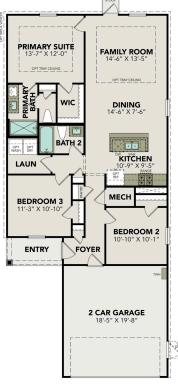

# The Colorado F

G

BEDS 4

2

SQ FT 1,590 PARKING 2

dh

DAVIDSON H O M E S

**MAIN FLOOR PLAN** 