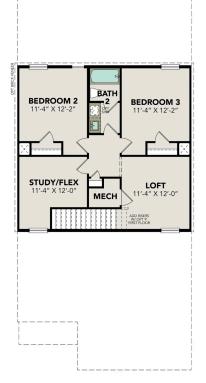

# The Comal F

**Exterior Options** 

sq ft **1,253** 

PARKING

**MAIN FLOOR PLAN** 

COVERED PATIO 9.6"X 91.9"

OPT COVERED PATIO