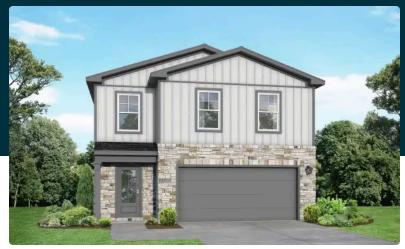

# The Brazos E

2.5

sq ft **2,201** 

PARKING 2

# The Brazos E

| BEDS                  | Welcome to The Brazos! This two-story home is ready to welcome you home!                                                                                                                                                                                 |
|-----------------------|----------------------------------------------------------------------------------------------------------------------------------------------------------------------------------------------------------------------------------------------------------|
| 5                     | You'll find an open concept family and kitchen area on the main floor as well as a powder room, mudroom and laundry off the two-car garage. The primary suite is                                                                                         |
| ватнз<br><b>2.5</b>   | also on the main floor and boasts a large walk-in closet. There are four additional bedrooms upstairs along with a bathroom and loft area.                                                                                                               |
| sq ft<br><b>2,201</b> | Make it your own with The Brazos' flexible floor plan. From an additional bathroom<br>or added garage space to a covered patio, you've got every opportunity to make<br>The Brazos your dream home. Just know that offerings vary by location, so please |