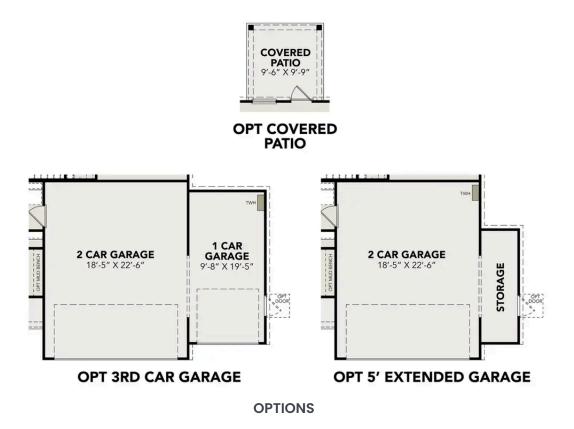

## **Exterior Options**

**BATHS** 3

PARKING 2

MAIN FLOOR PLAN

# The San Marcos E

| Welcome to The San Marcos, a two-story home perfect for any family! On the main floor, you can enjoy an open concept family and kitchen area that includes a spacious pantry. The primary suite is on the main floor along with a guest room                                                                                  |                                             |
|-------------------------------------------------------------------------------------------------------------------------------------------------------------------------------------------------------------------------------------------------------------------------------------------------------------------------------|---------------------------------------------|
| and bathroom. Upstairs, there are three additional bedrooms as well as another<br>bathroom and large loft space. Each bedroom has great storage space with<br>large walk-in closets.                                                                                                                                          | ватнs<br><b>3</b>                           |
| Make it your own with The San Marcos' flexible floor plan. From additional garage<br>space to a covered patio, you've got every opportunity to make The San Marcos<br>your dream home. Just know that offerings vary by location, so please discuss<br>our standard features and upgrade options with your community's agent. | SQ FT<br><b>2,438</b><br>GARAGE<br><b>2</b> |