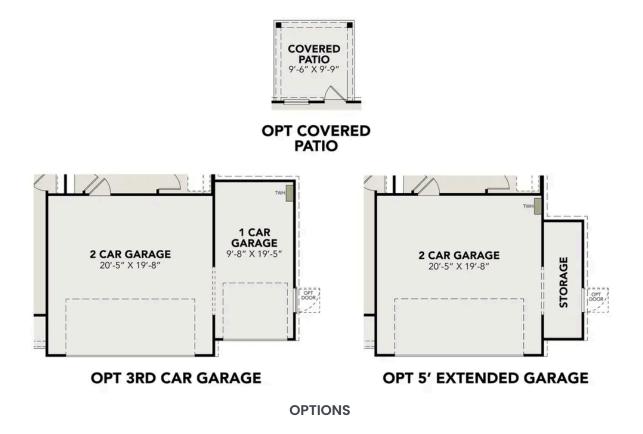

# The Blanco E

| Welcome to The Blanco! This two-story home makes great use of space and amenities. On the main floor, you will find an open kitchen and family area as well as a mud room and laundry off the two-car garage. The primary suite is also on | BEDS                  |
|--------------------------------------------------------------------------------------------------------------------------------------------------------------------------------------------------------------------------------------------|-----------------------|
| the main floor and features a large walk-in closet. Upstairs, there are three more bedrooms as well as an additional bathroom and cozy loft space.                                                                                         | ватнз<br><b>2.5</b>   |
| Make it your own with The Blanco's flexible floor plan. From additional garage space to a covered patio, you've got every opportunity to make The Blanco yo dream home. Just know that offerings vary by location, so please discuss our   | sq ft<br><b>1,843</b> |
| standard features and upgrade options with your community's agent.                                                                                                                                                                         | GARAGE                |

## **OPTIONS**

Copyright 2024 Davidson Homes, Inc. | All Rights Reserved | Davidson Homes is a leading builder of quality new homes across the Southeast. Davidson Homes reserves the right to adjust items listed without prior notice or obligation. Such items may include, but are not limited to, options, included features and community information, pricing, amenities, square footage, terms or availability. Features, options, floor plans, elevations, colors, dimensions and photographs are for illustration purposes and may vary from homes built. Please see your community specialist for details. Equal housing lender. Last updated 02/05/2024.