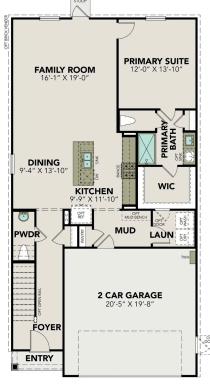

# The Blanco E

baths 2.5

SQ FT 1,843

山

DAVIDSON

MAIN FLOOR PLAN

# The Blanco E

| Welcome to The Blanco! This two-story home makes great use of space and amenities. On the main floor, you will find an open kitchen and family area as well as a mud room and laundry off the two-car garage. The primary suite is also on | BEDS                  |
|--------------------------------------------------------------------------------------------------------------------------------------------------------------------------------------------------------------------------------------------|-----------------------|
| the main floor and features a large walk-in closet. Upstairs, there are three more bedrooms as well as an additional bathroom and cozy loft space.                                                                                         | ватнз<br><b>2.5</b>   |
| Make it your own with The Blanco's flexible floor plan. From additional garage space to a covered patio, you've got every opportunity to make The Blanco yo dream home. Just know that offerings vary by location, so please discuss our   | sq ft<br><b>1,843</b> |
| standard features and upgrade options with your community's agent.                                                                                                                                                                         | GARAGE                |