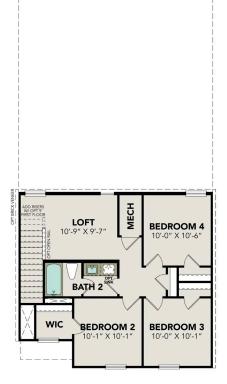

## **UPPER FLOOR PLAN**

Page 1 of 2

Copyright 2024 Davidson Homes, Inc. | All Rights Reserved | Davidson Homes is a leading builder of quality new homes across the Southeast. Davidson Homes reserves the right to adjust items listed without prior notice or obligation. Such items may include, but are not limited to, options, included features and community information, pricing, amenities, square footage, terms or availability. Features, options, floor plans, elevations, colors, dimensions and photographs are for illustration purposes and may vary from homes built. Please see your community specialist for details. Equal housing lender. Last updated 02/05/2024.

# The Blanco E

| Welcome to The Blanco! This two-story home makes great use of space and amenities. On the main floor, you will find an open kitchen and family area as well as a mud room and laundry off the two-car garage. The primary suite is also on | BEDS                  |
|--------------------------------------------------------------------------------------------------------------------------------------------------------------------------------------------------------------------------------------------|-----------------------|
| the main floor and features a large walk-in closet. Upstairs, there are three more bedrooms as well as an additional bathroom and cozy loft space.                                                                                         | ватнз<br><b>2.5</b>   |
| Make it your own with The Blanco's flexible floor plan. From additional garage space to a covered patio, you've got every opportunity to make The Blanco yo dream home. Just know that offerings vary by location, so please discuss our   | sq ft<br><b>1,843</b> |
| standard features and upgrade options with your community's agent.                                                                                                                                                                         | GARAGE                |