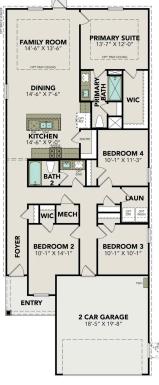

# The Colorado F

G

BEDS 4

2

SQ FT 1,590 PARKING 2

dh

DAVIDSON H O M E S

**MAIN FLOOR PLAN** 