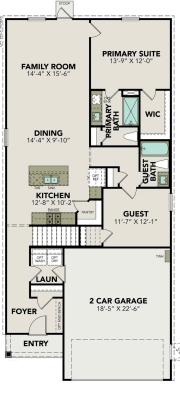

# The San Marcos E

## **Exterior Options**

**BATHS** 3

PARKING 2

MAIN FLOOR PLAN

# The San Marcos E

| Welcome to The San Marcos, a two-story home perfect for any family! On the main floor, you can enjoy an open concept family and kitchen area that includes a spacious pantry. The primary suite is on the main floor along with a guest room                                                                                  |                                             |
|-------------------------------------------------------------------------------------------------------------------------------------------------------------------------------------------------------------------------------------------------------------------------------------------------------------------------------|---------------------------------------------|
| and bathroom. Upstairs, there are three additional bedrooms as well as another<br>bathroom and large loft space. Each bedroom has great storage space with<br>large walk-in closets.                                                                                                                                          | ватнs<br><b>3</b>                           |
| Make it your own with The San Marcos' flexible floor plan. From additional garage<br>space to a covered patio, you've got every opportunity to make The San Marcos<br>your dream home. Just know that offerings vary by location, so please discuss<br>our standard features and upgrade options with your community's agent. | SQ FT<br><b>2,438</b><br>GARAGE<br><b>2</b> |