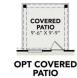

# The Comal F

**Exterior Options** 

sq ft **1,253** 

PARKING

**MAIN FLOOR PLAN** 

COVERED PATIO 9.6"X 91.9"

OPT COVERED PATIO