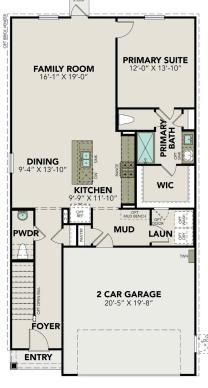

#### MAIN FLOOR PLAN

# The Brazos E

| BEDS                  | Welcome to The Brazos! This two-story home is ready to welcome you home!                                                                                                                                                                                 |
|-----------------------|----------------------------------------------------------------------------------------------------------------------------------------------------------------------------------------------------------------------------------------------------------|
| 5                     | You'll find an open concept family and kitchen area on the main floor as well as a powder room, mudroom and laundry off the two-car garage. The primary suite is                                                                                         |
| ватнз<br><b>2.5</b>   | also on the main floor and boasts a large walk-in closet. There are four additional bedrooms upstairs along with a bathroom and loft area.                                                                                                               |
| sq ft<br><b>2,201</b> | Make it your own with The Brazos' flexible floor plan. From an additional bathroom<br>or added garage space to a covered patio, you've got every opportunity to make<br>The Brazos your dream home. Just know that offerings vary by location, so please |