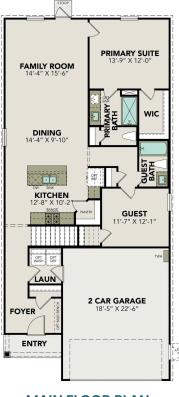

# The Comal F

**Exterior Options** 

sq ft **1,253** 

PARKING

**MAIN FLOOR PLAN** 

COVERED PATIO 9.6"X 91.9"

OPT COVERED PATIO