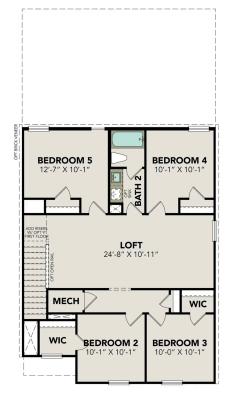

## **UPPER FLOOR PLAN**

Page 1 of 2

Copyright 2024 Davidson Homes, Inc. | All Rights Reserved | Davidson Homes is a leading builder of quality new homes across the Southeast. Davidson Homes reserves the right to adjust items listed without prior notice or obligation. Such items may include, but are not limited to, options, included features and community information, pricing, amenities, square footage, terms or availability. Features, options, floor plans, elevations, colors, dimensions and photographs are for illustration purposes and may vary from homes built. Please see your community specialist for details. Equal housing lender. Last updated 04/30/2024.

# The Brazos E

| BEDS                  | Welcome to The Brazos! This two-story home is ready to welcome you home!                                                                                                                                                                                 |
|-----------------------|----------------------------------------------------------------------------------------------------------------------------------------------------------------------------------------------------------------------------------------------------------|
| 5                     | You'll find an open concept family and kitchen area on the main floor as well as a powder room, mudroom and laundry off the two-car garage. The primary suite is                                                                                         |
| ватнз<br><b>2.5</b>   | also on the main floor and boasts a large walk-in closet. There are four additional bedrooms upstairs along with a bathroom and loft area.                                                                                                               |
| sq ft<br><b>2,201</b> | Make it your own with The Brazos' flexible floor plan. From an additional bathroom<br>or added garage space to a covered patio, you've got every opportunity to make<br>The Brazos your dream home. Just know that offerings vary by location, so please |