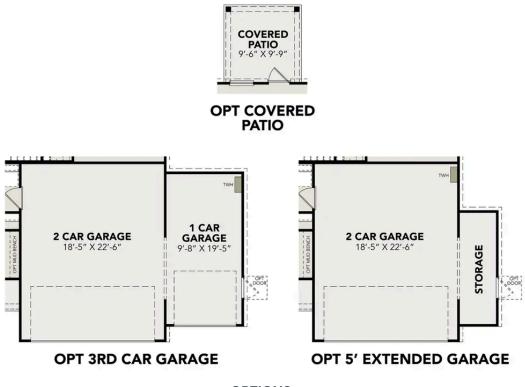

# The Comal F

**Exterior Options** 

sq ft **1,253** 

PARKING

**MAIN FLOOR PLAN** 

COVERED PATIO 9.6"X 91.9"

OPT COVERED PATIO

#### **OPTIONS**

Copyright 2024 Davidson Homes, Inc. | All Rights Reserved | Davidson Homes is a leading builder of quality new homes across the Southeast. Davidson Homes reserves the right to adjust items listed without prior notice or obligation. Such items may include, but are not limited to, options, included features and community information, pricing, amenities, square footage, terms or availability. Features, options, floor plans, elevations, colors, dimensions and photographs are for illustration purposes and may vary from homes built. Please see your community specialist for details. Equal housing lender. Last updated 03/08/2024.