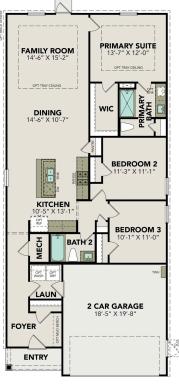

# The Colorado F

G

BEDS 4

2

SQ FT 1,590 PARKING 2

dh

DAVIDSON H O M E S

**MAIN FLOOR PLAN** 