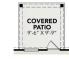

# The Comal F

**Exterior Options** 

sq ft **1,253** 

PARKING

**MAIN FLOOR PLAN** 

COVERED PATIO 9.6"X 91.9"

OPT COVERED PATIO