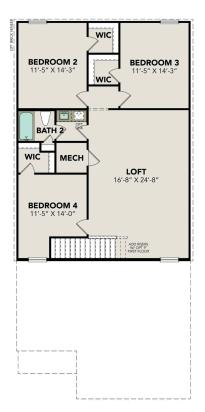

## **UPPER FLOOR PLAN**

Copyright 2024 Davidson Homes, Inc. | All Rights Reserved | Davidson Homes is a leading builder of quality new homes across the Southeast. Davidson Homes reserves the right to adjust items listed without prior notice or obligation. Such items may include, but are not limited to, options, included features and community information, pricing, amenities, square footage, terms or availability. Features, options, floor plans, elevations, colors, dimensions and photographs are for illustration purposes and may vary from homes built. Please see your community specialist for details. Equal housing lender. Last updated 02/28/2024.

# The San Marcos E

| Welcome to The San Marcos, a two-story home perfect for any family! On the main floor, you can enjoy an open concept family and kitchen area that includes a spacious pantry. The primary suite is on the main floor along with a guest room                                                                                  |                                             |
|-------------------------------------------------------------------------------------------------------------------------------------------------------------------------------------------------------------------------------------------------------------------------------------------------------------------------------|---------------------------------------------|
| and bathroom. Upstairs, there are three additional bedrooms as well as another<br>bathroom and large loft space. Each bedroom has great storage space with<br>large walk-in closets.                                                                                                                                          | ватнs<br><b>3</b>                           |
| Make it your own with The San Marcos' flexible floor plan. From additional garage<br>space to a covered patio, you've got every opportunity to make The San Marcos<br>your dream home. Just know that offerings vary by location, so please discuss<br>our standard features and upgrade options with your community's agent. | SQ FT<br><b>2,438</b><br>GARAGE<br><b>2</b> |