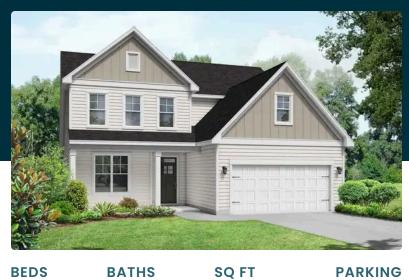

# The Ash

| Inside The Ash's handsome exterior lies a coveted, open floor plan. The Foyer<br>welcomes guests past an elegant Dining Room and into a stunning Family Room.<br>The rear Porch offers a calm respite, and the first floor Owner's Suite highlights a | BEDS                  |
|-------------------------------------------------------------------------------------------------------------------------------------------------------------------------------------------------------------------------------------------------------|-----------------------|
| massive walk-in closet. On the second floor, the plan offers two additional bedrooms and a generous Bonus Room – perfect for game nights.                                                                                                             | ватнз<br><b>2.5</b>   |
| Make it your own with The Ash's flexible floor plan, showcasing an optional fireplace, a fourth bedroom option and more! Offerings vary by location, so please discuss your options with your community's agent.                                      | sq ft<br><b>2,387</b> |
|                                                                                                                                                                                                                                                       | GARAGE                |