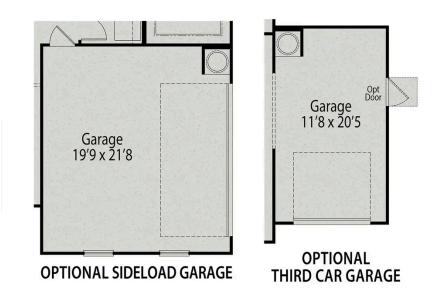

#### **Exterior Options**

DAVIDSON

BEDSBATHSSQ FTPARKING321,9172

MAIN FLOOR PLAN

Guest Suite 10'10 x 10'10

**OPTIONAL GUEST SUITE** 

OPTIONAL SCREENED PATIO

OPTIONAL THIRD CAR GARAGE

OPTIONS

OPTIONAL SIDELOAD GARAGE

Garage 18'7 x 22'

Copyright 2024 Davidson Homes LLC | All Rights Reserved | Davidson Homes is a leading builder of quality new homes across the Southeast. Davidson Homes reserves the right to adjust items listed without prior notice or obligation. Such items may include, but are not limited to, options, included features and community information, pricing, amenities, square footage, terms or availability. Features, options, floor plans, elevations, colors, dimensions and photographs are for illustration purposes and may vary from homes built. Please see your community specialist for details. Equal housing lender. Last updated 03/19/2024.