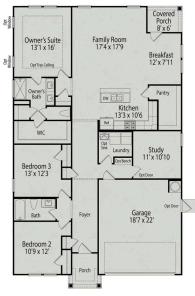

# The Franklin C

| Within this cozy, one-level home lies a modern use of space. From the kitchen's<br>large island to the family room's spacious open-concept, you're surrounded by<br>owner-centric design. The two-car garage gives you extra storage space, and<br>the covered back porch encourages you to sit down, kick your feet up, and enjoy<br>the breeze. | BEDS<br>3<br>BATHS<br>2 |
|---------------------------------------------------------------------------------------------------------------------------------------------------------------------------------------------------------------------------------------------------------------------------------------------------------------------------------------------------|-------------------------|
| Back inside, the isolated Owner's Suite features a beautiful bathroom layout –                                                                                                                                                                                                                                                                    | SQ FT                   |
| complete with a spacious closet. Make it your own with The Franklin's flexible floor                                                                                                                                                                                                                                                              | <b>1,647</b>            |
| plan! Just know that offerings vary by location, so please discuss our standard                                                                                                                                                                                                                                                                   | GARAGE                  |
| features and upgrade options with your community's agent.                                                                                                                                                                                                                                                                                         | <b>2</b>                |