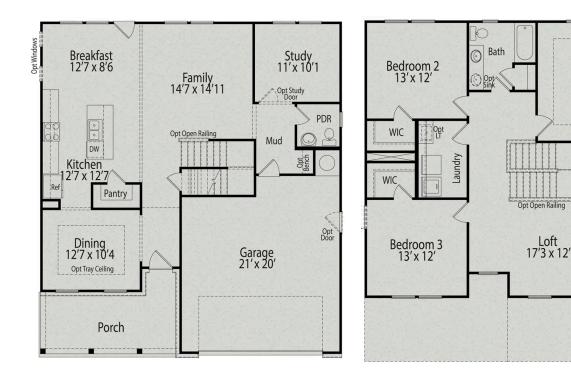

# The Gavin A

## **Exterior Options**

30 6827 8883

Patio 12' x 10'

Breakfast 12'11 x 9'

DW

12'11 x 12'8

Muc

Garage 19'4 x 20'8

MAIN FLOOR PLAN

**BATHS** 

Family 15' x 21'8

Porch

PDR

2.5

sq ft **2,278** 

# The Gavin A

| Looking for space that works, this design is for you! This two-story plan offers as much space as possible. Open main living area offering ample light and smoot traffic flow. The kitchen is spectacular offering plenty of cabinetry and the island | J      |
|-------------------------------------------------------------------------------------------------------------------------------------------------------------------------------------------------------------------------------------------------------|--------|
| is the perfect size. Mudroom and pantry directly off the kitchen for ease of entry                                                                                                                                                                    | BATHS  |
| and access. Prefer four bedrooms instead of three, check out the optional<br>bedroom four with bath three option, a great way to create the space that fits                                                                                           | 2.5    |
| your needs. Don't forget the pocket office, yes, we made space for that!                                                                                                                                                                              | SQ FT  |
|                                                                                                                                                                                                                                                       | 2,278  |
|                                                                                                                                                                                                                                                       | GARAGE |