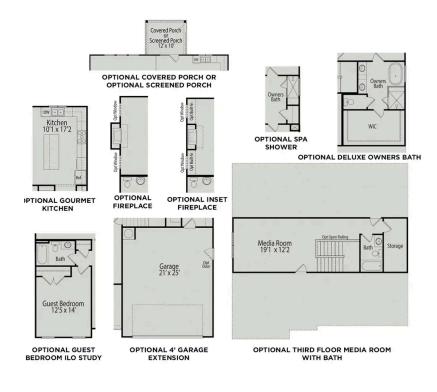

GARAGE

**OPTIONAL SCREENED PORCH** 

**OPTIONAL FIREPLACE** 

**OPTIONAL GOURMET KITCHEN** 

OPTIONAL GUEST SUITE WITH BATH

**OPTIONAL SPA SHOWER** 

OPTIONAL FLEX

OPTIONS