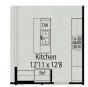

## **Exterior Options**

30 6827 8883

Patio 12' x 10'

Breakfast 12'11 x 9'

DW

12'11 x 12'8

Muc

Garage 19'4 x 20'8