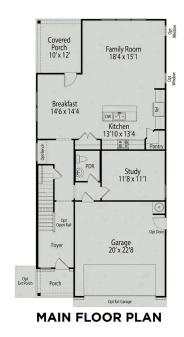

# The Franklin C

| Within this cozy, one-level home lies a modern use of space. From the kitchen's<br>large island to the family room's spacious open-concept, you're surrounded by<br>owner-centric design. The two-car garage gives you extra storage space, and<br>the covered back porch encourages you to sit down, kick your feet up, and enjoy<br>the breeze. | BEDS<br>3<br>BATHS<br>2 |
|---------------------------------------------------------------------------------------------------------------------------------------------------------------------------------------------------------------------------------------------------------------------------------------------------------------------------------------------------|-------------------------|
| Back inside, the isolated Owner's Suite features a beautiful bathroom layout –                                                                                                                                                                                                                                                                    | SQ FT                   |
| complete with a spacious closet. Make it your own with The Franklin's flexible floor                                                                                                                                                                                                                                                              | <b>1,647</b>            |
| plan! Just know that offerings vary by location, so please discuss our standard                                                                                                                                                                                                                                                                   | GARAGE                  |
| features and upgrade options with your community's agent.                                                                                                                                                                                                                                                                                         | <b>2</b>                |