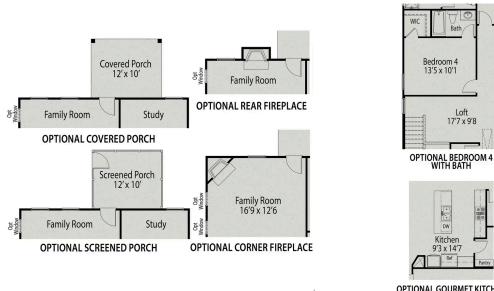

# **Exterior Options**

BEDS 2

**BATHS** 

2

SQ FT 1,409 PARKING 2

DAVIDSON HOMES

MAIN FLOOR PLAN

**OPTIONAL COVERED PORCH** 

**OPTIONAL SCREENED PORCH** 

**OPTIONAL GOURMET KITCHEN** 

**OPTIONS** 

Copyright 2024 Davidson Homes LLC | All Rights Reserved | Davidson Homes is a leading builder of quality new homes across the Southeast. Davidson Homes reserves the right to adjust items listed without prior notice or obligation. Such items may include, but are not limited to, options, included features and community information, pricing, amenities, square footage, terms or availability. Features, options, floor plans, elevations, colors, dimensions and photographs are for illustration purposes and may vary from homes built. Please see your community specialist for details. Equal housing lender. Last updated 05/23/2023.