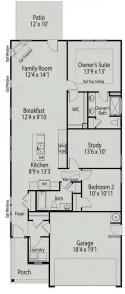

# The Gavin A

## **Exterior Options**

30 6827 8883

Patio 12' x 10'

Breakfast 12'11 x 9'

DW

12'11 x 12'8

Muc

Garage 19'4 x 20'8

MAIN FLOOR PLAN

**BATHS** 

Family 15' x 21'8

Porch

PDR

2.5

sq ft **2,278** 

# The Gavin A

| Looking for space that works, this design is for you! This two-story plan offers as much space as possible. Open main living area offering ample light and smoot traffic flow. The kitchen is spectacular offering plenty of cabinetry and the island | J      |
|-------------------------------------------------------------------------------------------------------------------------------------------------------------------------------------------------------------------------------------------------------|--------|
| is the perfect size. Mudroom and pantry directly off the kitchen for ease of entry                                                                                                                                                                    | BATHS  |
| and access. Prefer four bedrooms instead of three, check out the optional<br>bedroom four with bath three option, a great way to create the space that fits                                                                                           | 2.5    |
| your needs. Don't forget the pocket office, yes, we made space for that!                                                                                                                                                                              | SQ FT  |
|                                                                                                                                                                                                                                                       | 2,278  |
|                                                                                                                                                                                                                                                       | GARAGE |