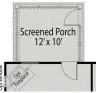

SCREENED PORCH

# The Franklin C

| Within this cozy, one-level home lies a modern use of space. From the kitchen's<br>large island to the family room's spacious open-concept, you're surrounded by<br>owner-centric design. The two-car garage gives you extra storage space, and<br>the covered back porch encourages you to sit down, kick your feet up, and enjoy<br>the breeze. | BEDS<br>3<br>BATHS<br>2 |
|---------------------------------------------------------------------------------------------------------------------------------------------------------------------------------------------------------------------------------------------------------------------------------------------------------------------------------------------------|-------------------------|
| Back inside, the isolated Owner's Suite features a beautiful bathroom layout –                                                                                                                                                                                                                                                                    | SQ FT                   |
| complete with a spacious closet. Make it your own with The Franklin's flexible floor                                                                                                                                                                                                                                                              | <b>1,647</b>            |
| plan! Just know that offerings vary by location, so please discuss our standard                                                                                                                                                                                                                                                                   | GARAGE                  |
| features and upgrade options with your community's agent.                                                                                                                                                                                                                                                                                         | <b>2</b>                |