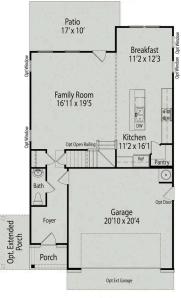

## **Exterior Options**

30 6827 8883

Patio 12' x 10'

Breakfast 12'11 x 9'

DW

12'11 x 12'8

Muc

Garage 19'4 x 20'8

MAIN FLOOR PLAN

**BATHS** 

Family 15' x 21'8

Porch

PDR

2.5

sq ft **2,278** 

# The Gavin A

| Looking for space that works, this design is for you! This two-story plan offers as much space as possible. Open main living area offering ample light and smoot traffic flow. The kitchen is spectacular offering plenty of cabinetry and the island | J      |
|-------------------------------------------------------------------------------------------------------------------------------------------------------------------------------------------------------------------------------------------------------|--------|
| is the perfect size. Mudroom and pantry directly off the kitchen for ease of entry                                                                                                                                                                    | BATHS  |
| and access. Prefer four bedrooms instead of three, check out the optional<br>bedroom four with bath three option, a great way to create the space that fits                                                                                           | 2.5    |
| your needs. Don't forget the pocket office, yes, we made space for that!                                                                                                                                                                              | SQ FT  |
|                                                                                                                                                                                                                                                       | 2,278  |
|                                                                                                                                                                                                                                                       | GARAGE |