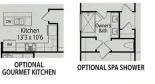

**OPTIONAL SCREENED PORCH** 

**OPTIONAL GOURMET KITCHEN** 

**OPTIONS** 

Copyright 2024 Davidson Homes LLC | All Rights Reserved | Davidson Homes is a leading builder of quality new homes across the Southeast. Davidson Homes reserves the right to adjust items listed without prior notice or obligation. Such items may include, but are not limited to, options, included features and community information, pricing, amenities, square footage, terms or availability. Features, options, floor plans, elevations, colors, dimensions and photographs are for illustration purposes and may vary from homes built. Please see your community specialist for details. Equal housing lender. Last updated 05/23/2023.

# The Carter A

| Charming single-story ranch home with welcoming front porch. Potential for as many as three bedrooms all on one level. Kitchen complete with oversized island and ample cabinetry. Entertaining is made easy with this open design. | BEDS 2 |
|-------------------------------------------------------------------------------------------------------------------------------------------------------------------------------------------------------------------------------------|--------|
|                                                                                                                                                                                                                                     | BATHS  |
|                                                                                                                                                                                                                                     | 2      |
|                                                                                                                                                                                                                                     | SQ FT  |
|                                                                                                                                                                                                                                     | 1,409  |
|                                                                                                                                                                                                                                     | GARAGE |