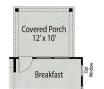

## **Exterior Options**

30 6827 8883

Patio 12' x 10'

Breakfast 12'11 x 9'

DW

12'11 x 12'8

Muc

Garage 19'4 x 20'8

MAIN FLOOR PLAN

**BATHS** 

Family 15' x 21'8

Porch

PDR

2.5

sq ft **2,278** 