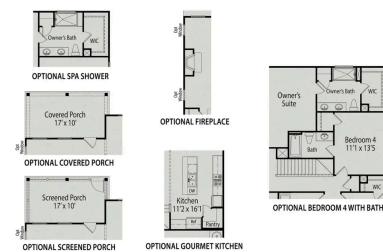

# The Grace A

| Show off your style with the Grace's open-concept floor plan. The family room is   | BEDS  |
|------------------------------------------------------------------------------------|-------|
| perfect for entertaining. The kitchen is complete with a cooks island, an overhang | 3     |
| for barstools, a spacious corner pantry, and a cozy breakfast nook. The oversized  | Ŭ     |
| patio offers enjoyable outdoor space. The private owner's suite is tucked away     | BATHS |
| from the secondary bedrooms. Prefer four bedrooms instead of three? If so, check   | 2.5   |
| out the optional bedroom four with an additional bath option. Make this home       | 2.5   |
| your own!                                                                          | SQ FT |
|                                                                                    | -     |
|                                                                                    | 2.020 |

GARAGE 2

#### **OPTIONS**