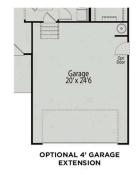

OPTIONS

OPTIONAL SIDELOAD GARAGE

Garage 18'7 x 22'

Copyright 2024 Davidson Homes LLC | All Rights Reserved | Davidson Homes is a leading builder of quality new homes across the Southeast. Davidson Homes reserves the right to adjust items listed without prior notice or obligation. Such items may include, but are not limited to, options, included features and community information, pricing, amenities, square footage, terms or availability. Features, options, floor plans, elevations, colors, dimensions and photographs are for illustration purposes and may vary from homes built. Please see your community specialist for details. Equal housing lender. Last updated 03/19/2024.