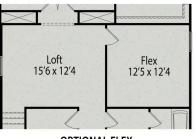

# The Adalynn A

Two-story design offering flexibility on both levels! Open floor plan with all main<br/>areas of the home coming together as one. The spacious pantry off the kitchen is<br/>perfect for all your storage needs, island offers additional seating and prepping<br/>area. Prefer a double wall oven, we have that, check out our Gourmet Kitchen<br/>option. Our popular Guest Suite option is available on the main level replacing the<br/>study. This design offers up to five bedrooms without losing the versatility of a loft<br/>area.BEDS<br/>**3**area.SQ FT

**2,517** GARAGE

2

**OPTIONS** 

OPTIONAL GOURMET KITCHEN OPTIONAL GUEST SUITE OPTIONS

Ê

Page 2 of 2 Copyright 2024 Davidson Homes LLC | All Rights Reserved | Davidson Homes is a leading builder of quality new homes across the Southeast. Davidson Homes reserves the right to adjust items listed without prior notice or obligation. Such items may include, but are not limited to, options, included features and community information, pricing, amenities, square footage, terms or availability. Features, options, floor plans, elevations, colors, dimensions and photographs are for illustration purposes and may vary from homes built. Please see your community specialist for details. Equal housing lender. Last updated 10/26/2023.