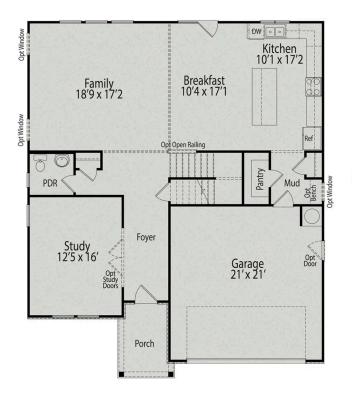

# The Preston A

| BEDS             | One of our most spacious value oriented two-story designs. Corner kitchen with        |
|------------------|---------------------------------------------------------------------------------------|
| 3                | ample space in the pantry, oversized island, and cabinets abound. The popular         |
|                  | guest suite option is available on the main level replacing the study. The second     |
| ם BATHS          | floor offers you plenty of versatility, the oversized loft can be transformed into an |
| <sup>1</sup> 2.5 | additional bedroom and flex space creating a less open area with more defined         |
| 2.5              | space. Check out the double-door entry into the private owner's suite, the            |
| SQ FT            | spacious closet offers more than enough room and the owner's bath features            |
| -                | separate vanities.                                                                    |
| 2,870            |                                                                                       |
| CADACE           |                                                                                       |

GARAGE

**OPTIONAL SCREENED PORCH** 

**OPTIONAL FIREPLACE** 

**OPTIONAL GOURMET KITCHEN** 

OPTIONAL GUEST SUITE WITH BATH

**OPTIONAL SPA SHOWER** 

OPTIONAL FLEX

OPTIONS