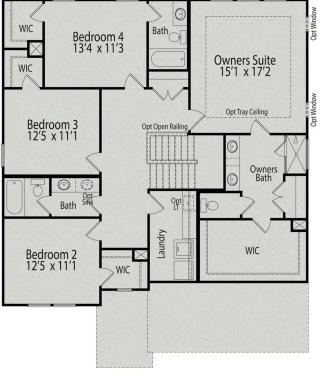

# The Preston A

| BEDS             | One of our most spacious value oriented two-story designs. Corner kitchen with        |
|------------------|---------------------------------------------------------------------------------------|
| 3                | ample space in the pantry, oversized island, and cabinets abound. The popular         |
|                  | guest suite option is available on the main level replacing the study. The second     |
| ם BATHS          | floor offers you plenty of versatility, the oversized loft can be transformed into an |
| <sup>1</sup> 2.5 | additional bedroom and flex space creating a less open area with more defined         |
| 2.5              | space. Check out the double-door entry into the private owner's suite, the            |
| SQ FT            | spacious closet offers more than enough room and the owner's bath features            |
| -                | separate vanities.                                                                    |
| 2,870            |                                                                                       |
| CADACE           |                                                                                       |

GARAGE

**OPTIONAL SCREENED PORCH** 

**OPTIONAL FIREPLACE** 

**OPTIONAL GOURMET KITCHEN** 

OPTIONAL GUEST SUITE WITH BATH

**OPTIONAL SPA SHOWER** 

OPTIONAL FLEX

OPTIONS