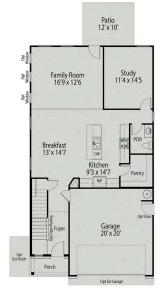

#### **Exterior Options**

DAVIDSON

BEDSBATHSSQ FTPARKING321,9172

MAIN FLOOR PLAN

Guest Suite 10'10 x 10'10

**OPTIONAL GUEST SUITE** 

OPTIONAL SCREENED PATIO

OPTIONAL THIRD CAR GARAGE

OPTIONS

OPTIONAL SIDELOAD GARAGE

Garage 18'7 x 22'

Copyright 2024 Davidson Homes LLC | All Rights Reserved | Davidson Homes is a leading builder of quality new homes across the Southeast. Davidson Homes reserves the right to adjust items listed without prior notice or obligation. Such items may include, but are not limited to, options, included features and community information, pricing, amenities, square footage, terms or availability. Features, options, floor plans, elevations, colors, dimensions and photographs are for illustration purposes and may vary from homes built. Please see your community specialist for details. Equal housing lender. Last updated 03/19/2024.