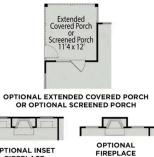

# **Exterior Options**

BEDS

ватн**s 2**  sq ft **1,647** 

PARKING

dh

DAVIDSON

OPTIONAL GOURMET KITCHEN OPTIONAL

FIREPLACE

SCREENED PORCH