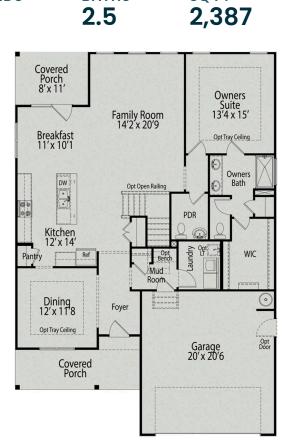

# The Ash

| Inside The Ash's handsome exterior lies a coveted, open floor plan. The Foyer<br>welcomes guests past an elegant Dining Room and into a stunning Family Room.<br>The rear Porch offers a calm respite, and the first floor Owner's Suite highlights a | BEDS                  |
|-------------------------------------------------------------------------------------------------------------------------------------------------------------------------------------------------------------------------------------------------------|-----------------------|
| massive walk-in closet. On the second floor, the plan offers two additional bedrooms and a generous Bonus Room – perfect for game nights.                                                                                                             | ватнз<br><b>2.5</b>   |
| Make it your own with The Ash's flexible floor plan, showcasing an optional fireplace, a fourth bedroom option and more! Offerings vary by location, so please discuss your options with your community's agent.                                      | sq ft<br><b>2,387</b> |
|                                                                                                                                                                                                                                                       | GARAGE                |