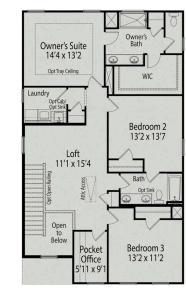

# The Gavin A

| Looking for space that works, this design is for you! This two-story plan offers as much space as possible. Open main living area offering ample light and smoot traffic flow. The kitchen is spectacular offering plenty of cabinetry and the island | J      |
|-------------------------------------------------------------------------------------------------------------------------------------------------------------------------------------------------------------------------------------------------------|--------|
| is the perfect size. Mudroom and pantry directly off the kitchen for ease of entry                                                                                                                                                                    | BATHS  |
| and access. Prefer four bedrooms instead of three, check out the optional<br>bedroom four with bath three option, a great way to create the space that fits                                                                                           | 2.5    |
| your needs. Don't forget the pocket office, yes, we made space for that!                                                                                                                                                                              | SQ FT  |
|                                                                                                                                                                                                                                                       | 2,278  |
|                                                                                                                                                                                                                                                       | GARAGE |

**OPTIONAL COVERED PORCH** 

**OPTIONAL FIREPLACE** 

OPTIONAL GOURMET KITCHEN OPT OPTIONS

Owner's Bath

OPTIONAL SPA SHOWER

OPTIONAL EXTENDED PORCH

OPTIONS

Page 2 of 2