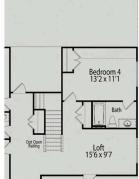

# The Grace A

| Show off your style with the Grace's open-concept floor plan. The family room is   | BEDS  |
|------------------------------------------------------------------------------------|-------|
| perfect for entertaining. The kitchen is complete with a cooks island, an overhang | 3     |
| for barstools, a spacious corner pantry, and a cozy breakfast nook. The oversized  | Ŭ     |
| patio offers enjoyable outdoor space. The private owner's suite is tucked away     | BATHS |
| from the secondary bedrooms. Prefer four bedrooms instead of three? If so, check   | 2.5   |
| out the optional bedroom four with an additional bath option. Make this home       | 2.5   |
| your own!                                                                          | SQ FT |
|                                                                                    | -     |
|                                                                                    | 2.020 |

GARAGE 2

#### **OPTIONS**