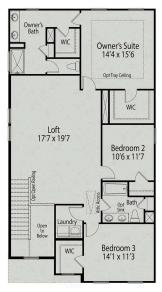

#### **Exterior Options**

DAVIDSON

BEDSBATHSSQ FTPARKING321,9172

MAIN FLOOR PLAN

Guest Suite 10'10 x 10'10

**OPTIONAL GUEST SUITE** 

OPTIONAL SCREENED PATIO

OPTIONAL THIRD CAR GARAGE

OPTIONS

OPTIONAL SIDELOAD GARAGE

Garage 18'7 x 22'

Copyright 2024 Davidson Homes LLC | All Rights Reserved | Davidson Homes is a leading builder of quality new homes across the Southeast. Davidson Homes reserves the right to adjust items listed without prior notice or obligation. Such items may include, but are not limited to, options, included features and community information, pricing, amenities, square footage, terms or availability. Features, options, floor plans, elevations, colors, dimensions and photographs are for illustration purposes and may vary from homes built. Please see your community specialist for details. Equal housing lender. Last updated 03/19/2024.