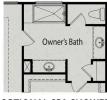

# The Preston A

| BEDS             | One of our most spacious value oriented two-story designs. Corner kitchen with        |
|------------------|---------------------------------------------------------------------------------------|
| 3                | ample space in the pantry, oversized island, and cabinets abound. The popular         |
|                  | guest suite option is available on the main level replacing the study. The second     |
| ם BATHS          | floor offers you plenty of versatility, the oversized loft can be transformed into an |
| <sup>1</sup> 2.5 | additional bedroom and flex space creating a less open area with more defined         |
| 2.5              | space. Check out the double-door entry into the private owner's suite, the            |
| SQ FT            | spacious closet offers more than enough room and the owner's bath features            |
| -                | separate vanities.                                                                    |
| 2,870            |                                                                                       |
| CADACE           |                                                                                       |

GARAGE

**OPTIONAL SCREENED PORCH** 

**OPTIONAL FIREPLACE** 

**OPTIONAL GOURMET KITCHEN** 

OPTIONAL GUEST SUITE WITH BATH

**OPTIONAL SPA SHOWER** 

OPTIONAL FLEX

OPTIONS