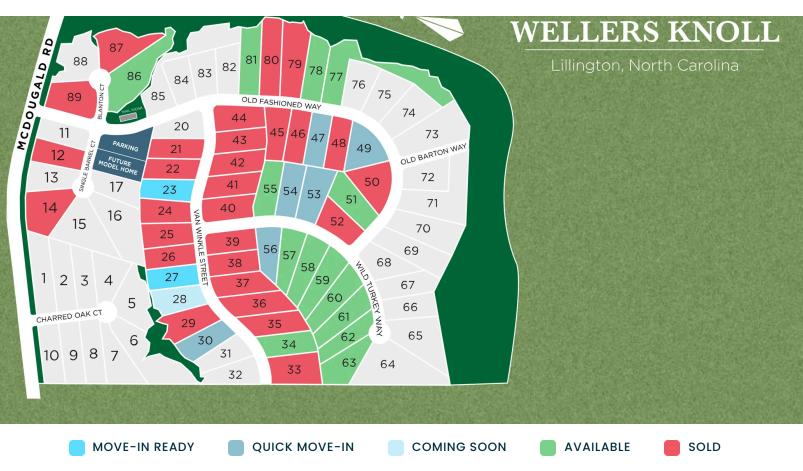

# Wellers Knoll in Lillington, NC Community Homesite Map

Anna B. & Kerry T. Call **(919) 230-8166** 

# Wellers Knoll in Lillington, NC Quick Move-In Homes

UPDATED 04/26/2024 HOMES **06** 

**\$364,000 3 Beds 2.5 Baths 2,278 Sq Ft** 162 Van Winkle Street | #27 **The Gavin A Plan** 

**\$339,000 3 Beds 2 Baths 1,917 Sq Ft** 212 Van Winkle Street | #30 **The Daphne C Plan** 

**\$402,000 4 Beds 3.5 Baths 2,735 Sq Ft** 88 Van Winkle Street | #23 **The Hickory A Plan** 

**\$384,000 4 Beds 3 Baths 2,517 Sq Ft** 280 Old Fashioned Way | #47 **The Adalynn B Plan** 

#### Anna B. & Kerry T. Call (919) 230-8166

COMMUNITY ADDRESS 29 Single Barrel Ct

**\$399,000 4 Beds 3 Baths 2,870 Sq Ft** 346 Old Fashioned Way | #49 **The Preston A Plan** 

**\$388,000 4 Beds 3 Baths 2,483 Sq Ft** 99 Wild Turkey Way | #53 **The Willow D Plan** 