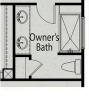

#### **Exterior Options**

DAVIDSON

BEDSBATHSSQ FTPARKING321,9172

MAIN FLOOR PLAN

Guest Suite 10'10 x 10'10

**OPTIONAL GUEST SUITE** 

OPTIONAL SCREENED PATIO

OPTIONAL THIRD CAR GARAGE

OPTIONS

OPTIONAL SIDELOAD GARAGE

Garage 18'7 x 22'

Copyright 2024 Davidson Homes LLC | All Rights Reserved | Davidson Homes is a leading builder of quality new homes across the Southeast. Davidson Homes reserves the right to adjust items listed without prior notice or obligation. Such items may include, but are not limited to, options, included features and community information, pricing, amenities, square footage, terms or availability. Features, options, floor plans, elevations, colors, dimensions and photographs are for illustration purposes and may vary from homes built. Please see your community specialist for details. Equal housing lender. Last updated 03/19/2024.