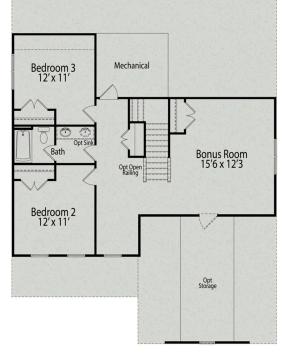

# The Ash

| Inside The Ash's handsome exterior lies a coveted, open floor plan. The Foyer<br>welcomes guests past an elegant Dining Room and into a stunning Family Room.<br>The rear Porch offers a calm respite, and the first floor Owner's Suite highlights a | BEDS                  |
|-------------------------------------------------------------------------------------------------------------------------------------------------------------------------------------------------------------------------------------------------------|-----------------------|
| massive walk-in closet. On the second floor, the plan offers two additional bedrooms and a generous Bonus Room – perfect for game nights.                                                                                                             | ватнз<br><b>2.5</b>   |
| Make it your own with The Ash's flexible floor plan, showcasing an optional fireplace, a fourth bedroom option and more! Offerings vary by location, so please discuss your options with your community's agent.                                      | sq ft<br><b>2,387</b> |
|                                                                                                                                                                                                                                                       | GARAGE                |

OPTIONAL INSET FIREPLACE

OPTIONAL BEDROOM 4 WITH BATH