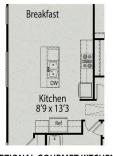

# The Hickory

| The Hickory's windows fill the open floor plan with natural light, welcoming you<br>into this charming home. The Kitchen showcases ample counterspace,<br>overlooking the Breakfast and Family Room. A large Study on the first floor offers<br>potential, and the home's second floor features four bedrooms, each with plenty<br>of closet space. The Owner's Suite is separate from the other bedrooms for added<br>privacy, and the fourth bedroom features its own private bath. | BEDS<br>4<br>BATHS<br>3.5                   |
|---------------------------------------------------------------------------------------------------------------------------------------------------------------------------------------------------------------------------------------------------------------------------------------------------------------------------------------------------------------------------------------------------------------------------------------------------------------------------------------|---------------------------------------------|
| Make it your own with The Hickory's flexible floor plan, showcasing an optional gourmet kitchen, a fifth bedroom and more! Offerings vary by location, so please discuss your options with your community's agent.                                                                                                                                                                                                                                                                    | SQ FT<br><b>2,719</b><br>GARAGE<br><b>2</b> |