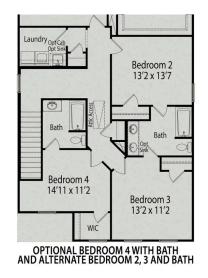

# The Grace A

| Show off your style with the Grace's open-concept floor plan. The family room is   | BEDS  |
|------------------------------------------------------------------------------------|-------|
| perfect for entertaining. The kitchen is complete with a cooks island, an overhang | 3     |
| for barstools, a spacious corner pantry, and a cozy breakfast nook. The oversized  | Ŭ     |
| patio offers enjoyable outdoor space. The private owner's suite is tucked away     | BATHS |
| from the secondary bedrooms. Prefer four bedrooms instead of three? If so, check   | 2.5   |
| out the optional bedroom four with an additional bath option. Make this home       | 2.5   |
| your own!                                                                          | SQ FT |
|                                                                                    | -     |
|                                                                                    | 2.020 |

GARAGE 2

#### **OPTIONS**