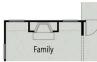

MAIN FLOOR PLAN

**BATHS** 

Family 15' x 21'8

Porch

PDR

2.5

sq ft **2,278** 