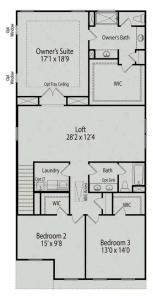

# The Grace A

#### **Exterior Options**

BATHS 2.5

PARKING **2** 

UPPER FLOOR PLAN

# The Grace A

| Show off your style with the Grace's open-concept floor plan. The family room is   | BEDS  |
|------------------------------------------------------------------------------------|-------|
| perfect for entertaining. The kitchen is complete with a cooks island, an overhang | 3     |
| for barstools, a spacious corner pantry, and a cozy breakfast nook. The oversized  | Ŭ     |
| patio offers enjoyable outdoor space. The private owner's suite is tucked away     | BATHS |
| from the secondary bedrooms. Prefer four bedrooms instead of three? If so, check   | 2.5   |
| out the optional bedroom four with an additional bath option. Make this home       | 2.5   |
| your own!                                                                          | SQ FT |
|                                                                                    | -     |
|                                                                                    | 2.020 |

GARAGE 2