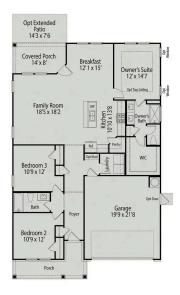

# The Willow B

| The Willow's impressive front porch welcomes you into a modern, open space,<br>complete with a formal Dining Room and Study. The Kitchen overlooks an open-<br>concept Family Room. The second floor features a spacious Owner's Suite with a | BEDS                  |
|-----------------------------------------------------------------------------------------------------------------------------------------------------------------------------------------------------------------------------------------------|-----------------------|
| large walk-in closet and Owner's Bath along with two additional Bedrooms with ample walk-ins closets of their own.                                                                                                                            | BATHS<br><b>2.5</b>   |
| Make it your own with The Willow's flexible floor plan, showcasing an optional gourmet kitchen, a fireplace and more! Offerings vary by location, so please discuss your options with your community's agent.                                 | sq ft<br><b>2,340</b> |
|                                                                                                                                                                                                                                               | GARAGE                |