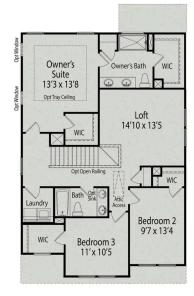

MAIN FLOOR PLAN

**BATHS** 

Family 15' x 21'8

Porch

PDR

2.5

sq ft **2,278** 

#### **UPPER FLOOR PLAN**

# The Gavin A

| Looking for space that works, this design is for you! This two-story plan offers as much space as possible. Open main living area offering ample light and smoot traffic flow. The kitchen is spectacular offering plenty of cabinetry and the island | J      |
|-------------------------------------------------------------------------------------------------------------------------------------------------------------------------------------------------------------------------------------------------------|--------|
| is the perfect size. Mudroom and pantry directly off the kitchen for ease of entry                                                                                                                                                                    | BATHS  |
| and access. Prefer four bedrooms instead of three, check out the optional<br>bedroom four with bath three option, a great way to create the space that fits                                                                                           | 2.5    |
| your needs. Don't forget the pocket office, yes, we made space for that!                                                                                                                                                                              | SQ FT  |
|                                                                                                                                                                                                                                                       | 2,278  |
|                                                                                                                                                                                                                                                       | GARAGE |