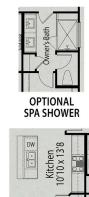

# The Willow B

| The Willow's impressive front porch welcomes you into a modern, open space,<br>complete with a formal Dining Room and Study. The Kitchen overlooks an open-<br>concept Family Room. The second floor features a spacious Owner's Suite with a | BEDS                  |
|-----------------------------------------------------------------------------------------------------------------------------------------------------------------------------------------------------------------------------------------------|-----------------------|
| large walk-in closet and Owner's Bath along with two additional Bedrooms with ample walk-ins closets of their own.                                                                                                                            | BATHS<br><b>2.5</b>   |
| Make it your own with The Willow's flexible floor plan, showcasing an optional gourmet kitchen, a fireplace and more! Offerings vary by location, so please discuss your options with your community's agent.                                 | sq ft<br><b>2,340</b> |
|                                                                                                                                                                                                                                               | GARAGE                |

#### **PLAN OPTIONS**