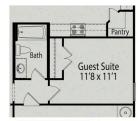

#### **Exterior Options**

DAVIDSON

BEDSBATHSSQ FTPARKING321,9172

MAIN FLOOR PLAN

Guest Suite 10'10 x 10'10

**OPTIONAL GUEST SUITE** 

OPTIONAL SCREENED PATIO

OPTIONAL THIRD CAR GARAGE

OPTIONS

OPTIONAL SIDELOAD GARAGE

Garage 18'7 x 22'

Copyright 2024 Davidson Homes LLC | All Rights Reserved | Davidson Homes is a leading builder of quality new homes across the Southeast. Davidson Homes reserves the right to adjust items listed without prior notice or obligation. Such items may include, but are not limited to, options, included features and community information, pricing, amenities, square footage, terms or availability. Features, options, floor plans, elevations, colors, dimensions and photographs are for illustration purposes and may vary from homes built. Please see your community specialist for details. Equal housing lender. Last updated 03/19/2024.