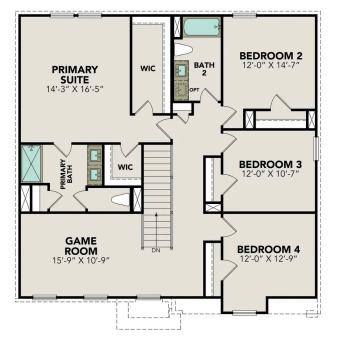

## The Murray F

## **Exterior Options**

BEDS

sq ft **2,397** 

#### **UPPER FLOOR PLAN**

Page 1 of 2

Copyright 2024 Davidson Homes, Inc. | All Rights Reserved | Davidson Homes is a leading builder of quality new homes across the Southeast. Davidson Homes reserves the right to adjust items listed without prior notice or obligation. Such items may include, but are not limited to, options, included features and community information, pricing, amenities, square footage, terms or availability. Features, options, floor plans, elevations, colors, dimensions and photographs are for illustration purposes and may vary from homes built. Please see your community specialist for details. Equal housing lender. Last updated 04/18/2024.

# The Murray F

| The Murray is a spacious two-story home that boasts an open-concept floor pla<br>perfect for modern living. The main floor features a welcoming foyer that leads to<br>a sprawling family room, which is bathed in natural light thanks to its large |                       |
|------------------------------------------------------------------------------------------------------------------------------------------------------------------------------------------------------------------------------------------------------|-----------------------|
| windows. The family room seamlessly flows into the dining area and kitchen,<br>creating a perfect space for entertaining guests or spending quality time with<br>loved ones. The second floor of The Murray is dedicated to rest and relaxation,     | ватнз<br><b>2.5</b>   |
| featuring a spacious versatile game room, primary suite and three additional bedrooms.                                                                                                                                                               | sq ft<br><b>2,397</b> |
| Make it your own with The Murray's flexible floor plan. Just know that offerings vary by location, so please discuss our standard features and upgrade options with your community's agent.                                                          | GARAGE                |