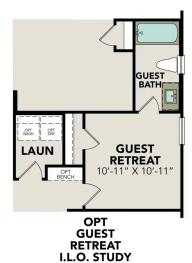

# The Douglas B

| Welcome to The Douglas! Behind this charming two-story exterior lies three<br>bedrooms and plenty of space. The main floor features the primary suite, while<br>the family room leads to the optional patio. Upstairs you'll find two additional | BEDS                  |
|--------------------------------------------------------------------------------------------------------------------------------------------------------------------------------------------------------------------------------------------------|-----------------------|
| bedrooms and a game room, perfect for multi-generational families!                                                                                                                                                                               | BATHS                 |
| Make it your own with The Douglas' flexible floor plan, featuring the optional guest                                                                                                                                                             | 2.5                   |
| retreat. Just know that offerings vary by location, so please discuss our standard features and upgrade options with your community's agent.                                                                                                     | sq ft<br><b>2,738</b> |
|                                                                                                                                                                                                                                                  | GARAGE                |

RETREAT

**OPTIONS** 