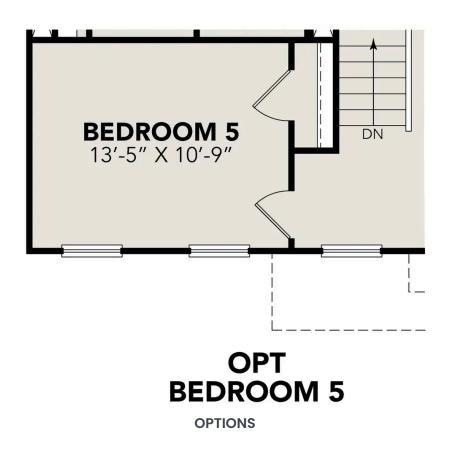

## The Murray F

## **Exterior Options**

BEDS

sq ft **2,397** 

# The Murray F

| The Murray is a spacious two-story home that boasts an open-concept floor pla<br>perfect for modern living. The main floor features a welcoming foyer that leads to<br>a sprawling family room, which is bathed in natural light thanks to its large |                       |
|------------------------------------------------------------------------------------------------------------------------------------------------------------------------------------------------------------------------------------------------------|-----------------------|
| windows. The family room seamlessly flows into the dining area and kitchen,<br>creating a perfect space for entertaining guests or spending quality time with<br>loved ones. The second floor of The Murray is dedicated to rest and relaxation,     | ватнз<br><b>2.5</b>   |
| featuring a spacious versatile game room, primary suite and three additional bedrooms.                                                                                                                                                               | sq ft<br><b>2,397</b> |
| Make it your own with The Murray's flexible floor plan. Just know that offerings vary by location, so please discuss our standard features and upgrade options with your community's agent.                                                          | GARAGE                |