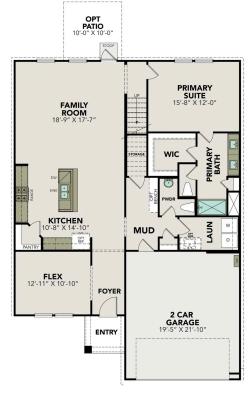

## The Douglas B

## **Exterior Options**

 $\boldsymbol{C}$ 

BEDS 3

sq ft **2,738**  PARKING **2** 

MAIN FLOOR PLAN

# The Douglas B

| Welcome to The Douglas! Behind this charming two-story exterior lies three<br>bedrooms and plenty of space. The main floor features the primary suite, while<br>the family room leads to the optional patio. Upstairs you'll find two additional | BEDS                  |
|--------------------------------------------------------------------------------------------------------------------------------------------------------------------------------------------------------------------------------------------------|-----------------------|
| bedrooms and a game room, perfect for multi-generational families!                                                                                                                                                                               | BATHS                 |
| Make it your own with The Douglas' flexible floor plan, featuring the optional guest                                                                                                                                                             | 2.5                   |
| retreat. Just know that offerings vary by location, so please discuss our standard features and upgrade options with your community's agent.                                                                                                     | sq ft<br><b>2,738</b> |
|                                                                                                                                                                                                                                                  | GARAGE                |