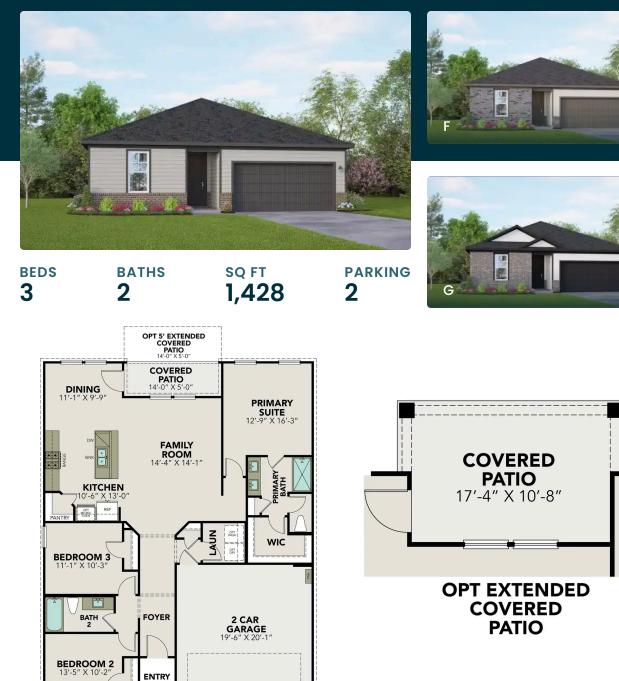

# The Asheville E

Hickory Ridge in Elmendorf, TX

## **Exterior Options**

**MAIN FLOOR PLAN** 