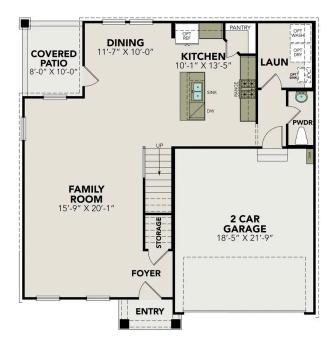

## The Murray F

## **Exterior Options**

BEDS

sq ft **2,397** 

#### MAIN FLOOR PLAN

# The Murray F

| The Murray is a spacious two-story home that boasts an open-concept floor pla<br>perfect for modern living. The main floor features a welcoming foyer that leads to<br>a sprawling family room, which is bathed in natural light thanks to its large |                       |
|------------------------------------------------------------------------------------------------------------------------------------------------------------------------------------------------------------------------------------------------------|-----------------------|
| windows. The family room seamlessly flows into the dining area and kitchen,<br>creating a perfect space for entertaining guests or spending quality time with<br>loved ones. The second floor of The Murray is dedicated to rest and relaxation,     | ватнз<br><b>2.5</b>   |
| featuring a spacious versatile game room, primary suite and three additional bedrooms.                                                                                                                                                               | sq ft<br><b>2,397</b> |
| Make it your own with The Murray's flexible floor plan. Just know that offerings vary by location, so please discuss our standard features and upgrade options with your community's agent.                                                          | GARAGE                |