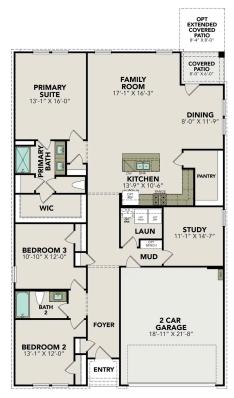

# The Asheville E

Hickory Ridge in Elmendorf, TX

## **Exterior Options**

**MAIN FLOOR PLAN** 