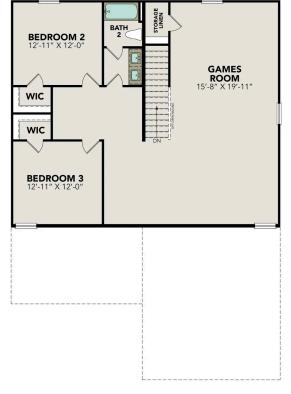

## The Douglas B

#### **UPPER FLOOR PLAN**

Page 1 of 2

Copyright 2024 Davidson Homes, Inc. | All Rights Reserved | Davidson Homes is a leading builder of quality new homes across the Southeast. Davidson Homes reserves the right to adjust items listed without prior notice or obligation. Such items may include, but are not limited to, options, included features and community information, pricing, amenities, square footage, terms or availability. Features, options, floor plans, elevations, colors, dimensions and photographs are for illustration purposes and may vary from homes built. Please see your community specialist for details. Equal housing lender. Last updated 11/09/2023.

# The Douglas B

| Welcome to The Douglas! Behind this charming two-story exterior lies three<br>bedrooms and plenty of space. The main floor features the primary suite, while<br>the family room leads to the optional patio. Upstairs you'll find two additional | BEDS                  |
|--------------------------------------------------------------------------------------------------------------------------------------------------------------------------------------------------------------------------------------------------|-----------------------|
| bedrooms and a game room, perfect for multi-generational families!                                                                                                                                                                               | BATHS                 |
| Make it your own with The Douglas' flexible floor plan, featuring the optional guest                                                                                                                                                             | 2.5                   |
| retreat. Just know that offerings vary by location, so please discuss our standard features and upgrade options with your community's agent.                                                                                                     | sq ft<br><b>2,738</b> |
|                                                                                                                                                                                                                                                  | GARAGE                |