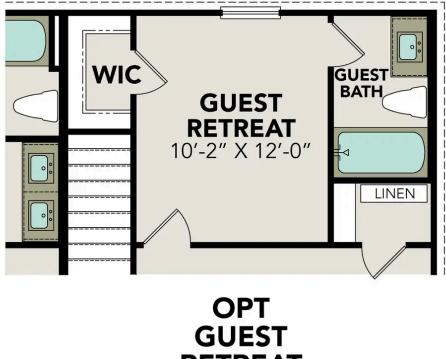

# The Douglas B

| Welcome to The Douglas! Behind this charming two-story exterior lies three<br>bedrooms and plenty of space. The main floor features the primary suite, while<br>the family room leads to the optional patio. Upstairs you'll find two additional | BEDS                  |
|--------------------------------------------------------------------------------------------------------------------------------------------------------------------------------------------------------------------------------------------------|-----------------------|
| bedrooms and a game room, perfect for multi-generational families!                                                                                                                                                                               | BATHS                 |
| Make it your own with The Douglas' flexible floor plan, featuring the optional guest                                                                                                                                                             | 2.5                   |
| retreat. Just know that offerings vary by location, so please discuss our standard features and upgrade options with your community's agent.                                                                                                     | sq ft<br><b>2,738</b> |
|                                                                                                                                                                                                                                                  | GARAGE                |

RETREAT

**OPTIONS** 