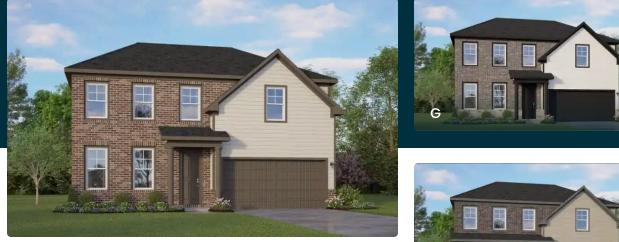

# The Murray F

| The Murray is a spacious two-story home that boasts an open-concept floor pla<br>perfect for modern living. The main floor features a welcoming foyer that leads to<br>a sprawling family room, which is bathed in natural light thanks to its large |                       |
|------------------------------------------------------------------------------------------------------------------------------------------------------------------------------------------------------------------------------------------------------|-----------------------|
| windows. The family room seamlessly flows into the dining area and kitchen,<br>creating a perfect space for entertaining guests or spending quality time with<br>loved ones. The second floor of The Murray is dedicated to rest and relaxation,     | ватнз<br><b>2.5</b>   |
| featuring a spacious versatile game room, primary suite and three additional bedrooms.                                                                                                                                                               | sq ft<br><b>2,397</b> |
| Make it your own with The Murray's flexible floor plan. Just know that offerings vary by location, so please discuss our standard features and upgrade options with your community's agent.                                                          | GARAGE                |

Copyright 2024 Davidson Homes, Inc. | All Rights Reserved | Davidson Homes is a leading builder of quality new homes across the Southeast. Davidson Homes reserves the right to adjust items listed without prior notice or obligation. Such items may include, but are not limited to, options, included features and community information, pricing, amenities, square footage, terms or availability. Features, options, floor plans, elevations, colors, dimensions and photographs are for illustration purposes and may vary from homes built. Please see your community specialist for details. Equal housing lender. Last updated 04/18/2024.