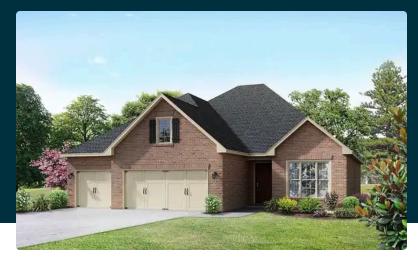

## The Lanier

### Description

Within The Lanier's charming, fullbrick exterior lies four bedrooms and plenty of space. The three-car garage leads into the home's mud room. The kitchen features a large pantry, double-sided island and more than enough counter space. Once there you'll discover the home's biggest feature - the huge, open-concept layout.

3

SO FT 2,411

#### THE LANIER OPTIONS

Copyright 2024 Davidson Homes LLC | All Rights Reserved | Davidson Homes is a leading builder of quality new homes across the Southeast. Davidson Homes reserves the right to adjust items listed without prior notice or obligation. Such items may include, but are not limited to, options, included features and community information, pricing, amenities, square footage, terms or availability. Features, options, floor plans, elevations, colors, dimensions and photographs are for illustration purposes and may vary from homes built. Please see your community specialist for details. Equal housing lender. Last updated 03/16/2023.