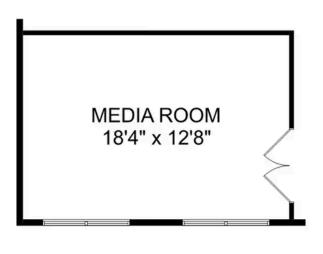

# The Richmond D

| Starring five bedrooms and plenty of space, The Richmond features a sprawling<br>layout! Enter the foyer and discover the elegant dining room to the left. The home<br>quickly expands into an open-concept living space, as the charming kitchen | BEDS                  |
|---------------------------------------------------------------------------------------------------------------------------------------------------------------------------------------------------------------------------------------------------|-----------------------|
| overlooks the breakfast nook and family room. Continue through to the Master<br>Suite, featuring a huge walk-in closet.                                                                                                                           | BATHS<br><b>3.5</b>   |
| Upstairs, the plan features four more bedrooms, in addition to a game room and media room. Whether you're looking for a home theater or a home gym, The Richmond offers all the space you need.                                                   | sq ft<br><b>3,537</b> |
|                                                                                                                                                                                                                                                   | GARAGE                |

## OPTIONAL DELUXE MASTER BATH

OPTIONAL MEDIA ROOM