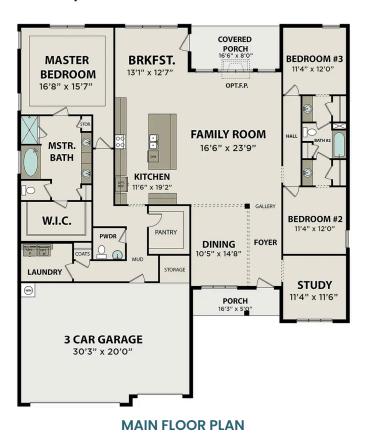

## The Shelby A

### **Exterior Options**

**BEDS** 3

2.5

SQ FT 2,452 PARKING 2

**MAIN FLOOR** 

#### **UPPER FLOOR**

Page 1 of 2

Copyright 2024 Davidson Homes LLC | All Rights Reserved | Davidson Homes is a leading builder of quality new homes across the Southeast. Davidson Homes reserves the right to adjust items listed without prior notice or obligation. Such items may include, but are not limited to, options, included features and community information, pricing, amenities, square footage, terms or availability. Features, options, floor plans, elevations, colors, dimensions and photographs are for illustration purposes and may vary from homes built. Please see your community specialist for details. Equal housing lender. Last updated 10/25/2023.

## The Shelby A

| The Shelby welcomes you into a modern, open space, complete with a formal                                                                                     | BEDS                |
|---------------------------------------------------------------------------------------------------------------------------------------------------------------|---------------------|
| dining room and study. The kitchen overlooks an open-concept family room. The second floor features a spacious master bedroom with a large walk-in closet and | 3                   |
| master bath along with two additional bedrooms with ample walk-in closets of their own.                                                                       | ватнз<br><b>2.5</b> |
|                                                                                                                                                               | SQ FT               |

**2,452** GARAGE

2

#### **PLAN OPTIONS**