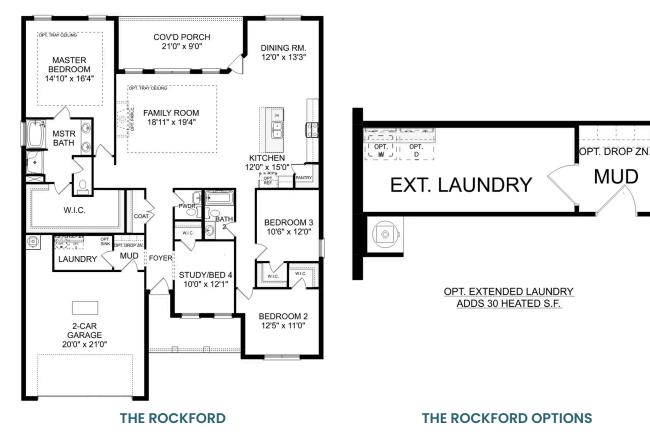

## The Rockford

**BATHS** 

2.5

BEDS

3

SQ FT

2,286

### **Exterior Options**

PARKING

2

Copyright 2024 Davidson Homes LLC | All Rights Reserved | Davidson Homes is a leading builder of quality new homes across the Southeast. Davidson Homes reserves the right to adjust items listed without prior notice or obligation. Such items may include, but are not limited to, options, included features and community information, pricing, amenities, square footage, terms or availability. Features, options, floor plans, elevations, colors, dimensions and photographs are for illustration purposes and may vary from homes built. Please see your community specialist for details. Equal housing lender. Last updated 07/27/2023.

DAVIDSONHOMESLLC.COM