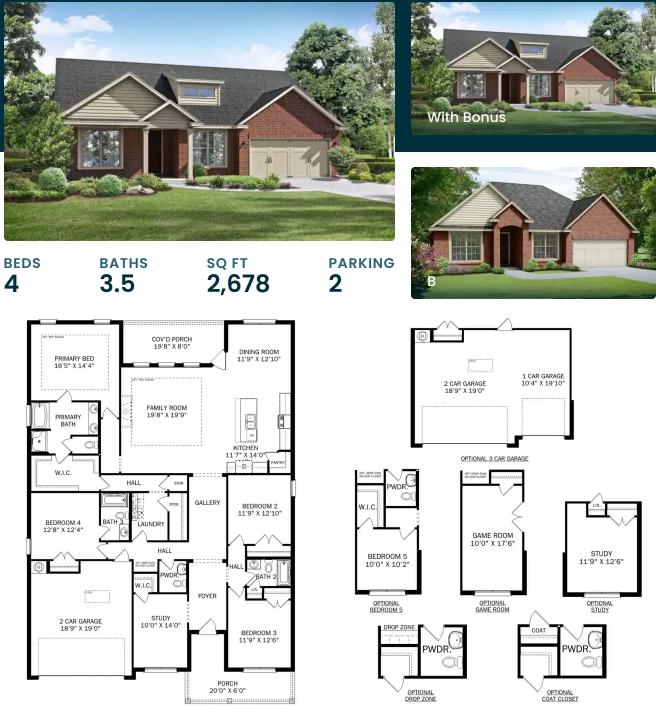

## The Richmond D

### Description

Starring five bedrooms and plenty of space, The Richmond features a sprawling layout! Enter the foyer and discover the elegant dining room to the left. The home quickly expands into an open-concept living space, as the charming kitchen overlooks the breakfast nook and family room.

**BEDS** 5

**BATHS** 

3.5

SO FT 3,537

PARKING 2

W.I.C.

STOP

# The Richmond D

| Starring five bedrooms and plenty of space, The Richmond features a sprawling<br>layout! Enter the foyer and discover the elegant dining room to the left. The home<br>quickly expands into an open-concept living space, as the charming kitchen | BEDS                  |
|---------------------------------------------------------------------------------------------------------------------------------------------------------------------------------------------------------------------------------------------------|-----------------------|
| overlooks the breakfast nook and family room. Continue through to the Master<br>Suite, featuring a huge walk-in closet.                                                                                                                           | BATHS<br><b>3.5</b>   |
| Upstairs, the plan features four more bedrooms, in addition to a game room and media room. Whether you're looking for a home theater or a home gym, The Richmond offers all the space you need.                                                   | sq ft<br><b>3,537</b> |
|                                                                                                                                                                                                                                                   | GARAGE                |