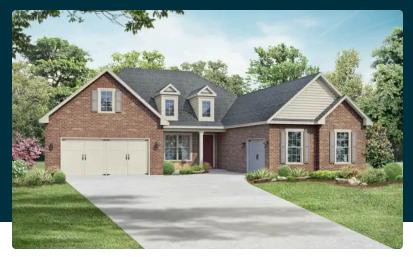

## The Richmond D

### Description

Starring five bedrooms and plenty of space, The Richmond features a sprawling layout! Enter the foyer and discover the elegant dining room to the left. The home quickly expands into an open-concept living space, as the charming kitchen overlooks the breakfast nook and family room.