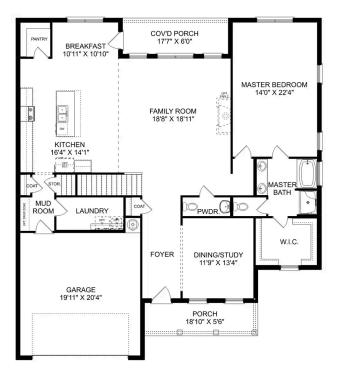

## The Franklin C

### Description

Within this cozy, one-level home lies a modern use of space. From the kitchen's large island to the family room's spacious openconcept, you're surrounded by owner-centric design.

**BATHS** 

2

sq ft **1,620**  PARKING

**THE FRANKLIN C** 

OPT. DROP ZONE

OPT. COAT CLOSET

OPT. DELUXE MASTER BATH THE FRANKLIN C OPTIONS

Copyright 2024 Davidson Homes LLC | All Rights Reserved | Davidson Homes is a leading builder of quality new homes across the Southeast. Davidson Homes reserves the right to adjust items listed without prior notice or obligation. Such items may include, but are not limited to, options, included features and community information, pricing, amenities, square footage, terms or availability. Features, options, floor plans, elevations, colors, dimensions and photographs are for illustration purposes and may vary from homes built. Please see your community specialist for details. Equal housing lender. Last updated 08/15/2023.