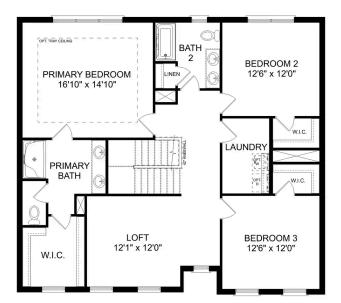

## The Shelby A

| The Shelby welcomes you into a modern, open space, complete with a formal                                                                                     | BEDS                |
|---------------------------------------------------------------------------------------------------------------------------------------------------------------|---------------------|
| dining room and study. The kitchen overlooks an open-concept family room. The second floor features a spacious master bedroom with a large walk-in closet and | 3                   |
| master bath along with two additional bedrooms with ample walk-in closets of their own.                                                                       | ватнз<br><b>2.5</b> |
|                                                                                                                                                               | SQ FT               |

**2,452** GARAGE

2