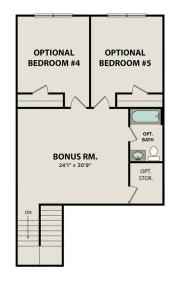

# The Richmond D

| Starring five bedrooms and plenty of space, The Richmond features a sprawling<br>layout! Enter the foyer and discover the elegant dining room to the left. The home<br>quickly expands into an open-concept living space, as the charming kitchen | BEDS                  |
|---------------------------------------------------------------------------------------------------------------------------------------------------------------------------------------------------------------------------------------------------|-----------------------|
| overlooks the breakfast nook and family room. Continue through to the Master<br>Suite, featuring a huge walk-in closet.                                                                                                                           | BATHS<br><b>3.5</b>   |
| Upstairs, the plan features four more bedrooms, in addition to a game room and media room. Whether you're looking for a home theater or a home gym, The Richmond offers all the space you need.                                                   | sq ft<br><b>3,537</b> |
|                                                                                                                                                                                                                                                   | GARAGE                |

## OPTIONAL DELUXE MASTER BATH

OPTIONAL MEDIA ROOM

### THE RICHMOND D OPTIONS