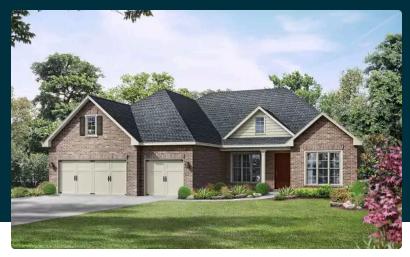

## The Richmond D

### Description

Starring five bedrooms and plenty of space, The Richmond features a sprawling layout! Enter the foyer and discover the elegant dining room to the left. The home quickly expands into an open-concept living space, as the charming kitchen overlooks the breakfast nook and family room.

**BEDS** 5

**BATHS** 

3.5

SO FT 3,537

PARKING 2

W.I.C.

STOP