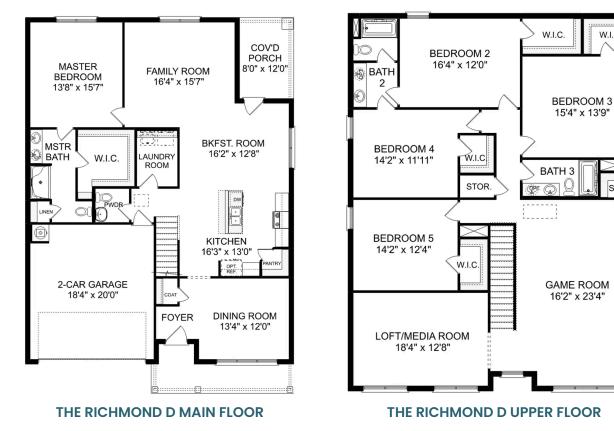

## The Charleston D

### Description

The sky's the limit with The Charleston's two-story layout and massive bonus room. Inside the home's brick exterior, the openconcept kitchen overlooks the huge family room. The Master Suite offers you a personal retreat – complete with large walk-in closet.

BEDS

BATHS **2.5** 

sq ft 2,505

PARKING

#### THE CHARLESTON D MAIN FLOOR

#### THE CHARLESTON D UPPER FLOOR

Page 1 of 2

Copyright 2024 Davidson Homes LLC | All Rights Reserved | Davidson Homes is a leading builder of quality new homes across the Southeast. Davidson Homes reserves the right to adjust items listed without prior notice or obligation. Such items may include, but are not limited to, options, included features and community information, pricing, amenities, square footage, terms or availability. Features, options, floor plans, elevations, colors, dimensions and photographs are for illustration purposes and may vary from homes built. Please see your community specialist for details. Equal housing lender. Last updated 03/07/2023.