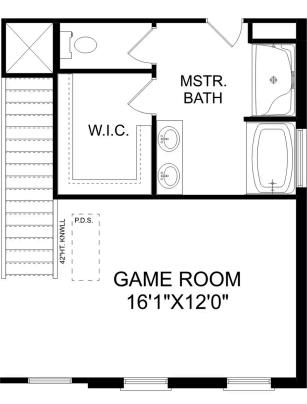

# The Richmond D

| Starring five bedrooms and plenty of space, The Richmond features a sprawling<br>layout! Enter the foyer and discover the elegant dining room to the left. The home<br>quickly expands into an open-concept living space, as the charming kitchen | BEDS                  |
|---------------------------------------------------------------------------------------------------------------------------------------------------------------------------------------------------------------------------------------------------|-----------------------|
| overlooks the breakfast nook and family room. Continue through to the Master<br>Suite, featuring a huge walk-in closet.                                                                                                                           | BATHS<br><b>3.5</b>   |
| Upstairs, the plan features four more bedrooms, in addition to a game room and media room. Whether you're looking for a home theater or a home gym, The Richmond offers all the space you need.                                                   | sq ft<br><b>3,537</b> |
|                                                                                                                                                                                                                                                   | GARAGE                |

## OPTIONAL DELUXE MASTER BATH

OPTIONAL MEDIA ROOM

### THE RICHMOND D OPTIONS