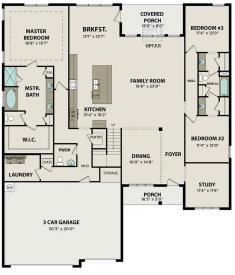

### Description

Starring five bedrooms and plenty of space, The Richmond features a sprawling layout! Enter the foyer and discover the elegant dining room to the left. The home quickly expands into an open-concept living space, as the charming kitchen overlooks the breakfast nook and family room.

**BEDS** 5

**BATHS** 

3.5

SO FT 3,537

PARKING 2

W.I.C.

STOP

# The Richmond D

| Starring five bedrooms and plenty of space, The Richmond features a sprawling<br>layout! Enter the foyer and discover the elegant dining room to the left. The home<br>quickly expands into an open-concept living space, as the charming kitchen | BEDS                  |
|---------------------------------------------------------------------------------------------------------------------------------------------------------------------------------------------------------------------------------------------------|-----------------------|
| overlooks the breakfast nook and family room. Continue through to the Master<br>Suite, featuring a huge walk-in closet.                                                                                                                           | BATHS<br><b>3.5</b>   |
| Upstairs, the plan features four more bedrooms, in addition to a game room and media room. Whether you're looking for a home theater or a home gym, The Richmond offers all the space you need.                                                   | sq ft<br><b>3,537</b> |
|                                                                                                                                                                                                                                                   | GARAGE                |