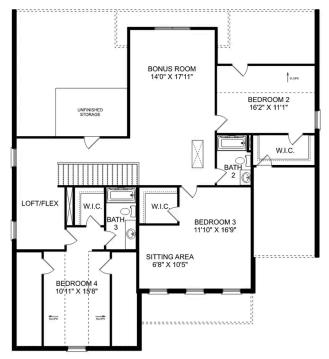

## The Franklin C

### Description

Within this cozy, one-level home lies a modern use of space. From the kitchen's large island to the family room's spacious openconcept, you're surrounded by owner-centric design.

**BATHS** 

2

sq ft **1,620**  PARKING

**THE FRANKLIN C** 

OPT. DROP ZONE

OPT. COAT CLOSET

OPT. DELUXE MASTER BATH THE FRANKLIN C OPTIONS

Copyright 2024 Davidson Homes LLC | All Rights Reserved | Davidson Homes is a leading builder of quality new homes across the Southeast. Davidson Homes reserves the right to adjust items listed without prior notice or obligation. Such items may include, but are not limited to, options, included features and community information, pricing, amenities, square footage, terms or availability. Features, options, floor plans, elevations, colors, dimensions and photographs are for illustration purposes and may vary from homes built. Please see your community specialist for details. Equal housing lender. Last updated 08/15/2023.