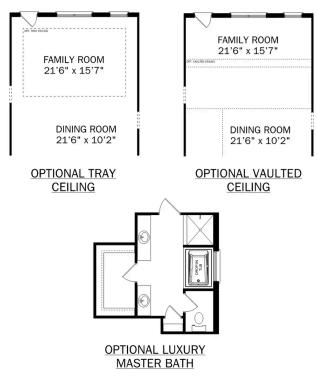

re not limited to, options, included features and community information, pricing, amenities, square footage, terms or availability. Features, options, floor plans, elevations, colors, dimensions and photographs are for illustration purposes and may vary from homes built. Please see your community specialist for details. Equal housing lender. Last updated 03/18/2024.



#### Call (256) 600-1900 DAVIDSONHOMESLLC.COM

## The Lanier



### Description

Within The Lanier's charming, fullbrick exterior lies four bedrooms and plenty of space. The three-car garage leads into the home's mud room. The kitchen features a large pantry, double-sided island and more than enough counter space. Once there you'll discover the home's biggest feature - the huge, open-concept layout.



3



SO FT 2,411







#### THE LANIER OPTIONS

Copyright 2024 Davidson Homes LLC | All Rights Reserved | Davidson Homes is a leading builder of quality new homes across the Southeast. Davidson Homes reserves the right to adjust items listed without prior notice or obligation. Such items may include, but are not limited to, options, included features and community information, pricing, amenities, square footage, terms or availability. Features, options, floor plans, elevations, colors, dimensions and photographs are for illustration purposes and may vary from homes built. Please see your community specialist for details. Equal housing lender. Last updated 03/16/2023.





#### DAVIDSONHOMESLLC.COM

Call (256) 600-1900

## The Harrison

### **Exterior Options**



#### **THE HARRISON**

THE HARRISON OPTIONS

Co