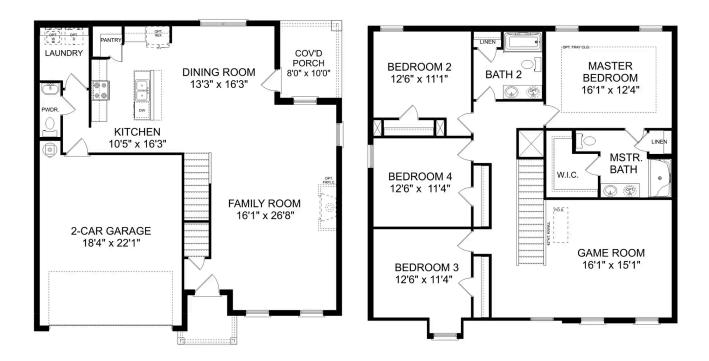

# The Chelsea A

| The Chelsea's windows fill the open floor plan with natural light, welcoming you<br>into this charming home. The kitchen showcases ample counterspace,<br>overlooking the breakfast and family room. A large study on the first floor offer<br>potential, and the home's second floor features four bedrooms, each with pler<br>of closet space. The master bedroom is separate from the other bedrooms for<br>added privacy, and the fourth bedroom features its own private bath. | 4<br>nty BATHS         |
|-------------------------------------------------------------------------------------------------------------------------------------------------------------------------------------------------------------------------------------------------------------------------------------------------------------------------------------------------------------------------------------------------------------------------------------------------------------------------------------|------------------------|
| Make it your own with The Chelsea's flexible floor plan. Offerings vary by locations of the plane discuss your options with your community's agent.                                                                                                                                                                                                                                                                                                                                 | sq FT<br>2 <b>,769</b> |
|                                                                                                                                                                                                                                                                                                                                                                                                                                                                                     | GARAGE                 |