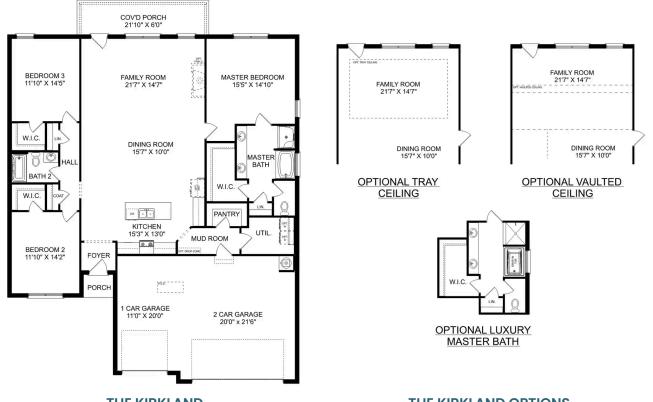

## The Kirkland

**Exterior Options** 

BEDS 3

**BATHS** 

2

sq ft **2,076**  PARKING 3

**THE KIRKLAND** 

#### THE KIRKLAND OPTIONS

Copyright 2024 Davidson Homes LLC | All Rights Reserved | Davidson Homes is a leading builder of quality new homes across the Southeast. Davidson Homes reserves the right to adjust items listed without prior notice or obligation. Such items may include, but are not limited to, options, included features and community information, pricing, amenities, square footage, terms or availability. Features, options, floor plans, elevations, colors, dimensions and photographs are for illustration purposes and may vary from homes built. Please see your community specialist for details. Equal housing lender. Last updated 03/16/2023.