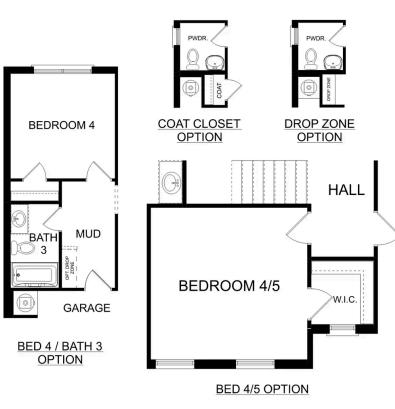

| BEDS                |
|---------------------------------------------------------------------------------------------------------------------------------------------------------------|---------------------|
| dining room and study. The kitchen overlooks an open-concept family room. The second floor features a spacious master bedroom with a large walk-in closet and | 3                   |
| master bath along with two additional bedrooms with ample walk-in closets of their own.                                                                       | ватнз<br><b>2.5</b> |
|                                                                                                                                                               | SQ FT               |

**2,452** GARAGE

2



#### **PLAN OPTIONS**



#### Page 2 of 2

Copyright 2024 Davidson Homes LLC | All Rights Reserved | Davidson Homes is a leading builder of quality new homes across the Southeast. Davidson Homes reserves the right to adjust items listed without prior notice or obligation. Such items may include, but are not limited to, options, included features and community information, pricing, amenities, square footage, terms or availability. Features, options, floor plans, elevations, colors, dimensions and photographs are for illustration purposes and may vary from homes built. Please see your community specialist for details. Equal housing lender. Last updated 10/25/2023.



Call (256) 600-1900

DAVIDSONHOMESLLC.COM

## The Charleston D



### Description

The sky's the limit with The Charleston's