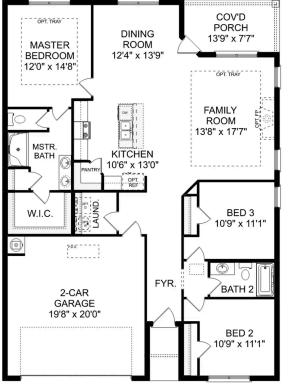

## The Franklin C

### Description

Within this cozy, one-level home lies a modern use of space. From the kitchen's large island to the family room's spacious openconcept, you're surrounded by owner-centric design.

**BATHS** 

2

sq ft **1,620**  PARKING

**THE FRANKLIN C** 

OPT. DROP ZONE

OPT. COAT CLOSET

OPT. DELUXE MASTER BATH THE FRANKLIN C OPTIONS

Copyright 2024 Davidson Homes LLC | All Rights Reserved | Davidson Homes is a leading builder of quality new homes across the Southeast. Davidson Homes reserves the right to adjust items listed without prior notice or obligation. Such items may include, but are not limited to, options, included features and community information, pricing, amenities, square footage, terms or availability. Features, options, floor plans, elevations, colors, dimensions and photographs are for illustration purposes and may vary from homes built. Please see your community specialist for details. Equal housing lender. Last updated 08/15/2023.