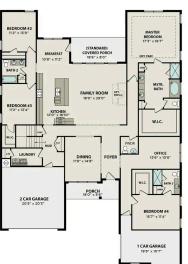

# The Richmond D

| Starring five bedrooms and plenty of space, The Richmond features a sprawling<br>layout! Enter the foyer and discover the elegant dining room to the left. The home<br>quickly expands into an open-concept living space, as the charming kitchen | BEDS                  |
|---------------------------------------------------------------------------------------------------------------------------------------------------------------------------------------------------------------------------------------------------|-----------------------|
| overlooks the breakfast nook and family room. Continue through to the Master<br>Suite, featuring a huge walk-in closet.                                                                                                                           | BATHS<br><b>3.5</b>   |
| Upstairs, the plan features four more bedrooms, in addition to a game room and media room. Whether you're looking for a home theater or a home gym, The Richmond offers all the space you need.                                                   | sq ft<br><b>3,537</b> |
|                                                                                                                                                                                                                                                   | GARAGE                |

## OPTIONAL DELUXE MASTER BATH

OPTIONAL MEDIA ROOM

### THE RICHMOND D OPTIONS