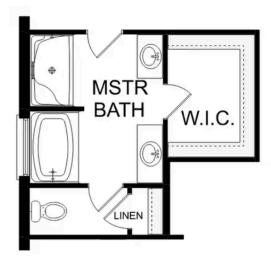

**BEDS** 5

**BATHS** 

3.5

SO FT 3,537

PARKING 2

W.I.C.

STOP

# The Richmond D

| Starring five bedrooms and plenty of space, The Richmond features a sprawling<br>layout! Enter the foyer and discover the elegant dining room to the left. The home<br>quickly expands into an open-concept living space, as the charming kitchen | BEDS                  |
|---------------------------------------------------------------------------------------------------------------------------------------------------------------------------------------------------------------------------------------------------|-----------------------|
| overlooks the breakfast nook and family room. Continue through to the Master<br>Suite, featuring a huge walk-in closet.                                                                                                                           | BATHS<br><b>3.5</b>   |
| Upstairs, the plan features four more bedrooms, in addition to a game room and media room. Whether you're looking for a home theater or a home gym, The Richmond offers all the space you need.                                                   | sq ft<br><b>3,537</b> |
|                                                                                                                                                                                                                                                   | GARAGE                |

## OPTIONAL DELUXE MASTER BATH

OPTIONAL MEDIA ROOM