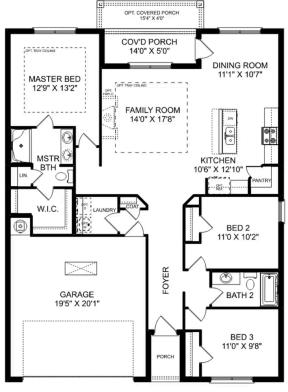

## The Oxford

### Description

Embrace one-level living at its finest with The Oxford's lovely, fullbrick exterior. Just inside its door, you'll discover an elegant dining room and formal study leading you into its open floor plan. The spacious family room/kitchen layout is perfect for entertaining, and the kitchen offers more than enough counterspace.

BEDS

baths 3.5 sq ft 2,810 PARKING

Copyright 2024 Davidson Homes LLC | All Rights Reserved | Davidson Homes is a leading builder of quality new homes across the Southeast. Davidson Homes reserves the right to adjust items listed without prior notice or obligation. Such items may include, but are not limited to, options, included features and community information, pricing, amenities, square footage, terms or availability. Features, options, floor plans, elevations, colors, dimensions and photographs are for illustration purposes and may vary from homes built. Please see your community specialist for details. Equal housing lender. Last updated 03/08/2024.