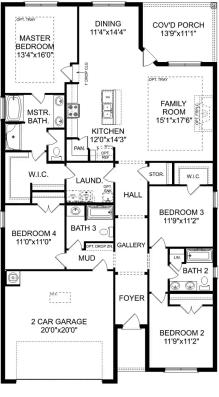

## The Finleigh

### Description

Welcome to The Finleigh! Embrace luxury with this one-story home's next-level features, including a three-car garage, elegant dining room and open-concept family room. Inside, the designer kitchen welcomes your guests with an oversized island.

BEDS 3 ватнз **2.5**  sq ft **2,730**  PARKING

Copyright 2024 Davidson Homes LLC | All Rights Reserved | Davidson Homes is a leading builder of quality new homes across the Southeast. Davidson Homes reserves the right to adjust items listed without prior notice or obligation. Such items may include, but are not limited to, options, included features and community information, pricing, amenities, square footage, terms or availability. Features, options, floor plans, elevations, colors, dimensions and photographs are for illustration purposes and may vary from homes built. Please see your community specialist for details. Equal housing lender. Last updated 03/08/2024.