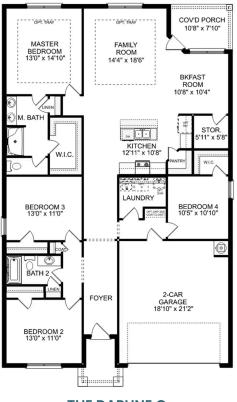

# The Daphne C

Creekside in Harvest, AL

### **Exterior Options**

BEDS 4

2

SQ FT 1,964

PARKING 2

**THE DAPHNE C** 

OPT. COAT CLOSET

OPT. BED 4 / BATH 3

OPT. DELUXE BATH

THE DAPHNE C OPTIONS

Copyright 2024 Davidson Homes LLC | All Rights Reserved | Davidson Homes is a leading builder of quality new homes across the Southeast. Davidson Homes reserves the right to adjust items listed without prior notice or obligation. Such items may include, but are not limited to, options, included features and community information, pricing, amenities, square footage, terms or availability. Features, options, floor plans, elevations, colors, dimensions and photographs are for illustration purposes and may vary from homes built. Please see your community specialist for details. Equal housing lender. Last updated 03/20/2023.