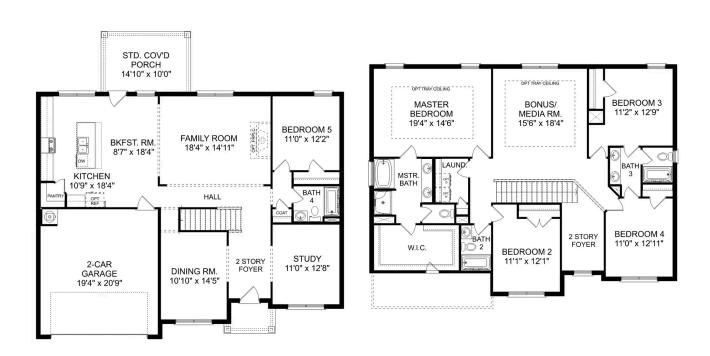

## The Richmond D

### Description

Starring five bedrooms and plenty of space, The Richmond features a sprawling layout! Enter the foyer and discover the elegant dining room to the left. The home quickly expands into an open-concept living space, as the charming kitchen overlooks the breakfast nook and family room.

**BEDS** 5

**BATHS** 

3.5

SO FT 3,537

PARKING 2

W.I.C.

STOP

#### Page 1 of 2

Copyright 2024 Davidson Homes LLC | All Rights Reserved | Davidson Homes is a leading builder of quality new homes across the Southeast. Davidson Homes reserves the right to adjust items listed without prior notice or obligation. Such items may include, but are not limited to, options, included features and community information, pricing, amenities, square footage, terms or availability. Features, options, floor plans, elevations, colors, dimensions and photographs are for illustration purposes and may vary from homes built. Please see your community specialist for details. Equal housing lender. Last updated 03/06/2023.

# The Richmond D

| Starring five bedrooms and plenty of space, The Richmond features a sprawling<br>layout! Enter the foyer and discover the elegant dining room to the left. The home<br>quickly expands into an open-concept living space, as the charming kitchen | BEDS                  |
|---------------------------------------------------------------------------------------------------------------------------------------------------------------------------------------------------------------------------------------------------|-----------------------|
| overlooks the breakfast nook and family room. Continue through to the Master<br>Suite, featuring a huge walk-in closet.                                                                                                                           | BATHS<br><b>3.5</b>   |
| Upstairs, the plan features four more bedrooms, in addition to a game room and media room. Whether you're looking for a home theater or a home gym, The Richmond offers all the space you need.                                                   | sq ft<br><b>3,537</b> |
|                                                                                                                                                                                                                                                   | GARAGE                |

## OPTIONAL DELUXE MASTER BATH

OPTIONAL MEDIA ROOM

### THE RICHMOND D OPTIONS