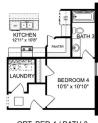

### Description

Starring five bedrooms and plenty of space, The Richmond features a sprawling layout! Enter the foyer and discover the elegant dining room to the left. The home quickly expands into an open-concept living space, as the charming kitchen overlooks the breakfast nook and family room.

**BEDS** 5

**BATHS** 

3.5

SO FT 3,537

PARKING 2

W.I.C.

STOP

# The Richmond D

| Starring five bedrooms and plenty of space, The Richmond features a sprawling<br>layout! Enter the foyer and discover the elegant dining room to the left. The home<br>quickly expands into an open-concept living space, as the charming kitchen | BEDS                  |
|---------------------------------------------------------------------------------------------------------------------------------------------------------------------------------------------------------------------------------------------------|-----------------------|
| overlooks the breakfast nook and family room. Continue through to the Master<br>Suite, featuring a huge walk-in closet.                                                                                                                           | BATHS<br><b>3.5</b>   |
| Upstairs, the plan features four more bedrooms, in addition to a game room and media room. Whether you're looking for a home theater or a home gym, The Richmond offers all the space you need.                                                   | sq ft<br><b>3,537</b> |
|                                                                                                                                                                                                                                                   | GARAGE                |