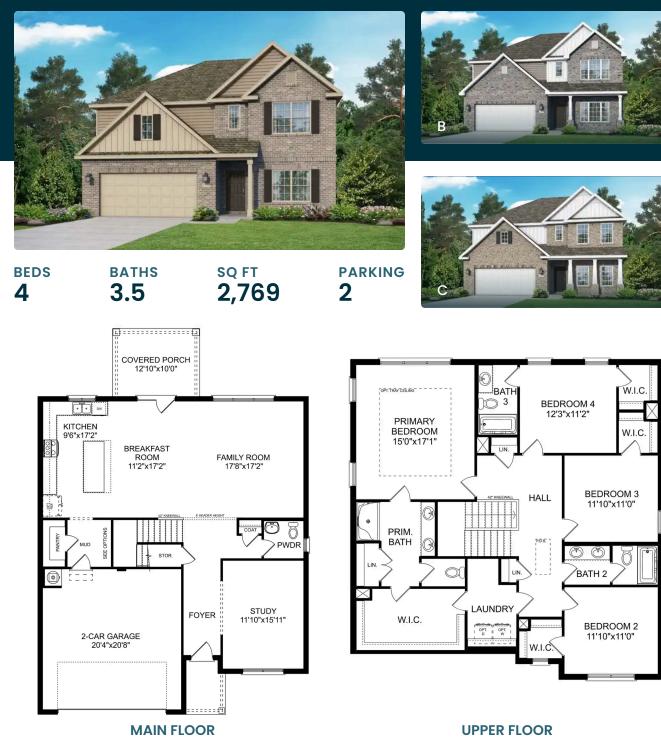

# The Chelsea A

Creekside in Harvest, AL

### **Exterior Options**

Page 1 of 2

Copyright 2024 Davidson Homes LLC | All Rights Reserved | Davidson Homes is a leading builder of quality new homes across the Southeast. Davidson Homes reserves the right to adjust items listed without prior notice or obligation. Such items may include, but are not limited to, options, included features and community information, pricing, amenities, square footage, terms or availability. Features, options, floor plans, elevations, colors, dimensions and photographs are for illustration purposes and may vary from homes built. Please see your community specialist for details. Equal housing lender. Last updated 03/18/2024.

Call (256) 600-1900

DAVIDSONHOMESLLC.COM

# The Chelsea A

| The Chelsea's windows fill the open floor plan with natural light, welcoming you<br>into this charming home. The kitchen showcases ample counterspace,<br>overlooking the breakfast and family room. A large study on the first floor offer<br>potential, and the home's second floor features four bedrooms, each with pler<br>of closet space. The master bedroom is separate from the other bedrooms for<br>added privacy, and the fourth bedroom features its own private bath. | 4<br>nty BATHS         |
|-------------------------------------------------------------------------------------------------------------------------------------------------------------------------------------------------------------------------------------------------------------------------------------------------------------------------------------------------------------------------------------------------------------------------------------------------------------------------------------|------------------------|
| Make it your own with The Chelsea's flexible floor plan. Offerings vary by locations of the plane discuss your options with your community's agent.                                                                                                                                                                                                                                                                                                                                 | sq FT<br>2 <b>,769</b> |
|                                                                                                                                                                                                                                                                                                                                                                                                                                                                                     | GARAGE                 |

**PLAN OPTIONS** 

Copyright 2024 Davidson Homes LLC | All Rights Reserved | Davidson Homes is a leading builder of quality new homes across the Southeast. Davidson Homes reserves the right to adjust items listed without prior notice or obligation. Such items may include, but are not limited to, options, included features and community information, pricing, amenities, square footage, terms or availability. Features, options, floor plans, elevations, colors, dimensions and photographs are for illustration purposes and may vary from homes built. Please see your community specialist for details. Equal housing lender. Last updated 03/18/2024.