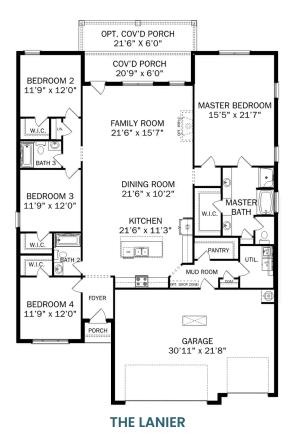

## The Lanier

### Description

Within The Lanier's charming, fullbrick exterior lies four bedrooms and plenty of space. The three-car garage leads into the home's mud room. The kitchen features a large pantry, double-sided island and more than enough counter space. Once there you'll discover the home's biggest feature - the huge, open-concept layout.

3

SO FT 2,411

#### THE LANIER OPTIONS

Copyright 2024 Davidson Homes LLC | All Rights Reserved | Davidson Homes is a leading builder of quality new homes across the Southeast. Davidson Homes reserves the right to adjust items listed without prior notice or obligation. Such items may include, but are not limited to, options, included features and community information, pricing, amenities, square footage, terms or availability. Features, options, floor plans, elevations, colors, dimensions and photographs are for illustration purposes and may vary from homes built. Please see your community specialist for details. Equal housing lender. Last updated 03/16/2023.