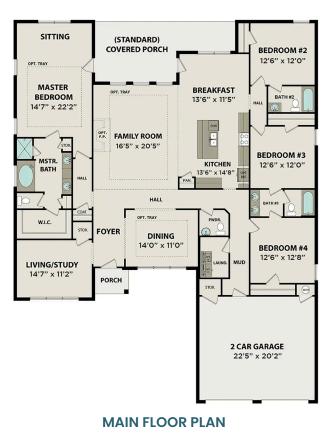

## The Finleigh

### Description

Welcome to The Finleigh! Embrace luxury with this one-story home's next-level features, including a three-car garage, elegant dining room and open-concept family room. Inside, the designer kitchen welcomes your guests with an oversized island.

BEDS 3 ватнз **2.5**  sq ft **2,730**  PARKING

Copyright 2024 Davidson Homes LLC | All Rights Reserved | Davidson Homes is a leading builder of quality new homes across the Southeast. Davidson Homes reserves the right to adjust items listed without prior notice or obligation. Such items may include, but are not limited to, options, included features and community information, pricing, amenities, square footage, terms or availability. Features, options, floor plans, elevations, colors, dimensions and photographs are for illustration purposes and may vary from homes built. Please see your community specialist for details. Equal housing lender. Last updated 03/08/2024.