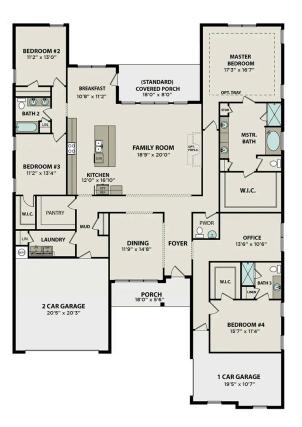

## The Richmond D

### Description

Starring five bedrooms and plenty of space, The Richmond features a sprawling layout! Enter the foyer and discover the elegant dining room to the left. The home quickly expands into an open-concept living space, as the charming kitchen overlooks the breakfast nook and family room.

**BEDS** 5

**BATHS** 

3.5

SO FT 3,537

PARKING 2

W.I.C.

STOP

#### Page 1 of 2

Copyright 2024 Davidson Homes LLC | All Rights Reserved | Davidson Homes is a leading builder of quality new homes across the Southeast. Davidson Homes reserves the right to adjust items listed without prior notice or obligation. Such items may include, but are not limited to, options, included features and community information, pricing, amenities, square footage, terms or availability. Features, options, floor plans, elevations, colors, dimensions and photographs are for illustration purposes and may vary from homes built. Please see your community specialist for details. Equal housing lender. Last updated 03/06/2023.