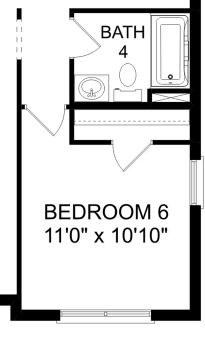

## The Richmond D

### Description

Starring five bedrooms and plenty of space, The Richmond features a sprawling layout! Enter the foyer and discover the elegant dining room to the left. The home quickly expands into an open-concept living space, as the charming kitchen overlooks the breakfast nook and family room.

**BEDS** 5

**BATHS** 

3.5

SO FT 3,537

PARKING 2

W.I.C.

STOP

# The Richmond D

| Starring five bedrooms and plenty of space, The Richmond features a sprawling<br>layout! Enter the foyer and discover the elegant dining room to the left. The home<br>quickly expands into an open-concept living space, as the charming kitchen | BEDS                  |
|---------------------------------------------------------------------------------------------------------------------------------------------------------------------------------------------------------------------------------------------------|-----------------------|
| overlooks the breakfast nook and family room. Continue through to the Master<br>Suite, featuring a huge walk-in closet.                                                                                                                           | BATHS<br><b>3.5</b>   |
| Upstairs, the plan features four more bedrooms, in addition to a game room and media room. Whether you're looking for a home theater or a home gym, The Richmond offers all the space you need.                                                   | sq ft<br><b>3,537</b> |
|                                                                                                                                                                                                                                                   | GARAGE                |