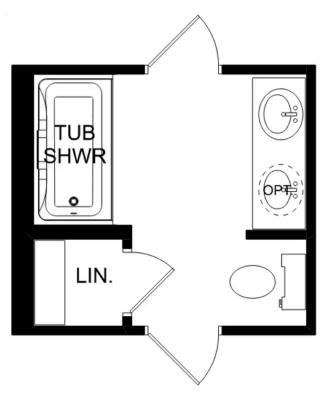

## The Oxford

### Description

Embrace one-level living at its finest with The Oxford's lovely, fullbrick exterior. Just inside its door, you'll discover an elegant dining room and formal study leading you into its open floor plan. The spacious family room/kitchen layout is perfect for entertaining, and the kitchen offers more than enough counterspace.

BEDS

baths 3.5 sq ft 2,810 PARKING

Copyright 2024 Davidson Homes LLC | All Rights Reserved | Davidson Homes is a leading builder of quality new homes across the Southeast. Davidson Homes reserves the right to adjust items listed without prior notice or obligation. Such items may include, but are not limited to, options, included features and community information, pricing, amenities, square footage, terms or availability. Features, options, floor plans, elevations, colors, dimensions and photographs are for illustration purposes and may vary from homes built. Please see your community specialist for details. Equal housing lender. Last updated 03/08/2024.