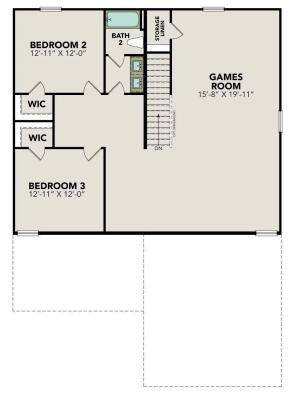

# The Douglas E

| Welcome to The Douglas! Behind this charming two-story exterior lies three<br>bedrooms and plenty of space. The main floor features the primary suite, while<br>the family room leads to the optional patio. Upstairs you'll find two additional | BEDS                  |
|--------------------------------------------------------------------------------------------------------------------------------------------------------------------------------------------------------------------------------------------------|-----------------------|
| bedrooms and a game room, perfect for multi-generational families!                                                                                                                                                                               | BATHS                 |
| Make it your own with The Douglas' flexible floor plan, featuring the optional guest retreat. Just know that offerings vary by location, so please discuss our standard features and upgrade options with your community's agent.                | 2.5<br>SQ FT<br>2,738 |
|                                                                                                                                                                                                                                                  | GARAGE                |

#### **UPPER FLOOR PLAN**