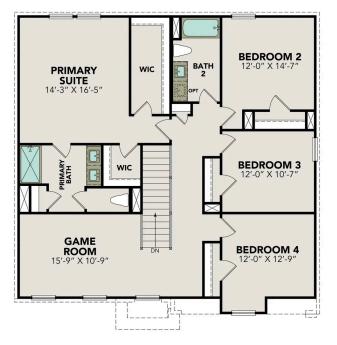

#### **UPPER FLOOR PLAN**

# The Murray I

| The Murray is a spacious two-story home that boasts an open-concept floor plan<br>perfect for modern living. The main floor features a welcoming foyer that leads to<br>a sprawling family room, which is bathed in natural light thanks to its large |                       |
|-------------------------------------------------------------------------------------------------------------------------------------------------------------------------------------------------------------------------------------------------------|-----------------------|
| windows. The family room seamlessly flows into the dining area and kitchen,<br>creating a perfect space for entertaining guests or spending quality time with<br>loved ones. The second floor of The Murray is dedicated to rest and relaxation,      | ватнз<br><b>2.5</b>   |
| featuring a spacious versatile game room, primary suite and three additional bedrooms.                                                                                                                                                                | SQ FT<br><b>2,397</b> |
| Make it your own with The Murray's flexible floor plan. Just know that offerings                                                                                                                                                                      |                       |