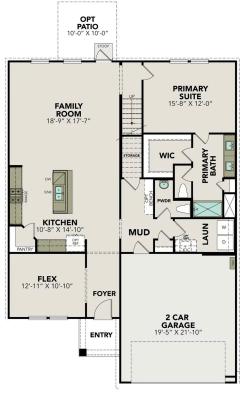

# The Douglas E

| Welcome to The Douglas! Behind this charming two-story exterior lies three<br>bedrooms and plenty of space. The main floor features the primary suite, while<br>the family room leads to the optional patio. Upstairs you'll find two additional | BEDS                  |
|--------------------------------------------------------------------------------------------------------------------------------------------------------------------------------------------------------------------------------------------------|-----------------------|
| bedrooms and a game room, perfect for multi-generational families!                                                                                                                                                                               | BATHS                 |
| Make it your own with The Douglas' flexible floor plan, featuring the optional guest retreat. Just know that offerings vary by location, so please discuss our standard features and upgrade options with your community's agent.                | 2.5<br>SQ FT<br>2,738 |
|                                                                                                                                                                                                                                                  | GARAGE                |

#### MAIN FLOOR PLAN