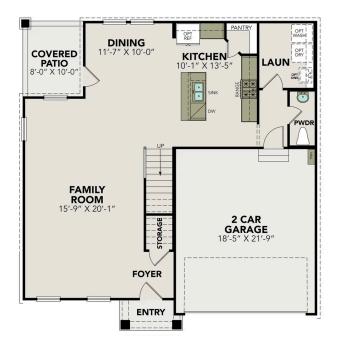

#### MAIN FLOOR PLAN

# The Murray I

| The Murray is a spacious two-story home that boasts an open-concept floor plan<br>perfect for modern living. The main floor features a welcoming foyer that leads to<br>a sprawling family room, which is bathed in natural light thanks to its large |                       |
|-------------------------------------------------------------------------------------------------------------------------------------------------------------------------------------------------------------------------------------------------------|-----------------------|
| windows. The family room seamlessly flows into the dining area and kitchen,<br>creating a perfect space for entertaining guests or spending quality time with<br>loved ones. The second floor of The Murray is dedicated to rest and relaxation,      | ватнз<br><b>2.5</b>   |
| featuring a spacious versatile game room, primary suite and three additional bedrooms.                                                                                                                                                                | SQ FT<br><b>2,397</b> |
| Make it your own with The Murray's flexible floor plan. Just know that offerings                                                                                                                                                                      |                       |