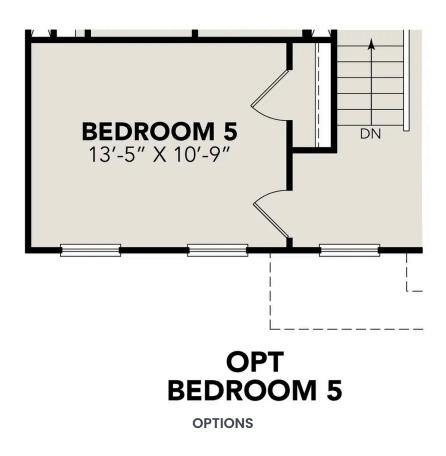

vary by location, so please discuss our standard features and upgrade options... GARAGE 2