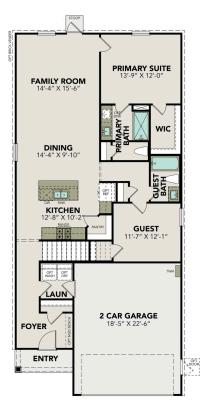

## The San Marcos F

#### The San Marcos F

Welcome to The San Marcos, a two-story home perfect for any family! On the main floor, you can enjoy an open concept family and kitchen area that includes a spacious pantry. The primary suite is on the main floor along with a guest room and bathroom. Upstairs, there are three additional bedrooms as well as another bathroom and large loft space. Each bedroom has great storage space with large walk-in closets.