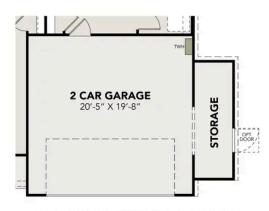

COM

### The Blanco F

Welcome to The Blanco! This two-story home makes great use of space and amenities. On the main floor, you will find an open kitchen and family area as well as a mud room and laundry off the two-car garage. The primary suite is also on the main floor and features a large walk-in closet. Upstairs, there are three more bedrooms as well as an additional bathroom and cozy loft space.

Make it your own with The Blanco's flexible floor plan. From additional garage space to a covered patio, you've got every opportunity to make The Blanco your dream home. Just know that offerings vary by location, so please discuss our standard features and upgrade options with your community's agent.

**BEDS** 

4

**BATHS** 

2.5

**SQFT** 

1,843

**GARAGE** 

2



## OPT COVERED PATIO





**OPT 5' EXTENDED GARAGE** 

**OPTIONS** 

#### Page 2 of 2





Call (713) 766-6379

DAVIDSONHOMESLLC.COM

## The Sabine F



### **Exterior Options**



BEDS 4

BATHS 2

SQ FT **2,082** 

PARKING 2



**MAIN FLOOR PLAN** 



**UPPER FLOOR PLAN** 





Call **(713) 766-6379** 

DAVIDSONHOMESLLC.COM

#### The Sabine F

Welcome to The Sabine! This two-story home is ready for anything with its great layout and modern touches. On the main floor, you'll find an open concept family and kitchen area as well as a quest room and bathroom. The primary suite is also on the main floor and has a large walk-in closet. Upstairs, there are two more bedrooms and additional bathroom plus a loft and a study/flex space.

Make it your own with The Sabine's flexible floor plan. From additional garage space t