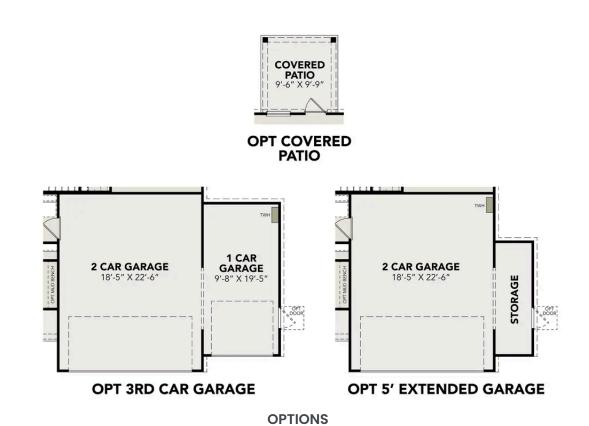

766-6379** 

DAVIDSONHOMESLLC.COM

#### The Sabine F

Welcome to The Sabine! This two-story home is ready for anything with its great layout and modern touches. On the main floor, you'll find an open concept family and kitchen area as well as a quest room and bathroom. The primary suite is also on the main floor and has a large walk-in closet. Upstairs, there are two more bedrooms and additional bathroom plus a loft and a study/flex space.

Make it your own with The Sabine's flexible floor plan. From additional garage space to a covered patio, you've got every opportunity to make The Sabine your dream home. Just know that offerings vary by location, so please discuss our standard features and upgrade options with your community's agent.

**BEDS** 

**BATHS** 

**SQFT** 2,082

**GARAGE** 



Page 2 of 2





Call (713) 766-6379

DAVIDSONHOMESLLC.COM

## The Brazos F



### **Exterior Options**



BEDS 5

**2.5** 

SQ FT **2,201** 

PARKING 2



MAIN FLOOR PLAN



**UPPER FLOOR PLAN** 







Call **(713) 766-6379** 

DAVIDSONHOMESLLC.COM

### The Brazos F

Welcome to The Brazos! This two-story home is ready to welcome you home! You'll find an open concept family and kitchen area on the main floor as well as a powder room, mudroom and laundry off the two-car garage. The primary suite is also on the main floor and boasts a large walk-in closet. There are four additional bedrooms upstairs along with a bathroom and loft area.

Make it your own with The Brazos' flexible floor plan. From an additional bathroom or added garage space to a covered patio, you've got every opportunity