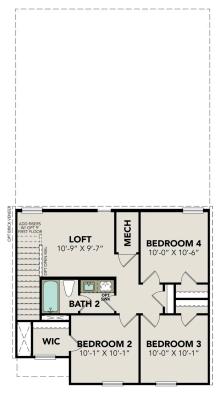

## The Blanco F

### The Blanco F

Welcome to The Blanco! This two-story home makes great use of space and amenities. On the main floor, you will find an open kitchen and family area as well as a mud room and laundry off the two-car garage. The primary suite is also on the main floor and features a large walk-in closet. Upstairs, there are three more bedrooms as well as an additional bathroom and cozy loft space.

Make it your own with The Blanco's flexible floor plan. From additional garage space to a covered patio, you've got every opportunity to make The Blanco your dream home. Just know that offerings vary by location, so please discuss our standard features and upgrade options with your community's agent.