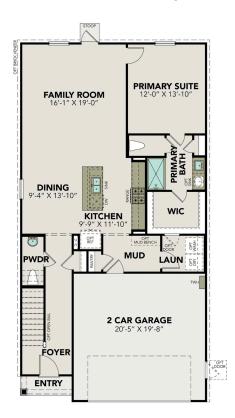

### The Blanco F

Welcome to The Blanco! This two-story home makes great use of space and amenities. On the main floor, you will find an open kitchen and family area as well as a mud room and laundry off the two-car garage. The primary suite is also on the main floor and features a large walk-in closet. Upstairs, there are three more bedrooms as well as an additional bathroom and cozy loft space.