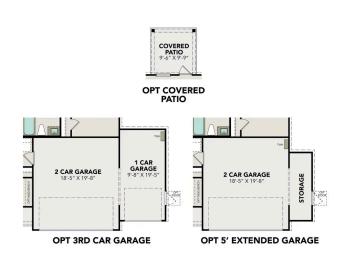

may include, but are not limited to, options, included features and community information, pricing, amenities, square footage, terms or availability. Features, options, floor plans, elevations, colors, dimensions and photographs are for illustration purposes and may vary from homes built. Please see your community specialist for details. Equal housing lender. Last Updated 04/26/2024.





## **Community Homesite Map**





**COMING SOON** 

**AVAILABLE** 





Call (713) 766-6379

DAVIDSONHOMESLLC.COM

## The Comal F



### **Exterior Options**



BEDS

3

BATHS 2

SQ FT 1,253

PARKING 2





MAIN FLOOR PLAN

**OPTIONS** 





Call (713) 766-6379

DAVIDSONHOMESLLC.COM

## The Frio F



### **Exterior Options**



BEDS

3

BATHS **2** 

sq ft **1,464** 

PARKING 2



**MAIN FLOOR PLAN** 



**OPTIONS** 





Call (713) 766-6379

DAVIDSONHOMESLLC.COM

## The Colorado F



### **Exterior Options**



BEDS 4

BATHS 7

SQ FT 1,590

PARKING 2



**MAIN FLOOR PLAN** 



**OPTIONS** 





Call (713) 766-6379

DAVIDSONHOMESLLC.COM

## The Trinity F



### **Exterior Options**



BEDS 4

**2.5** 

SQ FT 1,708

PARKING 2





#### MAIN FLOOR PLAN

**UPPER FLOOR PLAN** 







Call **(713) 766-6379** 

DAVIDSONHOMESLLC.COM

## The Trinity F

Welcome to The Trinity! This two-story home is ready to be yours! The main floor features an open concept, eat-in kitchen that overlooks the spacious family room. Upstairs, you'll find the primary suite with a large walk-in closet. There are three additional bedrooms upstairs as well as another bathroom and laundry. This floor plan also includes a