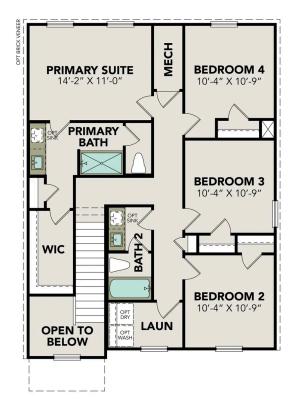

## The Trinity F

### **Exterior Options**

BEDS 4

**2.5** 

SQ FT 1,708

PARKING 2

#### MAIN FLOOR PLAN

**UPPER FLOOR PLAN** 

Call **(713) 766-6379** 

DAVIDSONHOMESLLC.COM

## The Trinity F

Welcome to The Trinity! This two-story home is ready to be yours! The main floor features an open concept, eat-in kitchen that overlooks the spacious family room. Upstairs, you'll find the primary suite with a large walk-in closet. There are three additional bedrooms upstairs as well as another bathroom and laundry. This floor plan also includes a two-car garage.