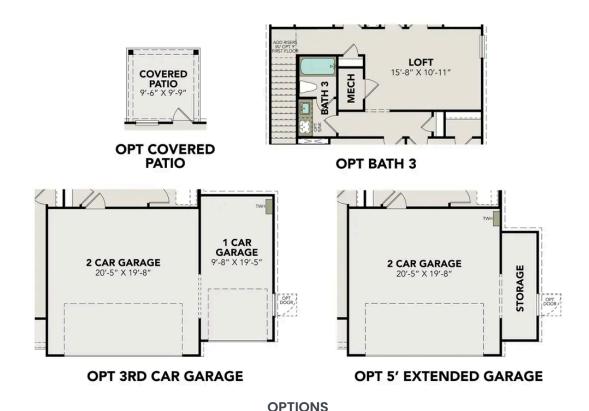

Make it your own with The Blanco's flexible floor plan. From additional garage space to a covered patio, you've got every opportunity to make The Blanco your dream home. Just know that offerings vary by location, so please discuss our standard features and upgrade options with your community's agent.

## OPT COVERED PATIO

**OPT 5' EXTENDED GARAGE** 

**OPTIONS** 