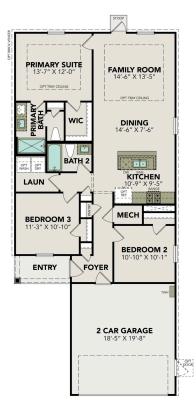

### **Exterior Options**

BEDS

3

BATHS 2

SQ FT 1,253

PARKING 2

MAIN FLOOR PLAN

**OPTIONS** 