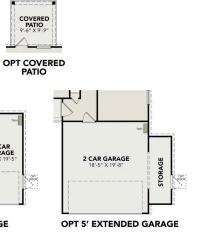

Rights Reserved | Davidson Homes is a leading builder of quality new homes across the Southeast. Davidson Homes reserves the right to adjust items listed without prior notice or obligation. Such items may include, but are not limited to, options, included features and community information, pricing, amenities, square footage, terms or availability. Features, options, floor plans, elevations, colors, dimensions and photographs are for illustration purposes and may vary from homes built. Please see your community specialist for details. Equal housing lender. Last Updated 04/26/2024.





## **Community Homesite Map**





**COMING SOON** 

**AVAILABLE** 





Call (713) 766-6379

DAVIDSONHOMESLLC.COM

## The Comal F



### **Exterior Options**



BEDS

3

BATHS 2

SQ FT 1,253

PARKING 2





MAIN FLOOR PLAN

**OPTIONS** 





Call (713) 766-6379

DAVIDSONHOMESLLC.COM

## The Frio F



### **Exterior Options**



BEDS

3

BATHS **2** 

sq ft **1,464** 

PARKING 2



**MAIN FLOOR PLAN** 



**OPTIONS** 





Call (713) 766-6379

DAVIDSONHOMESLLC.COM

## The Colorado F



### **Exterior Options**



BEDS 4

BATHS 7

SQ FT 1,590

PARKING 2



**MAIN FLOOR PLAN** 



**OPTIONS** 





Call (713) 766-6379

DAVIDSONHOMESLLC.COM

## The Trinity F



### **Exterior Options**



BEDS 4

**2.5** 

SQ FT 1,708

PARKING 2





#### MAIN FLOOR PLAN

**UPPER FLOOR PLAN** 







Call **(713) 766-6379** 

DAVIDSONHOMESLLC.COM

## The Trinity F

Welcome to The Trinity! This two-story home is ready to be yours! The main floor features an open concept, eat-in kitchen that overlooks the spaciou