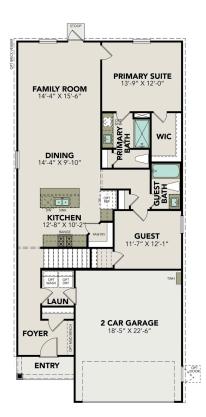

#### The Sabine F

Welcome to The Sabine! This two-story home is ready for anything with its great layout and modern touches. On the main floor, you'll find an open concept family and kitchen area as well as a quest room and bathroom. The primary suite is also on the main floor and has a large walk-in closet. Upstairs, there are two more bedrooms and additional bathroom plus a loft and a study/flex space.

Make it your own with The Sabine's flexible floor plan. From additional garage space to a covered patio, you've got every opportunity to make The Sabine your dream home. Just know that offerings vary by location, so please discuss our standard features and upgrade options with your community's agent.

**BEDS** 

**BATHS** 

**SQFT** 2,082

**GARAGE** 

Page 2 of 2

Call (713) 766-6379

DAVIDSONHOMESLLC.COM