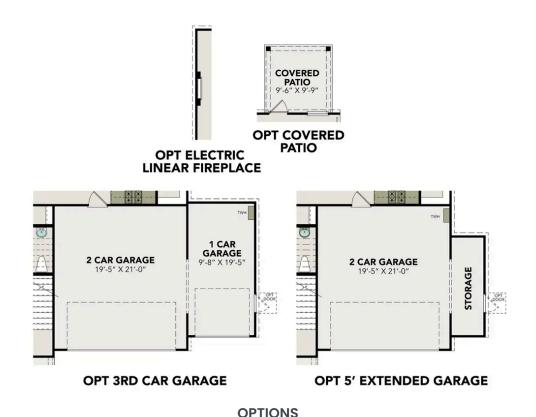

Make it your own with The Trinity's flexible floor plan. From additional garage space to a covered patio, you've got every opportunity to make The Trinity your dream home. Just know that offerings vary by location, so please discuss our standard features and upgrade options with your community's agent.

Make it your own with The Blanco's flexible floor plan. From additional garage space to a covered patio, you've got every opportunity to make The Blanco your dream home. Just know that offerings vary by location, so please discuss our standard features and upgrade options with your community's agent.

## OPT COVERED PATIO

**OPT 5' EXTENDED GARAGE** 

**OPTIONS** 

Make it your own with The Brazos' flexible floor plan. From an additional bathroom or added garage space to a covered patio, you've got every opportunity to make The Brazos your dream home. Just know that offerings vary by location, so please discuss our standard features and upgrade options with your community's agent.

Make it your own with The San Marcos' flexible floor plan. From additional garage space to a covered patio, you've got every opportunity to make The San Marcos your dream home. Just know that offerings vary by location, so please discuss our standard features and upgrade options with your community's agent.