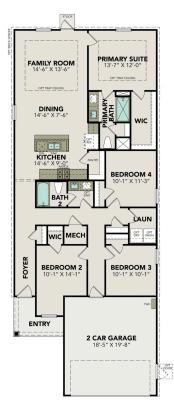

## The Trinity F

### **Exterior Options**

BEDS 4

**2.5** 

SQ FT 1,708

PARKING 2

#### MAIN FLOOR PLAN

**UPPER FLOOR PLAN** 

Call **(713) 766-6379** 

DAVIDSONHOMESLLC.COM

## The Trinity F

Welcome to The Trinity! This two-story home is ready to be yours! The main floor features an open concept, eat-in kitchen that overlooks the spacious family room. Upstairs, you'll find the primary suite with a large walk-in closet. There are three additional bedrooms upstairs as well as another bathroom and laundry. This floor plan also includes a two-car garage.

**BEDS** 

4

**BATHS** 

2.5

**SQFT** 

1,708

**GARAGE** 

Page 2 of 2