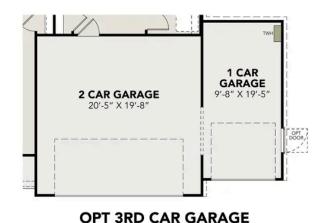

C.COM

### The Blanco F

Welcome to The Blanco! This two-story home makes great use of space and amenities. On the main floor, you will find an open kitchen and family area as well as a mud room and laundry off the two-car garage. The primary suite is also on the main floor and features a large walk-in closet. Upstairs, there are three more bedrooms as well as an additional bathroom and cozy loft space.

Make it your own with The Blanco's flexible floor plan. From additional garage space to a covered patio, you've got every opportunity to make The Blanco your dream home. Just know that offerings vary by location, so please discuss our standard features and upgrade options with your community's agent.

**BEDS** 

4

**BATHS** 

2.5

**SQFT** 

1,843

**GARAGE** 

2



## OPT COVERED PATIO





**OPT 5' EXTENDED GARAGE** 

**OPTIONS** 

#### Page 2 of 2





Call (713) 766-6379

DAVIDSONHOMESLLC.COM

## The Sabine F



### **Exterior Options**



BEDS 4

BATHS 2

SQ FT **2,082** 

PARKING 2



**MAIN FLOOR PLAN** 



**UPPER FLOOR PLAN** 





Call **(713) 766-6379** 

DAVIDSONHOMESLLC.COM

#### The Sabine F

Welcome to The Sabine! This two-story home is ready for anything with its great layout and modern touches. On the main floor, you'll find an open concept family and kitchen area as well as a quest room and bathroom. The primary suite is also on the main floor and has a large walk-in closet. Upstairs, there are two more bedrooms and additional bathroom plus a loft and a study/flex space.

Make it your own with The Sabine's flexible floor plan. From additional garage space