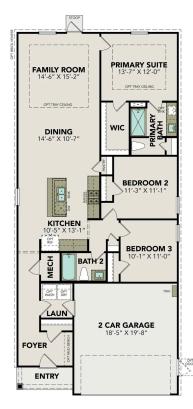

## The Comal F

### **Exterior Options**

BEDS

3

BATHS 2

SQ FT 1,253

PARKING 2

MAIN FLOOR PLAN

**OPTIONS** 