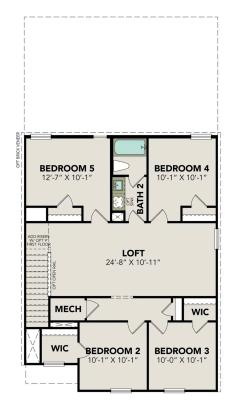

### The Blanco F

Welcome to The Blanco! This two-story home makes great use of space and amenities. On the main floor, you will find an open kitchen and family area as well as a mud room and laundry off the two-car garage. The primary suite is also on the main floor and features a large walk-in closet. Upstairs, there are three more bedrooms as well as an additional bathroom and cozy loft space.