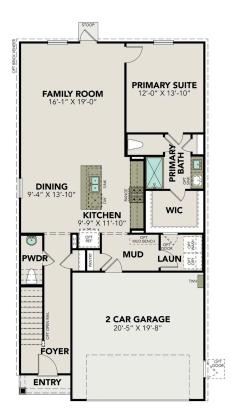

## The Blanco F

### The Blanco F

Welcome to The Blanco! This two-story home makes great use of space and amenities. On the main floor, you will find an open kitchen and family area as well as a mud room and laundry off the two-car garage. The primary suite is also on the main floor and features a large walk-in closet. Upstairs, there are three more bedrooms as well as an additional bathroom and cozy loft space.

Make it your own with The Blanco's flexible floor plan. From additional garage space to a covered patio, you've got every opportunity to make The Blanco your dream home. Just know that offerings vary by location, so please discuss our standard features and upgrade options with your community's agent.