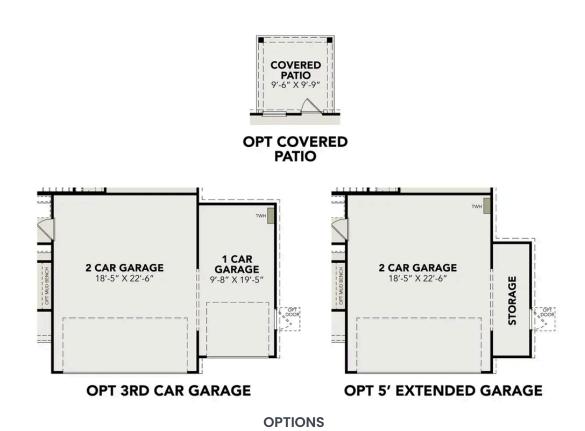

## The San Marcos F

Welcome to The San Marcos, a two-story home perfect for any family! On the main floor, you can enjoy an open concept family and kitchen area that includes a spacious pantry. The primary suite is on the main floor along with a guest room and bathroom. Upstairs, there are three additional bedrooms as well as another bathroom and large loft space. Each bedroom has great storage space with large walk-in closets.

Make it your own with The San Marcos' flexible floor plan. From additional garage space to a covered patio, you've got every opportunity to make The San Marcos your dream home. Just know that offerings vary by location, so please discuss our standard features and upgrade options with your community's agent.

BEDS

5

**BATHS** 

3

**SQ FT** 

2,438

**GARAGE**