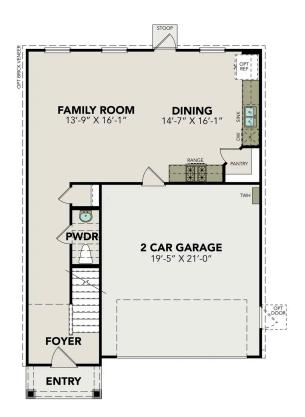

## The Trinity F

### **Exterior Options**

BEDS 4

**2.5** 

SQ FT 1,708

PARKING 2

#### MAIN FLOOR PLAN

**UPPER FLOOR PLAN** 

Call **(713) 766-6379** 

DAVIDSONHOMESLLC.COM

## The Trinity F

Welcome to The Trinity! This two-story home is ready to be yours! The main floor features an open concept, eat-in kitchen that overlooks the spacious family room. Upstairs, you'll find the primary suite with a large walk-in closet. There are three additional bedrooms upstairs as well as another bathroom and laundry. This floor plan also includes a two-car garage.