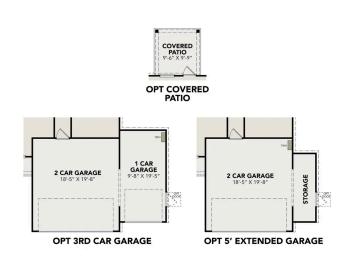

Make it your own with The Trinity's flexible floor plan. From additional garage space to a covered patio, you've got every opportunity to make The Trinity your dream home. Just know that offerings vary by location, so please discuss our standard features and upgrade options with your community's agent.

## OPT COVERED PATIO

**OPT 5' EXTENDED GARAGE** 

**OPTIONS** 