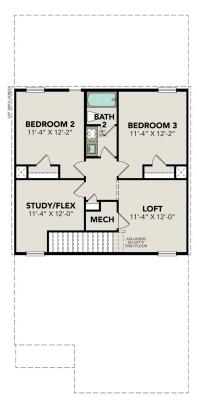

#### The Sabine F

Welcome to The Sabine! This two-story home is ready for anything with its great layout and modern touches. On the main floor, you'll find an open concept family and kitchen area as well as a quest room and bathroom. The primary suite is also on the main floor and has a large walk-in closet. Upstairs, there are two more bedrooms and additional bathroom plus a loft and a study/flex space.

Make it your own with The Sabine's flexible floor plan. From additional garage space to a covered patio, you've got every opportunity to make The Sabine your dream home. Just know that offerings vary by location, so please discuss our standard features and upgrade options with your community's agent.

**BEDS** 

**BATHS** 

**SQFT** 2,082

**GARAGE** 

Page 2 of 2

Call (713) 766-6379

DAVIDSONHOMESLLC.COM