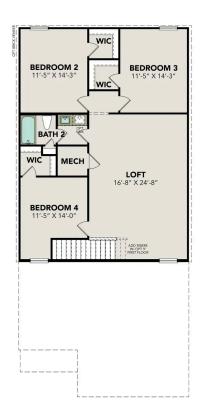

## The San Marcos F

#### The San Marcos F

Welcome to The San Marcos, a two-story home perfect for any family! On the main floor, you can enjoy an open concept family and kitchen area that includes a spacious pantry. The primary suite is on the main floor along with a guest room and bathroom. Upstairs, there are three additional bedrooms as well as another bathroom and large loft space. Each bedroom has great storage space with large walk-in closets.