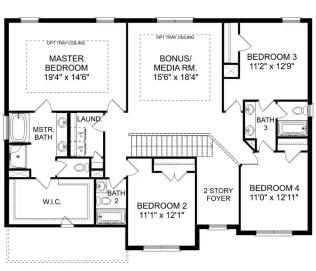

# The Madison A

## **Exterior Options**

BEDS 5

BATHS 1

**3,199** 

PARKING 2

#### THE MADISON UPPER FLOOR

## The Madison A

Behind the Madison's gorgeous brick exterior lies a massive layout, featuring five bedrooms, an elegant dining room and a welcoming study. From the designer kitchen's stainless-steel appliances to its oversized island, you'll want to make all your meals at home. The upstairs bonus room is perfect for family movie nights, and the Master Suite features a huge walk-in closet!

Make it your own with The Madison's flexible floor plan. Just know that offerings vary by location, so please discuss our standard features and upgrade options with your community's agent.

BEDS

5

**BATHS** 