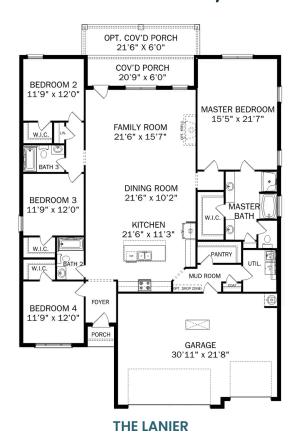

## The Lanier

### **Description**

Within The Lanier's charming, full-brick exterior lies four bedrooms and plenty of space. The three-car garage leads into the home's mud room. The kitchen features a large pantry, double-sided island and more than enough counter space. Once there you'll discover the home's biggest feature – the huge, open-concept layout.

BEDS 4

BATHS 3

SQ FT **2,411** 

PARKING

3

THE LANIER OPTIONS

Copyright 2024 Davidson Homes LLC | All Rights Reserved | Davidson Homes is a leading builder of quality new homes across the Southeast. Davidson Homes reserves the right to adjust items listed without prior notice or obligation. Such items may include, but are not limited to, options, included features and community information, pricing, amenities, square footage, terms or availability. Features, options, floor plans, elevations, colors, dimensions and photographs are for illustration purposes and may vary from homes built. Please see your community specialist for details. Equal housing lender. Last updated 03/16/2023.