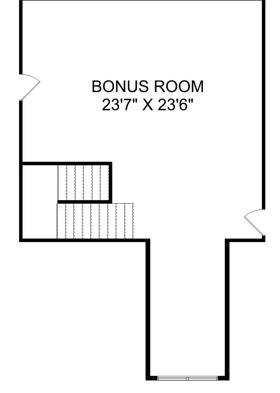

#### THE HARRISON BONUS MAIN FLOOR

#### THE HARRISON BONUS UPPER FLOOR

**BEDS** 

4

**BATHS** 

3.5

**SQFT** 

2,992

**GARAGE** 

2