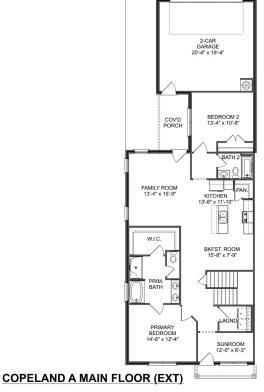

# The Copeland

BEDS 2

**2** 

SQ FT 1,851

PARKING 2

## **Exterior Options**

THE COPELAND A MAIN FLOOR

THE COPELAND A UPPER FLOOR

Call (256) 664-4404

DAVIDSONHOMESLLC.COM