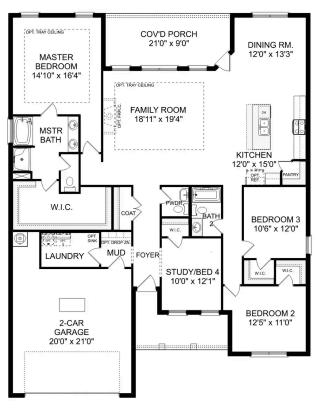

# The Montgomery with Bonus

With modern touches like an open-concept, homeowner-centric layout, The Montgomery is one-level living at its finest. The kitchen showcases a huge island, corner pantry and stainless-steel appliances. The plan's open family room is perfect for entertaining guests, and the covered porch is easily accessible. Discover the plan's impressive Master Suite, complete with bright, inviting windows and a huge walk-in closet.

Make it your own with The Montgomery's flexible floor plan, featuring an optional bonus room, a covered porch and more! Just know that offerings vary by location, so please discuss our standard features and upgrade options with your community's agent.

BEDS

3

**BATHS** 

2

**SQFT** 

2,684

**GARAGE** 

2