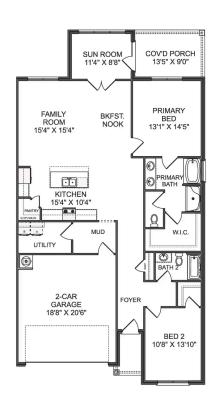

## The Rosewood

### **Description**

Welcome to The Rosewood, an elegant single-unit duplex featuring 2 bedrooms, 2 bathrooms, a 2-car garage, and 1,718 square feet of living space. Inside, you'll find an inviting openconcept living area with ample natural light, a modern kitchen, and a comfortable master bedroom with an en-suite...

BEDS 2

BATHS

7

sq ft 1,718

PARKING 2