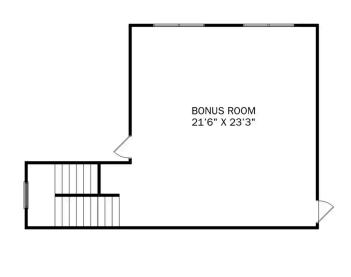

# The Montgomery with Bo... Exterior Options

**BEDS** 3

**BATHS** 

**SQ FT** 2,684 **PARKING** 

#### THE MONTGOMERY BONUS MAIN FLOOR

# The Montgomery with Bonus

With modern touches like an open-concept, homeowner-centric layout, The Montgomery is one-level living at its finest. The kitchen showcases a huge island, corner pantry and stainless-steel appliances. The plan's open family room is perfect for entertaining guests, and the covered porch is easily accessible. Discover the plan's impressive Master Suite, complete with bright, inviting windows and a huge walk-in closet.

Make it your own with The Montgomery's flexible floor plan, featuring an optional bonus room, a covered porch and more! Just know that offerings vary by location, so please discuss our standard features and upgrade options with your community's agent.

BEDS

3

**BATHS** 

2

**SQFT** 

2,684

**GARAGE** 

2