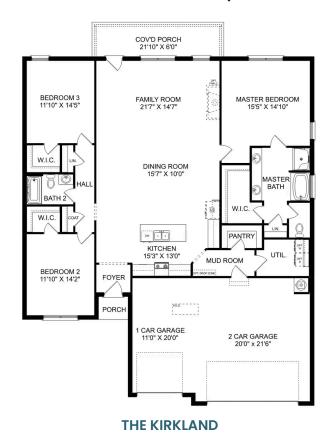

## The Kirkland

### **Description**

Behind the Kirkland's lovely, fullbrick exterior lies a beautiful home. The foyer immediately opens up into a stunning, open-concept living space, combining the dining room, family room and kitchen.

BEDS 3

BATHS 2

**2,076** 

PARKING

3

THE KIRKLAND OPTIONS

Copyright 2024 Davidson Homes LLC | All Rights Reserved | Davidson Homes is a leading builder of quality new homes across the Southeast. Davidson Homes reserves the right to adjust items listed without prior notice or obligation. Such items may include, but are not limited to, options, included features and community information, pricing, amenities, square footage, terms or availability. Features, options, floor plans, elevations, colors, dimensions and photographs are for illustration purposes and may vary from homes built. Please see your community specialist for details. Equal housing lender. Last updated 03/16/2023.