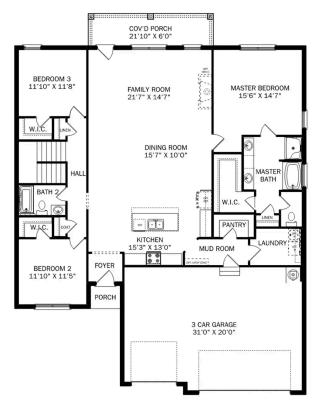

# The Kirkland with Bonus

### **Description**

Behind the Kirkland's lovely, full-brick exterior lies a beautiful home. The foyer immediately opens up into a stunning, open-concept living space, combining the dining room, family room and kitchen.

BEDS 3

BATHS 2

sq ft **2,767**  PARKING

3

THE KIRKLAND BONUS MAIN FLOOR