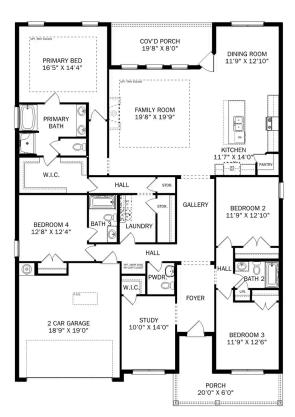

# The Montgomery with Bonus

With modern touches like an open-concept, homeowner-centric layout, The Montgomery is one-level living at its finest. The kitchen showcases a huge island, corner pantry and stainless-steel appliances. The plan's open family room is perfect for entertaining guests, and the covered porch is easily accessible. Discover the plan's impressive Master Suite, complete with bright, inviting windows and a huge walk-in closet.

Make it your own with The Montgomery's flexible floor plan, featuring an optional bonus room, a covered porch and more! Just know that offerings vary by location, so please discuss our standard features and upgrade options with your community's agent.