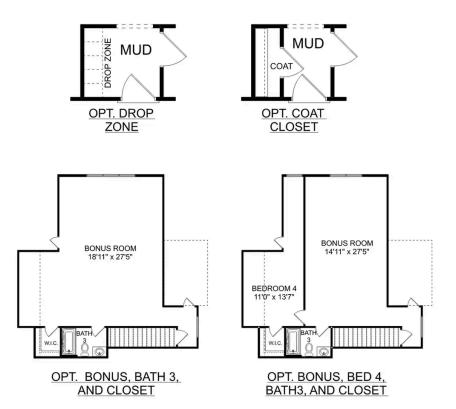

#### OPT. COAT CLOSET OR DROP ZONE

### OPT. STUDY NOOK

OPT. POWDER BATH
THE MONTGOMERY OPTIONS

THE MONTGOMERY

Copyright 2024 Davidson Homes LLC | All Rights Reserved | Davidson Homes is a leading builder of quality new homes across the Southeast. Davidson Homes reserves the right to adjust items listed without prior notice or obligation. Such items may include, but are not limited to, options, included features and community information, pricing, amenities, square footage, terms or availability. Features, options, floor plans, elevations, colors, dimensions and photographs are for illustration purposes and may vary from homes built. Please see your community specialist for details. Equal housing lender. Last updated 03/16/2023.

THE MONTGOMERY BONUS OPTIONS

Call **(256) 664-4404** 