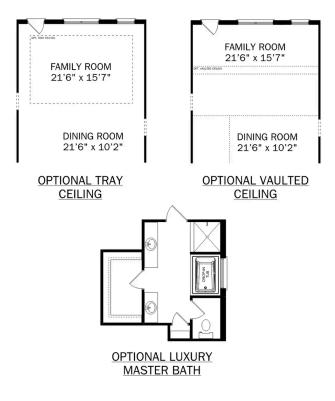

## The Lanier

### **Description**

Within The Lanier's charming, full-brick exterior lies four bedrooms and plenty of space. The three-car garage leads into the home's mud room. The kitchen features a large pantry, double-sided island and more than enough counter space. Once there you'll discover the home's biggest feature – the huge, open-concept layout.

BEDS 4

BATHS 3

SQ FT **2,411** 

PARKING

3

THE LANIER OPTIONS

Copyright 2024 Davidson Homes LLC | All Rights Reserved | Davidson Homes is a leading builder of quality new homes across the Southeast. Davidson Homes reserves the right to adjust items listed without prior notice or obligation. Such items may include, but are not limited to, options, included features and community information, pricing, amenities, square footage, terms or availability. Features, options, floor plans, elevations, colors, dimensions and photographs are for illustration purposes and may vary from homes built. Please see your community specialist for details. Equal housing lender. Last updated 03/16/2023.