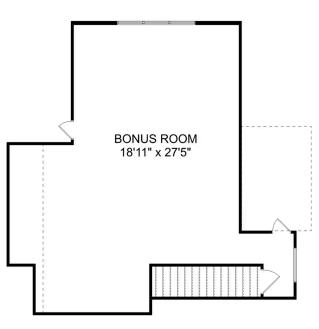

# The Montgomery with Bonus

With modern touches like an open-concept, homeowner-centric layout, The Montgomery is one-level living at its finest. The kitchen showcases a huge island, corner pantry and stainless-steel appliances. The plan's open family room is perfect for entertaining guests, and the covered porch is easily accessible. Discover the plan's impressive Master Suite, complete with bright, inviting windows and a huge walk-in closet.

Make it your own with The Montgomery's flexible floor plan, featuring an optional bonus room, a covered porch and more! Just know that offerings vary by location, so please discuss our standard features and upgrade options with your community's agent.

BEDS

3

**BATHS** 

2

**SQFT** 

2,684

**GARAGE** 

2

THE MONTGOMERY BONUS OPTIONS

Call **(256) 664-4404** 