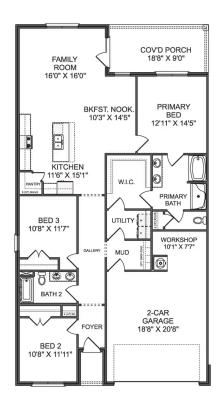

# The Cottonwood

### **Description**

Welcome to The Cottonwood, a spacious and modern single-unit duplex offering 3 bedrooms, 2 baths, and a 2-car garage, all within a generous 1,762 square feet. This well-designed home features an open-concept living space, perfect for daily living and entertaining.

BEDS 3 **2** 

sq FT 1,762

PARKING 2