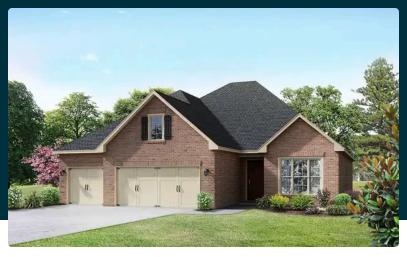

## The Lanier

### **Description**

Within The Lanier's charming, full-brick exterior lies four bedrooms and plenty of space. The three-car garage leads into the home's mud room. The kitchen features a large pantry, double-sided island and more than enough counter space. Once there you'll discover the home's biggest feature – the huge, open-concept layout.

BEDS 4

BATHS 3

SQ FT **2,411** 

PARKING

3

THE LANIER OPTIONS

Copyright 2024 Davidson Homes LLC | All Rights Reserved | Davidson Homes is a leading builder of quality new homes across the Southeast. Davidson Homes reserves the right to adjust items listed without prior notice or obligation. Such items may include, but are not limited to, options, included features and community information, pricing, amenities, square footage, terms or availability. Features, options, floor plans, elevations, colors, dimensions and photographs are for illustration purposes and may vary from homes built. Please see your community specialist for details. Equal housing lender. Last updated 03/16/2023.