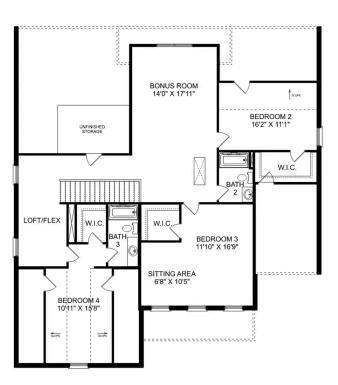

BEDS 3

BATHS 2

sq ft **2,767**  PARKING

3

THE KIRKLAND BONUS MAIN FLOOR

#### THE KIRKLAND BONUS UPPER FLOOR