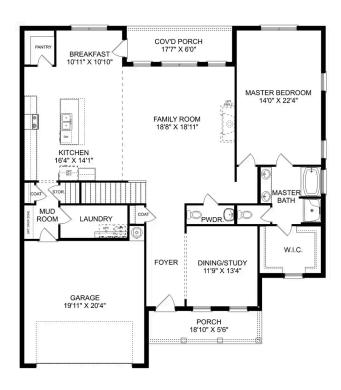

## The Rockford with Bonus

With its charming, full-brick exterior, it's no wonder why The Rockford's our best-selling floor plan! A wall of windows floods the family room with natural light, and the kitchen invites you to cook – welcoming you with an oversized island, stainless-steel appliances and a large corner pantry. The isolated Master Suite features plenty of room and a massive walk-in closet.

Make it your own with The Rockford's flexible floor plan, and consider replacing the home office with a fourth bedroom. It's your choice. Just know that offerings vary by location, so please discuss our standard features and upgrade options with your community's agent.