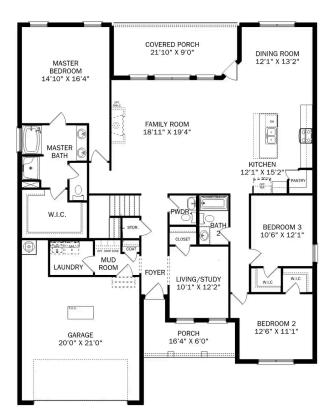

## The Harrison with Bonus

From its charming brick exterior to its open-concept kitchen/family room, The Harrison is perfect for entertaining. Its large kitchen island invites guests to pull up a chair, and its four spacious bedrooms ensure everyone has enough room. The downstairs study offers a brief respite from the hustle and bustle, and the covered porch welcomes your family to grill and relax.

The Master Suite steals the show as its windows cast warm, natural light across the large room. The large walk-in closet is ready to handle your wardrobe, and the adjoining storage closet leads right into the laundry room – making laundry day significantly easier.

**BEDS** 

4

**BATHS** 

3.5

**SQFT** 

2,992

**GARAGE** 

2