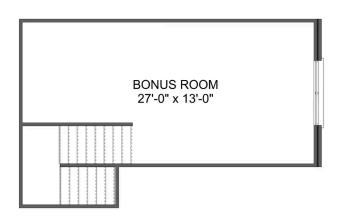

#### THE MONTGOMERY BONUS MAIN FLOOR

#### THE MONTGOMERY BONUS UPPER FLOOR

# The Montgomery with Bonus

With modern touches like an open-concept, homeowner-centric layout, The Montgomery is one-level living at its finest. The kitchen showcases a huge island, corner pantry and stainless-steel appliances. The plan's open family room is perfect for entertaining guests, and the covered porch is easily accessible. Discover the plan's impressive Master Suite, complete with bright, inviting windows and a huge walk-in closet.

Make it your own with The Montgomery's flexible floor plan, featuring an optional bonus room, a covered porch and more! Just know that offerings vary by location, so please discuss our standard features and upgrade options with your community's agent.