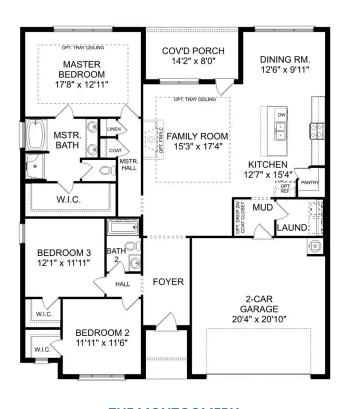

# The Montgomery

BEDS

3

BATHS **2** 

sq ft 1,912 PARKING 2

# The Montgomery with Bonus

With modern touches like an open-concept, homeowner-centric layout, The Montgomery is one-level living at its finest. The kitchen showcases a huge island, corner pantry and stainless-steel appliances. The plan's open family room is perfect for entertaining guests, and the covered porch is easily accessible. Discover the plan's impressive Master Suite, complete with bright, inviting windows and a huge walk-in closet.

Make it your own with The Montgomery's flexible floor plan, featuring an optional bonus room, a covered porch and more! Just know that offerings vary by location, so please discuss our standard features and upgrade options with your community's agent.

BEDS

3

**BATHS** 

2

**SQFT** 

2,684

**GARAGE** 

2