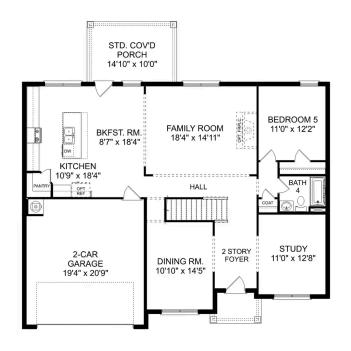

# The Madison A

## **Exterior Options**

BEDS 5

BATHS 1

**3,199** 

PARKING 2

#### THE MADISON MAIN FLOOR

## The Madison A

Behind the Madison's gorgeous brick exterior lies a massive layout, featuring five bedrooms, an elegant dining room and a welcoming study. From the designer kitchen's stainless-steel appliances to its oversized island, you'll want to make all your meals at home. The upstairs bonus room is perfect for family movie nights, and the Master Suite features a huge walk-in closet!

Make it your own with The Madison's flexible floor plan. Just know that offerings vary by location, so please discuss our standard features and upgrade options with your community's agent.

BEDS

5

**BATHS** 