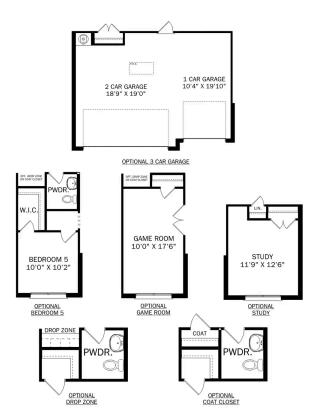

Make it your own with The Montgomery's flexible floor plan, featuring an optional bonus room, a covered porch and more! Just know that offerings vary by location, so please discuss our standard features and upgrade options with your community's agent.

THE MONTGOMERY BONUS OPTIONS

Call **(256) 664-4404** 