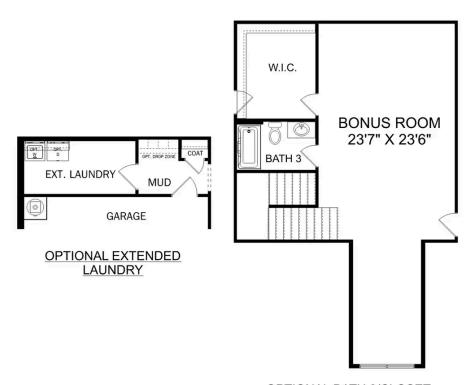

The Master Suite steals the show as its windows cast warm, natural light across the large room. The large walk-in closet is ready to handle your wardrobe, and the adjoining storage closet leads right into the laundry room – making laundry day significantly easier.

THE HARRISON BONUS OPTIONS

Call (256) 664-4404
DAVIDSONHOMESLLC.COM