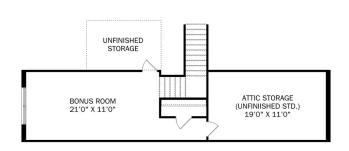

# The Rockford with Bonus

## **Exterior Options**

BEDS

3

**2.5** 

sq ft **2,904** 

PARKING 2

THE ROCKFORD BONUS MAIN FLOOR

THE ROCKFORD BONUS UPPER FLOOR