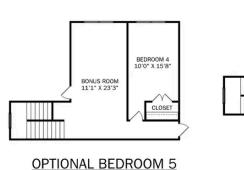

# The Montgomery with Bo... Exterior Options

**BEDS** 3

**BATHS** 

**SQ FT** 2,684 **PARKING** 

#### THE MONTGOMERY BONUS MAIN FLOOR