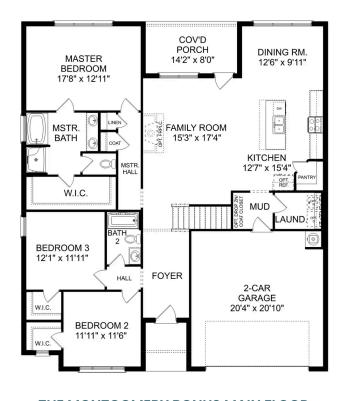

# The Montgomery with Bonus

With modern touches like an open-concept, homeowner-centric layout, The Montgomery is one-level living at its finest. The kitchen showcases a huge island, corner pantry and stainless-steel appliances. The plan's open family room is perfect for entertaining guests, and the covered porch is easily accessible. Discover the plan's impressive Master Suite, complete with bright, inviting windows and a huge walk-in closet.

Make it your own with The Montgomery's flexible floor plan, featuring an optional bonus room, a covered porch and more! Just know that offerings vary by location, so please discuss our standard features and upgrade options with your community's agent.

BEDS

3

**BATHS** 

2

**SQFT** 

2,684

**GARAGE** 

2