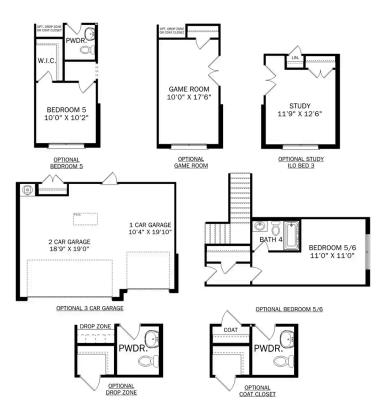

# The Rockford with Bonus

## **Exterior Options**

BEDS

3

**2.5** 

sq ft **2,904** 

PARKING 2

THE ROCKFORD BONUS MAIN FLOOR

THE ROCKFORD BONUS UPPER FLOOR