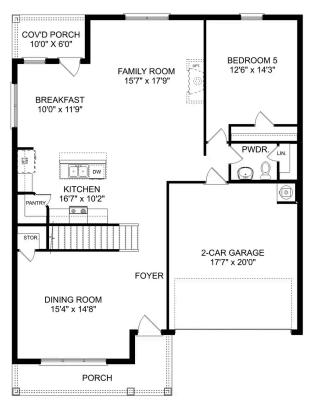

### The Richmond D

Starring five bedrooms and plenty of space, The Richmond features a sprawling layout! Enter the foyer and discover the elegant dining room to the left. The home quickly expands into an open-concept living space, as the charming kitchen overlooks the breakfast nook and family room. Continue through to the Master Suite, featuring a huge walk-in closet.