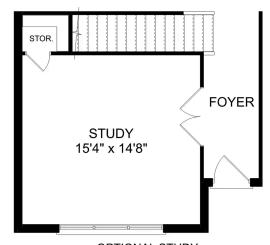

The massive, upstairs game room offers plenty of flex-space, and the covered porch offers a quiet escape from the action. Make it your own with The Savannah's flexible floor plan: from an additional bathroom to a new study, it's your choice. Just know that offerings vary by location, so please discuss our... standard features and upgrade options with your community's agent.

#### **OPTIONAL BATH 3**

OPTIONAL STUDY

THE SAVANNAH C OPTIONS