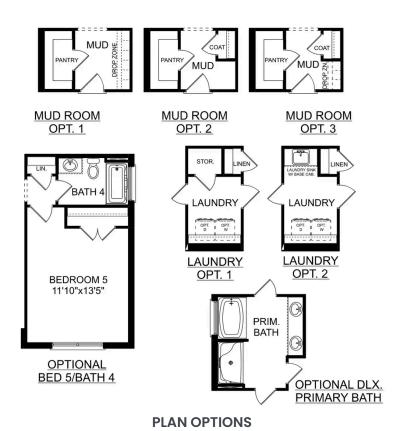

# The Shelby A

BEDS 3 **2.5** 

sq ft **2,452** 

PARKING **2** 

### **Exterior Options**

**UPPER FLOOR** 

Page 1 of 2

Copyright 2024 Davidson Homes LLC | All Rights Reserved | Davidson Homes is a leading builder of quality new homes across the Southeast. Davidson Homes reserves the right to adjust items listed without prior notice or obligation. Such items may include, but are not limited to, options, included features and community information, pricing, amenities, square footage, terms or availability. Features, options, floor plans, elevations, colors, dimensions and photographs are for illustration purposes and may vary from homes built. Please see your community specialist for details. Equal housing lender. Last updated 10/25/2023.

**PLAN OPTIONS** 

Call **(256) 368-0063** 

DAVIDSONHOMESLLC.COM