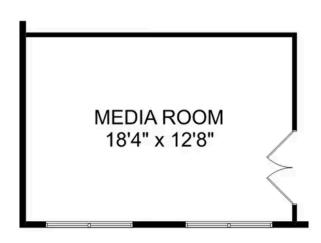

Upstairs, the plan features four more bedrooms, in addition to a game room and media room. Whether you're looking for a home theater or a home gym, The Richmond offers all the space you need.

**BEDS** 

5

**BATHS** 

3.5

SQ FT

3,537

**GARAGE** 

2

OPTIONAL MEDIA ROOM