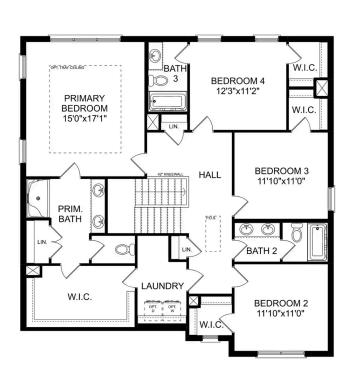

# The Shelby A

BEDS 3 **2.5** 

sq ft **2,452** 

PARKING **2** 

### **Exterior Options**

**UPPER FLOOR** 

Page 1 of 2

Copyright 2024 Davidson Homes LLC | All Rights Reserved | Davidson Homes is a leading builder of quality new homes across the Southeast. Davidson Homes reserves the right to adjust items listed without prior notice or obligation. Such items may include, but are not limited to, options, included features and community information, pricing, amenities, square footage, terms or availability. Features, options, floor plans, elevations, colors, dimensions and photographs are for illustration purposes and may vary from homes built. Please see your community specialist for details. Equal housing lender. Last updated 10/25/2023.

# The Shelby A

The Shelby welcomes you into a modern, open space, complete with a formal dining room and study. The kitchen overlooks an open-concept family room. The second floor features a spacious master bedroom with a large walk-in closet and master bath along with two additional bedrooms with ample walk-in closets of their own.