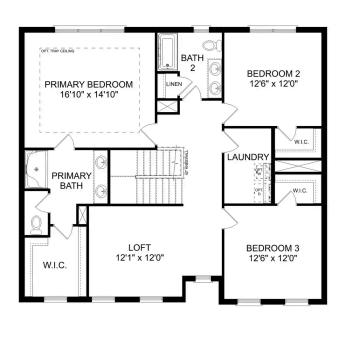

# The Shelby A

The Shelby welcomes you into a modern, open space, complete with a formal dining room and study. The kitchen overlooks an open-concept family room. The second floor features a spacious master bedroom with a large walk-in closet and master bath along with two additional bedrooms with ample walk-in closets of their own.

**BEDS** 

3

**BATHS** 

2.5

**SQ FT** 

2,452

**GARAGE** 

2