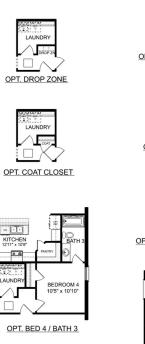

### **Exterior Options**

BEDS

3

BATHS

2

SQ FT 1,620

PARKING 2

OPT. DROP ZONE

OPT. COAT CLOSET

OPT. DELUXE MASTER BATH

THE FRANKLIN OPTIONS

Call (256) 368-0063

DAVIDSONHOMESLLC.COM