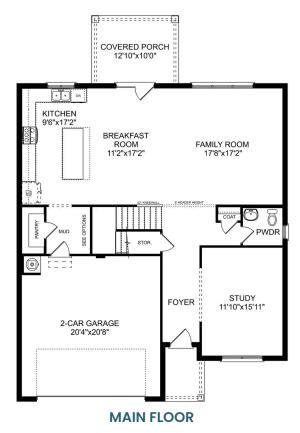

# The Shelby A

BEDS 3 **2.5** 

sq ft **2,452** 

PARKING **2** 

### **Exterior Options**

**UPPER FLOOR** 

Page 1 of 2

Copyright 2024 Davidson Homes LLC | All Rights Reserved | Davidson Homes is a leading builder of quality new homes across the Southeast. Davidson Homes reserves the right to adjust items listed without prior notice or obligation. Such items may include, but are not limited to, options, included features and community information, pricing, amenities, square footage, terms or availability. Features, options, floor plans, elevations, colors, dimensions and photographs are for illustration purposes and may vary from homes built. Please see your community specialist for details. Equal housing lender. Last updated 10/25/2023.

# The Shelby A

The Shelby welcomes you into a modern, open space, complete with a formal dining room and study. The kitchen overlooks an open-concept family room. The second floor features a spacious master bedroom with a large walk-in closet and master bath along with two additional bedrooms with ample walk-in closets of their own.