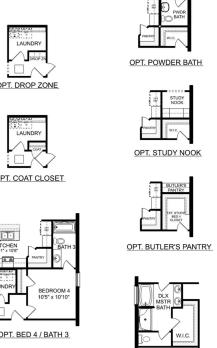

### **Exterior Options**

BEDS

3

BATHS

2

SQ FT 1,620

PARKING 2

OPT. DROP ZONE

OPT. COAT CLOSET

OPT. DELUXE MASTER BATH

THE FRANKLIN OPTIONS

Call (256) 368-0063

DAVIDSONHOMESLLC.COM