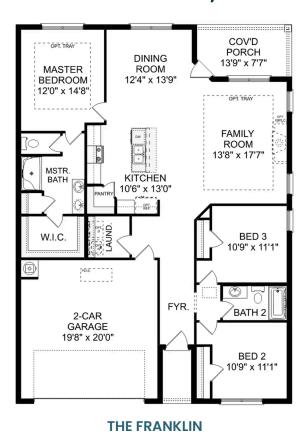

## The Franklin

### **Exterior Options**

BEDS

3

BATHS

2

SQ FT 1,620

PARKING 2

OPT. DROP ZONE

OPT. COAT CLOSET

OPT. DELUXE MASTER BATH

THE FRANKLIN OPTIONS

Call (256) 368-0063

DAVIDSONHOMESLLC.COM