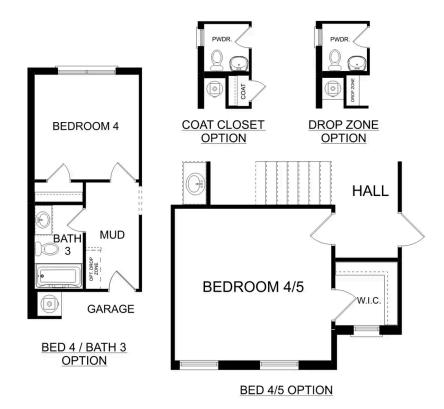

### **Exterior Options**

BEDS

3

BATHS

2

SQ FT 1,620

PARKING 2

OPT. DROP ZONE

OPT. COAT CLOSET

OPT. DELUXE MASTER BATH

THE FRANKLIN OPTIONS

Call (256) 368-0063

DAVIDSONHOMESLLC.COM