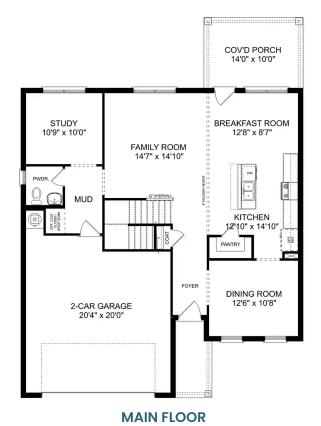

# The Shelby A

The Shelby welcomes you into a modern, open space, complete with a formal dining room and study. The kitchen overlooks an open-concept family room. The second floor features a spacious master bedroom with a large walk-in closet and master bath along with two additional bedrooms with ample walk-in closets of their own.

**BEDS** 

3

**BATHS** 

2.5

**SQ FT** 

2,452

**GARAGE** 

2