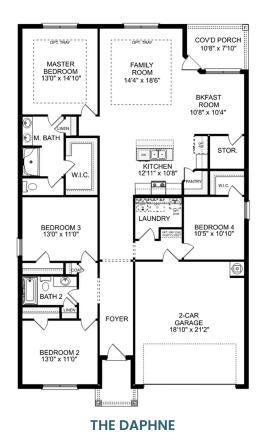

The Daphne Plan

# The Daphne

**BEDS** 4

**BATHS** 

SQ FT 1,964 **PARKING** 

### **Exterior Options**

THE DAPHNE OPTIONS

OPT. DELUXE BATH

Call (256) 368-0063

DAVIDSONHOMESLLC.COM