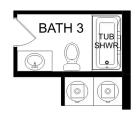

open-concept floor plan is state-of-the-art. The kitchen is fully stocked with stainless-steel appliances, gorgeous countertops and a walk-in pantry, while the family room is perfect for entertaining. Four upstairs bedrooms offer a sense of space and security, and an optional fifth bedroom on the first floor makes it perfect for multi-generational families.

The massive, upstairs game room offers plenty of flex-space, and the covered porch offers a quiet escape from the action. Make it your own with The Savannah's flexible floor plan: from an additional bathroom to a new study, it's your choice. Just know that offerings vary by location, so please discuss our... standard features and upgrade options with your community's agent.

BEDS

5

**BATHS** 

2.5

**SQFT** 

3,167

**GARAGE** 

2



#### **OPTIONAL BATH 3**



OPTIONAL STUDY

THE SAVANNAH C OPTIONS