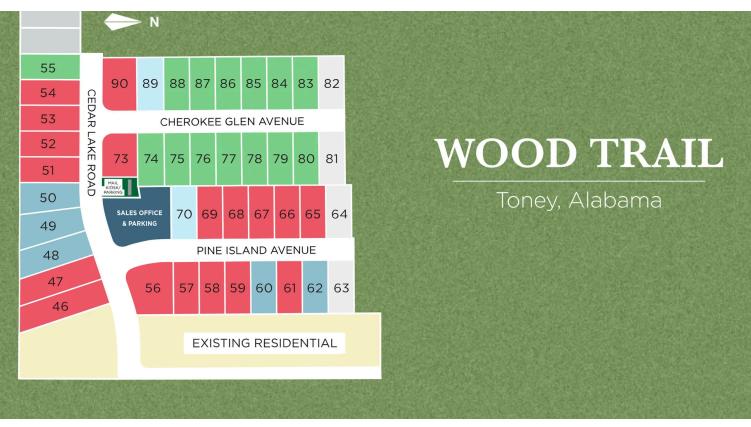

# **Community Homesite Map**

QUICK MOVE-IN

COMING SOON

AVAILABLE

SOLD

#### Featured Homes for Sale

The Franklin 204 Pine Island \$289,500

The Everett B
302 Cherokee Glen Avenu
\$333,900

The Asheville 215 Pine Island \$277,900

The Franklin
211 Pine Island
\$289,900

The Daphne
120 Cedar Lake Road
\$311,800