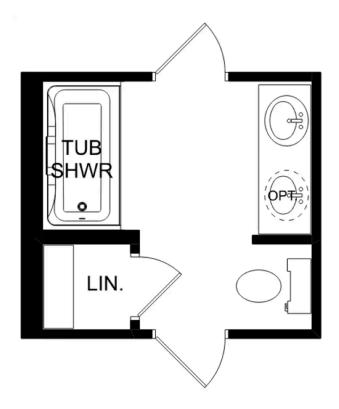

### **Exterior Options**

BEDS

3

BATHS

2

SQ FT 1,620

PARKING 2

OPT. DROP ZONE

OPT. COAT CLOSET

OPT. DELUXE MASTER BATH

THE FRANKLIN OPTIONS

Call (256) 368-0063

DAVIDSONHOMESLLC.COM