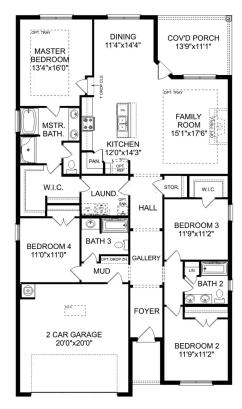

## The Franklin

### **Exterior Options**

BEDS

3

BATHS

2

SQ FT 1,620

PARKING 2

OPT. DROP ZONE

OPT. COAT CLOSET

OPT. DELUXE MASTER BATH

THE FRANKLIN OPTIONS

Call (256) 368-0063

DAVIDSONHOMESLLC.COM