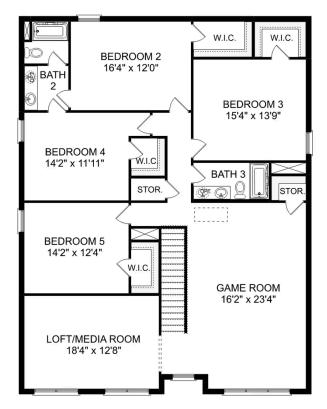

## The Savannah C

BEDS 5

**2.5** 

**3,167** 

PARKING 2

THE SAVANNAH C MAIN FLOOR

THE SAVANNAH C UPPER FLOOR

### The Savannah C

This home has it all. A fantastic value, The Savannah's open-concept floor plan is state-of-the-art. The kitchen is fully stocked with stainless-steel appliances, gorgeous countertops and a walk-in pantry, while the family room is perfect for entertaining. Four upstairs bedrooms offer a sense of space and security, and an optional fifth bedroom on the first floor makes it perfect for multi-generational families.

The massive, upstairs game room offers plenty of flex-space, and the covered porch offers a quiet escape from the action. Make it your own with The Savannah's flexible floor plan: from an additional bathroom to a new study, it's your choice. Just know that offerings vary by location, so please discuss our... standard features and upgrade options with your community's agent.