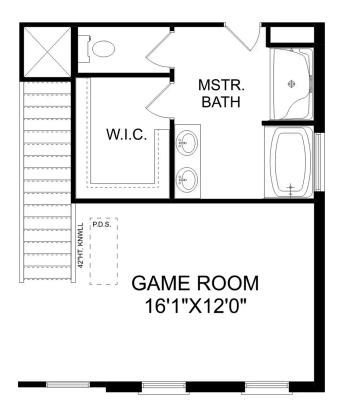

# The Daphne

**BEDS** 4

**BATHS** 

SQ FT 1,964 **PARKING** 

### **Exterior Options**

THE DAPHNE OPTIONS

OPT. DELUXE BATH

Call (256) 368-0063

DAVIDSONHOMESLLC.COM