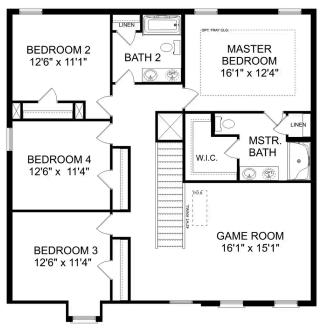

# The Daphne

**BEDS** 4

**BATHS** 

SQ FT 1,964 **PARKING** 

### **Exterior Options**

THE DAPHNE OPTIONS

OPT. DELUXE BATH

Call (256) 368-0063

DAVIDSONHOMESLLC.COM