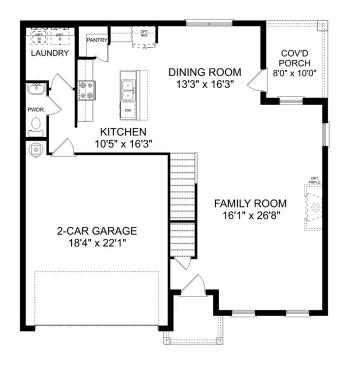

# The Shelby A

The Shelby welcomes you into a modern, open space, complete with a formal dining room and study. The kitchen overlooks an open-concept family room. The second floor features a spacious master bedroom with a large walk-in closet and master bath along with two additional bedrooms with ample walk-in closets of their own.

**BEDS** 

3

**BATHS** 

2.5

**SQ FT** 

2,452

**GARAGE** 

2

**PLAN OPTIONS** 

Call **(256) 368-0063** 

DAVIDSONHOMESLLC.COM