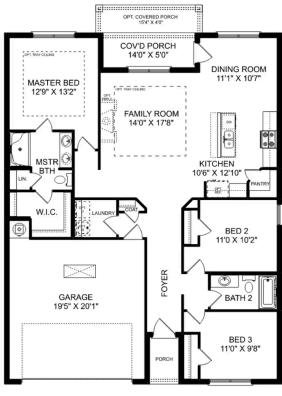

## The Franklin

### **Exterior Options**

BEDS

3

BATHS

2

SQ FT 1,620

PARKING 2

OPT. DROP ZONE

OPT. COAT CLOSET

OPT. DELUXE MASTER BATH

THE FRANKLIN OPTIONS

Call (256) 368-0063

DAVIDSONHOMESLLC.COM