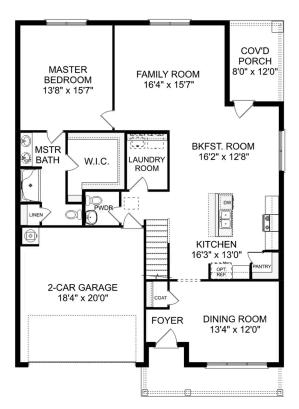

## The Savannah C

#### **Description**

This home has it all. A fantastic value, The Savannah's open-concept floor plan is state-of-theart. The kitchen is fully stocked with stainless-steel appliances, gorgeous countertops and a walkin pantry, while the family room is perfect for entertaining.

BEDS 5

**2.5** 

**3,167** 

PARKING 2

THE SAVANNAH C MAIN FLOOR

THE SAVANNAH C UPPER FLOOR

### The Savannah C

This home has it all. A fantastic value, The Savannah's open-concept floor plan is state-of-the-art. The kitchen is fully stocked with stainless-steel appliances, gorgeous countertops and a walk-in pantry, while the family room is perfect for entertaining. Four upstairs bedrooms offer a sense of space and security, and an optional fifth bedroom on the first floor makes it perfect for multi-generational families.

The massive, upstairs game room offers plenty of flex-space, and the covered porch offers a quiet escape from the action. Make it your own with The Savannah's flexible floor plan: from an additional bathroom to a new study, it's your choice. Just know that offerings vary by location, so please discuss our... standard features and upgrade options with your community's agent.