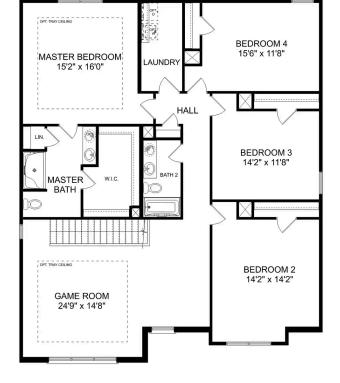

BEDS 5

**2.5** 

**3,167** 

PARKING 2

THE SAVANNAH C MAIN FLOOR

THE SAVANNAH C UPPER FLOOR

### The Savannah C

This home has it all. A fantastic value, The Savannah's open-concept floor plan is state-of-the-art. The kitchen is fully stocked with stainless-steel appliances, gorgeous countertops and a walk-in pantry, while the family room is perfect for entertaining. Four upstairs bedrooms offer a sense of space and security, and an optional fifth bedroom on the first floor makes it perfect for multi-generational families.

The massive, upstairs game room offers plenty of flex-space, and the covered porch offers a quiet escape from the action. Make it your own with The Savannah's flexible floor plan: from an additional bathroom to a new study, it's your choice. Just know that offerings vary by location, so please discuss our... standard features and upgrade options with your community's agent.