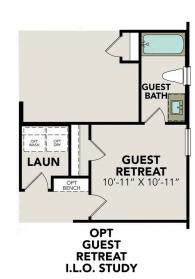

# The Douglas E

| Welcome to The Douglas! Behind this charming two-story exterior lies three<br>bedrooms and plenty of space. The main floor features the primary suite, while<br>the family room leads to the optional patio. Upstairs you'll find two additional | BEDS                  |
|--------------------------------------------------------------------------------------------------------------------------------------------------------------------------------------------------------------------------------------------------|-----------------------|
| bedrooms and a game room, perfect for multi-generational families!                                                                                                                                                                               | BATHS                 |
| Make it your own with The Douglas' flexible floor plan, featuring the optional guest                                                                                                                                                             | 2.5                   |
| retreat. Just know that offerings vary by location, so please discuss our standard features and upgrade options with your community's agent.                                                                                                     | sq ft<br><b>2,738</b> |
|                                                                                                                                                                                                                                                  | GARAGE                |

OPT GUEST RETREAT OPTIONS