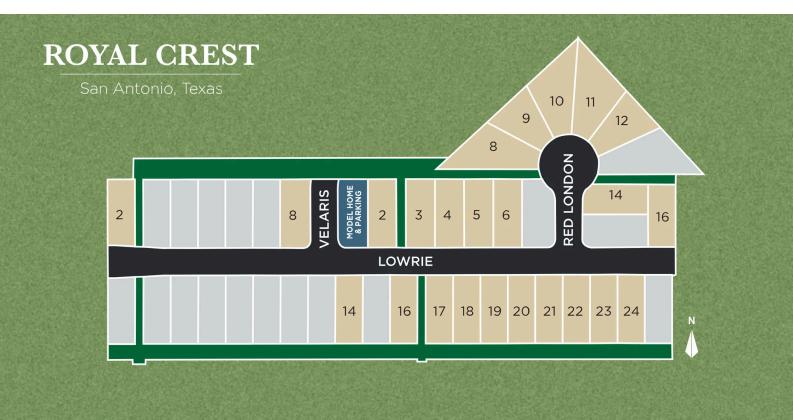

# Royal Crest in San Antonio, TX Community Homesite Map

Call (210) 625-7942

# Termunity Address 6503 Lowrie Block