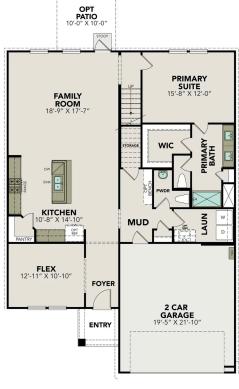

# The Douglas E

## **Exterior Options**

**BATHS** 

2.5

SQ FT 2,738 PARKING 2

MAIN FLOOR PLAN

# The Douglas E

| Welcome to The Douglas! Behind this charming two-story exterior lies three<br>bedrooms and plenty of space. The main floor features the primary suite, while<br>the family room leads to the optional patio. Upstairs you'll find two additional | BEDS                  |
|--------------------------------------------------------------------------------------------------------------------------------------------------------------------------------------------------------------------------------------------------|-----------------------|
| bedrooms and a game room, perfect for multi-generational families!                                                                                                                                                                               | BATHS                 |
| Make it your own with The Douglas' flexible floor plan, featuring the optional guest                                                                                                                                                             | 2.5                   |
| retreat. Just know that offerings vary by location, so please discuss our standard features and upgrade options with your community's agent.                                                                                                     | sq ft<br><b>2,738</b> |
|                                                                                                                                                                                                                                                  | GARAGE                |