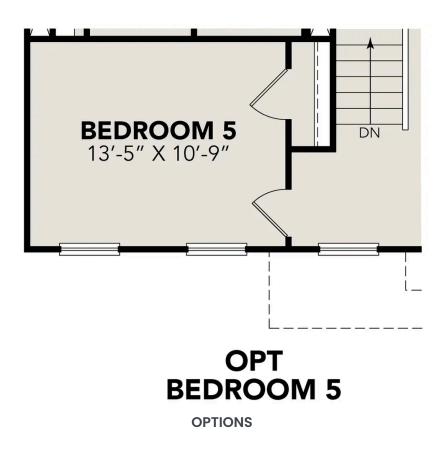

space for entertaining guests or spending quality time with<br>loved ones. The second floor of The Murray is dedicated to rest and relaxation, | ватнз<br><b>2.5</b>   |
| featuring a spacious versatile game room, primary suite and three additional bedrooms.                                                                                                                                                           | sq ft<br><b>2,397</b> |
| Make it your own with The Murray's flexible floor plan. Just know that offerings                                                                                                                                                                 |                       |

vary by location, so please discuss our standard features and upgrade options... GARAGE 2



#### Page 2 of 2

Copyright 2024 Davidson Homes, Inc. | All Rights Reserved | Davidson Homes is a leading builder of quality new homes across the Southeast. Davidson Homes reserves the right to adjust items listed without prior notice or obligation. Such items may include, but are not limited to, options, included features and community information, pricing, amenities, square footage, terms or availability. Features, options, floor plans, elevations, colors, dimensions and photographs are for illustration purposes and may vary from homes built. Please see your community specialist for details. Equal housing lender. Last updated 04/18/2024.





## Call (210) 625-7942 DAVIDSONHOMES.COM

# The Douglas E

## **Exterior Options**





**BATHS** 

2.5

SQ FT 2,738 PARKING 2





MAIN FLOOR PL