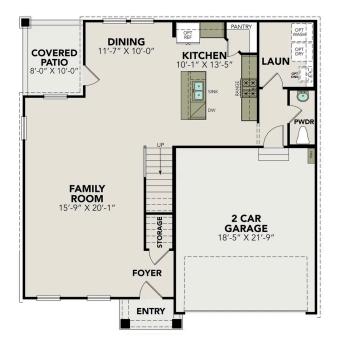

#### MAIN FLOOR PLAN

# The Murray I

| The Murray is a spacious two-story home that boasts an open-concept floor pl<br>perfect for modern living. The main floor features a welcoming foyer that leads<br>a sprawling family room, which is bathed in natural light thanks to its large |                       |
|--------------------------------------------------------------------------------------------------------------------------------------------------------------------------------------------------------------------------------------------------|-----------------------|
| windows. The family room seamlessly flows into the dining area and kitchen,<br>creating a perfect space for entertaining guests or spending quality time with<br>loved ones. The second floor of The Murray is dedicated to rest and relaxation, | ватнз<br><b>2.5</b>   |
| featuring a spacious versatile game room, primary suite and three additional bedrooms.                                                                                                                                                           | sq ft<br><b>2,397</b> |
| Make it your own with The Murray's flexible floor plan. Just know that offerings                                                                                                                                                                 |                       |

vary by location, so please discuss our standard features and upgrade options... GARAGE 2