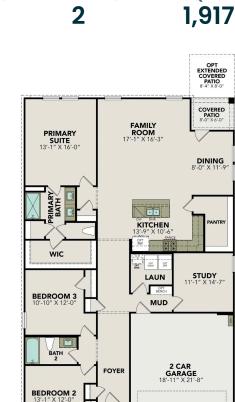

# The Daphne I

BEDS

3

## **Exterior Options**

K

PARKING

2

SQ FT

ENTRY

MAIN FLOOR PLAN

**BATHS** 

OPT EXTENDED COVERED PATIO