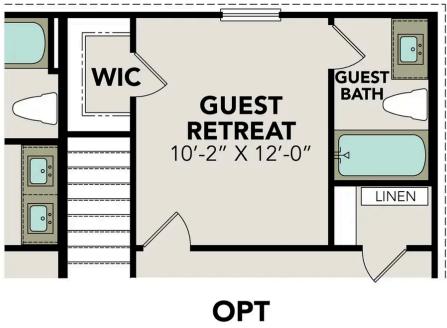

# The Douglas E

| Welcome to The Douglas! Behind this charming two-story exterior lies three<br>bedrooms and plenty of space. The main floor features the primary suite, while<br>the family room leads to the optional patio. Upstairs you'll find two additional | BEDS                  |
|--------------------------------------------------------------------------------------------------------------------------------------------------------------------------------------------------------------------------------------------------|-----------------------|
| bedrooms and a game room, perfect for multi-generational families!                                                                                                                                                                               | BATHS                 |
| Make it your own with The Douglas' flexible floor plan, featuring the optional guest                                                                                                                                                             | 2.5                   |
| retreat. Just know that offerings vary by location, so please discuss our standard features and upgrade options with your community's agent.                                                                                                     | sq ft<br><b>2,738</b> |
|                                                                                                                                                                                                                                                  | GARAGE                |

OPT GUEST RETREAT OPTIONS