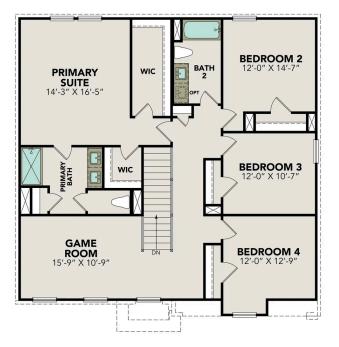

#### **UPPER FLOOR PLAN**

Page 1 of 2

Copyright 2024 Davidson Homes, Inc. | All Rights Reserved | Davidson Homes is a leading builder of quality new homes across the Southeast. Davidson Homes reserves the right to adjust items listed without prior notice or obligation. Such items may include, but are not limited to, options, included features and community information, pricing, amenities, square footage, terms or availability. Features, options, floor plans, elevations, colors, dimensions and photographs are for illustration purposes and may vary from homes built. Please see your community specialist for details. Equal housing lender. Last updated 04/18/2024.

# The Murray I

| The Murray is a spacious two-story home that boasts an open-concept floor pl<br>perfect for modern living. The main floor features a welcoming foyer that leads<br>a sprawling family room, which is bathed in natural light thanks to its large |                       |
|--------------------------------------------------------------------------------------------------------------------------------------------------------------------------------------------------------------------------------------------------|-----------------------|
| windows. The family room seamlessly flows into the dining area and kitchen,<br>creating a perfect space for entertaining guests or spending quality time with<br>loved ones. The second floor of The Murray is dedicated to rest and relaxation, | ватнз<br><b>2.5</b>   |
| featuring a spacious versatile game room, primary suite and three additional bedrooms.                                                                                                                                                           | sq ft<br><b>2,397</b> |
| Make it your own with The Murray's flexible floor plan. Just know that offerings                                                                                                                                                                 |                       |