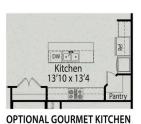

## The Adalynn A

Two-story design offering flexibility on both levels! Open floor plan with all main areas of the home coming together as one. The spacious pantry off the kitchen is perfect for all your storage needs, island offers additional seating and prepping area. Prefer a double wall oven, we have that, check out our Gourmet Kitchen option. Our popular Guest Suite option is available on the main level replacing the study. This design offers up to five bedrooms without losing the versatility of a loft area.