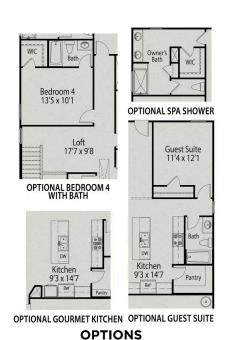

## The Adalynn A

Two-story design offering flexibility on both levels! Open floor plan with all main areas of the home coming together as one. The spacious pantry off the kitchen is perfect for all your storage needs, island offers additional seating and prepping area. Prefer a double wall oven, we have that, check out our Gourmet Kitchen option. Our popular Guest Suite option is available on the main level replacing the study. This design offers up to five bedrooms without losing the versatility of a loft area.

#### The Grace A

Show off your style with the Grace's open-concept floor plan. The family room is perfect for entertaining. The kitchen is complete with a cooks island, an overhang for barstools, a spacious corner pantry, and a cozy breakfast nook. The oversized patio offers enjoyable outdoor space. The private owner's suite is tucked away from the secondary bedrooms. Prefer four bedrooms instead of three? If so, check out the optional bedroom four with an additional bath option. Make this home your own!