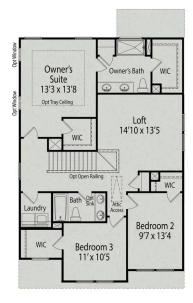

#### The Gavin A

Looking for space that works, this design is for you! This two-story plan offers as much space as possible. Open main living area offering ample light and smooth traffic flow. The kitchen is spectacular offering plenty of cabinetry and the island is the perfect size. Mudroom and pantry directly off the kitchen for ease of entry and access. Prefer four bedrooms instead of three, check out the optional bedroom four with bath three option, a great way to create the space that fits your needs. Don't forget the pocket office, yes, we made space for that!

BEDS

3

**BATHS** 

2.5

**SQFT** 

2,278

**GARAGE** 

2