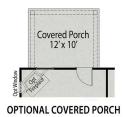

#### The Graham

The Graham's family room is designed to be spacious and accommodating, making it the perfect space for relaxation and entertainment. This area seamlessly blends into the breakfast nook and kitchen. The included covered porch is accessible from the family room and provides the perfect outdoor retreat for warm summer evenings or a leisurely morning cup of coffee. This plan also includes a convenient one-car garage.