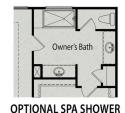

Exterior Options**









**UPPER FLOOR PLAN** 



Call (919) 849-3744

DAVIDSONHOMESLLC.COM

#### The Preston A

One of our most spacious value oriented two-story designs. Corner kitchen with ample space in the pantry, oversized island, and cabinets abound. The popular guest suite option is available on the main level replacing the study. The second floor offers you plenty of versatility, the oversized loft can be transformed into an additional bedroom and flex space creating a less open area with more defined space. Check out the double-door entry into the private owner's suite, the spacious closet offers more than enough room and the owner's bath features separate vanities.

**BEDS** 

**BATHS** 

2.5

**SQFT** 

2,870

**GARAGE** 



**OPTIONAL SCREENED PORCH** 



**OPTIONS** 







Loft Flex 15'6 x 12'4 12'5 x 12'4

**OPTIONAL FLEX** 

**OPTIONS** 





Call **(919) 849-3744** 

DAVIDSONHOMESLLC.COM

### The Warren



**Description** 

As you step into The Warren, you're greeted by a spacious foyer that leads to the stunning open-concept space that houses the breakfast area, family room, and kitchen. The breakfast area is cozy yet spacious, while the family room is a flexible area designed for comfort and relaxation.

BEDS 3 **2.5** 

SQ FT 1,713

PARKING 1



MAIN FLOOR PLAN



**UPPER FLOOR PLAN** 



Call **(919) 849-3744** 

DAVIDSONHOMESLLC.COM

#### The Warren

As you step into The Warren, you're greeted by a spacious foyer that leads to the stunning open-concept space that houses the breakfast area, family room, and kitchen. The breakfast area is cozy yet sp