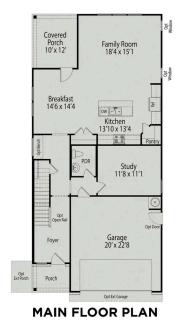

#### The Grace A

Show off your style with the Grace's open-concept floor plan. The family room is perfect for entertaining. The kitchen is complete with a cooks island, an overhang for barstools, a spacious corner pantry, and a cozy breakfast nook. The oversized patio offers enjoyable outdoor space. The private owner's suite is tucked away from the secondary bedrooms. Prefer four bedrooms instead of three? If so, check out the optional bedroom four with an additional bath option. Make this home your own!