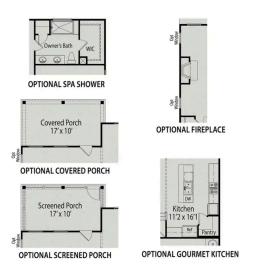

OPTIONAL CORNER FIREPLACE

OPTIONAL SPA SHOWER

Screened Porch 12'x 8'

OPTIONAL STANDARD OPTIONAL CORNER FIREPLACE

OPTIONAL OPTIONAL
SCREENED PORCH GOURMET KITCHEN
OPTIONS

Call (919) 849-3744
DAVIDSONHOMESLLC.COM