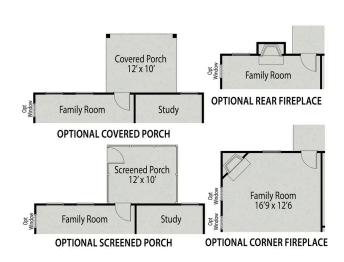

#### The Preston A

One of our most spacious value oriented two-story designs. Corner kitchen with ample space in the pantry, oversized island, and cabinets abound. The popular guest suite option is available on the main level replacing the study. The second floor offers you plenty of versatility, the oversized loft can be transformed into an additional bedroom and flex space creating a less open area with more defined space. Check out the double-door entry into the private owner's suite, the spacious closet offers more than enough room and the owner's bath features separate vanities.

**BEDS** 

**BATHS** 

2.5

**SQFT** 

2,870

**GARAGE** 

**OPTIONAL SCREENED PORCH** 

**OPTIONS** 