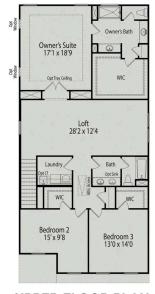

#### The Grace A

Show off your style with the Grace's open-concept floor plan. The family room is perfect for entertaining. The kitchen is complete with a cooks island, an overhang for barstools, a spacious corner pantry, and a cozy breakfast nook. The oversized patio offers enjoyable outdoor space. The private owner's suite is tucked away from the secondary bedrooms. Prefer four bedrooms instead of three? If so, check out the optional bedroom four with an additional bath option. Make this home your own!