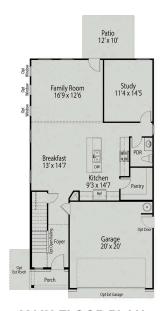

#### The Grace A

Show off your style with the Grace's open-concept floor plan. The family room is perfect for entertaining. The kitchen is complete with a cooks island, an overhang for barstools, a spacious corner pantry, and a cozy breakfast nook. The oversized patio offers enjoyable outdoor space. The private owner's suite is tucked away from the secondary bedrooms. Prefer four bedrooms instead of three? If so, check out the optional bedroom four with an additional bath option. Make this home your own!