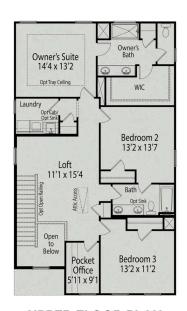

#### The Grace A

Show off your style with the Grace's open-concept floor plan. The family room is perfect for entertaining. The kitchen is complete with a cooks island, an overhang for barstools, a spacious corner pantry, and a cozy breakfast nook. The oversized patio offers enjoyable outdoor space. The private owner's suite is tucked away from the secondary bedrooms. Prefer four bedrooms instead of three? If so, check out the optional bedroom four with an additional bath option. Make this home your own!

#### The Gavin A

Looking for space that works, this design is for you! This two-story plan offers as much space as possible. Open main living area offering ample light and smooth traffic flow. The kitchen is spectacular offering plenty of cabinetry and the island is the perfect size. Mudroom and pantry directly off the kitchen for ease of entry and access. Prefer four bedrooms instead of three, check out the optional bedroom four with bath three option, a great way to create the space that fits your needs. Don't forget the pocket office, yes, we made space for that!

## The Adalynn A

Two-story design offering flexibility on both levels! Open floor plan with all main areas of the home coming together as one. The spacious pantry off the kitchen is perfect for all your storage needs, island offers additional seating and prepping area. Prefer a double wall oven, we have that, check out our Gourmet Kitchen option. Our popular Guest Suite option is available on the main level replacing the study. This design offers up to five bedrooms without losing the versatility of a loft area.

#### The Preston A

One of our most spacious value oriented two-story designs. Corner kitchen with ample space in the pantry, oversized island, and cabinets abound. The popular guest suite option is available on the main level replacing the study. The second floor offers you plenty of versatility, the oversized loft can be transformed into an additional bedroom and flex space creating a less open area with more defined space. Check out the double-door entry into the private owner's suite, the spacious closet offers more than enough room and the owner's bath features separate vanities.