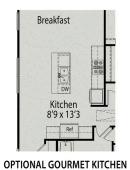

## The Adalynn A

Two-story design offering flexibility on both levels! Open floor plan with all main areas of the home coming together as one. The spacious pantry off the kitchen is perfect for all your storage needs, island offers additional seating and prepping area. Prefer a double wall oven, we have that, check out our Gourmet Kitchen option. Our popular Guest Suite option is available on the main level replacing the study. This design offers up to five bedrooms without losing the versatility of a loft area.