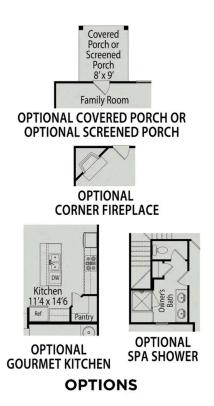

#### The Grace A

Show off your style with the Grace's open-concept floor plan. The family room is perfect for entertaining. The kitchen is complete with a cooks island, an overhang for barstools, a spacious corner pantry, and a cozy breakfast nook. The oversized patio offers enjoyable outdoor space. The private owner's suite is tucked away from the secondary bedrooms. Prefer four bedrooms instead of three? If so, check out the optional bedroom four with an additional bath option. Make this home your own!

**BEDS** 

3

**BATHS** 

2.5

**SQ FT** 

2,020

**GARAGE** 

2