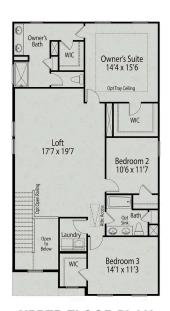

#### The Grace A

Show off your style with the Grace's open-concept floor plan. The family room is perfect for entertaining. The kitchen is complete with a cooks island, an overhang for barstools, a spacious corner pantry, and a cozy breakfast nook. The oversized patio offers enjoyable outdoor space. The private owner's suite is tucked away from the secondary bedrooms. Prefer four bedrooms instead of three? If so, check out the optional bedroom four with an additional bath option. Make this home your own!