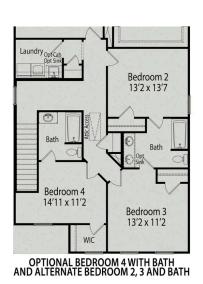

#### The Grace A

Show off your style with the Grace's open-concept floor plan. The family room is perfect for entertaining. The kitchen is complete with a cooks island, an overhang for barstools, a spacious corner pantry, and a cozy breakfast nook. The oversized patio offers enjoyable outdoor space. The private owner's suite is tucked away from the secondary bedrooms. Prefer four bedrooms instead of three? If so, check out the optional bedroom four with an additional bath option. Make this home your own!

#### The Gavin A

Looking for space that works, this design is for you! This two-story plan offers as much space as possible. Open main living area offering ample light and smooth traffic flow. The kitchen is spectacular offering plenty of cabinetry and the island is the perfect size. Mudroom and pantry directly off the kitchen for ease of entry and access. Prefer four bedrooms instead of three, check out the optional bedroom four with bath three option, a great way to create the space that fits your needs. Don't forget the pocket office, yes, we made space for that!