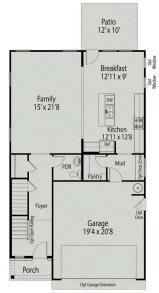

#### The Grace A

Show off your style with the Grace's open-concept floor plan. The family room is perfect for entertaining. The kitchen is complete with a cooks island, an overhang for barstools, a spacious corner pantry, and a cozy breakfast nook. The oversized patio offers enjoyable outdoor space. The private owner's suite is tucked away from the secondary bedrooms. Prefer four bedrooms instead of three? If so, check out the optional bedroom four with an additional bath option. Make this home your own!

#### The Gavin A

Looking for space that works, this design is for you! This two-story plan offers as much space as possible. Open main living area offering ample light and smooth traffic flow. The kitchen is spectacular offering plenty of cabinetry and the island is the perfect size. Mudroom and pantry directly off the kitchen for ease of entry and access. Prefer four bedrooms instead of three, check out the optional bedroom four with bath three option, a great way to create the space that fits your needs. Don't forget the pocket office, yes, we made space for that!

## The Adalynn A

Two-story design offering flexibility on both levels! Open floor plan with all main areas of the home coming together as one. The spacious pantry off the kitchen is perfect for all your storage needs, island offers additional seating and prepping area. Prefer a double wall oven, we have that, check out our Gourmet Kitchen option. Our popular Guest Suite option is available on the main level replacing the study. This design offers up to five bedrooms without losing the versatility of a loft area.

#### The Preston A

One of our most spacious value oriented two-story designs. Corner kitchen with ample space in the pantry, oversized island, and cabinets abound. The popular guest suite option is available on the main level replacing the study. The second floor offers you plenty of versatility, the oversized loft can be transformed into an additional bedroom and flex space creating a less open area with more defined space. Check out the double-door entry into the private owner's suite, the spacious closet offers more than enough room and the owner's bath features separate vanities.