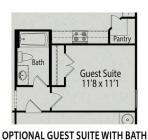

## The Adalynn A

Two-story design offering flexibility on both levels! Open floor plan with all main areas of the home coming together as one. The spacious pantry off the kitchen is perfect for all your storage needs, island offers additional seating and prepping area. Prefer a double wall oven, we have that, check out our Gourmet Kitchen option. Our popular Guest Suite option is available on the main level replacing the study. This design offers up to five bedrooms without losing the versatility of a loft area.

#### The Preston A

One of our most spacious value oriented two-story designs. Corner kitchen with ample space in the pantry, oversized island, and cabinets abound. The popular guest suite option is available on the main level replacing the study. The second floor offers you plenty of versatility, the oversized loft can be transformed into an additional bedroom and flex space creating a less open area with more defined space. Check out the double-door entry into the private owner's suite, the spacious closet offers more than enough room and the owner's bath features separate vanities.