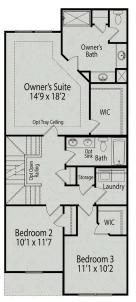

### The Graham

#### **Description**

The Graham's family room is designed to be spacious and accommodating, making it the perfect space for relaxation and entertainment. This area seamlessly blends into the breakfast nook and kitchen.

BEDS 3 **2.5** 

sq ft 1,713 PARKING 1

MAIN FLOOR PLAN

**UPPER FLOOR PLAN** 

Call (919) 849-3744
DAVIDSONHOMESLLC.COM

**BEDS** 

**BATHS** 

2.5

**SQFT** 

1,713

**GARAGE** 

#### The Graham

The Graham's family room is designed to be spacious and accommodating, making it the perfect space for relaxation and entertainment. This area seamlessly blends into the breakfast nook and kitchen. The included covered porch is accessible from the family room and provides the perfect outdoor retreat for warm summer evenings or a leisurely morning cup of coffee. This plan also includes a convenient one-car garage.

Moving to the second floor, the owner's suite's unique layout gives it a spacious yet cozy feel. In its ensuite bathroom, you'll find two separate sinks, providing plenty of personal space even on the busiest of mornings. Across the hallway are two additional bedrooms and an additional bathroom. The upper floor also host... the laundry room, eliminating the need to carry laundry up and down the stairs.