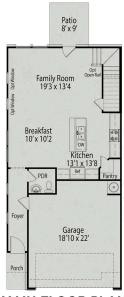

### The Durham

**Description** 

Welcome to the Durham! Inside this end-unit design, you're greeted by the expansive foyer hallway and open-concept family room flooded with natural light. The kitchen is a modern cook's dream, showcasing ample counter space and a breakfast area that's perfect for casual dining.

#### The Durham

Welcome to the Durham! Inside this end-unit design, you're greeted by the expansive foyer hallway and open-concept family room flooded with natural light. The kitchen is a modern cook's dream, showcasing ample counter space and a breakfast area that's perfect for casual dining. Just beyond the family room, the door opens onto a charming patio.

Heading upstairs, you'll find a flexible loft space, perfect for a playroom, office space, and more! The owner's bedroom provides a peaceful retreat with an ensuite bathroom, featuring a double vanity and spacious closet. Just down the hallway, two additional bedrooms offer extra living space. Speaking of space, this design also features a two-car garage!

**BEDS** 

3

**BATHS** 

2.5

**SQFT** 

1,812

**GARAGE** 

2