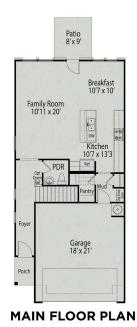

### The Warren

**Description** 

As you step into The Warren, you're greeted by a spacious foyer that leads to the stunning open-concept space that houses the breakfast area, family room, and kitchen. The breakfast area is cozy yet spacious, while the family room is a flexible area designed for comfort and relaxation.

#### The Warren

As you step into The Warren, you're greeted by a spacious foyer that leads to the stunning open-concept space that houses the breakfast area, family room, and kitchen. The breakfast area is cozy yet spacious, while the family room is a flexible area designed for comfort and relaxation. Just around the corner is a convenient one-car garage. Completing the main level is a lovely patio accessible through the family room, perfect for relaxing or enjoying a good book.