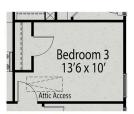

#### The Grace A

Show off your style with the Grace's open-concept floor plan. The family room is perfect for entertaining. The kitchen is complete with a cooks island, an overhang for barstools, a spacious corner pantry, and a cozy breakfast nook. The oversized patio offers enjoyable outdoor space. The private owner's suite is tucked away from the secondary bedrooms. Prefer four bedrooms instead of three? If so, check out the optional bedroom four with an additional bath option. Make this home your own!