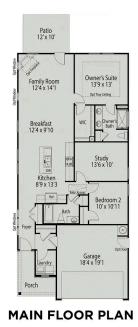

#### The Grace A

Show off your style with the Grace's open-concept floor plan. The family room is perfect for entertaining. The kitchen is complete with a cooks island, an overhang for barstools, a spacious corner pantry, and a cozy breakfast nook. The oversized patio offers enjoyable outdoor space. The private owner's suite is tucked away from the secondary bedrooms. Prefer four bedrooms instead of three? If so, check out the optional bedroom four with an additional bath option. Make this home your own!