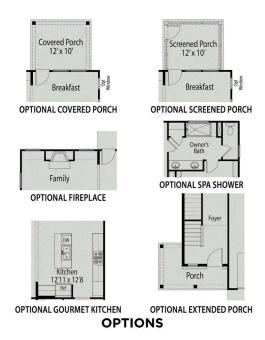

### **Exterior Options**

**OPTIONS** 

Call **(919) 849-3744** 

DAVIDSONHOMESLLC.COM

#### **OPTIONS**

Call (919) 849-3744

DAVIDSONHOMESLLC.COM

**OPTIONS** 

Call (919) 849-3744

DAVIDSONHOMESLLC.COM

**OPTIONS** 

Page 2 of 2

Call (919) 849-3744

DAVIDSONHOMESLLC.COM

**BEDS** 

**BATHS** 

2.5

**SQFT** 

2,870

**GARAGE** 

**OPTIONAL SCREENED PORCH** 

**OPTIONS** 

Loft Flex 15'6 x 12'4 12'5 x 12'4

**OPTIONAL FLEX** 

**OPTIONS** 

Call **(919) 849-3744** 

DAVIDSONHOMESLLC.COM

OPTIONAL CORNER FIREPLACE

OPTIONAL SPA SHOWER

Screened Porch 12'x 8'

OPTIONAL STANDARD OPTIONAL CORNER FIREPLACE

OPTIONAL OPTIONAL
SCREENED PORCH GOURMET KITCHEN
OPTIONS

Call (919) 849-3744
DAVIDSONHOMESLLC.COM