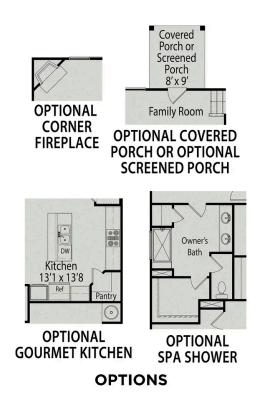

## The Adalynn A

Two-story design offering flexibility on both levels! Open floor plan with all main areas of the home coming together as one. The spacious pantry off the kitchen is perfect for all your storage needs, island offers additional seating and prepping area. Prefer a double wall oven, we have that, check out our Gourmet Kitchen option. Our popular Guest Suite option is available on the main level replacing the study. This design offers up to five bedrooms without losing the versatility of a loft area.