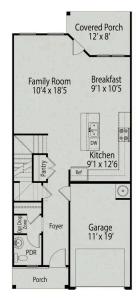

### The Graham

#### **Description**

The Graham's family room is designed to be spacious and accommodating, making it the perfect space for relaxation and entertainment. This area seamlessly blends into the breakfast nook and kitchen.

BEDS 3 **2.5** 

sq ft 1,713 PARKING 1

MAIN FLOOR PLAN

**UPPER FLOOR PLAN** 

Call (919) 849-3744
DAVIDSONHOMESLLC.COM

**BEDS** 

**BATHS** 

2.5

**SQFT** 

1,713

**GARAGE** 

#### The Graham

The Graham's family room is designed to be spacious and accommodating, making it the perfect space for relaxation and entertainment. This area seamlessly blends into the breakfast nook and kitchen. The included covered porch is accessible from the family room and provides the perfect outdoor retreat for warm summer evenings or a leisurely morning cup of coffee. This plan also includes a convenient one-car garage.

Moving to the second floor, the owner's suite's unique layout gives it a spacious yet cozy feel. In its ensuite bathroom, you'll find two separate sinks, providing plenty of personal space even on the busiest of mornings. Across the hallway are two additional bedrooms and an additional bathroom. The upper floor also host... the laundry room, eliminating the need to carry laundry up and down the stairs.