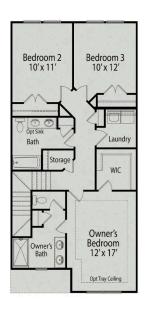

#### The Grace A

Show off your style with the Grace's open-concept floor plan. The family room is perfect for entertaining. The kitchen is complete with a cooks island, an overhang for barstools, a spacious corner pantry, and a cozy breakfast nook. The oversized patio offers enjoyable outdoor space. The private owner's suite is tucked away from the secondary bedrooms. Prefer four bedrooms instead of three? If so, check out the optional bedroom four with an additional bath option. Make this home your own!

**BEDS** 

3

**BATHS** 

2.5

**SQ FT** 

2,020

**GARAGE** 

2