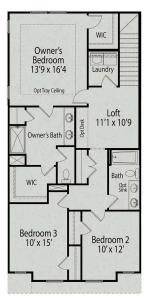

## The Adalynn A

BEDS
3

**2.5** 

SQ FT **2,517** 

PARKING 2

## The Adalynn A

Two-story design offering flexibility on both levels! Open floor plan with all main areas of the home coming together as one. The spacious pantry off the kitchen is perfect for all your storage needs, island offers additional seating and prepping area. Prefer a double wall oven, we have that, check out our Gourmet Kitchen option. Our popular Guest Suite option is available on the main level replacing the study. This design offers up to five bedrooms without losing the versatility of a loft area.

**BEDS** 

3

**BATHS** 

2.5

**SQ FT** 

2,517

**GARAGE** 

2