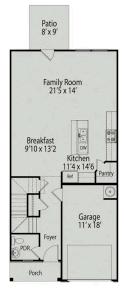

#### The Grace A

Show off your style with the Grace's open-concept floor plan. The family room is perfect for entertaining. The kitchen is complete with a cooks island, an overhang for barstools, a spacious corner pantry, and a cozy breakfast nook. The oversized patio offers enjoyable outdoor space. The private owner's suite is tucked away from the secondary bedrooms. Prefer four bedrooms instead of three? If so, check out the optional bedroom four with an additional bath option. Make this home your own!

**BEDS** 

3

**BATHS** 

2.5

**SQ FT** 

2,020

**GARAGE** 

2