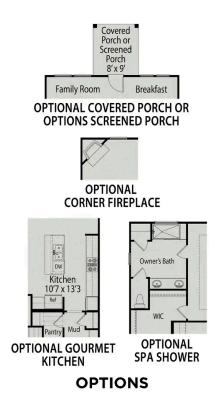

#### The Grace A

Show off your style with the Grace's open-concept floor plan. The family room is perfect for entertaining. The kitchen is complete with a cooks island, an overhang for barstools, a spacious corner pantry, and a cozy breakfast nook. The oversized patio offers enjoyable outdoor space. The private owner's suite is tucked away from the secondary bedrooms. Prefer four bedrooms instead of three? If so, check out the optional bedroom four with an additional bath option. Make this home your own!

OPTIONAL CORNER FIREPLACE

OPTIONAL SPA SHOWER

Screened Porch 12'x 8'

OPTIONAL STANDARD OPTIONAL CORNER FIREPLACE

OPTIONAL OPTIONAL
SCREENED PORCH GOURMET KITCHEN
OPTIONS

Call (919) 849-3744
DAVIDSONHOMESLLC.COM