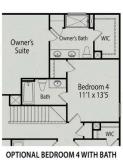

#### The Gavin A

Looking for space that works, this design is for you! This two-story plan offers as much space as possible. Open main living area offering ample light and smooth traffic flow. The kitchen is spectacular offering plenty of cabinetry and the island is the perfect size. Mudroom and pantry directly off the kitchen for ease of entry and access. Prefer four bedrooms instead of three, check out the optional bedroom four with bath three option, a great way to create the space that fits your needs. Don't forget the pocket office, yes, we made space for that!