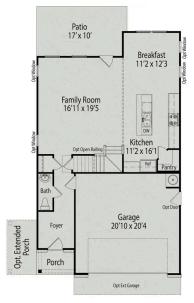

#### The Grace A

Show off your style with the Grace's open-concept floor plan. The family room is perfect for entertaining. The kitchen is complete with a cooks island, an overhang for barstools, a spacious corner pantry, and a cozy breakfast nook. The oversized patio offers enjoyable outdoor space. The private owner's suite is tucked away from the secondary bedrooms. Prefer four bedrooms instead of three? If so, check out the optional bedroom four with an additional bath option. Make this home your own!