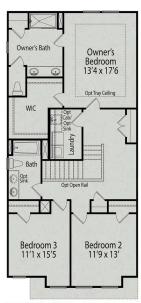

#### The Grace A

Show off your style with the Grace's open-concept floor plan. The family room is perfect for entertaining. The kitchen is complete with a cooks island, an overhang for barstools, a spacious corner pantry, and a cozy breakfast nook. The oversized patio offers enjoyable outdoor space. The private owner's suite is tucked away from the secondary bedrooms. Prefer four bedrooms instead of three? If so, check out the optional bedroom four with an additional bath option. Make this home your own!

**BEDS** 

3

**BATHS** 

2.5

**SQ FT** 

2,020

**GARAGE** 

2