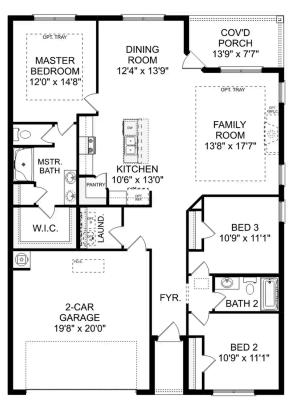

# The Franklin

BEDS

3

BATHS

sq ft 1,620

PARKING 2

## **Exterior Options**

OPT. DROP ZONE

OPT. COAT CLOSET

OPT. DELUXE MASTER BATH

THE FRANKLIN OPTIONS

THE FRANKLIN

Copyright 2024 Davidson Homes LLC | All Rights Reserved | Davidson Homes is a leading builder of quality new homes across the Southeast. Davidson Homes reserves the right to adjust items listed without prior notice or obligation. Such items may include, but are not limited to, options, included features and community information, pricing, amenities, square footage, terms or availability. Features, options, floor plans, elevations, colors, dimensions and photographs are for illustration purposes and may vary from homes built. Please see your community specialist for details. Equal housing lender. Last updated 08/15/2023.