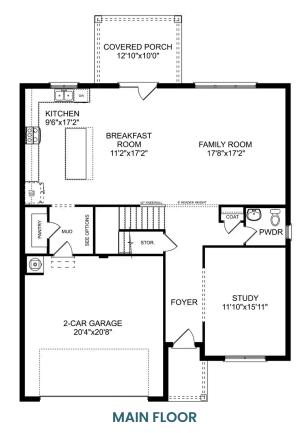

# The Butler

### **Description**

"The Butler" is a gracefully designed 1,299 square foot floor plan, blending comfort with efficiency. Its open floor plan unites the living, dining, and kitchen areas, creating an inviting space ideal for family life and entertaining.

BEDS

3

**2** 

sq ft 1,299 PARKING 2

THE BUTLER A MAIN FLOOR

Call **(256) 291-1937** 

DAVIDSONHOMESLLC.COM