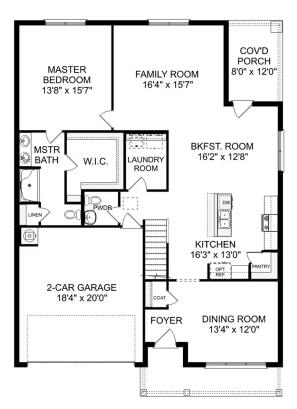

### **Description**

Starring five bedrooms and plenty of space, The Richmond features a sprawling layout! Enter the foyer and discover the elegant dining room to the left. The home quickly expands into an open-concept living space, as the charming kitchen overlooks the breakfast nook and family room.

BEDS 5

**3.5** 

**3,537** 

PARKING 2

THE RICHMOND D MAIN FLOOR

THE RICHMOND D UPPER FLOOR

## The Richmond D

Starring five bedrooms and plenty of space, The Richmond features a sprawling layout! Enter the foyer and discover the elegant dining room to the left. The home quickly expands into an open-concept living space, as the charming kitchen overlooks the breakfast nook and family room. Continue through to the Master Suite, featuring a huge walk-in closet.