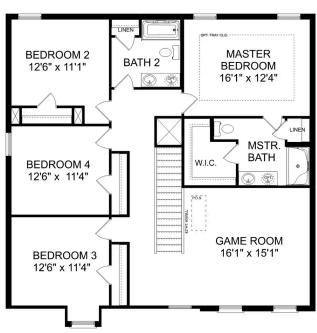

# The Shelby A

BEDS 3 **2.5** 

SQ FT 2,452

PARKING **2** 

## **Exterior Options**

Page 1 of 2

**UPPER FLOOR** 

Call (256) 291-1937
DAVIDSONHOMESLLC.COM

# The Shelby A

The Shelby welcomes you into a modern, open space, complete with a formal dining room and study. The kitchen overlooks an open-concept family room. The second floor features a spacious master bedroom with a large walk-in closet and master bath along with two additional bedrooms with ample walk-in closets of their own.

**BEDS** 

3

**BATHS** 

2.5

**SQ FT** 

2,452

**GARAGE** 

2