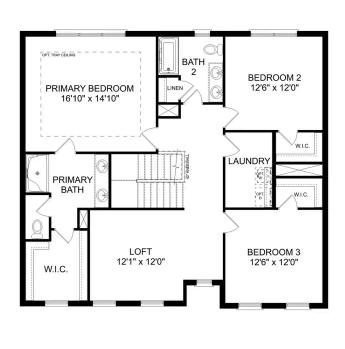

# The Franklin

BEDS

3

BATHS

sq ft 1,620

PARKING 2

## **Exterior Options**

OPT. DROP ZONE

OPT. COAT CLOSET

OPT. DELUXE MASTER BATH

THE FRANKLIN OPTIONS

THE FRANKLIN

Copyright 2024 Davidson Homes LLC | All Rights Reserved | Davidson Homes is a leading builder of quality new homes across the Southeast. Davidson Homes reserves the right to adjust items listed without prior notice or obligation. Such items may include, but are not limited to, options, included features and community information, pricing, amenities, square footage, terms or availability. Features, options, floor plans, elevations, colors, dimensions and photographs are for illustration purposes and may vary from homes built. Please see your community specialist for details. Equal housing lender. Last updated 08/15/2023.