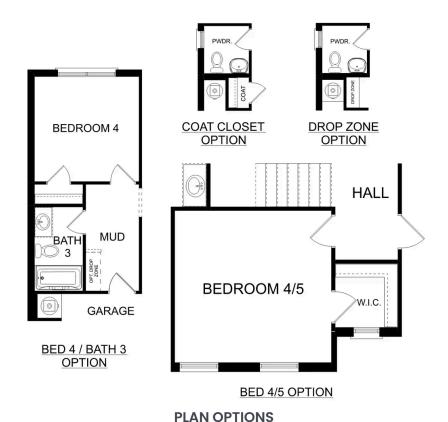

## **Exterior Options**

OPT. DROP ZONE

OPT. COAT CLOSET

OPT. DELUXE MASTER BATH

THE FRANKLIN OPTIONS

THE FRANKLIN

Copyright 2024 Davidson Homes LLC | All Rights Reserved | Davidson Homes is a leading builder of quality new homes across the Southeast. Davidson Homes reserves the right to adjust items listed without prior notice or obligation. Such items may include, but are not limited to, options, included features and community information, pricing, amenities, square footage, terms or availability. Features, options, floor plans, elevations, colors, dimensions and photographs are for illustration purposes and may vary from homes built. Please see your community specialist for details. Equal housing lender. Last updated 08/15/2023.