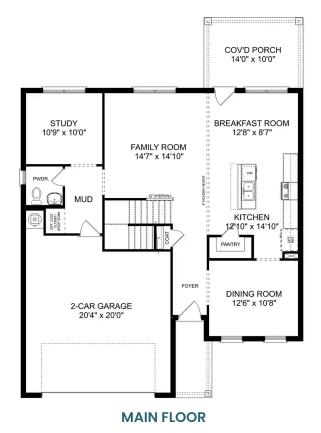

# The Franklin

BEDS

3

BATHS

sq ft 1,620

PARKING 2

## **Exterior Options**

OPT. DROP ZONE

OPT. COAT CLOSET

OPT. DELUXE MASTER BATH

THE FRANKLIN OPTIONS

THE FRANKLIN

Copyright 2024 Davidson Homes LLC | All Rights Reserved | Davidson Homes is a leading builder of quality new homes across the Southeast. Davidson Homes reserves the right to adjust items listed without prior notice or obligation. Such items may include, but are not limited to, options, included features and community information, pricing, amenities, square footage, terms or availability. Features, options, floor plans, elevations, colors, dimensions and photographs are for illustration purposes and may vary from homes built. Please see your community specialist for details. Equal housing lender. Last updated 08/15/2023.