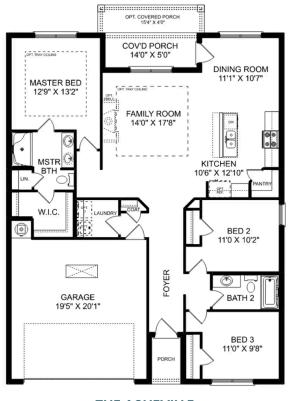

# The Butler

### **Description**

"The Butler" is a gracefully designed 1,299 square foot floor plan, blending comfort with efficiency. Its open floor plan unites the living, dining, and kitchen areas, creating an inviting space ideal for family life and entertaining.

BEDS

3

**2** 

sq ft 1,299 PARKING 2

THE BUTLER A MAIN FLOOR

Call **(256) 291-1937** 

DAVIDSONHOMESLLC.COM