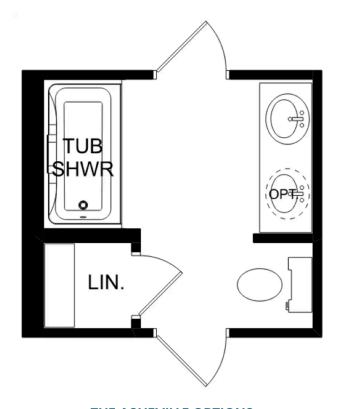

# The Asheville

BEDS

3

BATHS

SQ FT 1,484

PARKING 2

## **Exterior Options**

THE ASHEVILLE

THE ASHEVILLE OPTIONS

Call (256) 291-1937

DAVIDSONHOMESLLC.COM