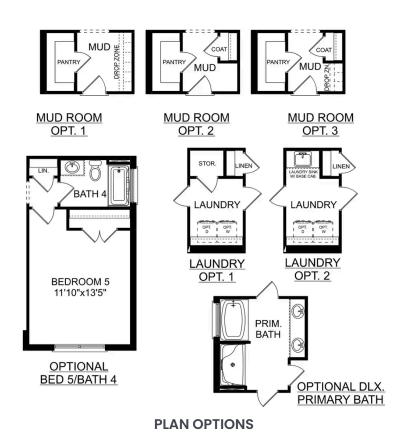

alist for details. Equal housing lender. Last updated 03/18/2024.





Call **(256) 291-1937** 

DAVIDSONHOMESLLC.COM

## The Chelsea A

The Chelsea's windows fill the open floor plan with natural light, welcoming you into this charming home. The kitchen showcases ample counterspace, overlooking the breakfast and family room. A large study on the first floor offers potential, and the home's second floor features four bedrooms, each with plenty of closet space. The master bedroom is separate from the other bedrooms for added privacy, and the fourth bedroom features its own private bath.

Make it your own with The Chelsea's flexible floor plan. Offerings vary by location, so please discuss your options with your community's agent.

BEDS

4

**BATHS** 

3.5

**SQFT** 

2,769

**GARAGE** 

2









Call **(256) 291-1937** 

DAVIDSONHOMESLLC.COM

# The Richmond D



### **Description**

Starring five bedrooms and plenty of space, The Richmond features a sprawling layout! Enter the foyer and discover the elegant dining room to the left. The home quickly expands into an open-concept living space, as the charming kitchen overlooks the breakfast nook and family room.

BEDS 5

**3.5** 

**3,537** 

PARKING 2



THE RICHMOND D MAIN FLOOR



THE RICHMOND D UPPER FLOOR

### Page 1 of 2

Copyright 2024 Davidson Homes LLC | All Rights Reserved | Davidson Homes is a leading builder of quality new homes across the Southeast. Davidson Homes reserves the right to adjust items listed without prior notice or obligation. Such items may include, but are not limited to, options, included feature