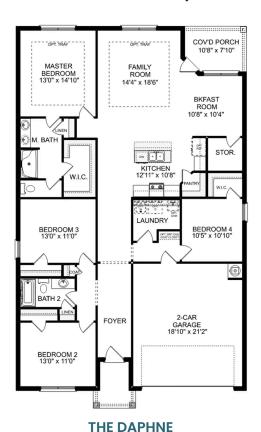

H

THE FRANKLIN OPTIONS



THE FRANKLIN

Copyright 2024 Davidson Homes LLC | All Rights Reserved | Davidson Homes is a leading builder of quality new homes across the Southeast. Davidson Homes reserves the right to adjust items listed without prior notice or obligation. Such items may include, but are not limited to, options, included features and community information, pricing, amenities, square footage, terms or availability. Features, options, floor plans, elevations, colors, dimensions and photographs are for illustration purposes and may vary from homes built. Please see your community specialist for details. Equal housing lender. Last updated 08/15/2023.





Call (256) 291-1937

DAVIDSONHOMESLLC.COM

# The Daphne



BEDS BATHS 2

sq ft 1,964

PARKING 2

## **Exterior Options**











THE DAPHNE OPTIONS





Call **(256) 291-1937** 

DAVIDSONHOMESLLC.COM

# The Everett



## **Exterior Options**



BEDS 4

BATHS 3

SQ FT **2,136** 

PARKING 2



THE EVERETT





Call **(256) 291-1937** 

DAVIDSONHOMESLLC.COM

# The Shelby A



BEDS 3 **2.5** 

SQ FT 2,452

PARKING **2** 

## **Exterior Options**









Page 1 of 2

**UPPER FLOOR** 





Call (256) 291-1937
DAVIDSONHOMESLLC.COM

# The Shelby A

The Shelby welcomes you into a modern, open space, complete with a formal dining room and study. The kitchen overlooks an open-concept family room. The second floor features a spacious master bedroom with a large walk-in closet and master bath along with two additional bedrooms with ample walk-in closets of their own.

**BEDS** 

3

**BATHS** 

2.5

**SQ FT** 

2,452

**GA