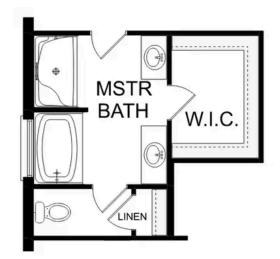

BEDS 5

**3.5** 

**3,537** 

PARKING 2

THE RICHMOND D MAIN FLOOR

THE RICHMOND D UPPER FLOOR