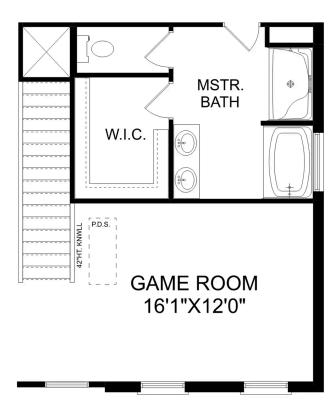

# The Shelby A

BEDS 3 **2.5** 

SQ FT 2,452

PARKING **2** 

## **Exterior Options**

Page 1 of 2

**UPPER FLOOR** 

Call (256) 291-1937
DAVIDSONHOMESLLC.COM

# The Shelby A

The Shelby welcomes you into a modern, open space, complete with a formal dining room and study. The kitchen overlooks an open-concept family room. The second floor features a spacious master bedroom with a large walk-in closet and master bath along with two additional bedrooms with ample walk-in closets of their own.

**BEDS** 

3

**BATHS** 

2.5

**SQ FT** 

2,452

**GARAGE** 

2