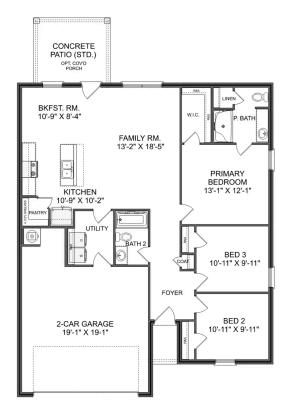

3

The Daphne Plan



\$356,450

4 Beds 3 Baths 2,461 Sq Ft

125 Hazel Pine Trail | #100

The Shelby C Plan





# Community Homesite Map





# **CLEARVIEW**

Hazel Green, Alabama

QUICK MOVE-IN



AVAILABLE

SOLD

## **Featured Homes for Sale**



The Asheville B
140 Hazel Pine Trail
\$271,532



The Franklin C
138 Hazel Pine Trail
\$291,543



The Daphne
130 Hazel Pine Trail
\$299,900



The Shelby C
125 Hazel Pine Trail
\$356,450







Call (256) 291-1937
DAVIDSONHOMESLLC.COM

# The Butler



### **Description**

"The Butler" is a gracefully designed 1,299 square foot floor plan, blending comfort with efficiency. Its open floor plan unites the living, dining, and kitchen areas, creating an inviting space ideal for family life and entertaining.

BEDS

3

**2** 

sq ft 1,299 PARKING 2



THE BUTLER A MAIN FLOOR





Call **(256) 291-1937** 

DAVIDSONHOMESLLC.COM

# The Asheville



BEDS

3

BATHS

SQ FT 1,484

PARKING 2

## **Exterior Options**







THE ASHEVILLE



THE ASHEVILLE OPTIONS







Call (256) 291-1937

DAVIDSONHOMESLLC.COM

# The Franklin



BEDS

3

BATHS

sq ft 1,620

PARKING 2

## **Exterior Options**







OPT. DROP ZONE



OPT. COAT CLOSET



OPT. DELUXE MASTER BATH

THE FRANKLIN OPTIONS



THE FRANKLIN

Copyright 2024 Davidson Homes LLC | All Rights Reserved | Davidson Homes is a leading builder of quality new homes across the Southeast. Davidson Homes reserves the right to adjust items listed without prior notice or obligation. Such items may include, but are not limited to, options, included features and community information, pricing, amenities,