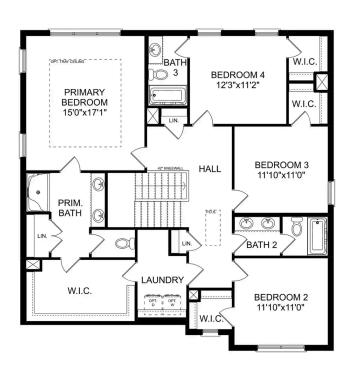

# The Butler

### **Description**

"The Butler" is a gracefully designed 1,299 square foot floor plan, blending comfort with efficiency. Its open floor plan unites the living, dining, and kitchen areas, creating an inviting space ideal for family life and entertaining.

BEDS

3

**2** 

sq ft 1,299 PARKING 2

THE BUTLER A MAIN FLOOR

Call **(256) 291-1937** 

DAVIDSONHOMESLLC.COM