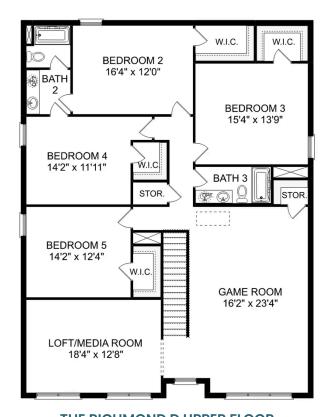

BEDS 5

**3.5** 

**3,537** 

PARKING 2

THE RICHMOND D MAIN FLOOR

THE RICHMOND D UPPER FLOOR

Upstairs, the plan features four more bedrooms, in addition to a game room and media room. Whether you're looking for a home theater or a home gym, The Richmond offers all the space you need.

**BEDS** 