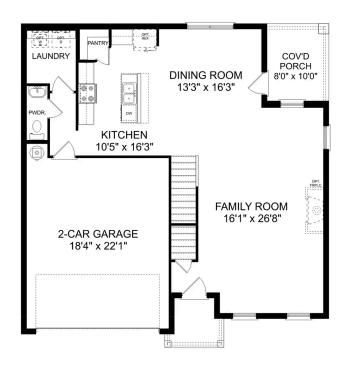

# The Shelby A

BEDS 3 **2.5** 

SQ FT 2,452

PARKING **2** 

## **Exterior Options**

Page 1 of 2

**UPPER FLOOR** 

Call (256) 291-1937
DAVIDSONHOMESLLC.COM

# The Shelby A

The Shelby welcomes you into a modern, open space, complete with a formal dining room and study. The kitchen overlooks an open-concept family room. The second floor features a spacious master bedroom with a large walk-in closet and master bath along with two additional bedrooms with ample walk-in closets of their own.

**BEDS** 

3

**BATHS** 

2.5

**SQ FT** 

2,452

**GARAGE** 

2