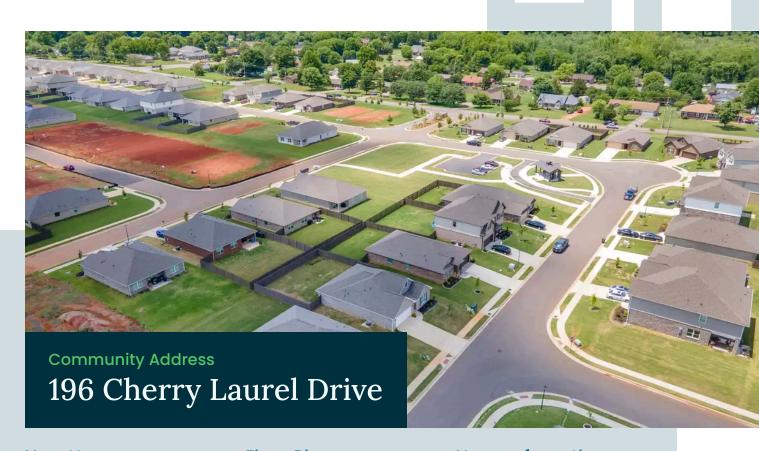

# Clearview

### Davidson Homes in Hazel Green, AL

Welcome to Clearview, our flourishing gem in Hazel Green, AL, where tranquility meets ultimate convenience. Only 20 minutes from Huntsville, Clearview elegantly blends rural charm with easy access to shopping, dining, and desired schools.

COMMUNITY ADDRESS

196 Cherry Laurel Drive

\$271,532

3 Beds 2 Baths 1,484 Sq Ft

140 Hazel Pine Trail | #148

The Asheville B Plan

\$291,543

3 Beds 2 Baths 1,620 Sq Ft