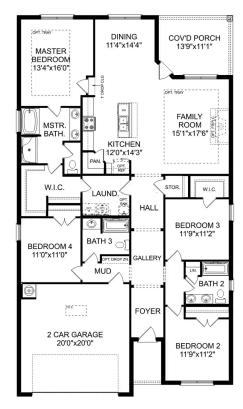

# The Butler

### **Description**

"The Butler" is a gracefully designed 1,299 square foot floor plan, blending comfort with efficiency. Its open floor plan unites the living, dining, and kitchen areas, creating an inviting space ideal for family life and entertaining.

BEDS

3

**2** 

sq ft 1,299 PARKING 2

THE BUTLER A MAIN FLOOR

Call **(256) 291-1937** 

DAVIDSONHOMESLLC.COM