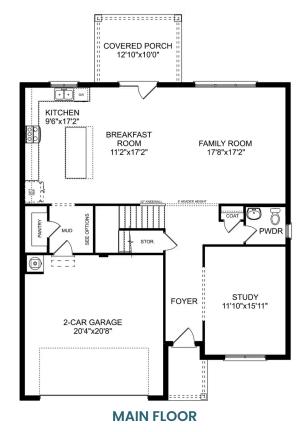

# The Chelsea A

| <b>4</b>              | The Chelsea's windows fill the open floor plan with natural light, welcoming you<br>into this charming home. The kitchen showcases ample counterspace,<br>overlooking the breakfast and family room. A large study on the first floor offers<br>potential, and the home's second floor features four bedrooms, each with plenty<br>of closet space. The master bedroom is separate from the other bedrooms for<br>added privacy, and the fourth bedroom features its own private bath. |
|-----------------------|----------------------------------------------------------------------------------------------------------------------------------------------------------------------------------------------------------------------------------------------------------------------------------------------------------------------------------------------------------------------------------------------------------------------------------------------------------------------------------------|
| sq ft<br><b>2,769</b> | Make it your own with The Chelsea's flexible floor plan. Offerings vary by location, so please discuss your options with your community's agent.                                                                                                                                                                                                                                                                                                                                       |
| GARAGE                |                                                                                                                                                                                                                                                                                                                                                                                                                                                                                        |

**PLAN OPTIONS** 