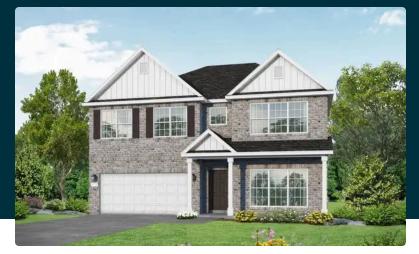

# The Richmond D

DAVIDSONHOMESLLC.COM

Little Burwell Estates in Harvest, AL

# The Richmond D

| Starring five bedrooms and plenty of space, The Richmond features a sprawling<br>layout! Enter the foyer and discover the elegant dining room to the left. The home<br>quickly expands into an open-concept living space, as the charming kitchen | BEDS                  |
|---------------------------------------------------------------------------------------------------------------------------------------------------------------------------------------------------------------------------------------------------|-----------------------|
| overlooks the breakfast nook and family room. Continue through to the Master<br>Suite, featuring a huge walk-in closet.                                                                                                                           | BATHS<br><b>3.5</b>   |
| Upstairs, the plan features four more bedrooms, in addition to a game room and media room. Whether you're looking for a home theater or a home gym, The Richmond offers all the space you need.                                                   | sq ft<br><b>3,537</b> |
|                                                                                                                                                                                                                                                   | GARAGE                |