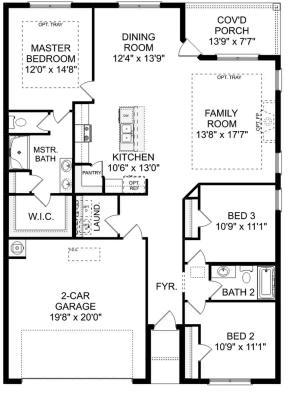

# The Franklin C

### Description

Within this cozy, one-level home lies a modern use of space. From the kitchen's large island to the family room's spacious openconcept, you're surrounded by owner-centric design.

2

SQ FT 1,620 PARKING 2

**THE FRANKLIN C** 

OPT. DROP ZONE

OPT. COAT CLOSET

OPT. DELUXE MASTER BATH THE FRANKLIN C OPTIONS

Copyright 2024 Davidson Homes LLC | All Rights Reserved | Davidson Homes is a leading builder of quality new homes across the Southeast. Davidson Homes reserves the right to adjust items listed without prior notice or obligation. Such items may include, but are not limited to, options, included features and community information, pricing, amenities, square footage, terms or availability. Features, options, floor plans, elevations, colors, dimensions and photographs are for illustration purposes and may vary from homes built. Please see your community specialist for details. Equal housing lender. Last updated 08/15/2023.