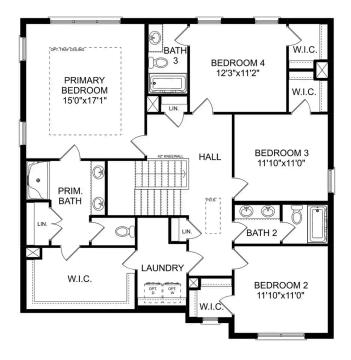

# The Richmond D

### Description

Starring five bedrooms and plenty of space, The Richmond features a sprawling layout! Enter the foyer and discover the elegant dining room to the left. The home quickly expands into an open-concept living space, as the charming kitchen overlooks the breakfast nook and family room.

**BEDS** 5

SO FT

**BATHS** 

3.5

3,537

PARKING 2

STOP

Page 1 of 2

Copyright 2024 Davidson Homes LLC | All Rights Reserved | Davidson Homes is a leading builder of quality new homes across the Southeast. Davidson Homes reserves the right to adjust items listed without prior notice or obligation. Such items may include, but are not limited to, options, included features and community information, pricing, amenities, square footage, terms or availability. Features, options, floor plans, elevations, colors, dimensions and photographs are for illustration purposes and may vary from homes built. Please see your community specialist for details. Equal housing lender. Last updated 03/06/2023.