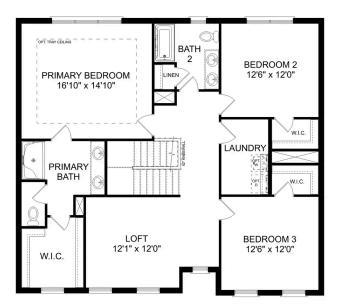

#### **UPPER FLOOR**

Page 1 of 2

Copyright 2024 Davidson Homes LLC | All Rights Reserved | Davidson Homes is a leading builder of quality new homes across the Southeast. Davidson Homes reserves the right to adjust items listed without prior notice or obligation. Such items may include, but are not limited to, options, included features and community information, pricing, amenities, square footage, terms or availability. Features, options, floor plans, elevations, colors, dimensions and photographs are for illustration purposes and may vary from homes built. Please see your community specialist for details. Equal housing lender. Last updated 03/18/2024.

DAVIDSONHOMESLLC.COM

Little Burwell Estates in Harvest, AL

# The Chelsea A

| <b>4</b>              | The Chelsea's windows fill the open floor plan with natural light, welcoming you<br>into this charming home. The kitchen showcases ample counterspace,<br>overlooking the breakfast and family room. A large study on the first floor offers<br>potential, and the home's second floor features four bedrooms, each with plenty<br>of closet space. The master bedroom is separate from the other bedrooms for<br>added privacy, and the fourth bedroom features its own private bath. |
|-----------------------|----------------------------------------------------------------------------------------------------------------------------------------------------------------------------------------------------------------------------------------------------------------------------------------------------------------------------------------------------------------------------------------------------------------------------------------------------------------------------------------|
| sq ft<br><b>2,769</b> | Make it your own with The Chelsea's flexible floor plan. Offerings vary by location, so please discuss your options with your community's agent.                                                                                                                                                                                                                                                                                                                                       |
| GARAGE                |                                                                                                                                                                                                                                                                                                                                                                                                                                                                                        |