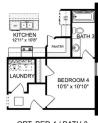

# The Franklin C

### Description

Within this cozy, one-level home lies a modern use of space. From the kitchen's large island to the family room's spacious openconcept, you're surrounded by owner-centric design.

2

SQ FT 1,620 PARKING 2

**THE FRANKLIN C** 

OPT. DROP ZONE

OPT. COAT CLOSET

OPT. DELUXE MASTER BATH THE FRANKLIN C OPTIONS

Copyright 2024 Davidson Homes LLC | All Rights Reserved | Davidson Homes is a leading builder of quality new homes across the Southeast. Davidson Homes reserves the right to adjust items listed without prior notice or obligation. Such items may include, but are not limited to, options, included features and community information, pricing, amenities, square footage, terms or availability. Features, options, floor plans, elevations, colors, dimensions and photographs are for illustration purposes and may vary from homes built. Please see your community specialist for details. Equal housing lender. Last updated 08/15/2023.