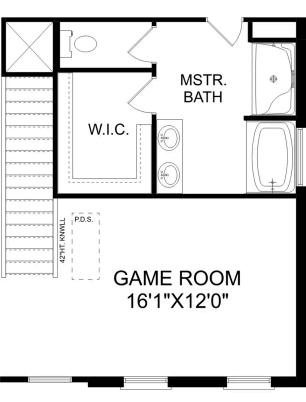

# The Richmond D

| Starring five bedrooms and plenty of space, The Richmond features a sprawling<br>layout! Enter the foyer and discover the elegant dining room to the left. The home<br>quickly expands into an open-concept living space, as the charming kitchen | BEDS                  |
|---------------------------------------------------------------------------------------------------------------------------------------------------------------------------------------------------------------------------------------------------|-----------------------|
| overlooks the breakfast nook and family room. Continue through to the Master<br>Suite, featuring a huge walk-in closet.                                                                                                                           | BATHS<br><b>3.5</b>   |
| Upstairs, the plan features four more bedrooms, in addition to a game room and media room. Whether you're looking for a home theater or a home gym, The Richmond offers all the space you need.                                                   | sq ft<br><b>3,537</b> |
|                                                                                                                                                                                                                                                   | GARAGE                |

### OPTIONAL DELUXE MASTER BATH

OPTIONAL MEDIA ROOM