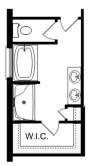

# The Daphne C

BEDS 4

2

SQ FT 1,964

**THE DAPHNE C** 

OPT. COAT CLOSET

OPT. BED 4 / BATH 3

OPT. DELUXE BATH

OPT. POWDER BATH

| - 48   | STUDY<br>NOOK |
|--------|---------------|
| PANTRY |               |
| PANTRY | WIC           |

OPT. STUDY NOOK

OPT. BUTLER'S PANTRY

DAVIDSONHOMESLLC.COM