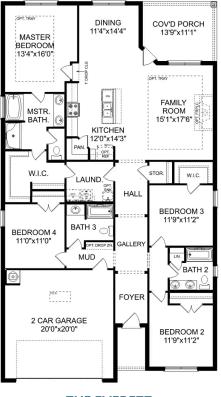

#### Little Burwell Estates in Harvest, AL

# The Richmond D

### Description

Starring five bedrooms and plenty of space, The Richmond features a sprawling layout! Enter the foyer and discover the elegant dining room to the left. The home quickly expands into an open-concept living space, as the charming kitchen overlooks the breakfast nook and family room.

**BEDS** 5

SO FT

**BATHS** 

3.5

3,537

PARKING 2

STOP

Page 1 of 2