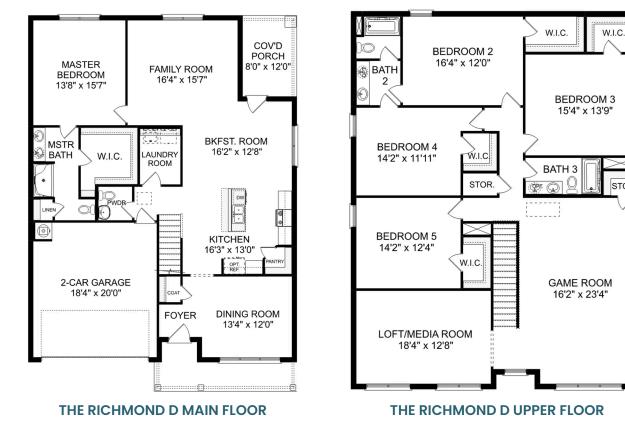

# The Richmond D

### Description

Starring five bedrooms and plenty of space, The Richmond features a sprawling layout! Enter the foyer and discover the elegant dining room to the left. The home quickly expands into an open-concept living space, as the charming kitchen overlooks the breakfast nook and family room.

# The Richmond D

| Starring five bedrooms and plenty of space, The Richmond features a sprawling<br>layout! Enter the foyer and discover the elegant dining room to the left. The home<br>quickly expands into an open-concept living space, as the charming kitchen | BEDS                  |
|---------------------------------------------------------------------------------------------------------------------------------------------------------------------------------------------------------------------------------------------------|-----------------------|
| overlooks the breakfast nook and family room. Continue through to the Master<br>Suite, featuring a huge walk-in closet.                                                                                                                           | BATHS<br><b>3.5</b>   |
| Upstairs, the plan features four more bedrooms, in addition to a game room and media room. Whether you're looking for a home theater or a home gym, The Richmond offers all the space you need.                                                   | sq ft<br><b>3,537</b> |
|                                                                                                                                                                                                                                                   | GARAGE                |