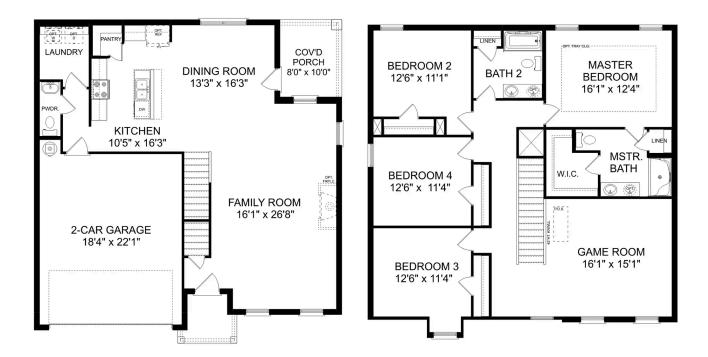

# The Richmond D

### Description

Starring five bedrooms and plenty of space, The Richmond features a sprawling layout! Enter the foyer and discover the elegant dining room to the left. The home quickly expands into an open-concept living space, as the charming kitchen overlooks the breakfast nook and family room.

**BEDS** 5

SO FT

**BATHS** 

3.5

3,537

PARKING 2

STOP

Page 1 of 2

# The Richmond D

| Starring five bedrooms and plenty of space, The Richmond features a sprawling<br>layout! Enter the foyer and discover the elegant dining room to the left. The home<br>quickly expands into an open-concept living space, as the charming kitchen | BEDS                  |
|---------------------------------------------------------------------------------------------------------------------------------------------------------------------------------------------------------------------------------------------------|-----------------------|
| overlooks the breakfast nook and family room. Continue through to the Master<br>Suite, featuring a huge walk-in closet.                                                                                                                           | BATHS<br><b>3.5</b>   |
| Upstairs, the plan features four more bedrooms, in addition to a game room and media room. Whether you're looking for a home theater or a home gym, The Richmond offers all the space you need.                                                   | sq ft<br><b>3,537</b> |
|                                                                                                                                                                                                                                                   | GARAGE                |