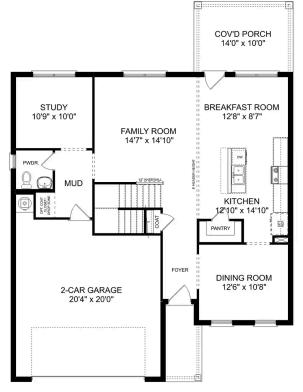

#### Little Burwell Estates in Harvest, AL

# The Chelsea A

### **Exterior Options**

BEDS

**BATHS** 

3.5

sq ft 2,769 PARKING **2** 

# The Chelsea A

| <b>4</b>              | The Chelsea's windows fill the open floor plan with natural light, welcoming you<br>into this charming home. The kitchen showcases ample counterspace,<br>overlooking the breakfast and family room. A large study on the first floor offers<br>potential, and the home's second floor features four bedrooms, each with plenty<br>of closet space. The master bedroom is separate from the other bedrooms for<br>added privacy, and the fourth bedroom features its own private bath. |
|-----------------------|----------------------------------------------------------------------------------------------------------------------------------------------------------------------------------------------------------------------------------------------------------------------------------------------------------------------------------------------------------------------------------------------------------------------------------------------------------------------------------------|
| sq ft<br><b>2,769</b> | Make it your own with The Chelsea's flexible floor plan. Offerings vary by location, so please discuss your options with your community's agent.                                                                                                                                                                                                                                                                                                                                       |
| GARAGE                |                                                                                                                                                                                                                                                                                                                                                                                                                                                                                        |