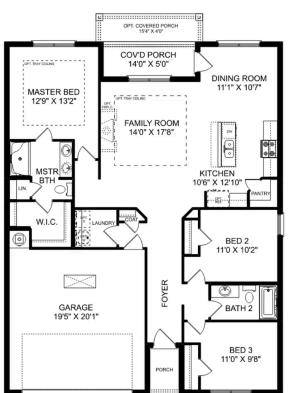

# The Franklin C

### Description

Within this cozy, one-level home lies a modern use of space. From the kitchen's large island to the family room's spacious openconcept, you're surrounded by owner-centric design.

2

SQ FT 1,620 PARKING 2

**THE FRANKLIN C** 

OPT. DROP ZONE

OPT. COAT CLOSET

OPT. DELUXE MASTER BATH THE FRANKLIN C OPTIONS

Copyright 2024 Davidson Homes LLC | All Rights Reserved | Davidson Homes is a leading builder of quality new homes across the Southeast. Davidson Homes reserves the right to adjust items listed without prior notice or obligation. Such items may include, but are not limited to, options, included features and community information, pricing, amenities, square footage, terms or availability. Features, options, floor plans, elevations, colors, dimensions and photographs are for illustration purposes and may vary from homes built. Please see your community specialist for details. Equal housing lender. Last updated 08/15/2023.