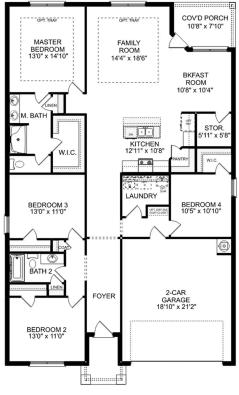

# The Asheville C

### Description

Discover the charm of one-level living with this open-concept home! From The Asheville's large, kitchen island overlooking the family room to its isolated Master Bedroom, we've designed this home with you in mind. The three bedrooms offer plenty of space for you and your guests.

PARKING

2

THE ASHEVILLE C

#### THE ASHEVILLE C OPTIONS

Copyright 2024 Davidson Homes LLC | All Rights Reserved | Davidson Homes is a leading builder of quality new homes across the Southeast. Davidson Homes reserves the right to adjust items listed without prior notice or obligation. Such items may include, but are not limited to, options, included features and community information, pricing, amenities, square footage, terms or availability. Features, options, floor plans, elevations, colors, dimensions and photographs are for illustration purposes and may vary from homes built. Please see your community specialist for details. Equal housing lender. Last updated 02/21/2024.