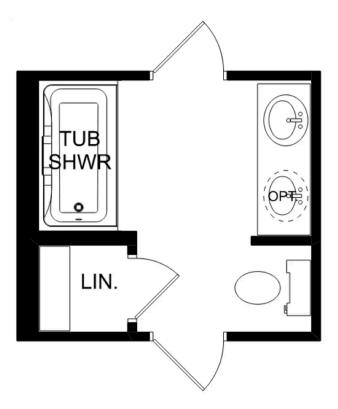

# The Daphne C

BEDS 4

2

SQ FT 1,964

**THE DAPHNE C** 

OPT. COAT CLOSET

OPT. BED 4 / BATH 3

OPT. DELUXE BATH

THE DAPHNE C OPTIONS

Copyright 2024 Davidson Homes LLC | All Rights Reserved | Davidson Homes is a leading builder of quality new homes across the Southeast. Davidson Homes reserves the right to adjust items listed without prior notice or obligation. Such items may include, but are not limited to, options, included features and community information, pricing, amenities, square footage, terms or availability. Features, options, floor plans, elevations, colors, dimensions and photographs are for illustration purposes and may vary from homes built. Please see your community specialist for details. Equal housing lender. Last updated 03/20/2023.