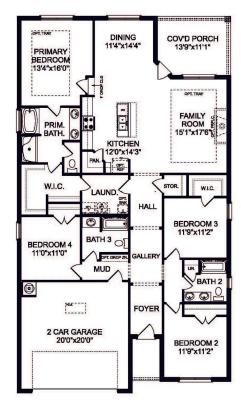

### Description

The Everett is a functional and inviting floor plan, encompassing 2136 square feet with four bedrooms and three bathrooms. Its open-concept family room and kitchen are filled with natural light, creating a cozy space for family gatherings and casual entertaining.

BEDS 4

BATHS
3

**2,136** 

PARKING 2

THE EVERETT V