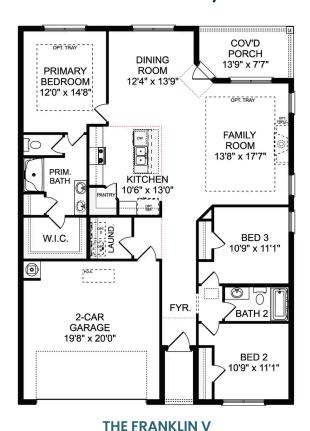

## The Franklin V

#### **Description**

Within this cozy, one-level home lies a modern use of space. From the kitchen's large island to the family room's spacious openconcept, you're surrounded by owner-centric design.

BEDS

3

BATHS **2** 

sq ft 1,620 PARKING 2

OPT. DROP ZONE

OPT. COAT CLOSET

OPT. DELUXE PRIMARY BATH

THE FRANKLIN V OPTIONS

Call (256) 484-8875 DAVIDSONHOMES.COM