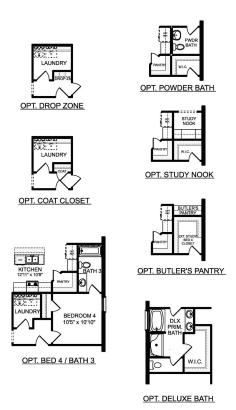

3

BATHS **2** 

sq ft 1,620 PARKING 2

OPT. DROP ZONE

OPT. COAT CLOSET

OPT. DELUXE PRIMARY BATH

THE FRANKLIN V OPTIONS

Call (256) 484-8875 DAVIDSONHOMES.COM