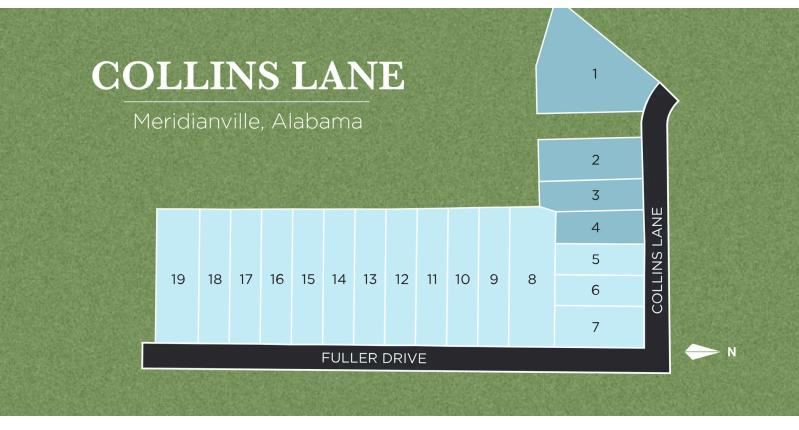

ities, square footage, terms or availability. Features, options, floor plans, elevations, colors, dimensions and photographs are for illustration purposes and may vary from homes built. Please see your community specialist for details. Equal housing lender. Last Updated 05/09/2024.





### Quick Move-In Homes





SPRING SPLURGE Save 30% on **Design Upgrades!** 

PLUS, ENJOY \$5,000\* TO USE AS YOU CHOOSE!

LEARN MORE → \*See link for terms/conditions

UPDATED 05/09/2024 **HOMES** 03

**COMMUNITY ADDRESS** 





\$274,925 4 Beds 2 Baths 1,964 Sq Ft 106 Collins Lane | #1

The Daphne V Plan



\$259,925 3 Beds 2 Baths 1,620 Sq Ft 110 Collins Lane | #2

The Franklin V Plan



\$249,925 3 Beds 2 Baths 1,484 Sq Ft

110-A Collins Lane | #3 The Asheville V Plan





## Community Homesite Map





QUICK MOVE-IN

COMING SOON

SOLD

### Featured Homes for Sale



The Daphne V 106 Collins Lane \$274,925



The Franklin V
110 Collins Lane
\$259,925



The Asheville V 110-A Collins Lane \$249,925





Call (256) 484-8875 DAVIDSONHOMES.COM

### The Butler V



### **Description**

"The Butler" is a gracefully designed 1,299 square foot floor plan, blending comfort with efficiency. Its open floor plan unites the living, dining, and kitchen areas, creating an inviting space ideal for family life and entertaining.

BEDS 3 BATHS 2

sq ft 1,299 PARKING 2



THE BUTLER V MAIN FLOOR





Call (256) 484-8875 DAVIDSONHOMES.COM

### Description

Discover the charm of one-level living with this open-concept home! From The Asheville's large, kitchen island overlooking the family room to its isolate