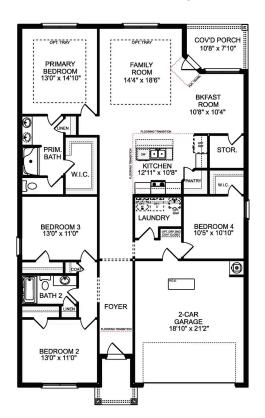

### Description

The Everett is a functional and inviting floor plan, encompassing 2136 square feet with four bedrooms and three bathrooms. Its open-concept family room and kitchen are filled with natural light, creating a cozy space for family gatherings and casual entertaining.

BEDS 4

BATHS
3

**2,136** 

PARKING 2

THE EVERETT V