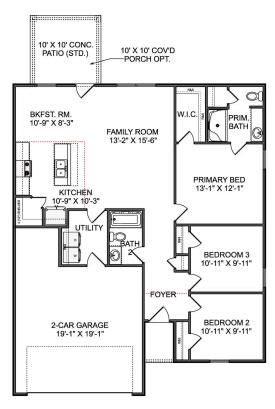

### Description

Discover the charm of one-level living with this open-concept home! From The Asheville's large, kitchen island overlooking the family room to its isolated Master Bedroom, we've designed this home with you in mind. The three bedrooms offer plenty of space for you and your guests.

## The Asheville V

BEDS 3 BATHS 2

SQ FT 1,484

PARKING 2

THE ASHEVILLE V

Call (256) 484-8875 DAVIDSONHOMES.COM