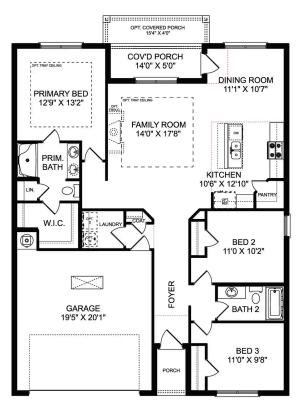

### Description

Show off your style with the Daphne's open-concept floor plan! Featuring tons of natural light, the family room is perfect for entertaining, and the home's kitchen features an adorable breakfast nook. The Master Suite offers plenty of space, and its walk-in closet has room to spare.