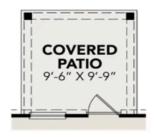

| BATHS<br>3            |
| Make it your own with The Sabine's flexible floor plan. From additional garage<br>space to a covered patio, you've got every opportunity to make The Sabine your<br>dream home. Just know that offerings vary by location, so please discuss our<br>standard features and upgrade options with your community's agent. | SQ FT<br><b>2,082</b> |
|                                                                                                                                                                                                                                                                                                                        | GARAGE                |



OPT COVERED PATIO

OPTIONS

#### OPTIONS



Page 2 of 2



DAVIDSONHOMESLLC.COM

#### Lakes at Black Oak in Magnolia, TX

### The Brazos Brick

### **Exterior Options**





BEDS 5 BATHS 2.5 sq ft **2,201** 

PARKING



MAIN FLOOR PLAN



UPPER FLOOR PLAN

#### MAIN FLOOR PLAN

#### **UPPER FLOOR PLAN**



Page 1 of 2



DAVIDSONHOMESLLC.COM

### The Brazos Brick

| BEDS<br>5<br>BATHS<br>2.5                   | Welcome to The Brazos! This two-story home is ready to welcome you home!<br>You'll find an open concept family and kitchen area on the main floor as well as a<br>powder room, mudroom and laundry off the two-car garage. The primary suite is<br>also on the main floor and boasts a large walk-in closet. There are four additional<br>bedrooms upstairs along with a bathroom and loft area