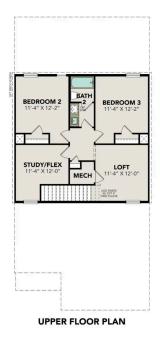

### **Exterior Options**

BEDS BATHS **2.5** 

sq ft **1,708** 

PARKING

MAIN FLOOR PLAN

UPPER FLOOR PLAN

#### **UPPER FLOOR PLAN**

Page 1 of 2

DAVIDSONHOMESLLC.COM

## The Trinity Brick

| Welcome to The Trinity! This two-story home is ready to be yours! The main floor<br>features an open concept, eat-in kitchen that overlooks the spacious family<br>room. Upstairs, you'll find the primary suite with a large walk-in closet. There are | BEDS         |
|---------------------------------------------------------------------------------------------------------------------------------------------------------------------------------------------------------------------------------------------------------|--------------|
| three additional bedrooms upstairs as well as another bathroom and laundry.                                                                                                                                                                             | BATHS        |
| This floor plan also includes a two-car garage.                                                                                                                                                                                                         | <b>2.5</b>   |
| Make it your own with The Trinity's flexible floor plan. From additional garage                                                                                                                                                                         | SQ FT        |
| space to a covered patio, you've got every opportunity to make The Trinity your                                                                                                                                                                         | <b>1,708</b> |
| dream home. Just know that offerings vary by location, so please discuss our                                                                                                                                                                            | GARAGE       |
| standard features and upgrade options with your community's agent.                                                                                                                                                                                      | <b>2</b>     |