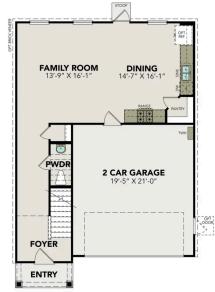

#### MAIN FLOOR PLAN

Copyright 2024 Davidson Homes LLC | All Rights Reserved | Davidson Homes is a leading builder of quality new homes across the Southeast. Davidson Homes reserves the right to adjust items listed without prior notice or obligation. Such items may include, but are not limited to, options, included features and community information, pricing, amenities, square footage, terms or availability. Features, options, floor plans, elevations, colors, dimensions and photographs are for illustration purposes and may vary from homes built. Please see your community specialist for details. Equal housing lender. Last updated 02/05/2024.

## The Blanco Brick

| Welcome to The Blanco! This two-story home makes great use of space and<br>amenities. On the main floor, you will find an open kitchen and family area as well<br>as a mud room and laundry off the two-car garage. The primary suite is also on<br>the main floor and features a large walk-in closet. Upstairs, there are three more<br>bedrooms as well as an additional bathroom and cozy loft space. | BEDS<br>4<br>BATHS<br>2.5 |
|-----------------------------------------------------------------------------------------------------------------------------------------------------------------------------------------------------------------------------------------------------------------------------------------------------------------------------------------------------------------------------------------------------------|---------------------------|
| Make it your own with The Blanco's flexible floor plan. From additional garage                                                                                                                                                                                                                                                                                                                            | SQ FT                     |
| space to a covered patio, you've got every opportunity to make The Blanco your                                                                                                                                                                                                                                                                                                                            | <b>1,843</b>              |
| dream home. Just know that offerings vary by location, so please discuss our                                                                                                                                                                                                                                                                                                                              | GARAGE                    |
| standard features and upgrade options with your community's agent.                                                                                                                                                                                                                                                                                                                                        | <b>2</b>                  |