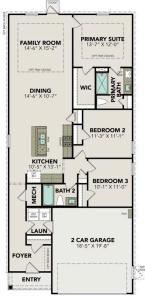

### **Exterior Options**

BEDSBATHSSQ FTPARKING42.51,8432

PRIMARY SUITE

wic

LAUN

FAMILY ROOM

KITCHEN

MUD

2 CAR GARAGE

DINING

FOYE

UPPER FLOOR PLAN

**UPPER FLOOR PLAN** 

## The Blanco Brick

| Welcome to The Blanco! This two-story home makes great use of space and<br>amenities. On the main floor, you will find an open kitchen and family area as well<br>as a mud room and laundry off the two-car garage. The primary suite is also on<br>the main floor and features a large walk-in closet. Upstairs, there are three more<br>bedrooms as well as an additional bathroom and cozy loft space. | BEDS<br>4<br>BATHS<br>2.5 |
|-----------------------------------------------------------------------------------------------------------------------------------------------------------------------------------------------------------------------------------------------------------------------------------------------------------------------------------------------------------------------------------------------------------|---------------------------|
| Make it your own with The Blanco's flexible floor plan. From additional garage                                                                                                                                                                                                                                                                                                                            | SQ FT                     |
| space to a covered patio, you've got every opportunity to make The Blanco your                                                                                                                                                                                                                                                                                                                            | <b>1,843</b>              |
| dream home. Just know that offerings vary by location, so please discuss our                                                                                                                                                                                                                                                                                                                              | GARAGE                    |
| standard features and upgrade options with your community's agent.                                                                                                                                                                                                                                                                                                                                        | <b>2</b>                  |