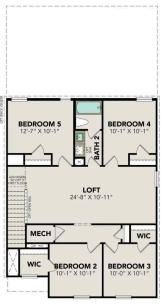

## The Blanco Brick

## The Blanco Brick

| Welcome to The Blanco! This two-story home makes great use of space and<br>amenities. On the main floor, you will find an open kitchen and family area as well<br>as a mud room and laundry off the two-car garage. The primary suite is also on<br>the main floor and features a large walk-in closet. Upstairs, there are three more<br>bedrooms as well as an additional bathroom and cozy loft space. | BEDS<br>4<br>BATHS<br>2.5 |
|-----------------------------------------------------------------------------------------------------------------------------------------------------------------------------------------------------------------------------------------------------------------------------------------------------------------------------------------------------------------------------------------------------------|---------------------------|
| Make it your own with The Blanco's flexible floor plan. From additional garage                                                                                                                                                                                                                                                                                                                            | SQ FT                     |
| space to a covered patio, you've got every opportunity to make The Blanco your                                                                                                                                                                                                                                                                                                                            | <b>1,843</b>              |
| dream home. Just know that offerings vary by location, so please discuss our                                                                                                                                                                                                                                                                                                                              | GARAGE                    |
| standard features and upgrade options with your community's agent.                                                                                                                                                                                                                                                                                                                                        | <b>2</b>                  |