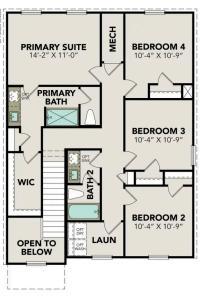

2 CAR GARAGE

DINING

FOYE

UPPER FLOOR PLAN

**UPPER FLOOR PLAN** 

## The Blanco Brick

| Welcome to The Blanco! This two-story home makes great use of space and<br>amenities. On the main floor, you will find an open kitchen and family area as well<br>as a mud room and laundry off the two-car garage. The primary suite is also on<br>the main floor and features a large walk-in closet. Upstairs, there are three more<br>bedrooms as well as an additional bathroom and cozy loft space. | BEDS<br>4<br>BATHS<br>2.5 |
|-----------------------------------------------------------------------------------------------------------------------------------------------------------------------------------------------------------------------------------------------------------------------------------------------------------------------------------------------------------------------------------------------------------|---------------------------|
| Make it your own with The Blanco's flexible floor plan. From additional garage                                                                                                                                                                                                                                                                                                                            | SQ FT                     |
| space to a covered patio, you've got every opportunity to make The Blanco your                                                                                                                                                                                                                                                                                                                            | <b>1,843</b>              |
| dream home. Just know that offerings vary by location, so please discuss our                                                                                                                                                                                                                                                                                                                              | GARAGE                    |
| standard features and upgrade options with your community's agent.                                                                                                                                                                                                                                                                                                                                        | <b>2</b>                  |