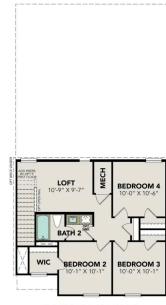

### **Exterior Options**

BEDS BATHS **2.5** 

sq ft **1,708** 

PARKING

MAIN FLOOR PLAN

UPPER FLOOR PLAN

#### **UPPER FLOOR PLAN**

Page 1 of 2

DAVIDSONHOMESLLC.COM

## The Trinity Brick

| Welcome to The Trinity! This two-story home is ready to be yours! The main floor<br>features an open concept, eat-in kitchen that overlooks the spacious family<br>room. Upstairs, you'll find the primary suite with a large walk-in closet. There are | BEDS         |
|---------------------------------------------------------------------------------------------------------------------------------------------------------------------------------------------------------------------------------------------------------|--------------|
| three additional bedrooms upstairs as well as another bathroom and laundry.                                                                                                                                                                             | BATHS        |
| This floor plan also includes a two-car garage.                                                                                                                                                                                                         | <b>2.5</b>   |
| Make it your own with The Trinity's flexible floor plan. From additional garage                                                                                                                                                                         | SQ FT        |
| space to a covered patio, you've got every opportunity to make The Trinity your                                                                                                                                                                         | <b>1,708</b> |
| dream home. Just know that offerings vary by location, so please discuss our                                                                                                                                                                            | GARAGE       |
| standard features and upgrade options with your community's agent.                                                                                                                                                                                      | <b>2</b>     |