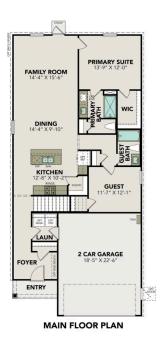

## The Trinity Brick

| Welcome to The Trinity! This two-story home is ready to be yours! The main floor<br>features an open concept, eat-in kitchen that overlooks the spacious family<br>room. Upstairs, you'll find the primary suite with a large walk-in closet. There are | BEDS         |
|---------------------------------------------------------------------------------------------------------------------------------------------------------------------------------------------------------------------------------------------------------|--------------|
| three additional bedrooms upstairs as well as another bathroom and laundry.                                                                                                                                                                             | BATHS        |
| This floor plan also includes a two-car garage.                                                                                                                                                                                                         | <b>2.5</b>   |
| Make it your own with The Trinity's flexible floor plan. From additional garage                                                                                                                                                                         | SQ FT        |
| space to a covered patio, you've got every opportunity to make The Trinity your                                                                                                                                                                         | <b>1,708</b> |
| dream home. Just know that offerings vary by location, so please discuss our                                                                                                                                                                            | GARAGE       |
| standard features and upgrade options with your community's agent.                                                                                                                                                                                      | <b>2</b>     |

### **Exterior Options**

BEDSBATHSSQ FTPARKING42.51,8432

PRIMARY SUITE

wic

LAUN

FAMILY ROOM

KITCHEN

MUD

2 CAR GARAGE

DINING

FOYE

UPPER FLOOR PLAN

**UPPER FLOOR PLAN** 