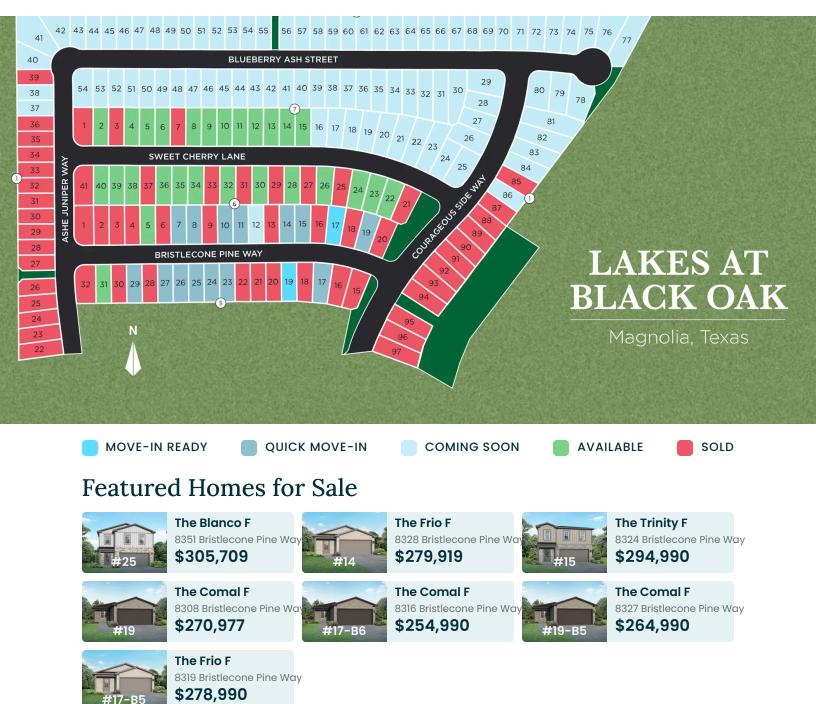

## Lakes at Black Oak

Davidson Homes in Magnolia, TX

Only a few minutes away from The Woodlands, Lakes at Black Oak is surrounded by lush, natural landscapes, conveniently located near major employers, restaurants, shopping and is zoned to the highly acclaimed Magnolia Independent School District.

Lakes at Black Oak features an amazing list of amenities, including a Splash Pad, Playground, Mini Soccer Field, and Lake with Walking Trail and Dock.

#### Features

Splash Pad Lake with Walking Trail Playground

#### **New Homes**

07

**Floor Plans** 

08

Homes from the \$250s

# Lakes at Black Oak in Magnolia, TX Quick Move-In Homes

UPDATED 04/25/2024 HOMES **07** 

**\$305,709 4 Beds 2.5 Baths 1,843 Sq Ft** 8351 Bristlecone Pine Way | #25 **The Blanco F Plan** 

**\$270,977 3 Beds 2 Baths 1,243 Sq Ft** 8308 Bristlecone Pine Way | #19 **The Comal F Plan** 

**\$278,990 3 Beds 2 Baths 1,464 Sq Ft** 8319 Bristlecone Pine Way | #17-B5 **The Frio F Plan** 

**\$279,919 3 Beds 2 Baths 1,464 Sq Ft** 8328 Bristlecone Pine Way | #14 **The Frio F Plan** 

**\$254,990 3 Beds 2 Baths 1,243 Sq Ft** 8316 Bristlecone Pine Way | #17-B6 **The Comal F Plan** 

Jenifer B. & Erika M. Call **(713) 597-5223** 

COMMUNITY ADDRESS 110 Elm Tree Circle

**\$294,990 4 Beds 2.5 Baths 1,708 Sq Ft** 8324 Bristlecone Pine Way | #15 **The Trinity F Plan** 

**\$264,990 3 Beds 2 Baths 1,243 Sq Ft** 8327 Bristlecone Pine Way | #19-B5 **The Comal F Plan** 

### Lakes at Black Oak in Magnolia, TX Community Homesite Map

Jenifer B. & Erika M. Call (713) 597-5223

DAVIDSONHOMESLLC.COM