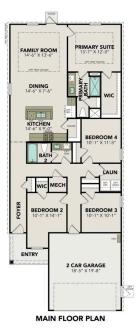

### **Exterior Options**

BEDS BATHS SQ FT PARKING 3 2 1,253 2

MAIN FLOOR PLAN

OPT COVERED PATIO

OPTIONS

#### MAIN FLOOR PLAN