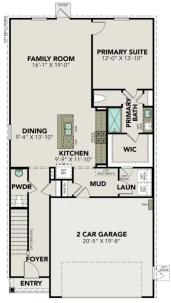

## The Blanco Brick

### **Exterior Options**

BEDSBATHSSQ FTPARKING42.51,8432

PRIMARY SUITE

wic

LAUN

FAMILY ROOM

KITCHEN

MUD

2 CAR GARAGE

DINING

FOYE

UPPER FLOOR PLAN

**UPPER FLOOR PLAN** 

#### MAIN FLOOR PLAN

Copyright 2024 Davidson Homes LLC | All Rights Reserved | Davidson Homes is a leading builder of quality new homes across the Southeast. Davidson Homes reserves the right to adjust items listed without prior notice or obligation. Such items may include, but are not limited to, options, included features and community information, pricing, amenities, square footage, terms or availability. Features, options, floor plans, elevations, colors, dimensions and photographs are for illustration purposes and may vary from homes built. Please see your community specialist for details. Equal housing lender. Last updated 02/05/2024.

## The Blanco Brick

| Welcome to The Blanco! This two-story home makes great use of space and<br>amenities. On the main floor, you will find an open kitchen and family area as well<br>as a mud room and laundry off the two-car garage. The primary suite is also on<br>the main floor and features a large walk-in closet. Upstairs, there are three more<br>bedrooms as well as an additional bathroom and cozy loft space. | BEDS<br>4<br>BATHS<br>2.5 |
|-----------------------------------------------------------------------------------------------------------------------------------------------------------------------------------------------------------------------------------------------------------------------------------------------------------------------------------------------------------------------------------------------------------|---------------------------|
| Make it your own with The Blanco's flexible floor plan. From additional garage                                                                                                                                                                                                                                                                                                                            | SQ FT                     |
| space to a covered patio, you've got every opportunity to make The Blanco your                                                                                                                                                                                                                                                                                                                            | <b>1,843</b>              |
| dream home. Just know that offerings vary by location, so please discuss our                                                                                                                                                                                                                                                                                                                              | GARAGE                    |
| standard features and upgrade options with your community's agent.                                                                                                                                                                                                                                                                                                                                        | <b>2</b>                  |