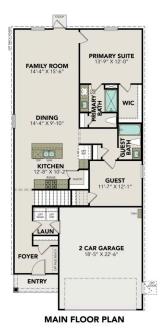

## The Trinity Brick

| Welcome to The Trinity! This two-story home is ready to be yours! The main floor<br>features an open concept, eat-in kitchen that overlooks the spacious family<br>room. Upstairs, you'll find the primary suite with a large walk-in closet. There are | BEDS         |
|---------------------------------------------------------------------------------------------------------------------------------------------------------------------------------------------------------------------------------------------------------|--------------|
| three additional bedrooms upstairs as well as another bathroom and laundry.                                                                                                                                                                             | BATHS        |
| This floor plan also includes a two-car garage.                                                                                                                                                                                                         | <b>2.5</b>   |
| Make it your own with The Trinity's flexible floor plan. From additional garage                                                                                                                                                                         | SQ FT        |
| space to a covered patio, you've got every opportunity to make The Trinity your                                                                                                                                                                         | <b>1,708</b> |
| dream home. Just know that offerings vary by location, so please discuss our                                                                                                                                                                            | GARAGE       |
| standard features and upgrade options with your community's agent.                                                                                                                                                                                      | <b>2</b>     |

### **Exterior Options**

BEDSBATHSSQ FTPARKING42.51,8432

PRIMARY SUITE

wic

LAUN

FAMILY ROOM

KITCHEN

MUD

2 CAR GARAGE

DINING

FOYE

UPPER FLOOR PLAN

**UPPER FLOOR PLAN** 

#### MAIN FLOOR PLAN

Copyright 2024 Davidson Homes LLC | All Rights Reserved | Davidson Homes is a leading builder of quality new homes across the Southeast. Davidson Homes reserves the right to adjust items listed without prior notice or obligation. Such items may include, but are not limited to, options, included features and community information, pricing, amenities, square footage, terms or availability. Features, options, floor plans, elevations, colors, dimensions and photographs are for illustration purposes and may vary from homes built. Please see your community specialist for details. Equal housing lender. Last updated 02/05/2024.