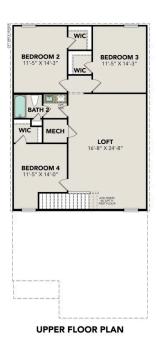

## The Trinity Brick

| Welcome to The Trinity! This two-story home is ready to be yours! The main floor<br>features an open concept, eat-in kitchen that overlooks the spacious family<br>room. Upstairs, you'll find the primary suite with a large walk-in closet. There are | BEDS         |
|---------------------------------------------------------------------------------------------------------------------------------------------------------------------------------------------------------------------------------------------------------|--------------|
| three additional bedrooms upstairs as well as another bathroom and laundry.                                                                                                                                                                             | BATHS        |
| This floor plan also includes a two-car garage.                                                                                                                                                                                                         | <b>2.5</b>   |
| Make it your own with The Trinity's flexible floor plan. From additional garage                                                                                                                                                                         | SQ FT        |
| space to a covered patio, you've got every opportunity to make The Trinity your                                                                                                                                                                         | <b>1,708</b> |
| dream home. Just know that offerings vary by location, so please discuss our                                                                                                                                                                            | GARAGE       |
| standard features and upgrade options with your community's agent.                                                                                                                                                                                      | <b>2</b>     |

### **Exterior Options**

BEDSBATHSSQ FTPARKING42.51,8432

PRIMARY SUITE

wic

LAUN

FAMILY ROOM

KITCHEN

MUD

2 CAR GARAGE

DINING

FOYE

UPPER FLOOR PLAN

**UPPER FLOOR PLAN** 