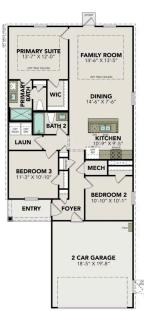

## The Blanco Brick

### **Exterior Options**

BEDSBATHSSQ FTPARKING42.51,8432

PRIMARY SUITE

wic

LAUN

FAMILY ROOM

KITCHEN

MUD

2 CAR GARAGE

DINING

FOYE

UPPER FLOOR PLAN

**UPPER FLOOR PLAN** 

#### MAIN FLOOR PLAN

Copyright 2024 Davidson Homes LLC | All Rights Reserved | Davidson Homes is a leading builder of quality new homes across the Southeast. Davidson Homes reserves the right to adjust items listed without prior notice or obligation. Such items may include, but are not limited to, options, included features and community information, pricing, amenities, square footage, terms or availability. Features, options, floor plans, elevations, colors, dimensions and photographs are for illustration purposes and may vary from homes built. Please see your community specialist for details. Equal housing lender. Last updated 02/05/2024.

## The Blanco Brick

| Welcome to The Blanco! This two-story home makes great use of space and<br>amenities. On the main floor, you will find an open kitchen and family area as well<br>as a mud room and laundry off the two-car garage. The primary suite is also on<br>the main floor and features a large walk-in closet. Upstairs, there are three more<br>bedrooms as well as an additional bathroom and cozy loft space. | BEDS<br>4<br>BATHS<br>2.5 |
|-----------------------------------------------------------------------------------------------------------------------------------------------------------------------------------------------------------------------------------------------------------------------------------------------------------------------------------------------------------------------------------------------------------|---------------------------|
| Make it your own with The Blanco's flexible floor plan. From additional garage                                                                                                                                                                                                                                                                                                                            | SQ FT                     |
| space to a covered patio, you've got every opportunity to make The Blanco your                                                                                                                                                                                                                                                                                                                            | <b>1,843</b>              |
| dream home. Just know that offerings vary by location, so please discuss our                                                                                                                                                                                                                                                                                                                              | GARAGE                    |
| standard features and upgrade options with your community's agent.                                                                                                                                                                                                                                                                                                                                        | <b>2</b>                  |