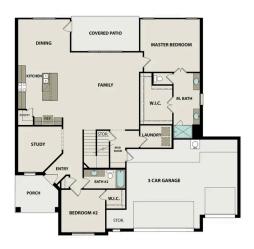

### Description

From its open layout to its optional in-home theater, this home just feels luxurious. Featuring a mainfloor owners' suite and a massive, open-space kitchen, family room and dining area, The Jennings has everything you'll need. We've even added a second main-floor bedroom, a rare option.

# The Jennings C with 3-Car Garage

From its open layout to its optional in-home theater, this home just feels luxurious. Featuring a main-floor owners' suite and a massive, open-space kitchen, family room and dining area, The Jennings has everything you'll need. We've even added a second main-floor bedroom, a rare option. With three upstairs bedrooms, a game room and a three-car garage, The Jennings feels even larger than its square footage.

BEDS

5

**BATHS** 

3

**SQFT** 

3,158

**GARAGE** 

3