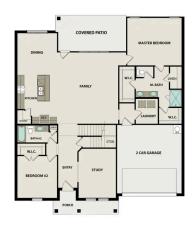

### **Description**

From The Bellar's open, fourbedroom layout to its downstairs study, this two-story home is full of life. Discover an elegant dining room and covered patio. And the plan's kitchen overlooks a huge family room. The owners' suite features a large master bath and two walk-in closets.

**BEDS** 4

**BATHS** 

**SQFT** 2,817 **PARKING** 

THE BELLAR C MAIN FLOOR PLAN

THE BELLAR C UPPER FLOOR PLAN

Page 1 of 2

Call (615) 436-5988
DAVIDSONHOMESLLC.COM

### The Bellar C

From The Bellar's open, four-bedroom layout to its downstairs study, this twostory home is full of life. Discover an elegant dining room and covered patio. And the plan's kitchen overlooks a huge family room. The owners' suite features a large master bath and two walk-in closets. Upstairs, two bedrooms share a massive game room, ensuring that The Bellar has a little something for everyone.