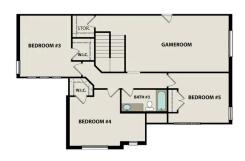

# The Jennings C with 3-Car Garage

From its open layout to its optional in-home theater, this home just feels luxurious. Featuring a main-floor owners' suite and a massive, open-space kitchen, family room and dining area, The Jennings has everything you'll need. We've even added a second main-floor bedroom, a rare option. With three upstairs bedrooms, a game room and a three-car garage, The Jennings feels even larger than its square footage.