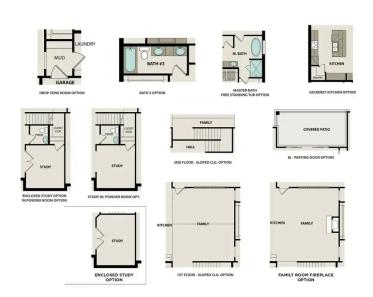

Make it your own with the Bellar's flexible floor plan, featuring additional offerings like a free-standing bathtub, gourmet kitchen and sloped ceilings. Just know that offerings vary by location, so please discuss our standard features and upgrade options with your community's agent.

#### THE BELLAR C FLOOR PLAN OPTIONS

Call (615) 436-5988
DAVIDSONHOMESLLC.COM