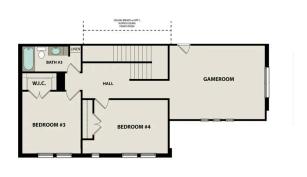

**BEDS** 4

**BATHS** 

**SQFT** 2,817 **PARKING** 

THE BELLAR C MAIN FLOOR PLAN

THE BELLAR C UPPER FLOOR PLAN

Page 1 of 2

Call (615) 436-5988
DAVIDSONHOMESLLC.COM

### The Bellar C

From The Bellar's open, four-bedroom layout to its downstairs study, this twostory home is full of life. Discover an elegant dining room and covered patio. And the plan's kitchen overlooks a huge family room. The owners' suite features a large master bath and two walk-in closets. Upstairs, two bedrooms share a massive game room, ensuring that The Bellar has a little something for everyone.