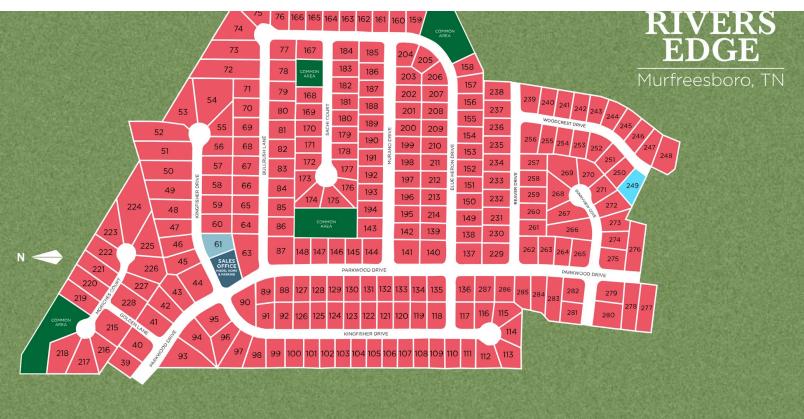

ing builder of quality new homes across the Southeast. Davidson Homes reserves the right to adjust items listed without prior notice or obligation. Such items may include, but are not limited to, options, included features and community information, pricing, amenities, square footage, terms or availability. Features, options, floor plans, elevations, colors, dimensions and photographs are for illustration purposes and may vary from homes built. Please see your community specialist for details. Equal housing lender. Last Updated 04/23/2024.





# **Quick Move-In Homes**

UPDATED HOMES **04/23/2024 01** 



COMMUNITY ADDRESS **2535 Kingfisher Drive** 



\$644,900 5 Beds 3 Baths 3,158 Sq Ft 2531 Kingfisher Drive | #61 The Jennings C w/ 3-Car Garage Plan





# **Community Homesite Map**





QUICK MOVE-IN

COMING SOON

SOLD

### Featured Homes for Sale



The Jennings C with 3-Car Garage 2531 Kingfisher Drive \$644,900





Call **(615) 436-5988** DAVIDSONHOMESLLC.COM

## The Bellar C



### **Description**

From The Bellar's open, fourbedroom layout to its downstairs study, this two-story home is full of life. Discover an elegant dining room and covered patio. And the plan's kitchen overlooks a huge family room. The owners' suite features a large master bath and two walk-in closets.

**BEDS** 4

**BATHS** 

**SQFT** 2,817 **PARKING** 



THE BELLAR C MAIN FLOOR PLAN



THE BELLAR C UPPER FLOOR PLAN

Page 1 of 2



Call (615) 436-5988
DAVIDSONHOMESLLC.COM

### The Bellar C

From The Bellar's open, four-bedroom layout to its downstairs study, this twostory home is full of lif