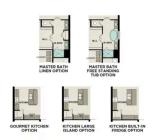

Make it your own with the Bellar's flexible floor plan, featuring additional offerings like a free-standing bathtub, gourmet kitchen and sloped ceilings. Just know that offerings vary by location, so please discuss our standard features and upgrade options with your community's agent.

Make it your own with The Jennings' flexible floor plan, featuring additional options like a free-standing bathtub, gourmet kitchen and the aforementioned home theater. Just know that offerings vary by location, so please discuss our standard features and upgrade options with your community's agent.

## THE JENNINGS C - 3 CAR GARAGE MAIN FLOOR PLAN OPTIONS