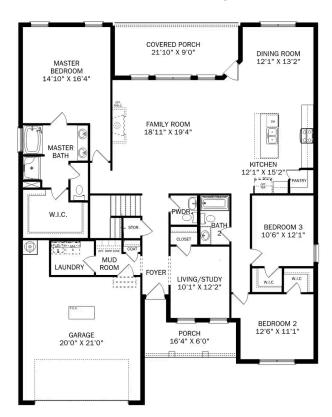

# The Montgomery with Bonus

With modern touches like an open-concept, homeowner-centric layout, The Montgomery is one-level living at its finest. The kitchen showcases a huge island, corner pantry and stainless-steel appliances. The plan's open family room is perfect for entertaining guests, and the covered porch is easily accessible. Discover the plan's impressive Master Suite, complete with bright, inviting windows and a huge walk-in closet.

Make it your own with The Montgomery's flexible floor plan, featuring an optional bonus room, a covered porch and more! Just know that offerings vary by location, so please discuss our standard features and upgrade options with your community's agent.

**BEDS** 

3

**BATHS** 

2

**SQFT** 

2,684

**GARAGE** 

2