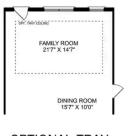

# The Montgomery with Bonus

With modern touches like an open-concept, homeowner-centric layout, The Montgomery is one-level living at its finest. The kitchen showcases a huge island, corner pantry and stainless-steel appliances. The plan's open family room is perfect for entertaining guests, and the covered porch is easily accessible. Discover the plan's impressive Master Suite, complete with bright, inviting windows and a huge walk-in closet.

Make it your own with The Montgomery's flexible floor plan, featuring an optional bonus room, a covered porch and more! Just know that offerings vary by location, so please discuss our standard features and upgrade options with your community's agent.