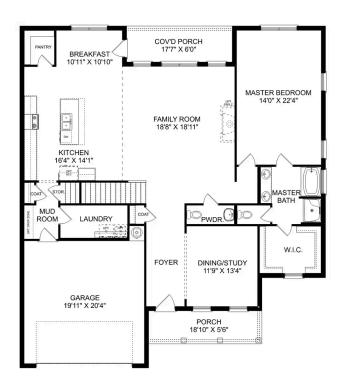

# The Montgomery with Bonus

With modern touches like an open-concept, homeowner-centric layout, The Montgomery is one-level living at its finest. The kitchen showcases a huge island, corner pantry and stainless-steel appliances. The plan's open family room is perfect for entertaining guests, and the covered porch is easily accessible. Discover the plan's impressive Master Suite, complete with bright, inviting windows and a huge walk-in closet.

Make it your own with The Montgomery's flexible floor plan, featuring an optional bonus room, a covered porch and more! Just know that offerings vary by location, so please discuss our standard features and upgrade options with your community's agent.

**BEDS** 

3

**BATHS** 

2

**SQFT** 

2,684

**GARAGE** 

2