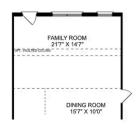

# The Montgomery with Bonus

With modern touches like an open-concept, homeowner-centric layout, The Montgomery is one-level living at its finest. The kitchen showcases a huge island, corner pantry and stainless-steel appliances. The plan's open family room is perfect for entertaining guests, and the covered porch is easily accessible. Discover the plan's impressive Master Suite, complete with bright, inviting windows and a huge walk-in closet.

Make it your own with The Montgomery's flexible floor plan, featuring an optional bonus room, a covered porch and more! Just know that offerings vary by location, so please discuss our standard features and upgrade options with your community's agent.