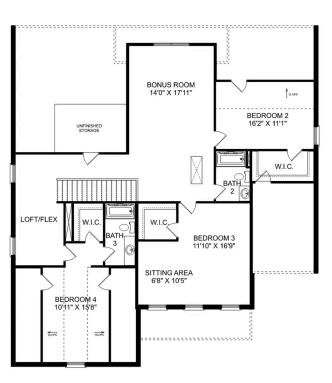

or family movie nights, and the Master Suite features a huge walk-in closet!

Make it your own with The Madison's flexible floor plan. Just know that offerings vary by location, so please discuss our standard features and upgrade options with your community's agent.

**BEDS** 

5

**RATHS** 

4

SQ FT

3,199

**GARAGE** 

2



## OPT. BEDROOM 6

THE MADISON OPTIONS







Call **(256) 344-3352** 

DAVIDSONHOMESLLC.COM

# The Emory



## **Description**

Enter The Emory, and you'll immediately discover why it's one of our most-loved plans. From its elegant dining room to its covered porch, this home has everything you need – and more! The designer kitchen features an oversized island, and the openconcept layout makes The Emory feel even larger.

BEDS

4

3.5

**3,563** 

**PARKING** 

2





#### THE EMORY MAIN FLOOR

#### THE EMORY UPPER FLOOR

EQUAL HOUSING