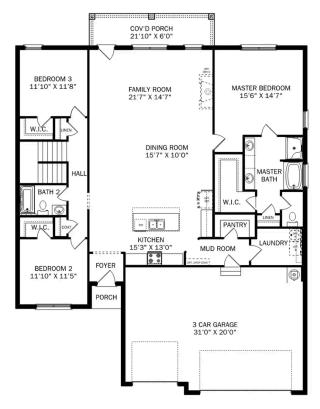

## The Kirkland with Bonus

Behind the Kirkland's lovely, full-brick exterior lies a beautiful home. The foyer immediately opens up into a stunning, open-concept living space, combining the dining room, family room and kitchen. From the stunning island to its endless counterspace, the kitchen is perfect for entertaining, and the covered porch is always ready to take the party outside. The Master Suite features a lovely, bright bedroom and Master Bath, complete with shower, bathtub and walk-in closet.

**BEDS** 

3

**BATHS** 

2

**SQFT** 

2,767

**GARAGE** 

3