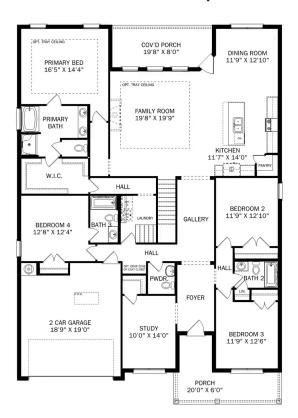

# The Montgomery with Bonus

With modern touches like an open-concept, homeowner-centric layout, The Montgomery is one-level living at its finest. The kitchen showcases a huge island, corner pantry and stainless-steel appliances. The plan's open family room is perfect for entertaining guests, and the covered porch is easily accessible. Discover the plan's impressive Master Suite, complete with bright, inviting windows and a huge walk-in closet.

Make it your own with The Montgomery's flexible floor plan, featuring an optional bonus room, a covered porch and more! Just know that offerings vary by location, so please discuss our standard features and upgrade options with your community's agent.

**BEDS** 

3

**BATHS** 

2

**SQFT** 

2,684

**GARAGE** 

2