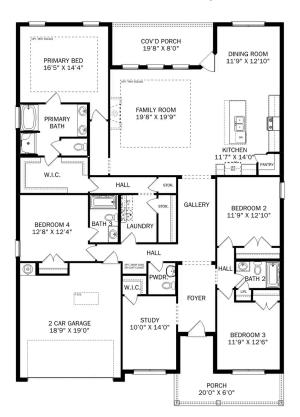

# The Montgomery

BEDS

3

BATHS **2** 

SQ FT 1,912

PARKING 2

## **Exterior Options**

THE MONTGOMERY

# The Montgomery with Bonus

With modern touches like an open-concept, homeowner-centric layout, The Montgomery is one-level living at its finest. The kitchen showcases a huge island, corner pantry and stainless-steel appliances. The plan's open family room is perfect for entertaining guests, and the covered porch is easily accessible. Discover the plan's impressive Master Suite, complete with bright, inviting windows and a huge walk-in closet.

Make it your own with The Montgomery's flexible floor plan, featuring an optional bonus room, a covered porch and more! Just know that offerings vary by location, so please discuss our standard features and upgrade options with your community's agent.

**BEDS** 

3

**BATHS** 

2

**SQFT** 

2,684

**GARAGE** 

2