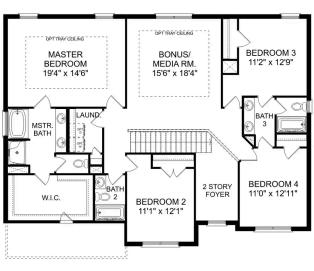

# The Madison A

## **Exterior Options**

BEDS 5

BATHS
4

**3,199** 

PARKING 2

#### THE MADISON MAIN FLOOR

#### THE MADISON UPPER FLOOR

## The Madison A

Behind the Madison's gorgeous brick exterior lies a massive layout, featuring five bedrooms, an elegant dining room and a welcoming study. From the designer kitchen's stainless-steel appliances to its oversized island, you'll want to make all your meals at home. The upstairs bonus room is perfect for family movie nights, and the Master Suite features a huge walk-in closet!

Make it your own with The Madison's flexible floor plan. Just know that offerings vary by location, so please discuss our standard features and upgrade options with your community's agent.

**BEDS** 

5

**RATHS** 

4

SQ FT

3,199

**GARAGE** 

2