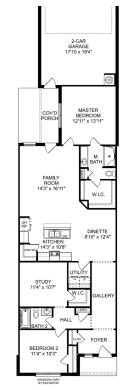

# The Montgomery with Bonus

With modern touches like an open-concept, homeowner-centric layout, The Montgomery is one-level living at its finest. The kitchen showcases a huge island, corner pantry and stainless-steel appliances. The plan's open family room is perfect for entertaining guests, and the covered porch is easily accessible. Discover the plan's impressive Master Suite, complete with bright, inviting windows and a huge walk-in closet.

Make it your own with The Montgomery's flexible floor plan, featuring an optional bonus room, a covered porch and more! Just know that offerings vary by location, so please discuss our standard features and upgrade options with your community's agent.

**BEDS** 

3

**BATHS** 

2

**SQFT** 

2,684

**GARAGE** 

2