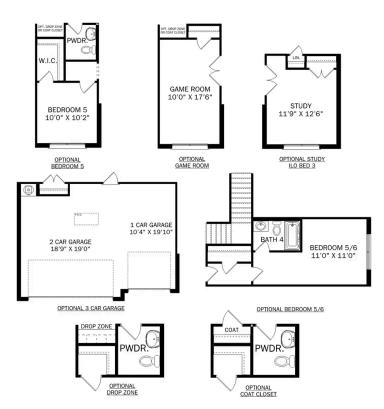

## OPT. COAT CLOSET OR DROP ZONE

OPT. STUDY NOOK

OPT. POWDER BATH
THE MONTGOMERY OPTIONS

3

Call (256) 344-3352

DAVIDSONHOMESLLC.COM