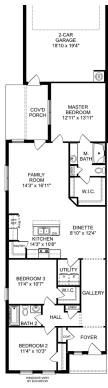

# The Montgomery

BEDS

3

BATHS **2** 

SQ FT 1,912

PARKING 2

## **Exterior Options**

THE MONTGOMERY