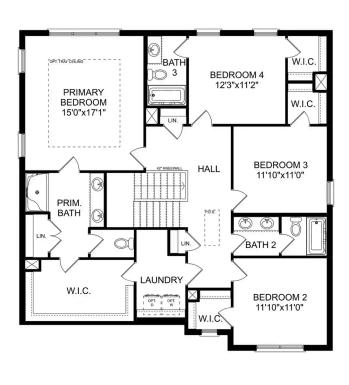

# The Montgomery with Bonus

With modern touches like an open-concept, homeowner-centric layout, The Montgomery is one-level living at its finest. The kitchen showcases a huge island, corner pantry and stainless-steel appliances. The plan's open family room is perfect for entertaining guests, and the covered porch is easily accessible. Discover the plan's impressive Master Suite, complete with bright, inviting windows and a huge walk-in closet.

Make it your own with The Montgomery's flexible floor plan, featuring an optional bonus room, a covered porch and more! Just know that offerings vary by location, so please discuss our standard features and upgrade options with your community's agent.

**BEDS** 

3

**BATHS** 

2

**SQFT** 

2,684

**GARAGE** 

2