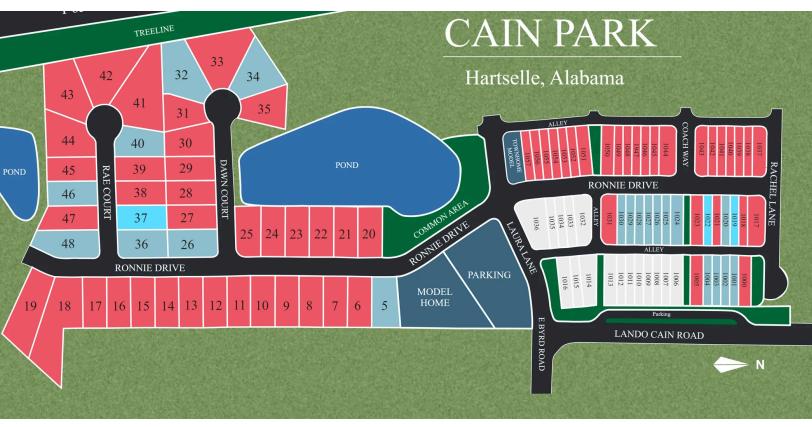

ve-In Homes**

UPDATED HOMES **04/23/2024 08** 



COMMUNITY ADDRESS 502 Ronnie Dr.



\$429,900

4 Beds 3.5 Baths 2,904 Sq Ft

1909 Rae Court | #37

The Rockford Plan



\$244,900

2 Beds 2 Baths 1,453 Sq Ft

404 Ronnie Drive | #1019

The Camilla B Plan



\$239,900

2 Beds 2 Baths 1,453 Sq Ft

410 Ronnie Drive | #1022

The Camilla C Plan



\$407,996

4 Beds 3.5 Baths 2,678 Sq Ft

600 Ronnie Drive | #5

The Harrison B Plan



\$411,065

4 Beds 3.5 Baths 2,769 Sq Ft

1901 Dawn Court | #34

The Chelsea C Plan



\$446,614

5 Beds 4 Baths 3,199 Sq Ft

1903 Rae Court | #40

The Madison B Plan



\$381,185

4 Beds 3 Baths 2,461 Sq Ft

1911 Dawn Court | #26

The Shelby A Plan



\$338,456

3 Beds 2.5 Baths 1,912 Sq Ft

1911 Rae Court | #36

The Montgomery Plan





# Community Homesite Map





## Featured Homes for Sale



**MOVE-IN READY** 

The Rockford 1909 Rae Court

\$429,900



QUICK MOVE-IN

The Camilla B 404 Ronnie Drive \$244,900

**COMING SOON** 



**AVAILABLE** 

The Camilla C 410 Ronnie Drive \$239,900

SOLD



The Harrison B 600 Ronnie Drive \$407,996



The Chelsea C 1901 Dawn Court \$411,065



The Madison B 1903 Rae Court \$446,614



The Shelby A 1911 Dawn Court \$381,185



The Montgomery 1911 Rae Court \$338,456





Call **(256) 344-3352** 

DAVIDSONHOMESLLC.COM

# The Camilla A



# **Exterior Options**



**BEDS** 2

**BATHS** 

**SQ FT** 1,453 **PARKING** 









THE CAMILLA A TOWNHOME EXTERIOR UNIT

ELOOD DI ANI

THE CAMILLA A TOWNHOME INTERIOR UNIT

ELOOD DI ANI







Call **(256) 344-3352** 

DAVIDSONHOMESLLC.COM

# The Montgomery



BEDS

3

BATH