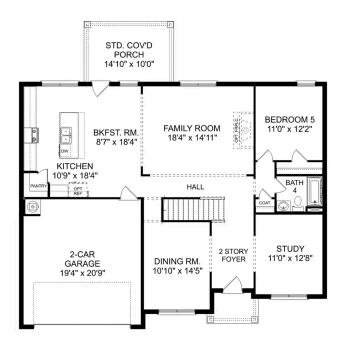

# The Montgomery with Bonus

With modern touches like an open-concept, homeowner-centric layout, The Montgomery is one-level living at its finest. The kitchen showcases a huge island, corner pantry and stainless-steel appliances. The plan's open family room is perfect for entertaining guests, and the covered porch is easily accessible. Discover the plan's impressive Master Suite, complete with bright, inviting windows and a huge walk-in closet.

Make it your own with The Montgomery's flexible floor plan, featuring an optional bonus room, a covered porch and more! Just know that offerings vary by location, so please discuss our standard features and upgrade options with your community's agent.

**BEDS** 

3

**BATHS** 

2

**SQFT** 

2,684

**GARAGE** 

2