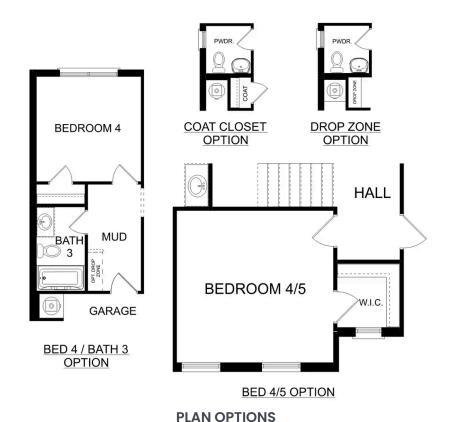

## OPT. COAT CLOSET OR DROP ZONE

OPT. STUDY NOOK

OPT. POWDER BATH
THE MONTGOMERY OPTIONS

3

Call (256) 344-3352

DAVIDSONHOMESLLC.COM