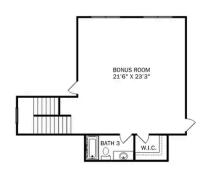

# The Montgomery with Bo... Exterior Options

**SQ FT BEDS BATHS PARKING** 2,684

#### THE MONTGOMERY BONUS MAIN FLOOR

#### THE MONTGOMERY BONUS UPPER FLOOR

# The Montgomery with Bonus

With modern touches like an open-concept, homeowner-centric layout, The Montgomery is one-level living at its finest. The kitchen showcases a huge island, corner pantry and stainless-steel appliances. The plan's open family room is perfect for entertaining guests, and the covered porch is easily accessible. Discover the plan's impressive Master Suite, complete with bright, inviting windows and a huge walk-in closet.

Make it your own with The Montgomery's flexible floor plan, featuring an optional bonus room, a covered porch and more! Just know that offerings vary by location, so please discuss our standard features and upgrade options with your community's agent.

**BEDS** 

3

**BATHS** 

2

**SQFT** 

2,684

**GARAGE** 

2