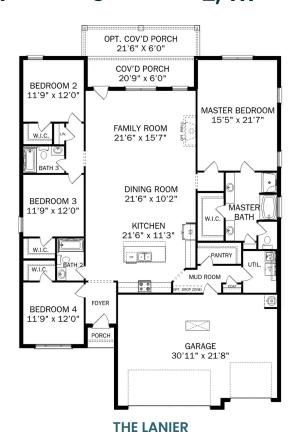

# The Lanier

## **Description**

Within The Lanier's charming, fullbrick exterior lies four bedrooms and plenty of space. The three-car garage leads into the home's mud room. The kitchen features a large pantry, double-sided island and more than enough counter space. Once there you'll discover the home's biggest feature - the huge, open-concept layout.

**BEDS** 4

**BATHS** 

**SO FT** 2,411 **PARKING** 

THE LANIER OPTIONS

Call **(256) 344-3352** 

DAVIDSONHOMESLLC.COM