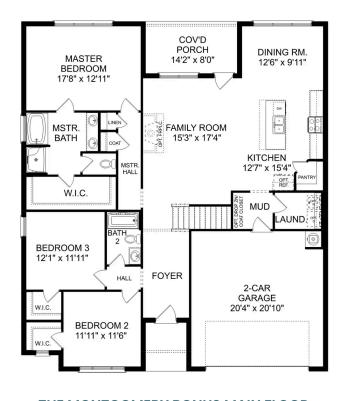

# The Montgomery

BEDS

3

BATHS **2** 

SQ FT 1,912

PARKING 2

# The Montgomery with Bonus

With modern touches like an open-concept, homeowner-centric layout, The Montgomery is one-level living at its finest. The kitchen showcases a huge island, corner pantry and stainless-steel appliances. The plan's open family room is perfect for entertaining guests, and the covered porch is easily accessible. Discover the plan's impressive Master Suite, complete with bright, inviting windows and a huge walk-in closet.

**BEDS** 

3

**BATHS** 

2

**SQFT** 

2,684

**GARAGE** 

2