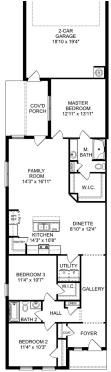

# The Montgomery

BEDS

3

BATHS **2** 

SQ FT 1,912

PARKING 2

## **Exterior Options**

THE MONTGOMERY