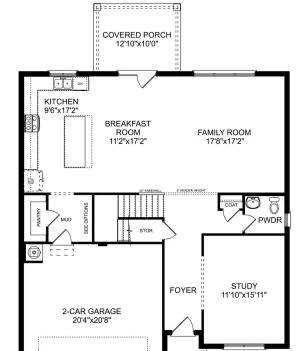

# The Montgomery with Bonus

With modern touches like an open-concept, homeowner-centric layout, The Montgomery is one-level living at its finest. The kitchen showcases a huge island, corner pantry and stainless-steel appliances. The plan's open family room is perfect for entertaining guests, and the covered porch is easily accessible. Discover the plan's impressive Master Suite, complete with bright, inviting windows and a huge walk-in closet.

Make it your own with The Montgomery's flexible floor plan, featuring an optional bonus room, a covered porch and more! Just know that offerings vary by location, so please discuss our standard features and upgrade options with your community's agent.

**BEDS** 

3

**BATHS** 

2

**SQFT** 

2,684

**GARAGE** 

2