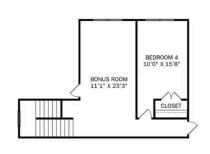

#### THE MONTGOMERY BONUS MAIN FLOOR

#### THE MONTGOMERY BONUS UPPER FLOOR

# The Montgomery with Bonus

With modern touches like an open-concept, homeowner-centric layout, The Montgomery is one-level living at its finest. The kitchen showcases a huge island, corner pantry and stainless-steel appliances. The plan's open family room is perfect for entertaining guests, and the covered porch is easily accessible. Discover the plan's impressive Master Suite, complete with bright, inviting windows and a huge walk-in closet.

Make it your own with The Montgomery's flexible floor plan, featuring an optional bonus room, a covered porch and more! Just know that offerings vary by location, so please discuss our standard features and upgrade options with your community's agent.