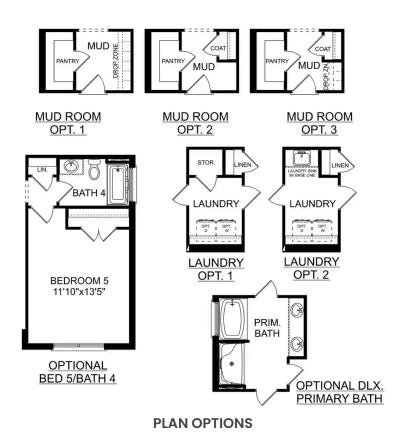

## OPT. COAT CLOSET OR DROP ZONE

OPT. STUDY NOOK

OPT. POWDER BATH
THE MONTGOMERY OPTIONS

3

Call (256) 344-3352

DAVIDSONHOMESLLC.COM

OPTIONAL TRAY
CEILING

OPTIONAL VAULTED
CEILING

OPTIONAL LUXURY
MASTER BATH

OPTIONAL BEDROOM 5

**OPTIONAL BATH 3** 

THE KIRKLAND BONUS OPTIONS

Call **(256) 344-3352** 

DAVIDSONHOMESLLC.COM

**BEDS** 

**BATHS** 

2.5

**SQFT** 

2,904

**GARAGE** 

**OPTIONAL BATH 3/CLOSET** 

THE ROCKFORD OPTIONS

## OPT. BEDROOM 6

THE MADISON OPTIONS

Call **(256) 344-3352** 

DAVIDSONHOMESLLC.COM