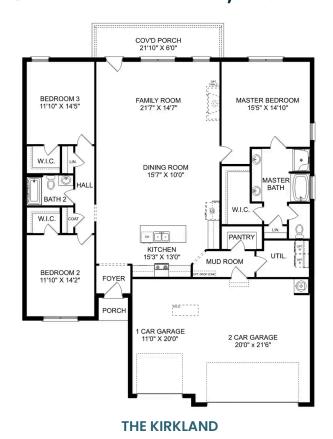

## **Description**

Behind the Kirkland's lovely, fullbrick exterior lies a beautiful home. The foyer immediately opens up into a stunning, open-concept living space, combining the dining room, family room and kitchen.

BEDS

3

BATHS

**2,076** 

PARKING 3

THE KIRKLAND OPTIONS

Call **(256) 344-3352** 

DAVIDSONHOMESLLC.COM