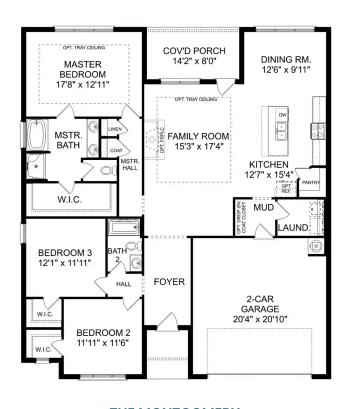

# The Montgomery

BEDS

3

BATHS **2** 

SQ FT 1,912

PARKING 2

## **Exterior Options**

THE MONTGOMERY

# The Montgomery with Bonus

With modern touches like an open-concept, homeowner-centric layout, The Montgomery is one-level living at its finest. The kitchen showcases a huge island, corner pantry and stainless-steel appliances. The plan's open family room is perfect for entertaining guests, and the covered porch is easily accessible. Discover the plan's impressive Master Suite, complete with bright, inviting windows and a huge walk-in closet.

**BEDS** 

3

**BATHS** 

2

**SQFT** 

2,684

**GARAGE** 

2