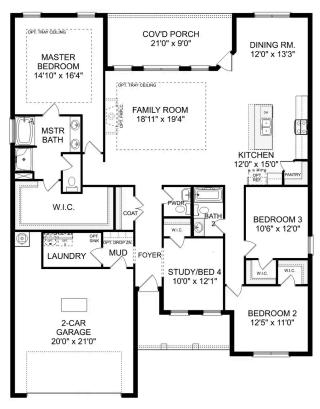

# The Montgomery with Bonus

With modern touches like an open-concept, homeowner-centric layout, The Montgomery is one-level living at its finest. The kitchen showcases a huge island, corner pantry and stainless-steel appliances. The plan's open family room is perfect for entertaining guests, and the covered porch is easily accessible. Discover the plan's impressive Master Suite, complete with bright, inviting windows and a huge walk-in closet.

Make it your own with The Montgomery's flexible floor plan, featuring an optional bonus room, a covered porch and more! Just know that offerings vary by location, so please discuss our standard features and upgrade options with your community's agent.

**BEDS** 

3

**BATHS** 

2

**SQFT** 

2,684

**GARAGE** 

2