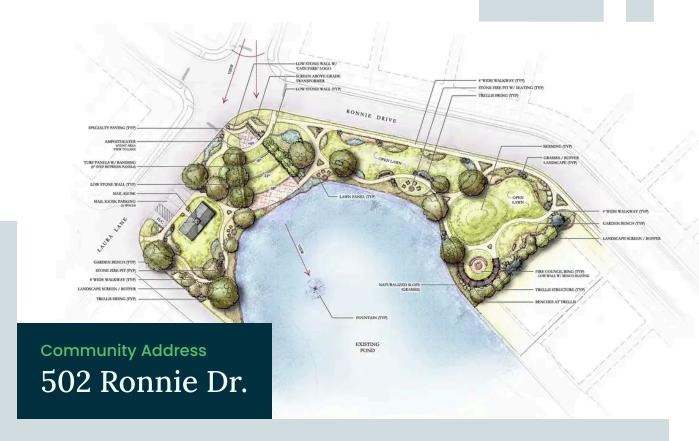

# **Quick Move-In Homes**

UPDATED HOMES **04/23/2024 08** 

COMMUNITY ADDRESS 502 Ronnie Dr.

\$429,900

4 Beds 3.5 Baths 2,904 Sq Ft

1909 Rae Court | #37

The Rockford Plan

\$244,900

# Community Homesite Map