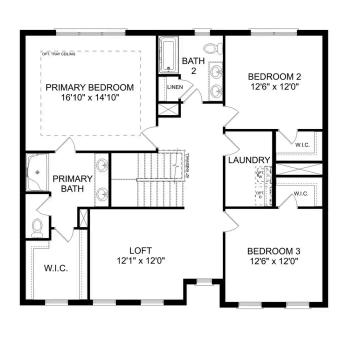

# The Montgomery with Bonus

With modern touches like an open-concept, homeowner-centric layout, The Montgomery is one-level living at its finest. The kitchen showcases a huge island, corner pantry and stainless-steel appliances. The plan's open family room is perfect for entertaining guests, and the covered porch is easily accessible. Discover the plan's impressive Master Suite, complete with bright, inviting windows and a huge walk-in closet.

Make it your own with The Montgomery's flexible floor plan, featuring an optional bonus room, a covered porch and more! Just know that offerings vary by location, so please discuss our standard features and upgrade options with your community's agent.

**BEDS** 

3

**BATHS** 

2

**SQFT** 

2,684

**GARAGE** 

2