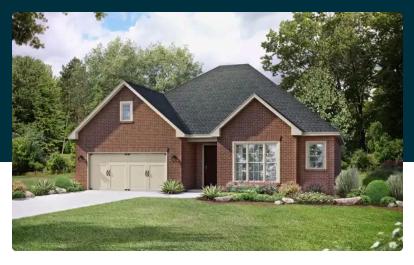

# The Montgomery

BEDS

3

BATHS **2** 

SQ FT 1,912

PARKING 2

# The Montgomery with Bonus

With modern touches like an open-concept, homeowner-centric layout, The Montgomery is one-level living at its finest. The kitchen showcases a huge island, corner pantry and stainless-steel appliances. The plan's open family room is perfect for entertaining guests, and the covered porch is easily accessible. Discover the plan's impressive Master Suite, complete with bright, inviting windows and a huge walk-in closet.

Make it your own with The Montgomery's flexible floor plan, featuring an optional bonus room, a covered porch and more! Just know that offerings vary by location, so please discuss our standard features and upgrade options with your community's agent.

**BEDS** 

3

**BATHS** 

2

**SQFT** 

2,684

**GARAGE** 

2