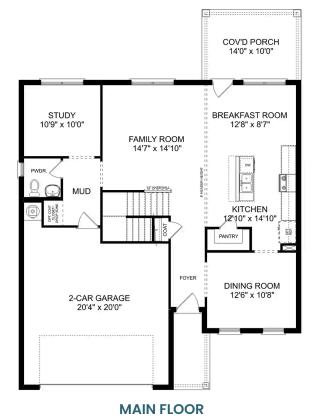

# The Montgomery with Bonus

With modern touches like an open-concept, homeowner-centric layout, The Montgomery is one-level living at its finest. The kitchen showcases a huge island, corner pantry and stainless-steel appliances. The plan's open family room is perfect for entertaining guests, and the covered porch is easily accessible. Discover the plan's impressive Master Suite, complete with bright, inviting windows and a huge walk-in closet.

Make it your own with The Montgomery's flexible floor plan, featuring an optional bonus room, a covered porch and more! Just know that offerings vary by location, so please discuss our standard features and upgrade options with your community's agent.

**BEDS** 

3

**BATHS** 

2

**SQFT** 

2,684

**GARAGE** 

2