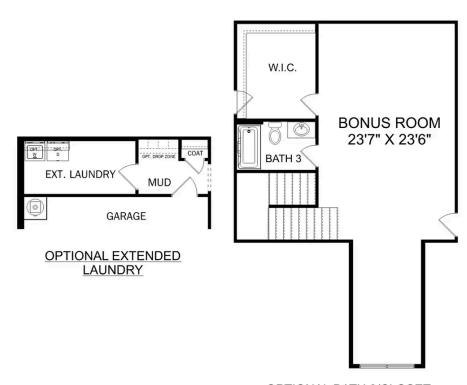

02/19/2024.





Call **(256) 344-3352** 

DAVIDSONHOMESLLC.COM

## The Rockford with Bonus

With its charming, full-brick exterior, it's no wonder why The Rockford's our bestselling floor plan! A wall of windows floods the family room with natural light, and the kitchen invites you to cook – welcoming you with an oversized island, stainless-steel appliances and a large corner pantry. The isolated Master Suite features plenty of room and a massive walk-in closet.

Make it your own with The Rockford's flexible floor plan, and consider replacing the home office with a fourth bedroom. It's your choice. Just know that offerings vary by location, so please discuss our standard features and upgrade options with your community's agent.

**BEDS** 

**BATHS** 

2.5

**SQFT** 

2,904

**GARAGE** 



**OPTIONAL BATH 3/CLOSET** 

THE ROCKFORD OPTIONS







Call **(256) 344-3352** 

DAVIDSONHOMESLLC.COM

# The Lanier



## **Description**

Within The Lanier's charming, fullbrick exterior lies four bedrooms and plenty of space. The three-car garage leads into the home's mud room. The kitchen features a large pantry, double-sided island and more than enough counter space. Once there you'll discover the home's biggest feature - the huge, open-concept layout.

**BEDS** 4

**BATHS** 

**SO FT** 2,411 **PARKING** 





THE LANIER OPTIONS





Call **(256) 344-3352** 

DAVIDSONHOMESLLC.COM

# The Shelby A



BEDS
3

**2.5** 

SQ FT 2,452

PARKING 2

## **Exterior Options**









**UPPER FLOOR** 

Page 1 of 2

Copyright 2024 Davidson Homes LLC | All Rights Reserved | Davidson Homes is a le