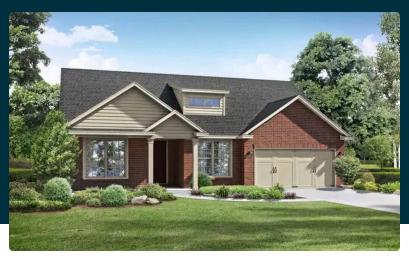

# The Montgomery with Bo... Exterior Options

**SQ FT BEDS BATHS PARKING** 2,684

# The Montgomery with Bonus

With modern touches like an open-concept, homeowner-centric layout, The Montgomery is one-level living at its finest. The kitchen showcases a huge island, corner pantry and stainless-steel appliances. The plan's open family room is perfect for entertaining guests, and the covered porch is easily accessible. Discover the plan's impressive Master Suite, complete with bright, inviting windows and a huge walk-in closet.

Make it your own with The Montgomery's flexible floor plan, featuring an optional bonus room, a covered porch and more! Just know that offerings vary by location, so please discuss our standard features and upgrade options with your community's agent.