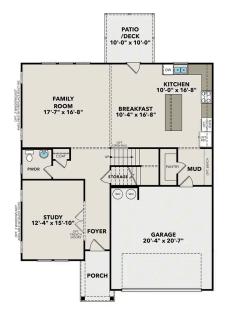

# The Hickory A at Wehunt Meadows

The Hickory's windows fill the open floor plan with natural light, welcoming you into this charming home. The kitchen showcases ample counter space, overlooking the breakfast and family room. A large study on the first floor offers potential, and the home's second floor features four bedrooms, each with their own walk-in closet. The owner's suite is separate from the other bedrooms for added privacy and showcases a spacious en suite bathroom.

# THE GLENWOOD AT WEHUNT MEADOWS FIRST