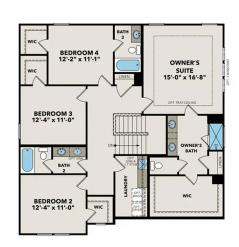

# The Hickory A at Wehunt Meadows

The Hickory's windows fill the open floor plan with natural light, welcoming you into this charming home. The kitchen showcases ample counter space, overlooking the breakfast and family room. A large study on the first floor offers potential, and the home's second floor features four bedrooms, each with their own walk-in closet. The owner's suite is separate from the other bedrooms for added privacy and showcases a spacious en suite bathroom.

# THE HICKORY AT WEHUNT MEADOWS SECOND **FLOOR**