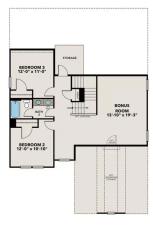

# The Ash B at Wehunt Mea... Exterior Options

**BEDS** 3

**BATHS** 2.5

**SQ FT** 

**PARKING** 

2,486

THE ASH AT WEHUNT MEADOWS SECOND FLOOR

THE ASH AT WEHUNT MEADOWS SECOND **FLOOR** 

# The Ash B at Wehunt Meadows

Inside The Ash's handsome exterior lies a coveted, open floor plan. The Foyer welcomes guests past an elegant Dining Room and into a stunning Family Room. The rear Porch offers a calm respite, and the first floor Owner's Suite highlights a massive walk-in closet. On the second floor, the plan offers two additional bedrooms and a generous Bonus Room – perfect for game nights.