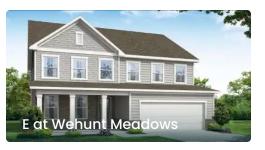

# The Willow B at Wehunt ... Exterior Options

**BEDS** 3

**BATHS** 3.5

**SQ FT** 2,506 **PARKING** 

THE WILLOW AT WEHUNT MEADOWS FIRST FLOOR

# The Willow B at Wehunt Meadows

The Willow's impressive front porch welcomes you into a modern, open space, complete with a formal dining room and study. The kitchen overlooks an open-concept family room. The second floor features a spacious owner's suite with a large walk-in closet and owner's bath along with two additional bedrooms with ample walk-in closets of their own.

Make it your own with The Willow's flexible floor plan, showcasing an optional gourmet kitchen, a fireplace and more! Offerings vary by location, so please discuss your options with your community's agent.