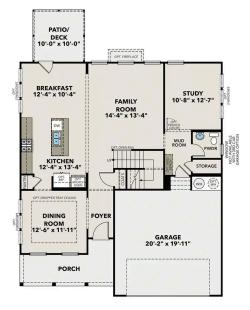

# GARAGE 9'-7" x 20'-4' OPT. 3RD CAR GARAGE OPT. DELUXE BATH OPT. STUDY ILO LIVING OPT. LINEAR FIREPLACE

# THE GLENWOOD AT WEHUNT MEADOWS FIRST