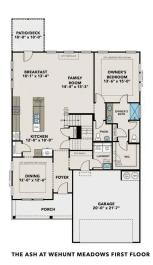

#### THE ASH AT WEHUNT MEADOWS FIRST FLOOR

# The Ash B at Wehunt Meadows

Inside The Ash's handsome exterior lies a coveted, open floor plan. The Foyer welcomes guests past an elegant Dining Room and into a stunning Family Room. The rear Porch offers a calm respite, and the first floor Owner's Suite highlights a massive walk-in closet. On the second floor, the plan offers two additional bedrooms and a generous Bonus Room – perfect for game nights.