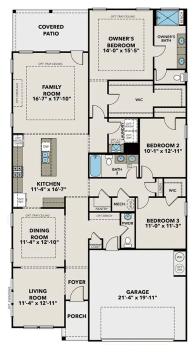

n Homes is a leading builder of quality new homes across the Southeast. Davidson Homes reserves the right to adjust items listed without prior notice or obligation. Such items may include, but are not limited to, options, included features and community information, pricing, amenities, square footage, terms or availability. Features, options, floor plans, elevations, colors, dimensions and photographs are for illustration purposes and may vary from homes built. Please see your community specialist for details. Equal housing lender. Last Updated 04/25/2024.





# **Community Homesite Map**

Call (678) 661-5684



COMING SOON AVAILABLE





Call (678) 661-5684

DAVIDSONHOMESLLC.COM

# The Glenwood A at Wehu... Exterior Options



**BEDS** 3

**BATHS** 2.5

**SQ FT** 2,200 **PARKING** 







THE GLENWOOD AT WEHUNT MEADOWS FLOOR PLAN

# GARAGE 9'-7" x 20'-4' OPT. 3RD CAR GARAGE OPT. DELUXE BATH OPT. STUDY ILO LIVING OPT. LINEAR FIREPLACE

# THE GLENWOOD AT WEHUNT MEADOWS FIRST

## THE GLENWOOD OPTIONS





Call (678) 661-5684

DAVIDSONHOMESLLC.COM

# The Ash B at Wehunt Mea... Exterior Options





**BEDS** 3

**BATHS** 2.5

**SQ FT** 

**PARKING** 

2,486





THE ASH AT WEHUNT MEADOWS SECOND FLOOR

THE ASH AT WEHUNT MEADOWS SECOND **FLOOR** 

#### THE ASH AT WEHUNT MEADOWS FIRST FLOOR

### Page 1 of 2





Call **(678) 661-5684** 

DAVIDSONHOMESLLC.COM

# The Ash B at Wehunt Meadows

Inside The Ash's handsome exterior lies a coveted, open floor plan. The Foyer welcomes guests past an elegant Dining Room and into a stunning Family Room. The rear Porch offers a calm respite,