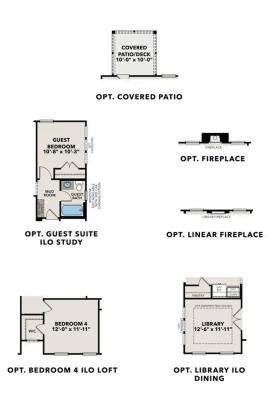

# GARAGE 9'-7" x 20'-4' OPT. 3RD CAR GARAGE OPT. DELUXE BATH OPT. STUDY ILO LIVING OPT. LINEAR FIREPLACE

Make it your own with The Ash's flexible floor plan, showcasing an optional fireplace, a fourth bedroom option and more! Offerings vary by location, so please discuss your options with your community's agent.

Make it your own with The Willow's flexible floor plan, showcasing an optional gourmet kitchen, a fireplace and more! Offerings vary by location, so please discuss your options with your community's agent.

Make it your own with The Hickory's flexible floor plan, showcasing an optional fifth bedroom, deluxe bathroom and more! Offerings vary by location, so please discuss your options with your community's agent.