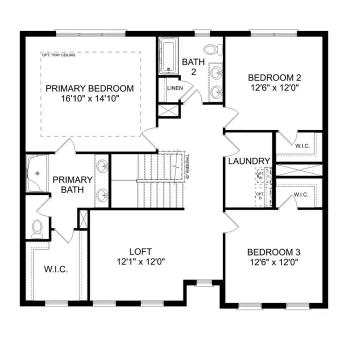

## The Charleston D

### **Description**

The sky's the limit with The Charleston's two-story layout and massive bonus room. Inside the home's brick exterior, the open-concept kitchen overlooks the huge family room. The Master Suite offers you a personal retreat – complete with large walk-in closet.

#### THE CHARLESTON D UPPER FLOOR