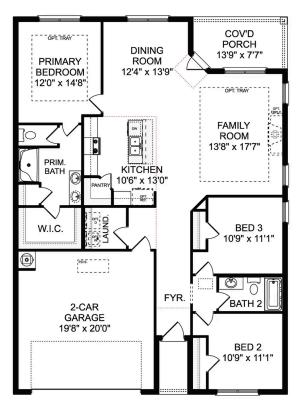

# The Daphne V Brick

### **Description**

Show off your style with the Daphne's open-concept floor plan! Featuring tons of natural light, the family room is perfect for entertaining, and the home's kitchen features an adorable breakfast nook. The Master Suite offers plenty of space, and its walk-in closet has room to spare.

BEDS 4

BATHS **2** 

sq ft 1,964

THE DAPHNE V BRICK

THE DAPHNE V BRICK OPTIONS