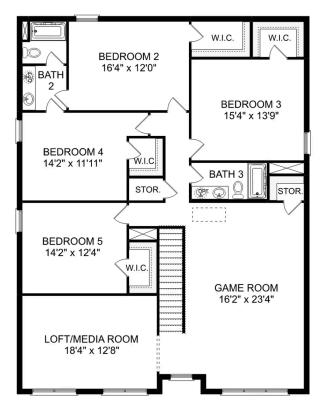

# The Richmond D

### **Description**

Starring five bedrooms and plenty of space, The Richmond features a sprawling layout! Enter the foyer and discover the elegant dining room to the left. The home quickly expands into an open-concept living space, as the charming kitchen overlooks the breakfast nook and family room.

## The Richmond D

Starring five bedrooms and plenty of space, The Richmond features a sprawling layout! Enter the foyer and discover the elegant dining room to the left. The home quickly expands into an open-concept living space, as the charming kitchen overlooks the breakfast nook and family room. Continue through to the Master Suite, featuring a huge walk-in closet.

Upstairs, the plan features four more bedrooms, in addition to a game room and media room. Whether you're looking for a home theater or a home gym, The Richmond offers all the space you need.

BEDS

5

. \_..

**BATHS** 

3.5

**SQ FT** 

3,537

**GARAGE** 

2

OPTIONAL MEDIA ROOM

THE RICHMOND D OPTIONS