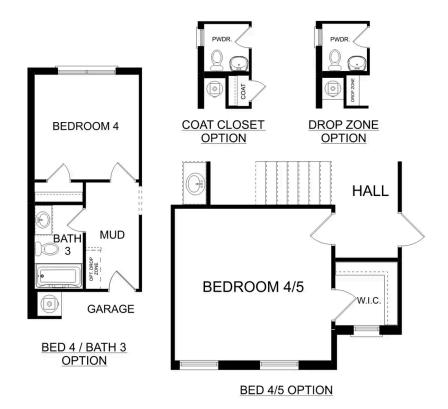

nd community information, pricing, amenities, square footage, terms or availability. Features, options, floor plans, elevations, colors, dimensions and photographs are for illustration purposes and may vary from homes built. Please see your community specialist for details. Equal housing lender. Last updated 10/25/2023.





**DAVIDSONHOMESLLC.COM** 

The Reserve at North Ridge in Cullman, AL

# The Shelby A

The Shelby welcomes you into a modern, open space, complete with a formal dining room and study. The kitchen overlooks an open-concept family room. The second floor features a spacious master bedroom with a large walk-in closet and master bath along with two additional bedrooms with ample walk-in closets of their own.

**BEDS** 

3

**BATHS** 

2.5

**SQ FT** 

2,452

**GARAGE** 

2



**PLAN OPTIONS** 







DAVIDSONHOMESLLC.COM

The Reserve at North Ridge in Cullman, AL

# The Chelsea A



BEDS 4

3.5

sq ft **2,769** 

PARKING 2

### **Exterior Options**









**UPPER FLOOR** 

### Page 1 of 2

Copyright 2024 Davidson Homes LLC | All Rights Reserved | Davidson Homes is a leading builder of quality new homes across the Southeast. Davidson Homes reserves the right to adjust items listed without prior notice or obligation. Such items may include, but are not limited to, options, included features and community information, pricing, amenities, square footage, terms or availability. Features, options, floor plans, elevations, colors, dimensions and photographs are for illustration purposes and may vary from homes built. Please see your community specialist for detail