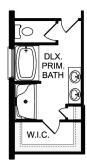

# The Daphne V Brick

### **Description**

Show off your style with the Daphne's open-concept floor plan! Featuring tons of natural light, the family room is perfect for entertaining, and the home's kitchen features an adorable breakfast nook. The Master Suite offers plenty of space, and its walk-in closet has room to spare.

BEDS 4

BATHS **2** 

sq ft 1,964

THE DAPHNE V BRICK

THE DAPHNE V BRICK OPTIONS