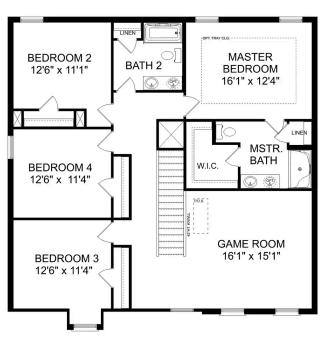

# The Richmond D

### **Description**

Starring five bedrooms and plenty of space, The Richmond features a sprawling layout! Enter the foyer and discover the elegant dining room to the left. The home quickly expands into an open-concept living space, as the charming kitchen overlooks the breakfast nook and family room.

## The Richmond D

Starring five bedrooms and plenty of space, The Richmond features a sprawling layout! Enter the foyer and discover the elegant dining room to the left. The home quickly expands into an open-concept living space, as the charming kitchen overlooks the breakfast nook and family room. Continue through to the Master Suite, featuring a huge walk-in closet.

Upstairs, the plan features four more bedrooms, in addition to a game room and media room. Whether you're looking for a home theater or a home gym, The Richmond offers all the space you need.

BEDS

5

. \_..