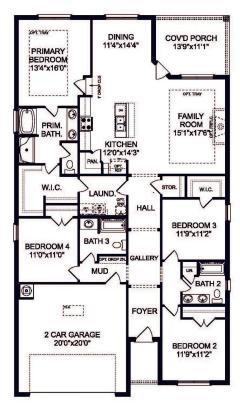

# The Franklin

## **Exterior Options**

BEDS

3

BATHS

2

SQ FT 1,620

OPT. DROP ZONE

OPT. COAT CLOSET

OPT. DELUXE MASTER BATH

THE FRANKLIN OPTIONS

Call **(256) 269-0515** 

DAVIDSONHOMESLLC.COM