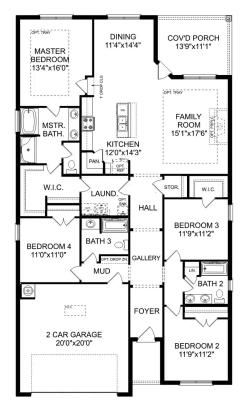

## The Asheville V Brick

### **Description**

Discover the charm of one-level living with this open-concept home! From The Asheville's large, kitchen island overlooking the family room to its isolated Master Bedroom, we've designed this home with you in mind. The three bedrooms offer plenty of space for you and your guests.

BEDS 3 BATHS 2

SQ FT 1,484

THE ASHEVILLE V BRICK

Call (256) 269-0515