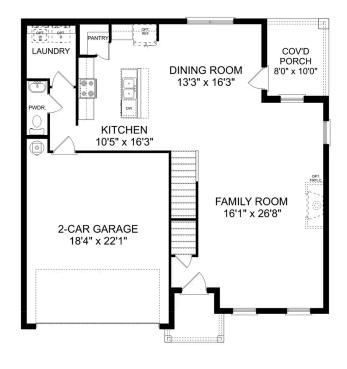

# The Richmond D

### **Description**

Starring five bedrooms and plenty of space, The Richmond features a sprawling layout! Enter the foyer and discover the elegant dining room to the left. The home quickly expands into an open-concept living space, as the charming kitchen overlooks the breakfast nook and family room.

BEDS 5

**3.5** 

**3,537** 

PARKING 2

THE RICHMOND D MAIN FLOOR

THE RICHMOND D UPPER FLOOR

## The Richmond D

Starring five bedrooms and plenty of space, The Richmond features a sprawling layout! Enter the foyer and discover the elegant dining room to the left. The home quickly expands into an open-concept living space, as the charming kitchen overlooks the breakfast nook and family room. Continue through to the Master Suite, featuring a huge walk-in closet.