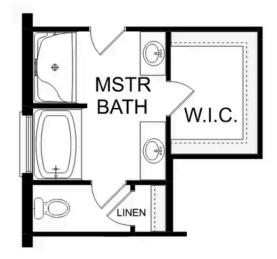

# The Richmond D

### **Description**

Starring five bedrooms and plenty of space, The Richmond features a sprawling layout! Enter the foyer and discover the elegant dining room to the left. The home quickly expands into an open-concept living space, as the charming kitchen overlooks the breakfast nook and family room.

## The Richmond D

Starring five bedrooms and plenty of space, The Richmond features a sprawling layout! Enter the foyer and discover the elegant dining room to the left. The home quickly expands into an open-concept living space, as the charming kitchen overlooks the breakfast nook and family room. Continue through to the Master Suite, featuring a huge walk-in closet.