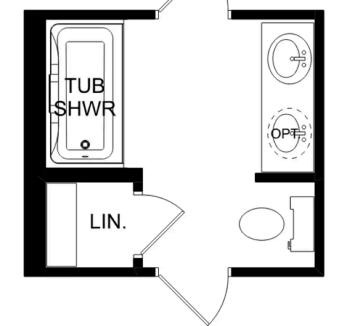

## The Asheville V Brick

### **Description**

Discover the charm of one-level living with this open-concept home! From The Asheville's large, kitchen island overlooking the family room to its isolated Master Bedroom, we've designed this home with you in mind. The three bedrooms offer plenty of space for you and your guests.

BEDS 3 BATHS 2

SQ FT 1,484

THE ASHEVILLE V BRICK

Call (256) 269-0515