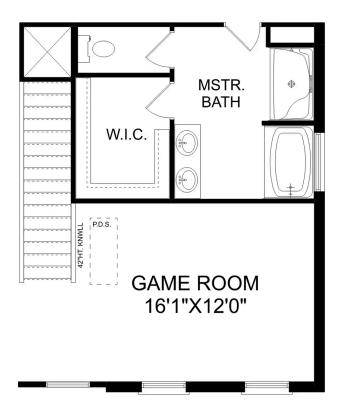

# The Richmond D

### **Description**

Starring five bedrooms and plenty of space, The Richmond features a sprawling layout! Enter the foyer and discover the elegant dining room to the left. The home quickly expands into an open-concept living space, as the charming kitchen overlooks the breakfast nook and family room.

## The Richmond D

Starring five bedrooms and plenty of space, The Richmond features a sprawling layout! Enter the foyer and discover the elegant dining room to the left. The home quickly expands into an open-concept living space, as the charming kitchen overlooks the breakfast nook and family room. Continue through to the Master Suite, featuring a huge walk-in closet.

Upstairs, the plan features four more bedrooms, in addition to a game room and media room. Whether you're looking for a home theater or a home gym, The Richmond offers all the space you need.

BEDS

5

. \_..