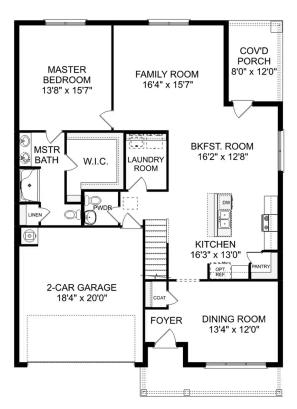

## The Chelsea A

The Chelsea's windows fill the open floor plan with natural light, welcoming you into this charming home. The kitchen showcases ample counterspace, overlooking the breakfast and family room. A large study on the first floor offers potential, and the home's second floor features four bedrooms, each with plenty of closet space. The master bedroom is separate from the other bedrooms for added privacy, and the fourth bedroom features its own private bath.

Make it your own with The Chelsea's flexible floor plan. Offerings vary by location, so please discuss your options with your community's agent.

BATHS

**BEDS** 

4

BATHS

3.5

sq ft **2,769** 

GARAGE