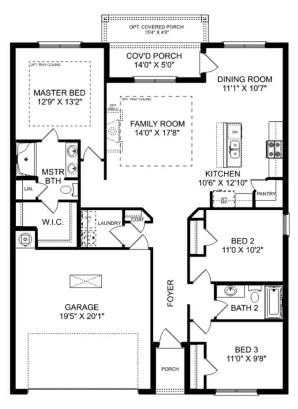

## The Asheville V Brick

### **Description**

Discover the charm of one-level living with this open-concept home! From The Asheville's large, kitchen island overlooking the family room to its isolated Master Bedroom, we've designed this home with you in mind. The three bedrooms offer plenty of space for you and your guests.

BEDS 3 BATHS 2

SQ FT 1,484

THE ASHEVILLE V BRICK

Call (256) 269-0515