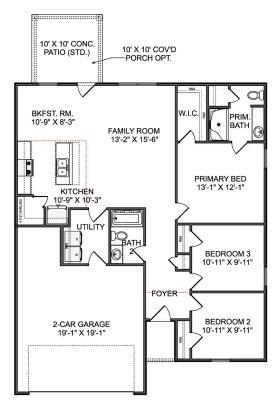

## The Asheville V Brick

### **Description**

Discover the charm of one-level living with this open-concept home! From The Asheville's large, kitchen island overlooking the family room to its isolated Master Bedroom, we've designed this home with you in mind. The three bedrooms offer plenty of space for you and your guests.

BEDS 3 BATHS 2

SQ FT 1,484

THE ASHEVILLE V BRICK

Call (256) 269-0515