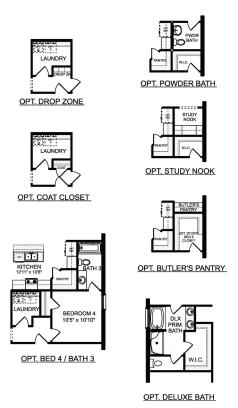

BEDS 4

BATHS **2** 

sq ft 1,964

THE DAPHNE V BRICK

THE DAPHNE V BRICK OPTIONS