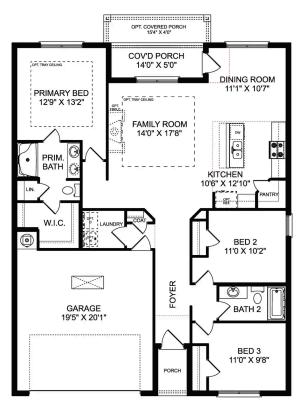

### **Description**

Within this cozy, one-level home lies a modern use of space. From the kitchen's large island to the family room's spacious openconcept, you're surrounded by owner-centric design.

BEDS

3

BATHS **2** 

sq ft 1,620 PARKING 2

THE FRANKLIN V BRICK

OPT. DROP ZONE

OPT. COAT CLOSET

OPT. DELUXE PRIMARY BATH

THE FRANKLIN V BRICK OPTIONS