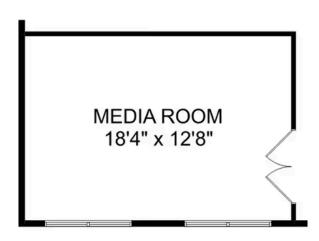

Upstairs, the plan features four more bedrooms, in addition to a game room and media room. Whether you're looking for a home theater or a home gym, The Richmond offers all the space you need.

BEDS

5

. \_..

**BATHS** 

3.5

**SQ FT** 

3,537

**GARAGE** 

2

OPTIONAL MEDIA ROOM

THE RICHMOND D OPTIONS