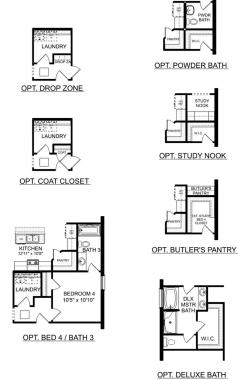

3

BATHS **2** 

sq ft 1,620 PARKING 2

THE FRANKLIN V BRICK

OPT. DROP ZONE

OPT. COAT CLOSET

OPT. DELUXE PRIMARY BATH

THE FRANKLIN V BRICK OPTIONS

## **Exterior Options**

BEDS

3

BATHS

2

SQ FT 1,620

OPT. DROP ZONE

OPT. COAT CLOSET

OPT. DELUXE MASTER BATH

THE FRANKLIN OPTIONS

Call **(256) 269-0515** 

DAVIDSONHOMESLLC.COM