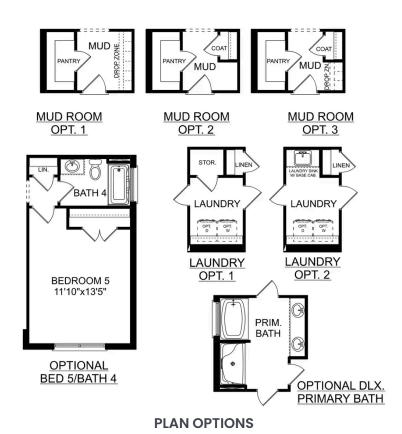

# The Richmond D

Upstairs, the plan features four more bedrooms, in addition to a game room and media room. Whether you're looking for a home theater or a home gym, The Richmond offers all the space you need.

BEDS

5

. \_..

**BATHS** 

3.5

**SQ FT** 

3,537

**GARAGE** 

2

OPTIONAL MEDIA ROOM

THE RICHMOND D OPTIONS