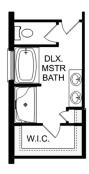

# The Daphne V Brick

### **Description**

Show off your style with the Daphne's open-concept floor plan! Featuring tons of natural light, the family room is perfect for entertaining, and the home's kitchen features an adorable breakfast nook. The Master Suite offers plenty of space, and its walk-in closet has room to spare.

BEDS 4

BATHS **2** 

sq ft 1,964

THE DAPHNE V BRICK

THE DAPHNE V BRICK OPTIONS