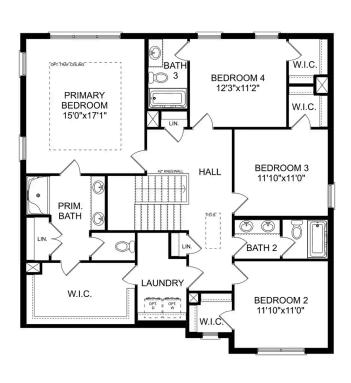

# The Richmond D

### **Description**

Starring five bedrooms and plenty of space, The Richmond features a sprawling layout! Enter the foyer and discover the elegant dining room to the left. The home quickly expands into an open-concept living space, as the charming kitchen overlooks the breakfast nook and family room.

BEDS 5

**3.5** 

**3,537** 

PARKING 2

THE RICHMOND D MAIN FLOOR

THE RICHMOND D UPPER FLOOR

## The Richmond D

Starring five bedrooms and plenty of space, The Richmond features a sprawling layout! Enter the foyer and discover the elegant dining room to the left. The home quickly expands into an open-concept living space, as the charming kitchen overlooks the breakfast nook and family room. Continue through to the Master Suite, featuring a huge walk-in closet.

Upstairs, the plan features four more bedrooms, in addition to a game room and media room. Whether you're looking for a home theater or a home gym, The Richmond offers all the space you need.

BEDS

5

. \_..

**BATHS** 

3.5

**SQ FT** 

3,537

**GARAGE** 

2

OPTIONAL MEDIA ROOM

THE RICHMOND D OPTIONS