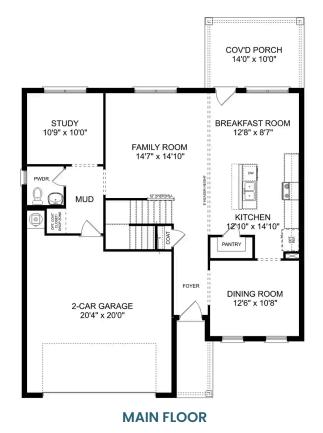

## The Charleston D

### **Description**

The sky's the limit with The Charleston's two-story layout and massive bonus room. Inside the home's brick exterior, the open-concept kitchen overlooks the huge family room. The Master Suite offers you a personal retreat – complete with large walk-in closet.

#### THE CHARLESTON D MAIN FLOOR