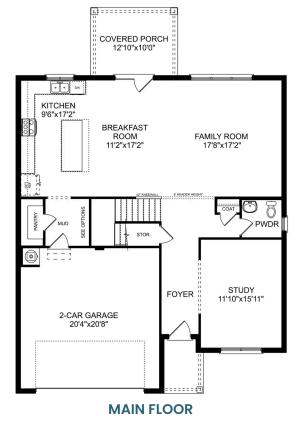

# The Richmond D

### **Description**

Starring five bedrooms and plenty of space, The Richmond features a sprawling layout! Enter the foyer and discover the elegant dining room to the left. The home quickly expands into an open-concept living space, as the charming kitchen overlooks the breakfast nook and family room.

BEDS 5

**3.5** 

**3,537** 

PARKING 2

THE RICHMOND D MAIN FLOOR

THE RICHMOND D UPPER FLOOR