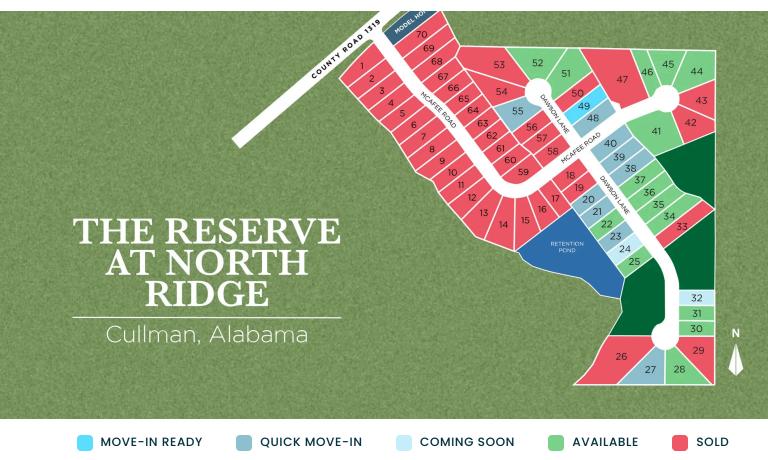

# Community Homesite Map

### **Featured Homes for Sale**

The Richmond D
2153 Dawson Lane
\$389,900

The Daphne C 2149 Dawson Lane NE \$314,087

The Charleston D
2158 Dawson Lane NE
\$359,920

The Franklin C 2144 Dawson Lane NE \$281,604

The Franklin C
2151 Dawson Lane NE
\$292,230

The Asheville C 2146 Dawson Lane NE \$268,421

Call **(256) 269-0515** 

DAVIDSONHOMESLLC.COM