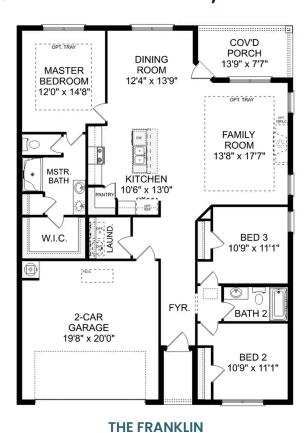

# The Franklin V Brick

### **Description**

Within this cozy, one-level home lies a modern use of space. From the kitchen's large island to the family room's spacious openconcept, you're surrounded by owner-centric design.

BEDS

3

BATHS **2** 

sq ft 1,620 PARKING 2

THE FRANKLIN V BRICK

OPT. DROP ZONE

OPT. COAT CLOSET

OPT. DELUXE PRIMARY BATH

THE FRANKLIN V BRICK OPTIONS