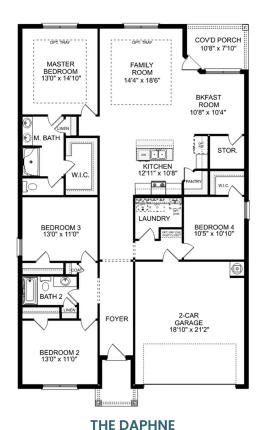

# The Daphne V Brick

### **Description**

Show off your style with the Daphne's open-concept floor plan! Featuring tons of natural light, the family room is perfect for entertaining, and the home's kitchen features an adorable breakfast nook. The Master Suite offers plenty of space, and its walk-in closet has room to spare.

BEDS 4

BATHS **2** 

sq ft 1,964

THE DAPHNE V BRICK

THE DAPHNE V BRICK OPTIONS

# The Daphne

BEDS 4

BATHS **2** 

sq ft 1,964 PARKING 2