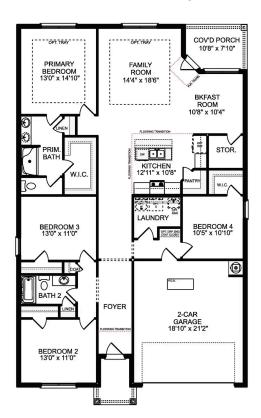

# The Daphne V Brick

### **Description**

Show off your style with the Daphne's open-concept floor plan! Featuring tons of natural light, the family room is perfect for entertaining, and the home's kitchen features an adorable breakfast nook. The Master Suite offers plenty of space, and its walk-in closet has room to spare.

BEDS 4

BATHS **2** 

sq ft 1,964

THE DAPHNE V BRICK

THE DAPHNE V BRICK OPTIONS