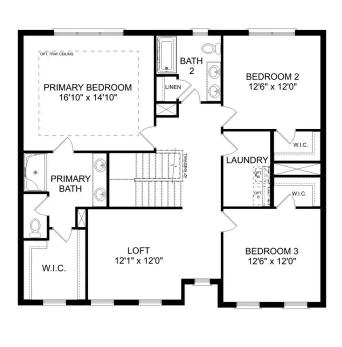

## The Shelby A

The Shelby welcomes you into a modern, open space, complete with a formal dining room and study. The kitchen overlooks an open-concept family room. The second floor features a spacious master bedroom with a large walk-in closet and master bath along with two additional bedrooms with ample walk-in closets of their own.