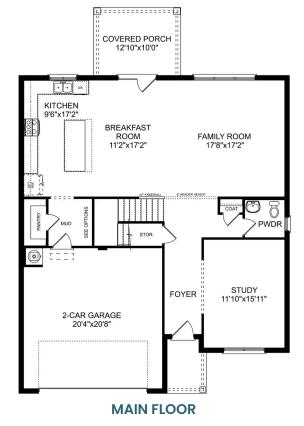

### The Chelsea A

The Chelsea's windows fill the open floor plan with natural light, welcoming you into this charming home. The kitchen showcases ample counterspace, overlooking the breakfast and family room. A large study on the first floor offers potential, and the home's second floor features four bedrooms, each with plenty of closet space. The master bedroom is separate from the other bedrooms for added privacy, and the fourth bedroom features its own private bath.

Make it your own with The Chelsea's flexible floor plan. Offerings vary by location, so please discuss your options with your community's agent.

BEDS

4

**BATHS** 

3.5

**SQFT** 

2,769

**GARAGE** 