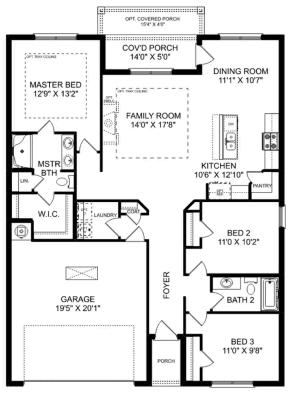

## The Daphne

### **Exterior Options**

BEDS 4

BATHS 7

sq ft 1,964 PARKING 2

BEDROOM 4
10'5' x 10'10'

OPT. BED 4 / BATH 3

OPT. DROP ZONE

OPT. COAT CLOSET

STUDY

OPT. BUTLER'S PANTRY

OPT. DELUXE E

THE DAPHNE OPTIONS

Call **(256) 748-0490** 

DAVIDSONHOMESLLC.COM