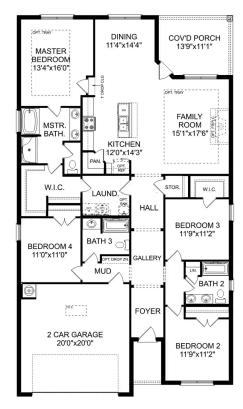

## The Daphne

### **Exterior Options**

BEDS 4

BATHS 7

sq ft 1,964 PARKING 2

BEDROOM 4
10'5' x 10'10'

OPT. BED 4 / BATH 3

OPT. DROP ZONE

OPT. COAT CLOSET

STUDY

OPT. BUTLER'S PANTRY

OPT. DELUXE E

THE DAPHNE OPTIONS

Call **(256) 748-0490** 

DAVIDSONHOMESLLC.COM