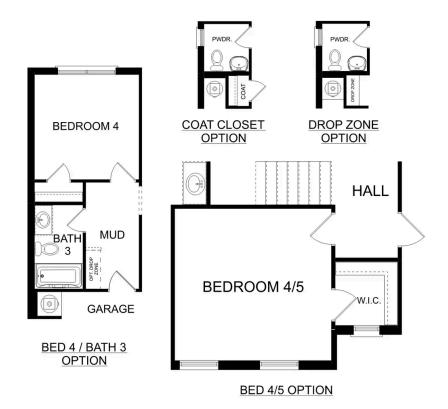

### The Chelsea A

The Chelsea's windows fill the open floor plan with natural light, welcoming you into this charming home. The kitchen showcases ample counterspace, overlooking the breakfast and family room. A large study on the first floor offers potential, and the home's second floor features four bedrooms, each with plenty of closet space. The master bedroom is separate from the other bedrooms for added privacy, and the fourth bedroom features its own private bath.