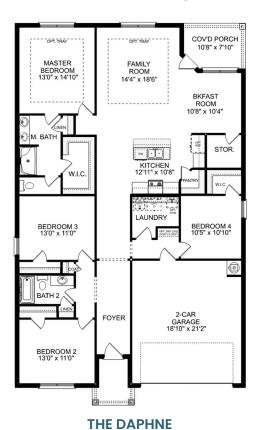

## The Daphne

### **Exterior Options**

BEDS 4

BATHS 7

sq ft 1,964 PARKING 2

BEDROOM 4
10'5' x 10'10'

OPT. BED 4 / BATH 3

OPT. DROP ZONE

OPT. COAT CLOSET

STUDY

OPT. BUTLER'S PANTRY

OPT. DELUXE E

THE DAPHNE OPTIONS

Call **(256) 748-0490** 

DAVIDSONHOMESLLC.COM