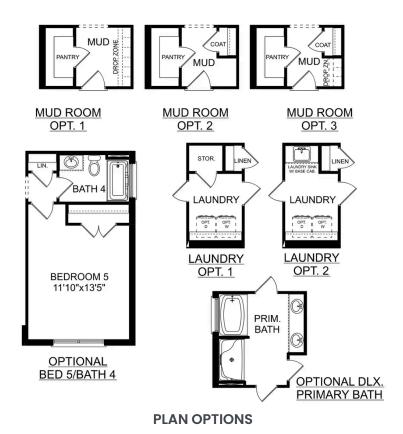

## The Shelby A

BEDS
3

**2.5** 

SQ FT 2,452

PARKING 2

### **Exterior Options**

N FLOOR

**UPPER FLOOR** 

**PLAN OPTIONS** 

Call (256) 748-0490

DAVIDSONHOMESLLC.COM