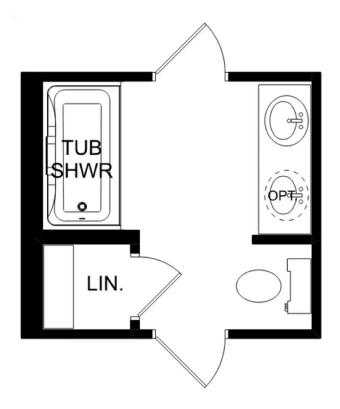

## The Daphne

### **Exterior Options**

BEDS 4

BATHS 7

sq ft 1,964 PARKING 2

BEDROOM 4
10'5' x 10'10'

OPT. BED 4 / BATH 3

OPT. DROP ZONE

OPT. COAT CLOSET

STUDY

OPT. BUTLER'S PANTRY

OPT. DELUXE E

THE DAPHNE OPTIONS

Call **(256) 748-0490** 

DAVIDSONHOMESLLC.COM