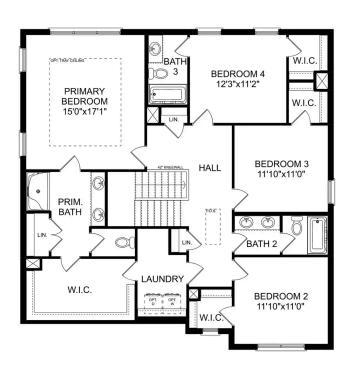

## The Shelby A

BEDS
3

**2.5** 

SQ FT 2,452

PARKING 2

### **Exterior Options**

N FLOOR

**UPPER FLOOR** 

## The Shelby A

The Shelby welcomes you into a modern, open space, complete with a formal dining room and study. The kitchen overlooks an open-concept family room. The second floor features a spacious master bedroom with a large walk-in closet and master bath along with two additional bedrooms with ample walk-in closets of their own.

**BEDS** 

3

**BATHS** 

2.5

**SQ FT** 

2,452

**GARAGE** 

2