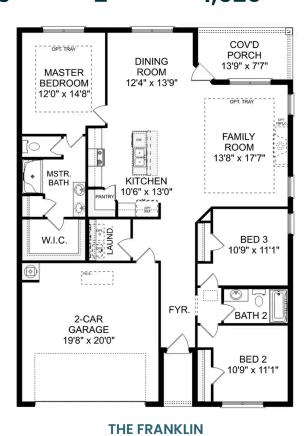

## The Franklin

### **Exterior Options**

BEDS

3

BATHS 7

SQ FT 1,620

PARKING 2

OPT. DROP ZONE

OPT. COAT CLOSET

OPT. DELUXE MASTER BATH

THE FRANKLIN OPTIONS

Call (256) 748-0490