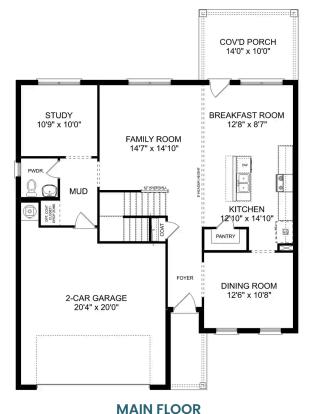

## The Shelby A

The Shelby welcomes you into a modern, open space, complete with a formal dining room and study. The kitchen overlooks an open-concept family room. The second floor features a spacious master bedroom with a large walk-in closet and master bath along with two additional bedrooms with ample walk-in closets of their own.