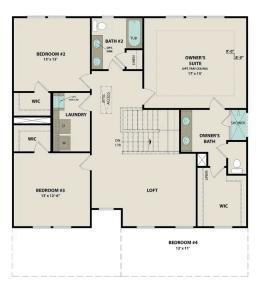

# The Willow B

2.5

## **Exterior Options**

MAIN FLOOR PLAN

UPPER FLOOR PLAN

# The Willow B

| The Willow's impressive front porch welcomes you into a modern, open space,<br>complete with a formal Dining Room and Study. The Kitchen overlooks an open-<br>concept Family Room. The second floor features a spacious Owner's Suite with a<br>large walk-in closet and Owner's Bath along with two additional Bedrooms with | BEDS<br><b>3</b><br>BATHS |
|--------------------------------------------------------------------------------------------------------------------------------------------------------------------------------------------------------------------------------------------------------------------------------------------------------------------------------|---------------------------|
| ample walk-ins closets of their own.                                                                                                                                                                                                                                                                                           | 2.5                       |
| Make it your own with The Willow's flexible floor plan, showcasing an optional gourmet kitchen, a fireplace and more! Offerings vary by location, so please discuss your options with your community's agent.                                                                                                                  | sq ft<br><b>2,416</b>     |
|                                                                                                                                                                                                                                                                                                                                | GARAGE                    |