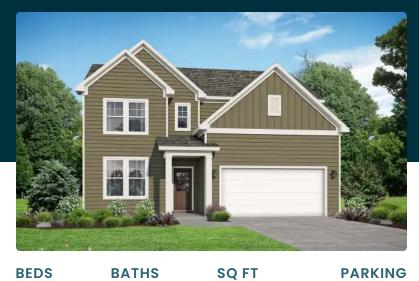

## The Logan A

## **Exterior Options**

BEDS 3

2.5

SQ FT 2,155 PARKING 2

MAIN FLOOR PLAN

# The Logan A

| The Logan is a spacious and modern home with an open-concept design that                                                                                           | BEDS  |
|--------------------------------------------------------------------------------------------------------------------------------------------------------------------|-------|
| seamlessly connects the living room, cafe, and kitchen. As you enter the home,<br>you are greeted by a welcoming foyer that leads you into the heart of the house. | 3     |
| The kitchen features ample counter space, a large island with seating, and a                                                                                       | BATHS |
| pantry for added storage. Down the hall is a cozy study, perfect for those who<br>work from home or need a quiet space to read or study. The study is tucked away  | 2.5   |
| from the main living area, providing privacy and seclusion when needed.                                                                                            | SQ FT |
|                                                                                                                                                                    | 2,155 |