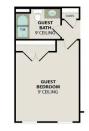

# The Willow B

| The Willow's impressive front porch welcomes you into a modern, open space,<br>complete with a formal Dining Room and Study. The Kitchen overlooks an open-<br>concept Family Room. The second floor features a spacious Owner's Suite with a<br>large walk-in closet and Owner's Bath along with two additional Bedrooms with | BEDS<br><b>3</b><br>BATHS |
|--------------------------------------------------------------------------------------------------------------------------------------------------------------------------------------------------------------------------------------------------------------------------------------------------------------------------------|---------------------------|
| ample walk-ins closets of their own.                                                                                                                                                                                                                                                                                           | 2.5                       |
| Make it your own with The Willow's flexible floor plan, showcasing an optional gourmet kitchen, a fireplace and more! Offerings vary by location, so please discuss your options with your community's agent.                                                                                                                  | sq ft<br><b>2,416</b>     |
|                                                                                                                                                                                                                                                                                                                                | GARAGE                    |