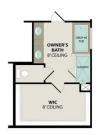

# The Willow B

| The Willow's impressive front porch welcomes you into a modern, open space,<br>complete with a formal Dining Room and Study. The Kitchen overlooks an open-<br>concept Family Room. The second floor features a spacious Owner's Suite with a<br>large walk-in closet and Owner's Bath along with two additional Bedrooms with | BEDS<br><b>3</b><br>BATHS |
|--------------------------------------------------------------------------------------------------------------------------------------------------------------------------------------------------------------------------------------------------------------------------------------------------------------------------------|---------------------------|
| ample walk-ins closets of their own.                                                                                                                                                                                                                                                                                           | 2.5                       |
| Make it your own with The Willow's flexible floor plan, showcasing an optional gourmet kitchen, a fireplace and more! Offerings vary by location, so please discuss your options with your community's agent.                                                                                                                  | sq ft<br><b>2,416</b>     |
|                                                                                                                                                                                                                                                                                                                                | GARAGE                    |