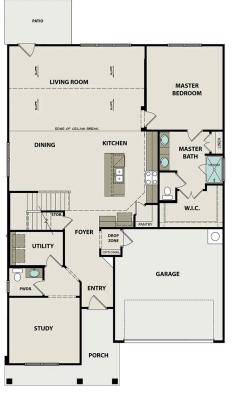

## The Ridgeport

## **Exterior Options**

**BATHS** 

2.5

sq ft **2,882** 

PARKING 2

MAIN FLOOR PLAN

#### **UPPER FLOOR PLAN**

Page 1 of 2

Copyright 2024 Davidson Homes LLC | All Rights Reserved | Davidson Homes is a leading builder of quality new homes across the Southeast. Davidson Homes test particular terms listed without prior notice or obligation. Such items may include, but are not limited to, options, included features and community information, pricing, amenities, square footage, terms or availability. Features, options, floor plans, elevations, colors, dimensions and photographs are for illustration purposes and may vary from homes built. Please see your community specialist for details. Equal housing lender. Last updated 03/05/2024.

# The Ridgeport

| Inside The Ridgeport's handsome exterior lies a stunning layout. The open-<br>concept kitchen/family room welcomes visitors with plenty of entertaining space.<br>After the party, retire to a gorgeous owners' suite, complete with a lovely master | BEDS 4                |
|------------------------------------------------------------------------------------------------------------------------------------------------------------------------------------------------------------------------------------------------------|-----------------------|
| bath and walk-in closet. The downstairs study is perfect for working from home.<br>And upstairs features three more bedrooms and a spacious game room.                                                                                               | BATHS<br><b>2.5</b>   |
| Make it your own with The Ridgeport's flexible floor plan, featuring additional options like a fifth bedroom, three-car garage and a media room. Just know that offerings vary by location, so please discuss our standard features and upgrade      | sq ft<br><b>2,882</b> |
| options with your community's agent.                                                                                                                                                                                                                 | GARAGE                |