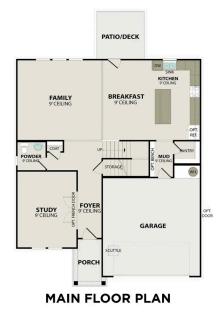

## **Exterior Options**

BEDS 3

2.5

SQ FT 2,155 PARKING 2

MAIN FLOOR PLAN

# The Logan A

| The Logan is a spacious and modern home with an open-concept design that                                                                                           | BEDS  |
|--------------------------------------------------------------------------------------------------------------------------------------------------------------------|-------|
| seamlessly connects the living room, cafe, and kitchen. As you enter the home,<br>you are greeted by a welcoming foyer that leads you into the heart of the house. | 3     |
| The kitchen features ample counter space, a large island with seating, and a                                                                                       | BATHS |
| pantry for added storage. Down the hall is a cozy study, perfect for those who<br>work from home or need a quiet space to read or study. The study is tucked away  | 2.5   |
| from the main living area, providing privacy and seclusion when needed.                                                                                            | SQ FT |
|                                                                                                                                                                    | 2,155 |