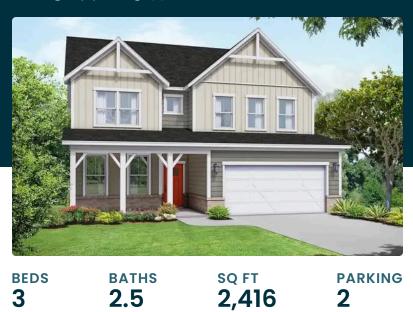

# The Willow B

2.5

# The Willow B

| The Willow's impressive front porch welcomes you into a modern, open space,<br>complete with a formal Dining Room and Study. The Kitchen overlooks an open-<br>concept Family Room. The second floor features a spacious Owner's Suite with a<br>large walk-in closet and Owner's Bath along with two additional Bedrooms with | BEDS<br><b>3</b><br>BATHS |
|--------------------------------------------------------------------------------------------------------------------------------------------------------------------------------------------------------------------------------------------------------------------------------------------------------------------------------|---------------------------|
| ample walk-ins closets of their own.                                                                                                                                                                                                                                                                                           | 2.5                       |
| Make it your own with The Willow's flexible floor plan, showcasing an optional gourmet kitchen, a fireplace and more! Offerings vary by location, so please discuss your options with your community's agent.                                                                                                                  | sq ft<br><b>2,416</b>     |
|                                                                                                                                                                                                                                                                                                                                | GARAGE                    |