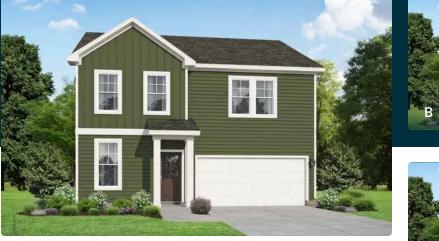

# The Willow B

2.5

# The Willow B

| The Willow's impressive front porch welcomes you into a modern, open space,<br>complete with a formal Dining Room and Study. The Kitchen overlooks an open-<br>concept Family Room. The second floor features a spacious Owner's Suite with a<br>large walk-in closet and Owner's Bath along with two additional Bedrooms with | BEDS<br><b>3</b><br>BATHS |
|--------------------------------------------------------------------------------------------------------------------------------------------------------------------------------------------------------------------------------------------------------------------------------------------------------------------------------|---------------------------|
| ample walk-ins closets of their own.                                                                                                                                                                                                                                                                                           | 2.5                       |
| Make it your own with The Willow's flexible floor plan, showcasing an optional gourmet kitchen, a fireplace and more! Offerings vary by location, so please discuss your options with your community's agent.                                                                                                                  | sq ft<br><b>2,416</b>     |
|                                                                                                                                                                                                                                                                                                                                | GARAGE                    |