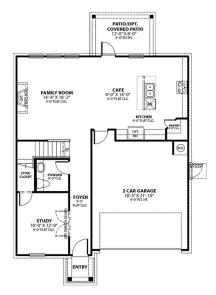

## **Exterior Options**

**BATHS** 

2.5

sq ft **2,882** 

PARKING 2

MAIN FLOOR PLAN

# The Ridgeport

| Inside The Ridgeport's handsome exterior lies a stunning layout. The open-<br>concept kitchen/family room welcomes visitors with plenty of entertaining space.<br>After the party, retire to a gorgeous owners' suite, complete with a lovely master | BEDS 4                |
|------------------------------------------------------------------------------------------------------------------------------------------------------------------------------------------------------------------------------------------------------|-----------------------|
| bath and walk-in closet. The downstairs study is perfect for working from home.<br>And upstairs features three more bedrooms and a spacious game room.                                                                                               | BATHS<br><b>2.5</b>   |
| Make it your own with The Ridgeport's flexible floor plan, featuring additional options like a fifth bedroom, three-car garage and a media room. Just know that offerings vary by location, so please discuss our standard features and upgrade      | sq ft<br><b>2,882</b> |
| options with your community's agent.                                                                                                                                                                                                                 | GARAGE                |