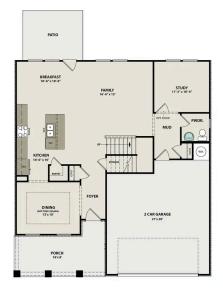

## **Exterior Options**

MAIN FLOOR PLAN

UPPER FLOOR PLAN

# The Willow B

| The Willow's impressive front porch welcomes you into a modern, open space,<br>complete with a formal Dining Room and Study. The Kitchen overlooks an open-<br>concept Family Room. The second floor features a spacious Owner's Suite with a<br>large walk-in closet and Owner's Bath along with two additional Bedrooms with | BEDS<br><b>3</b><br>BATHS |
|--------------------------------------------------------------------------------------------------------------------------------------------------------------------------------------------------------------------------------------------------------------------------------------------------------------------------------|---------------------------|
| ample walk-ins closets of their own.                                                                                                                                                                                                                                                                                           | 2.5                       |
| Make it your own with The Willow's flexible floor plan, showcasing an optional gourmet kitchen, a fireplace and more! Offerings vary by location, so please discuss your options with your community's agent.                                                                                                                  | sq ft<br><b>2,416</b>     |
|                                                                                                                                                                                                                                                                                                                                | GARAGE                    |