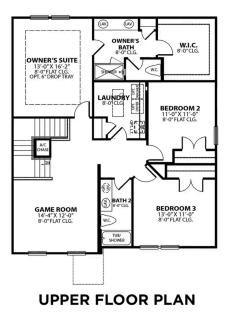

#### **UPPER FLOOR PLAN**

Page 1 of 2

Copyright 2024 Davidson Homes LLC | All Rights Reserved | Davidson Homes is a leading builder of quality new homes across the Southeast. Davidson Homes test particular terms listed without prior notice or obligation. Such items may include, but are not limited to, options, included features and community information, pricing, amenities, square footage, terms or availability. Features, options, floor plans, elevations, colors, dimensions and photographs are for illustration purposes and may vary from homes built. Please see your community specialist for details. Equal housing lender. Last updated 03/05/2024.

# The Ridgeport

| Inside The Ridgeport's handsome exterior lies a stunning layout. The open-<br>concept kitchen/family room welcomes visitors with plenty of entertaining space.<br>After the party, retire to a gorgeous owners' suite, complete with a lovely master | BEDS 4                |
|------------------------------------------------------------------------------------------------------------------------------------------------------------------------------------------------------------------------------------------------------|-----------------------|
| bath and walk-in closet. The downstairs study is perfect for working from home.<br>And upstairs features three more bedrooms and a spacious game room.                                                                                               | BATHS<br><b>2.5</b>   |
| Make it your own with The Ridgeport's flexible floor plan, featuring additional options like a fifth bedroom, three-car garage and a media room. Just know that offerings vary by location, so please discuss our standard features and upgrade      | sq ft<br><b>2,882</b> |
| options with your community's agent.                                                                                                                                                                                                                 | GARAGE                |