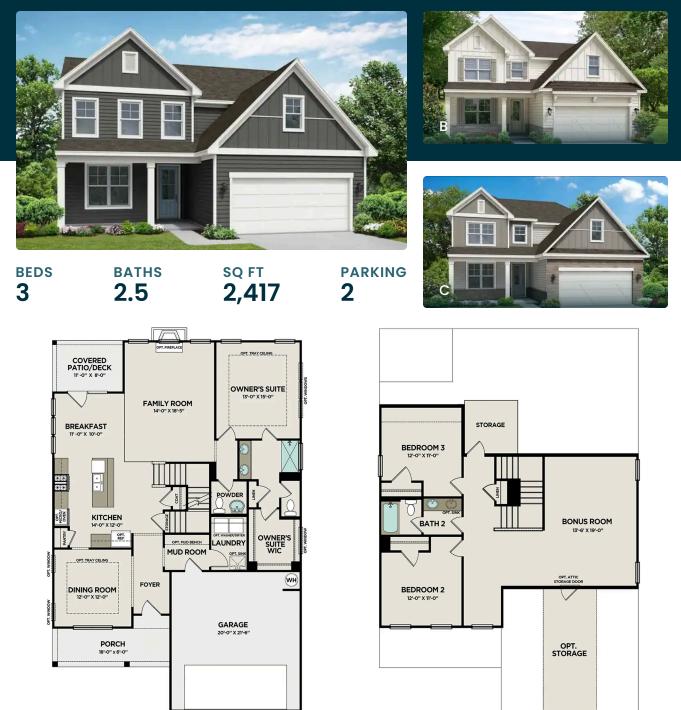

# The Willow B

| The Willow's impressive front porch welcomes you into a modern, open space,<br>complete with a formal Dining Room and Study. The Kitchen overlooks an open-<br>concept Family Room. The second floor features a spacious Owner's Suite with a<br>large walk-in closet and Owner's Bath along with two additional Bedrooms with | BEDS<br><b>3</b><br>BATHS |
|--------------------------------------------------------------------------------------------------------------------------------------------------------------------------------------------------------------------------------------------------------------------------------------------------------------------------------|---------------------------|
| ample walk-ins closets of their own.                                                                                                                                                                                                                                                                                           | 2.5                       |
| Make it your own with The Willow's flexible floor plan, showcasing an optional gourmet kitchen, a fireplace and more! Offerings vary by location, so please discuss your options with your community's agent.                                                                                                                  | sq ft<br><b>2,416</b>     |
|                                                                                                                                                                                                                                                                                                                                | GARAGE                    |