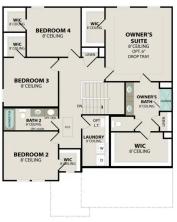

# The Logan A

| The Logan is a spacious and modern home with an open-concept design that                                                                                           | BEDS  |
|--------------------------------------------------------------------------------------------------------------------------------------------------------------------|-------|
| seamlessly connects the living room, cafe, and kitchen. As you enter the home,<br>you are greeted by a welcoming foyer that leads you into the heart of the house. | 3     |
| The kitchen features ample counter space, a large island with seating, and a                                                                                       | BATHS |
| pantry for added storage. Down the hall is a cozy study, perfect for those who<br>work from home or need a quiet space to read or study. The study is tucked away  | 2.5   |
| from the main living area, providing privacy and seclusion when needed.                                                                                            | SQ FT |
|                                                                                                                                                                    | 2,155 |