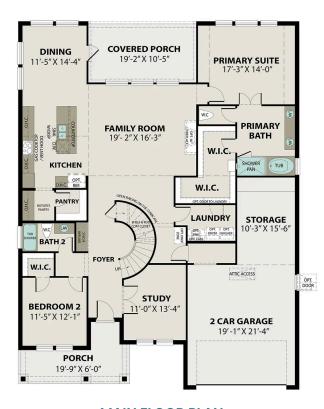

#### MAIN FLOOR PLAN

### The Philip A with 3-Car Garage

Welcome to The Philip, a charming two-story home. Now featuring a 3-car garage. An extended foyer leads into an open-concept kitchen/café/family room, giving you lots of room to make this home yours. The connecting café area is the perfect place for sharing meals and provides access to the covered patio. The owner's suite is conveniently located on the main floor. Upstairs, you'll find three additional bedrooms, two bathrooms and a game room.