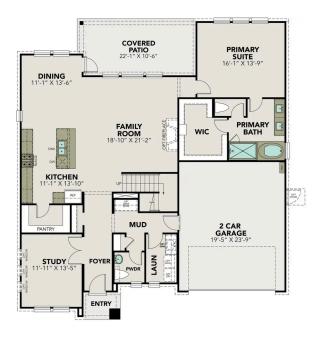

#### MAIN FLOOR PLAN

### The Philip A with 3-Car Garage

Welcome to The Philip, a charming two-story home. Now featuring a 3-car garage. An extended foyer leads into an open-concept kitchen/café/family room, giving you lots of room to make this home yours. The connecting café area is the perfect place for sharing meals and provides access to the covered patio. The owner's suite is conveniently located on the main floor. Upstairs, you'll find three additional bedrooms, two bathrooms and a game room.

Make it your own with The Philip's flexible floor plan, featuring a variety of options and selections. Just know that offerings vary by location, so please discuss our standard features and upgrade options with your community's agent.

BEDS

4

**BATHS** 

3.5

**SQFT** 

2,875

**GARAGE** 

3