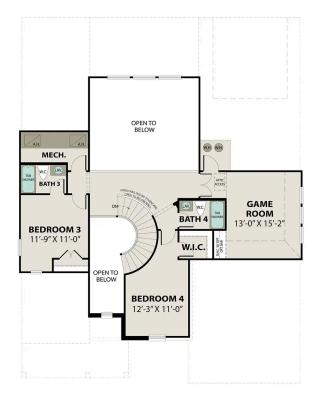

#### **UPPER FLOOR PLAN**

### The Philip A with 3-Car Garage

Welcome to The Philip, a charming two-story home. Now featuring a 3-car garage. An extended foyer leads into an open-concept kitchen/café/family room, giving you lots of room to make this home yours. The connecting café area is the perfect place for sharing meals and provides access to the covered patio. The owner's suite is conveniently located on the main floor. Upstairs, you'll find three additional bedrooms, two bathrooms and a game room.