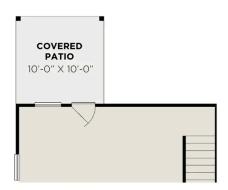

**UPPER FLOOR PLAN** 

#### Page 1 of 2







Call (713) 239-1411
DAVIDSONHOMESLLC.COM

## The Lily A

Welcome to The Lily! This beautiful duplex design showcases a spacious, open-concept main floor. The kitchen features a convenient corner pantry and a large island that overlooks the dining and living area. Upstairs, the master bedroom provides a private retreat with its ensuite bathroom and walk-in closet. Also on the upper level, you'll find a flexible study/loft space, a laundry room, and two bedrooms with a connecting bathroom.

Features, options, floor plans, elevations, colors, sizes and photographs are for illustration purposes and will vary from homes built. Please see your community specialist for details.

**BEDS** 

3

**BATHS** 

2.5

**SQ FT** 

1,667

**GARAGE** 

2



#### **OPTIONAL COVERED PATIO**



Call **(713) 239-1411** 

### DAVIDSONHOMESLLC.COM

### The Rose B



### **Description**

Welcome to The Rose! Enter this attractive duplex design to find an open-concept main floor filled with plenty of natural light. The kitchen features expansive counter space, perfect for cooking and entertaining. The laundry room and master bedroom with ensuite bath and walk-in closet are also located on the main floor.

BEDS 3

**2.5** 

sq ft 1,945

PARKING 2



MAIN FLOOR PLAN



**UPPER FLOOR PLAN**