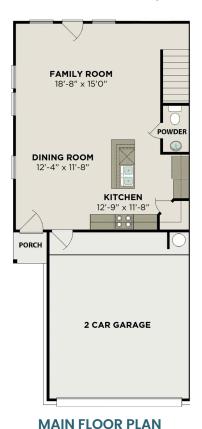

formation, pricing, amenities, square footage, terms or availability. Features, options, floor plans, elevations, colors, dimensions and photographs are for illustration purposes and may vary from homes built. Please see your community specialist for details. Equal housing lender. Last Updated 04/26/2024.





## **Community Homesite Map**





COMING SOON SOLD





Call (713) 239-1411

DAVIDSONHOMESLLC.COM

## The Lily A



### **Description**

Welcome to The Lily! This beautiful duplex design showcases a spacious, open-concept main floor. The kitchen features a convenient corner pantry and a large island that overlooks the dining and living area. Upstairs, the master bedroom provides a private retreat with its ensuite bathroom and walk-in closet.

BEDS 3 **2.5** 

sq ft 1,667 PARKING 2





**UPPER FLOOR PLAN** 

#### Page 1 of 2







Call (713) 239-1411
DAVIDSONHOMESLLC.COM

## The Lily A

Welcome to The Lily! This beautiful duplex design showcases a spacious, open-concept main floor. The kitchen features a convenient corner pantry and a large island that overlooks the dining and living area. Upstairs, the master bedroom provides a private retreat with its ensuite bathroom and walk-in closet. Also on the upper level, you'll find a flexible study/loft space, a laundry room, and two bedrooms with a connecting bathroom.

Features, options, floor plans, elevations, colors, sizes and photographs are for illustration purposes and will vary from homes built. Please see your community specialist for details.

**BEDS** 

3

**BATHS** 

2.5

**SQ FT** 

1,667

**GARAGE** 

2