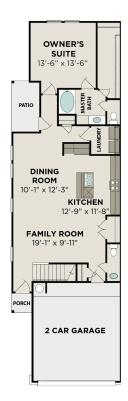

### The Rose B

### **Description**

Welcome to The Rose! Enter this attractive duplex design to find an open-concept main floor filled with plenty of natural light. The kitchen features expansive counter space, perfect for cooking and entertaining. The laundry room and master bedroom with ensuite bath and walk-in closet are also located on the main floor.

BEDS 3

**2.5** 

sq ft 1,945

PARKING 2

MAIN FLOOR PLAN

**UPPER FLOOR PLAN** 