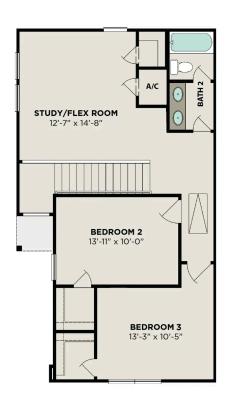

BEDS 3 **2.5** 

sq ft 1,667 PARKING 2

**UPPER FLOOR PLAN** 

## The Lily A

Welcome to The Lily! This beautiful duplex design showcases a spacious, open-concept main floor. The kitchen features a convenient corner pantry and a large island that overlooks the dining and living area. Upstairs, the master bedroom provides a private retreat with its ensuite bathroom and walk-in closet. Also on the upper level, you'll find a flexible study/loft space, a laundry room, and two bedrooms with a connecting bathroom.