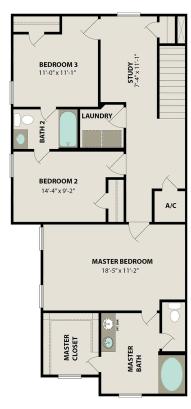

BEDS 3 **2.5** 

sq ft 1,667 PARKING 2

**UPPER FLOOR PLAN** 

## The Lily A

Welcome to The Lily! This beautiful duplex design showcases a spacious, open-concept main floor. The kitchen features a convenient corner pantry and a large island that overlooks the dining and living area. Upstairs, the master bedroom provides a private retreat with its ensuite bathroom and walk-in closet. Also on the upper level, you'll find a flexible study/loft space, a laundry room, and two bedrooms with a connecting bathroom.