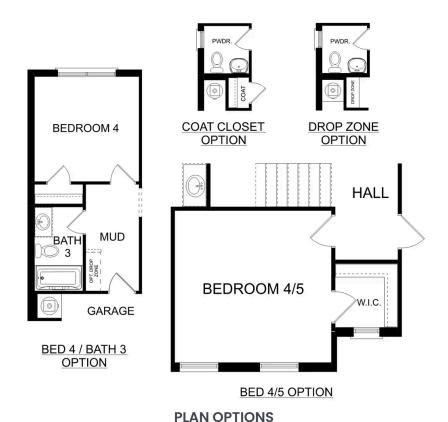

atherings, connecting you with the beauty of nature.

**BEDS** 

3

**BATHS** 

2.5

**SQFT** 

2,201

**GARAGE** 

2



**OPT. BEDROOM 4** 



**LUX. PRIMARY BATH** 

THE AIKEN OPTIONS







Call (256) 926-5158

DAVIDSONHOMESLLC.COM

# The Shelby A



BEDS 3 **2.5** 

SQ FT 2,452

PARKING 2

### **Exterior Options**









**UPPER FLOOR** 





Call **(256) 926-5158** 

DAVIDSONHOMESLLC.COM

## The Shelby A

The Shelby welcomes you into a modern, open space, complete with a formal dining room and study. The kitchen overlooks an open-concept family room. The second floor features a spacious master bedroom with a large walk-in closet and master bath along with two additional bedrooms with ample walk-in closets of their own.

**BEDS** 

3

**BATHS** 

2.5

**SQ FT** 

2,452

**GARAGE** 







### Call (256) 926-5158

DAVIDSONHOMESLLC.COM

# The Shelby A - Side Entry



BEDS

3

**2.5** 

SQ FT 2,452

PARKING 2

### **Exterior Options**









Page 1 of 2





Call **(256) 926-5158** 

DAVIDSONHOMESLLC.COM

## The Shelby A - Side Entry

The Shelby welcomes you into a modern, open space, complete with a formal dining room and study. The kitchen overlooks an open-concept family room. The second floor features a spacious master bedroom with a large walk-in closet and master bath along with two additional bedrooms with ample walk-in closets of their own.

**BEDS** 

3

**BATHS** 

2.5

**SQ FT** 

2,452

**GARAGE** 

2



SHELBY A OPTIONS





Call **(256) 926-5158** 

#### DAVIDSONHOMESLLC.COM

## The Charleston D



### **Description**

The sky's the limit with The Charles