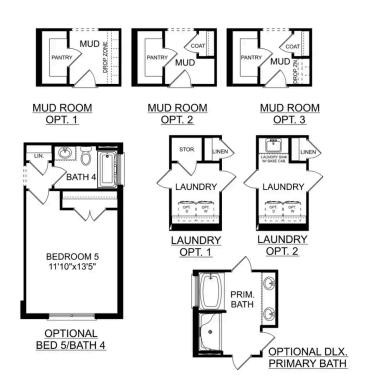

3

BATHS **2** 

sq ft 1,620 PARKING 2

OPT. DROP ZONE

OPT. COAT CLOSET

OPT. DELUXE MASTER BATH

THE FRANKLIN C OPTIONS

Call (256) 926-5158