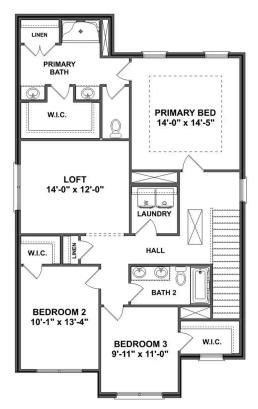

## The Everett

### **Exterior Options**

BEDS 4

BATHS
3

SQ FT **2,136** 

PARKING 2

THE EVERETT

Call **(256) 926-5158** 

DAVIDSONHOMESLLC.COM