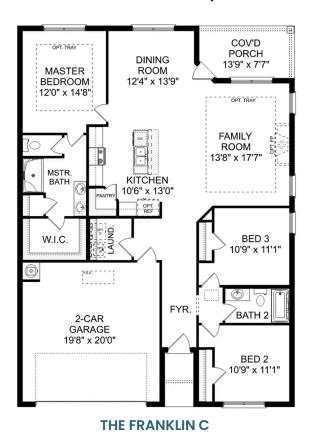

## The Franklin C

### **Description**

Within this cozy, one-level home lies a modern use of space. From the kitchen's large island to the family room's spacious openconcept, you're surrounded by owner-centric design.

BEDS

3

BATHS **2** 

sq ft 1,620 PARKING 2

OPT. DROP ZONE

OPT. COAT CLOSET

OPT. DELUXE MASTER BATH

THE FRANKLIN C OPTIONS

Call (256) 926-5158