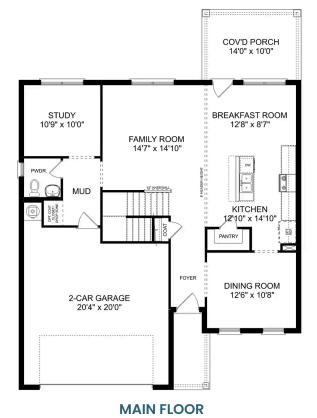

## The Shelby A

The Shelby welcomes you into a modern, open space, complete with a formal dining room and study. The kitchen overlooks an open-concept family room. The second floor features a spacious master bedroom with a large walk-in closet and master bath along with two additional bedrooms with ample walk-in closets of their own.

## The Shelby A - Side Entry

The Shelby welcomes you into a modern, open space, complete with a formal dining room and study. The kitchen overlooks an open-concept family room. The second floor features a spacious master bedroom with a large walk-in closet and master bath along with two additional bedrooms with ample walk-in closets of their own.