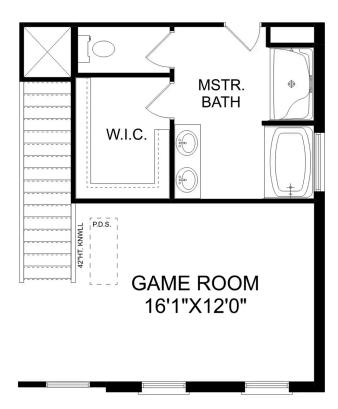

## The Chelsea A

The Chelsea's windows fill the open floor plan with natural light, welcoming you into this charming home. The kitchen showcases ample counterspace, overlooking the breakfast and family room. A large study on the first floor offers potential, and the home's second floor features four bedrooms, each with plenty of closet space. The master bedroom is separate from the other bedrooms for added privacy, and the fourth bedroom features its own private bath.

Make it your own with The Chelsea's flexible floor plan. Offerings vary by location, so please discuss your options with your community's agent.

BEDS

4

**BATHS** 

3.5

**SQFT** 

2,769

**GARAGE** 