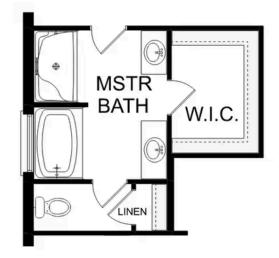

3

BATHS **2** 

sq ft 1,620 PARKING 2

OPT. DROP ZONE

OPT. COAT CLOSET

OPT. DELUXE MASTER BATH

THE FRANKLIN C OPTIONS

Call (256) 926-5158