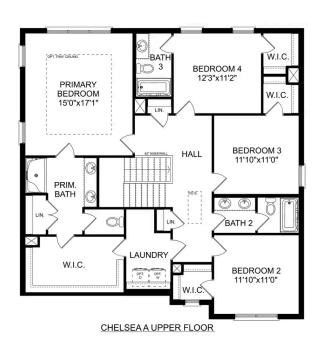

## The Chelsea A

The Chelsea's windows fill the open floor plan with natural light, welcoming you into this charming home. The kitchen showcases ample counterspace, overlooking the breakfast and family room. A large study on the first floor offers potential, and the home's second floor features four bedrooms, each with plenty of closet space. The master bedroom is separate from the other bedrooms for added privacy, and the fourth bedroom features its own private bath.

Make it your own with The Chelsea's flexible floor plan. Offerings vary by location, so please discuss your options with your community's agent.

BEDS

4

**BATHS** 

3.5

**SQFT** 

2,769

**GARAGE** 

## The Chelsea A - Side Entry

The Chelsea's windows fill the open floor plan with natural light, welcoming you into this charming home. The kitchen showcases ample counterspace, overlooking the breakfast and family room. A large study on the first floor offers potential, and the home's second floor features four bedrooms, each with plenty of closet space. The master bedroom is separate from the other bedrooms for added privacy, and the fourth bedroom features its own private bath.

Make it your own with The Chelsea's flexible floor plan. Offerings vary by location, so please discuss your options with your community's agent.

4

**BEDS** 

**BATHS** 

3.5

SQ FT

2,769

GARAGE