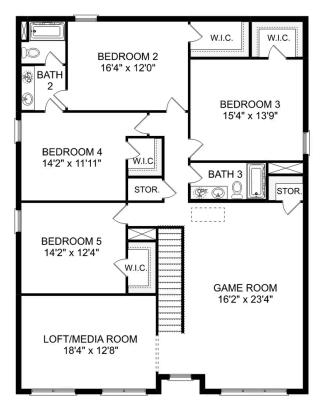

Upstairs, the plan features four more bedrooms, in addition to a game room and media room. Whether you're looking for a home theater or a home gym, The Richmond offers all the space you need.

BEDS

5

**BATHS** 