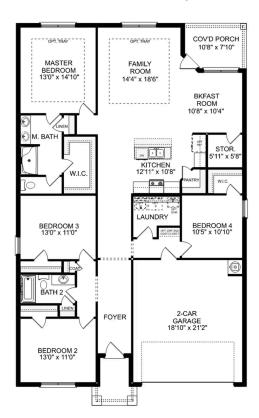

## The Aiken

### **Description**

Welcome home to The Aiken floor plan! This charming 2-story home spans across 2,201 square feet and offers a perfect blend of sophistication and functionality. With 3 or 4 bedrooms and 2.5 bathrooms, there's plenty of space for families of all sizes.

BEDS 3 **2.5** 

sq ft **2,201** 

PARKING 2

THE AIKEN MAIN FLOOR

THE AIKEN UPPER FLOOR