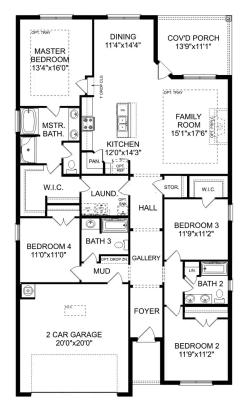

## The Franklin C

### **Description**

Within this cozy, one-level home lies a modern use of space. From the kitchen's large island to the family room's spacious openconcept, you're surrounded by owner-centric design.

BEDS

3

BATHS **2** 

sq ft 1,620 PARKING 2

OPT. DROP ZONE

OPT. COAT CLOSET

OPT. DELUXE MASTER BATH

THE FRANKLIN C OPTIONS

Call (256) 926-5158