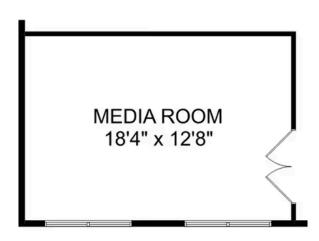

Upstairs, the plan features four more bedrooms, in addition to a game room and media room. Whether you're looking for a home theater or a home gym, The Richmond offers all the space you need.

BEDS

5

**BATHS** 

3.5

**SQ FT** 

3,537

**GARAGE** 

2

OPTIONAL MEDIA ROOM

THE RICHMOND D OPTIONS