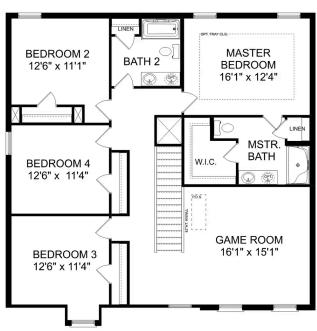

## The Chelsea A

The Chelsea's windows fill the open floor plan with natural light, welcoming you into this charming home. The kitchen showcases ample counterspace, overlooking the breakfast and family room. A large study on the first floor offers potential, and the home's second floor features four bedrooms, each with plenty of closet space. The master bedroom is separate from the other bedrooms for added privacy, and the fourth bedroom features its own private bath.

Make it your own with The Chelsea's flexible floor plan. Offerings vary by location, so please discuss your options with your community's agent.

BEDS

4

**BATHS** 

3.5

**SQFT** 

2,769

**GARAGE** 