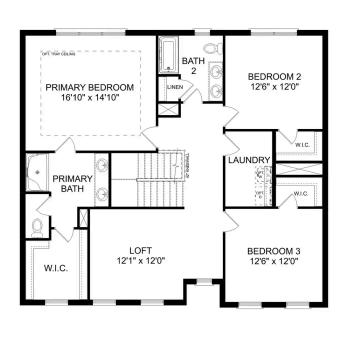

## The Shelby A

The Shelby welcomes you into a modern, open space, complete with a formal dining room and study. The kitchen overlooks an open-concept family room. The second floor features a spacious master bedroom with a large walk-in closet and master bath along with two additional bedrooms with ample walk-in closets of their own.

## The Shelby A - Side Entry

The Shelby welcomes you into a modern, open space, complete with a formal dining room and study. The kitchen overlooks an open-concept family room. The second floor features a spacious master bedroom with a large walk-in closet and master bath along with two additional bedrooms with ample walk-in closets of their own.