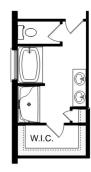

## The Franklin C

### **Description**

Within this cozy, one-level home lies a modern use of space. From the kitchen's large island to the family room's spacious openconcept, you're surrounded by owner-centric design.

BEDS

3

BATHS **2** 

sq ft 1,620 PARKING 2

OPT. DROP ZONE

OPT. COAT CLOSET

OPT. DELUXE MASTER BATH

THE FRANKLIN C OPTIONS

Call (256) 926-5158