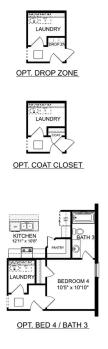

3

BATHS **2** 

sq ft 1,620 PARKING 2

OPT. DROP ZONE

OPT. COAT CLOSET

OPT. DELUXE MASTER BATH

THE FRANKLIN C OPTIONS

Call (256) 926-5158