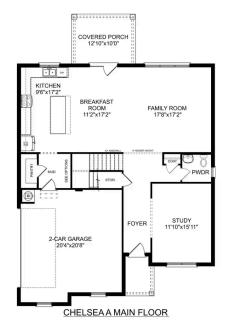

## The Chelsea A

The Chelsea's windows fill the open floor plan with natural light, welcoming you into this charming home. The kitchen showcases ample counterspace, overlooking the breakfast and family room. A large study on the first floor offers potential, and the home's second floor features four bedrooms, each with plenty of closet space. The master bedroom is separate from the other bedrooms for added privacy, and the fourth bedroom features its own private bath.

Make it your own with The Chelsea's flexible floor plan. Offerings vary by location, so please discuss your options with your community's agent.

BEDS

4

**BATHS** 

3.5

**SQFT** 

2,769

**GARAGE** 

## The Chelsea A - Side Entry

The Chelsea's windows fill the open floor plan with natural light, welcoming you into this charming home. The kitchen showcases ample counterspace, overlooking the breakfast and family room. A large study on the first floor offers potential, and the home's second floor features four bedrooms, each with plenty of closet space. The master bedroom is separate from the other bedrooms for added privacy, and the fourth bedroom features its own private bath.

Make it your own with The Chelsea's flexible floor plan. Offerings vary by location, so please discuss your options with your community's agent.

4

**BEDS** 

**BATHS** 

3.5

SQ FT

2,769

GARAGE