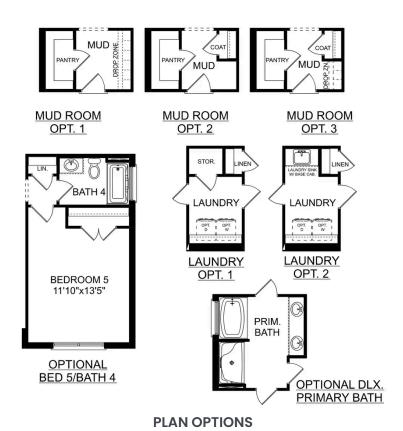

3

BATHS **2** 

sq ft 1,620 PARKING 2

OPT. DROP ZONE

OPT. COAT CLOSET

OPT. DELUXE MASTER BATH

THE FRANKLIN C OPTIONS

Call (256) 926-5158