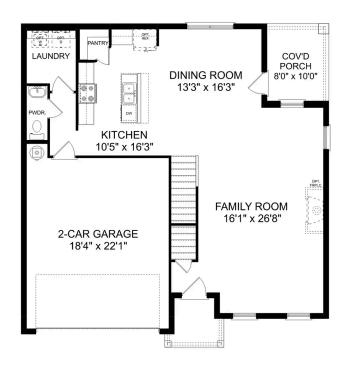

# The Shelby A

BEDS 3 **2.5** 

SQ FT 2,452

PARKING 2

## The Shelby A

The Shelby welcomes you into a modern, open space, complete with a formal dining room and study. The kitchen overlooks an open-concept family room. The second floor features a spacious master bedroom with a large walk-in closet and master bath along with two additional bedrooms with ample walk-in closets of their own.

**BEDS** 

3

**BATHS** 

2.5

**SQ FT** 

2,452

**GARAGE** 