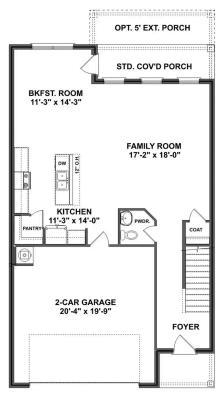

## The Everett

### **Exterior Options**

BEDS 4

BATHS
3

SQ FT **2,136** 

PARKING 2

THE EVERETT

Call **(256) 926-5158** 

DAVIDSONHOMESLLC.COM