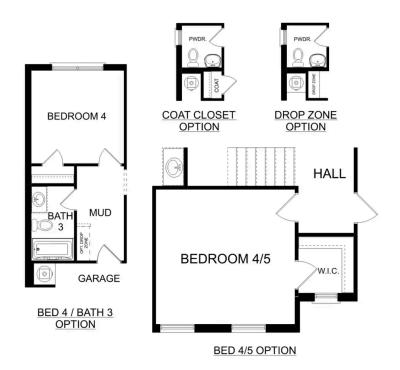

# The Shelby A

BEDS 3 **2.5** 

SQ FT 2,452

PARKING 2

## The Shelby A

The Shelby welcomes you into a modern, open space, complete with a formal dining room and study. The kitchen overlooks an open-concept family room. The second floor features a spacious master bedroom with a large walk-in closet and master bath along with two additional bedrooms with ample walk-in closets of their own.

SHELBY A OPTIONS

Call **(256) 926-5158** 