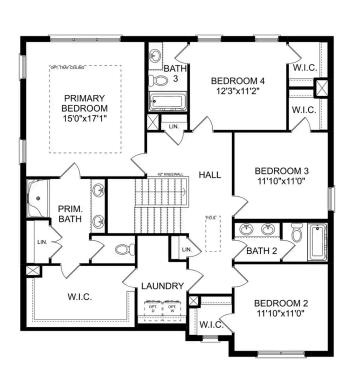

## The Franklin C

### **Description**

Within this cozy, one-level home lies a modern use of space. From the kitchen's large island to the family room's spacious openconcept, you're surrounded by owner-centric design.

BEDS

3

BATHS **2** 

sq ft 1,620 PARKING 2

OPT. DROP ZONE

OPT. COAT CLOSET

OPT. DELUXE MASTER BATH

THE FRANKLIN C OPTIONS

Call (256) 926-5158