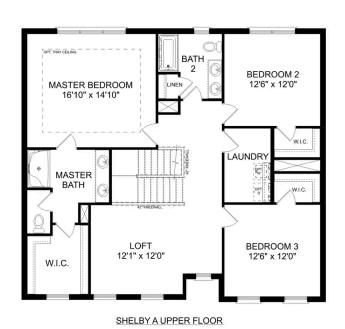

# The Shelby A

BEDS 3 **2.5** 

SQ FT 2,452

PARKING 2

## The Shelby A

The Shelby welcomes you into a modern, open space, complete with a formal dining room and study. The kitchen overlooks an open-concept family room. The second floor features a spacious master bedroom with a large walk-in closet and master bath along with two additional bedrooms with ample walk-in closets of their own.

**BEDS** 

3

**BATHS** 

2.5

**SQ FT** 

2,452

**GARAGE** 