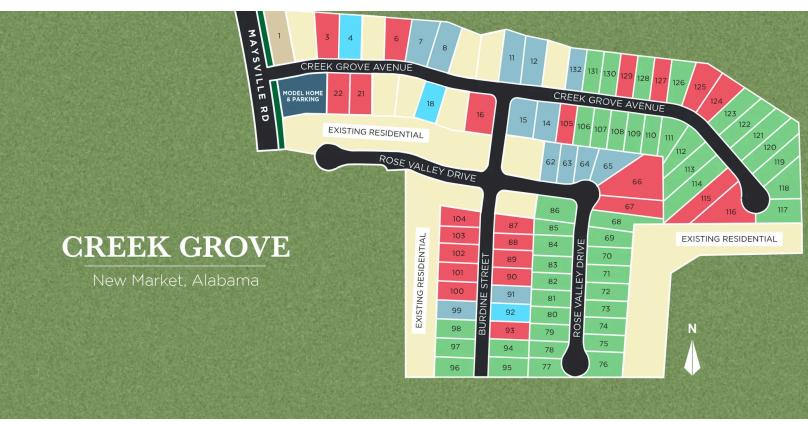

## **Quick Move-In Homes**

UPDATED HOMES **04/26/2024 07** 

\$394,900

4 Beds 3 Baths 2,453 Sq Ft

314 Creek Grove Avenue | #18 The Shelby C - Side Entry Plan

\$324,900

4 Beds 3 Baths 2,136 Sq Ft

119 Burdine Street | #92 The Everett Plan