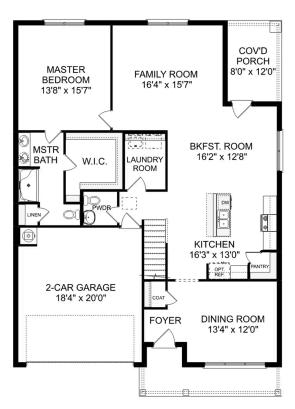

### The Richmond D

Starring five bedrooms and plenty of space, The Richmond features a sprawling layout! Enter the foyer and discover the elegant dining room to the left. The home quickly expands into an open-concept living space, as the charming kitchen overlooks the breakfast nook and family room. Continue through to the Master Suite, featuring a huge walk-in closet.