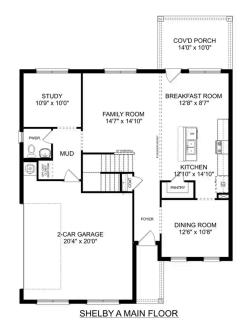

# The Shelby A

BEDS 3 **2.5** 

SQ FT 2,452

PARKING 2

## The Shelby A

The Shelby welcomes you into a modern, open space, complete with a formal dining room and study. The kitchen overlooks an open-concept family room. The second floor features a spacious master bedroom with a large walk-in closet and master bath along with two additional bedrooms with ample walk-in closets of their own.

**BEDS** 

3

**BATHS** 

2.5

**SQ FT** 

2,452

**GARAGE** 