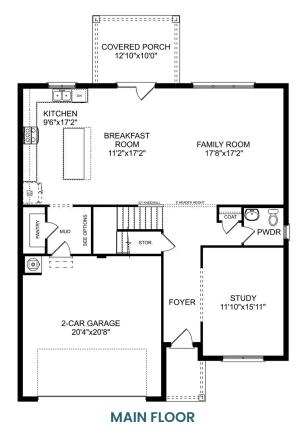

## The Franklin C

### **Description**

Within this cozy, one-level home lies a modern use of space. From the kitchen's large island to the family room's spacious openconcept, you're surrounded by owner-centric design.

BEDS

3

BATHS **2** 

sq ft 1,620 PARKING 2

OPT. DROP ZONE

OPT. COAT CLOSET

OPT. DELUXE MASTER BATH

THE FRANKLIN C OPTIONS

Call (256) 926-5158