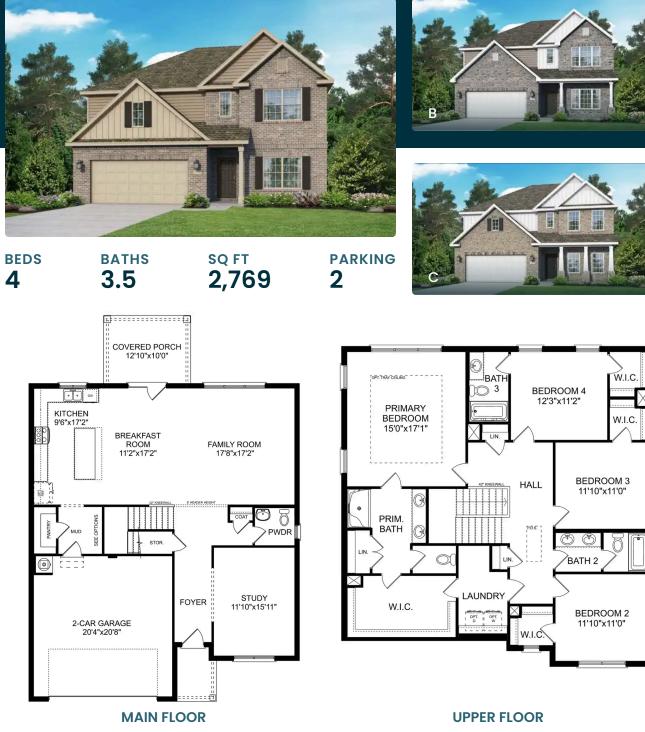

# The Chelsea A

### **Exterior Options**

DAVIDSON

Page 1 of 2

Copyright 2024 Davidson Homes LLC | All Rights Reserved | Davidson Homes is a leading builder of quality new homes across the Southeast. Davidson Homes reserves the right to adjust items listed without prior notice or obligation. Such items may include, but are not limited to, options, included features and community information, pricing, amenities, square footage, terms or availability. Features, options, floor plans, elevations, colors, dimensions and photographs are for illustration purposes and may vary from homes built. Please see your community specialist for details. Equal housing lender. Last updated 03/18/2024.

# The Chelsea A

| The Chelsea's windows fill the open floor plan with natural light, welcoming you into this charming home. The kitchen showcases ample counterspace, overlooking the breakfast and family room. A large study on the first floor offers | BEDS 4              |
|----------------------------------------------------------------------------------------------------------------------------------------------------------------------------------------------------------------------------------------|---------------------|
| potential, and the home's second floor features four bedrooms, each with plenty<br>of closet space. The master bedroom is separate from the other bedrooms for<br>added privacy, and the fourth bedroom features its own private bath. | ватнз<br><b>3.5</b> |
| Make it your own with The Chelsea's flexible floor plan. Offerings vary by location,<br>so please discuss your options with your community's agent.                                                                                    | sq ft<br>2,769      |
|                                                                                                                                                                                                                                        | GARAGE              |