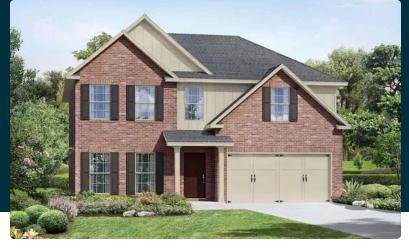

## The Daphne

### **Exterior Options**

BEDS 4

FAMILY ROOM 14'4" x 18'6"

KITCHEN 12'11" x 10'8'

.....

LAUNDRY

FOYER

THE DAPHNE