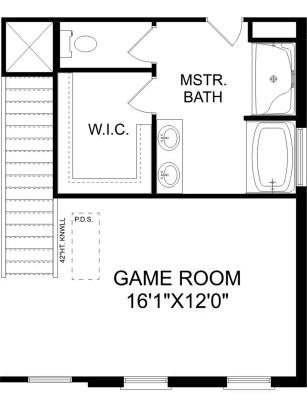

BATH

W.I.C

BEDROOM 3 13'0" x 11'0"

BATH 2

BEDROOM 2 13'0" x 11'0"

OPT. COAT CLOSET

THE DAPHNE OPTIONS

山