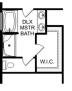

### **Exterior Options**

BEDS 4

FAMILY ROOM 14'4" x 18'6"

KITCHEN 12'11" x 10'8'

.....

LAUNDRY

FOYER

THE DAPHNE

Ö

BKFAST ROOM 10'8" x 10'4"

STOR.

BEDROOM 4 10'5" x 10'10"

2-CAR GARAGE 18'10" x 21'2"

0

2

MASTER BEDROOM 13'0" x 14'10"

BATH

W.I.C

BEDROOM 3 13'0" x 11'0"

BATH 2

BEDROOM 2 13'0" x 11'0"

OPT. COAT CLOSET

THE DAPHNE OPTIONS

山

DAVIDSON

OPT. STUDY NOOK

OPT. POWDER BATH

OPT. BUTLER'S PANTRY

Copyright 2024 Davidson Homes LLC | All Rights Reserved | Davidson Homes is a leading builder of quality new homes across the Southeast. Davidson Homes test of the adjust items listed without prior notice or obligation. Such items may include, but are not limited to, options, included features and community information, pricing, amenities, square footage, terms or availability. Features, options, floor plans, elevations, colors, dimensions and photographs are for illustration purposes and may vary from homes built. Please see your community specialist for details. Equal housing lender. Last updated 03/20/2023.