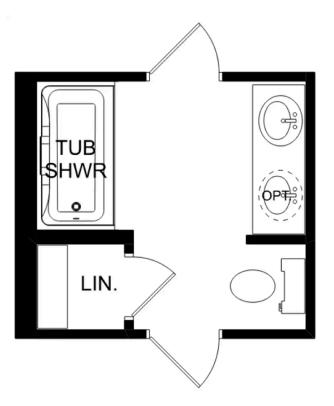

BATH

W.I.C

BEDROOM 3 13'0" x 11'0"

BATH 2

BEDROOM 2 13'0" x 11'0"

OPT. COAT CLOSET

THE DAPHNE OPTIONS

山

DAVIDSON

OPT. STUDY NOOK

OPT. POWDER BATH

OPT. BUTLER'S PANTRY

Copyright 2024 Davidson Homes LLC | All Rights Reserved | Davidson Homes is a leading builder of quality new homes across the Southeast. Davidson Homes test of the adjust items listed without prior notice or obligation. Such items may include, but are not limited to, options, included features and community information, pricing, amenities, square footage, terms or availability. Features, options, floor plans, elevations, colors, dimensions and photographs are for illustration purposes and may vary from homes built. Please see your community specialist for details. Equal housing lender. Last updated 03/20/2023.