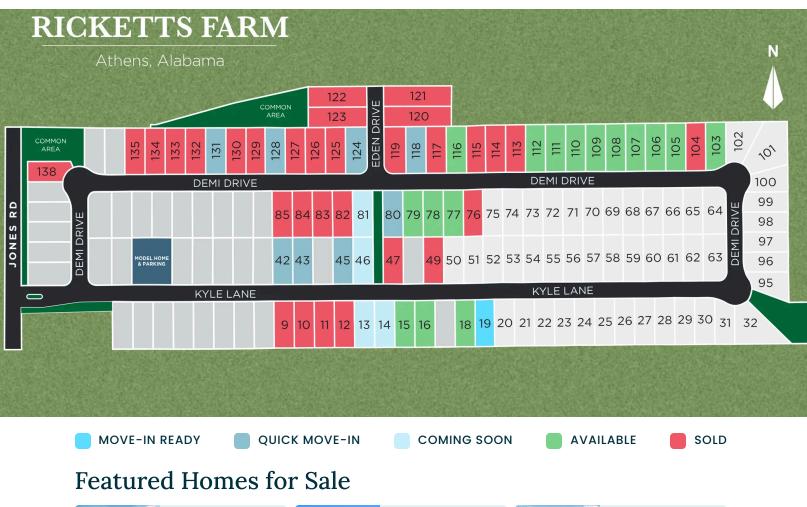

**\$304,538 4 Beds 2 Baths 1,964 Sq Ft** 16653 Demi Drive | #118 **The Daphne Plan** 

**Ricketts Farm in Athens, AL Community Homesite Map** 

**Mike Styles** Call (256) 935-2151

#131

The Daphne C 16628 Demi Drive \$307,254