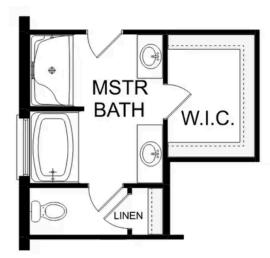

the breakfast nook and family room. Continue through to the Master<br>Suite, featuring a huge walk-in closet.                                                                                                                           | BATHS<br><b>3.5</b>   |
| Upstairs, the plan features four more bedrooms, in addition to a game room and media room. Whether you're looking for a home theater or a home gym, The Richmond offers all the space you need.                                                   | sq ft<br><b>3,537</b> |
|                                                                                                                                                                                                                                                   | GARAGE                |





### OPTIONAL DELUXE MASTER BATH

OPTIONAL MEDIA ROOM

### THE RICHMOND D OPTIONS



#### Page 2 of 2

Copyright 2024 Davidson Homes LLC | All Rights Reserved | Davidson Homes is a leading builder of quality new homes across the Southeast. Davidson Homes reserves the right to adjust items listed without prior notice or obligation. Such items may include, but are not limited to, options, included features and community information, pricing, amenities, square footage, terms or availability. Features, options, floor plans, elevations, colors, dimensions and photographs are for illustration purposes and may vary from homes built. Please see your community specialist for details. Equal housing lender. Last updated 03/06/2023.