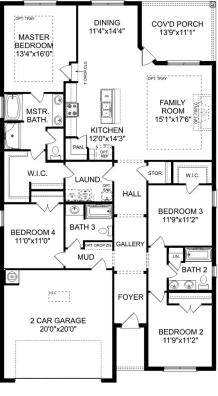

# The Shelby A

BATHS

2.5

**BEDS** 

3

SQ FT

2,452

#### **MAIN FLOOR**

# The Shelby A

| The Shelby welcomes you into a modern, open space, complete with a formal dining room and study. The kitchen overlooks an open-concept family room. The second floor features a spacious master bedroom with a large walk-in closet and | BEDS                |
|-----------------------------------------------------------------------------------------------------------------------------------------------------------------------------------------------------------------------------------------|---------------------|
| master bath along with two additional bedrooms with ample walk-in closets of their own.                                                                                                                                                 | ватнз<br><b>2.5</b> |
|                                                                                                                                                                                                                                         | SQ FT               |

**2,452** GARAGE

2