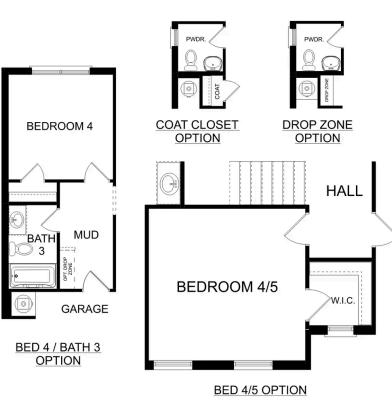

BATH

W.I.C

BEDROOM 3 13'0" x 11'0"

BATH 2

BEDROOM 2 13'0" x 11'0"

OPT. COAT CLOSET

THE DAPHNE OPTIONS

山

DAVIDSON

OPT. STUDY NOOK

OPT. POWDER BATH

OPT. BUTLER'S PANTRY

Copyright 2024 Davidson Homes LLC | All Rights Reserved | Davidson Homes is a leading builder of quality new homes across the Southeast. Davidson Homes test of the adjust items listed without prior notice or obligation. Such items may include, but are not limited to, options, included features and community information, pricing, amenities, square footage, terms or availability. Features, options, floor plans, elevations, colors, dimensions and photographs are for illustration purposes and may vary from homes built. Please see your community specialist for details. Equal housing lender. Last updated 03/20/2023.