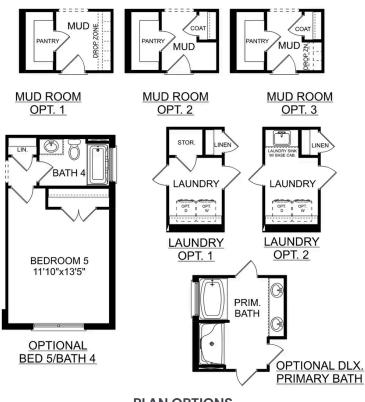

### OPTIONAL DELUXE MASTER BATH

OPTIONAL MEDIA ROOM

### THE RICHMOND D OPTIONS