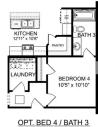

### **Exterior Options**

BEDS 4

FAMILY ROOM 14'4" x 18'6"

KITCHEN 12'11" x 10'8'

.....

LAUNDRY

FOYER

THE DAPHNE

Ö

BKFAST ROOM 10'8" x 10'4"

STOR.

BEDROOM 4 10'5" x 10'10"

2-CAR GARAGE 18'10" x 21'2"

0

2

MASTER BEDROOM 13'0" x 14'10"

BATH

W.I.C

BEDROOM 3 13'0" x 11'0"

BATH 2

BEDROOM 2 13'0" x 11'0"

OPT. COAT CLOSET

THE DAPHNE OPTIONS

山