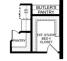

### **Exterior Options**

BEDS 4

FAMILY ROOM 14'4" x 18'6"

KITCHEN 12'11" x 10'8'

.....

LAUNDRY

FOYER

THE DAPHNE

Ö

BKFAST ROOM 10'8" x 10'4"

STOR.

BEDROOM 4 10'5" x 10'10"

2-CAR GARAGE 18'10" x 21'2"

0

2

MASTER BEDROOM 13'0" x 14'10"

BATH

W.I.C

BEDROOM 3 13'0" x 11'0"

BATH 2

BEDROOM 2 13'0" x 11'0"

OPT. COAT CLOSET

THE DAPHNE OPTIONS

山

DAVIDSON

OPT. STUDY NOOK

OPT. POWDER BATH

OPT. BUTLER'S PANTRY

Copyright 2024 Davidson Homes LLC | All Rights Reserved | Davidson Homes is a leading builder of quality new homes across the Southeast. Davidson Homes test of the adjust items listed without prior notice or obligation. Such items may include, but are not limited to, options, included features and community information, pricing, amenities, square footage, terms or availability. Features, options, floor plans, elevations, colors, dimensions and photographs are for illustration purposes and may vary from homes built. Please see your community specialist for details. Equal housing lender. Last updated 03/20/2023.