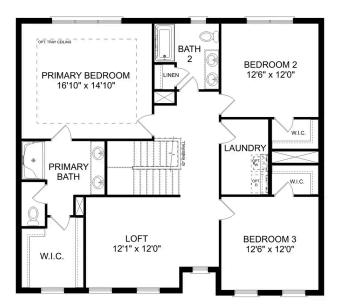

Ö

BKFAST ROOM 10'8" x 10'4"

STOR.

BEDROOM 4 10'5" x 10'10"

2-CAR GARAGE 18'10" x 21'2"

0

2

MASTER BEDROOM 13'0" x 14'10"

BATH

W.I.C

BEDROOM 3 13'0" x 11'0"

BATH 2

BEDROOM 2 13'0" x 11'0"

OPT. COAT CLOSET

THE DAPHNE OPTIONS

山