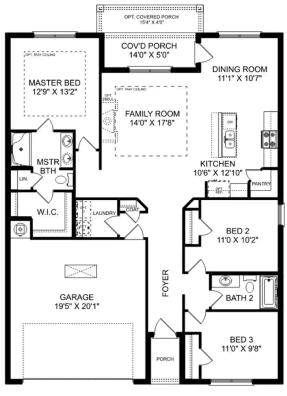

## The Daphne

### **Exterior Options**

BEDS 4

FAMILY ROOM 14'4" x 18'6"

KITCHEN 12'11" x 10'8'

.....

LAUNDRY

FOYER

THE DAPHNE

Ö

BKFAST ROOM 10'8" x 10'4"

STOR.

BEDROOM 4 10'5" x 10'10"

2-CAR GARAGE 18'10" x 21'2"

0

2

MASTER BEDROOM 13'0" x 14'10"

BATH

W.I.C

BEDROOM 3 13'0" x 11'0"

BATH 2

BEDROOM 2 13'0" x 11'0"

OPT. COAT CLOSET

THE DAPHNE OPTIONS

山

DAVIDSON

OPT. STUDY NOOK

OPT. POWDER BATH

OPT. BUTLER'S PANTRY

Copyright 2024 Davidson Homes LLC | All Rights Reserved | Davidson Homes is a leading builder of quality new homes across the Southeast. Davidson Homes test of the adjust items listed without prior notice or obligation. Such items may include, but are not limited to, options, included features and community information, pricing, amenities, square footage, terms or availability. Features, options, floor plans, elevations, colors, dimensions and photographs are for illustration purposes and may vary from homes built. Please see your community specialist for details. Equal housing lender. Last updated 03/20/2023.