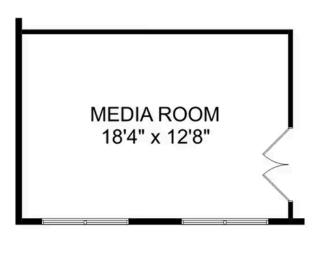

# The Richmond D

| Starring five bedrooms and plenty of space, The Richmond features a sprawling<br>layout! Enter the foyer and discover the elegant dining room to the left. The home<br>quickly expands into an open-concept living space, as the charming kitchen | BEDS                  |
|---------------------------------------------------------------------------------------------------------------------------------------------------------------------------------------------------------------------------------------------------|-----------------------|
| overlooks the breakfast nook and family room. Continue through to the Master<br>Suite, featuring a huge walk-in closet.                                                                                                                           | BATHS<br><b>3.5</b>   |
| Upstairs, the plan features four more bedrooms, in addition to a game room and media room. Whether you're looking for a home theater or a home gym, The Richmond offers all the space you need.                                                   | sq ft<br><b>3,537</b> |
|                                                                                                                                                                                                                                                   | GARAGE                |

### OPTIONAL DELUXE MASTER BATH

OPTIONAL MEDIA ROOM