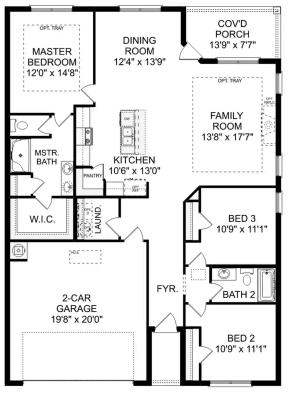

## The Daphne

### **Exterior Options**

BEDS 4

FAMILY ROOM 14'4" x 18'6"

KITCHEN 12'11" x 10'8'

.....

LAUNDRY

FOYER

THE DAPHNE

Ö

BKFAST ROOM 10'8" x 10'4"

STOR.

BEDROOM 4 10'5" x 10'10"

2-CAR GARAGE 18'10" x 21'2"

0

2

MASTER BEDROOM 13'0" x 14'10"

BATH

W.I.C

BEDROOM 3 13'0" x 11'0"

BATH 2

BEDROOM 2 13'0" x 11'0"

OPT. COAT CLOSET

THE DAPHNE OPTIONS

山