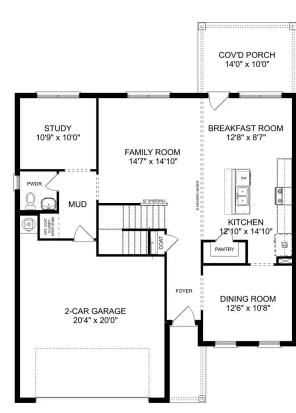

## The Daphne

### **Exterior Options**

BEDS 4

FAMILY ROOM 14'4" x 18'6"

KITCHEN 12'11" x 10'8'

.....

LAUNDRY

FOYER

THE DAPHNE

Ö

BKFAST ROOM 10'8" x 10'4"

STOR.

BEDROOM 4 10'5" x 10'10"

2-CAR GARAGE 18'10" x 21'2"

0

2

MASTER BEDROOM 13'0" x 14'10"