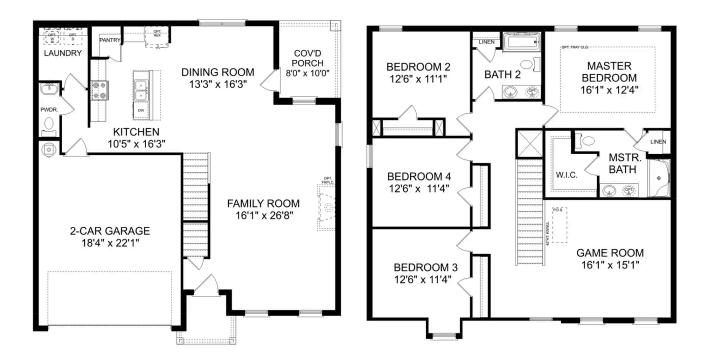

## The Daphne

### **Exterior Options**

BEDS 4

FAMILY ROOM 14'4" x 18'6"

KITCHEN 12'11" x 10'8'

.....

LAUNDRY

FOYER

THE DAPHNE

Ö

BKFAST ROOM 10'8" x 10'4"

STOR.

BEDROOM 4 10'5" x 10'10"

2-CAR GARAGE 18'10" x 21'2"

0

2

MASTER BEDROOM 13'0" x 14'10"

BATH

W.I.C

BEDROOM 3 13'0" x 11'0"

BATH 2

BEDROOM 2 13'0" x 11'0"

OPT. COAT CLOSET

THE DAPHNE OPTIONS

山