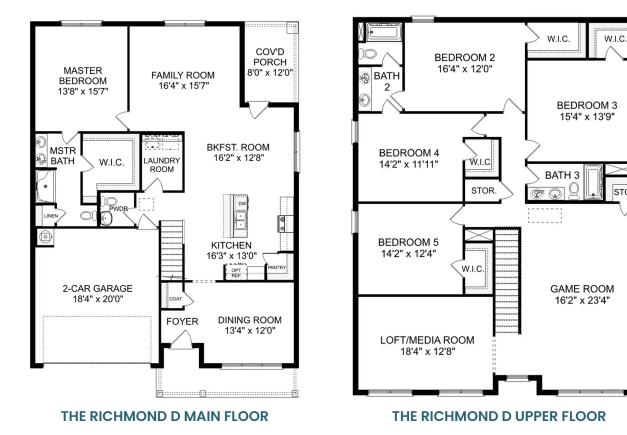

# The Richmond D

### Description

Starring five bedrooms and plenty of space, The Richmond features a sprawling layout! Enter the foyer and discover the elegant dining room to the left. The home quickly expands into an open-concept living space, as the charming kitchen overlooks the breakfast nook and family room.

# The Richmond D

| Starring five bedrooms and plenty of space, The Richmond features a sprawling<br>layout! Enter the foyer and discover the elegant dining room to the left. The home<br>quickly expands into an open-concept living space, as the charming kitchen | BEDS                  |
|---------------------------------------------------------------------------------------------------------------------------------------------------------------------------------------------------------------------------------------------------|-----------------------|
| overlooks the breakfast nook and family room. Continue through to the Master<br>Suite, featuring a huge walk-in closet.                                                                                                                           | BATHS<br><b>3.5</b>   |
| Upstairs, the plan features four more bedrooms, in addition to a game room and media room. Whether you're looking for a home theater or a home gym, The Richmond offers all the space you need.                                                   | sq ft<br><b>3,537</b> |
|                                                                                                                                                                                                                                                   | GARAGE                |