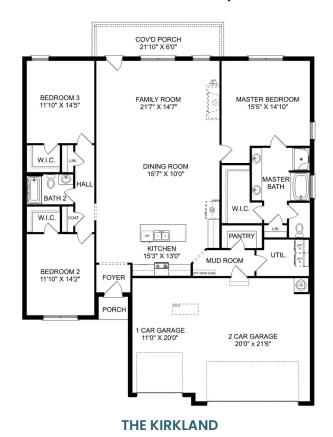

# The Kirkland

### **Description**

Behind the Kirkland's lovely, fullbrick exterior lies a beautiful home. The foyer immediately opens up into a stunning, open-concept living space, combining the dining room, family room and kitchen.

BEDS 3 BATHS 2

sq ft **2,076** 

PARKING

3

THE KIRKLAND OPTIONS

Copyright 2024 Davidson Homes LLC | All Rights Reserved | Davidson Homes is a leading builder of quality new homes across the Southeast. Davidson Homes reserves the right to adjust items listed without prior notice or obligation. Such items may include, but are not limited to, options, included features and community information, pricing, amenities, square footage, terms or availability. Features, options, floor plans, elevations, colors, dimensions and photographs are for illustration purposes and may vary from homes built. Please see your community specialist for details. Equal housing lender. Last updated 03/16/2023.

### Description

Behind the Kirkland's lovely, full-brick exterior lies a beautiful home. The foyer immediately opens up into a stunning, open-concept living space, combining the dining room, family room and kitchen.