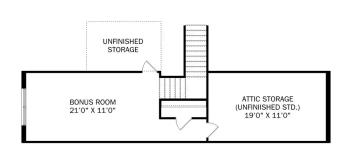

### THE MONTGOMERY BONUS MAIN FLOOR

#### THE MONTGOMERY BONUS UPPER FLOOR

# The Montgomery with Bonus

With modern touches like an open-concept, homeowner-centric layout, The Montgomery is one-level living at its finest. The kitchen showcases a huge island, corner pantry and stainless-steel appliances. The plan's open family room is perfect for entertaining guests, and the covered porch is easily accessible. Discover the plan's impressive Master Suite, complete with bright, inviting windows and a huge walk-in closet.

Make it your own with The Montgomery's flexible floor plan, featuring an optional bonus room, a covered porch and more! Just know that offerings vary by location, so please discuss our standard features and upgrade options with your community's agent.