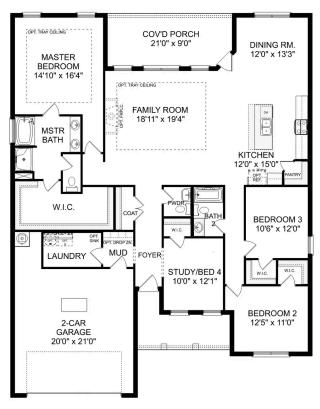

# The Montgomery

BEDS 3 BATHS **7** 

sq ft 1,912 PARKING **2** 

# The Montgomery with Bonus

With modern touches like an open-concept, homeowner-centric layout, The Montgomery is one-level living at its finest. The kitchen showcases a huge island, corner pantry and stainless-steel appliances. The plan's open family room is perfect for entertaining guests, and the covered porch is easily accessible. Discover the plan's impressive Master Suite, complete with bright, inviting windows and a huge walk-in closet.

Make it your own with The Montgomery's flexible floor plan, featuring an optional bonus room, a covered porch and more! Just know that offerings vary by location, so please discuss our standard features and upgrade options with your community's agent.