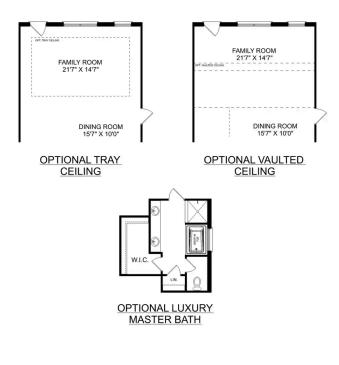

BEDS 3 BATHS 2

sq ft **2,076** 

PARKING

3

THE KIRKLAND OPTIONS

Copyright 2024 Davidson Homes LLC | All Rights Reserved | Davidson Homes is a leading builder of quality new homes across the Southeast. Davidson Homes reserves the right to adjust items listed without prior notice or obligation. Such items may include, but are not limited to, options, included features and community information, pricing, amenities, square footage, terms or availability. Features, options, floor plans, elevations, colors, dimensions and photographs are for illustration purposes and may vary from homes built. Please see your community specialist for details. Equal housing lender. Last updated 03/16/2023.

OPTIONAL VAULTED
CEILING

OPTIONAL LUXURY MASTER BATH

OPTIONAL BEDROOM 5

**OPTIONAL BATH 3** 

THE KIRKLAND BONUS OPTIONS

Call (256) 561-9148

DAVIDSONHOMESLLC.COM