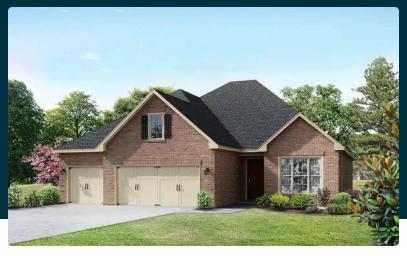

# The Lanier

### **Description**

Within The Lanier's charming, full-brick exterior lies four bedrooms and plenty of space. The three-car garage leads into the home's mud room. The kitchen features a large pantry, double-sided island and more than enough counter space. Once there you'll discover the home's biggest feature – the huge, open-concept layout.

BEDS **1** 

BATHS 3

SQ FT **2,411** 

PARKING

3

THE LANIER OPTIONS

Call (256) 561-9148

DAVIDSONHOMESLLC.COM