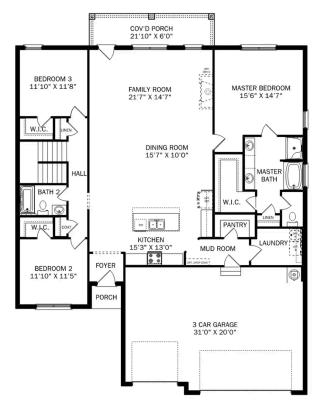

# The Montgomery with Bonus

With modern touches like an open-concept, homeowner-centric layout, The Montgomery is one-level living at its finest. The kitchen showcases a huge island, corner pantry and stainless-steel appliances. The plan's open family room is perfect for entertaining guests, and the covered porch is easily accessible. Discover the plan's impressive Master Suite, complete with bright, inviting windows and a huge walk-in closet.

Make it your own with The Montgomery's flexible floor plan, featuring an optional bonus room, a covered porch and more! Just know that offerings vary by location, so please discuss our standard features and upgrade options with your community's agent.

BEDS

3

**BATHS** 

2

**SQFT** 

2,684

**GARAGE** 

2