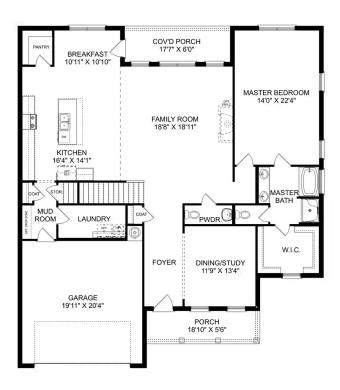

# The Montgomery with Bonus

With modern touches like an open-concept, homeowner-centric layout, The Montgomery is one-level living at its finest. The kitchen showcases a huge island, corner pantry and stainless-steel appliances. The plan's open family room is perfect for entertaining guests, and the covered porch is easily accessible. Discover the plan's impressive Master Suite, complete with bright, inviting windows and a huge walk-in closet.

Make it your own with The Montgomery's flexible floor plan, featuring an optional bonus room, a covered porch and more! Just know that offerings vary by location, so please discuss our standard features and upgrade options with your community's agent.

BEDS

3

**BATHS** 

2

**SQFT** 

2,684

**GARAGE** 

2