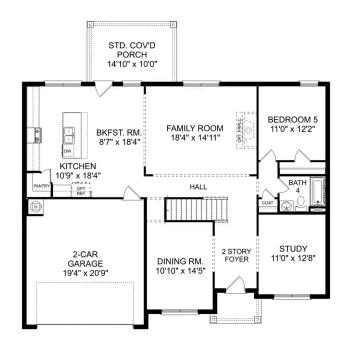

#### THE MADISON MAIN FLOOR

### The Madison A

Behind the Madison's gorgeous brick exterior lies a massive layout, featuring five bedrooms, an elegant dining room and a welcoming study. From the designer kitchen's stainless-steel appliances to its oversized island, you'll want to make all your meals at home. The upstairs bonus room is perfect for family movie nights, and the Master Suite features a huge walk-in closet!