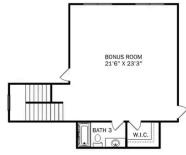

see your community specialist for details. Equal housing lender. Last updated 06/01/2023.





Call **(256) 561-9148** 

DAVIDSONHOMESLLC.COM

### The Kirkland with Bonus

Behind the Kirkland's lovely, full-brick exterior lies a beautiful home. The foyer immediately opens up into a stunning, open-concept living space, combining the dining room, family room and kitchen. From the stunning island to its endless counterspace, the kitchen is perfect for entertaining, and the covered porch is always ready to take the party outside. The Master Suite features a lovely, bright bedroom and Master Bath, complete with shower, bathtub and walk-in closet.

**BEDS** 

3

**BATHS** 

2

**SQFT** 

2,767

**GARAGE** 

3







OPTIONAL VAULTED
CEILING



OPTIONAL LUXURY MASTER BATH



OPTIONAL BEDROOM 5



**OPTIONAL BATH 3** 

THE KIRKLAND BONUS OPTIONS







Call (256) 561-9148

DAVIDSONHOMESLLC.COM

# The Rockford



### **Exterior Options**



BEDS

3

**2.5** 

**2,286** 

PARKING 2





THE ROCKFORD

THE ROCKFORD OPTIONS





Call (256) 561-9148

DAVIDSONHOMESLLC.COM

# The Rockford with Bonus



### **Exterior Options**



BEDS

3

**2.5** 

sq ft **2,904** 

PARKING





THE ROCKFORD BONUS MAIN FLOOR

THE ROCKFORD BONUS UPPER FLOOR

### Page 1 of 2

Copyright 2024 Davidson Homes LLC | All Rights Reserved | Davidson Homes is a leading builder of quality new homes across the Southeast. Davidson Homes reserves the right to adjust items listed without prior notice or obligation. Such items may include, but are not limited to, options, included features and community information, prici