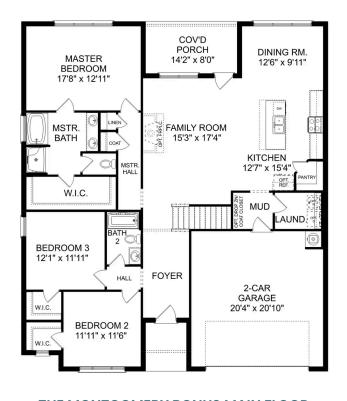

# The Montgomery with Bonus

With modern touches like an open-concept, homeowner-centric layout, The Montgomery is one-level living at its finest. The kitchen showcases a huge island, corner pantry and stainless-steel appliances. The plan's open family room is perfect for entertaining guests, and the covered porch is easily accessible. Discover the plan's impressive Master Suite, complete with bright, inviting windows and a huge walk-in closet.

Make it your own with The Montgomery's flexible floor plan, featuring an optional bonus room, a covered porch and more! Just know that offerings vary by location, so please discuss our standard features and upgrade options with your community's agent.