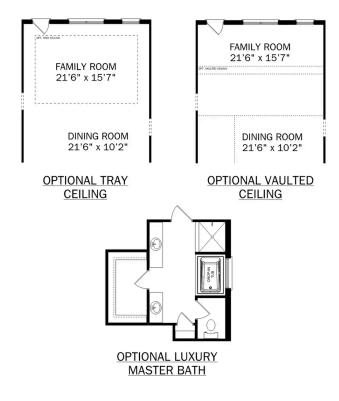

# The Lanier

### **Description**

Within The Lanier's charming, full-brick exterior lies four bedrooms and plenty of space. The three-car garage leads into the home's mud room. The kitchen features a large pantry, double-sided island and more than enough counter space. Once there you'll discover the home's biggest feature – the huge, open-concept layout.

BEDS **1** 

BATHS 3

SQ FT **2,411** 

PARKING

3

THE LANIER OPTIONS

Call (256) 561-9148

DAVIDSONHOMESLLC.COM