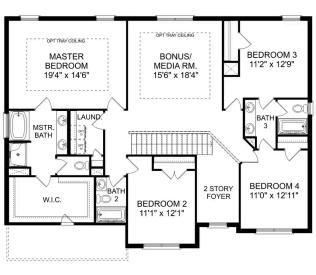

#### THE MADISON UPPER FLOOR

### The Madison A

Behind the Madison's gorgeous brick exterior lies a massive layout, featuring five bedrooms, an elegant dining room and a welcoming study. From the designer kitchen's stainless-steel appliances to its oversized island, you'll want to make all your meals at home. The upstairs bonus room is perfect for family movie nights, and the Master Suite features a huge walk-in closet!