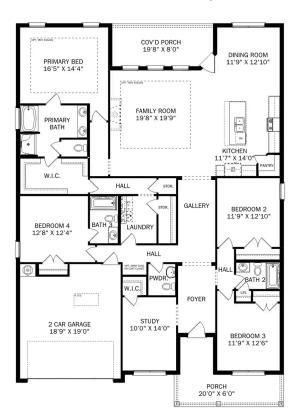

# The Montgomery

BEDS 3 BATHS **7** 

sq ft 1,912 PARKING **2** 

# The Montgomery with Bonus

With modern touches like an open-concept, homeowner-centric layout, The Montgomery is one-level living at its finest. The kitchen showcases a huge island, corner pantry and stainless-steel appliances. The plan's open family room is perfect for entertaining guests, and the covered porch is easily accessible. Discover the plan's impressive Master Suite, complete with bright, inviting windows and a huge walk-in closet.