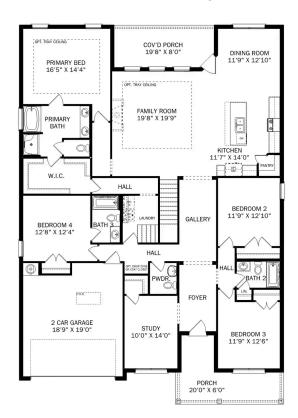

#### THE MADISON MAIN FLOOR

#### THE MADISON UPPER FLOOR

### The Madison A

Behind the Madison's gorgeous brick exterior lies a massive layout, featuring five bedrooms, an elegant dining room and a welcoming study. From the designer kitchen's stainless-steel appliances to its oversized island, you'll want to make all your meals at home. The upstairs bonus room is perfect for family movie nights, and the Master Suite features a huge walk-in closet!

Make it your own with The Madison's flexible floor plan. Just know that offerings vary by location, so please discuss our standard features and upgrade options with your community's agent.

**BEDS** 

5

**BATHS** 

4

SQ FT

3,199

**GARAGE** 

2