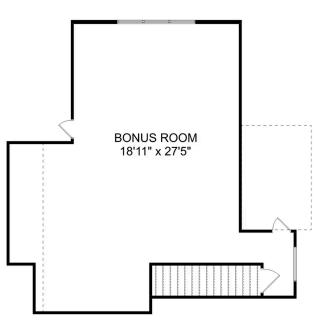

s 1,912 Sq Ft

227 White Horse Way | #92

The Montgomery Plan





# **Community Homesite Map**







QUICK MOVE-IN

**COMING SOON** 

**AVAILABLE** 

SOLD

### Featured Homes for Sale



The Madison A 225 White Horse Way

\$432,955



The Harrison B 229 White Horse Way \$396,662



The Rockford 223 White Horse Way \$442,076



The Montgomery 227 White Horse Way \$342,942



Call (256) 561-9148

DAVIDSONHOMESLLC.COM

# The Montgomery



BEDS 3 BATHS **7** 

sq ft 1,912 PARKING **2** 

### **Exterior Options**







THE MONTGOMERY





### OPT. COAT CLOSET OR DROP ZONE



### OPT. STUDY NOOK



OPT. POWDER BATH
THE MONTGOMERY OPTIONS





Call (256) 561-9148

DAVIDSONHOMESLLC.COM

# The Montgomery with Bo... Exterior Options



**BEDS** 3

**BATHS** 

**SQ FT** 2,684

**PARKING** 









### THE MONTGOMERY BONUS MAIN FLOOR

#### THE MONTGOMERY BONUS UPPER FLOOR

### Page 1 of 2

Davidson Homes reserves the right to adjust items listed without prior notice or obligation. Such items may include, but are not limited to, options, included features and community information, pricing, amenities, square footage, terms or availability. Features, options, floor plans, elevations, colors, dimensions and photographs are for illustration purposes and may vary from homes built. Please see your community specialist for details.





Call **(256) 561-9148** 

DAVIDSONHOMESLLC.COM

# The Montgomery with Bonus

With modern touches like an open-concept, homeowner-centric layout, The Montgomery is one-level living at its finest. The kitchen showcases a huge island, corner pantry and stainl