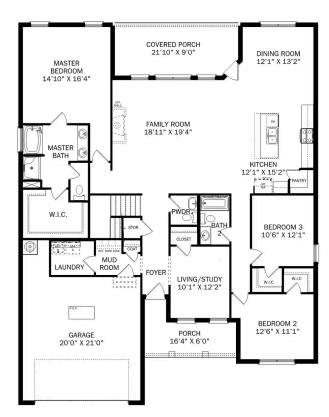

# The Montgomery with Bonus

With modern touches like an open-concept, homeowner-centric layout, The Montgomery is one-level living at its finest. The kitchen showcases a huge island, corner pantry and stainless-steel appliances. The plan's open family room is perfect for entertaining guests, and the covered porch is easily accessible. Discover the plan's impressive Master Suite, complete with bright, inviting windows and a huge walk-in closet.

Make it your own with The Montgomery's flexible floor plan, featuring an optional bonus room, a covered porch and more! Just know that offerings vary by location, so please discuss our standard features and upgrade options with your community's agent.

BEDS

3

**BATHS** 

2

**SQFT** 

2,684

**GARAGE** 

2