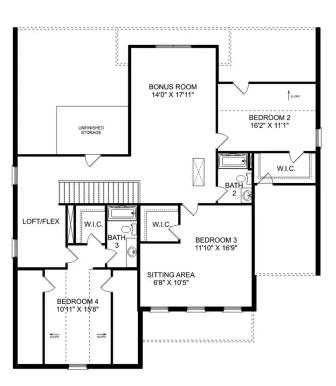

# The Montgomery with Bonus

With modern touches like an open-concept, homeowner-centric layout, The Montgomery is one-level living at its finest. The kitchen showcases a huge island, corner pantry and stainless-steel appliances. The plan's open family room is perfect for entertaining guests, and the covered porch is easily accessible. Discover the plan's impressive Master Suite, complete with bright, inviting windows and a huge walk-in closet.

Make it your own with The Montgomery's flexible floor plan, featuring an optional bonus room, a covered porch and more! Just know that offerings vary by location, so please discuss our standard features and upgrade options with your community's agent.

BEDS

3

**BATHS** 

2

**SQFT** 

2,684

**GARAGE** 

2