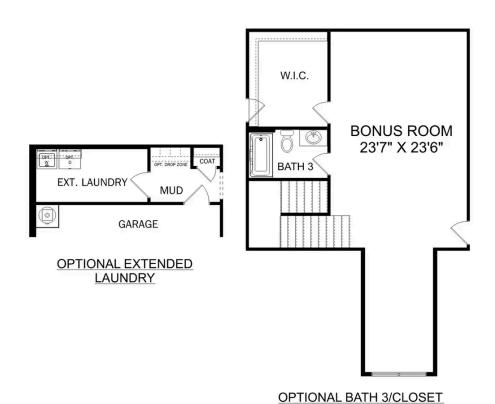

d 02/19/2024.





Call **(256) 561-9148** DAVIDSONHOMESLLC.COM

### The Rockford with Bonus

With its charming, full-brick exterior, it's no wonder why The Rockford's our bestselling floor plan! A wall of windows floods the family room with natural light, and the kitchen invites you to cook - welcoming you with an oversized island, stainless-steel appliances and a large corner pantry. The isolated Master Suite features plenty of room and a massive walk-in closet.

Make it your own with The Rockford's flexible floor plan, and consider replacing the home office with a fourth bedroom. It's your choice. Just know that offerings vary by location, so please discuss our standard features and upgrade options with your community's agent.

**BEDS** 

**BATHS** 

2.5

**SQFT** 

2,904

**GARAGE** 



THE ROCKFORD OPTIONS

Page 2 of 2





Call **(256) 561-9148** 

DAVIDSONHOMESLLC.COM

# The Lanier



### **Description**

Within The Lanier's charming, full-brick exterior lies four bedrooms and plenty of space. The three-car garage leads into the home's mud room. The kitchen features a large pantry, double-sided island and more than enough counter space. Once there you'll discover the home's biggest feature – the huge, open-concept layout.

BEDS **1** 

BATHS 3

SQ FT **2,411** 

PARKING

3





THE LANIER OPTIONS





Call (256) 561-9148

DAVIDSONHOMESLLC.COM

# The Harrison



## **Exterior Options**



BEDS 4

3.5

sq ft **2,678** 

PARKING 2



THE HARRISON



THE HARRISON OPTIONS





Call **(256) 561-9148** 

DAVIDSONHOMESLLC.COM

# The Harrison with Bonus



### **Description**