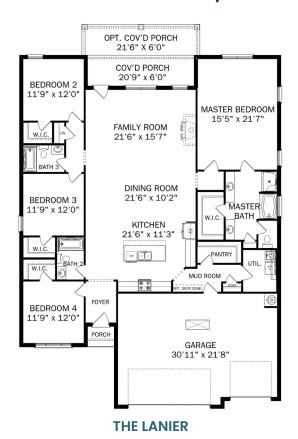

# The Lanier

### **Description**

Within The Lanier's charming, full-brick exterior lies four bedrooms and plenty of space. The three-car garage leads into the home's mud room. The kitchen features a large pantry, double-sided island and more than enough counter space. Once there you'll discover the home's biggest feature – the huge, open-concept layout.

BEDS **1** 

BATHS 3

SQ FT **2,411** 

PARKING

3

THE LANIER OPTIONS

Call (256) 561-9148

DAVIDSONHOMESLLC.COM