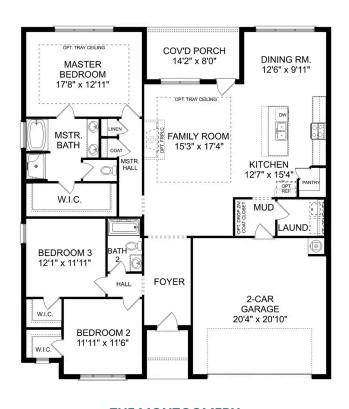

# The Montgomery

BEDS 3 BATHS **7** 

sq ft 1,912 PARKING **2** 

# The Montgomery with Bonus

With modern touches like an open-concept, homeowner-centric layout, The Montgomery is one-level living at its finest. The kitchen showcases a huge island, corner pantry and stainless-steel appliances. The plan's open family room is perfect for entertaining guests, and the covered porch is easily accessible. Discover the plan's impressive Master Suite, complete with bright, inviting windows and a huge walk-in closet.

Make it your own with The Montgomery's flexible floor plan, featuring an optional bonus room, a covered porch and more! Just know that offerings vary by location, so please discuss our standard features and upgrade options with your community's agent.