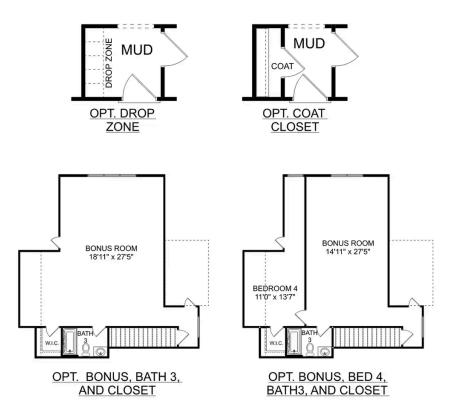

56) 561-9148** 

DAVIDSONHOMESLLC.COM

# The Montgomery with Bonus

With modern touches like an open-concept, homeowner-centric layout, The Montgomery is one-level living at its finest. The kitchen showcases a huge island, corner pantry and stainless-steel appliances. The plan's open family room is perfect for entertaining guests, and the covered porch is easily accessible. Discover the plan's impressive Master Suite, complete with bright, inviting windows and a huge walk-in closet.

Make it your own with The Montgomery's flexible floor plan, featuring an optional bonus room, a covered porch and more! Just know that offerings vary by location, so please discuss our standard features and upgrade options with your community's agent.

BEDS

3

**BATHS** 

2

**SQFT** 

2,684

**GARAGE** 

2



THE MONTGOMERY BONUS OPTIONS





Call (256) 561-9148

DAVIDSONHOMESLLC.COM

# The Kirkland



### **Description**

Behind the Kirkland's lovely, fullbrick exterior lies a beautiful home. The foyer immediately opens up into a stunning, open-concept living space, combining the dining room, family room and kitchen.

BEDS 3 BATHS 2

sq ft **2,076** 

PARKING

3





THE KIRKLAND OPTIONS

Copyright 2024 Davidson Homes LLC | All Rights Reserved | Davidson Homes is a leading builder of quality new homes across the Southeast. Davidson Homes reserves the right to adjust items listed without prior notice or obligation. Such items may include, but are not limited to, options, included features and community information, pricing, amenities, square footage, terms or availability. Features, options,