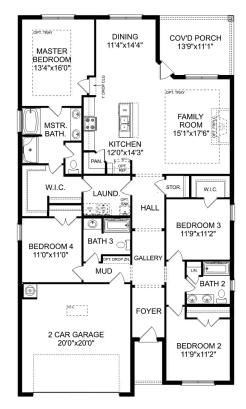

# The Daphne

BEDS BATHS 2

sq ft 1,964

PARKING 2

### **Exterior Options**

THE DAPHNE OPTIONS

Call **(256) 612-5132** 

DAVIDSONHOMESLLC.COM