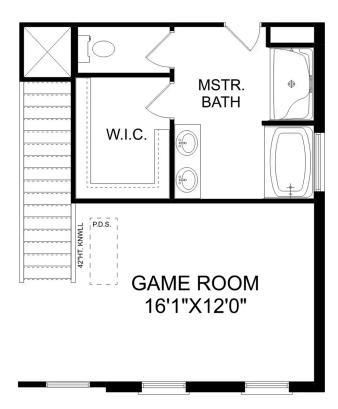

# The Shelby A

**BEDS** 3

**BATHS** 2.5

**SQ FT** 2,452 **PARKING** 

# The Shelby A

The Shelby welcomes you into a modern, open space, complete with a formal dining room and study. The kitchen overlooks an open-concept family room. The second floor features a spacious master bedroom with a large walk-in closet and master bath along with two additional bedrooms with ample walk-in closets of their own.

**BEDS** 

**BATHS** 

2.5

**SQ FT** 

2,452

**GARAGE** 

**PLAN OPTIONS** 

Call **(256) 612-5132** 