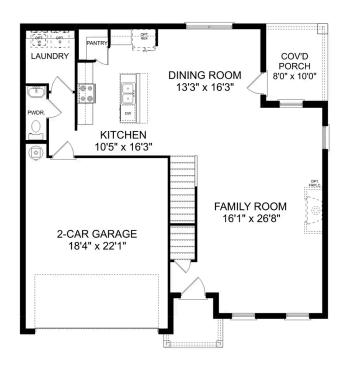

# The Shelby A

**BEDS** 3

**BATHS** 2.5

**SQ FT** 2,452 **PARKING** 

# The Shelby A

The Shelby welcomes you into a modern, open space, complete with a formal dining room and study. The kitchen overlooks an open-concept family room. The second floor features a spacious master bedroom with a large walk-in closet and master bath along with two additional bedrooms with ample walk-in closets of their own.

**BEDS** 

**BATHS** 

2.5

**SQ FT** 

2,452

**GARAGE** 

**PLAN OPTIONS** 

Call **(256) 612-5132** 