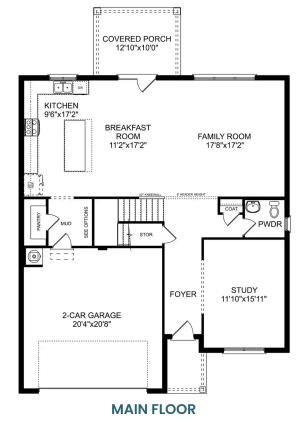

# The Shelby A

The Shelby welcomes you into a modern, open space, complete with a formal dining room and study. The kitchen overlooks an open-concept family room. The second floor features a spacious master bedroom with a large walk-in closet and master bath along with two additional bedrooms with ample walk-in closets of their own.

**BEDS** 

**BATHS** 

2.5

**SQ FT** 

2,452

**GARAGE** 

**PLAN OPTIONS** 

Call **(256) 612-5132** 