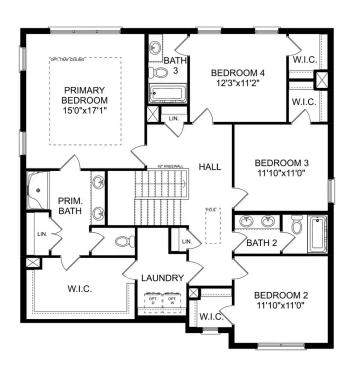

## The Chelsea A

BEDS
4

3.5

sq ft **2,769** 

PARKING 2

### **Exterior Options**

**UPPER FLOOR** 

### The Chelsea A

The Chelsea's windows fill the open floor plan with natural light, welcoming you into this charming home. The kitchen showcases ample counterspace, overlooking the breakfast and family room. A large study on the first floor offers potential, and the home's second floor features four bedrooms, each with plenty of closet space. The master bedroom is separate from the other bedrooms for added privacy, and the fourth bedroom features its own private bath.

Make it your own with The Chelsea's flexible floor plan. Offerings vary by location, so please discuss your options with your community's agent.

BEDS

4

**BATHS** 

3.5

**SQFT** 

2,769

**GARAGE** 