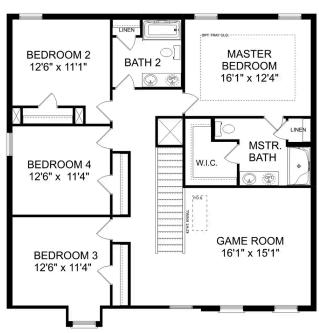

# The Shelby A

**BEDS** 3

**BATHS** 2.5

**SQ FT** 2,452 **PARKING** 

# The Shelby A

The Shelby welcomes you into a modern, open space, complete with a formal dining room and study. The kitchen overlooks an open-concept family room. The second floor features a spacious master bedroom with a large walk-in closet and master bath along with two additional bedrooms with ample walk-in closets of their own.

**BEDS** 

**BATHS** 

2.5

**SQ FT** 

2,452

**GARAGE** 

**PLAN OPTIONS** 

Call **(256) 612-5132** 