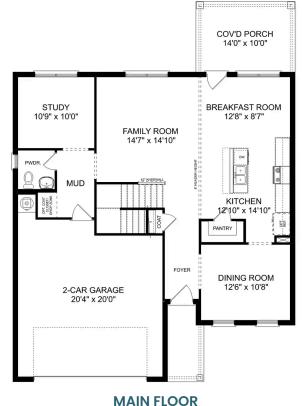

# The Shelby A

The Shelby welcomes you into a modern, open space, complete with a formal dining room and study. The kitchen overlooks an open-concept family room. The second floor features a spacious master bedroom with a large walk-in closet and master bath along with two additional bedrooms with ample walk-in closets of their own.