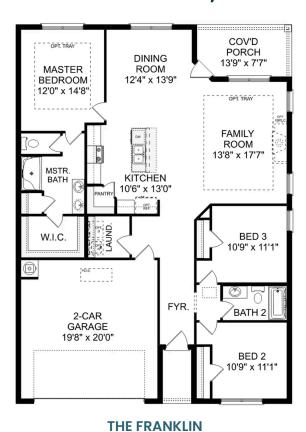

# The Franklin

## **Exterior Options**

BEDS

3

BATHS 7

sq ft 1,620

PARKING 2

OPT. DROP ZONE

OPT. COAT CLOSET

OPT. DELUXE MASTER BATH

THE FRANKLIN OPTIONS

Call **(256) 612-5132** 

DAVIDSONHOMESLLC.COM