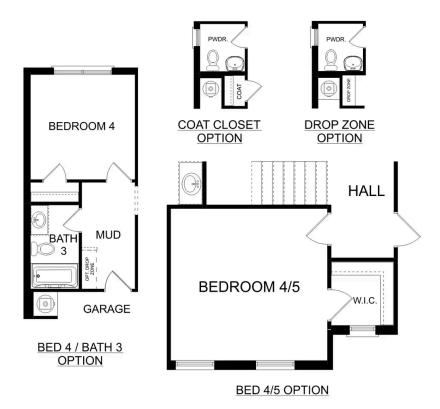

## **Exterior Options**

BEDS

3

BATHS 7

sq ft 1,620

PARKING 2

OPT. DROP ZONE

OPT. COAT CLOSET

OPT. DELUXE MASTER BATH

THE FRANKLIN OPTIONS

Call **(256) 612-5132** 

DAVIDSONHOMESLLC.COM