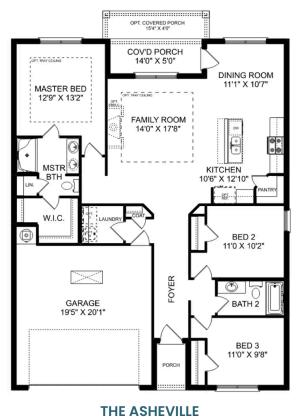

## The Asheville

## **Exterior Options**

**BEDS** 3

**BATHS** 

**SQ FT** 1,484 **PARKING** 

THE ASHEVILLE OPTIONS

Call **(256) 612-5132** 

DAVIDSONHOMESLLC.COM