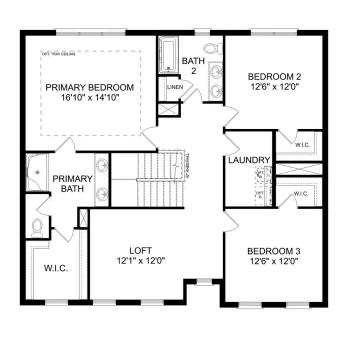

# The Shelby A

The Shelby welcomes you into a modern, open space, complete with a formal dining room and study. The kitchen overlooks an open-concept family room. The second floor features a spacious master bedroom with a large walk-in closet and master bath along with two additional bedrooms with ample walk-in closets of their own.