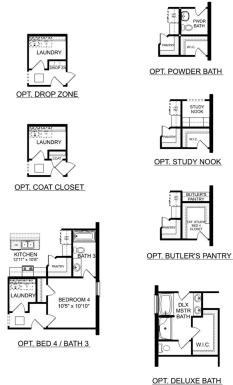

# The Daphne

BEDS BATHS 2

sq ft 1,964

PARKING 2

### **Exterior Options**

THE DAPHNE OPTIONS

Call **(256) 612-5132** 

DAVIDSONHOMESLLC.COM