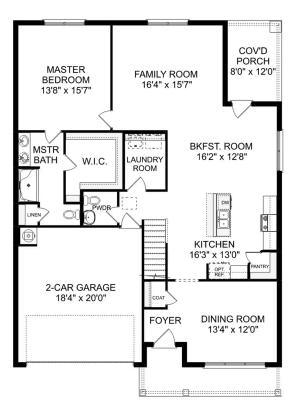

# The Shelby A

The Shelby welcomes you into a modern, open space, complete with a formal dining room and study. The kitchen overlooks an open-concept family room. The second floor features a spacious master bedroom with a large walk-in closet and master bath along with two additional bedrooms with ample walk-in closets of their own.

**BEDS** 

**BATHS** 

2.5

**SQ FT** 

2,452

**GARAGE** 

**PLAN OPTIONS** 

Call **(256) 612-5132** 