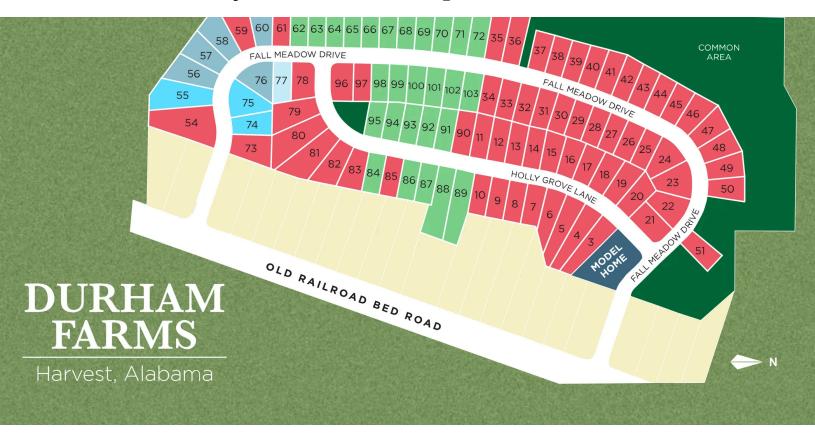

ve-In Homes**

Winston Barton Call **(256) 612-5132** 



SPRING SPLURGE

Save **30%** on Design Upgrades!

PLUS, ENJOY \$5,000\* TO USE AS YOU CHOOSE!

LEARN MORE →

\*See link for terms/conditions.

UPDATED **04/23/2024** 

HOMES **05** 

COMMUNITY ADDRESS

106 Fall Meadow Dr



\$314,900

4 Beds 2 Baths 1,964 Sq Ft

186 Fall Meadow Drive | #74

The Daphne D Plan



\$339,900

4 Beds 3 Baths 2,136 Sq Ft

185 Fall Meadow Drive | #55

The Everett B Plan



\$284,900

3 Beds 2 Baths 1,484 Sq Ft

184 Fall Meadow Drive | #75 The Asheville C Plan



\$315,160

4 Beds 3 Baths 1,964 Sq Ft

183 Fall Meadow Drive | #56

The Daphne D Plan



\$298,693

3 Beds 2 Baths 1,620 Sq Ft

181 Fall Meadow Drive | #57

The Franklin C Plan





# Community Homesite Map

**Winston Barton** Call (256) 612-5132



### Featured Homes for Sale



**MOVE-IN READY** 

The Daphne D 186 Fall Meadow Drive \$314,900





QUICK MOVE-IN

The Everett B 185 Fall Meadow Drive \$339,900



**COMING SOON** 



**AVAILABLE** 

The Asheville C 184 Fall Meadow Drive \$284,900

SOLD



181 Fall Meadow Drive \$298,693





### Call (256) 612-5132

DAVIDSONHOMESLLC.COM

## The Asheville



## **Exterior Options**



**BEDS** 3

**BATHS** 

**SQ FT** 1,484 **PARKING** 





THE ASHEVILLE OPTIONS







Call **(256) 612-5132** 

DAVIDSONHOMESLLC.COM

# The Franklin



## **Exterior Options**



BEDS

3

BATHS 7

sq ft 1,620

PARKING 2





OPT. DROP ZONE



OPT. COAT CLOSET



OPT. DELUXE MASTER BATH

THE FRANKLIN OPTIONS





Call **(256) 612-5132** 

DAVIDSONHOMESLLC.COM

# The Daphne



BEDS BATHS 2

sq ft 1,964

PAR