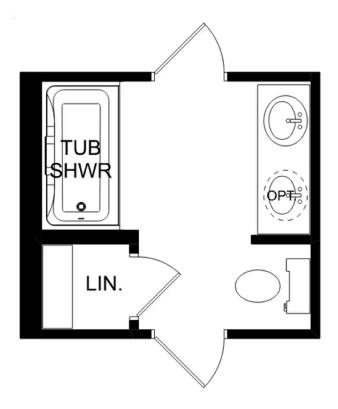

## The Asheville

## **Exterior Options**

**BEDS** 3

**BATHS** 

**SQ FT** 1,484 **PARKING** 

THE ASHEVILLE OPTIONS

Call **(256) 612-5132** 

DAVIDSONHOMESLLC.COM