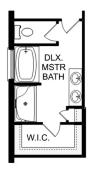

## **Exterior Options**

BEDS

3

BATHS 7

sq ft 1,620

PARKING 2

OPT. DROP ZONE

OPT. COAT CLOSET

OPT. DELUXE MASTER BATH

THE FRANKLIN OPTIONS

Call **(256) 612-5132** 

DAVIDSONHOMESLLC.COM