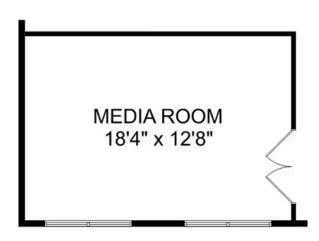

Upstairs, the plan features four more bedrooms, in addition to a game room and media room. Whether you're looking for a home theater or a home gym, The Richmond offers all the space you need.

BEDS

5

**BATHS** 

3.5

**SQFT** 

3,537

**GARAGE** 

2

OPTIONAL MEDIA ROOM

THE RICHMOND D OPTIONS