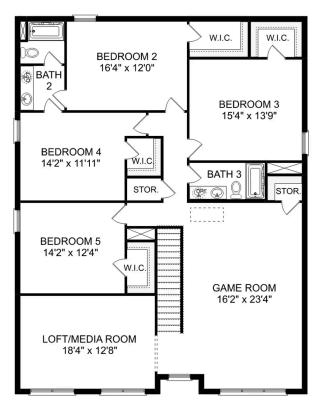

### The Richmond D

Starring five bedrooms and plenty of space, The Richmond features a sprawling layout! Enter the foyer and discover the elegant dining room to the left. The home quickly expands into an open-concept living space, as the charming kitchen overlooks the breakfast nook and family room. Continue through to the Master Suite, featuring a huge walk-in closet.

Upstairs, the plan features four more bedrooms, in addition to a game room and media room. Whether you're looking for a home theater or a home gym, The Richmond offers all the space you need.

BEDS

5

**BATHS** 

3.5

**SQFT** 

3,537

**GARAGE** 

2

OPTIONAL MEDIA ROOM

THE RICHMOND D OPTIONS