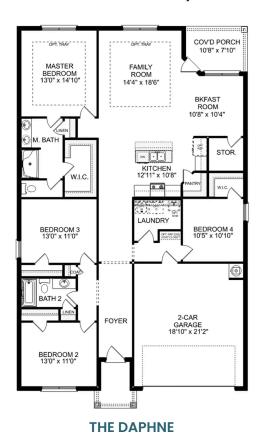

# The Daphne

BEDS BATHS 2

sq ft 1,964

PARKING 2

### **Exterior Options**

THE DAPHNE OPTIONS

Call **(256) 612-5132** 

DAVIDSONHOMESLLC.COM