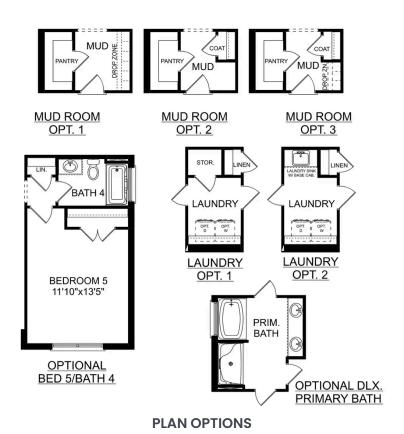

## The Chelsea A

BEDS
4

3.5

sq ft **2,769** 

PARKING 2

### **Exterior Options**

**UPPER FLOOR** 

### The Chelsea A

The Chelsea's windows fill the open floor plan with natural light, welcoming you into this charming home. The kitchen showcases ample counterspace, overlooking the breakfast and family room. A large study on the first floor offers potential, and the home's second floor features four bedrooms, each with plenty of closet space. The master bedroom is separate from the other bedrooms for added privacy, and the fourth bedroom features its own private bath.

Make it your own with The Chelsea's flexible floor plan. Offerings vary by location, so please discuss your options with your community's agent.

BEDS

4

**BATHS** 

3.5

**SQFT** 

2,769

**GARAGE** 