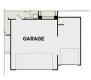

## MAIN FLOOR PLAN

# The Ash B

| Inside The Ash's handsome exterior lies a coveted, open floor plan. The Foyer<br>welcomes guests past an elegant Dining Room and into a stunning Family Room.<br>The rear Porch offers a calm respite, and the first floor Owner's Suite highlights a | BEDS                  |
|-------------------------------------------------------------------------------------------------------------------------------------------------------------------------------------------------------------------------------------------------------|-----------------------|
| massive walk-in closet. On the second floor, the plan offers two additional bedrooms and a generous Bonus Room – perfect for game nights.                                                                                                             | ватнз<br><b>2.5</b>   |
| Make it your own with The Ash's flexible floor plan, showcasing an optional fireplace, a fourth bedroom option and more! Offerings vary by location, so please discuss your options with your community's agent.                                      | sq ft<br><b>2,405</b> |
|                                                                                                                                                                                                                                                       | GARAGE                |