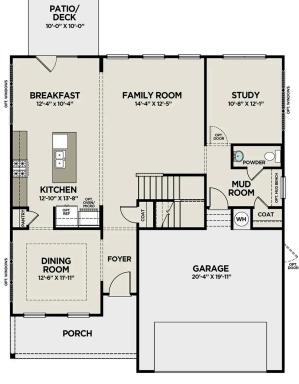

# The Willow B

| The Willow's impressive front porch welcomes you into a modern, open space,<br>complete with a formal dining room and study. The kitchen overlooks an open-<br>concept family room. The second floor features a spacious owner's suite with a<br>large walk-in closet and owner's bath along with two additional bedrooms with<br>ample walk-in closets of their own. | BEDS<br>3<br>BATHS<br>3.5 |
|-----------------------------------------------------------------------------------------------------------------------------------------------------------------------------------------------------------------------------------------------------------------------------------------------------------------------------------------------------------------------|---------------------------|
| Make it your own with The Willow's flexible floor plan, showcasing an optional gourmet kitchen, a fireplace and more! Offerings vary by location, so please discuss your options with your community's agent.                                                                                                                                                         | sq ft<br><b>2,515</b>     |
|                                                                                                                                                                                                                                                                                                                                                                       | GARAGE                    |

LIBRARY

PATIO/ DECK

SCREENED PATIO/ DECK 10'-0" X 10'-0"

OPTIONAL SCREENED PATIO/DECK

OPTIONAL FIREPLACE WITH SMALL WINDOWS