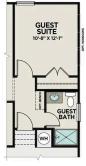

**OPTIONAL BEDROOM 4 IN LIEU OF LOFT** 

OPTIONAL COVERED PATIO/DECK

OPTIONAL FIREPLACE WITH LARGE WINDOWS

**PLAN OPTIONS** 

OPTIC AL GUEST SUITE IN LIEU OF STUDY

GARAGE

OPTIONAL SIDE ENTRY GARAGE

OPTIONAL THIRD CAR GARAGE