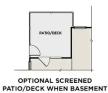

LIBRARY

PATIO/ DECK

SCREENED PATIO/ DECK 10'-0" X 10'-0"

OPTIONAL SCREENED PATIO/DECK

OPTIONAL FIREPLACE WITH SMALL WINDOWS