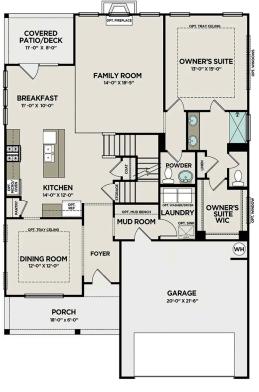

# The Willow B

| The Willow's impressive front porch welcomes you into a modern, open space,<br>complete with a formal dining room and study. The kitchen overlooks an open-<br>concept family room. The second floor features a spacious owner's suite with a<br>large walk-in closet and owner's bath along with two additional bedrooms with<br>ample walk-in closets of their own. | BEDS<br>3<br>BATHS<br>3.5 |
|-----------------------------------------------------------------------------------------------------------------------------------------------------------------------------------------------------------------------------------------------------------------------------------------------------------------------------------------------------------------------|---------------------------|
| Make it your own with The Willow's flexible floor plan, showcasing an optional gourmet kitchen, a fireplace and more! Offerings vary by location, so please discuss your options with your community's agent.                                                                                                                                                         | sq ft<br><b>2,515</b>     |
|                                                                                                                                                                                                                                                                                                                                                                       | GARAGE                    |