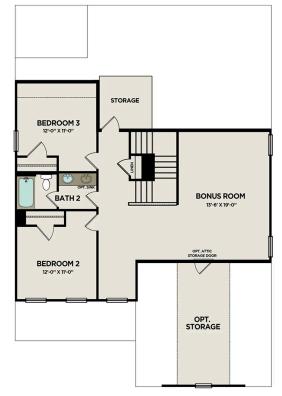

# The Ash B

## **Exterior Options**

BEDS 3

sq ft **2,405**  PARKING

## MAIN FLOOR PLAN

### **UPPER FLOOR PLAN**

Page 1 of 2

Copyright 2024 Davidson Homes LLC | All Rights Reserved | Davidson Homes is a leading builder of quality new homes across the Southeast. Davidson Homes reserves the right to adjust items listed without prior notice or obligation. Such items may include, but are not limited to, options, included features and community information, pricing, amenities, square footage, terms or availability. Features, options, floor plans, elevations, colors, dimensions and photographs are for illustration purposes and may vary from homes built. Please see your community specialist for details. Equal housing lender. Last updated 06/14/2022.

# The Ash B

| Inside The Ash's handsome exterior lies a coveted, open floor plan. The Foyer<br>welcomes guests past an elegant Dining Room and into a stunning Family Room.<br>The rear Porch offers a calm respite, and the first floor Owner's Suite highlights a | BEDS                  |
|-------------------------------------------------------------------------------------------------------------------------------------------------------------------------------------------------------------------------------------------------------|-----------------------|
| massive walk-in closet. On the second floor, the plan offers two additional bedrooms and a generous Bonus Room – perfect for game nights.                                                                                                             | ватнз<br><b>2.5</b>   |
| Make it your own with The Ash's flexible floor plan, showcasing an optional fireplace, a fourth bedroom option and more! Offerings vary by location, so please discuss your options with your community's agent.                                      | sq ft<br><b>2,405</b> |
|                                                                                                                                                                                                                                                       | GARAGE                |

OPTIONAL BEDROOM 4 BATH 3 AND LOFT IN LIEU OF BONUS ROOM

OPT. STUDY IN LIEU OF DINING

OPTIONAL OWNER'S SHOWER BENCH

OPT. LAUNDRY ROOM DOOR

OPT. SIDE ENTRY GARAGE

OPT. 3 CAR GARAGE