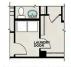

# The Willow B

| The Willow's impressive front porch welcomes you into a modern, open space,<br>complete with a formal dining room and study. The kitchen overlooks an open-<br>concept family room. The second floor features a spacious owner's suite with a<br>large walk-in closet and owner's bath along with two additional bedrooms with<br>ample walk-in closets of their own. | BEDS<br>3<br>BATHS<br>3.5 |
|-----------------------------------------------------------------------------------------------------------------------------------------------------------------------------------------------------------------------------------------------------------------------------------------------------------------------------------------------------------------------|---------------------------|
| Make it your own with The Willow's flexible floor plan, showcasing an optional gourmet kitchen, a fireplace and more! Offerings vary by location, so please discuss your options with your community's agent.                                                                                                                                                         | sq ft<br><b>2,515</b>     |
|                                                                                                                                                                                                                                                                                                                                                                       | GARAGE                    |

LIBRARY

PATIO/ DECK

SCREENED PATIO/ DECK 10'-0" X 10'-0"

OPTIONAL SCREENED PATIO/DECK

OPTIONAL FIREPLACE WITH SMALL WINDOWS