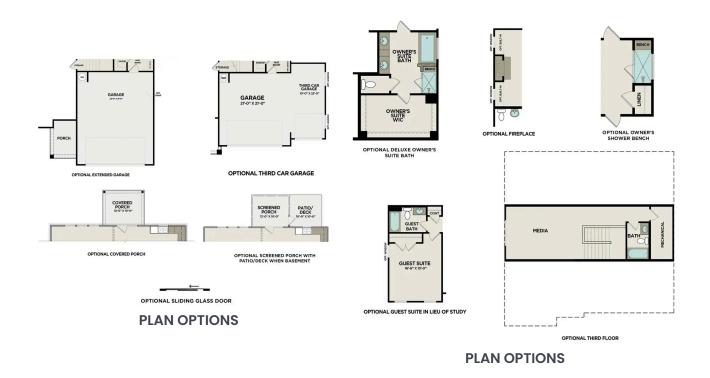

**OPTIONAL BEDROOM 4 IN LIEU OF LOFT** 

OPTIONAL COVERED PATIO/DECK

OPTIONAL FIREPLACE WITH LARGE WINDOWS

**PLAN OPTIONS** 

OPTIC AL GUEST SUITE IN LIEU OF STUDY

GARAGE

OPTIONAL SIDE ENTRY GARAGE

OPTIONAL THIRD CAR GARAGE

OPTIONAL OWNER'S SUITE BATH SHOWER BENCH

**PLAN OPTIONS** 

Page 2 of 2

Copyright 2024 Davidson Homes LLC | All Rights Reserved | Davidson Homes is a leading builder of quality new homes across the Southeast. Davidson Homes reserves the right to adjust items listed without prior notice or obligation. Such items may include, but are not limited to, options, included features and community information, pricing, amenities, square footage, terms or availability. Features, options, floor plans, elevations, colors, dimensions and photographs are for illustration purposes and may vary from homes built. Please see your community specialist for details. Equal housing lender. Last updated 06/02/2023.