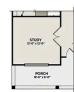

LIBRARY

PATIO/ DECK

SCREENED PATIO/ DECK 10'-0" X 10'-0"

OPTIONAL SCREENED PATIO/DECK

OPTIONAL FIREPLACE WITH SMALL WINDOWS

OPTIONAL BEDROOM 4 BATH 3 AND LOFT IN LIEU OF BONUS ROOM

OPT. STUDY IN LIEU OF DINING

OPTIONAL OWNER'S SHOWER BENCH

OPT. LAUNDRY ROOM DOOR

OPT. SIDE ENTRY GARAGE

OPT. 3 CAR GARAGE