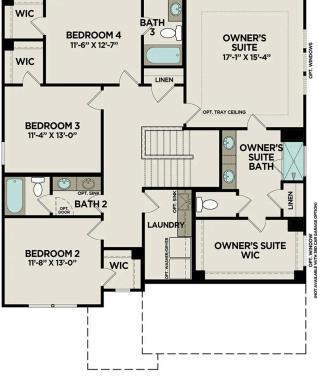

# The Hickory B

| BEDS                  | The Hickory's windows fill the open floor plan with natural light, welcoming you into this charming home. The kitchen showcases ample counter space, overlooking the breakfast and family room. A large study on the first floor offers |
|-----------------------|-----------------------------------------------------------------------------------------------------------------------------------------------------------------------------------------------------------------------------------------|
| ватнз<br><b>3.5</b>   | potential, and the home's second floor features four bedrooms, each with their<br>own walk-in closet. The owner's suite is separate from the other bedrooms for<br>added privacy and showcases a spacious en suite bathroom.            |
| sq ft<br><b>2,655</b> | Make it your own with The Hickory's flexible floor plan, showcasing an optional fifth bedroom, deluxe bathroom and more! Offerings vary by location, so please                                                                          |
| GARAGE                | discuss your options with your community's agent.                                                                                                                                                                                       |