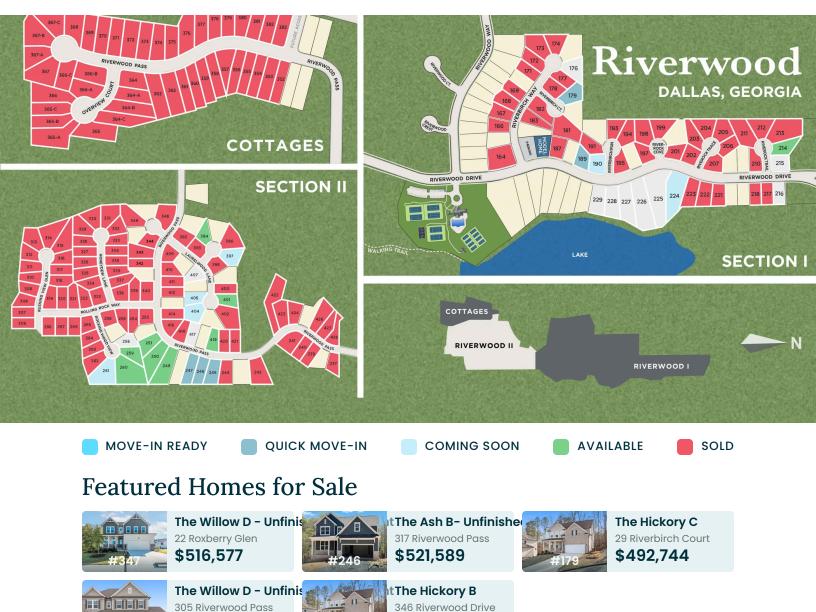

## Riverwood in Dallas, GA Community Homesite Map

\$542,645

ZEN

\$500,315

Copyright 2024 Davidson Homes LLC | All Rights Reserved | Davidson Homes is a leading builder of quality new homes across the Southeast. Davidson Homes reserves the right to adjust items listed without prior notice or obligation. Such items may include, but are not limited to, options, included features and community information, pricing, amenities, square footage, terms or availability. Features, options, floor plans, elevations, colors, dimensions and photographs are for illustration purposes and may vary from homes built. Please see your community specialist for details. Equal housing lender.