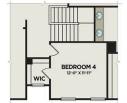

**OPTIONAL BEDROOM 4 IN LIEU OF LOFT** 

OPTIONAL COVERED PATIO/DECK

OPTIONAL FIREPLACE WITH LARGE WINDOWS

**PLAN OPTIONS** 

OPTIC AL GUEST SUITE IN LIEU OF STUDY

GARAGE

OPTIONAL SIDE ENTRY GARAGE

OPTIONAL THIRD CAR GARAGE