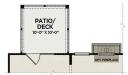

LIBRARY

PATIO/ DECK

SCREENED PATIO/ DECK 10'-0" X 10'-0"

OPTIONAL SCREENED PATIO/DECK

OPTIONAL FIREPLACE WITH SMALL WINDOWS