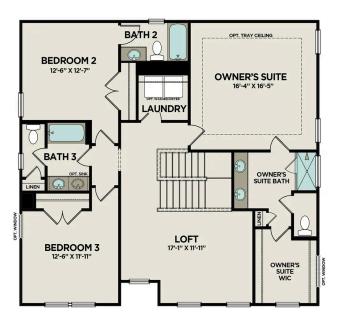

# The Willow B

| The Willow's impressive front porch welcomes you into a modern, open space,<br>complete with a formal dining room and study. The kitchen overlooks an open-<br>concept family room. The second floor features a spacious owner's suite with a<br>large walk-in closet and owner's bath along with two additional bedrooms with<br>ample walk-in closets of their own. | BEDS<br>3<br>BATHS<br>3.5 |
|-----------------------------------------------------------------------------------------------------------------------------------------------------------------------------------------------------------------------------------------------------------------------------------------------------------------------------------------------------------------------|---------------------------|
| Make it your own with The Willow's flexible floor plan, showcasing an optional gourmet kitchen, a fireplace and more! Offerings vary by location, so please discuss your options with your community's agent.                                                                                                                                                         | sq ft<br><b>2,515</b>     |
|                                                                                                                                                                                                                                                                                                                                                                       | GARAGE                    |