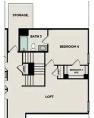

## The Willow B

## **Exterior Options**

BEDS 3 BATHS 3.5 sq ft **2,515** 

PARKING **2** 

#### **UPPER FLOOR PLAN**

Page 1 of 2

Copyright 2024 Davidson Homes LLC | All Rights Reserved | Davidson Homes is a leading builder of quality new homes across the Southeast. Davidson Homes reserves the right to adjust items listed without prior notice or obligation. Such items may include, but are not limited to, options, included features and community information, pricing, amenities, square footage, terms or availability. Features, options, floor plans, elevations, colors, dimensions and photographs are for illustration purposes and may vary from homes built. Please see your community specialist for details. Equal housing lender. Last updated 06/02/2023.

# The Willow B

| The Willow's impressive front porch welcomes you into a modern, open space,<br>complete with a formal dining room and study. The kitchen overlooks an open-<br>concept family room. The second floor features a spacious owner's suite with a<br>large walk-in closet and owner's bath along with two additional bedrooms with<br>ample walk-in closets of their own. | BEDS<br>3<br>BATHS<br>3.5 |
|-----------------------------------------------------------------------------------------------------------------------------------------------------------------------------------------------------------------------------------------------------------------------------------------------------------------------------------------------------------------------|---------------------------|
| Make it your own with The Willow's flexible floor plan, showcasing an optional gourmet kitchen, a fireplace and more! Offerings vary by location, so please discuss your options with your community's agent.                                                                                                                                                         | sq ft<br><b>2,515</b>     |
|                                                                                                                                                                                                                                                                                                                                                                       | GARAGE                    |

**OPTIONAL BEDROOM 4 IN LIEU OF LOFT** 

OPTIONAL COVERED PATIO/DECK

OPTIONAL FIREPLACE WITH LARGE WINDOWS

**PLAN OPTIONS** 

OPTIC AL GUEST SUITE IN LIEU OF STUDY

GARAGE

OPTIONAL SIDE ENTRY GARAGE

OPTIONAL THIRD CAR GARAGE