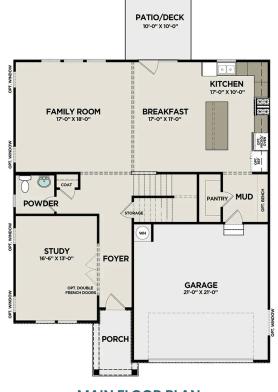

# The Hickory B

| BEDS                  | The Hickory's windows fill the open floor plan with natural light, welcoming you into this charming home. The kitchen showcases ample counter space, overlooking the breakfast and family room. A large study on the first floor offers |
|-----------------------|-----------------------------------------------------------------------------------------------------------------------------------------------------------------------------------------------------------------------------------------|
| ватнз<br><b>3.5</b>   | potential, and the home's second floor features four bedrooms, each with their<br>own walk-in closet. The owner's suite is separate from the other bedrooms for<br>added privacy and showcases a spacious en suite bathroom.            |
| sq ft<br><b>2,655</b> | Make it your own with The Hickory's flexible floor plan, showcasing an optional fifth bedroom, deluxe bathroom and more! Offerings vary by location, so please                                                                          |
| GARAGE                | discuss your options with your community's agent.                                                                                                                                                                                       |