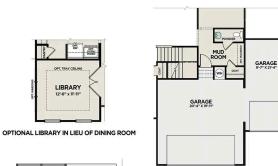

## The Hickory B

## **Exterior Options**

beds 4 S

**BATHS** 

3.5

sq ft **2,655**  PARKING

**MAIN FLOOR PLAN** 

#### **UPPER FLOOR PLAN**

# The Hickory B

| BEDS                  | The Hickory's windows fill the open floor plan with natural light, welcoming you into this charming home. The kitchen showcases ample counter space, overlooking the breakfast and family room. A large study on the first floor offers |
|-----------------------|-----------------------------------------------------------------------------------------------------------------------------------------------------------------------------------------------------------------------------------------|
| ватнз<br><b>3.5</b>   | potential, and the home's second floor features four bedrooms, each with their<br>own walk-in closet. The owner's suite is separate from the other bedrooms for<br>added privacy and showcases a spacious en suite bathroom.            |
| sq ft<br><b>2,655</b> | Make it your own with The Hickory's flexible floor plan, showcasing an optional fifth bedroom, deluxe bathroom and more! Offerings vary by location, so please                                                                          |
| GARAGE                | discuss your options with your community's agent.                                                                                                                                                                                       |