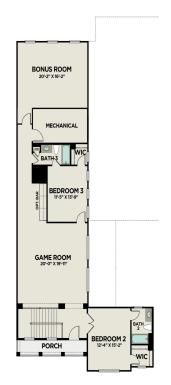

MAIN FLOOR PLAN

**UPPER FLOOR PLAN** 

1-2 of 3

(678) 216-3108 DAVIDSONHOMESLLC.COM

#### The Catalina A

Within the Catalina's inviting exterior is a modern, unique layout. In this plan, you'll find coveted open-concept living and 2 expansive garages, each with a 2-car capacity. The ground floor owner's suite and ensuite bathroom features a luxurious double shower and walk-in closet. With great additional spaces like the covered patio and game room, you'll have plenty of options for entertaining!

Make it your own with The Catalina's flexible floor plan. Just know that offerings vary by location, so please discuss our standard features and upgrade options with your community's agent.

**BEDS** 

4

BATHS

4.5

SQ FT.

3,659

**GARAGE** 

4