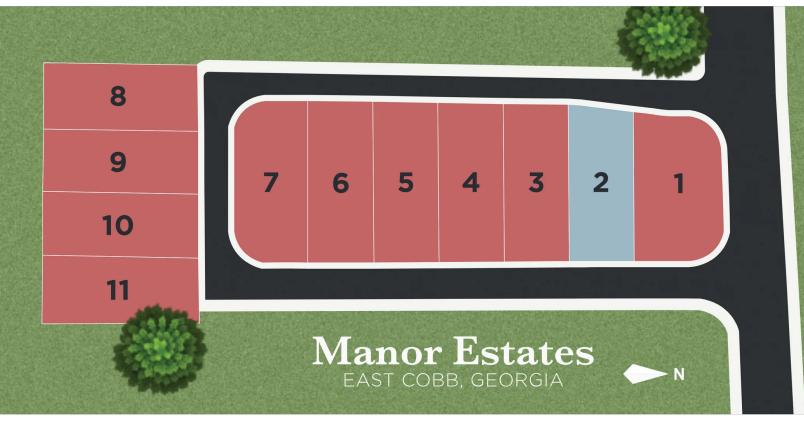

# MANOR ESTATES | MARIETTA, GA Community Homesite Map

(678) 216-3108 DAVIDSONHOMESLLC.COM

QUICK MOVE-IN

SOLD