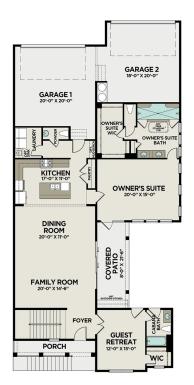

### The Catalina A

Within the Catalina's inviting exterior is a modern, unique layout. In this plan, you'll find coveted open-concept living and 2 expansive garages, each with a 2-car capacity. The ground floor owner's suite and ensuite bathroom features a luxurious double shower and walk-in closet.

**BEDS** 

**BATHS** 

SQ FT.

**GARAGE** 

4

4.5

3,659

4

MAIN FLOOR PLAN

**UPPER FLOOR PLAN** 

1-2 of 3

(678) 216-3108 DAVIDSONHOMESLLC.COM

#### The Catalina A

Within the Catalina's inviting exterior is a modern, unique layout. In this plan, you'll find coveted open-concept living and 2 expansive garages, each with a 2-car capacity. The ground floor owner's suite and ensuite bathroom features a luxurious double shower and walk-in closet. With great additional spaces like the covered patio and game room, you'll have plenty of options for entertaining!

Make it your own with The Catalina's flexible floor plan. Just know that offerings vary by location, so please discuss our standard features and upgrade options with your community's agent.

**BEDS** 

4

BATHS

4.5

SQ FT.

3,659

**GARAGE** 

4