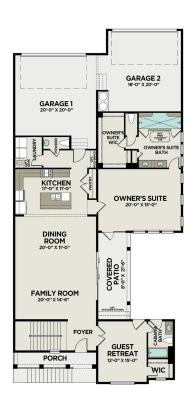

### The Catalina A

Within the Catalina's inviting exterior is a modern, unique layout. In this plan, you'll find coveted open-concept living and 2 expansive garages, each with a 2-car capacity. The ground floor owner's suite and ensuite bathroom features a luxurious double shower and walk-in closet.

**BEDS** 

**BATHS** 

SQ FT.

**GARAGE** 

4

4.5

3,659

4

MAIN FLOOR PLAN

**UPPER FLOOR PLAN** 

1-2 of 3

(678) 216-3108 DAVIDSONHOMESLLC.COM