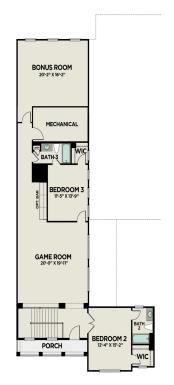

### The Catalina A

Within the Catalina's inviting exterior is a modern, unique layout. In this plan, you'll find coveted open-concept living and 2 expansive garages, each with a 2-car capacity. The ground floor owner's suite and ensuite bathroom features a luxurious double shower and walk-in closet.

**BEDS** 

**BATHS** 

SQ FT.

**GARAGE** 

4

4.5

3,659

4

MAIN FLOOR PLAN

**UPPER FLOOR PLAN** 

1-2 of 3

(678) 216-3108 DAVIDSONHOMESLLC.COM

#### The Catalina A

Within the Catalina's inviting exterior is a modern, unique layout. In this plan, you'll find coveted open-concept living and 2 expansive garages, each with a 2-car capacity. The ground floor owner's suite and ensuite bathroom features a luxurious double shower and walk-in closet. With great additional spaces like the covered patio and game room, you'll have plenty of options for entertaining!

Make it your own with The Catalina's flexible floor plan. Just know that offerings vary by location, so please discuss our standard features and upgrade options with your community's agent.

**BEDS** 

4

BATHS

4.5

SQ FT.

3,659

**GARAGE** 

4