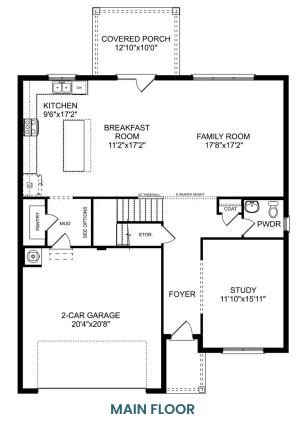

# The Chelsea A

BEDS
4

3.5

sq ft **2,769** 

PARKING 2

### **Exterior Options**

**UPPER FLOOR** 

## The Chelsea A

The Chelsea's windows fill the open floor plan with natural light, welcoming you into this charming home. The kitchen showcases ample counterspace, overlooking the breakfast and family room. A large study on the first floor offers potential, and the home's second floor features four bedrooms, each with plenty of closet space. The master bedroom is separate from the other bedrooms for added privacy, and the fourth bedroom features its own private bath.

Make it your own with The Chelsea's flexible floor plan. Offerings vary by location, so please discuss your options with your community's agent.

BEDS

4

**BATHS** 

3.5

**SQFT** 

2,769

**GARAGE** 