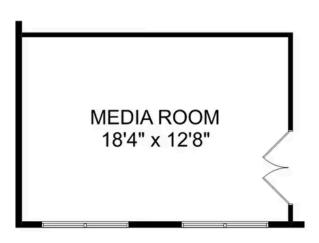

y from homes built. Please see your community specialist for details. Equal housing lender. Last updated 03/06/2023.





Call (256) 203-5695
DAVIDSONHOMESLLC.COM

## The Richmond D

Starring five bedrooms and plenty of space, The Richmond features a sprawling layout! Enter the foyer and discover the elegant dining room to the left. The home quickly expands into an open-concept living space, as the charming kitchen overlooks the breakfast nook and family room. Continue through to the Master Suite, featuring a huge walk-in closet.

Upstairs, the plan features four more bedrooms, in addition to a game room and media room. Whether you're looking for a home theater or a home gym, The Richmond offers all the space you need.

**BEDS** 

5

**BATHS** 

3.5

**SQ FT** 

3,537

**GARAGE** 

2







OPTIONAL MEDIA ROOM

THE RICHMOND D OPTIONS