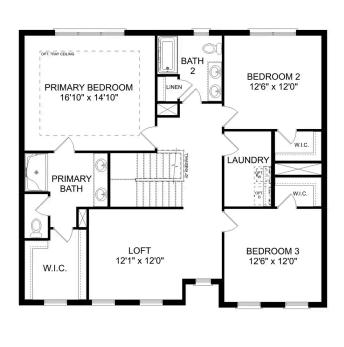

# The Shelby A

The Shelby welcomes you into a modern, open space, complete with a formal dining room and study. The kitchen overlooks an open-concept family room. The second floor features a spacious master bedroom with a large walk-in closet and master bath along with two additional bedrooms with ample walk-in closets of their own.

**BEDS** 

3

**BATHS** 

2.5

**SQ FT** 

2,452

**GARAGE** 

2