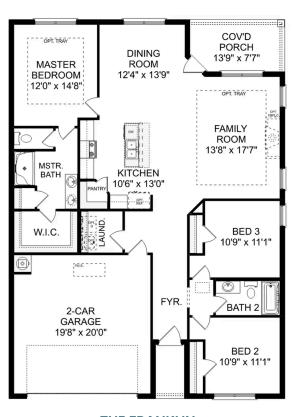

The Franklin C Plan

\$308,414

4 Beds 2 Baths 1,964 Sq Ft

112 Saylor Rose Drive | #41

The Daphne C Plan

\$278,105

3 Beds 1 Baths 1,484 Sq Ft

136 Heritage Lakes Boulevard | #60

The Asheville C Plan