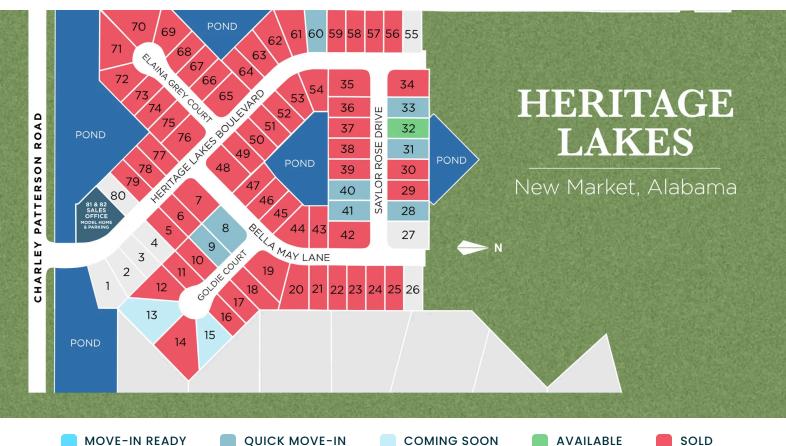

for illustration purposes and may vary from homes built. Please see your community specialist for details. Equal housing lender. Last Updated 04/18/2024.





# Quick Move-In Homes





Save **30%** on Design Upgrades!

PLUS, ENJOY \$5,000\* TO USE AS YOU CHOOSE!

LEARN MORE →

\*See link for terms/conditions.

UPDATED **04/18/2024** 

HOMES **04** 

COMMUNITY ADDRESS

108 Heritage Lakes Blvd



\$278,831

3 Beds 1 Baths 1,484 Sq Ft

107 Saylor Rose Drive | #31

The Asheville C Plan



\$289,578

3 Beds 1 Baths 1,620 Sq Ft

103 Saylor Rose Drive | #33

The Franklin C Plan



\$308,414

4 Beds 2 Baths 1,964 Sq Ft

112 Saylor Rose Drive | #41

The Daphne C Plan



\$278,105

3 Beds 1 Baths 1,484 Sq Ft

136 Heritage Lakes Boulevard | #60

The Asheville C Plan





# Community Homesite Map





# Featured Homes for Sale



**MOVE-IN READY** 

The Asheville C 107 Saylor Rose Drive \$278,831



The Franklin C 103 Saylor Rose Drive \$289,578

**COMING SOON** 



**AVAILABLE** 

The Daphne C 112 Saylor Rose Drive \$308,414

SOLD



The Asheville C 136 Heritage Lakes Boulevard \$278,105





Call (256) 203-5695

DAVIDSONHOMESLLC.COM

## The Asheville



**BEDS** 3

**BATHS** 

**SQ FT** 1,484 **PARKING** 

## **Exterior Options**









THE ASHEVILLE OPTIONS





Call (256) 203-5695

DAVIDSONHOMESLLC.COM

# The Franklin



BEDS 3 BATHS

sq ft 1,620

PARKING 2

### **Exterior Options**







OPT. DROP ZONE



OPT. COAT CLOSET



OPT. DELUXE MASTER BATH

THE FRANKLIN OPTIONS



THE FRANKLIN

Copyright 2024 Davidson Homes LLC | All Rights Reserved | Davidson Homes is a leading build