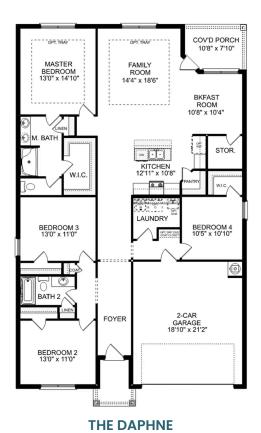

# The Daphne

BEDS 4

BATHS 2

sq ft 1,964 PARKING 2

## **Exterior Options**

THE DAPHNE OPTIONS

Call (256) 203-5695

DAVIDSONHOMESLLC.COM