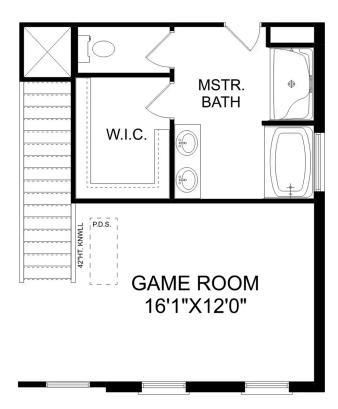

lease see your community specialist for details. Equal housing lender. Last updated 03/07/2023.





Call (256) 203-5695
DAVIDSONHOMESLLC.COM

## The Charleston D

The sky's the limit with The Charleston's two-story layout and massive bonus room. Inside the home's brick exterior, the open-concept kitchen overlooks the huge family room. The Master Suite offers you a personal retreat – complete with large walk-in closet. Whether you're looking for a game room or a fifth bedroom, the upstairs bonus room gives you all the flexibility you need. Make it your own with The Charleston's flexible floor plan! Just know that offerings vary by location, so please discuss our standard features and upgrade options with your community's agent.

**BEDS** 

4

**BATHS** 

2.5

SQ FT

2,505

**GARAGE** 

2



THE CHARLESTON D OPTIONS







Call (256) 203-5695

DAVIDSONHOMESLLC.COM

# The Chelsea A



BEDS
4

3.5

sq ft **2,769** 

PARKING 2

### **Exterior Options**









**UPPER FLOOR** 

### Page 1 of 2

Copyright 2024 Davidson Homes LLC | All Rights Reserved | Davidson Homes is a leading builder of quality new homes across the Southeast. Davidson Homes reserves the right to adjust items listed without prior notice or obligation. Such items may include, but are not limited to, options, included features and community information, pricing, amenities, square footage, terms or availability. Features, options, floor plans, elevations, colors, dimensions and photographs are for illustration purposes and may vary from homes built. Please see your community specialist for details. Equal housin