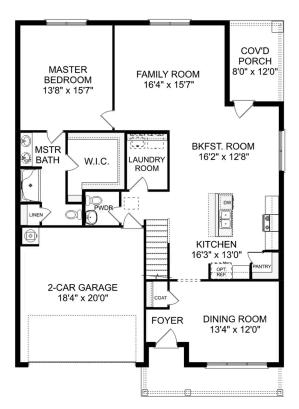

## The Richmond D

### **Description**

Starring five bedrooms and plenty of space, The Richmond features a sprawling layout! Enter the foyer and discover the elegant dining room to the left. The home quickly expands into an open-concept living space, as the charming kitchen overlooks the breakfast nook and family room.

## The Richmond D

Starring five bedrooms and plenty of space, The Richmond features a sprawling layout! Enter the foyer and discover the elegant dining room to the left. The home quickly expands into an open-concept living space, as the charming kitchen overlooks the breakfast nook and family room. Continue through to the Master Suite, featuring a huge walk-in closet.

BEDS 5

**3.5** 

**3,537** 

PARKING 2

THE RICHMOND D MAIN FLOOR

THE RICHMOND D UPPER FLOOR