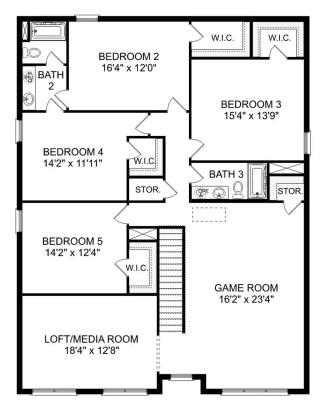

Upstairs, the plan features four more bedrooms, in addition to a game room and media room. Whether you're looking for a home theater or a home gym, The Richmond offers all the space you need.

**BEDS** 

BEDS 5

**3.5** 

**3,537** 

PARKING 2

THE RICHMOND D MAIN FLOOR

THE RICHMOND D UPPER FLOOR