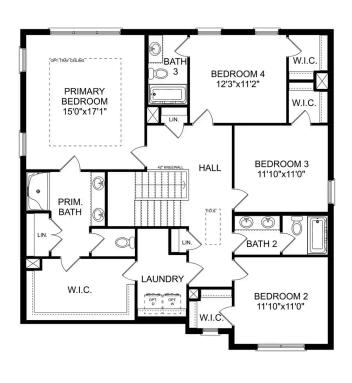

# The Chelsea A

BEDS
4

3.5

sq ft **2,769** 

PARKING 2

### **Exterior Options**

**UPPER FLOOR** 

## The Chelsea A

The Chelsea's windows fill the open floor plan with natural light, welcoming you into this charming home. The kitchen showcases ample counterspace, overlooking the breakfast and family room. A large study on the first floor offers potential, and the home's second floor features four bedrooms, each with plenty of closet space. The master bedroom is separate from the other bedrooms for added privacy, and the fourth bedroom features its own private bath.

Make it your own with The Chelsea's flexible floor plan. Offerings vary by location, so please discuss your options with your community's agent.

BEDS

4

**BATHS** 

3.5

**SQFT** 

2,769

**GARAGE** 