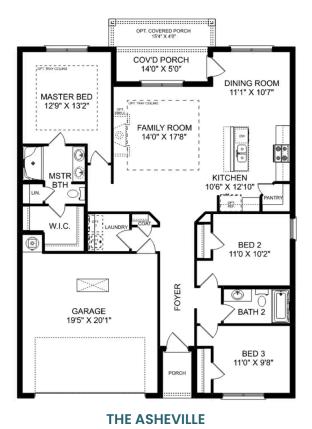

The Asheville C Plan

## The Asheville

**BEDS** 3

**BATHS** 

**SQ FT** 1,484 **PARKING** 