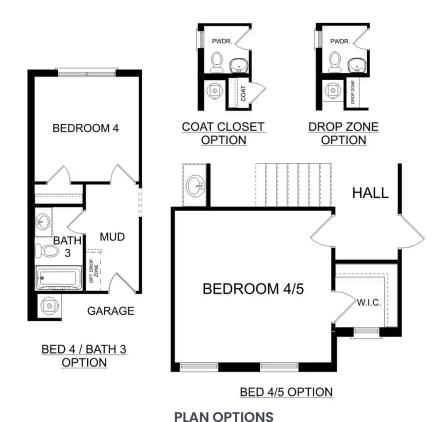

### **Exterior Options**

OPT. DROP ZONE

OPT. COAT CLOSET

OPT. DELUXE MASTER BATH

THE FRANKLIN OPTIONS

THE FRANKLIN

Copyright 2024 Davidson Homes LLC | All Rights Reserved | Davidson Homes is a leading builder of quality new homes across the Southeast. Davidson Homes reserves the right to adjust items listed without prior notice or obligation. Such items may include, but are not limited to, options, included features and community information, pricing, amenities, square footage, terms or availability. Features, options, floor plans, elevations, colors, dimensions and photographs are for illustration purposes and may vary from homes built. Please see your community specialist for details. Equal housing lender. Last updated 08/15/2023.