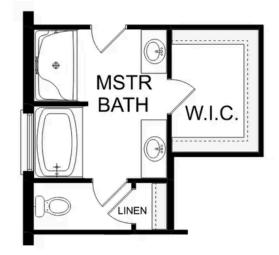

## The Richmond D

Starring five bedrooms and plenty of space, The Richmond features a sprawling layout! Enter the foyer and discover the elegant dining room to the left. The home quickly expands into an open-concept living space, as the charming kitchen overlooks the breakfast nook and family room. Continue through to the Master Suite, featuring a huge walk-in closet.