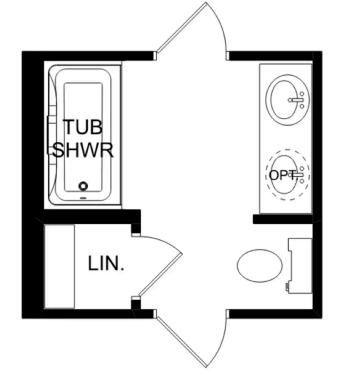

Rose Drive | #31

The Asheville C Plan



\$289,578

3 Beds 1 Baths 1,620 Sq Ft

103 Saylor Rose Drive | #33

The Franklin C Plan



\$308,414

4 Beds 2 Baths 1,964 Sq Ft

112 Saylor Rose Drive | #41

The Daphne C Plan



\$278,105

3 Beds 1 Baths 1,484 Sq Ft

136 Heritage Lakes Boulevard | #60

The Asheville C Plan





# Community Homesite Map





# Featured Homes for Sale



**MOVE-IN READY** 

The Asheville C 107 Saylor Rose Drive \$278,831



The Franklin C 103 Saylor Rose Drive \$289,578

**COMING SOON** 



**AVAILABLE** 

The Daphne C 112 Saylor Rose Drive \$308,414

SOLD



The Asheville C 136 Heritage Lakes Boulevard \$278,105





Call (256) 203-5695

DAVIDSONHOMESLLC.COM

## The Asheville



**BEDS** 3

**BATHS** 

**SQ FT** 1,484 **PARKING** 

## **Exterior Options**









THE ASHEVILLE OPTIONS





Call (256) 203-5695

DAVIDSONHOMESLLC.COM

# The Franklin



BEDS 3 BATHS

sq ft 1,620

PARKING 2

### **Exterior Options**







OPT. DROP ZONE



OPT. COAT CLOSET



OPT. DELUXE MASTER BATH

THE FRANKLIN OPTIONS



THE FRANKLIN

Copyright 2024 Davidson Homes LLC | All Rights Reserved | Davidson Homes is a leading builder of quality new homes across the Southeast. Davidson Homes reserves the right to adjust items listed without prior notice or obligation. Such items may include, but are not limited to, options, included features and community information, pricing, amenities, square footage, terms or availability. Features, options, floor plans, elevations, colors, dimensions and photographs are for illustration purposes and may vary from homes built. Please s