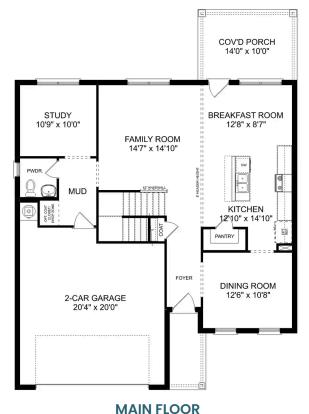

# The Shelby A

The Shelby welcomes you into a modern, open space, complete with a formal dining room and study. The kitchen overlooks an open-concept family room. The second floor features a spacious master bedroom with a large walk-in closet and master bath along with two additional bedrooms with ample walk-in closets of their own.

**BEDS** 

3

**BATHS** 

2.5

**SQ FT** 

2,452

**GARAGE** 

2