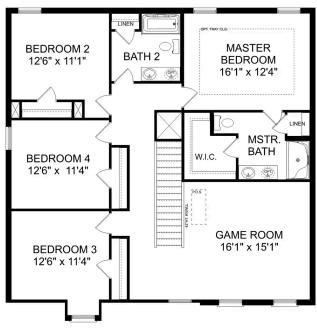

Shelby A

The Shelby welcomes you into a modern, open space, complete with a formal dining room and study. The kitchen overlooks an open-concept family room. The second floor features a spacious master bedroom with a large walk-in closet and master bath along with two additional bedrooms with ample walk-in closets of their own.

**BEDS** 

3

**BATHS** 

2.5

**SQ FT** 

2,452

**GARAGE** 

2









Call **(256) 203-5695** 

DAVIDSONHOMESLLC.COM

## The Charleston D



### **Description**

The sky's the limit with The Charleston's two-story layout and massive bonus room. Inside the home's brick exterior, the open-concept kitchen overlooks the huge family room. The Master Suite offers you a personal retreat – complete with large walk-in closet.

BEDS 4

**2.5** 

**2,505** 

PARKING 2





### THE CHARLESTON D MAIN FLOOR

#### THE CHARLESTON D UPPER FLOOR

### Page 1 of 2

Copyright 2024 Davidson Homes LLC | All Rights Reserved | Davidson Homes is a leading builder of quality new homes across the Southeast. Davidson Homes reserves the right to adjust items listed without prior notice or obligation. Such items may include, but are not limited to, options, included features and community information, pricing, amenities, square footage, terms or availability. Features, options, floor plans, elevations, colors, dimensions and photographs are for illustration purposes and may vary from homes built. Please see your community specialist for details. Equal housing lender. Last updated 03/07/2023.





Call (256) 203-5695
DAVIDSONHOMESLLC.COM

## The Charleston D

The sky's the lim