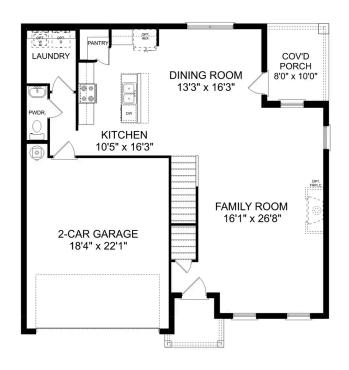

e Shelby A

The Shelby welcomes you into a modern, open space, complete with a formal dining room and study. The kitchen overlooks an open-concept family room. The second floor features a spacious master bedroom with a large walk-in closet and master bath along with two additional bedrooms with ample walk-in closets of their own.

**BEDS** 

3

**BATHS** 

2.5

**SQ FT** 

2,452

**GARAGE** 

2









Call **(256) 203-5695** 

DAVIDSONHOMESLLC.COM

## The Charleston D



### **Description**

The sky's the limit with The Charleston's two-story layout and massive bonus room. Inside the home's brick exterior, the open-concept kitchen overlooks the huge family room. The Master Suite offers you a personal retreat – complete with large walk-in closet.

BEDS 4

**2.5** 

**2,505** 

PARKING 2





### THE CHARLESTON D MAIN FLOOR

#### THE CHARLESTON D UPPER FLOOR

### Page 1 of 2

Copyright 2024 Davidson Homes LLC | All Rights Reserved | Davidson Homes is a leading builder of quality new homes across the Southeast. Davidson Homes reserves the right to adjust items listed without prior notice or obligation. Such items may include, but are not limited to, options, included features and community information, pricing, amenities, square footage, terms or availability. Features, options, floor plans, elevations, colors, dimensions and photographs are for illustration purposes and may vary from homes built. Please see your community specialist for details. Equal housing lender. Last updated 03/07/2023.





Call (256) 203-5695
DAVIDSONHOMESLLC.COM

## The Charleston D

The sky's the l