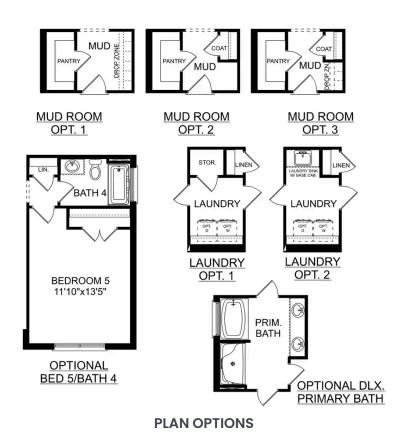

alist for details. Equal housing lender. Last updated 03/18/2024.





Call **(256) 203-5695** 

DAVIDSONHOMESLLC.COM

## The Chelsea A

The Chelsea's windows fill the open floor plan with natural light, welcoming you into this charming home. The kitchen showcases ample counterspace, overlooking the breakfast and family room. A large study on the first floor offers potential, and the home's second floor features four bedrooms, each with plenty of closet space. The master bedroom is separate from the other bedrooms for added privacy, and the fourth bedroom features its own private bath.

Make it your own with The Chelsea's flexible floor plan. Offerings vary by location, so please discuss your options with your community's agent.

BEDS

4

**BATHS** 

3.5

**SQFT** 

2,769

**GARAGE** 

2









Call **(256) 203-5695** 

DAVIDSONHOMESLLC.COM

## The Richmond D



### **Description**

Starring five bedrooms and plenty of space, The Richmond features a sprawling layout! Enter the foyer and discover the elegant dining room to the left. The home quickly expands into an open-concept living space, as the charming kitchen overlooks the breakfast nook and family room.

BEDS 5

**3.5** 

**3,537** 

PARKING 2



THE RICHMOND D MAIN FLOOR



THE RICHMOND D UPPER FLOOR

### Page 1 of 2

Copyright 2024 Davidson Homes LLC | All Rights Reserved | Davidson Homes is a leading builder of quality new homes across the Southeast. Davidson Homes reserves the right to adjust items listed without prior notice or obligation. Such items may include, but are not limited to, options, included featur