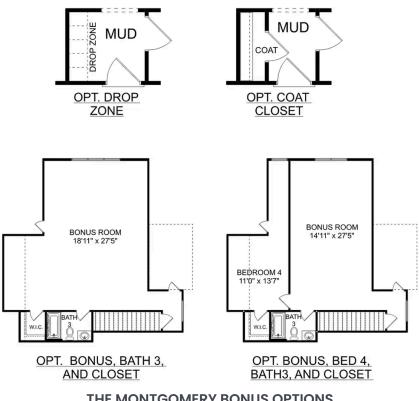

### OPT. COAT CLOSET OR DROP ZONE

#### THE MONTGOMERY BONUS MAIN FLOOR

#### THE MONTGOMERY BONUS UPPER FLOOR

3

BONUS ROOM 18'11" x 27'5"

Copyright 2024 Davidson Homes LLC | All Rights Reserved | Davidson Homes is a leading builder of quality new homes across the Southeast. Davidson Homes reserves the right to adjust items listed without prior notice or obligation. Such items may include, but are not limited to, options, included features and community information, pricing, amenities, square footage, terms or availability. Features, options, floor plans, elevations, colors, dimensions and photographs are for illustration purposes and may vary from homes built. Please see your community specialist for details. Equal housing lender. Last updated 03/16/2023.