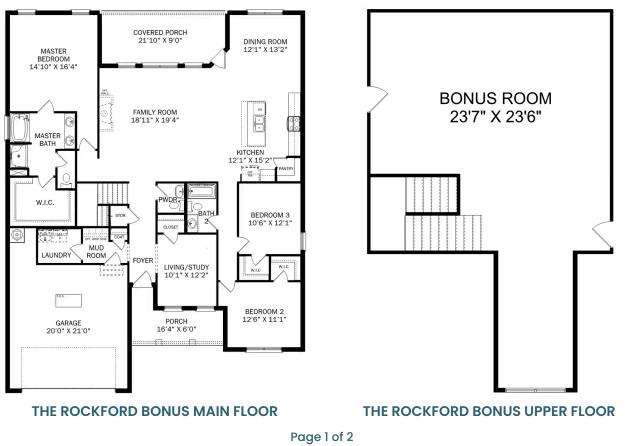

# The Rockford

# The Rockford with Bonus

### **Exterior Options**

BEDS

sq ft **2,904**  PARKING

Copyright 2024 Davidson Homes LLC | All Rights Reserved | Davidson Homes is a leading builder of quality new homes across the Southeast. Davidson Homes reserves the right to adjust items listed without prior notice or obligation. Such items may include, but are not limited to, options, included features and community information, pricing, amenities, square footage, terms or availability. Features, options, floor plans, elevations, colors, dimensions and photographs are for illustration purposes and may vary from homes built. Please see your community specialist for details. Equal housing lender. Last updated 02/19/2024.

# The Rockford with Bonus

| its charming, full-brick exterior, it's no wonder why The Rockford's our best-<br>ig floor plan! A wall of windows floods the family room with natural light, and<br>itchen invites you to cook – welcoming you with an oversized island,  | BEDS                  |
|--------------------------------------------------------------------------------------------------------------------------------------------------------------------------------------------------------------------------------------------|-----------------------|
| less-steel appliances and a large corner pantry. The isolated Master Suite<br>Ires plenty of room and a massive walk-in closet.                                                                                                            | ватнз<br><b>2.5</b>   |
| e it your own with The Rockford's flexible floor plan, and consider replacing<br>nome office with a fourth bedroom. It's your choice. Just know that offerings<br>by location, so please discuss our standard features and upgrade options | sq ft<br><b>2,904</b> |
| your community's agent.                                                                                                                                                                                                                    | GARAGE                |

Page 2 of 2

Copyright 2024 Davidson Homes LLC | All Rights Reserved | Davidson Homes is a leading builder of quality new homes across the Southeast. Davidson Homes reserves the right to adjust items listed without prior notice or obligation. Such items may include, but are not limited to, options, included features and community information, pricing, amenities, square footage, terms or availability. Features, options, floor plans, elevations, colors, dimensions and photographs are for illustration purposes and may vary from homes built. Please see your community specialist for details. Equal housing lender. Last updated 02/19/2024.