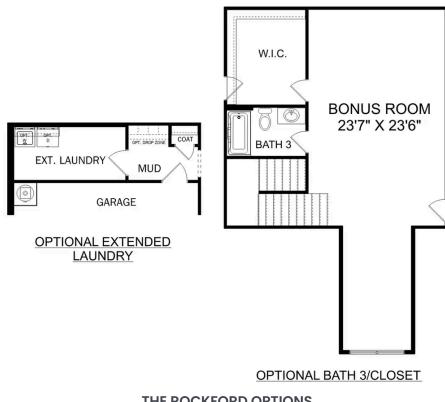

# The Rockford

### **Exterior Options**

DAVIDSON HOMES

Copyright 2024 Davidson Homes LLC | All Rights Reserved | Davidson Homes is a leading builder of quality new homes across the Southeast. Davidson Homes reserves the right to adjust items listed without prior notice or obligation. Such items may include, but are not limited to, options, included features and community information, pricing, amenities, square footage, terms or availability. Features, options, floor plans, elevations, colors, dimensions and photographs are for illustration purposes and may vary from homes built. Please see your community specialist for details. Equal housing lender. Last updated 07/27/2023.

# The Rockford with Bonus

### **Exterior Options**

BEDS

sq ft **2,904**  PARKING

Copyright 2024 Davidson Homes LLC | All Rights Reserved | Davidson Homes is a leading builder of quality new homes across the Southeast. Davidson Homes reserves the right to adjust items listed without prior notice or obligation. Such items may include, but are not limited to, options, included features and community information, pricing, amenities, square footage, terms or availability. Features, options, floor plans, elevations, colors, dimensions and photographs are for illustration purposes and may vary from homes built. Please see your community specialist for details. Equal housing lender. Last updated 02/19/2024.