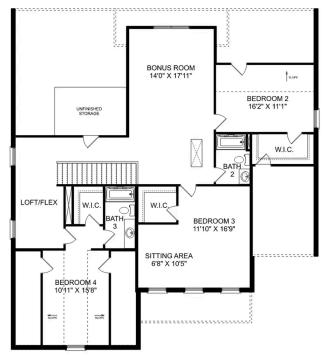

# The Montgomery with Bonus

| With modern touches like an open-concept, homeowner-centric layout, The<br>Montgomery is one-level living at its finest. The kitchen showcases a huge island,<br>corner pantry and stainless-steel appliances. The plan's open family room is<br>perfect for entertaining guests, and the covered porch is easily accessible.<br>Discover the plan's impressive Master Suite, complete with bright, inviting<br>windows and a huge walk-in closet. | BEDS<br>3<br>BATHS<br>2 |
|----------------------------------------------------------------------------------------------------------------------------------------------------------------------------------------------------------------------------------------------------------------------------------------------------------------------------------------------------------------------------------------------------------------------------------------------------|-------------------------|
| Make it your own with The Montgomery's flexible floor plan, featuring an optional                                                                                                                                                                                                                                                                                                                                                                  | SQ FT                   |
| bonus room, a covered porch and more! Just know that offerings vary by                                                                                                                                                                                                                                                                                                                                                                             | <b>2,684</b>            |
| location, so please discuss our standard features and upgrade options with your                                                                                                                                                                                                                                                                                                                                                                    | GARAGE                  |
| community's agent.                                                                                                                                                                                                                                                                                                                                                                                                                                 | <b>2</b>                |