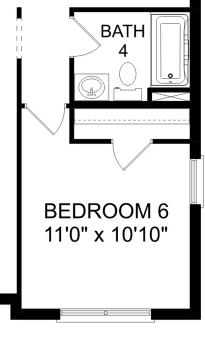

# The Kirkland

### Description

Behind the Kirkland's lovely, fullbrick exterior lies a beautiful home. The foyer immediately opens up into a stunning, open-concept living space, combining the dining room, family room and kitchen.

**BATHS** 

2

sq ft **2,076**  PARKING

PTIONAL LUXUR MASTER BATH