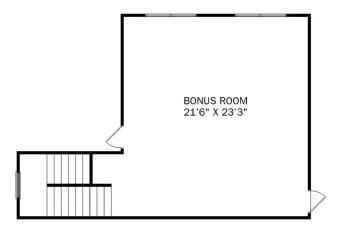

#### THE KIRKLAND BONUS UPPER FLOOR

Page 1 of 2

Copyright 2024 Davidson Homes LLC | All Rights Reserved | Davidson Homes is a leading builder of quality new homes across the Southeast. Davidson Homes reserves the right to adjust items listed without prior notice or obligation. Such items may include, but are not limited to, options, included features and community information, pricing, amenities, square footage, terms or availability. Features, options, floor plans, elevations, colors, dimensions and photographs are for illustration purposes and may vary from homes built. Please see your community specialist for details. Equal housing lender. Last updated 06/01/2023.

# The Kirkland with Bonus

| Behind the Kirkland's lovely, full-brick exterior lies a beautiful home. The foyer immediately opens up into a stunning, open-concept living space, combining the dining room, family room and kitchen. From the stunning island to its endless     | BEDS                  |
|-----------------------------------------------------------------------------------------------------------------------------------------------------------------------------------------------------------------------------------------------------|-----------------------|
| counterspace, the kitchen is perfect for entertaining, and the covered porch is<br>always ready to take the party outside. The Master Suite features a lovely, bright<br>bedroom and Master Bath, complete with shower, bathtub and walk-in closet. | ватнs<br><b>2</b>     |
|                                                                                                                                                                                                                                                     | sq ft<br><b>2,767</b> |