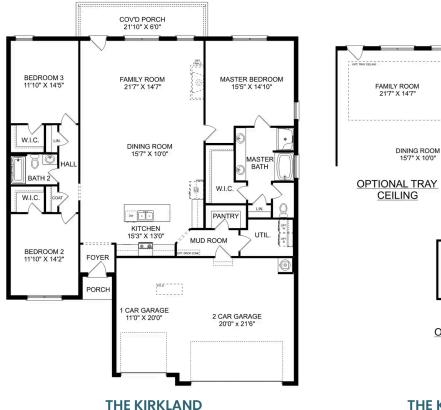

### Description

Behind the Kirkland's lovely, fullbrick exterior lies a beautiful home. The foyer immediately opens up into a stunning, open-concept living space, combining the dining room, family room and kitchen.