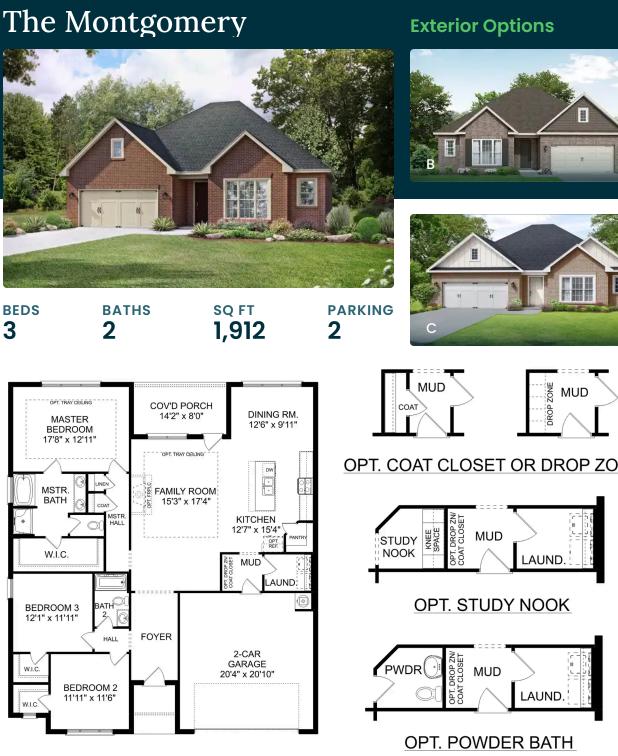

### THE MONTGOMERY

Copyright 2024 Davidson Homes LLC | All Rights Reserved | Davidson Homes is a leading builder of quality new homes across the Southeast. Davidson Homes reserves the right to adjust items listed without prior notice or obligation. Such items may include, but are not limited to, options, included features and community information, pricing, amenities, square footage, terms or availability. Features, options, floor plans, elevations, colors, dimensions and photographs are for illustration purposes and may vary from homes built. Please see your community specialist for details. Equal housing lender. Last updated 03/16/2023.

# THE MONTGOMERY OPTIONS

KITCHEN 12'7" x 15'4' OPT. REF. W.I.C. MUD AUND BATH 2 **BEDROOM 3** 12'1" x 11'11' FOYER HALL 2-CAR GARAGE W.I.C 20'4" x 20'10" **BEDROOM 2** 11'11" x 11'6" W.I.C.

# The Montgomery with Bonus

| With modern touches like an open-concept, homeowner-centric layout, The<br>Montgomery is one-level living at its finest. The kitchen showcases a huge island,<br>corner pantry and stainless-steel appliances. The plan's open family room is<br>perfect for entertaining guests, and the covered porch is easily accessible.<br>Discover the plan's impressive Master Suite, complete with bright, inviting<br>windows and a huge walk-in closet. | BEDS<br>3<br>BATHS<br>2 |
|----------------------------------------------------------------------------------------------------------------------------------------------------------------------------------------------------------------------------------------------------------------------------------------------------------------------------------------------------------------------------------------------------------------------------------------------------|-------------------------|
| Make it your own with The Montgomery's flexible floor plan, featuring an optional                                                                                                                                                                                                                                                                                                                                                                  | SQ FT                   |
| bonus room, a covered porch and more! Just know that offerings vary by                                                                                                                                                                                                                                                                                                                                                                             | <b>2,684</b>            |
| location, so please discuss our standard features and upgrade options with your                                                                                                                                                                                                                                                                                                                                                                    | GARAGE                  |
| community's agent.                                                                                                                                                                                                                                                                                                                                                                                                                                 | <b>2</b>                |