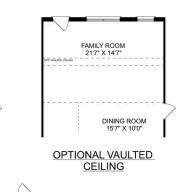

# THE MONTGOMERY OPTIONS

KITCHEN 12'7" x 15'4' OPT. REF. W.I.C. MUD AUND BATH 2 **BEDROOM 3** 12'1" x 11'11' FOYER HALL 2-CAR GARAGE W.I.C 20'4" x 20'10" **BEDROOM 2** 11'11" x 11'6" W.I.C.

# The Montgomery with Bonus

| With modern touches like an open-concept, homeowner-centric layout, The<br>Montgomery is one-level living at its finest. The kitchen showcases a huge island,<br>corner pantry and stainless-steel appliances. The plan's open family room is<br>perfect for entertaining guests, and the covered porch is easily accessible.<br>Discover the plan's impressive Master Suite, complete with bright, inviting<br>windows and a huge walk-in closet. | BEDS<br>3<br>BATHS<br>2 |
|----------------------------------------------------------------------------------------------------------------------------------------------------------------------------------------------------------------------------------------------------------------------------------------------------------------------------------------------------------------------------------------------------------------------------------------------------|-------------------------|
| Make it your own with The Montgomery's flexible floor plan, featuring an optional                                                                                                                                                                                                                                                                                                                                                                  | SQ FT                   |
| bonus room, a covered porch and more! Just know that offerings vary by                                                                                                                                                                                                                                                                                                                                                                             | <b>2,684</b>            |
| location, so please discuss our standard features and upgrade options with your                                                                                                                                                                                                                                                                                                                                                                    | GARAGE                  |
| community's agent.                                                                                                                                                                                                                                                                                                                                                                                                                                 | <b>2</b>                |