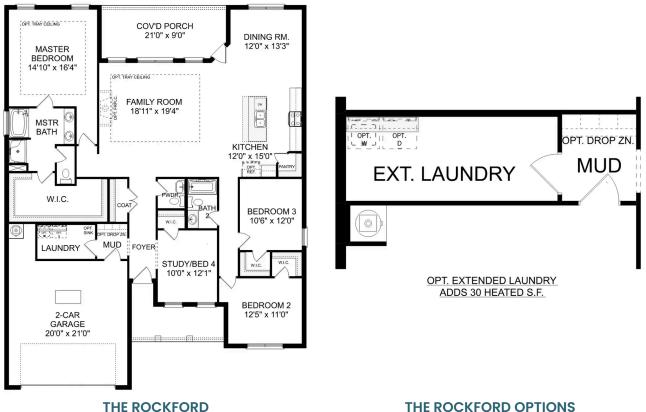

# The Rockford

### **Exterior Options**

DAVIDSON HOMES

Copyright 2024 Davidson Homes LLC | All Rights Reserved | Davidson Homes is a leading builder of quality new homes across the Southeast. Davidson Homes reserves the right to adjust items listed without prior notice or obligation. Such items may include, but are not limited to, options, included features and community information, pricing, amenities, square footage, terms or availability. Features, options, floor plans, elevations, colors, dimensions and photographs are for illustration purposes and may vary from homes built. Please see your community specialist for details. Equal housing lender. Last updated 07/27/2023.

# The Rockford with Bonus

### **Exterior Options**

BEDS

sq ft **2,904**  PARKING

Copyright 2024 Davidson Homes LLC | All Rights Reserved | Davidson Homes is a leading builder of quality new homes across the Southeast. Davidson Homes reserves the right to adjust items listed without prior notice or obligation. Such items may include, but are not limited to, options, included features and community information, pricing, amenities, square footage, terms or availability. Features, options, floor plans, elevations, colors, dimensions and photographs are for illustration purposes and may vary from homes built. Please see your community specialist for details. Equal housing lender. Last updated 02/19/2024.

# The Rockford with Bonus

| its charming, full-brick exterior, it's no wonder why The Rockford's our best-<br>ig floor plan! A wall of windows floods the family room with natural light, and<br>itchen invites you to cook – welcoming you with an oversized island,  | BEDS                  |
|--------------------------------------------------------------------------------------------------------------------------------------------------------------------------------------------------------------------------------------------|-----------------------|
| less-steel appliances and a large corner pantry. The isolated Master Suite<br>Ires plenty of room and a massive walk-in closet.                                                                                                            | ватнз<br><b>2.5</b>   |
| e it your own with The Rockford's flexible floor plan, and consider replacing<br>nome office with a fourth bedroom. It's your choice. Just know that offerings<br>by location, so please discuss our standard features and upgrade options | sq ft<br><b>2,904</b> |
| your community's agent.                                                                                                                                                                                                                    | GARAGE                |