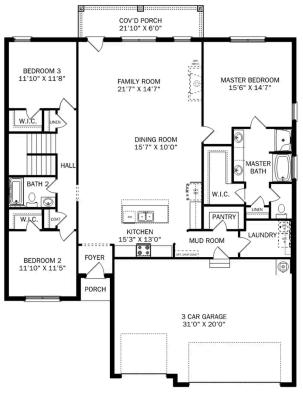

# The Kirkland

### Description

Behind the Kirkland's lovely, fullbrick exterior lies a beautiful home. The foyer immediately opens up into a stunning, open-concept living space, combining the dining room, family room and kitchen.

**BATHS** 

2

sq ft **2,076**  PARKING

PTIONAL LUXUR MASTER BATH