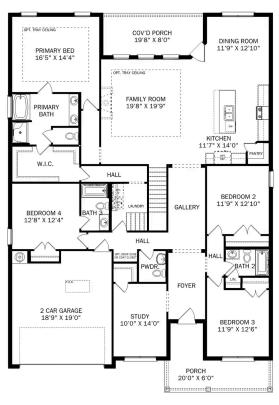

# The Harrison

# **Exterior Options**

BEDS

5

**BATHS** 

3.5

sq ft **2,678**  PARKING

DAVIDSON HOMES

THE HARRISON

# The Harrison with Bonus

## Description

From its charming brick exterior to its open-concept kitchen/family room, The Harrison is perfect for entertaining. Its large kitchen island invites guests to pull up a chair, and its four spacious bedrooms ensure everyone has enough room.