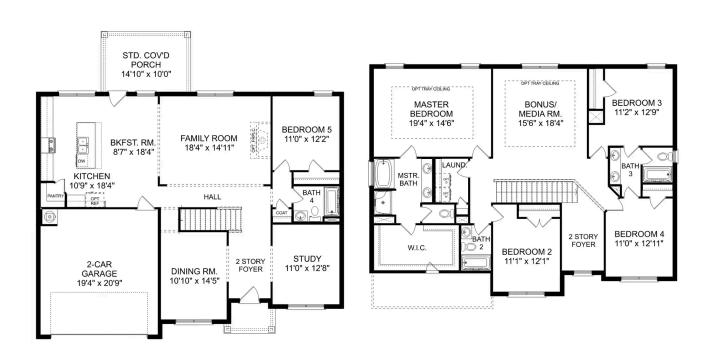

# The Harrison with Bonus

| arming brick exterior to its open-concept kitchen/family room, The<br>perfect for entertaining. Its large kitchen island invites guests to pull up<br>d its four spacious bedrooms ensure everyone has enough room. The                              | BEDS                  |
|------------------------------------------------------------------------------------------------------------------------------------------------------------------------------------------------------------------------------------------------------|-----------------------|
| study offers a brief respite from the hustle and bustle, and the<br>orch welcomes your family to grill and relax.                                                                                                                                    | BATHS<br><b>3.5</b>   |
| The Master Suite steals the show as its windows cast warm, natural light across<br>the large room. The large walk-in closet is ready to handle your wardrobe, and<br>the adjoining storage closet leads right into the laundry room – making laundry | sq ft<br><b>2,992</b> |
| cantly easier.                                                                                                                                                                                                                                       | GARAGE                |