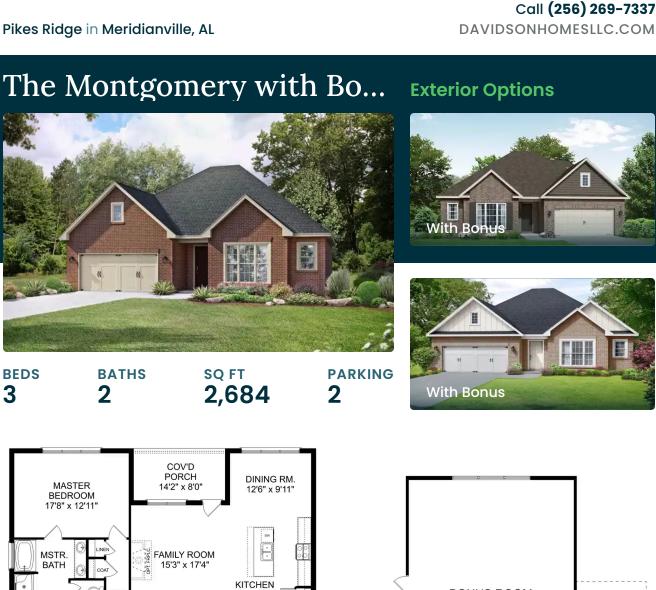

# The Montgomery with Bonus

| With modern touches like an open-concept, homeowner-centric layout, The<br>Montgomery is one-level living at its finest. The kitchen showcases a huge island,<br>corner pantry and stainless-steel appliances. The plan's open family room is<br>perfect for entertaining guests, and the covered porch is easily accessible.<br>Discover the plan's impressive Master Suite, complete with bright, inviting<br>windows and a huge walk-in closet. | BEDS<br>3<br>BATHS<br>2 |
|----------------------------------------------------------------------------------------------------------------------------------------------------------------------------------------------------------------------------------------------------------------------------------------------------------------------------------------------------------------------------------------------------------------------------------------------------|-------------------------|
| Make it your own with The Montgomery's flexible floor plan, featuring an optional                                                                                                                                                                                                                                                                                                                                                                  | SQ FT                   |
| bonus room, a covered porch and more! Just know that offerings vary by                                                                                                                                                                                                                                                                                                                                                                             | <b>2,684</b>            |
| location, so please discuss our standard features and upgrade options with your                                                                                                                                                                                                                                                                                                                                                                    | GARAGE                  |
| community's agent.                                                                                                                                                                                                                                                                                                                                                                                                                                 | <b>2</b>                |

# THE MONTGOMERY OPTIONS

KITCHEN 12'7" x 15'4' OPT. REF. W.I.C. MUD AUND BATH 2 **BEDROOM 3** 12'1" x 11'11' FOYER HALL 2-CAR GARAGE W.I.C 20'4" x 20'10" **BEDROOM 2** 11'11" x 11'6" W.I.C.