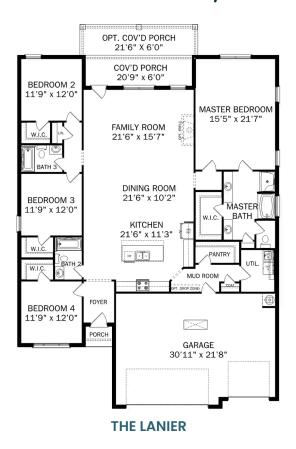

# The Lanier

### Description

Within The Lanier's charming, fullbrick exterior lies four bedrooms and plenty of space. The three-car garage leads into the home's mud room. The kitchen features a large pantry, double-sided island and more than enough counter space. Once there you'll discover the home's biggest feature – the huge, open-concept layout.

SQ FT **2,4]]** 

PARKING

### **THE LANIER OPTIONS**

Copyright 2024 Davidson Homes LLC | All Rights Reserved | Davidson Homes is a leading builder of quality new homes across the Southeast. Davidson Homes reserves the right to adjust items listed without prior notice or obligation. Such items may include, but are not limited to, options, included features and community information, pricing, amenities, square footage, terms or availability. Features, options, floor plans, elevations, colors, dimensions and photographs are for illustration purposes and may vary from homes built. Please see your community specialist for details. Equal housing lender. Last updated 03/16/2023.