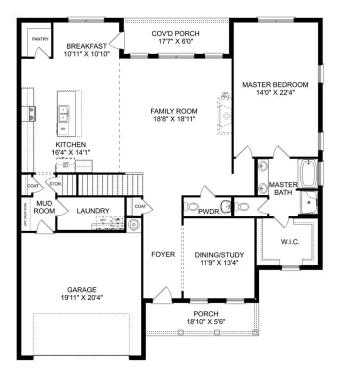

# The Montgomery with Bonus

| With modern touches like an open-concept, homeowner-centric layout, The<br>Montgomery is one-level living at its finest. The kitchen showcases a huge island,<br>corner pantry and stainless-steel appliances. The plan's open family room is<br>perfect for entertaining guests, and the covered porch is easily accessible.<br>Discover the plan's impressive Master Suite, complete with bright, inviting<br>windows and a huge walk-in closet. | BEDS<br>3<br>BATHS<br>2 |
|----------------------------------------------------------------------------------------------------------------------------------------------------------------------------------------------------------------------------------------------------------------------------------------------------------------------------------------------------------------------------------------------------------------------------------------------------|-------------------------|
| Make it your own with The Montgomery's flexible floor plan, featuring an optional                                                                                                                                                                                                                                                                                                                                                                  | SQ FT                   |
| bonus room, a covered porch and more! Just know that offerings vary by                                                                                                                                                                                                                                                                                                                                                                             | <b>2,684</b>            |
| location, so please discuss our standard features and upgrade options with your                                                                                                                                                                                                                                                                                                                                                                    | GARAGE                  |
| community's agent.                                                                                                                                                                                                                                                                                                                                                                                                                                 | <b>2</b>                |