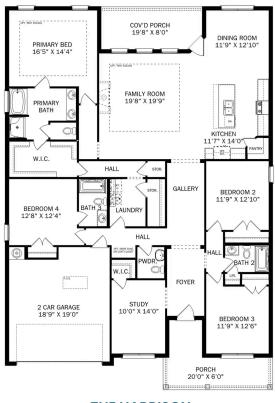

# The Harrison

# **Exterior Options**

BEDS

5

**BATHS** 

3.5

sq ft **2,678**  PARKING

DAVIDSON HOMES

THE HARRISON

# The Harrison with Bonus

## Description

From its charming brick exterior to its open-concept kitchen/family room, The Harrison is perfect for entertaining. Its large kitchen island invites guests to pull up a chair, and its four spacious bedrooms ensure everyone has enough room.