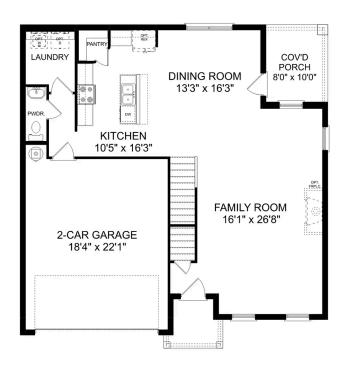

nd floor features four bedrooms, each with plenty of closet space. The master bedroom is separate from the other bedrooms for added privacy, and the fourth bedroom features its own private bath.

Make it your own with The Chelsea's flexible floor plan. Offerings vary by location, so please discuss your options with your community's agent.

BEDS

4

**BATHS** 

3.5

**SQFT** 

2,769

**GARAGE** 









Call **(256) 371-6915** 

DAVIDSONHOMESLLC.COM

## The Charleston D



### **Description**

The sky's the limit with The Charleston's two-story layout and massive bonus room. Inside the home's brick exterior, the open-concept kitchen overlooks the huge family room. The Master Suite offers you a personal retreat – complete with large walk-in closet.

BEDS 4

**2.5** 

**2,505** 

PARKING 2





#### THE CHARLESTON D MAIN FLOOR

#### THE CHARLESTON D UPPER FLOOR

#### Page 1 of 2

Copyright 2024 Davidson Homes LLC | All Rights Reserved | Davidson Homes is a leading builder of quality new homes across the Southeast. Davidson Homes reserves the right to adjust items listed without prior notice or obligation. Such items may include, but are not limited to, options, included features and community information, pricing, amenities, square footage, terms or availability. Features, options, floor plans, elevations, colors, dimensions and photographs are for illustration purposes and may vary from homes built. Please see your community specialist for details. Equal housing lender. Last updated 03/07/2023.





Call (256) 371-6915
DAVIDSONHOMESLLC.COM

## The Charleston D

The sky's the