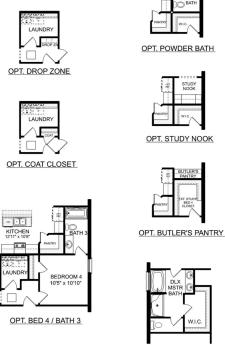

### **Exterior Options**

OPT. DROP ZONE

OPT. COAT CLOSET

OPT. DELUXE MASTER BATH

THE FRANKLIN OPTIONS

THE FRANKLIN

Call (256) 371-6915

DAVIDSONHOMESLLC.COM

## **Exterior Options**

THE DAPHNE OPTIONS

Call **(256) 371-6915** 

DAVIDSONHOMESLLC.COM