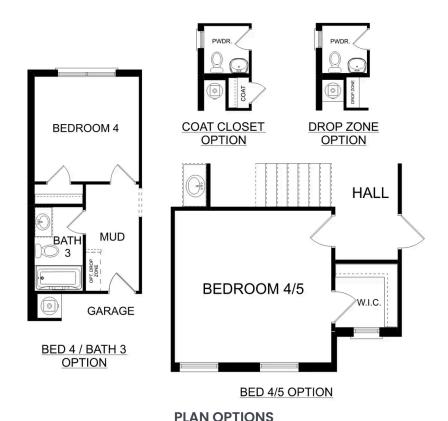

**BEDS** 

3

**BATHS** 

2.5

**SQFT** 

2,201

**GARAGE** 

**OPT. BEDROOM 4** 

LUX. PRIMARY BATH
THE AIKEN OPTIONS

Call **(256) 371-6915** 

DAVIDSONHOMESLLC.COM