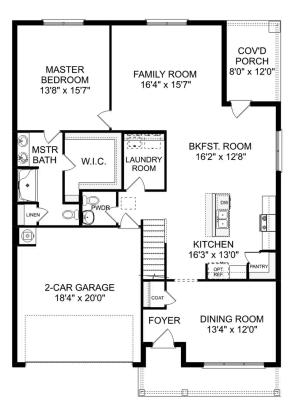

### **Description**

Starring five bedrooms and plenty of space, The Richmond features a sprawling layout! Enter the foyer and discover the elegant dining room to the left. The home quickly expands into an open-concept living space, as the charming kitchen overlooks the breakfast nook and family room.

### The Richmond D

Starring five bedrooms and plenty of space, The Richmond features a sprawling layout! Enter the foyer and discover the elegant dining room to the left. The home quickly expands into an open-concept living space, as the charming kitchen overlooks the breakfast nook and family room. Continue through to the Master Suite, featuring a huge walk-in closet.