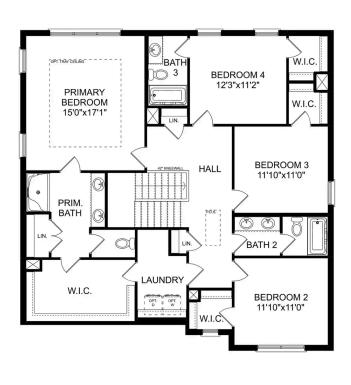

## Description

Welcome home to The Aiken floor plan! This charming 2-story home spans across 2,201 square feet and offers a perfect blend of sophistication and functionality. With 3 or 4 bedrooms and 2.5 bathrooms, there's plenty of space for families of all sizes.

## The Aiken

BEDS 3 **2.5** 

**2,201** 

PARKING 2

THE AIKEN MAIN FLOOR

THE AIKEN UPPER FLOOR

### The Aiken

Welcome home to The Aiken floor plan! This charming 2-story home spans across 2,201 square feet and offers a perfect blend of sophistication and functionality. With 3 or 4 bedrooms and 2.5 bathrooms, there's plenty of space for families of all sizes. As you step inside, you're greeted by an inviting open concept floor plan, where the spacious living area seamlessly flows into the dining and kitchen spaces. The stainless-steel appliances and recessed lighting in the kitchen add a touch of modernity, making it a chef's delight. Whether you prefer cozy family dinners or entertaining guests, the covered porch offers a lovely spot for outdoor gatherings, connecting you with the beauty of nature.