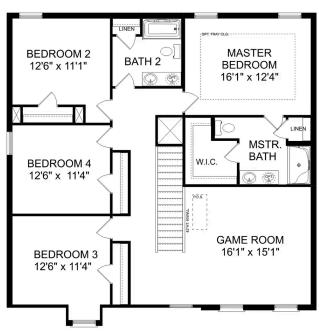

floor features four bedrooms, each with plenty of closet space. The master bedroom is separate from the other bedrooms for added privacy, and the fourth bedroom features its own private bath.

Make it your own with The Chelsea's flexible floor plan. Offerings vary by location, so please discuss your options with your community's agent.

BEDS

4

**BATHS** 

3.5

**SQFT** 

2,769

**GARAGE** 









Call **(256) 371-6915** 

DAVIDSONHOMESLLC.COM

## The Charleston D



### **Description**

The sky's the limit with The Charleston's two-story layout and massive bonus room. Inside the home's brick exterior, the open-concept kitchen overlooks the huge family room. The Master Suite offers you a personal retreat – complete with large walk-in closet.

BEDS 4

**2.5** 

**2,505** 

PARKING 2





#### THE CHARLESTON D MAIN FLOOR

#### THE CHARLESTON D UPPER FLOOR

#### Page 1 of 2

Copyright 2024 Davidson Homes LLC | All Rights Reserved | Davidson Homes is a leading builder of quality new homes across the Southeast. Davidson Homes reserves the right to adjust items listed without prior notice or obligation. Such items may include, but are not limited to, options, included features and community information, pricing, amenities, square footage, terms or availability. Features, options, floor plans, elevations, colors, dimensions and photographs are for illustration purposes and may vary from homes built. Please see your community specialist for details. Equal housing lender. Last updated 03/07/2023.





Call (256) 371-6915
DAVIDSONHOMESLLC.COM

## The Charleston D

The sky's the l