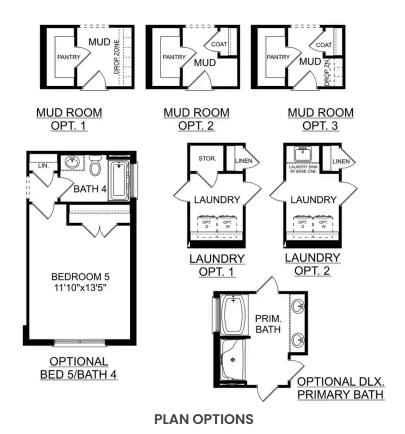

### **Exterior Options**

OPT. DROP ZONE

OPT. COAT CLOSET

OPT. DELUXE MASTER BATH

THE FRANKLIN OPTIONS

THE FRANKLIN

Call (256) 371-6915

DAVIDSONHOMESLLC.COM