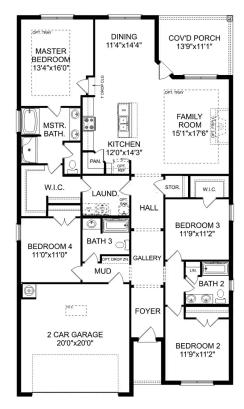

## Description

Welcome home to The Aiken floor plan! This charming 2-story home spans across 2,201 square feet and offers a perfect blend of sophistication and functionality. With 3 or 4 bedrooms and 2.5 bathrooms, there's plenty of space for families of all sizes.

## The Aiken

BEDS 3 **2.5** 

**2,201** 

PARKING 2

THE AIKEN MAIN FLOOR

THE AIKEN UPPER FLOOR

### The Aiken

Welcome home to The Aiken floor plan! This charming 2-story home spans across 2,201 square feet and offers a perfect blend of sophistication and functionality. With 3 or 4 bedrooms and 2.5 bathrooms, there's plenty of space for families of all sizes. As you step inside, you're greeted by an inviting open concept floor plan, where the spacious living area seamlessly flows into the dining and kitchen spaces. The stainless-steel appliances and recessed lighting in the kitchen add a touch of modernity, making it a chef's delight. Whether you prefer cozy family dinners or entertaining guests, the covered porch offers a lovely spot for outdoor gatherings, connecting you with the beauty of nature.