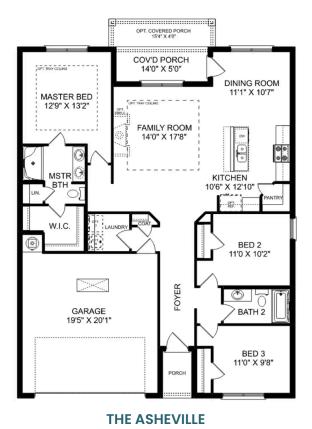

4 bedrooms and 2.5 bathrooms, there's plenty of space for families of all sizes. As you step inside, you're greeted by an inviting open concept floor plan, where the spacious living area seamlessly flows into the dining and kitchen spaces. The stainless-steel appliances and recessed lighting in the kitchen add a touch of modernity, making it a chef's delight. Whether you prefer cozy family dinners or entertaining guests, the covered porch offers a lovely spot for outdoor gatherings, connecting you with the beauty of nature.

**BEDS** 

3

**BATHS** 

2.5

**SQFT** 

2,201

**GARAGE** 



**OPT. BEDROOM 4** 



LUX. PRIMARY BATH
THE AIKEN OPTIONS







Call **(256) 371-6915** 

DAVIDSONHOMESLLC.COM

## The Asheville



BEDS
3

BATHS 2

SQ FT 1,484

PARKING 2

## **Exterior Options**









THE ASHEVILLE OPTIONS





Call (256) 371-6915

DAVIDSONHOMESLLC.COM

# The Franklin



BEDS

3

BATHS

sq ft 1,620

PARKING 2

### **Exterior Options**







OPT. DROP ZONE



OPT. COAT CLOSET



OPT. DELUXE MASTER BATH

THE FRANKLIN OPTIONS



THE FRANKLIN





Call (256) 371-6915

DAVIDSONHOMESLLC.COM

# The Daphne



**BEDS** 4

**BATHS** 

**SQ FT** 1,964

**PARKING** 

## **Exterior Options**









THE DAPHNE OPTIONS





Call **(256) 371-6915** 

DAVIDSONHOMESLLC.COM

# The Everett



## **Exterior Options**



BEDS 4

BATHS
3

SQ FT **2,136** 

PARKING 2



THE EVERETT





Call **(256) 371-6915** 

DAVIDSONHOMESLLC.COM

# The Shelby A



BEDS

3

**2.5** 

SQ FT 2,452

PARKING 2

## **Exterior Options**









#### **UPPER FLOOR**





Call (256) 371-6915
DAVIDSONHOMESLL