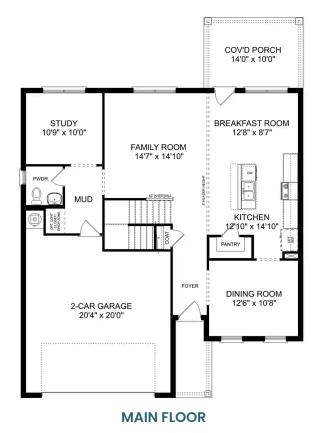

## Description

Welcome home to The Aiken floor plan! This charming 2-story home spans across 2,201 square feet and offers a perfect blend of sophistication and functionality. With 3 or 4 bedrooms and 2.5 bathrooms, there's plenty of space for families of all sizes.

## The Aiken

BEDS 3 **2.5** 

**2,201** 

PARKING 2

THE AIKEN MAIN FLOOR

THE AIKEN UPPER FLOOR

### The Aiken

Welcome home to The Aiken floor plan! This charming 2-story home spans across 2,201 square feet and offers a perfect blend of sophistication and functionality. With 3 or 4 bedrooms and 2.5 bathrooms, there's plenty of space for families of all sizes. As you step inside, you're greeted by an inviting open concept floor plan, where the spacious living area seamlessly flows into the dining and kitchen spaces. The stainless-steel appliances and recessed lighting in the kitchen add a touch of modernity, making it a chef's delight. Whether you prefer cozy family dinners or entertaining guests, the covered porch offers a lovely spot for outdoor gatherings, connecting you with the beauty of nature.