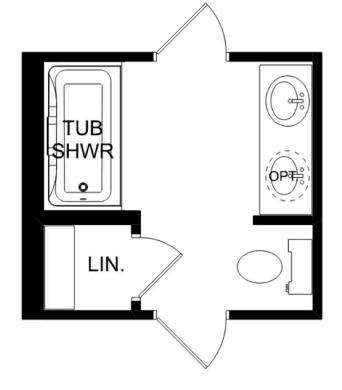

## The Asheville

BEDS
3

BATHS 2

SQ FT 1,484

PARKING 2

## **Exterior Options**

THE ASHEVILLE OPTIONS

Call (256) 371-6915

DAVIDSONHOMESLLC.COM