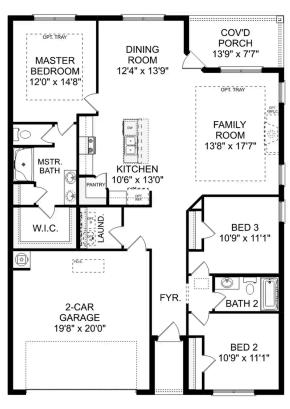

## Description

Welcome home to The Aiken floor plan! This charming 2-story home spans across 2,201 square feet and offers a perfect blend of sophistication and functionality. With 3 or 4 bedrooms and 2.5 bathrooms, there's plenty of space for families of all sizes.

## The Aiken

BEDS 3 **2.5** 

**2,201** 

PARKING 2

THE AIKEN MAIN FLOOR

THE AIKEN UPPER FLOOR

### The Aiken

Welcome home to The Aiken floor plan! This charming 2-story home spans across 2,201 square feet and offers a perfect blend of sophistication and functionality. With 3 or 4 bedrooms and 2.5 bathrooms, there's plenty of space for families of all sizes. As you step inside, you're greeted by an inviting open concept floor plan, where the spacious living area seamlessly flows into the dining and kitchen spaces. The stainless-steel appliances and recessed lighting in the kitchen add a touch of modernity, making it a chef's delight. Whether you prefer cozy family dinners or entertaining guests, the covered porch offers a lovely spot for outdoor gatherings, connecting you with the beauty of nature.

**BEDS** 

3

**BATHS** 

2.5

**SQFT** 

2,201

**GARAGE** 

**OPT. BEDROOM 4** 