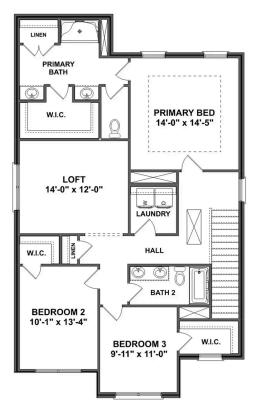

## The Aiken

BEDS 3 **2.5** 

**2,201** 

PARKING 2

THE AIKEN MAIN FLOOR

THE AIKEN UPPER FLOOR

### The Aiken

Welcome home to The Aiken floor plan! This charming 2-story home spans across 2,201 square feet and offers a perfect blend of sophistication and functionality. With 3 or 4 bedrooms and 2.5 bathrooms, there's plenty of space for families of all sizes. As you step inside, you're greeted by an inviting open concept floor plan, where the spacious living area seamlessly flows into the dining and kitchen spaces. The stainless-steel appliances and recessed lighting in the kitchen add a touch of modernity, making it a chef's delight. Whether you prefer cozy family dinners or entertaining guests, the covered porch offers a lovely spot for outdoor gatherings, connecting you with the beauty of nature.