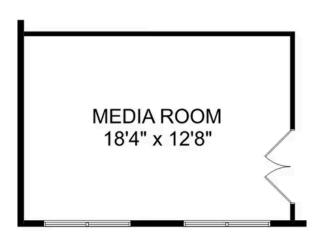

Upstairs, the plan features four more bedrooms, in addition to a game room and media room. Whether you're looking for a home theater or a home gym, The Richmond offers all the space you need.

BEDS

5

**BATHS** 

3.5

SQ FT

3,537

**GARAGE** 

2

OPTIONAL MEDIA ROOM

THE RICHMOND D OPTIONS