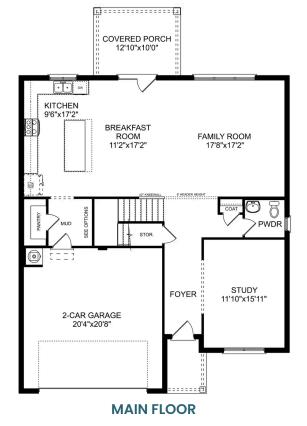

## Description

Welcome home to The Aiken floor plan! This charming 2-story home spans across 2,201 square feet and offers a perfect blend of sophistication and functionality. With 3 or 4 bedrooms and 2.5 bathrooms, there's plenty of space for families of all sizes.

## The Aiken

BEDS 3 **2.5** 

**2,201** 

PARKING 2

THE AIKEN MAIN FLOOR

THE AIKEN UPPER FLOOR

### The Aiken

Welcome home to The Aiken floor plan! This charming 2-story home spans across 2,201 square feet and offers a perfect blend of sophistication and functionality. With 3 or 4 bedrooms and 2.5 bathrooms, there's plenty of space for families of all sizes. As you step inside, you're greeted by an inviting open concept floor plan, where the spacious living area seamlessly flows into the dining and kitchen spaces. The stainless-steel appliances and recessed lighting in the kitchen add a touch of modernity, making it a chef's delight. Whether you prefer cozy family dinners or entertaining guests, the covered porch offers a lovely spot for outdoor gatherings, connecting you with the beauty of nature.