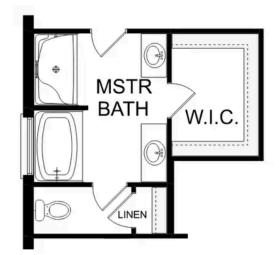

## The Richmond D

### **Description**

Starring five bedrooms and plenty of space, The Richmond features a sprawling layout! Enter the foyer and discover the elegant dining room to the left. The home quickly expands into an open-concept living space, as the charming kitchen overlooks the breakfast nook and family room.

### The Richmond D

Starring five bedrooms and plenty of space, The Richmond features a sprawling layout! Enter the foyer and discover the elegant dining room to the left. The home quickly expands into an open-concept living space, as the charming kitchen overlooks the breakfast nook and family room. Continue through to the Master Suite, featuring a huge walk-in closet.