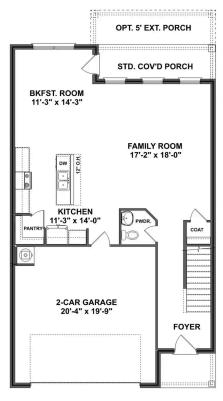

## The Aiken

BEDS 3 **2.5** 

**2,201** 

PARKING 2

THE AIKEN MAIN FLOOR

THE AIKEN UPPER FLOOR

### The Aiken

Welcome home to The Aiken floor plan! This charming 2-story home spans across 2,201 square feet and offers a perfect blend of sophistication and functionality. With 3 or 4 bedrooms and 2.5 bathrooms, there's plenty of space for families of all sizes. As you step inside, you're greeted by an inviting open concept floor plan, where the spacious living area seamlessly flows into the dining and kitchen spaces. The stainless-steel appliances and recessed lighting in the kitchen add a touch of modernity, making it a chef's delight. Whether you prefer cozy family dinners or entertaining guests, the covered porch offers a lovely spot for outdoor gatherings, connecting you with the beauty of nature.