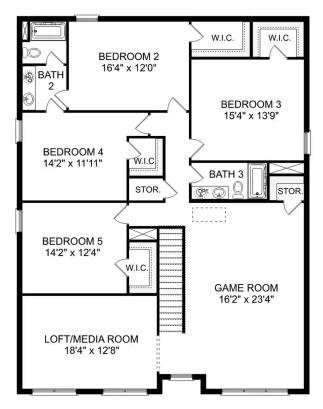

Upstairs, the plan features four more bedrooms, in addition to a game room and media room. Whether you're looking for a home theater or a home gym, The Richmond offers all the space you need.

BEDS

5

**BATHS** 