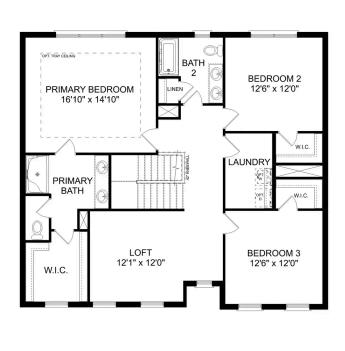

## Description

Welcome home to The Aiken floor plan! This charming 2-story home spans across 2,201 square feet and offers a perfect blend of sophistication and functionality. With 3 or 4 bedrooms and 2.5 bathrooms, there's plenty of space for families of all sizes.

## The Aiken

BEDS 3 **2.5** 

**2,201** 

PARKING 2

THE AIKEN MAIN FLOOR

THE AIKEN UPPER FLOOR

### The Aiken

Welcome home to The Aiken floor plan! This charming 2-story home spans across 2,201 square feet and offers a perfect blend of sophistication and functionality. With 3 or 4 bedrooms and 2.5 bathrooms, there's plenty of space for families of all sizes. As you step inside, you're greeted by an inviting open concept floor plan, where the spacious living area seamlessly flows into the dining and kitchen spaces. The stainless-steel appliances and recessed lighting in the kitchen add a touch of modernity, making it a chef's delight. Whether you prefer cozy family dinners or entertaining guests, the covered porch offers a lovely spot for outdoor gatherings, connecting you with the beauty of nature.