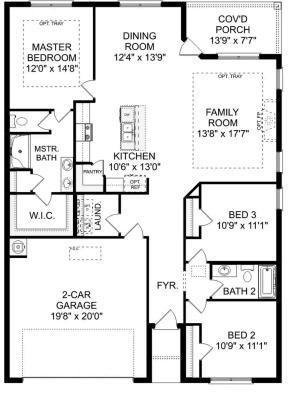

# The Franklin C

### Description

Within this cozy, one-level home lies a modern use of space. From the kitchen's large island to the family room's spacious openconcept, you're surrounded by owner-centric design.

**BATHS** 

2

sq ft **1,620**  PARKING

DAVIDSON HOMES

**THE FRANKLIN C** 

OPT. DROP ZONE

OPT. COAT CLOSET

OPT. DELUXE MASTER BATH THE FRANKLIN C OPTIONS

Copyright 2024 Davidson Homes, Inc. | All Rights Reserved | Davidson Homes is a leading builder of quality new homes across the Southeast. Davidson Homes reserves the right to adjust items listed without prior notice or obligation. Such items may include, but are not limited to, options, included features and community information, pricing, amenities, square footage, terms or availability. Features, options, floor plans, elevations, colors, dimensions and photographs are for illustration purposes and may vary from homes built. Please see your community specialist for details. Equal housing lender. Last updated 08/15/2023.