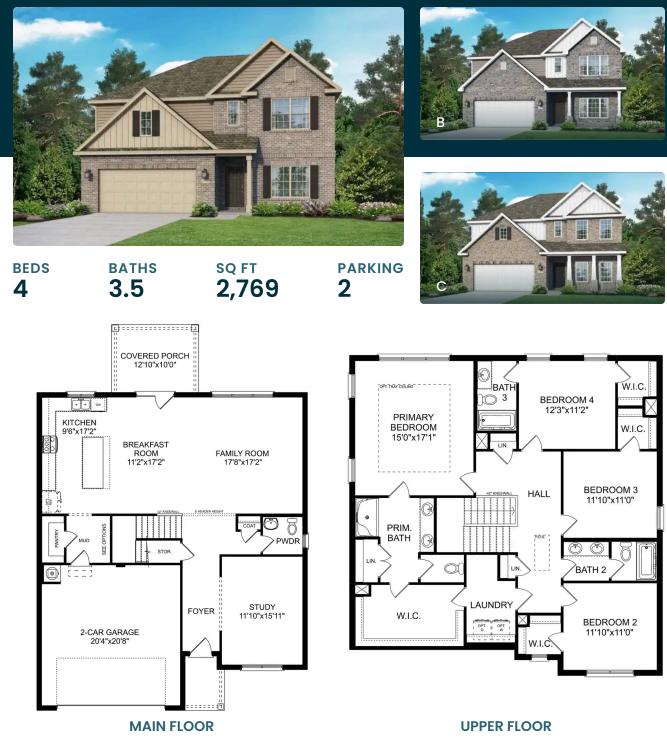

# The Chelsea A

| The Chelsea's windows fill the open floor plan with natural light, welcoming ye<br>into this charming home. The kitchen showcases ample counterspace,<br>overlooking the breakfast and family room. A large study on the first floor offer<br>potential, and the home's second floor features four bedrooms, each with ple<br>of closet space. The master bedroom is separate from the other bedrooms for<br>added privacy, and the fourth bedroom features its own private bath. | 4<br>ers<br>enty BATHS |
|-----------------------------------------------------------------------------------------------------------------------------------------------------------------------------------------------------------------------------------------------------------------------------------------------------------------------------------------------------------------------------------------------------------------------------------------------------------------------------------|------------------------|
| Make it your own with The Chelsea's flexible floor plan. Offerings vary by locat so please discuss your options with your community's agent.                                                                                                                                                                                                                                                                                                                                      | ion, <b>2,769</b>      |
|                                                                                                                                                                                                                                                                                                                                                                                                                                                                                   | GARAGE                 |

**PLAN OPTIONS** 

Copyright 2024 Davidson Homes, Inc. | All Rights Reserved | Davidson Homes is a leading builder of quality new homes across the Southeast. Davidson Homes reserves the right to adjust items listed without prior notice or obligation. Such items may include, but are not limited to, options, included features and community information, pricing, amenities, square footage, terms or availability. Features, options, floor plans, elevations, colors, dimensions and photographs are for illustration purposes and may vary from homes built. Please see your community specialist for details. Equal housing lender. Last updated 03/18/2024.