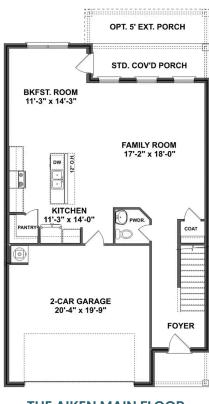

## The Aiken

### **Exterior Options**

В

**BATHS** 

2.5

SQ FT 2,201

PARKING 2

THE AIKEN MAIN FLOOR

# The Aiken

| Welcome home to The Aiken floor plan! This charming 2-story home spans<br>across 2,201 square feet and offers a perfect blend of sophistication and<br>functionality. With 3 or 4 bedrooms and 2.5 bathrooms, there's plenty of space fo             | BEDS<br>Or          |
|------------------------------------------------------------------------------------------------------------------------------------------------------------------------------------------------------------------------------------------------------|---------------------|
| families of all sizes. As you step inside, you're greeted by an inviting open conception floor plan, where the spacious living area seamlessly flows into the dining and kitchen spaces. The stainless-steel appliances and recessed lighting in the | pt BATHS <b>2.5</b> |
| kitchen add a touch of modernity, making it a chef's delight. Whether you prefer<br>cozy family dinners or entertaining guests, the covered porch offers a lovely spo<br>for outdoor gatherings, connecting you with the beauty of nature.           | 50 F I              |
|                                                                                                                                                                                                                                                      | GARAGE              |