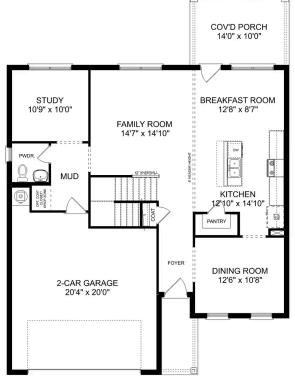

### **Exterior Options**

В

**BATHS** 

2.5

SQ FT 2,201

PARKING 2

THE AIKEN MAIN FLOOR

# The Aiken

| Welcome home to The Aiken floor plan! This charming 2-story home spans<br>across 2,201 square feet and offers a perfect blend of sophistication and<br>functionality. With 3 or 4 bedrooms and 2.5 bathrooms, there's plenty of space fo             | BEDS<br>Or          |
|------------------------------------------------------------------------------------------------------------------------------------------------------------------------------------------------------------------------------------------------------|---------------------|
| families of all sizes. As you step inside, you're greeted by an inviting open conception floor plan, where the spacious living area seamlessly flows into the dining and kitchen spaces. The stainless-steel appliances and recessed lighting in the | pt BATHS <b>2.5</b> |
| kitchen add a touch of modernity, making it a chef's delight. Whether you prefer<br>cozy family dinners or entertaining guests, the covered porch offers a lovely spo<br>for outdoor gatherings, connecting you with the beauty of nature.           | 50 F I              |
|                                                                                                                                                                                                                                                      | GARAGE              |