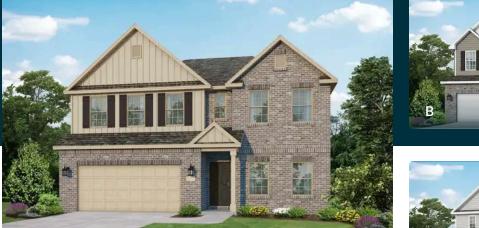

## The Aiken

### **Exterior Options**

В

**BATHS** 

2.5

SQ FT 2,201

PARKING 2

THE AIKEN MAIN FLOOR

# The Aiken

| Welcome home to The Aiken floor plan! This charming 2-story home spans<br>across 2,201 square feet and offers a perfect blend of sophistication and<br>functionality. With 3 or 4 bedrooms and 2.5 bathrooms, there's plenty of space fo             | BEDS<br>Or          |
|------------------------------------------------------------------------------------------------------------------------------------------------------------------------------------------------------------------------------------------------------|---------------------|
| families of all sizes. As you step inside, you're greeted by an inviting open conception floor plan, where the spacious living area seamlessly flows into the dining and kitchen spaces. The stainless-steel appliances and recessed lighting in the | pt BATHS <b>2.5</b> |
| kitchen add a touch of modernity, making it a chef's delight. Whether you prefer<br>cozy family dinners or entertaining guests, the covered porch offers a lovely spo<br>for outdoor gatherings, connecting you with the beauty of nature.           | 50 F I              |
|                                                                                                                                                                                                                                                      | GARAGE              |