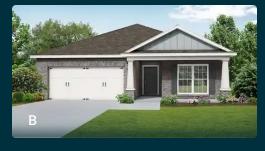

### The Butler

### Description

"The Butler" is a gracefully designed 1,299 square foot floor plan, blending comfort with efficiency. Its open floor plan unites the living, dining, and kitchen areas, creating an inviting space ideal for family life and entertaining.

BEDS 3 ватн**s 2** 

sq ft 1,299 PARKING

#### THE BUTLER A MAIN FLOOR

Copyright 2024 Davidson Homes, Inc. | All Rights Reserved | Davidson Homes is a leading builder of quality new homes across the Southeast. Davidson Homes reserves the right to adjust items listed without prior notice or obligation. Such items may include, but are not limited to, options, included features and community information, pricing, amenities, square footage, terms or availability. Features, options, floor plans, elevations, colors, dimensions and photographs are for illustration purposes and may vary from homes built. Please see your community specialist for details. Equal housing lender. Last updated 02/20/2024.