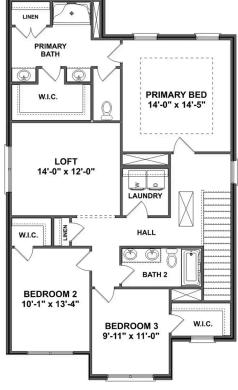

#### THE AIKEN UPPER FLOOR

Page 1 of 2

Copyright 2024 Davidson Homes, Inc. | All Rights Reserved | Davidson Homes is a leading builder of quality new homes across the Southeast. Davidson Homes reserves the right to adjust items listed without prior notice or obligation. Such items may include, but are not limited to, options, included features and community information, pricing, amenities, square footage, terms or availability. Features, options, floor plans, elevations, colors, dimensions and photographs are for illustration purposes and may vary from homes built. Please see your community specialist for details. Equal housing lender. Last updated 02/12/2024.

# The Aiken

| Welcome home to The Aiken floor plan! This charming 2-story home spans<br>across 2,201 square feet and offers a perfect blend of sophistication and<br>functionality. With 3 or 4 bedrooms and 2.5 bathrooms, there's plenty of space fo             | BEDS<br>Or          |
|------------------------------------------------------------------------------------------------------------------------------------------------------------------------------------------------------------------------------------------------------|---------------------|
| families of all sizes. As you step inside, you're greeted by an inviting open conception floor plan, where the spacious living area seamlessly flows into the dining and kitchen spaces. The stainless-steel appliances and recessed lighting in the | pt BATHS <b>2.5</b> |
| kitchen add a touch of modernity, making it a chef's delight. Whether you prefer<br>cozy family dinners or entertaining guests, the covered porch offers a lovely spo<br>for outdoor gatherings, connecting you with the beauty of nature.           | 50 F I              |
|                                                                                                                                                                                                                                                      | GARAGE              |