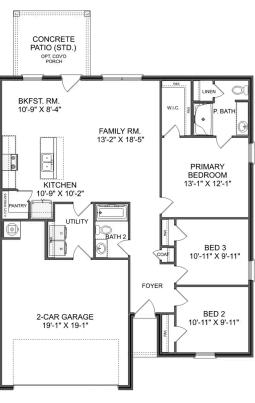

### Description

"The Butler" is a gracefully designed 1,299 square foot floor plan, blending comfort with efficiency. Its open floor plan unites the living, dining, and kitchen areas, creating an inviting space ideal for family life and entertaining.

BEDS 3 ватн**s 2** 

sq ft 1,299 PARKING

#### THE BUTLER A MAIN FLOOR

Copyright 2024 Davidson Homes, Inc. | All Rights Reserved | Davidson Homes is a leading builder of quality new homes across the Southeast. Davidson Homes reserves the right to adjust items listed without prior notice or obligation. Such items may include, but are not limited to, options, included features and community information, pricing, amenities, square footage, terms or availability. Features, options, floor plans, elevations, colors, dimensions and photographs are for illustration purposes and may vary from homes built. Please see your community specialist for details. Equal housing lender. Last updated 02/20/2024.