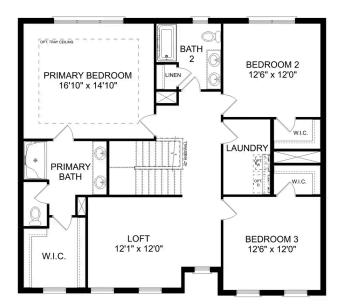

#### THE AIKEN UPPER FLOOR

Page 1 of 2

Copyright 2024 Davidson Homes, Inc. | All Rights Reserved | Davidson Homes is a leading builder of quality new homes across the Southeast. Davidson Homes reserves the right to adjust items listed without prior notice or obligation. Such items may include, but are not limited to, options, included features and community information, pricing, amenities, square footage, terms or availability. Features, options, floor plans, elevations, colors, dimensions and photographs are for illustration purposes and may vary from homes built. Please see your community specialist for details. Equal housing lender. Last updated 02/12/2024.

# The Aiken

| Welcome home to The Aiken floor plan! This charming 2-story home spans<br>across 2,201 square feet and offers a perfect blend of sophistication and<br>functionality. With 3 or 4 bedrooms and 2.5 bathrooms, there's plenty of space fo             | BEDS<br>Or          |
|------------------------------------------------------------------------------------------------------------------------------------------------------------------------------------------------------------------------------------------------------|---------------------|
| families of all sizes. As you step inside, you're greeted by an inviting open conception floor plan, where the spacious living area seamlessly flows into the dining and kitchen spaces. The stainless-steel appliances and recessed lighting in the | pt BATHS <b>2.5</b> |
| kitchen add a touch of modernity, making it a chef's delight. Whether you prefer<br>cozy family dinners or entertaining guests, the covered porch offers a lovely spo<br>for outdoor gatherings, connecting you with the beauty of nature.           | 50 F I              |
|                                                                                                                                                                                                                                                      | GARAGE              |