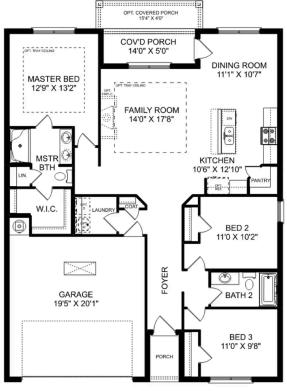

### The Butler

### Description

"The Butler" is a gracefully designed 1,299 square foot floor plan, blending comfort with efficiency. Its open floor plan unites the living, dining, and kitchen areas, creating an inviting space ideal for family life and entertaining.

BEDS 3 ватн**s 2** 

sq ft 1,299 PARKING

#### THE BUTLER A MAIN FLOOR

Copyright 2024 Davidson Homes, Inc. | All Rights Reserved | Davidson Homes is a leading builder of quality new homes across the Southeast. Davidson Homes reserves the right to adjust items listed without prior notice or obligation. Such items may include, but are not limited to, options, included features and community information, pricing, amenities, square footage, terms or availability. Features, options, floor plans, elevations, colors, dimensions and photographs are for illustration purposes and may vary from homes built. Please see your community specialist for details. Equal housing lender. Last updated 02/20/2024.