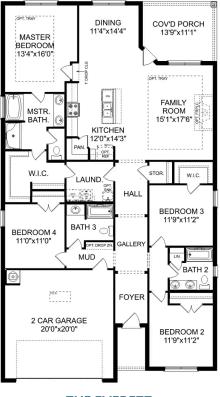

### The Butler

### Description

"The Butler" is a gracefully designed 1,299 square foot floor plan, blending comfort with efficiency. Its open floor plan unites the living, dining, and kitchen areas, creating an inviting space ideal for family life and entertaining.

BEDS 3 ватн**s 2** 

sq ft 1,299 PARKING

#### THE BUTLER A MAIN FLOOR

Copyright 2024 Davidson Homes, Inc. | All Rights Reserved | Davidson Homes is a leading builder of quality new homes across the Southeast. Davidson Homes reserves the right to adjust items listed without prior notice or obligation. Such items may include, but are not limited to, options, included features and community information, pricing, amenities, square footage, terms or availability. Features, options, floor plans, elevations, colors, dimensions and photographs are for illustration purposes and may vary from homes built. Please see your community specialist for details. Equal housing lender. Last updated 02/20/2024.