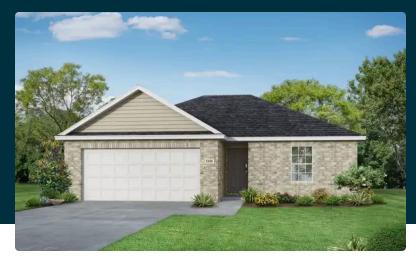

### The Butler

### Description

"The Butler" is a gracefully designed 1,299 square foot floor plan, blending comfort with efficiency. Its open floor plan unites the living, dining, and kitchen areas, creating an inviting space ideal for family life and entertaining.

BEDS 3 ватн**s 2** 

sq ft 1,299 PARKING