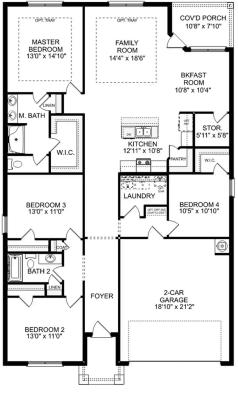

### The Butler

### Description

"The Butler" is a gracefully designed 1,299 square foot floor plan, blending comfort with efficiency. Its open floor plan unites the living, dining, and kitchen areas, creating an inviting space ideal for family life and entertaining.

BEDS 3 ватн**s 2** 

sq ft 1,299 PARKING

#### THE BUTLER A MAIN FLOOR

Copyright 2024 Davidson Homes, Inc. | All Rights Reserved | Davidson Homes is a leading builder of quality new homes across the Southeast. Davidson Homes reserves the right to adjust items listed without prior notice or obligation. Such items may include, but are not limited to, options, included features and community information, pricing, amenities, square footage, terms or availability. Features, options, floor plans, elevations, colors, dimensions and photographs are for illustration purposes and may vary from homes built. Please see your community specialist for details. Equal housing lender. Last updated 02/20/2024.