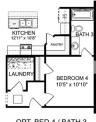

# The Daphne C

2

**Exterior Options** 

BEDS 4

**BATHS** 

SQ FT 1,964

PARKING

2

山

DAVIDSON

**THE DAPHNE C** 

OPT. COAT CLOSET

OPT. BED 4 / BATH 3

OPT. DELUXE BATH

THE DAPHNE C OPTIONS

Copyright 2024 Davidson Homes, Inc. | All Rights Reserved | Davidson Homes is a leading builder of quality new homes across the Southeast. Davidson Homes reserves the right to adjust items listed without prior notice or obligation. Such items may include, but are not limited to, options, included features and community information, pricing, amenities, square footage, terms or availability. Features, options, floor plans, elevations, colors, dimensions and photographs are for illustration purposes and may vary from homes built. Please see your community specialist for details. Equal housing lender. Last updated 03/20/2023.

OPT. POWDER BATH

| STUDY<br>NOOK |
|---------------|
| WIGA          |
|               |

OPT. STUDY NOOK

OPT. BUTLER'S PANTRY