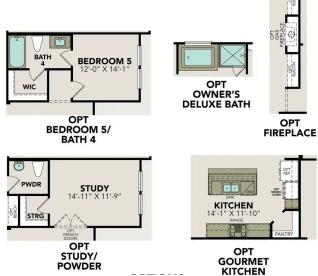

# The Jennings G

**BEDS** 5

**BATHS** 3

**SQ FT** 3,420 **PARKING** 

#### MAIN FLOOR PLAN

#### **UPPER FLOOR PLAN**

## The Jennings G

From its open layout to its optional media room, this home just feels luxurious. Featuring a main floor primary suite and a massive, open-space gourmet kitchen, family room and dining area, The Jennings has everything you'll need. We've even added a second main-floor bedroom, a rare option. With three upstairs bedrooms, a study and a guest room, The Jennings feels even larger than its square footage.