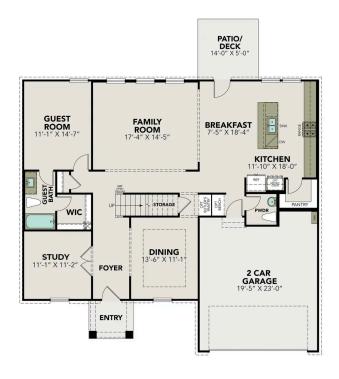

# The Jennings G

**BEDS** 5

**BATHS** 3

**SQ FT** 3,420 **PARKING** 

#### MAIN FLOOR PLAN

## The Jennings G

From its open layout to its optional media room, this home just feels luxurious. Featuring a main floor primary suite and a massive, open-space gourmet kitchen, family room and dining area, The Jennings has everything you'll need. We've even added a second main-floor bedroom, a rare option. With three upstairs bedrooms, a study and a guest room, The Jennings feels even larger than its square footage.