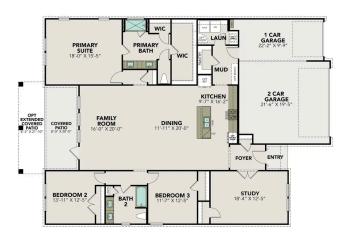

# The Rockford G

BEDS

3

**2.5** 

SQ FT **2,188** 

PARKING 2

### **Exterior Options**

**MAIN FLOOR PLAN** 

Call **(210) 529-8534** 

DAVIDSONHOMES.COM