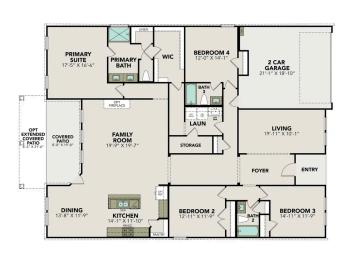

QUICK MOVE-IN

COMING SOON

**AVAILABLE** 

SOLD

### Featured Homes for Sale



The Jennings G 248 Jereth Crossing

\$484,990



The Lanier H 243 Jereth Crossing

\$444,990



The Rockford D 148 Mason Lane



The Garner B 136 Mason Lane \$553,608



The Lanier G 149 Mason Lane \$439,990

\$404,990







Call **(210) 529-8534** 

**DAVIDSONHOMES.COM** 

# The Rockford G



BEDS

3

**2.5** 

SQ FT **2,188** 

PARKING 2

### **Exterior Options**











**MAIN FLOOR PLAN** 





Call **(210) 529-8534** 

DAVIDSONHOMES.COM

## The Lanier H



BEDS 3 BATHS 2

SQ FT **2,295** 

PARKING 3

### **Exterior Options**











**MAIN FLOOR PLAN** 





Call (210) 529-8534

**DAVIDSONHOMES.COM** 

## The Harrison D



BEDS 4

BATHS 3

SQ FT **2,661** 

PARKING 2

### **Exterior Options**









#### MAIN FLOOR PLAN





Call (210) 529-8534

**DAVIDSONHOMES.COM** 

# The Danbury I



BEDS 5

**4.5** 

\$Q FT **3,072** 

PARKING 2

### **Exterior Options**









#### **MAIN FLOOR PLAN**

#### **UPPER FLOOR PLAN**

#### Page 1 of 2

Copyright 2024 Davidson Homes, Inc. | All Rights Reserved | Davidson Homes is a leading builder of quality new homes across the Southeast. Davidson Homes reserves the right to adjust items listed without prior notice or obligation. Such items may include, but are not limited to, options, included features and community information, pricing, amenities, square footage, terms or availability. Features, options, floor plans, elevations, colors, dimensions and photographs are for illustration purposes and may vary from homes built. Please see your comm