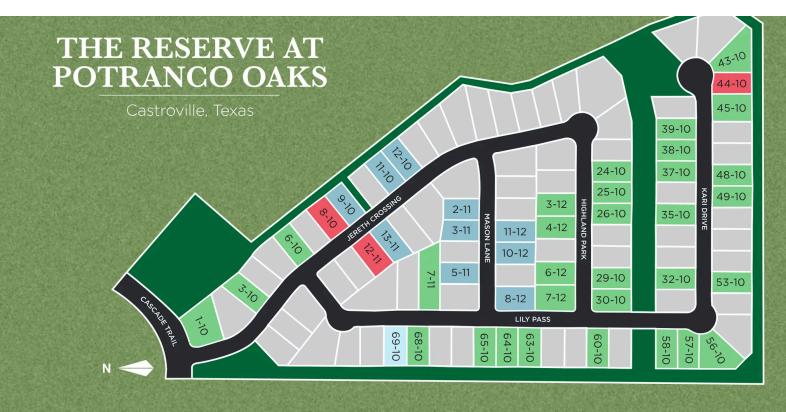

# **Community Homesite Map**

Marcela C. & Lauren C. Call (210) 529-8534

QUICK MOVE-IN

COMING SOON

**AVAILABLE** 

SOLD

### Featured Homes for Sale

The Jennings G 248 Jereth Crossing

\$484,990

The Lanier H 243 Jereth Crossing

\$444,990

The Rockford D 148 Mason Lane

The Garner B 136 Mason Lane \$553,608

The Lanier G 149 Mason Lane \$439,990