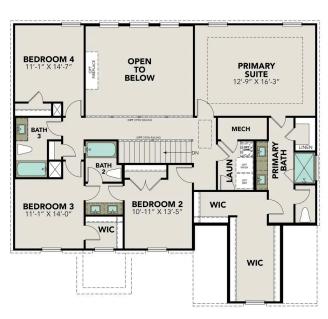

# The Jennings G

**BEDS** 5

**BATHS** 3

**SQ FT** 3,420 **PARKING** 

#### **UPPER FLOOR PLAN**

## The Jennings G

From its open layout to its optional media room, this home just feels luxurious. Featuring a main floor primary suite and a massive, open-space gourmet kitchen, family room and dining area, The Jennings has everything you'll need. We've even added a second main-floor bedroom, a rare option. With three upstairs bedrooms, a study and a guest room, The Jennings feels even larger than its square footage.