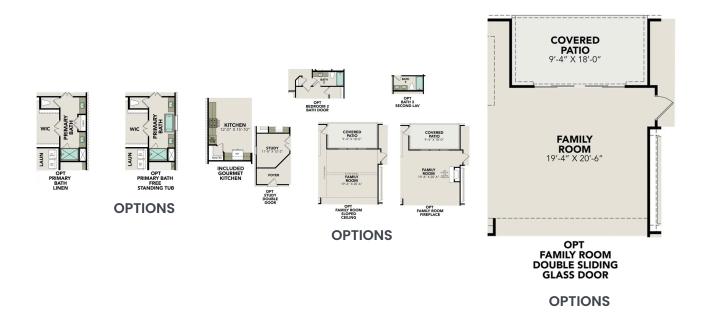

## The Garner A

BEDS 4

3.5

SQ FT **2,916** 

PARKING

3

### **Exterior Options**

#### **MAIN FLOOR PLAN**