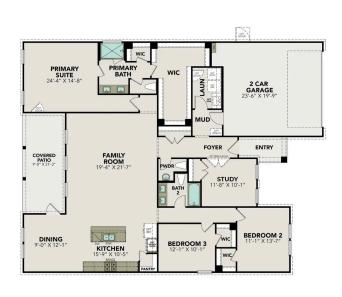

## The Lanier H

BEDS 3 BATHS 2

SQ FT **2,295** 

PARKING 3

### **Exterior Options**

**MAIN FLOOR PLAN** 

Call (210) 529-8534

**DAVIDSONHOMES.COM** 