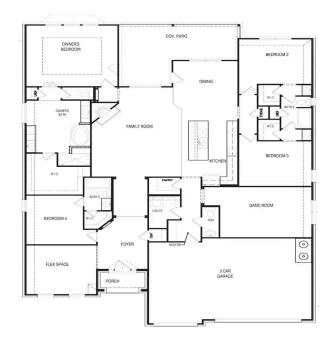

# The Jennings G

**BEDS** 5

**BATHS** 3

**SQ FT** 3,420 **PARKING** 

#### MAIN FLOOR PLAN

## The Jennings G

From its open layout to its optional media room, this home just feels luxurious. Featuring a main floor primary suite and a massive, open-space gourmet kitchen, family room and dining area, The Jennings has everything you'll need. We've even added a second main-floor bedroom, a rare option. With three upstairs bedrooms, a study and a guest room, The Jennings feels even larger than its square footage.