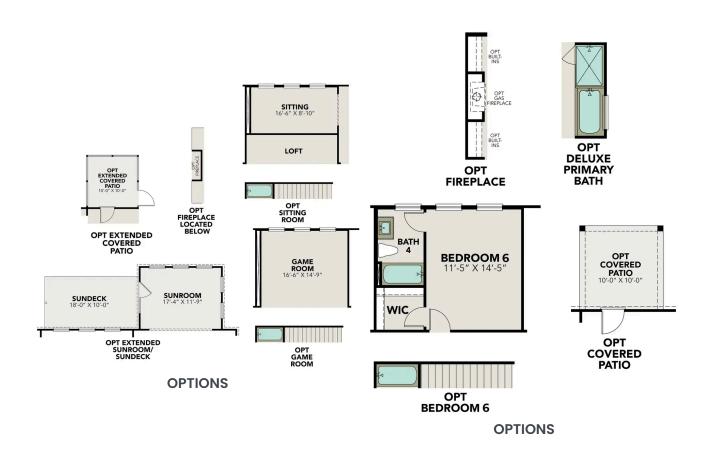

## The Jennings G

From its open layout to its optional media room, this home just feels luxurious. Featuring a main floor primary suite and a massive, open-space gourmet kitchen, family room and dining area, The Jennings has everything you'll need. We've even added a second main-floor bedroom, a rare option. With three upstairs bedrooms, a study and a guest room, The Jennings feels even larger than its square footage.

Make it your own with The Jennings' flexible floor plan. Just know that offerings vary by location, so please discuss our standard features and upgrade options with your community's agent.

BEDS

5

**BATHS** 