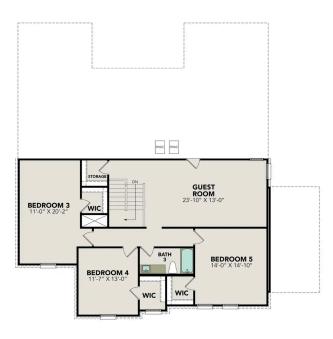

# The Jennings G

**BEDS** 5

**BATHS** 3

**SQ FT** 3,420 **PARKING** 

#### **UPPER FLOOR PLAN**

## The Jennings G

From its open layout to its optional media room, this home just feels luxurious. Featuring a main floor primary suite and a massive, open-space gourmet kitchen, family room and dining area, The Jennings has everything you'll need. We've even added a second main-floor bedroom, a rare option. With three upstairs bedrooms, a study and a guest room, The Jennings feels even larger than its square footage.