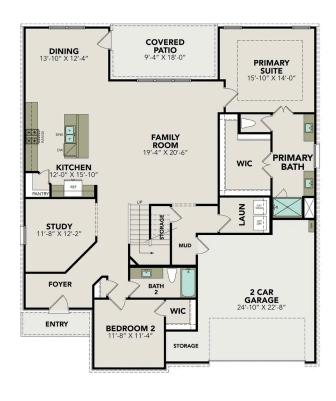

# The Jennings G

**BEDS** 5

**BATHS** 3

**SQ FT** 3,420 **PARKING** 

#### MAIN FLOOR PLAN

## The Jennings G

From its open layout to its optional media room, this home just feels luxurious. Featuring a main floor primary suite and a massive, open-space gourmet kitchen, family room and dining area, The Jennings has everything you'll need. We've even added a second main-floor bedroom, a rare option. With three upstairs bedrooms, a study and a guest room, The Jennings feels even larger than its square footage.