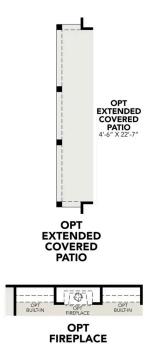

** 

4 Beds 2.5 Baths 2,188 Sq Ft

148 Mason Lane | #3-11 The Rockford D Plan



\$583,608 **\$553,608** 

4 Beds 3.5 Baths 2,916 Sq Ft

136 Mason Lane | #2-11 The Garner B Plan



\$439,990

3 Beds 2 Baths 2,295 Sq Ft

149 Mason Lane | #11-12 The Lanier G Plan





# **Community Homesite Map**

Marcela C. & Lauren C. Call (210) 529-8534



QUICK MOVE-IN

COMING SOON

**AVAILABLE** 

SOLD

### Featured Homes for Sale



The Jennings G 248 Jereth Crossing

\$484,990



The Lanier H 243 Jereth Crossing

\$444,990



The Rockford D 148 Mason Lane



The Garner B 136 Mason Lane \$553,608



The Lanier G 149 Mason Lane \$439,990

\$404,990







Call **(210) 529-8534** 

**DAVIDSONHOMES.COM** 

# The Rockford G



BEDS

3

**2.5** 

SQ FT **2,188** 

PARKING 2

### **Exterior Options**











**MAIN FLOOR PLAN** 





Call **(210) 529-8534** 

DAVIDSONHOMES.COM

## The Lanier H



BEDS 3 BATHS 2

SQ FT **2,295** 

PARKING 3

### **Exterior Options**











**MAIN FLOOR PLAN** 





Call (210) 529-8534

**DAVIDSONHOMES.COM** 

## The Harrison D



BEDS 4

BATHS 3

SQ FT **2,661** 

PARKING 2

### **Exterior Options**









#### MAIN FLOOR PLAN





Call (210) 529-8534

**DAVIDSONHOMES.COM** 

# The Danbury I



BEDS 5

**4.5** 

\$Q FT **3,072** 

PARKING 2

### **Exterior Options**









#### **MAIN FLOOR PLAN**

#### **UPPER FLOOR PLAN**

#### Page 1 of 2

Copyright 2024 Davidson Homes, Inc. | All Rights Reserved | Davidson Homes is a leading builder of quality new homes across the Southeast. Davidson Homes reserves the right to adjust items listed without prior