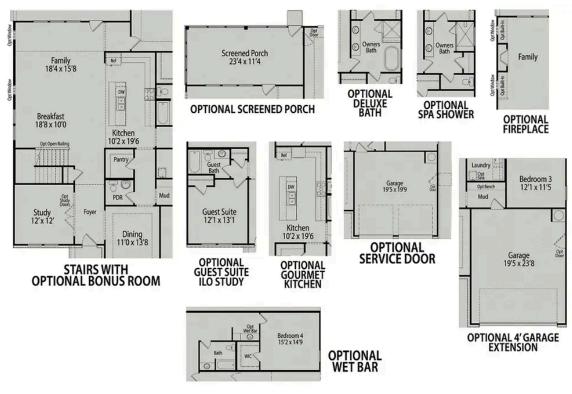

## **PLAN OPTIONS**

Page 2 of 2

Copyright 2024 Davidson Homes, Inc. | All Rights Reserved | Davidson Homes is a leading builder of quality new homes across the Southeast. Davidson Homes reserves the right to adjust items listed without prior notice or obligation. Such items may include, but are not limited to, options, included features and community information, pricing, amenities, square footage, terms or availability. Features, options, floor plans, elevations, colors, dimensions and photographs are for illustration purposes and may vary from homes built. Please see your community specialist for details. Equal housing lender. Last updated 05/11/2023.

# The Hickory

| The Hickory's windows fill the open floor plan with natural light, welcoming you into this charming home. The Kitchen showcases ample counterspace, overlooking the Breakfast and Family Room. A large Study on the first floor offers | BEDS             |
|----------------------------------------------------------------------------------------------------------------------------------------------------------------------------------------------------------------------------------------|------------------|
| potential, and the home's second floor features four bedrooms, each with plenty<br>of closet space. The Owner's Suite is separate from the other bedrooms for adde<br>privacy, and the fourth bedroom features its own private bath.   | 571110           |
| Make it your own with The Hickory's flexible floor plan, showcasing an optional gourmet kitchen, a fifth bedroom and more! Offerings vary by location, so please                                                                       | SQ FT<br>3 2,735 |
| discuss your options with your community's agent.                                                                                                                                                                                      | GARAGE           |