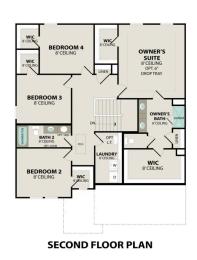

#### THE GORDON A SECOND FLOOR

### The Gordon A

Introducing The Gordon, a beautifully designed, open-concept floor plan that combines comfort and charm. The Gordon's unique design ensures an efficient use of space, making it perfect for modern living.

As you enter the home, you are greeted by a spacious foyer that leads into the heart of The Gordon. Here, you'll find the expansive living area, which seamlessly connects to the gourmet kitchen and dining area. The outdoor patio is a stunning extension of the living space, offering a private retreat for relaxation or entertaining.