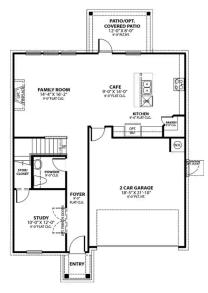

## The Murray B

The Murray is a spacious two-story home that boasts an open-concept floor plan perfect for modern living. The ground floor features a welcoming foyer that leads to a sprawling family room, which is bathed in natural light thanks to its large windows. The family room seamlessly flows into the dining area and kitchen, creating a perfect space for entertaining guests or spending quality time with loved ones. The ground floor also includes a covered patio, perfect for enjoying a cup of coffee in the morning or for hosting outdoor gatherings.