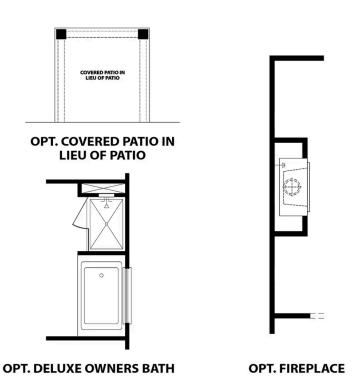

THE GORDON A OPTIONS

Call (615) 492-8807

DAVIDSONHOMESLLC.COM

**OPT. DELUXE OWNER'S BATH** 

Call (615) 492-8807

DAVIDSONHOMESLLC.COM

**OPT. BEDROOM 4 / BATH 3** 

THE GRAYSON A OPTIONS

Call (615) 492-8807

DAVIDSONHOMESLLC.COM

OPT. DELUXE BATH

OPT. BATH 3 I.L.O. OWNERS W.I.C.

OPT. GUEST BEDROOM I.L.O. STUDY

**OPT. FIREPLACE** 