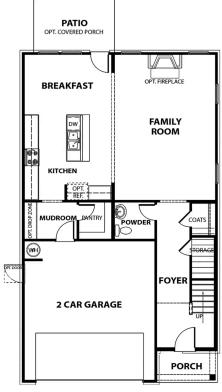

#### THE GORDON A MAIN FLOOR

### The Gordon A

Introducing The Gordon, a beautifully designed, open-concept floor plan that combines comfort and charm. The Gordon's unique design ensures an efficient use of space, making it perfect for modern living.

As you enter the home, you are greeted by a spacious foyer that leads into the heart of The Gordon. Here, you'll find the expansive living area, which seamlessly connects to the gourmet kitchen and dining area. The outdoor patio is a stunning extension of the living space, offering a private retreat for relaxation or entertaining.