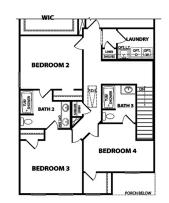

### **Exterior Options**

THE GRAYSON A MAIN FLOOR PLAN

THE GRAYSON A SECOND FLOOR

## The Grayson A

Welcome to The Grayson, a stunning open-concept home designed for modern living. The foyer seamlessly flows into the heart of the home - the open-concept living area, which combines the living room, kitchen, and breakfast nook. Just off the kitchen, the charming patio provides a delightful outdoor space for dining, relaxation, or social gatherings.

Upstairs, The Grayson's thoughtful layout includes a pocket office, providing an efficient workspace for remote work or study, while the spacious loft area offers additional living space for a variety of uses, such as a media room or play area.