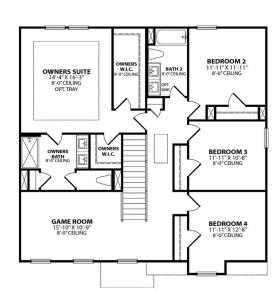

## The Murray B

The Murray is a spacious two-story home that boasts an open-concept floor plan perfect for modern living. The ground floor features a welcoming foyer that leads to a sprawling family room, which is bathed in natural light thanks to its large windows. The family room seamlessly flows into the dining area and kitchen, creating a perfect space for entertaining guests or spending quality time with loved ones. The ground floor also includes a covered patio, perfect for enjoying a cup of coffee in the morning or for hosting outdoor gatherings.

**BEDS** 

4

**BATHS** 

2.5

**SQFT** 

2,384

GARAGE

2