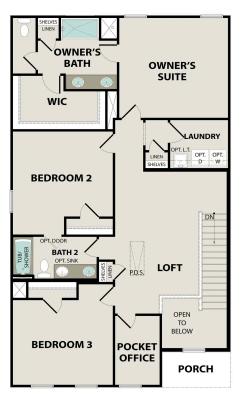

#### THE GORDON A SECOND FLOOR

### The Gordon A

Introducing The Gordon, a beautifully designed, open-concept floor plan that combines comfort and charm. The Gordon's unique design ensures an efficient use of space, making it perfect for modern living.

As you enter the home, you are greeted by a spacious foyer that leads into the heart of The Gordon. Here, you'll find the expansive living area, which seamlessly connects to the gourmet kitchen and dining area. The outdoor patio is a stunning extension of the living space, offering a private retreat for relaxation or entertaining.