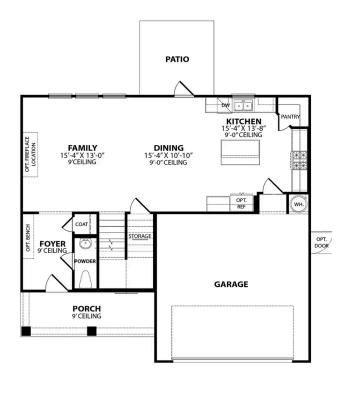

#### THE GORDON A MAIN FLOOR

### The Gordon A

Introducing The Gordon, a beautifully designed, open-concept floor plan that combines comfort and charm. The Gordon's unique design ensures an efficient use of space, making it perfect for modern living.

As you enter the home, you are greeted by a spacious foyer that leads into the heart of The Gordon. Here, you'll find the expansive living area, which seamlessly connects to the gourmet kitchen and dining area. The outdoor patio is a stunning extension of the living space, offering a private retreat for relaxation or entertaining.