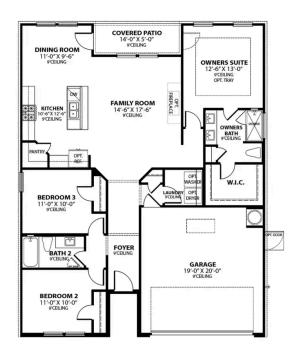

#### MAIN FLOOR PLAN

Call (615) 492-8807

DAVIDSONHOMESLLC.COM

### The Gordon A

Introducing The Gordon, a beautifully designed, open-concept floor plan that combines comfort and charm. The Gordon's unique design ensures an efficient use of space, making it perfect for modern living.

As you enter the home, you are greeted by a spacious foyer that leads into the heart of The Gordon. Here, you'll find the expansive living area, which seamlessly connects to the gourmet kitchen and dining area. The outdoor patio is a stunning extension of the living space, offering a private retreat for relaxation or entertaining.