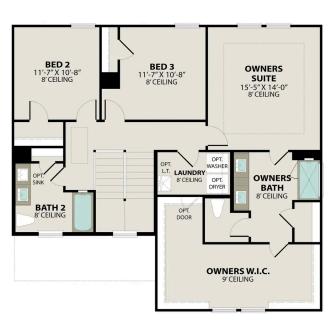

#### THE GORDON A SECOND FLOOR

### The Gordon A

Introducing The Gordon, a beautifully designed, open-concept floor plan that combines comfort and charm. The Gordon's unique design ensures an efficient use of space, making it perfect for modern living.

As you enter the home, you are greeted by a spacious foyer that leads into the heart of The Gordon. Here, you'll find the expansive living area, which seamlessly connects to the gourmet kitchen and dining area. The outdoor patio is a stunning extension of the living space, offering a private retreat for relaxation or entertaining.