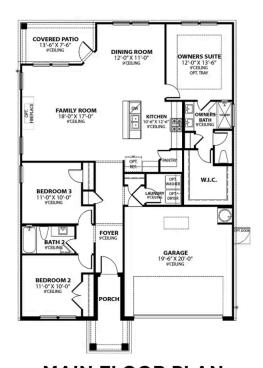

## The Murray B

The Murray is a spacious two-story home that boasts an open-concept floor plan perfect for modern living. The ground floor features a welcoming foyer that leads to a sprawling family room, which is bathed in natural light thanks to its large windows. The family room seamlessly flows into the dining area and kitchen, creating a perfect space for entertaining guests or spending quality time with loved ones. The ground floor also includes a covered patio, perfect for enjoying a cup of coffee in the morning or for hosting outdoor gatherings.

**BEDS** 

4

**BATHS** 

2.5

**SQFT** 

2,384

GARAGE

2