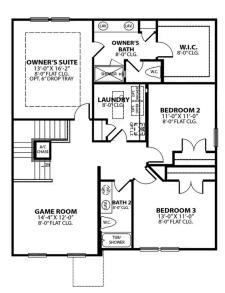

## The Grayson A

**BEDS** 3

**BATHS** 2.5

SQ FT **2,278** 

**PARKING** 

### **Exterior Options**

THE GRAYSON A MAIN FLOOR PLAN

THE GRAYSON A SECOND FLOOR

## The Grayson A

Welcome to The Grayson, a stunning open-concept home designed for modern living. The foyer seamlessly flows into the heart of the home - the open-concept living area, which combines the living room, kitchen, and breakfast nook. Just off the kitchen, the charming patio provides a delightful outdoor space for dining, relaxation, or social gatherings.

Upstairs, The Grayson's thoughtful layout includes a pocket office, providing an efficient workspace for remote work or study, while the spacious loft area offers additional living space for a variety of uses, such as a media room or play area.

**BEDS** 

3

**BATHS** 

2.5

**SQFT** 

2,278

**GARAGE** 

2