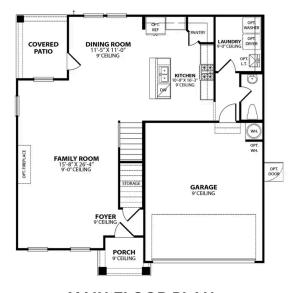

## The Murray B

The Murray is a spacious two-story home that boasts an open-concept floor plan perfect for modern living. The ground floor features a welcoming foyer that leads to a sprawling family room, which is bathed in natural light thanks to its large windows. The family room seamlessly flows into the dining area and kitchen, creating a perfect space for entertaining guests or spending quality time with loved ones. The ground floor also includes a covered patio, perfect for enjoying a cup of coffee in the morning or for hosting outdoor gatherings.

**BEDS** 

4

**BATHS** 

2.5

**SQFT** 

2,384

GARAGE

2