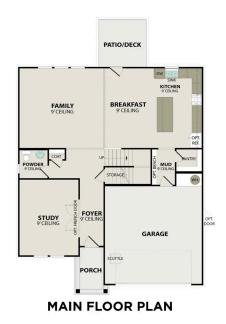

#### THE GORDON A MAIN FLOOR

### The Gordon A

Introducing The Gordon, a beautifully designed, open-concept floor plan that combines comfort and charm. The Gordon's unique design ensures an efficient use of space, making it perfect for modern living.

As you enter the home, you are greeted by a spacious foyer that leads into the heart of The Gordon. Here, you'll find the expansive living area, which seamlessly connects to the gourmet kitchen and dining area. The outdoor patio is a stunning extension of the living space, offering a private retreat for relaxation or entertaining.