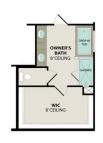

*(615) 492-8807** 

DAVIDSONHOMESLLC.COM

## The Henry A

Welcome to The Henry! Upon entering the spacious foyer, you'll immediately notice the dedicated study, perfect for a home office or quiet reading nook. You'll be captivated by the open-concept living area, seamlessly connecting the family room, and kitchen. This layout offers ample space for entertaining, while multiple windows provide an abundance of natural light.

The Henry's thoughtful design includes four generously sized bedrooms, with the luxurious master suite boasting a walk-in closet and en-suite bathroom. Two additional full bathrooms provide convenience for family members and guests, while the half bath situated on the main floor is perfect for visitors.

**BEDS** 

4

**BATHS** 

3.5

**SQ FT** 

2,655

**GARAGE** 

2



OPT. DELUXE BATH



OPT. BATH 3 I.L.O. OWNERS W.I.C.



OPT. GUEST BEDROOM I.L.O. STUDY



**OPT. FIREPLACE** 

#### **OPTIONS**