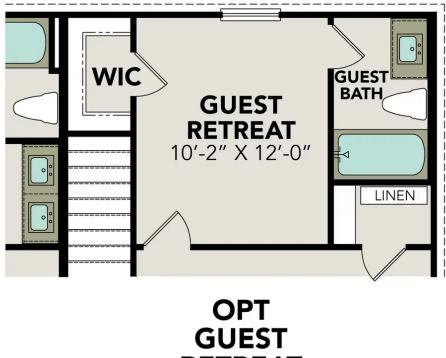

# The Douglas B

| Welcome to The Douglas! Behind this charming two-story exterior lies three<br>bedrooms and plenty of space. The main floor features the primary suite, while<br>the family room leads to the optional patio. Upstairs you'll find two additional | BEDS                  |
|--------------------------------------------------------------------------------------------------------------------------------------------------------------------------------------------------------------------------------------------------|-----------------------|
| bedrooms and a game room, perfect for multi-generational families!                                                                                                                                                                               | BATHS                 |
| Make it your own with The Douglas' flexible floor plan, featuring the optional guest                                                                                                                                                             | 2.5                   |
| retreat. Just know that offerings vary by location, so please discuss our stand<br>features and upgrade options with your community's agent.                                                                                                     | sq ft<br><b>2,738</b> |
|                                                                                                                                                                                                                                                  | GARAGE                |

OPTIONS