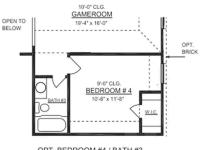

OPT. BEDROOM #4 / BATH #3 ( ADDS 208 SQ. FT. TO UPPER LEVEL )

### **OPTIONS**

Copyright 2024 Davidson Homes, Inc. | All Rights Reserved | Davidson Homes is a leading builder of quality new homes across the Southeast. Davidson Homes reserves the right to adjust items listed without prior notice or obligation. Such items may include, but are not limited to, options, included features and community information, pricing, amenities, square footage, terms or availability. Features, options, floor plans, elevations, colors, dimensions and photographs are for illustration purposes and may vary from homes built. Please see your community specialist for details. Equal housing lender. Last updated 03/26/2024.