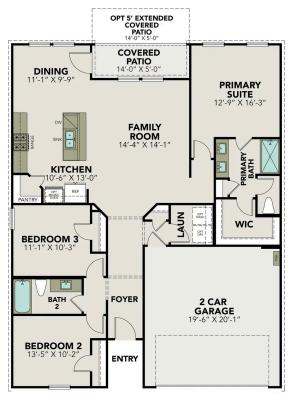

## **Exterior Options**

頾

G

1,428

dh

DAVIDSON

2

MAIN FLOOR PLAN

**OPTIONS** 

**OPT EXTENDED** 

**COVERED** 

PATIO

COVERED PATIO

17'-4" X 10'-8"

Copyright 2024 Davidson Homes, Inc. | All Rights Reserved | Davidson Homes is a leading builder of quality new homes across the Southeast. Davidson Homes reserves the right to adjust items listed without prior notice or obligation. Such items may include, but are not limited to, options, included features and community information, pricing, amenities, square footage, terms or availability. Features, options, floor plans, elevations, colors, dimensions and photographs are for illustration purposes and may vary from homes built. Please see your community specialist for details. Equal housing lender. Last updated 02/02/2024.