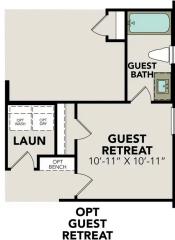

# The Douglas B

| Welcome to The Douglas! Behind this charming two-story exterior lies three<br>bedrooms and plenty of space. The main floor features the primary suite, while<br>the family room leads to the optional patio. Upstairs you'll find two additional | BEDS                  |
|--------------------------------------------------------------------------------------------------------------------------------------------------------------------------------------------------------------------------------------------------|-----------------------|
| bedrooms and a game room, perfect for multi-generational families!                                                                                                                                                                               | BATHS                 |
| Make it your own with The Douglas' flexible floor plan, featuring the optional guest                                                                                                                                                             | 2.5                   |
| retreat. Just know that offerings vary by location, so please discuss our stand<br>features and upgrade options with your community's agent.                                                                                                     | sq ft<br><b>2,738</b> |
|                                                                                                                                                                                                                                                  | GARAGE                |

OPTIONS