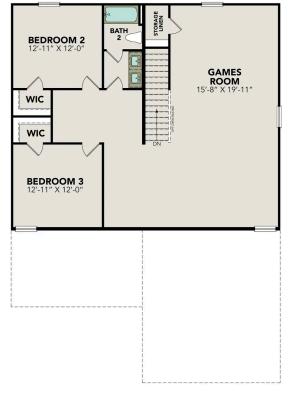

#### **UPPER FLOOR PLAN**

Page 1 of 2

Copyright 2024 Davidson Homes, Inc. | All Rights Reserved | Davidson Homes is a leading builder of quality new homes across the Southeast. Davidson Homes reserves the right to adjust items listed without prior notice or obligation. Such items may include, but are not limited to, options, included features and community information, pricing, amenities, square footage, terms or availability. Features, options, floor plans, elevations, colors, dimensions and photographs are for illustration purposes and may vary from homes built. Please see your community specialist for details. Equal housing lender. Last updated 04/18/2024.

# The Murray F

| ne Murray is a spacious two-story home that boasts an open-concept floor plo<br>erfect for modern living. The main floor features a welcoming foyer that leads t                                                                                                                                                             |                       |
|------------------------------------------------------------------------------------------------------------------------------------------------------------------------------------------------------------------------------------------------------------------------------------------------------------------------------|-----------------------|
| sprawling family room, which is bathed in natural light thanks to its large<br>indows. The family room seamlessly flows into the dining area and kitchen,<br>reating a perfect space for entertaining guests or spending quality time with<br>oved ones. The second floor of The Murray is dedicated to rest and relaxation, | ватнз<br><b>2.5</b>   |
| eaturing a spacious versatile game room, primary suite and three additional edrooms.                                                                                                                                                                                                                                         | sq ft<br><b>2,397</b> |
| ake it your own with The Murray's flexible floor plan. Just know that offerings                                                                                                                                                                                                                                              | GARAGE                |