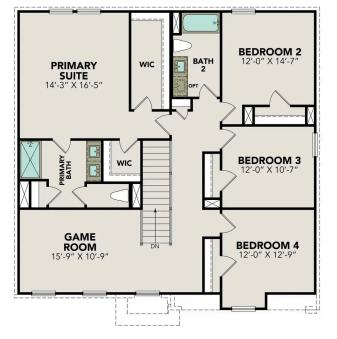

#### **UPPER FLOOR PLAN**

Page 1 of 2

Copyright 2024 Davidson Homes, Inc. | All Rights Reserved | Davidson Homes is a leading builder of quality new homes across the Southeast. Davidson Homes reserves the right to adjust items listed without prior notice or obligation. Such items may include, but are not limited to, options, included features and community information, pricing, amenities, square footage, terms or availability. Features, options, floor plans, elevations, colors, dimensions and photographs are for illustration purposes and may vary from homes built. Please see your community specialist for details. Equal housing lender. Last updated 04/18/2024.

# The Murray F

| ne Murray is a spacious two-story home that boasts an open-concept floor plo<br>erfect for modern living. The main floor features a welcoming foyer that leads t                                                                                                                                                             |                       |
|------------------------------------------------------------------------------------------------------------------------------------------------------------------------------------------------------------------------------------------------------------------------------------------------------------------------------|-----------------------|
| sprawling family room, which is bathed in natural light thanks to its large<br>indows. The family room seamlessly flows into the dining area and kitchen,<br>reating a perfect space for entertaining guests or spending quality time with<br>oved ones. The second floor of The Murray is dedicated to rest and relaxation, | ватнз<br><b>2.5</b>   |
| eaturing a spacious versatile game room, primary suite and three additional edrooms.                                                                                                                                                                                                                                         | sq ft<br><b>2,397</b> |
| ake it your own with The Murray's flexible floor plan. Just know that offerings                                                                                                                                                                                                                                              | GARAGE                |