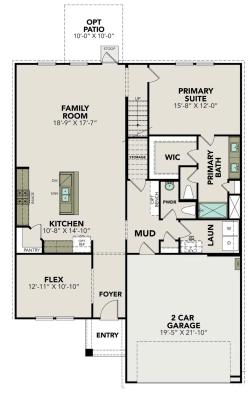

#### MAIN FLOOR PLAN

# The Murray F

| ne Murray is a spacious two-story home that boasts an open-concept floor plo<br>erfect for modern living. The main floor features a welcoming foyer that leads t                                                                                                                                                             |                       |
|------------------------------------------------------------------------------------------------------------------------------------------------------------------------------------------------------------------------------------------------------------------------------------------------------------------------------|-----------------------|
| sprawling family room, which is bathed in natural light thanks to its large<br>indows. The family room seamlessly flows into the dining area and kitchen,<br>reating a perfect space for entertaining guests or spending quality time with<br>oved ones. The second floor of The Murray is dedicated to rest and relaxation, | ватнз<br><b>2.5</b>   |
| eaturing a spacious versatile game room, primary suite and three additional edrooms.                                                                                                                                                                                                                                         | sq ft<br><b>2,397</b> |
| ake it your own with The Murray's flexible floor plan. Just know that offerings                                                                                                                                                                                                                                              | GARAGE                |