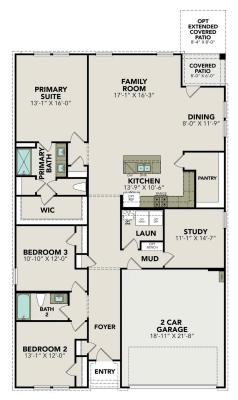

## The Murray F

### **Exterior Options**

BEDS 4

SQ FT 2,397 PARKING 2

#### MAIN FLOOR PLAN

# The Murray F

| ne Murray is a spacious two-story home that boasts an open-concept floor plo<br>erfect for modern living. The main floor features a welcoming foyer that leads t                                                                                                                                                             |                       |
|------------------------------------------------------------------------------------------------------------------------------------------------------------------------------------------------------------------------------------------------------------------------------------------------------------------------------|-----------------------|
| sprawling family room, which is bathed in natural light thanks to its large<br>indows. The family room seamlessly flows into the dining area and kitchen,<br>reating a perfect space for entertaining guests or spending quality time with<br>oved ones. The second floor of The Murray is dedicated to rest and relaxation, | ватнз<br><b>2.5</b>   |
| eaturing a spacious versatile game room, primary suite and three additional edrooms.                                                                                                                                                                                                                                         | sq ft<br><b>2,397</b> |
| ake it your own with The Murray's flexible floor plan. Just know that offerings                                                                                                                                                                                                                                              | GARAGE                |

vary by location, so please discuss our standard features and upgrade options... with your community's agent.

Copyright 2024 Davidson Homes, Inc. | All Rights Reserved | Davidson Homes is a leading builder of quality new homes across the Southeast. Davidson Homes reserves the right to adjust items listed without prior notice or obligation. Such items may include, but are not limited to, options, included features and community information, pricing, amenities, square footage, terms or availability. Features, options, floor plans, elevations, colors, dimensions and photographs are for illustration purposes and may vary from homes built. Please see your community specialist for details. Equal housing lender. Last updated 04/18/2024.