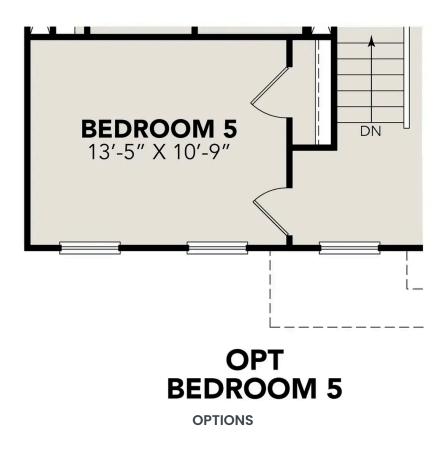

#### **UPPER FLOOR PLAN**

Page 1 of 2

Copyright 2024 Davidson Homes, Inc. | All Rights Reserved | Davidson Homes is a leading builder of quality new homes across the Southeast. Davidson Homes reserves the right to adjust items listed without prior notice or obligation. Such items may include, but are not limited to, options, included features and community information, pricing, amenities, square footage, terms or availability. Features, options, floor plans, elevations, colors, dimensions and photographs are for illustration purposes and may vary from homes built. Please see your community specialist for details. Equal housing lender. Last updated 04/18/2024.

# The Murray F

| ne Murray is a spacious two-story home that boasts an open-concept floor plo<br>erfect for modern living. The main floor features a welcoming foyer that leads t                                                                                                                                                             |                       |
|------------------------------------------------------------------------------------------------------------------------------------------------------------------------------------------------------------------------------------------------------------------------------------------------------------------------------|-----------------------|
| sprawling family room, which is bathed in natural light thanks to its large<br>indows. The family room seamlessly flows into the dining area and kitchen,<br>reating a perfect space for entertaining guests or spending quality time with<br>oved ones. The second floor of The Murray is dedicated to rest and relaxation, | ватнз<br><b>2.5</b>   |
| eaturing a spacious versatile game room, primary suite and three additional edrooms.                                                                                                                                                                                                                                         | sq ft<br><b>2,397</b> |
| ake it your own with The Murray's flexible floor plan. Just know that offerings                                                                                                                                                                                                                                              | GARAGE                |