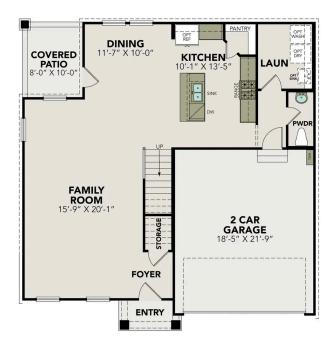

#### MAIN FLOOR PLAN

# The Murray F

| ne Murray is a spacious two-story home that boasts an open-concept floor plo<br>erfect for modern living. The main floor features a welcoming foyer that leads t                                                                                                                                                             |                       |
|------------------------------------------------------------------------------------------------------------------------------------------------------------------------------------------------------------------------------------------------------------------------------------------------------------------------------|-----------------------|
| sprawling family room, which is bathed in natural light thanks to its large<br>indows. The family room seamlessly flows into the dining area and kitchen,<br>reating a perfect space for entertaining guests or spending quality time with<br>oved ones. The second floor of The Murray is dedicated to rest and relaxation, | ватнз<br><b>2.5</b>   |
| eaturing a spacious versatile game room, primary suite and three additional edrooms.                                                                                                                                                                                                                                         | sq ft<br><b>2,397</b> |
| ake it your own with The Murray's flexible floor plan. Just know that offerings                                                                                                                                                                                                                                              | GARAGE                |