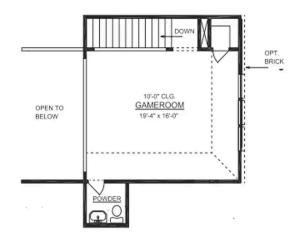

#### MAIN FLOOR PLAN

#### **UPPER FLOOR PLAN**

Page 1 of 2

Copyright 2024 Davidson Homes, Inc. | All Rights Reserved | Davidson Homes is a leading builder of quality new homes across the Southeast. Davidson Homes reserves the right to adjust items listed without prior notice or obligation. Such items may include, but are not limited to, options, included features and community information, pricing, amenities, square footage, terms or availability. Features, options, floor plans, elevations, colors, dimensions and photographs are for illustration purposes and may vary from homes built. Please see your community specialist for details. Equal housing lender. Last updated 04/18/2024.

# The Murray F

| ne Murray is a spacious two-story home that boasts an open-concept floor plo<br>erfect for modern living. The main floor features a welcoming foyer that leads t                                                                                                                                                             |                       |
|------------------------------------------------------------------------------------------------------------------------------------------------------------------------------------------------------------------------------------------------------------------------------------------------------------------------------|-----------------------|
| sprawling family room, which is bathed in natural light thanks to its large<br>indows. The family room seamlessly flows into the dining area and kitchen,<br>reating a perfect space for entertaining guests or spending quality time with<br>oved ones. The second floor of The Murray is dedicated to rest and relaxation, | ватнз<br><b>2.5</b>   |
| eaturing a spacious versatile game room, primary suite and three additional edrooms.                                                                                                                                                                                                                                         | sq ft<br><b>2,397</b> |
| ake it your own with The Murray's flexible floor plan. Just know that offerings                                                                                                                                                                                                                                              | GARAGE                |