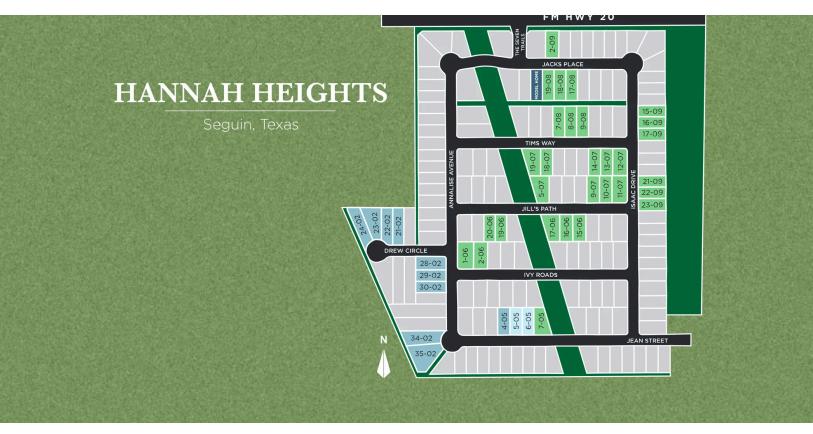

**\$314,995** 3 Beds 3 Baths 2,251 Sq Ft 3501 Annalise Avenue | #35-02 The Collin A Plan

Copyright 2024 Davidson Homes, Inc. | All Rights Reserved | Davidson Homes is a leading builder of quality new homes across the Southeast. Davidson Homes reserves the right to adjust items listed without prior notice or obligation. Such items may include, but are not limited to, options, included features and community information, pricing, amenities, square footage, terms or availability. Features, options, floor plans, elevations, colors, dimensions and photographs are for illustration purposes and may vary from homes built. Please see your community specialist for details. Equal housing lender.





## Hannah Heights in Seguin, TX **Community Homesite Map**

### Jenna Ahrens Call (210) 866-8864





QUICK MOVE-IN

COMING SOON

**AVAILABLE** 

## Featured Homes for Sale



The Murray F 212 Drew Circle \$304,990





01



The Asheville H

The Douglas B 3529 Annalise Avenue \$344,990



The Daphne F 200 Drew Circle \$309,990

The Collin A 3501 Annalise Avenue \$314,995



3525 Annalise Avenue \$274,990



02

The Daphne H 3521 Annalise Avenue \$319,990



Copyright 2024 Davidson Homes, Inc. | All Rights Reserved | Davidson Homes is a leading builder of quality new homes across the Southeast. Davidson Homes reserves the right to adjust items listed without prior notice or obligation. Such items may include, but are not limited to, options, included features and community information, pricing, amenities, square footage, terms or availability. Features, options, floor plans, elevations,