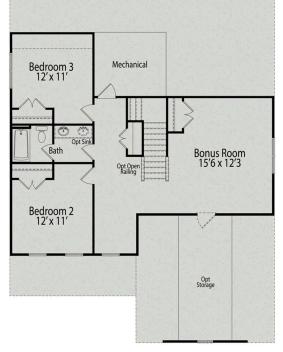

# The Willow B

# **Exterior Options**

2

BEDS 3

2.5

sq ft 2,340

Opt Tray Ceiling

Owners Bath

WIC

### **UPPER FLOOR PLAN**

# The Willow B

| The Willow's impressive front porch welcomes you into a modern, open space,<br>complete with a formal Dining Room and Study. The Kitchen overlooks an open-<br>concept Family Room. The second floor features a spacious Owner's Suite with a | BEDS                  |
|-----------------------------------------------------------------------------------------------------------------------------------------------------------------------------------------------------------------------------------------------|-----------------------|
| large walk-in closet and Owner's Bath along with two additional Bedrooms with ample walk-ins closets of their own.                                                                                                                            | BATHS<br><b>2.5</b>   |
| Make it your own with The Willow's flexible floor plan, showcasing an optional gourmet kitchen, a fireplace and more! Offerings vary by location, so please discuss your options with your community's agent.                                 | sq ft<br><b>2,340</b> |
|                                                                                                                                                                                                                                               | GARAGE                |