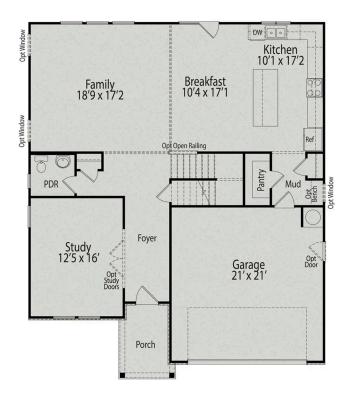

# The Willow B

# **Exterior Options**

2

BEDS 3

2.5

sq ft 2,340

Opt Tray Ceiling

Owners Bath

WIC

## MAIN FLOOR PLAN

Copyright 2024 Davidson Homes, Inc. | All Rights Reserved | Davidson Homes is a leading builder of quality new homes across the Southeast. Davidson Homes reserves the right to adjust items listed without prior notice or obligation. Such items may include, but are not limited to, options, included features and community information, pricing, amenities, square footage, terms or availability. Features, options, floor plans, elevations, colors, dimensions and photographs are for illustration purposes and may vary from homes built. Please see your community specialist for details. Equal housing lender. Last updated 05/11/2023.

# The Willow B

| The Willow's impressive front porch welcomes you into a modern, open space,<br>complete with a formal Dining Room and Study. The Kitchen overlooks an open-<br>concept Family Room. The second floor features a spacious Owner's Suite with a | BEDS                  |
|-----------------------------------------------------------------------------------------------------------------------------------------------------------------------------------------------------------------------------------------------|-----------------------|
| large walk-in closet and Owner's Bath along with two additional Bedrooms with ample walk-ins closets of their own.                                                                                                                            | BATHS<br><b>2.5</b>   |
| Make it your own with The Willow's flexible floor plan, showcasing an optional gourmet kitchen, a fireplace and more! Offerings vary by location, so please discuss your options with your community's agent.                                 | sq ft<br><b>2,340</b> |
|                                                                                                                                                                                                                                               | GARAGE                |