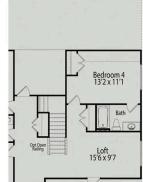

# The Hickory

| The Hickory's windows fill the open floor plan with natural light, welcoming you<br>into this charming home. The Kitchen showcases ample counterspace,<br>overlooking the Breakfast and Family Room. A large Study on the first floor offers<br>potential, and the home's second floor features four bedrooms, each with plenty<br>of closet space. The Owner's Suite is separate from the other bedrooms for added | BEDS<br>4<br>BATHS    |
|---------------------------------------------------------------------------------------------------------------------------------------------------------------------------------------------------------------------------------------------------------------------------------------------------------------------------------------------------------------------------------------------------------------------|-----------------------|
| privacy, and the fourth bedroom features its own private bath.<br>Make it your own with The Hickory's flexible floor plan, showcasing an optional                                                                                                                                                                                                                                                                   | 3.5<br>sq ft<br>2,735 |
| gourmet kitchen, a fifth bedroom and more! Offerings vary by location, so please discuss your options with your community's agent.                                                                                                                                                                                                                                                                                  | GARAGE                |

## **PLAN OPTIONS**