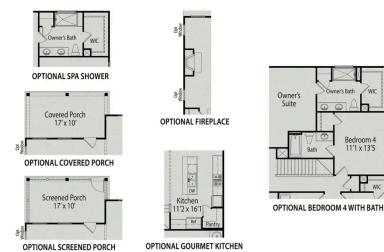

**OPTIONAL GOURMET KITCHEN** 

OPTIONAL INSET FIREPLACE

OPTIONAL BEDROOM 4 WITH BATH

## **PLAN OPTIONS**

Page 2 of 2

Copyright 2024 Davidson Homes, Inc. | All Rights Reserved | Davidson Homes is a leading builder of quality new homes across the Southeast. Davidson Homes reserves the right to adjust items listed without prior notice or obligation. Such items may include, but are not limited to, options, included features and community information, pricing, amenities, square footage, terms or availability. Features, options, floor plans, elevations, colors, dimensions and photographs are for illustration purposes and may vary from homes built. Please see your community specialist for details. Equal housing lender. Last updated 05/11/2023.

# The Ash

| Inside The Ash's handsome exterior lies a coveted, open floor plan. The Foyer<br>welcomes guests past an elegant Dining Room and into a stunning Family Room.<br>The rear Porch offers a calm respite, and the first floor Owner's Suite highlights a | BEDS                  |
|-------------------------------------------------------------------------------------------------------------------------------------------------------------------------------------------------------------------------------------------------------|-----------------------|
| massive walk-in closet. On the second floor, the plan offers two additional bedrooms and a generous Bonus Room – perfect for game nights.                                                                                                             | BATHS<br><b>2.5</b>   |
| Make it your own with The Ash's flexible floor plan, showcasing an optional fireplace, a fourth bedroom option and more! Offerings vary by location, so please discuss your options with your community's agent.                                      | SQ FT<br><b>2,401</b> |
|                                                                                                                                                                                                                                                       | GARAGE                |