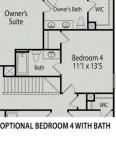

# The Gavin A

| Looking for space that works, this design is for you! This two-story plan offers as<br>much space as possible. Open main living area offering ample light and smooth<br>traffic flow. The kitchen is spectacular offering plenty of cabinetry and the island | BEDS   |
|--------------------------------------------------------------------------------------------------------------------------------------------------------------------------------------------------------------------------------------------------------------|--------|
| is the perfect size. Mudroom and pantry directly off the kitchen for ease of entry                                                                                                                                                                           | BATHS  |
| and access. Prefer four bedrooms instead of three, check out the optional bedroom four with bath three option, a great way to create the space that fits                                                                                                     | 2.5    |
| your needs. Don't forget the pocket office, yes, we made space for that!                                                                                                                                                                                     | SQ FT  |
|                                                                                                                                                                                                                                                              | 2,278  |
|                                                                                                                                                                                                                                                              | GARAGE |

**OPTIONAL COVERED PORCH** 

**OPTIONAL FIREPLACE** 

OPTIONAL GOURMET KITCHEN OPT OPTIONS

Owner's Bath

OPTIONAL SPA SHOWER

OPTIONAL EXTENDED PORCH

OPTIONS

Page 2 of 2