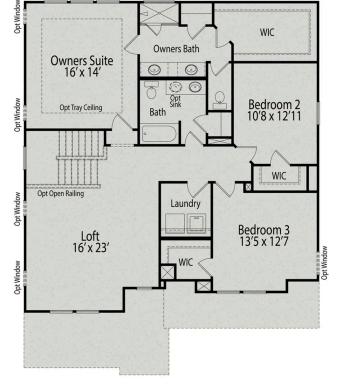

# The Willow B

# **Exterior Options**

2

BEDS 3

2.5

sq ft 2,340

Opt Tray Ceiling

Owners Bath

WIC

### **UPPER FLOOR PLAN**

## MAIN FLOOR PLAN

Copyright 2024 Davidson Homes, Inc. | All Rights Reserved | Davidson Homes is a leading builder of quality new homes across the Southeast. Davidson Homes reserves the right to adjust items listed without prior notice or obligation. Such items may include, but are not limited to, options, included features and community information, pricing, amenities, square footage, terms or availability. Features, options, floor plans, elevations, colors, dimensions and photographs are for illustration purposes and may vary from homes built. Please see your community specialist for details. Equal housing lender. Last updated 05/11/2023.

# The Willow B

| The Willow's impressive front porch welcomes you into a modern, open space,<br>complete with a formal Dining Room and Study. The Kitchen overlooks an open-<br>concept Family Room. The second floor features a spacious Owner's Suite with a | BEDS                  |
|-----------------------------------------------------------------------------------------------------------------------------------------------------------------------------------------------------------------------------------------------|-----------------------|
| large walk-in closet and Owner's Bath along with two additional Bedrooms with ample walk-ins closets of their own.                                                                                                                            | BATHS<br><b>2.5</b>   |
| Make it your own with The Willow's flexible floor plan, showcasing an optional gourmet kitchen, a fireplace and more! Offerings vary by location, so please discuss your options with your community's agent.                                 | sq ft<br><b>2,340</b> |
|                                                                                                                                                                                                                                               | GARAGE                |