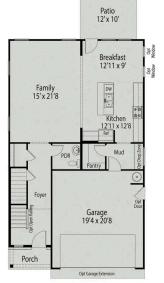

# The Gavin A

| Looking for space that works, this design is for you! This two-story plan offers as<br>much space as possible. Open main living area offering ample light and smooth<br>traffic flow. The kitchen is spectacular offering plenty of cabinetry and the island | BEDS   |
|--------------------------------------------------------------------------------------------------------------------------------------------------------------------------------------------------------------------------------------------------------------|--------|
| is the perfect size. Mudroom and pantry directly off the kitchen for ease of entry                                                                                                                                                                           | BATHS  |
| and access. Prefer four bedrooms instead of three, check out the optional bedroom four with bath three option, a great way to create the space that fits                                                                                                     | 2.5    |
| your needs. Don't forget the pocket office, yes, we made space for that!                                                                                                                                                                                     | SQ FT  |
|                                                                                                                                                                                                                                                              | 2,278  |
|                                                                                                                                                                                                                                                              | GARAGE |