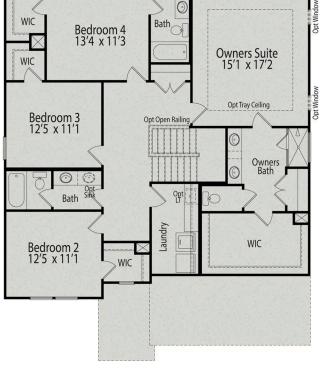

# The Willow B

# **Exterior Options**

2

BEDS 3

2.5

sq ft 2,340

Opt Tray Ceiling

Owners Bath

WIC

### **UPPER FLOOR PLAN**

# The Willow B

| The Willow's impressive front porch welcomes you into a modern, open space,<br>complete with a formal Dining Room and Study. The Kitchen overlooks an open-<br>concept Family Room. The second floor features a spacious Owner's Suite with a | BEDS                  |
|-----------------------------------------------------------------------------------------------------------------------------------------------------------------------------------------------------------------------------------------------|-----------------------|
| large walk-in closet and Owner's Bath along with two additional Bedrooms with ample walk-ins closets of their own.                                                                                                                            | BATHS<br><b>2.5</b>   |
| Make it your own with The Willow's flexible floor plan, showcasing an optional gourmet kitchen, a fireplace and more! Offerings vary by location, so please discuss your options with your community's agent.                                 | sq ft<br><b>2,340</b> |
|                                                                                                                                                                                                                                               | GARAGE                |