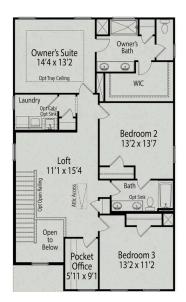

# The Willow B

# **Exterior Options**

2

BEDS 3

2.5

sq ft 2,340

Opt Tray Ceiling

Owners Bath

WIC

### **UPPER FLOOR PLAN**

# The Willow B

| The Willow's impressive front porch welcomes you into a modern, open space,<br>complete with a formal Dining Room and Study. The Kitchen overlooks an open-<br>concept Family Room. The second floor features a spacious Owner's Suite with a | BEDS                  |
|-----------------------------------------------------------------------------------------------------------------------------------------------------------------------------------------------------------------------------------------------|-----------------------|
| large walk-in closet and Owner's Bath along with two additional Bedrooms with ample walk-ins closets of their own.                                                                                                                            | BATHS<br><b>2.5</b>   |
| Make it your own with The Willow's flexible floor plan, showcasing an optional gourmet kitchen, a fireplace and more! Offerings vary by location, so please discuss your options with your community's agent.                                 | sq ft<br><b>2,340</b> |
|                                                                                                                                                                                                                                               | GARAGE                |