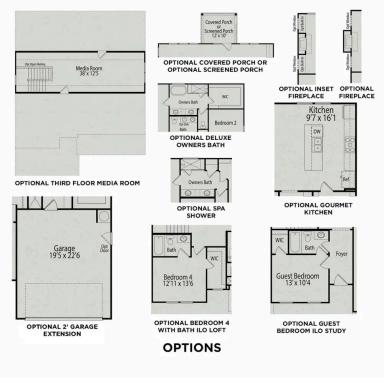

## **PLAN OPTIONS**

# The Willow B

| The Willow's impressive front porch welcomes you into a modern, open space,<br>complete with a formal Dining Room and Study. The Kitchen overlooks an open-<br>concept Family Room. The second floor features a spacious Owner's Suite with a | BEDS                  |
|-----------------------------------------------------------------------------------------------------------------------------------------------------------------------------------------------------------------------------------------------|-----------------------|
| large walk-in closet and Owner's Bath along with two additional Bedrooms with ample walk-ins closets of their own.                                                                                                                            | BATHS<br><b>2.5</b>   |
| Make it your own with The Willow's flexible floor plan, showcasing an optional gourmet kitchen, a fireplace and more! Offerings vary by location, so please discuss your options with your community's agent.                                 | sq ft<br><b>2,340</b> |
|                                                                                                                                                                                                                                               | GARAGE                |