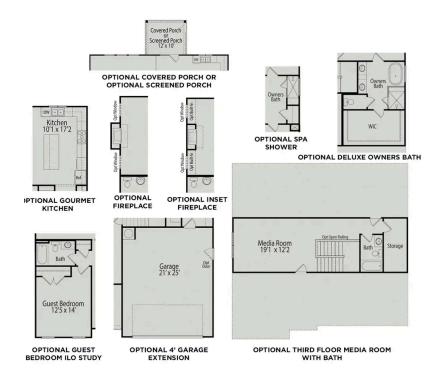

br>Make it your own with The Hickory's flexible floor plan, showcasing an optional                                                                                                                                                                                                                                                                   | 3.5<br>sq ft<br>2,735 |
| gourmet kitchen, a fifth bedroom and more! Offerings vary by location, so please discuss your options with your community's agent.                                                                                                                                                                                                                                                                                  | GARAGE                |



## **PLAN OPTIONS**



### Page 2 of 2

Copyright 2024 Davidson Homes, Inc. | All Rights Reserved | Davidson Homes is a leading builder of quality new homes across the Southeast. Davidson Homes reserves the right to adjust items listed without prior notice or obligation. Such items may include, but are not limited to, options, included features and community information, pricing, amenities, square footage, terms or availability. Features, options, floor plans, elevations, colors, dimensions and photographs are for illustration purposes and may vary from homes built. Please see your community specialist for details. Equal housing lender. Last updated 05/11/2023.



DAVIDSONHOMES.COM

## Stagecoach Corner in Mebane, NC

# The Willow B

# **Exterior Options**



2

BEDS 3



2.5

sq ft 2,34