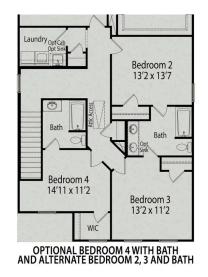

# The Gavin A

| Looking for space that works, this design is for you! This two-story plan offers as<br>much space as possible. Open main living area offering ample light and smooth<br>traffic flow. The kitchen is spectacular offering plenty of cabinetry and the island | BEDS   |
|--------------------------------------------------------------------------------------------------------------------------------------------------------------------------------------------------------------------------------------------------------------|--------|
| is the perfect size. Mudroom and pantry directly off the kitchen for ease of entry                                                                                                                                                                           | BATHS  |
| and access. Prefer four bedrooms instead of three, check out the optional bedroom four with bath three option, a great way to create the space that fits                                                                                                     | 2.5    |
| your needs. Don't forget the pocket office, yes, we made space for that!                                                                                                                                                                                     | SQ FT  |
|                                                                                                                                                                                                                                                              | 2,278  |
|                                                                                                                                                                                                                                                              | GARAGE |