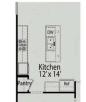

# The Gavin A

| Looking for space that works, this design is for you! This two-story plan offers as<br>much space as possible. Open main living area offering ample light and smooth<br>traffic flow. The kitchen is spectacular offering plenty of cabinetry and the island | BEDS   |
|--------------------------------------------------------------------------------------------------------------------------------------------------------------------------------------------------------------------------------------------------------------|--------|
| is the perfect size. Mudroom and pantry directly off the kitchen for ease of entry                                                                                                                                                                           | BATHS  |
| and access. Prefer four bedrooms instead of three, check out the optional bedroom four with bath three option, a great way to create the space that fits                                                                                                     | 2.5    |
| your needs. Don't forget the pocket office, yes, we made space for that!                                                                                                                                                                                     | SQ FT  |
|                                                                                                                                                                                                                                                              | 2,278  |
|                                                                                                                                                                                                                                                              | GARAGE |