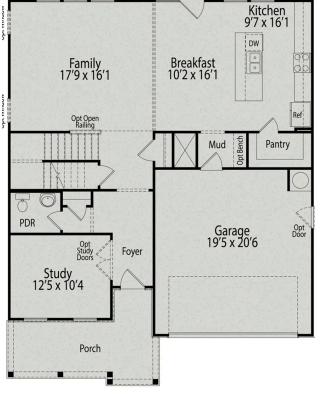

# The Gavin A

| Looking for space that works, this design is for you! This two-story plan offers as<br>much space as possible. Open main living area offering ample light and smooth<br>traffic flow. The kitchen is spectacular offering plenty of cabinetry and the island | BEDS   |
|--------------------------------------------------------------------------------------------------------------------------------------------------------------------------------------------------------------------------------------------------------------|--------|
| is the perfect size. Mudroom and pantry directly off the kitchen for ease of entry                                                                                                                                                                           | BATHS  |
| and access. Prefer four bedrooms instead of three, check out the optional bedroom four with bath three option, a great way to create the space that fits                                                                                                     | 2.5    |
| your needs. Don't forget the pocket office, yes, we made space for that!                                                                                                                                                                                     | SQ FT  |
|                                                                                                                                                                                                                                                              | 2,278  |
|                                                                                                                                                                                                                                                              | GARAGE |