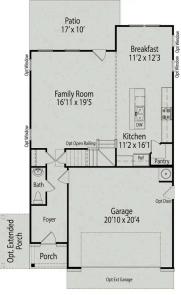

### **MAIN FLOOR PLAN**

# The Ash

| Inside The Ash's handsome exterior lies a coveted, open floor plan. The Foyer<br>welcomes guests past an elegant Dining Room and into a stunning Family Room.<br>The rear Porch offers a calm respite, and the first floor Owner's Suite highlights a | BEDS                  |
|-------------------------------------------------------------------------------------------------------------------------------------------------------------------------------------------------------------------------------------------------------|-----------------------|
| massive walk-in closet. On the second floor, the plan offers two additional bedrooms and a generous Bonus Room – perfect for game nights.                                                                                                             | BATHS<br><b>2.5</b>   |
| Make it your own with The Ash's flexible floor plan, showcasing an optional fireplace, a fourth bedroom option and more! Offerings vary by location, so please discuss your options with your community's agent.                                      | SQ FT<br><b>2,401</b> |
|                                                                                                                                                                                                                                                       | GARAGE                |