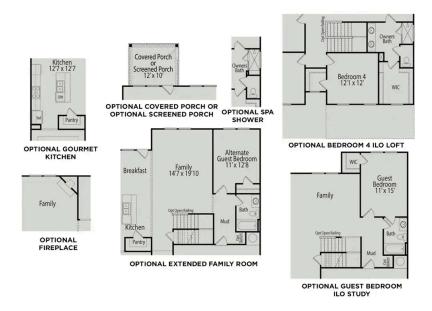

**OPTIONAL GOURMET KITCHEN** 

OPTIONAL INSET FIREPLACE

OPTIONAL BEDROOM 4 WITH BATH

## **PLAN OPTIONS**

Page 2 of 2

Copyright 2024 Davidson Homes, Inc. | All Rights Reserved | Davidson Homes is a leading builder of quality new homes across the Southeast. Davidson Homes reserves the right to adjust items listed without prior notice or obligation. Such items may include, but are not limited to, options, included features and community information, pricing, amenities, square footage, terms or availability. Features, options, floor plans, elevations, colors, dimensions and photographs are for illustration purposes and may vary from homes built. Please see your community specialist for details. Equal housing lender. Last updated 05/11/2023.

# The Ash

| Inside The Ash's handsome exterior lies a coveted, open floor plan. The Foyer<br>welcomes guests past an elegant Dining Room and into a stunning Family Room.<br>The rear Porch offers a calm respite, and the first floor Owner's Suite highlights a | BEDS                  |
|-------------------------------------------------------------------------------------------------------------------------------------------------------------------------------------------------------------------------------------------------------|-----------------------|
| massive walk-in closet. On the second floor, the plan offers two additional bedrooms and a generous Bonus Room – perfect for game nights.                                                                                                             | BATHS<br><b>2.5</b>   |
| Make it your own with The Ash's flexible floor plan, showcasing an optional fireplace, a fourth bedroom option and more! Offerings vary by location, so please discuss your options with your community's agent.                                      | SQ FT<br><b>2,401</b> |
|                                                                                                                                                                                                                                                       | GARAGE                |