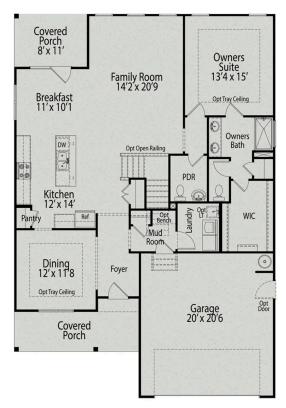

# The Willow B

# **Exterior Options**

2

BEDS 3

2.5

sq ft 2,340

Opt Tray Ceiling

Owners Bath

WIC

## MAIN FLOOR PLAN

Copyright 2024 Davidson Homes, Inc. | All Rights Reserved | Davidson Homes is a leading builder of quality new homes across the Southeast. Davidson Homes reserves the right to adjust items listed without prior notice or obligation. Such items may include, but are not limited to, options, included features and community information, pricing, amenities, square footage, terms or availability. Features, options, floor plans, elevations, colors, dimensions and photographs are for illustration purposes and may vary from homes built. Please see your community specialist for details. Equal housing lender. Last updated 05/11/2023.

# The Willow B

| The Willow's impressive front porch welcomes you into a modern, open space,<br>complete with a formal Dining Room and Study. The Kitchen overlooks an open-<br>concept Family Room. The second floor features a spacious Owner's Suite with a | BEDS                  |
|-----------------------------------------------------------------------------------------------------------------------------------------------------------------------------------------------------------------------------------------------|-----------------------|
| large walk-in closet and Owner's Bath along with two additional Bedrooms with ample walk-ins closets of their own.                                                                                                                            | BATHS<br><b>2.5</b>   |
| Make it your own with The Willow's flexible floor plan, showcasing an optional gourmet kitchen, a fireplace and more! Offerings vary by location, so please discuss your options with your community's agent.                                 | sq ft<br><b>2,340</b> |
|                                                                                                                                                                                                                                               | GARAGE                |