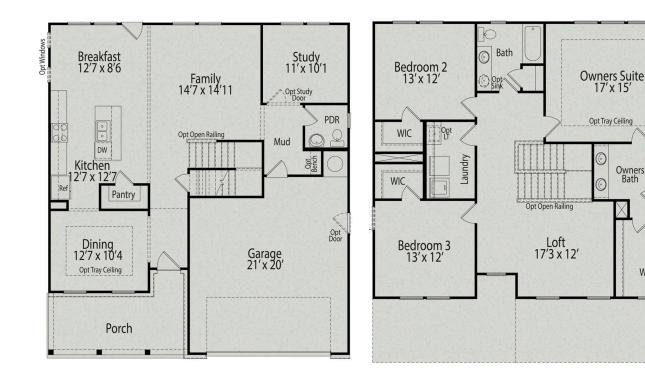

### **MAIN FLOOR PLAN**

### **UPPER FLOOR PLAN**

Page 1 of 2

Copyright 2024 Davidson Homes, Inc. | All Rights Reserved | Davidson Homes is a leading builder of quality new homes across the Southeast. Davidson Homes reserves the right to adjust items listed without prior notice or obligation. Such items may include, but are not limited to, options, included features and community information, pricing, amenities, square footage, terms or availability. Features, options, floor plans, elevations, colors, dimensions and photographs are for illustration purposes and may vary from homes built. Please see your community specialist for details. Equal housing lender. Last updated 05/11/2023.

# The Ash

| Inside The Ash's handsome exterior lies a coveted, open floor plan. The Foyer<br>welcomes guests past an elegant Dining Room and into a stunning Family Room.<br>The rear Porch offers a calm respite, and the first floor Owner's Suite highlights a | BEDS                  |
|-------------------------------------------------------------------------------------------------------------------------------------------------------------------------------------------------------------------------------------------------------|-----------------------|
| massive walk-in closet. On the second floor, the plan offers two additional bedrooms and a generous Bonus Room – perfect for game nights.                                                                                                             | BATHS<br><b>2.5</b>   |
| Make it your own with The Ash's flexible floor plan, showcasing an optional fireplace, a fourth bedroom option and more! Offerings vary by location, so please discuss your options with your community's agent.                                      | SQ FT<br><b>2,401</b> |
|                                                                                                                                                                                                                                                       | GARAGE                |