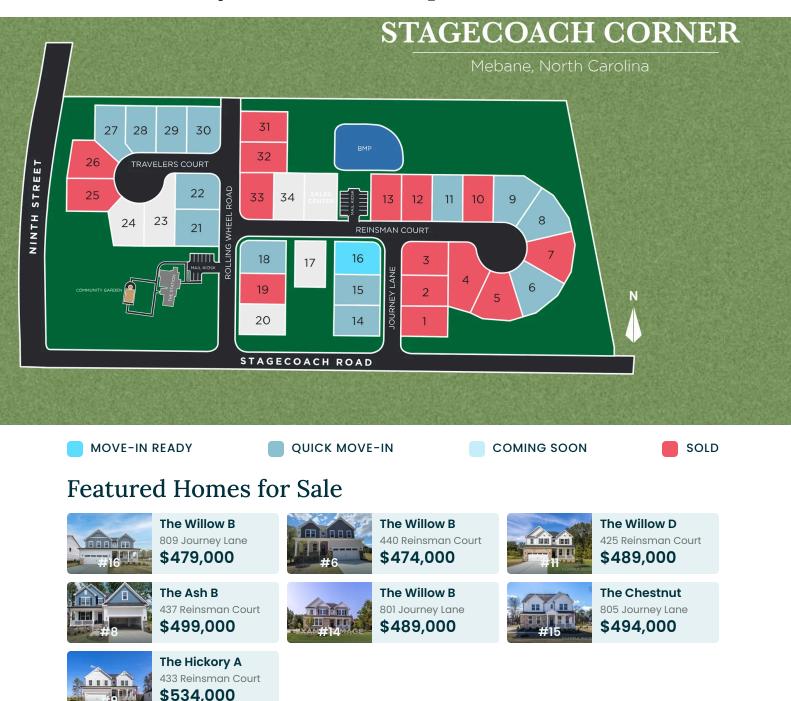

# Stagecoach Corner in Mebane, NC Community Homesite Map

Kellie Garrett Call **(919) 893-0265** 

Copyright 2024 Davidson Homes, Inc. | All Rights Reserved | Davidson Homes is a leading builder of quality new homes across the Southeast. Davidson Homes reserves the right to adjust items listed without prior notice or obligation. Such items may include, but are not limited to, options, included features and community information, pricing, amenities, square footage, terms or availability. Features, options, floor plans, elevations, colors, dimensions and photographs are for illustration purposes and may vary from homes built. Please see your community specialist for details. Equal housing lender.

## **\$499,900 \$479,000 5 Beds 3 Baths 2,340 Sq Ft** 809 Journey Lane | #16 **The Willow B Plan**

**\$499,000 4 Beds 3.5 Baths 2,387 Sq Ft** 437 Reinsman Court | #8 The Ash B Plan

**\$534,000 4 Beds 4.5 Baths 3,104 Sq Ft** 433 Reinsman Court | #9 **The Hickory A Plan** 

**\$474,000 5 Beds 3 Baths 2,340 Sq Ft** 440 Reinsman Court | #6 The Willow B Plan

**\$489,000 4** Beds **3** Baths **2,340** Sq Ft 801 Journey Lane | #14 The Willow B Plan

## Kellie Garrett Call **(919) 893-0265**

COMMUNITY ADDRESS 409 Reinsman Court

**\$489,000 4 Beds 3 Baths 2,483 Sq Ft** 425 Reinsman Court | #11 **The Willow D Plan** 

**\$494,000 3 Beds 2.5 Baths 2,505 Sq Ft** 805 Journey Lane | #15 **The Chestnut Plan** 