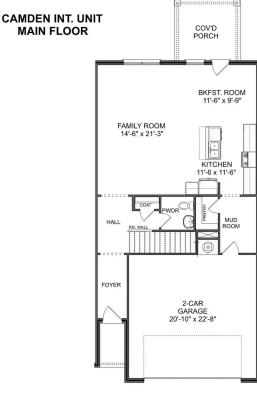

## Description

The Camden Floor Plan introduces a charismatic 2,198 square foot townhome that combines contemporary functionality with classic charm. As you approach the property, you are welcomed by a two-car garage and a delightful covered porch leading to a spacious foyer.

BEDS 3

## ватн**s** 2.5

sq ft **2,198** 

THE CAMDEN B INTERIOR UNIT MAIN FLOOR

THE CAMDEN B EXTERIOR UNIT MAIN FLOOR

Page 1 of 2

Copyright 2024 Davidson Homes, Inc. | All Rights Reserved | Davidson Homes is a leading builder of quality new homes across the Southeast. Davidson Homes reserves the right to adjust items listed without prior notice or obligation. Such items may include, but are not limited to, options, included features and community information, pricing, amenities, square footage, terms or availability. Features, options, floor plans, elevations, colors, dimensions and photographs are for illustration purposes and may vary from homes built. Please see your community specialist for details. Equal housing lender. Last updated 05/17/2024.

# The Camden B

| The Camden Floor Plan introduces a charismatic 2,198 square foot townhome that combines contemporary functionality with classic charm. As you approach the property, you are welcomed by a two-car garage and a delightful covered               | BEDS                  |
|--------------------------------------------------------------------------------------------------------------------------------------------------------------------------------------------------------------------------------------------------|-----------------------|
| porch leading to a spacious foyer. Immediately, the home reveals an open                                                                                                                                                                         | BATHS                 |
| concept layout, marrying the dining, living, and kitchen areas seamlessly. The kitchen boasts high-quality stainless-steel appliances and recessed lighting,                                                                                     | 2.5                   |
| creating a bright and modern ambiance for preparing meals. Adjacent to the<br>kitchen, a convenient mudroom provides a practical space for outerwear and<br>storage, further adding to the practical aspects of the floor plan. The living area, | sq ft<br><b>2,198</b> |
| with its optional tile features, provides the perfect place to gather for cozy evenings or entertaining guests.                                                                                                                                  | GARAGE                |