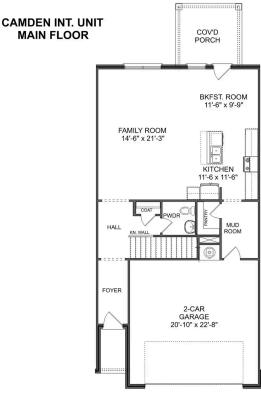

**BEDS** 3

2.5

SO FT 2,198

PARKING 2

THE CAMDEN A INTERIOR UNIT MAIN FLOOR

THE CAMDEN A EXTERIOR UNIT MAIN FLOOR

Page 1 of 2

Copyright 2024 Davidson Homes, Inc. | All Rights Reserved | Davidson Homes is a leading builder of quality new homes across the Southeast. Davidson Homes reserves the right to adjust items listed without prior notice or obligation. Such items may include, but are not limited to, options, included features and community information, pricing, amenities, square footage, terms or availability. Features, options, floor plans, elevations, colors, dimensions and photographs are for illustration purposes and may vary from homes built. Please see your community specialist for details. Equal housing lender. Last updated 04/19/2024.

# The Camden

| The Camden Floor Plan introduces a charismatic 2,198 square foot townhome that combines contemporary functionality with classic charm. As you approach the property, you are welcomed by a two-car garage and a delightful covered               | BEDS                  |
|--------------------------------------------------------------------------------------------------------------------------------------------------------------------------------------------------------------------------------------------------|-----------------------|
| porch leading to a spacious foyer. Immediately, the home reveals an open                                                                                                                                                                         | BATHS                 |
| concept layout, marrying the dining, living, and kitchen areas seamlessly. The kitchen boasts high-quality stainless-steel appliances and recessed lighting,                                                                                     | 2.5                   |
| creating a bright and modern ambiance for preparing meals. Adjacent to the<br>kitchen, a convenient mudroom provides a practical space for outerwear and<br>storage, further adding to the practical aspects of the floor plan. The living area, | sq ft<br><b>2,198</b> |
| with its optional tile features, provides the perfect place to gather for cozy evenings or entertaining guests.                                                                                                                                  | GARAGE                |