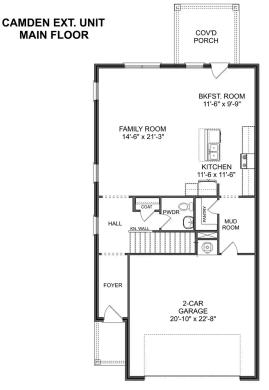

### Description

The Camden Floor Plan introduces a charismatic 2,198 square foot townhome that combines contemporary functionality with classic charm. As you approach the property, you are welcomed by a two-car garage and a delightful covered porch leading to a spacious foyer.

**BEDS** 3

2.5

SO FT 2,198

PARKING 2

THE CAMDEN A INTERIOR UNIT MAIN FLOOR

THE CAMDEN A EXTERIOR UNIT MAIN FLOOR

Page 1 of 2

Copyright 2024 Davidson Homes, Inc. | All Rights Reserved | Davidson Homes is a leading builder of quality new homes across the Southeast. Davidson Homes reserves the right to adjust items listed without prior notice or obligation. Such items may include, but are not limited to, options, included features and community information, pricing, amenities, square footage, terms or availability. Features, options, floor plans, elevations, colors, dimensions and photographs are for illustration purposes and may vary from homes built. Please see your community specialist for details. Equal housing lender. Last updated 04/19/2024.

# The Camden

| The Camden Floor Plan introduces a charismatic 2,198 square foot townhome that combines contemporary functionality with classic charm. As you approach the property, you are welcomed by a two-car garage and a delightful covered               | BEDS                  |
|--------------------------------------------------------------------------------------------------------------------------------------------------------------------------------------------------------------------------------------------------|-----------------------|
| porch leading to a spacious foyer. Immediately, the home reveals an open                                                                                                                                                                         | BATHS                 |
| concept layout, marrying the dining, living, and kitchen areas seamlessly. The kitchen boasts high-quality stainless-steel appliances and recessed lighting,                                                                                     | 2.5                   |
| creating a bright and modern ambiance for preparing meals. Adjacent to the<br>kitchen, a convenient mudroom provides a practical space for outerwear and<br>storage, further adding to the practical aspects of the floor plan. The living area, | sq ft<br><b>2,198</b> |
| with its optional tile features, provides the perfect place to gather for cozy evenings or entertaining guests.                                                                                                                                  | GARAGE                |