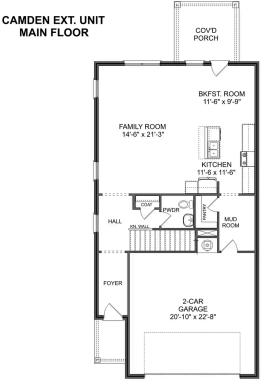

**BEDS** 3

2.5

SO FT 2,198

PARKING 2

THE CAMDEN A INTERIOR UNIT MAIN FLOOR

THE CAMDEN A EXTERIOR UNIT MAIN FLOOR

Page 1 of 2

Copyright 2024 Davidson Homes, Inc. | All Rights Reserved | Davidson Homes is a leading builder of quality new homes across the Southeast. Davidson Homes reserves the right to adjust items listed without prior notice or obligation. Such items may include, but are not limited to, options, included features and community information, pricing, amenities, square footage, terms or availability. Features, options, floor plans, elevations, colors, dimensions and photographs are for illustration purposes and may vary from homes built. Please see your community specialist for details. Equal housing lender. Last updated 04/19/2024.

# The Camden

| The Camden Floor Plan introduces a charismatic 2,198 square foot townhome that combines contemporary functionality with classic charm. As you approach the property, you are welcomed by a two-car garage and a delightful covered               | BEDS                  |
|--------------------------------------------------------------------------------------------------------------------------------------------------------------------------------------------------------------------------------------------------|-----------------------|
| porch leading to a spacious foyer. Immediately, the home reveals an open                                                                                                                                                                         | BATHS                 |
| concept layout, marrying the dining, living, and kitchen areas seamlessly. The kitchen boasts high-quality stainless-steel appliances and recessed lighting,                                                                                     | 2.5                   |
| creating a bright and modern ambiance for preparing meals. Adjacent to the<br>kitchen, a convenient mudroom provides a practical space for outerwear and<br>storage, further adding to the practical aspects of the floor plan. The living area, | sq ft<br><b>2,198</b> |
| with its optional tile features, provides the perfect place to gather for cozy evenings or entertaining guests.                                                                                                                                  | GARAGE                |