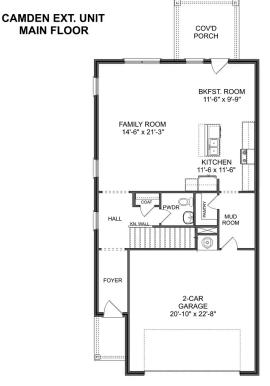

# The Camden B

## Description

The Camden Floor Plan introduces a charismatic 2,198 square foot townhome that combines contemporary functionality with classic charm. As you approach the property, you are welcomed by a two-car garage and a delightful covered porch leading to a spacious foyer.

BEDS 3

## ватн**s** 2.5

sq ft **2,198** 

THE CAMDEN B INTERIOR UNIT MAIN FLOOR

THE CAMDEN B EXTERIOR UNIT MAIN FLOOR

Page 1 of 2

Copyright 2024 Davidson Homes, Inc. | All Rights Reserved | Davidson Homes is a leading builder of quality new homes across the Southeast. Davidson Homes reserves the right to adjust items listed without prior notice or obligation. Such items may include, but are not limited to, options, included features and community information, pricing, amenities, square footage, terms or availability. Features, options, floor plans, elevations, colors, dimensions and photographs are for illustration purposes and may vary from homes built. Please see your community specialist for details. Equal housing lender. Last updated 05/17/2024.