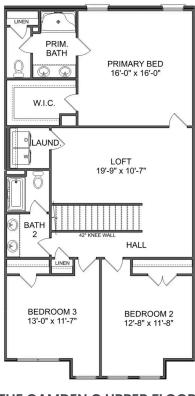

# The Camden B

| The Camden Floor Plan introduces a charismatic 2,198 square foot townhome that combines contemporary functionality with classic charm. As you approach the property, you are welcomed by a two-car garage and a delightful covered               | BEDS                  |
|--------------------------------------------------------------------------------------------------------------------------------------------------------------------------------------------------------------------------------------------------|-----------------------|
| porch leading to a spacious foyer. Immediately, the home reveals an open                                                                                                                                                                         | BATHS                 |
| concept layout, marrying the dining, living, and kitchen areas seamlessly. The kitchen boasts high-quality stainless-steel appliances and recessed lighting,                                                                                     | 2.5                   |
| creating a bright and modern ambiance for preparing meals. Adjacent to the<br>kitchen, a convenient mudroom provides a practical space for outerwear and<br>storage, further adding to the practical aspects of the floor plan. The living area, | sq ft<br><b>2,198</b> |
| with its optional tile features, provides the perfect place to gather for cozy evenings or entertaining guests.                                                                                                                                  | GARAGE                |

#### THE CAMDEN B UPPER FLOOR

Page 2 of 2

Copyright 2024 Davidson Homes, Inc. | All Rights Reserved | Davidson Homes is a leading builder of quality new homes across the Southeast. Davidson Homes reserves the right to adjust items listed without prior notice or obligation. Such items may include, but are not limited to, options, included features and community information, pricing, amenities, square footage, terms or availability. Features, options, floor plans, elevations, colors, dimensions and photographs are for illustration purposes and may vary from homes built. Please see your community specialist for details. Equal housing lender. Last updated 05/17/2024.