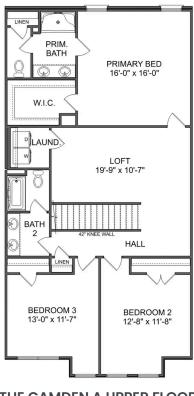

t layout, marrying the dining, living, and kitchen areas seamlessly. The kitchen boasts high-quality stainless-steel appliances and recessed lighting,                                                                                     | 2.5                   |
| creating a bright and modern ambiance for preparing meals. Adjacent to the<br>kitchen, a convenient mudroom provides a practical space for outerwear and<br>storage, further adding to the practical aspects of the floor plan. The living area, | sq ft<br><b>2,198</b> |
| with its optional tile features, provides the perfect place to gather for cozy evenings or entertaining guests.                                                                                                                                  | GARAGE                |



#### THE CAMDEN A UPPER FLOOR

#### Page 2 of 2

Copyright 2024 Davidson Homes, Inc. | All Rights Reserved | Davidson Homes is a leading builder of quality new homes across the Southeast. Davidson Homes reserves the right to adjust items listed without prior notice or obligation. Such items may include, but are not limited to, options, included features and community information, pricing, amenities, square footage, terms or availability. Features, options, floor plans, elevations, colors, dimensions and photographs are for illustration purposes and may vary from homes built. Please see your community specialist for details. Equal housing lender. Last updated 04/19/2024.



Call (256) 900-8231 DAVIDSONHOMES.COM

# The Camden B



## Description

The Camden Floor Plan introduces a charisma