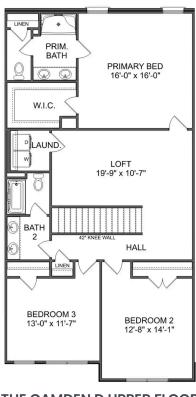

## The Camden D

## Description

The Camden Floor Plan introduces a charismatic 2,198 square foot townhome that combines contemporary functionality with classic charm. As you approach the property, you are welcomed by a two-car garage and a delightful covered porch leading to a spacious foyer.

**BEDS** 3

**BATHS** 

2.5

SO FT 2,198

THE CAMDEN D INTERIOR UNIT MAIN FLOOR

THE CAMDEN D EXTERIOR UNIT MAIN FLOOR

Page 1 of 2

Copyright 2024 Davidson Homes, Inc. | All Rights Reserved | Davidson Homes is a leading builder of quality new homes across the Southeast. Davidson Homes reserves the right to adjust items listed without prior notice or obligation. Such items may include, but are not limited to, options, included features and community information, pricing, amenities, square footage, terms or availability. Features, options, floor plans, elevations, colors, dimensions and photographs are for illustration purposes and may vary from homes built. Please see your community specialist for details. Equal housing lender. Last updated 04/19/2024.

### THE CAMDEN D UPPER FLOOR

Page 2 of 2

Copyright 2024 Davidson Homes, Inc. | All Rights Reserved | Davidson Homes is a leading builder of quality new homes across the Southeast. Davidson Homes reserves the right to adjust items listed without prior notice or obligation. Such items may include, but are not limited to, options, included features and community information, pricing, amenities, square footage, terms or availability. Features, options, floor plans, elevations, colors, dimensions and photographs are for illustration purposes and may vary from homes built. Please see your community specialist for details. Equal housing lender. Last updated 04/19/2024.