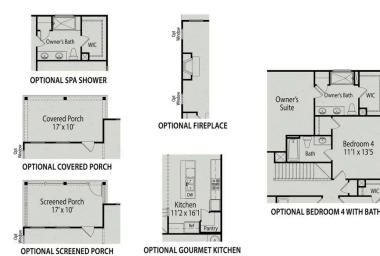

**OPTIONAL FIREPLACE** 

OPTIONAL GOURMET KITCHEN OPT OPTIONS

Owners Bath

OPTIONAL SPA SHOWER

OPTIONAL EXTENDED PORCH

OPTIONS

Page 2 of 2

Copyright 2024 Davidson Homes, Inc. | All Rights Reserved | Davidson Homes is a leading builder of quality new homes across the Southeast. Davidson Homes reserves the right to adjust items listed without prior notice or obligation. Such items may include, but are not limited to, options, included features and community information, pricing, amenities, square footage, terms or availability. Features, options, floor plans, elevations, colors, dimensions and photographs are for illustration purposes and may vary from homes built. Please see your community specialist for details. Equal housing lender. Last updated 05/23/2023.