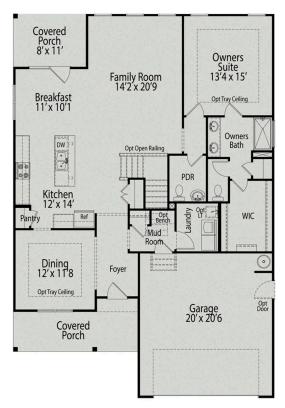

# The Franklin C

| Within this cozy, one-level home lies a modern use of space. From the kitchen's<br>large island to the family room's spacious open-concept, you're surrounded by<br>owner-centric design. The two-car garage gives you extra storage space, and<br>the covered back porch encourages you to sit down, kick your feet up, and enjoy<br>the breeze. | BEDS<br>3<br>BATHS<br>2 |
|---------------------------------------------------------------------------------------------------------------------------------------------------------------------------------------------------------------------------------------------------------------------------------------------------------------------------------------------------|-------------------------|
| Back inside, the isolated Owner's Suite features a beautiful bathroom layout –                                                                                                                                                                                                                                                                    | SQ FT                   |
| complete with a spacious closet. Make it your own with The Franklin's flexible floor                                                                                                                                                                                                                                                              | <b>1,647</b>            |
| plan! Just know that offerings vary by location, so please discuss our standard                                                                                                                                                                                                                                                                   | GARAGE                  |
| features and upgrade options with your community's agent.                                                                                                                                                                                                                                                                                         | <b>2</b>                |