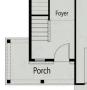

## **Exterior Options**

BEDS 2

**BATHS** 

Patio 12' x 10'

Family Roon 12'4 x 14'1

Breakfast 12'4 x 9'10

O OW

Kitchen 8'9 x 13'3

Porch

2

SQ FT 1,409 PARKING 2

DAVIDSON HOMES

MAIN FLOOR PLAN

**OPTIONAL COVERED PORCH** 

Breakfast

**OPTIONAL SCREENED PORCH** 

**OPTIONS** 

Page 1 of 2

Copyright 2024 Davidson Homes, Inc. | All Rights Reserved | Davidson Homes is a leading builder of quality new homes across the Southeast. Davidson Homes reserves the right to adjust items listed without prior notice or obligation. Such items may include, but are not limited to, options, included features and community information, pricing, amenities, square footage, terms or availability. Features, options, floor plans, elevations, colors, dimensions and photographs are for illustration purposes and may vary from homes built. Please see your community specialist for details. Equal housing lender. Last updated 05/23/2023.