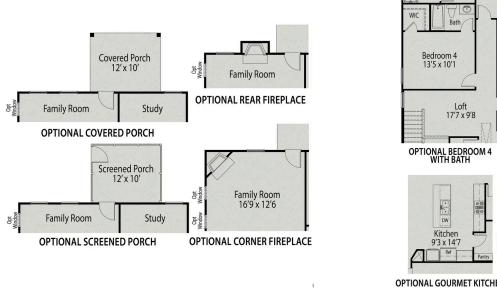

## **Exterior Options**

BEDS

baths 2 sq ft **1,647** 

PARKING

dh

DAVIDSON

OPTIONAL GOURMET KITCHEN OPTIONAL

FIREPLACE

OPTIONAL SCREENED PORCH

# The Franklin C

| Within this cozy, one-level home lies a modern use of space. From the kitchen's<br>large island to the family room's spacious open-concept, you're surrounded by<br>owner-centric design. The two-car garage gives you extra storage space, and<br>the covered back porch encourages you to sit down, kick your feet up, and enjoy<br>the breeze. | BEDS<br>3<br>BATHS<br>2 |
|---------------------------------------------------------------------------------------------------------------------------------------------------------------------------------------------------------------------------------------------------------------------------------------------------------------------------------------------------|-------------------------|
| Back inside, the isolated Owner's Suite features a beautiful bathroom layout –                                                                                                                                                                                                                                                                    | SQ FT                   |
| complete with a spacious closet. Make it your own with The Franklin's flexible floor                                                                                                                                                                                                                                                              | <b>1,647</b>            |
| plan! Just know that offerings vary by location, so please discuss our standard                                                                                                                                                                                                                                                                   | GARAGE                  |
| features and upgrade options with your community's agent.                                                                                                                                                                                                                                                                                         | <b>2</b>                |