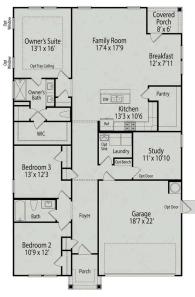

## **Exterior Options**

DAVIDSON

BEDSBATHSSQ FTPARKING321,9172

MAIN FLOOR PLAN

Guest Suite 10'10 x 10'10

**OPTIONAL GUEST SUITE** 

OPTIONAL SCREENED PATIO

OPTIONAL THIRD CAR GARAGE

OPTIONS

OPTIONAL SIDELOAD GARAGE

Garage 18'7 x 22'

Copyright 2024 Davidson Homes, Inc. | All Rights Reserved | Davidson Homes is a leading builder of quality new homes across the Southeast. Davidson Homes reserves the right to adjust items listed without prior notice or obligation. Such items may include, but are not limited to, options, included features and community information, pricing, amenities, square footage, terms or availability. Features, options, floor plans, elevations, colors, dimensions and photographs are for illustration purposes and may vary from homes built. Please see your community specialist for details. Equal housing lender. Last updated 03/19/2024.