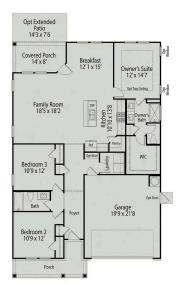

# The Carter A

## **Exterior Options**

BEDS 2

**BATHS** 

Patio 12' x 10'

Family Roon 12'4 x 14'1

Breakfast 12'4 x 9'10

O OW

Kitchen 8'9 x 13'3

Porch

2

SQ FT 1,409 PARKING 2

DAVIDSON HOMES

MAIN FLOOR PLAN

**OPTIONAL COVERED PORCH** 

Breakfast

**OPTIONAL SCREENED PORCH** 

# The Carter A

| Charming single-story ranch home with welcoming front porch. Potential for as many as three bedrooms all on one level. Kitchen complete with oversized island and ample cabinetry. Entertaining is made easy with this open design. | BEDS   |
|-------------------------------------------------------------------------------------------------------------------------------------------------------------------------------------------------------------------------------------|--------|
|                                                                                                                                                                                                                                     | BATHS  |
|                                                                                                                                                                                                                                     | 2      |
|                                                                                                                                                                                                                                     | SQ FT  |
|                                                                                                                                                                                                                                     | 1,409  |
|                                                                                                                                                                                                                                     | GARAGE |