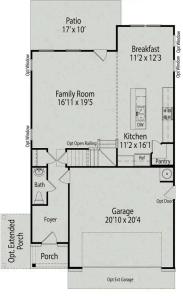

## **Exterior Options**

30 6827 8883

BEDS 3

**BATHS** 

2.5

sq ft **2,278** 

PARKING 2

MAIN FLOOR PLAN

# The Gavin A

| Looking for space that works, this design is for you! This two-story plan offers as<br>much space as possible. Open main living area offering ample light and smooth<br>traffic flow. The kitchen is spectacular offering plenty of cabinetry and the island | J      |
|--------------------------------------------------------------------------------------------------------------------------------------------------------------------------------------------------------------------------------------------------------------|--------|
| is the perfect size. Mudroom and pantry directly off the kitchen for ease of entry                                                                                                                                                                           | BATHS  |
| and access. Prefer four bedrooms instead of three, check out the optional bedroom four with bath three option, a great way to create the space that fits                                                                                                     | 2.5    |
| your needs. Don't forget the pocket office, yes, we made space for that!                                                                                                                                                                                     | SQ FT  |
|                                                                                                                                                                                                                                                              | 2,278  |
|                                                                                                                                                                                                                                                              | GARAGE |

**OPTIONAL FIREPLACE** 

OPTIONAL GOURMET KITCHEN OPT OPTIONS

Owners Bath

OPTIONAL SPA SHOWER

OPTIONAL EXTENDED PORCH

OPTIONS

Page 2 of 2

Copyright 2024 Davidson Homes, Inc. | All Rights Reserved | Davidson Homes is a leading builder of quality new homes across the Southeast. Davidson Homes reserves the right to adjust items listed without prior notice or obligation. Such items may include, but are not limited to, options, included features and community information, pricing, amenities, square footage, terms or availability. Features, options, floor plans, elevations, colors, dimensions and photographs are for illustration purposes and may vary from homes built. Please see your community specialist for details. Equal housing lender. Last updated 05/23/2023.