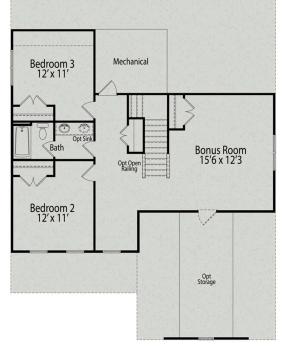

# The Ash

| Inside The Ash's handsome exterior lies a coveted, open floor plan. The Foyer<br>welcomes guests past an elegant Dining Room and into a stunning Family Room.<br>The rear Porch offers a calm respite, and the first floor Owner's Suite highlights a | BEDS                  |
|-------------------------------------------------------------------------------------------------------------------------------------------------------------------------------------------------------------------------------------------------------|-----------------------|
| massive walk-in closet. On the second floor, the plan offers two additional bedrooms and a generous Bonus Room – perfect for game nights.                                                                                                             | ватнз<br><b>2.5</b>   |
| Make it your own with The Ash's flexible floor plan, showcasing an optional fireplace, a fourth bedroom option and more! Offerings vary by location, so please discuss your options with your community's agent.                                      | sq ft<br><b>2,387</b> |
|                                                                                                                                                                                                                                                       | GARAGE                |

OPTIONAL INSET FIREPLACE

OPTIONAL BEDROOM 4 WITH BATH