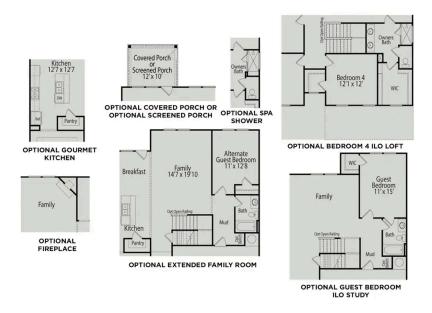

# The Hickory

| The Hickory's windows fill the open floor plan with natural light, welcoming you<br>into this charming home. The Kitchen showcases ample counterspace,<br>overlooking the Breakfast and Family Room. A large Study on the first floor offers<br>potential, and the home's second floor features four bedrooms, each with plenty<br>of closet space. The Owner's Suite is separate from the other bedrooms for added<br>privacy, and the fourth bedroom features its own private bath. | BEDS<br>4<br>BATHS<br>3.5                   |
|---------------------------------------------------------------------------------------------------------------------------------------------------------------------------------------------------------------------------------------------------------------------------------------------------------------------------------------------------------------------------------------------------------------------------------------------------------------------------------------|---------------------------------------------|
| Make it your own with The Hickory's flexible floor plan, showcasing an optional gourmet kitchen, a fifth bedroom and more! Offerings vary by location, so please discuss your options with your community's agent.                                                                                                                                                                                                                                                                    | SQ FT<br><b>2,719</b><br>GARAGE<br><b>2</b> |

## **PLAN OPTIONS**