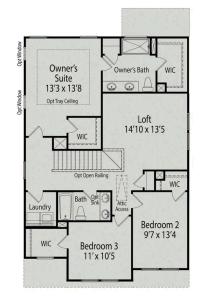

**UPPER FLOOR PLAN** 

# The Gavin A

| Looking for space that works, this design is for you! This two-story plan offers as<br>much space as possible. Open main living area offering ample light and smooth<br>traffic flow. The kitchen is spectacular offering plenty of cabinetry and the island | J      |
|--------------------------------------------------------------------------------------------------------------------------------------------------------------------------------------------------------------------------------------------------------------|--------|
| is the perfect size. Mudroom and pantry directly off the kitchen for ease of entry                                                                                                                                                                           | BATHS  |
| and access. Prefer four bedrooms instead of three, check out the optional bedroom four with bath three option, a great way to create the space that fits                                                                                                     | 2.5    |
| your needs. Don't forget the pocket office, yes, we made space for that!                                                                                                                                                                                     | SQ FT  |
|                                                                                                                                                                                                                                                              | 2,278  |
|                                                                                                                                                                                                                                                              | GARAGE |

**OPTIONAL FIREPLACE** 

OPTIONAL GOURMET KITCHEN OPT OPTIONS

Owners Bath

OPTIONAL SPA SHOWER

OPTIONAL EXTENDED PORCH

OPTIONS

Page 2 of 2

Copyright 2024 Davidson Homes, Inc. | All Rights Reserved | Davidson Homes is a leading builder of quality new homes across the Southeast. Davidson Homes reserves the right to adjust items listed without prior notice or obligation. Such items may include, but are not limited to, options, included features and community information, pricing, amenities, square footage, terms or availability. Features, options, floor plans, elevations, colors, dimensions and photographs are for illustration purposes and may vary from homes built. Please see your community specialist for details. Equal housing lender. Last updated 05/23/2023.