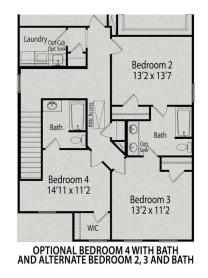

# The Grace A

| Show off your style with the Grace's open-concept floor plan. The family room is   | BEDS  |
|------------------------------------------------------------------------------------|-------|
| perfect for entertaining. The kitchen is complete with a cooks island, an overhang | 3     |
| for barstools, a spacious corner pantry, and a cozy breakfast nook. The oversized  | ·     |
| patio offers enjoyable outdoor space. The private owner's suite is tucked away     | BATHS |
| from the secondary bedrooms. Prefer four bedrooms instead of three? If so, check   | 2.5   |
| out the optional bedroom four with an additional bath option. Make this home       | 2.0   |
| your own!                                                                          | SQ FT |
|                                                                                    | 2,020 |
|                                                                                    | 2,020 |

## **OPTIONS**