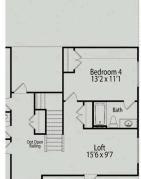

# The Grace A

| Show off your style with the Grace's open-concept floor plan. The family room is   | BEDS  |
|------------------------------------------------------------------------------------|-------|
| perfect for entertaining. The kitchen is complete with a cooks island, an overhang | 3     |
| for barstools, a spacious corner pantry, and a cozy breakfast nook. The oversized  | ·     |
| patio offers enjoyable outdoor space. The private owner's suite is tucked away     | BATHS |
| from the secondary bedrooms. Prefer four bedrooms instead of three? If so, check   | 2.5   |
| out the optional bedroom four with an additional bath option. Make this home       | 2.0   |
| your own!                                                                          | SQ FT |
|                                                                                    | 2,020 |
|                                                                                    | 2,020 |