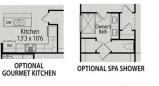

## **Exterior Options**

BEDS

baths 2 sq ft **1,647** 

PARKING

dh

DAVIDSON

OPTIONAL GOURMET KITCHEN OPTIONAL

FIREPLACE