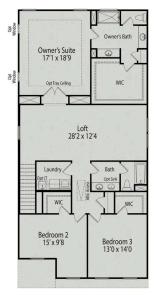

# The Carter A

# The Carter A

| Charming single-story ranch home with welcoming front porch. Potential for as many as three bedrooms all on one level. Kitchen complete with oversized island and ample cabinetry. Entertaining is made easy with this open design. | BEDS   |
|-------------------------------------------------------------------------------------------------------------------------------------------------------------------------------------------------------------------------------------|--------|
|                                                                                                                                                                                                                                     | BATHS  |
|                                                                                                                                                                                                                                     | 2      |
|                                                                                                                                                                                                                                     | SQ FT  |
|                                                                                                                                                                                                                                     | 1,409  |
|                                                                                                                                                                                                                                     | GARAGE |