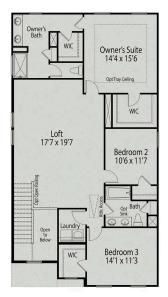

# The Franklin C

| Within this cozy, one-level home lies a modern use of space. From the kitchen's<br>large island to the family room's spacious open-concept, you're surrounded by<br>owner-centric design. The two-car garage gives you extra storage space, and<br>the covered back porch encourages you to sit down, kick your feet up, and enjoy<br>the breeze. | BEDS<br>3<br>BATHS<br>2 |
|---------------------------------------------------------------------------------------------------------------------------------------------------------------------------------------------------------------------------------------------------------------------------------------------------------------------------------------------------|-------------------------|
| Back inside, the isolated Owner's Suite features a beautiful bathroom layout –                                                                                                                                                                                                                                                                    | SQ FT                   |
| complete with a spacious closet. Make it your own with The Franklin's flexible floor                                                                                                                                                                                                                                                              | <b>1,647</b>            |
| plan! Just know that offerings vary by location, so please discuss our standard                                                                                                                                                                                                                                                                   | GARAGE                  |
| features and upgrade options with your community's agent.                                                                                                                                                                                                                                                                                         | <b>2</b>                |