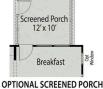

## **Exterior Options**

BEDS 2

**BATHS** 

Patio 12' x 10'

Family Roon 12'4 x 14'1

Breakfast 12'4 x 9'10

O OW

Kitchen 8'9 x 13'3

Porch

2

SQ FT 1,409 PARKING 2

DAVIDSON HOMES

MAIN FLOOR PLAN

**OPTIONAL COVERED PORCH** 

Breakfast

**OPTIONAL SCREENED PORCH** 

**OPTIONS** 

Page 1 of 2

Copyright 2024 Davidson Homes, Inc. | All Rights Reserved | Davidson Homes is a leading builder of quality new homes across the Southeast. Davidson Homes reserves the right to adjust items listed without prior notice or obligation. Such items may include, but are not limited to, options, included features and community information, pricing, amenities, square footage, terms or availability. Features, options, floor plans, elevations, colors, dimensions and photographs are for illustration purposes and may vary from homes built. Please see your community specialist for details. Equal housing lender. Last updated 05/23/2023.