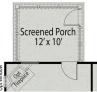

## **Exterior Options**

BEDS 2

**BATHS** 

Patio 12' x 10'

Family Roon 12'4 x 14'1

Breakfast 12'4 x 9'10

O OW

Kitchen 8'9 x 13'3

Porch

2

SQ FT 1,409 PARKING 2

DAVIDSON HOMES

MAIN FLOOR PLAN

**OPTIONAL COVERED PORCH** 

Breakfast

**OPTIONAL SCREENED PORCH** 