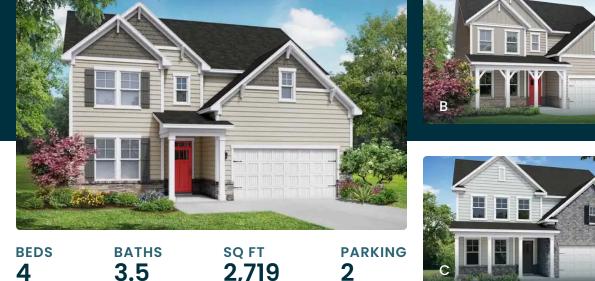

# The Hickory

## **Exterior Options**

4

sq ft 2,719

2

# The Hickory

| The Hickory's windows fill the open floor plan with natural light, welcoming you<br>into this charming home. The Kitchen showcases ample counterspace,<br>overlooking the Breakfast and Family Room. A large Study on the first floor offers<br>potential, and the home's second floor features four bedrooms, each with plenty<br>of closet space. The Owner's Suite is separate from the other bedrooms for added<br>privacy, and the fourth bedroom features its own private bath. | BEDS<br>4<br>BATHS<br>3.5                   |
|---------------------------------------------------------------------------------------------------------------------------------------------------------------------------------------------------------------------------------------------------------------------------------------------------------------------------------------------------------------------------------------------------------------------------------------------------------------------------------------|---------------------------------------------|
| Make it your own with The Hickory's flexible floor plan, showcasing an optional gourmet kitchen, a fifth bedroom and more! Offerings vary by location, so please discuss your options with your community's agent.                                                                                                                                                                                                                                                                    | SQ FT<br><b>2,719</b><br>GARAGE<br><b>2</b> |