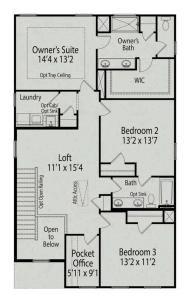

# The Gavin A

| Looking for space that works, this design is for you! This two-story plan offers as<br>much space as possible. Open main living area offering ample light and smooth<br>traffic flow. The kitchen is spectacular offering plenty of cabinetry and the island | J      |
|--------------------------------------------------------------------------------------------------------------------------------------------------------------------------------------------------------------------------------------------------------------|--------|
| is the perfect size. Mudroom and pantry directly off the kitchen for ease of entry                                                                                                                                                                           | BATHS  |
| and access. Prefer four bedrooms instead of three, check out the optional bedroom four with bath three option, a great way to create the space that fits                                                                                                     | 2.5    |
| your needs. Don't forget the pocket office, yes, we made space for that!                                                                                                                                                                                     | SQ FT  |
|                                                                                                                                                                                                                                                              | 2,278  |
|                                                                                                                                                                                                                                                              | GARAGE |

**OPTIONAL FIREPLACE** 

OPTIONAL GOURMET KITCHEN OPT OPTIONS

Owners Bath

OPTIONAL SPA SHOWER

OPTIONAL EXTENDED PORCH

OPTIONS

Page 2 of 2

Copyright 2024 Davidson Homes, Inc. | All Rights Reserved | Davidson Homes is a leading builder of quality new homes across the Southeast. Davidson Homes reserves the right to adjust items listed without prior notice or obligation. Such items may include, but are not limited to, options, included features and community information, pricing, amenities, square footage, terms or availability. Features, options, floor plans, elevations, colors, dimensions and photographs are for illustration purposes and may vary from homes built. Please see your community specialist for details. Equal housing lender. Last updated 05/23/2023.