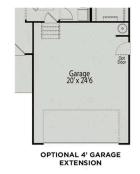

OPTIONS

OPTIONAL SIDELOAD GARAGE

Garage 18'7 x 22'

Copyright 2024 Davidson Homes, Inc. | All Rights Reserved | Davidson Homes is a leading builder of quality new homes across the Southeast. Davidson Homes reserves the right to adjust items listed without prior notice or obligation. Such items may include, but are not limited to, options, included features and community information, pricing, amenities, square footage, terms or availability. Features, options, floor plans, elevations, colors, dimensions and photographs are for illustration purposes and may vary from homes built. Please see your community specialist for details. Equal housing lender. Last updated 03/19/2024.