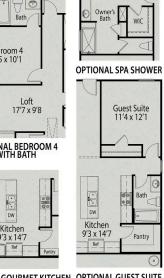

are for illustration purposes and may vary from homes built. Please see your community specialist for details. Equal housing lender. Last updated 10/26/2023.



Call (919) 230-8166 DAVIDSONHOMES.COM

# The Adalynn A

Two-story design offering flexibility on both levels! Open floor plan with all main<br/>areas of the home coming together as one. The spacious pantry off the kitchen is<br/>perfect for all your storage needs, island offers additional seating and prepping<br/>area. Prefer a double wall oven, we have that, check out our Gourmet Kitchen<br/>option. Our popular Guest Suite option is available on the main level replacing the<br/>study. This design offers up to five bedrooms without losing the versatility of a loft<br/>area.BEDS<br/>**3**area.SQ FT

2,517 GARAGE 2



**OPTIONS** 



OPTIONAL GOURMET KITCHEN OPTIONAL GUEST SUITE OPTIONS



Page 2 of 2

Copyright 2024 Davidson Homes, Inc. | All Rights Reserved | Davidson Homes is a leading builder of quality new homes across the Southeast. Davidson Homes reserves the right to adjust items listed without prior notice or obligation. Such items may include, but are not limited to, options, included features and community information, pricing, amenities, square footage, terms or availability. Features, options, floor plans, elevations, colors, dimensions and photographs are for illustration purposes and may vary from homes built. Please see your community specialist for details. Equal housing lender. Last updated 10/26/2023.



## Call (919) 230-8166 DAVIDSONHOMES.COM

# The Ash

## **Exterior Options**

B

PARKING

2