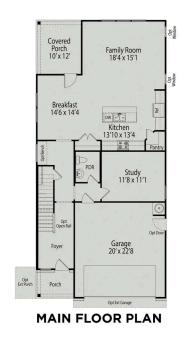

# The Carter A

## **Exterior Options**

BEDS 2

**BATHS** 

Patio 12' x 10'

Family Roon 12'4 x 14'1

Breakfast 12'4 x 9'10

O OW

Kitchen 8'9 x 13'3

Porch

2

SQ FT 1,409 PARKING 2

DAVIDSON HOMES

MAIN FLOOR PLAN

**OPTIONAL COVERED PORCH** 

Breakfast

**OPTIONAL SCREENED PORCH** 

# The Carter A

| Charming single-story ranch home with welcoming front porch. Potential for as many as three bedrooms all on one level. Kitchen complete with oversized island and ample cabinetry. Entertaining is made easy with this open design. | BEDS   |
|-------------------------------------------------------------------------------------------------------------------------------------------------------------------------------------------------------------------------------------|--------|
|                                                                                                                                                                                                                                     | BATHS  |
|                                                                                                                                                                                                                                     | 2      |
|                                                                                                                                                                                                                                     | SQ FT  |
|                                                                                                                                                                                                                                     | 1,409  |
|                                                                                                                                                                                                                                     | GARAGE |