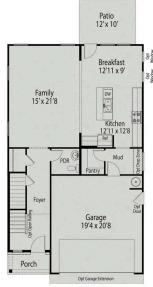

# The Carter A

## **Exterior Options**

BEDS 2

**BATHS** 

Patio 12' x 10'

Family Roon 12'4 x 14'1

Breakfast 12'4 x 9'10

O OW

Kitchen 8'9 x 13'3

Porch

2

SQ FT 1,409 PARKING 2

DAVIDSON HOMES

MAIN FLOOR PLAN

**OPTIONAL COVERED PORCH** 

Breakfast

**OPTIONAL SCREENED PORCH** 

# The Carter A

| Charming single-story ranch home with welcoming front porch. Potential for as many as three bedrooms all on one level. Kitchen complete with oversized island and ample cabinetry. Entertaining is made easy with this open design. | BEDS   |
|-------------------------------------------------------------------------------------------------------------------------------------------------------------------------------------------------------------------------------------|--------|
|                                                                                                                                                                                                                                     | BATHS  |
|                                                                                                                                                                                                                                     | 2      |
|                                                                                                                                                                                                                                     | SQ FT  |
|                                                                                                                                                                                                                                     | 1,409  |
|                                                                                                                                                                                                                                     | GARAGE |