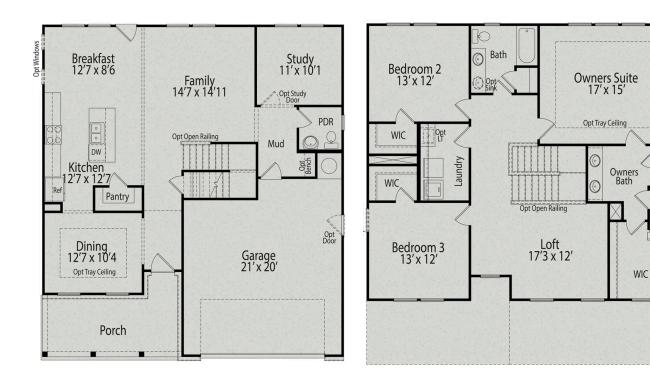

# The Hickory

| The Hickory's windows fill the open floor plan with natural light, welcoming you<br>into this charming home. The Kitchen showcases ample counterspace,<br>overlooking the Breakfast and Family Room. A large Study on the first floor offers<br>potential, and the home's second floor features four bedrooms, each with plenty<br>of closet space. The Owner's Suite is separate from the other bedrooms for added<br>privacy, and the fourth bedroom features its own private bath. | BEDS<br>4<br>BATHS<br>3.5                   |
|---------------------------------------------------------------------------------------------------------------------------------------------------------------------------------------------------------------------------------------------------------------------------------------------------------------------------------------------------------------------------------------------------------------------------------------------------------------------------------------|---------------------------------------------|
| Make it your own with The Hickory's flexible floor plan, showcasing an optional gourmet kitchen, a fifth bedroom and more! Offerings vary by location, so please discuss your options with your community's agent.                                                                                                                                                                                                                                                                    | SQ FT<br><b>2,719</b><br>GARAGE<br><b>2</b> |