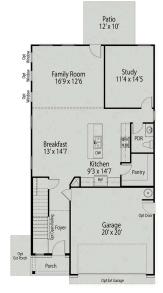

## **Exterior Options**

BEDS

baths 2 sq ft **1,647** 

PARKING

dh

DAVIDSON

OPTIONAL GOURMET KITCHEN OPTIONAL

FIREPLACE

# The Franklin C

| Within this cozy, one-level home lies a modern use of space. From the kitchen's<br>large island to the family room's spacious open-concept, you're surrounded by<br>owner-centric design. The two-car garage gives you extra storage space, and<br>the covered back porch encourages you to sit down, kick your feet up, and enjoy<br>the breeze. | BEDS<br>3<br>BATHS<br>2 |
|---------------------------------------------------------------------------------------------------------------------------------------------------------------------------------------------------------------------------------------------------------------------------------------------------------------------------------------------------|-------------------------|
| Back inside, the isolated Owner's Suite features a beautiful bathroom layout –                                                                                                                                                                                                                                                                    | SQ FT                   |
| complete with a spacious closet. Make it your own with The Franklin's flexible floor                                                                                                                                                                                                                                                              | <b>1,647</b>            |
| plan! Just know that offerings vary by location, so please discuss our standard                                                                                                                                                                                                                                                                   | GARAGE                  |
| features and upgrade options with your community's agent.                                                                                                                                                                                                                                                                                         | <b>2</b>                |