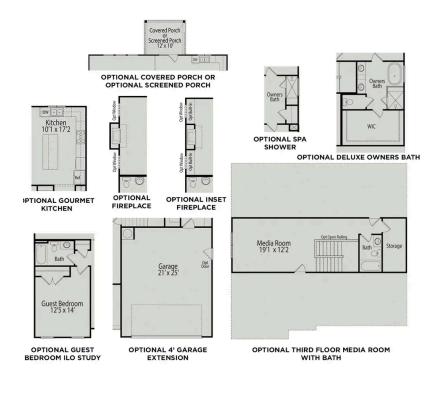

# The Hickory

| The Hickory's windows fill the open floor plan with natural light, welcoming you<br>into this charming home. The Kitchen showcases ample counterspace,<br>overlooking the Breakfast and Family Room. A large Study on the first floor offers<br>potential, and the home's second floor features four bedrooms, each with plenty<br>of closet space. The Owner's Suite is separate from the other bedrooms for added<br>privacy, and the fourth bedroom features its own private bath. | BEDS<br>4<br>BATHS<br>3.5                   |
|---------------------------------------------------------------------------------------------------------------------------------------------------------------------------------------------------------------------------------------------------------------------------------------------------------------------------------------------------------------------------------------------------------------------------------------------------------------------------------------|---------------------------------------------|
| Make it your own with The Hickory's flexible floor plan, showcasing an optional gourmet kitchen, a fifth bedroom and more! Offerings vary by location, so please discuss your options with your community's agent.                                                                                                                                                                                                                                                                    | SQ FT<br><b>2,719</b><br>GARAGE<br><b>2</b> |

## **PLAN OPTIONS**