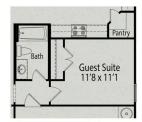

## **Exterior Options**

DAVIDSON

BEDSBATHSSQ FTPARKING321,9172

MAIN FLOOR PLAN

Guest Suite 10'10 x 10'10

**OPTIONAL GUEST SUITE** 

OPTIONAL SCREENED PATIO

OPTIONAL THIRD CAR GARAGE

OPTIONS

OPTIONAL SIDELOAD GARAGE

Garage 18'7 x 22'

Copyright 2024 Davidson Homes, Inc. | All Rights Reserved | Davidson Homes is a leading builder of quality new homes across the Southeast. Davidson Homes reserves the right to adjust items listed without prior notice or obligation. Such items may include, but are not limited to, options, included features and community information, pricing, amenities, square footage, terms or availability. Features, options, floor plans, elevations, colors, dimensions and photographs are for illustration purposes and may vary from homes built. Please see your community specialist for details. Equal housing lender. Last updated 03/19/2024.