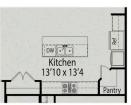

## **Exterior Options**

BEDS 2

**BATHS** 

Patio 12' x 10'

Family Roon 12'4 x 14'1

Breakfast 12'4 x 9'10

O OW

Kitchen 8'9 x 13'3

Porch

2

SQ FT 1,409 PARKING 2

DAVIDSON HOMES

MAIN FLOOR PLAN

**OPTIONAL COVERED PORCH** 

Breakfast

**OPTIONAL SCREENED PORCH** 