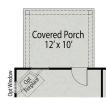

## **Exterior Options**

BEDS 2

**BATHS** 

Patio 12' x 10'

Family Roon 12'4 x 14'1

Breakfast 12'4 x 9'10

O OW

Kitchen 8'9 x 13'3

Porch

2

SQ FT 1,409 PARKING 2

DAVIDSON HOMES

MAIN FLOOR PLAN

**OPTIONAL COVERED PORCH** 

Breakfast

**OPTIONAL SCREENED PORCH** 