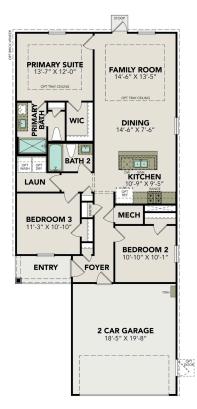

# The Comal F

## **Exterior Options**

BEDS

3

BATHS 2

SQ FT 1,253

PARKING 2

OPT

2 CAR GARAGE
18'-5" X 19'-8"

OPT 3RD CAR GARAGE

**MAIN FLOOR PLAN** 

**OPTIONS** 

Call (713) 338-9067

**DAVIDSONHOMES.COM** 