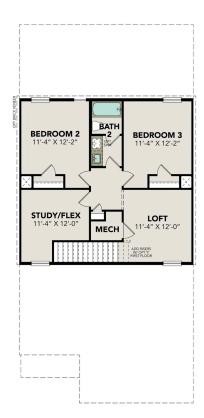

### The Sabine E

Welcome to The Sabine! This two-story home is ready for anything with its great layout and modern touches. On the main floor, you'll find an open concept family and kitchen area as well as a guest room and bathroom. The primary suite is also on the main floor and has a large walk-in closet. Upstairs, there are two more bedrooms and additional bathroom plus a loft and a study/flex space.