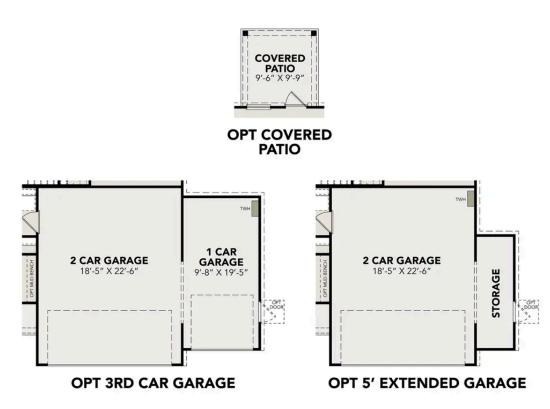

Make it your own with The Sabine's flexible floor plan. From additional garage space to a covered patio, you've got every opportunity to make The Sabine your dream home. Just know that offerings vary by location, so please discuss our standard features and upgrade options with your community's agent.

BEDS

4

**BATHS** 

3

SQ FT **2,082** 

GARAGE

2

**OPTIONS** 