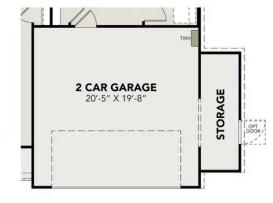

## **Exterior Options**

BEDS

3

BATHS 2

SQ FT 1,253

PARKING 2

OPT

2 CAR GARAGE
18'-5" X 19'-8"