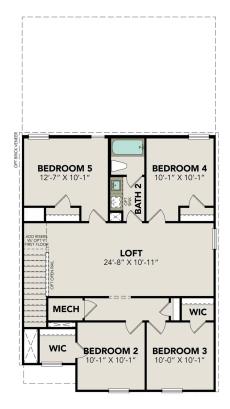

# The Comal F

## **Exterior Options**

BEDS

3

BATHS 2

SQ FT 1,253

PARKING 2

OPT

2 CAR GARAGE
18'-5" X 19'-8"