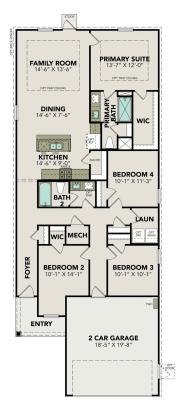

# The Trinity E

Welcome to The Trinity! This two-story home is ready to be yours! The main floor features an open concept, eat-in kitchen that overlooks the spacious family room. Upstairs, you'll find the primary suite with a large walk-in closet. There are three additional bedrooms upstairs as well as another bathroom and laundry. This floor plan also includes a two-car garage.

Make it your own with The Trinity's flexible floor plan. From additional garage space to a covered patio, you've got every opportunity to make The Trinity your dream home. Just know that offerings vary by location, so please discuss our standard features and upgrade options with your community's agent.

**BEDS** 

**BATHS** 

2.5

**SQFT** 

1,708

**GARAGE** 

Call **(713) 338-9067** 

**DAVIDSONHOMES.COM** 