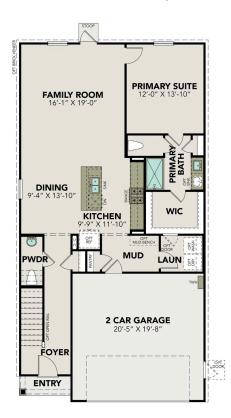

# The Comal F

## **Exterior Options**

BEDS

3

BATHS 2

SQ FT 1,253

PARKING 2

OPT

2 CAR GARAGE
18'-5" X 19'-8"

OPT 3RD CAR GARAGE

**MAIN FLOOR PLAN** 

**OPTIONS** 

Call (713) 338-9067

**DAVIDSONHOMES.COM** 