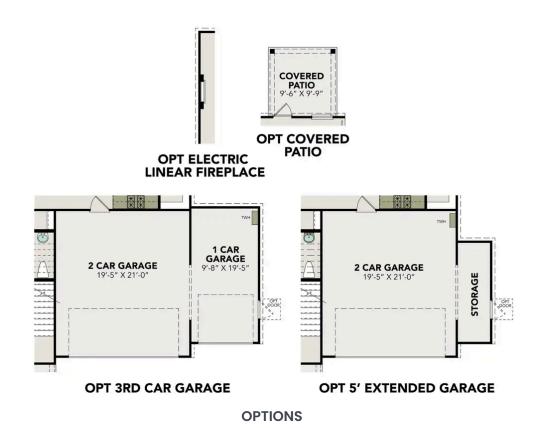

Make it your own with The Trinity's flexible floor plan. From additional garage space to a covered patio, you've got every opportunity to make The Trinity your dream home. Just know that offerings vary by location, so please discuss our standard features and upgrade options with your community's agent.

## OPT COVERED PATIO

**OPT 5' EXTENDED GARAGE** 

**OPTIONS** 