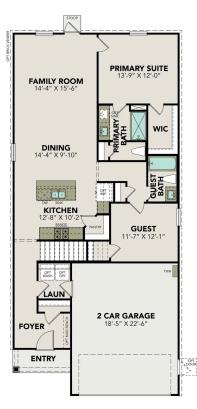

### The Sabine E

Welcome to The Sabine! This two-story home is ready for anything with its great layout and modern touches. On the main floor, you'll find an open concept family and kitchen area as well as a guest room and bathroom. The primary suite is also on the main floor and has a large walk-in closet. Upstairs, there are two more bedrooms and additional bathroom plus a loft and a study/flex space.