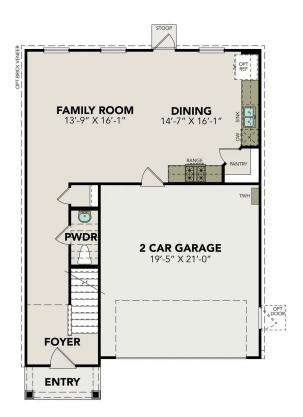

# The Trinity E

Welcome to The Trinity! This two-story home is ready to be yours! The main floor features an open concept, eat-in kitchen that overlooks the spacious family room. Upstairs, you'll find the primary suite with a large walk-in closet. There are three additional bedrooms upstairs as well as another bathroom and laundry. This floor plan also includes a two-car garage.

**BEDS** 

**BATHS** 

2.5

**SQFT** 

1,708

**GARAGE** 

Call **(713) 338-9067** 

**DAVIDSONHOMES.COM** 