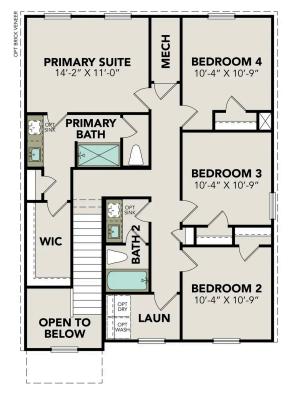

# The Trinity E

Welcome to The Trinity! This two-story home is ready to be yours! The main floor features an open concept, eat-in kitchen that overlooks the spacious family room. Upstairs, you'll find the primary suite with a large walk-in closet. There are three additional bedrooms upstairs as well as another bathroom and laundry. This floor plan also includes a two-car garage.

**BEDS** 

**BATHS** 

2.5

**SQFT** 

1,708

**GARAGE** 

Call **(713) 338-9067** 

**DAVIDSONHOMES.COM** 