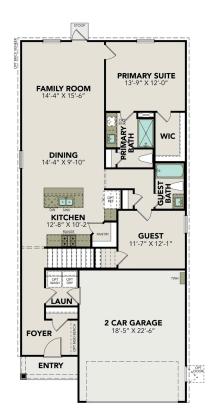

# The Trinity E

Welcome to The Trinity! This two-story home is ready to be yours! The main floor features an open concept, eat-in kitchen that overlooks the spacious family room. Upstairs, you'll find the primary suite with a large walk-in closet. There are three additional bedrooms upstairs as well as another bathroom and laundry. This floor plan also includes a two-car garage.

Make it your own with The Trinity's flexible floor plan. From additional garage space to a covered patio, you've got every opportunity to make The Trinity your dream home. Just know that offerings vary by location, so please discuss our standard features and upgrade options with your community's agent.

**BEDS** 

**BATHS** 

2.5

**SQFT** 

1,708

**GARAGE** 

Call **(713) 338-9067** 

**DAVIDSONHOMES.COM** 