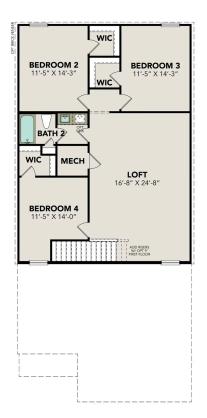

# The Trinity E

Welcome to The Trinity! This two-story home is ready to be yours! The main floor features an open concept, eat-in kitchen that overlooks the spacious family room. Upstairs, you'll find the primary suite with a large walk-in closet. There are three additional bedrooms upstairs as well as another bathroom and laundry. This floor plan also includes a two-car garage.

Make it your own with The Trinity's flexible floor plan. From additional garage space to a covered patio, you've got every opportunity to make The Trinity your dream home. Just know that offerings vary by location, so please discuss our standard features and upgrade options with your community's agent.

**BEDS** 

**BATHS** 

2.5

**SQFT** 

1,708

**GARAGE** 

Call **(713) 338-9067** 

**DAVIDSONHOMES.COM** 