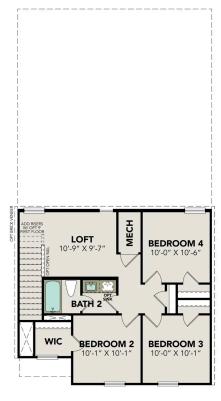

# The Comal F

## **Exterior Options**

BEDS

3

BATHS 2

SQ FT 1,253

PARKING 2

OPT

2 CAR GARAGE
18'-5" X 19'-8"

OPT 3RD CAR GARAGE

**MAIN FLOOR PLAN** 

**OPTIONS** 

Call (713) 338-9067

**DAVIDSONHOMES.COM** 