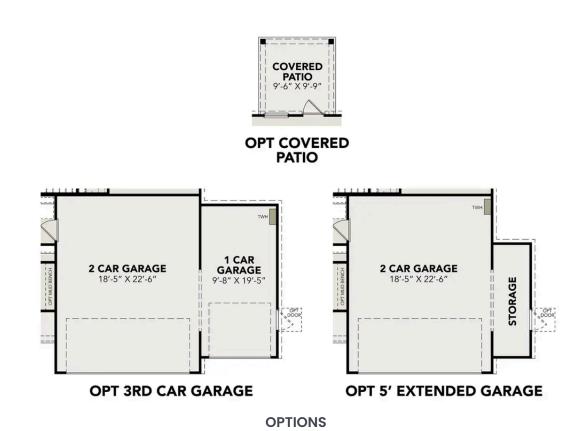

# The Comal F

## **Exterior Options**

BEDS

3

BATHS 2

SQ FT 1,253

PARKING 2

OPT

2 CAR GARAGE
18'-5" X 19'-8"

OPT 3RD CAR GARAGE

**MAIN FLOOR PLAN** 

**OPTIONS** 

Call (713) 338-9067

**DAVIDSONHOMES.COM** 