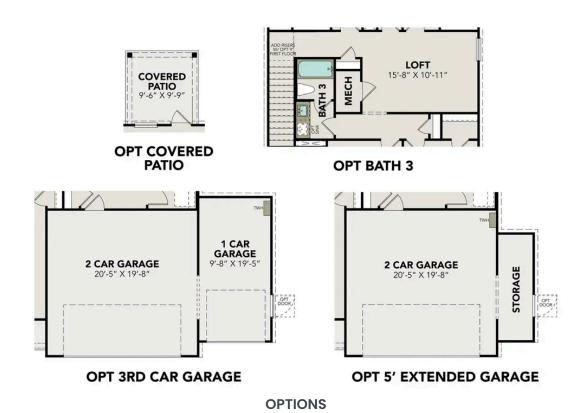

# The Comal F

## **Exterior Options**

BEDS

3

BATHS 2

SQ FT 1,253

PARKING 2

OPT

2 CAR GARAGE
18'-5" X 19'-8"

OPT 3RD CAR GARAGE

**MAIN FLOOR PLAN** 

**OPTIONS** 

Call (713) 338-9067

**DAVIDSONHOMES.COM** 