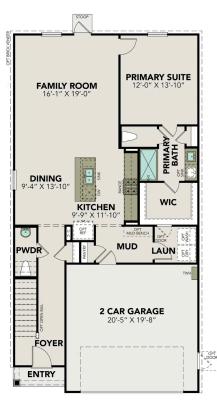

# The Comal F

## **Exterior Options**

BEDS

3

BATHS 2

SQ FT 1,253

PARKING 2

OPT

2 CAR GARAGE
18'-5" X 19'-8"