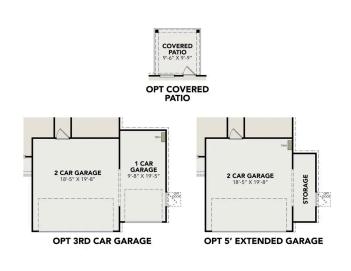

Make it your own with The Trinity's flexible floor plan. From additional garage space to a covered patio, you've got every opportunity to make The Trinity your dream home. Just know that offerings vary by location, so please discuss our standard features and upgrade options with your community's agent.

Make it your own with The Blanco's flexible floor plan. From additional garage space to a covered patio, you've got every opportunity to make The Blanco your dream home. Just know that offerings vary by location, so please discuss our standard features and upgrade options with your community's agent.

## OPT COVERED PATIO

**OPT 5' EXTENDED GARAGE** 

**OPTIONS** 

Make it your own with The Sabine's flexible floor plan. From additional garage space to a covered patio, you've got every opportunity to make The Sabine your dream home. Just know that offerings vary by location, so please discuss our standard features and upgrade options with your community's agent.

Make it your own with The Brazos' flexible floor plan. From an additional bathroom or added garage space to a covered patio, you've got every opportunity to make The Brazos your dream home. Just know that offerings vary by location, so please discuss our standard features and upgrade options with your community's agent.

Make it your own with The San Marcos' flexible floor plan. From additional garage space to a covered patio, you've got every opportunity to make The San Marcos your dream home. Just know that offerings vary by location, so please discuss our standard features and upgrade options with your community's agent.