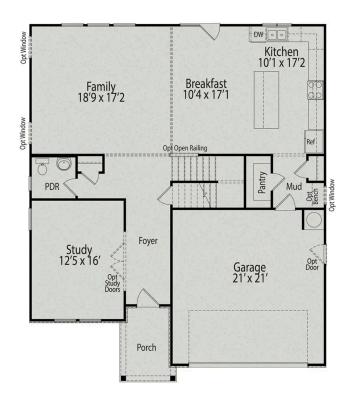

### **Description**

Inside The Ash's handsome exterior lies a coveted, open floor plan. The Foyer welcomes guests past an elegant Dining Room and into a stunning Family Room. The rear Porch offers a calm respite, and the first floor Owner's Suite highlights a massive walk-in closet.

### The Ash

Inside The Ash's handsome exterior lies a coveted, open floor plan. The Foyer welcomes guests past an elegant Dining Room and into a stunning Family Room. The rear Porch offers a calm respite, and the first floor Owner's Suite highlights a massive walk-in closet. On the second floor, the plan offers two additional bedrooms and a generous Bonus Room – perfect for game nights.

BEDS

3

**2.5** 

sq ft **2,401** 

PARKING 2

MAIN FLOOR PLAN

**UPPER FLOOR PLAN** 

**BEDS** 

3

**BATHS** 

2.5

**SQFT** 

2,401

GARAGE

2