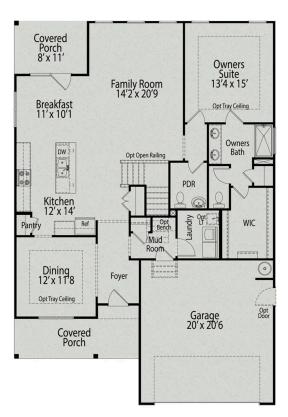

### **Description**

Inside The Ash's handsome exterior lies a coveted, open floor plan. The Foyer welcomes guests past an elegant Dining Room and into a stunning Family Room. The rear Porch offers a calm respite, and the first floor Owner's Suite highlights a massive walk-in closet.

BEDS

3

**2.5** 

sq ft **2,401** 

PARKING 2

MAIN FLOOR PLAN

**UPPER FLOOR PLAN** 

### The Ash

Inside The Ash's handsome exterior lies a coveted, open floor plan. The Foyer welcomes guests past an elegant Dining Room and into a stunning Family Room. The rear Porch offers a calm respite, and the first floor Owner's Suite highlights a massive walk-in closet. On the second floor, the plan offers two additional bedrooms and a generous Bonus Room – perfect for game nights.