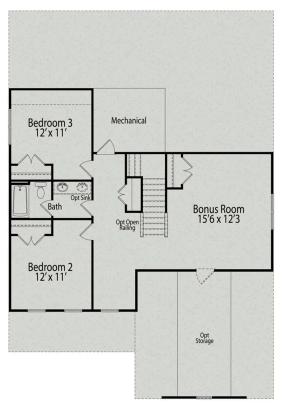

BEDS

3

**2.5** 

sq ft **2,401** 

PARKING 2

MAIN FLOOR PLAN

**UPPER FLOOR PLAN** 

### The Ash

Inside The Ash's handsome exterior lies a coveted, open floor plan. The Foyer welcomes guests past an elegant Dining Room and into a stunning Family Room. The rear Porch offers a calm respite, and the first floor Owner's Suite highlights a massive walk-in closet. On the second floor, the plan offers two additional bedrooms and a generous Bonus Room – perfect for game nights.