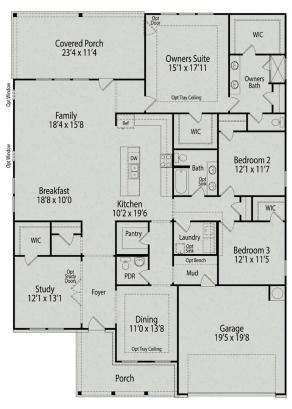

### **Description**

With The Magnolia floor plan, you'll find an expansive, open-concept ranch design showcasing modern features and finishes. The formal dining room offers space to entertain and is connected to the kitchen through a convenient side hallway. In the owners suite, there's plenty of storage space with two closets.

BEDS

3

**2.5** 

sq ft **2,524** 

PARKING 2

OPTIONAL BONUS ROOM WITH BEDROOM 4

## The Magnolia A

With The Magnolia floor plan, you'll find an expansive, open-concept ranch design showcasing modern features and finishes. The formal dining room offers space to entertain and is connected to the kitchen through a convenient side hallway. In the owners suite, there's plenty of storage space with two closets. A spacious covered back porch, perfect for unwinding at the end of the day.

Make it your own with The Magnolia's flexible floor plan! Offerings vary by location, so please discuss your options with our New Home Consultant.

**BEDS** 

3

**BATHS** 

2.5

SQ FT

2,524

**GARAGE** 