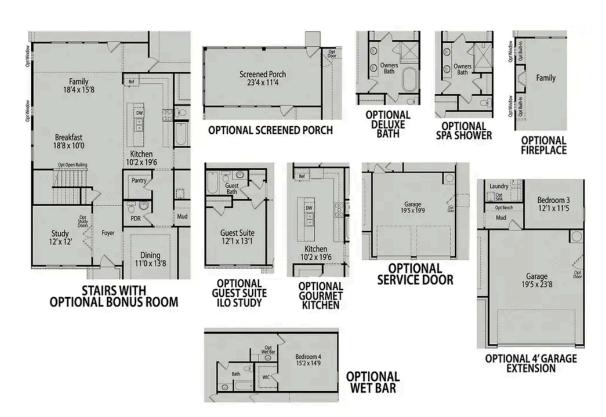

Make it your own with The Ash's flexible floor plan, showcasing an optional fireplace, a fourth bedroom option and more! Offerings vary by location, so please discuss your options with your community's agent.

**PLAN OPTIONS** 

Call **(980) 332-2885** 

**DAVIDSONHOMES.COM** 