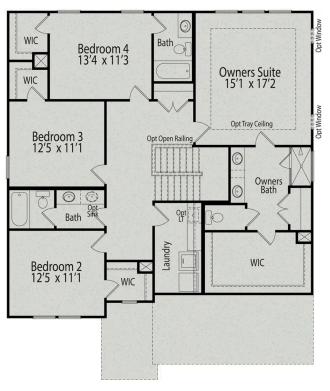

### The Ash

Inside The Ash's handsome exterior lies a coveted, open floor plan. The Foyer welcomes guests past an elegant Dining Room and into a stunning Family Room. The rear Porch offers a calm respite, and the first floor Owner's Suite highlights a massive walk-in closet. On the second floor, the plan offers two additional bedrooms and a generous Bonus Room – perfect for game nights.

BEDS

3

**2.5** 

sq ft **2,401** 

PARKING 2

MAIN FLOOR PLAN

**UPPER FLOOR PLAN** 

**BEDS** 

3

**BATHS** 

2.5

**SQFT** 

2,401

GARAGE

2