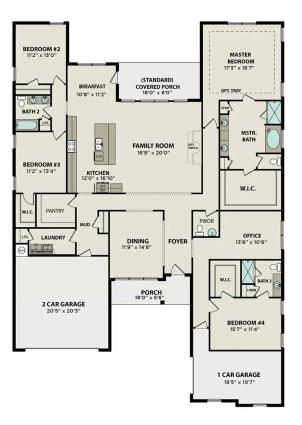

#### THE MADISON MAIN FLOOR

#### THE MADISON UPPER FLOOR

# The Madison A

| Behind the Madison's gorgeous brick exterior lies a massive layout, featuring five<br>bedrooms, an elegant dining room and a welcoming study. From the designer<br>kitchen's stainless-steel appliances to its oversized island, you'll want to make all<br>your meals at home. The upstairs bonus room is perfect for family movie nights,<br>and the Master Suite features a huge walk-in closet! | BEDS<br>5<br>BATHS<br>4 |
|-----------------------------------------------------------------------------------------------------------------------------------------------------------------------------------------------------------------------------------------------------------------------------------------------------------------------------------------------------------------------------------------------------|-------------------------|
| Make it your own with The Madison's flexible floor plan. Just know that offerings vary by location, so please discuss our standard features and upgrade options with your community's agent.                                                                                                                                                                                                        | sq ft<br><b>3,199</b>   |
|                                                                                                                                                                                                                                                                                                                                                                                                     | GARAGE                  |