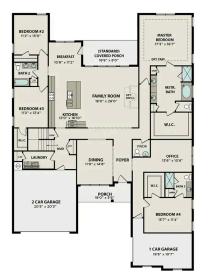

#### THE MADISON MAIN FLOOR

#### THE MADISON UPPER FLOOR

# The Madison A

| Behind the Madison's gorgeous brick exterior lies a massive layout, featuring five<br>bedrooms, an elegant dining room and a welcoming study. From the designer<br>kitchen's stainless-steel appliances to its oversized island, you'll want to make all<br>your meals at home. The upstairs bonus room is perfect for family movie nights,<br>and the Master Suite features a huge walk-in closet! | BEDS<br>5<br>BATHS<br>4 |
|-----------------------------------------------------------------------------------------------------------------------------------------------------------------------------------------------------------------------------------------------------------------------------------------------------------------------------------------------------------------------------------------------------|-------------------------|
| Make it your own with The Madison's flexible floor plan. Just know that offerings vary by location, so please discuss our standard features and upgrade options with your community's agent.                                                                                                                                                                                                        | sq ft<br><b>3,199</b>   |
|                                                                                                                                                                                                                                                                                                                                                                                                     | GARAGE                  |