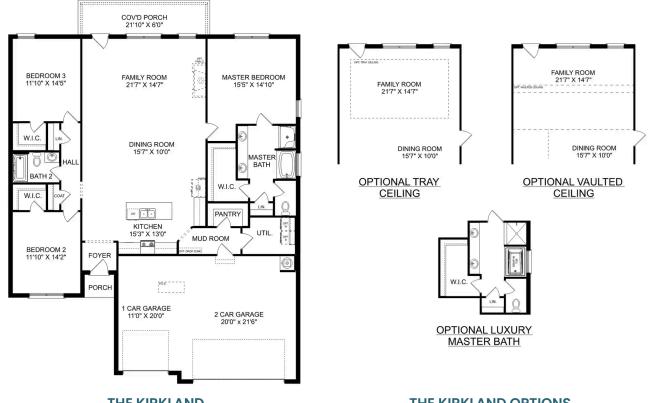

# The Kirkland

**Exterior Options** 

**BEDS** 3

**BATHS** 

2

SQ FT 2,076 PARKING 3

**THE KIRKLAND** 

THE KIRKLAND OPTIONS

Copyright 2024 Davidson Homes, Inc. | All Rights Reserved | Davidson Homes is a leading builder of quality new homes across the Southeast. Davidson Homes reserves the right to adjust items listed without prior notice or obligation. Such items may include, but are not limited to, options, included features and community information, pricing, amenities, square footage, terms or availability. Features, options, floor plans, elevations, colors, dimensions and photographs are for illustration purposes and may vary from homes built. Please see your community specialist for details. Equal housing lender. Last updated 03/16/2023.