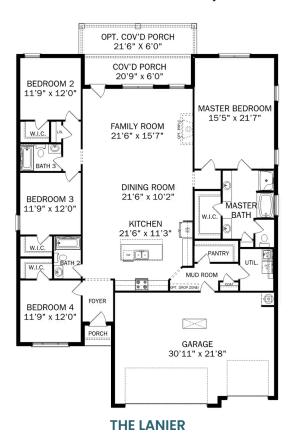

## The Lanier

## Description

Within The Lanier's charming, fullbrick exterior lies four bedrooms and plenty of space. The three-car garage leads into the home's mud room. The kitchen features a large pantry, double-sided island and more than enough counter space. Once there you'll discover the home's biggest feature – the huge, open-concept layout.

SQ FT **2,411** 

#### THE LANIER OPTIONS

Copyright 2024 Davidson Homes, Inc. | All Rights Reserved | Davidson Homes is a leading builder of quality new homes across the Southeast. Davidson Homes reserves the right to adjust items listed without prior notice or obligation. Such items may include, but are not limited to, options, included features and community information, pricing, amenities, square footage, terms or availability. Features, options, floor plans, elevations, colors, dimensions and photographs are for illustration purposes and may vary from homes built. Please see your community specialist for details. Equal housing lender. Last updated 03/16/2023.