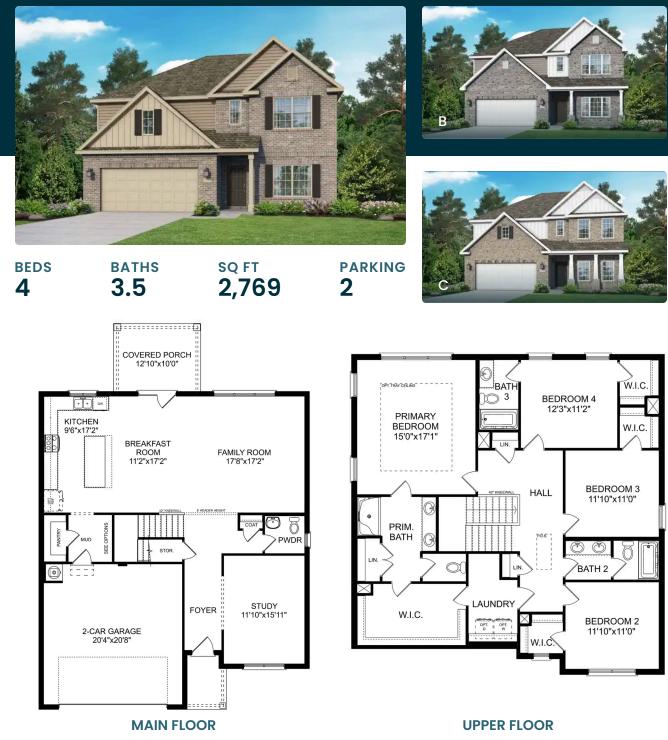

# The Chelsea A

| The Chelsea's windows fill the open floor plan with natural light, welcoming you into this charming home. The kitchen showcases ample counterspace, overlooking the breakfast and family room. A large study on the first floor offers potential, and the home's second floor features four bedrooms, each with plenty | BEDS<br>4<br>BATHS |
|------------------------------------------------------------------------------------------------------------------------------------------------------------------------------------------------------------------------------------------------------------------------------------------------------------------------|--------------------|
| of closet space. The master bedroom is separate from the other bedrooms for<br>added privacy, and the fourth bedroom features its own private bath.                                                                                                                                                                    | 3.5                |
| Make it your own with The Chelsea's flexible floor plan. Offerings vary by location, so please discuss your options with your community's agent.                                                                                                                                                                       | sq ft<br>2,769     |
|                                                                                                                                                                                                                                                                                                                        | GARAGE             |

**PLAN OPTIONS** 

Copyright 2024 Davidson Homes, Inc. | All Rights Reserved | Davidson Homes is a leading builder of quality new homes across the Southeast. Davidson Homes reserves the right to adjust items listed without prior notice or obligation. Such items may include, but are not limited to, options, included features and community information, pricing, amenities, square footage, terms or availability. Features, options, floor plans, elevations, colors, dimensions and photographs are for illustration purposes and may vary from homes built. Please see your community specialist for details. Equal housing lender. Last updated 03/18/2024.