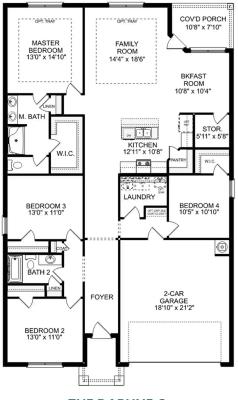

# The Shelby A

| The Shelby welcomes you into a modern, open space, complete with a formal dining room and study. The kitchen overlooks an open-concept family room. The second floor features a spacious master bedroom with a large walk-in closet and | BEDS                  |
|-----------------------------------------------------------------------------------------------------------------------------------------------------------------------------------------------------------------------------------------|-----------------------|
| master bath along with two additional bedrooms with ample walk-in closets of their own.                                                                                                                                                 |                       |
|                                                                                                                                                                                                                                         | SQ FT<br><b>2,452</b> |

GARAGE

Copyright 2024 Davidson Homes, Inc. | All Rights Reserved | Davidson Homes is a leading builder of quality new homes across the Southeast. Davidson Homes reserves the right to adjust items listed without prior notice or obligation. Such items may include, but are not limited to, options, included features and community information, pricing, amenities, square footage, terms or availability. Features, options, floor plans, elevations, colors, dimensions and photographs are for illustration purposes and may vary from homes built. Please see your community specialist for details. Equal housing lender. Last updated 10/25/2023.