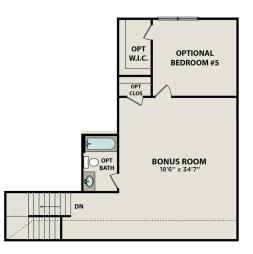

# The Charleston D

The sky's the limit with The Charleston's two-story layout and massive bonusBEDSroom. Inside the home's brick exterior, the open-concept kitchen overlooks the4huge family room. The Master Suite offers you a personal retreat – complete with4large walk-in closet. Whether you're looking for a game room or a fifth bedroom,BATHSthe upstairs bonus room gives you all the flexibility you need. Make it your own2.5with The Charleston's flexible floor plan! Just know that offerings vary by location,SQ FTcommunity's agent.2,505

GARAGE

2

#### THE CHARLESTON D OPTIONS

Page 2 of 2

Copyright 2024 Davidson Homes, Inc. | All Rights Reserved | Davidson Homes is a leading builder of quality new homes across the Southeast. Davidson Homes reserves the right to adjust items listed without prior notice or obligation. Such items may include, but are not limited to, options, included features and community information, pricing, amenities, square footage, terms or availability. Features, options, floor plans, elevations, colors, dimensions and photographs are for illustration purposes and may vary from homes built. Please see your community specialist for details. Equal housing lender. Last updated 03/07/2023.