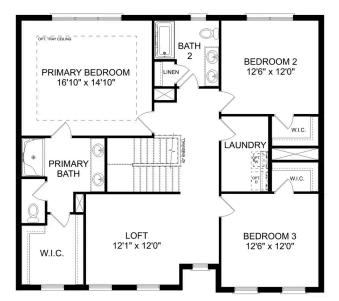

# The Shelby A

## **Exterior Options**

**BEDS** 3

2.5

SQ FT 2,452 PARKING 2

#### **MAIN FLOOR**

#### **UPPER FLOOR**

Page 1 of 2

Copyright 2024 Davidson Homes, Inc. | All Rights Reserved | Davidson Homes is a leading builder of quality new homes across the Southeast. Davidson Homes reserves the right to adjust items listed without prior notice or obligation. Such items may include, but are not limited to, options, included features and community information, pricing, amenities, square footage, terms or availability. Features, options, floor plans, elevations, colors, dimensions and photographs are for illustration purposes and may vary from homes built. Please see your community specialist for details. Equal housing lender. Last updated 10/25/2023.

# The Shelby A

| The Shelby welcomes you into a modern, open space, complete with a formal dining room and study. The kitchen overlooks an open-concept family room. The second floor features a spacious master bedroom with a large walk-in closet and | BEDS                  |
|-----------------------------------------------------------------------------------------------------------------------------------------------------------------------------------------------------------------------------------------|-----------------------|
| master bath along with two additional bedrooms with ample walk-in closets of their own.                                                                                                                                                 |                       |
|                                                                                                                                                                                                                                         | SQ FT<br><b>2,452</b> |