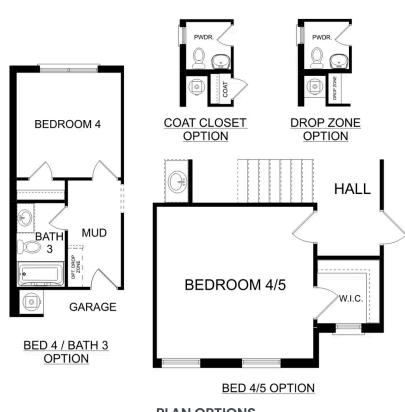

# The Daphne C

**Exterior Options** 

BEDS 4

2

SQ FT 1,964

PARKING 2

**THE DAPHNE C** 

OPT. COAT CLOSET

OPT. BED 4 / BATH 3

OPT. DELUXE BATH

THE DAPHNE C OPTIONS

Copyright 2024 Davidson Homes, Inc. | All Rights Reserved | Davidson Homes is a leading builder of quality new homes across the Southeast. Davidson Homes reserves the right to adjust items listed without prior notice or obligation. Such items may include, but are not limited to, options, included features and community information, pricing, amenities, square footage, terms or availability. Features, options, floor plans, elevations, colors, dimensions and photographs are for illustration purposes and may vary from homes built. Please see your community specialist for details. Equal housing lender. Last updated 03/20/2023.

OPT. POWDER BATH

| - 68-1 | STUDY<br>NOOK |
|--------|---------------|
|        |               |
| PANTRY | WAC.          |

OPT. STUDY NOOK

OPT. BUTLER'S PANTRY