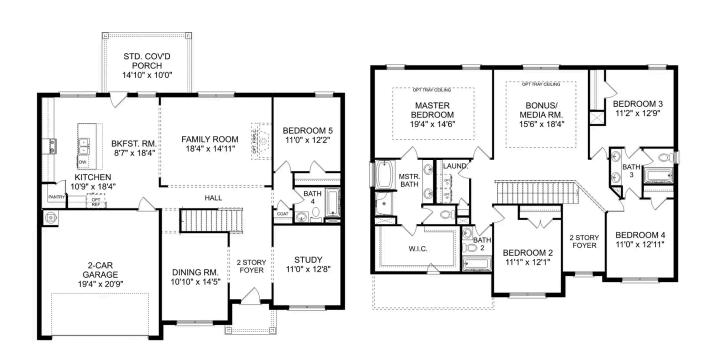

#### THE MADISON MAIN FLOOR

#### THE MADISON UPPER FLOOR

# The Madison A

| Behind the Madison's gorgeous brick exterior lies a massive layout, featuring five<br>bedrooms, an elegant dining room and a welcoming study. From the designer<br>kitchen's stainless-steel appliances to its oversized island, you'll want to make all<br>your meals at home. The upstairs bonus room is perfect for family movie nights,<br>and the Master Suite features a huge walk-in closet! | BEDS<br>5<br>BATHS<br>4 |
|-----------------------------------------------------------------------------------------------------------------------------------------------------------------------------------------------------------------------------------------------------------------------------------------------------------------------------------------------------------------------------------------------------|-------------------------|
| Make it your own with The Madison's flexible floor plan. Just know that offerings vary by location, so please discuss our standard features and upgrade options with your community's agent.                                                                                                                                                                                                        | sq ft<br><b>3,199</b>   |
|                                                                                                                                                                                                                                                                                                                                                                                                     | GARAGE                  |