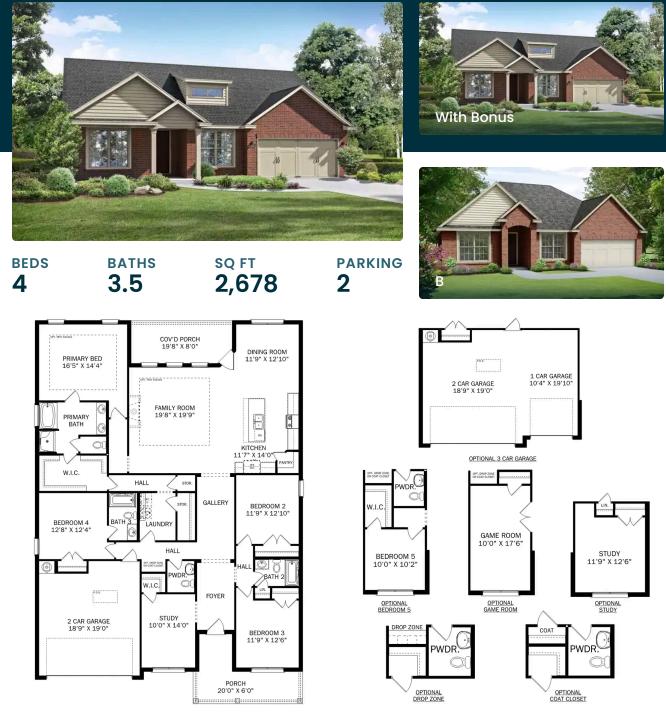

# The Richmond D

## Description

Starring five bedrooms and plenty of space, The Richmond features a sprawling layout! Enter the foyer and discover the elegant dining room to the left. The home quickly expands into an open-concept living space, as the charming kitchen overlooks the breakfast nook and family room.

**BEDS** 5

**BATHS** 

3.5

SO FT 3,537

PARKING 2

STOP

# The Richmond D

| Starring five bedrooms and plenty of space, The Richmond features a sprawling<br>layout! Enter the foyer and discover the elegant dining room to the left. The home<br>quickly expands into an open-concept living space, as the charming kitchen | BEDS 5                |
|---------------------------------------------------------------------------------------------------------------------------------------------------------------------------------------------------------------------------------------------------|-----------------------|
| overlooks the breakfast nook and family room. Continue through to the Master<br>Suite, featuring a huge walk-in closet.                                                                                                                           | BATHS<br><b>3.5</b>   |
| Upstairs, the plan features four more bedrooms, in addition to a game room and media room. Whether you're looking for a home theater or a home gym, The Richmond offers all the space you need.                                                   | sq ft<br><b>3,537</b> |
|                                                                                                                                                                                                                                                   | GARAGE                |

## OPTIONAL DELUXE MASTER BATH

OPTIONAL MEDIA ROOM

### THE RICHMOND D OPTIONS

Page 2 of 2

Copyright 2024 Davidson Homes, Inc. | All Rights Reserved | Davidson Homes is a leading builder of quality new homes across the Southeast. Davidson Homes reserves the right to adjust items listed without prior notice or obligation. Such items may include, but are not limited to, options, included features and community information, pricing, amenities, square footage, terms or availability. Features, options, floor plans, elevations, colors, dimensions and photographs are for illustration purposes and may vary from homes built. Please see your community specialist for details. Equal housing lender. Last updated 03/06/2023.