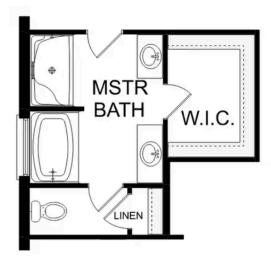

the breakfast nook and family room. Continue through to the Master<br>Suite, featuring a huge walk-in closet.                                                                                                                           | BATHS<br><b>3.5</b>   |
| Upstairs, the plan features four more bedrooms, in addition to a game room and media room. Whether you're looking for a home theater or a home gym, The Richmond offers all the space you need.                                                   | sq ft<br><b>3,537</b> |
|                                                                                                                                                                                                                                                   | GARAGE                |





## OPTIONAL DELUXE MASTER BATH

OPTIONAL MEDIA ROOM

### THE RICHMOND D OPTIONS



Page 2 of 2

Copyright 2024 Davidson Homes, Inc. | All Rights Reserved | Davidson Homes is a leading builder of quality new homes across the Southeast. Davidson Homes reserves the right to adjust items listed without prior notice or obligation. Such items may include, but are not limited to, options, included features and community information, pricing, amenities, square footage, terms or availability. Features, options, floor plans, elevations, colors, dimensions and photographs are for illustration purposes and may vary from homes built. Please see your community specialist for details. Equal housing lender. Last updated 03/06/2023.



## Call (256) 600-1900

DAVIDSONHOMES.COM

# The Madison A

## **Ex