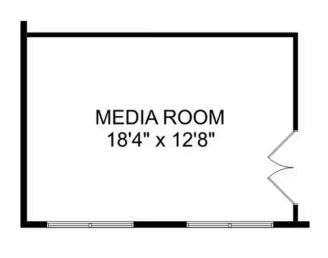

he breakfast nook and family room. Continue through to the Master<br>Suite, featuring a huge walk-in closet.                                                                                                                           | BATHS<br><b>3.5</b>   |
| Upstairs, the plan features four more bedrooms, in addition to a game room and media room. Whether you're looking for a home theater or a home gym, The Richmond offers all the space you need.                                                   | sq ft<br><b>3,537</b> |
|                                                                                                                                                                                                                                                   | GARAGE                |





## OPTIONAL DELUXE MASTER BATH

OPTIONAL MEDIA ROOM

### THE RICHMOND D OPTIONS



Page 2 of 2

Copyright 2024 Davidson Homes, Inc. | All Rights Reserved | Davidson Homes is a leading builder of quality new homes across the Southeast. Davidson Homes reserves the right to adjust items listed without prior notice or obligation. Such items may include, but are not limited to, options, included features and community information, pricing, amenities, square footage, terms or availability. Features, options, floor plans, elevations, colors, dimensions and photographs are for illustration purposes and may vary from homes built. Please see your community specialist for details. Equal housing lender. Last updated 03/06/2023.



## Call (256) 600-1900

DAVIDSONHOMES.COM

# The Madison A

## **Exte