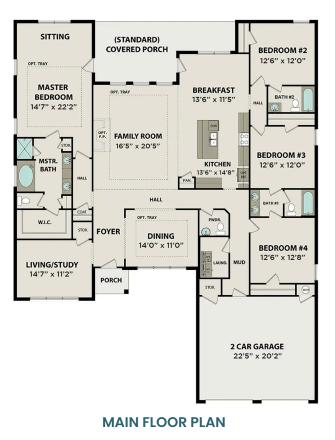

## The Finleigh

### Description

Welcome to The Finleigh! Embrace luxury with this one-story home's next-level features, including a three-car garage, elegant dining room and open-concept family room. Inside, the designer kitchen welcomes your guests with an oversized island.

BEDS 3 ватнз **2.5**  sq ft **2,730**  PARKING

Copyright 2024 Davidson Homes, Inc. | All Rights Reserved | Davidson Homes is a leading builder of quality new homes across the Southeast. Davidson Homes reserves the right to adjust items listed without prior notice or obligation. Such items may include, but are not limited to, options, included features and community information, pricing, amenities, square footage, terms or availability. Features, options, floor plans, elevations, colors, dimensions and photographs are for illustration purposes and may vary from homes built. Please see your community specialist for details. Equal housing lender. Last updated 03/08/2024.