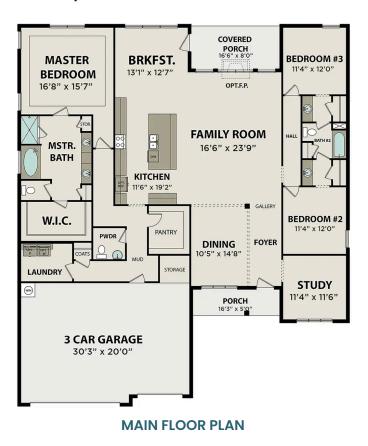

# The Shelby A

## **Exterior Options**

**BEDS** 3

2.5

SQ FT 2,452 PARKING 2

#### **MAIN FLOOR**

# The Shelby A

| The Shelby welcomes you into a modern, open space, complete with a formal dining room and study. The kitchen overlooks an open-concept family room. The second floor features a spacious master bedroom with a large walk-in closet and | BEDS                  |
|-----------------------------------------------------------------------------------------------------------------------------------------------------------------------------------------------------------------------------------------|-----------------------|
| master bath along with two additional bedrooms with ample walk-in closets of their own.                                                                                                                                                 |                       |
|                                                                                                                                                                                                                                         | SQ FT<br><b>2,452</b> |