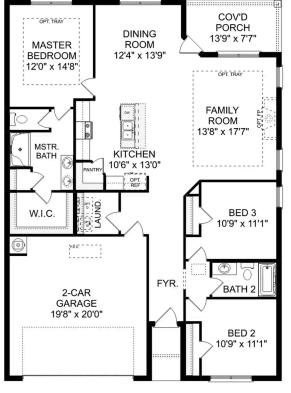

# The Asheville C

## Description

Discover the charm of one-level living with this open-concept home! From The Asheville's large, kitchen island overlooking the family room to its isolated Master Bedroom, we've designed this home with you in mind. The three bedrooms offer plenty of space for you and your guests.

#### THE ASHEVILLE C OPTIONS

Copyright 2024 Davidson Homes, Inc. | All Rights Reserved | Davidson Homes is a leading builder of quality new homes across the Southeast. Davidson Homes reserves the right to adjust items listed without prior notice or obligation. Such items may include, but are not limited to, options, included features and community information, pricing, amenities, square footage, terms or availability. Features, options, floor plans, elevations, colors, dimensions and photographs are for illustration purposes and may vary from homes built. Please see your community specialist for details. Equal housing lender. Last updated 02/21/2024.