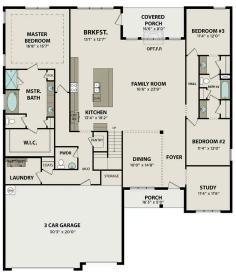

# The Shelby A

## **Exterior Options**

**BEDS** 3

2.5

SQ FT 2,452 PARKING 2

#### **MAIN FLOOR**

# The Shelby A

| The Shelby welcomes you into a modern, open space, complete with a formal dining room and study. The kitchen overlooks an open-concept family room. The second floor features a spacious master bedroom with a large walk-in closet and | BEDS                  |
|-----------------------------------------------------------------------------------------------------------------------------------------------------------------------------------------------------------------------------------------|-----------------------|
| master bath along with two additional bedrooms with ample walk-in closets of their own.                                                                                                                                                 |                       |
|                                                                                                                                                                                                                                         | SQ FT<br><b>2,452</b> |