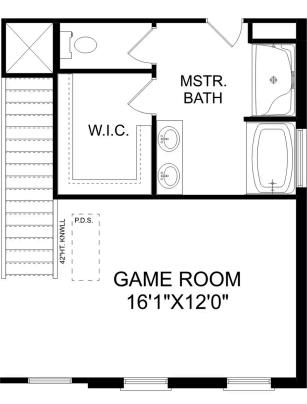

**BEDS** 5

**BATHS** 

3.5

SO FT 3,537

PARKING 2

STOP

# The Richmond D

| Starring five bedrooms and plenty of space, The Richmond features a sprawling<br>layout! Enter the foyer and discover the elegant dining room to the left. The home<br>quickly expands into an open-concept living space, as the charming kitchen | BEDS 5                |
|---------------------------------------------------------------------------------------------------------------------------------------------------------------------------------------------------------------------------------------------------|-----------------------|
| overlooks the breakfast nook and family room. Continue through to the Master<br>Suite, featuring a huge walk-in closet.                                                                                                                           | BATHS<br><b>3.5</b>   |
| Upstairs, the plan features four more bedrooms, in addition to a game room and media room. Whether you're looking for a home theater or a home gym, The Richmond offers all the space you need.                                                   | sq ft<br><b>3,537</b> |
|                                                                                                                                                                                                                                                   | GARAGE                |

## OPTIONAL DELUXE MASTER BATH

OPTIONAL MEDIA ROOM

### THE RICHMOND D OPTIONS

Page 2 of 2

Copyright 2024 Davidson Homes, Inc. | All Rights Reserved | Davidson Homes is a leading builder of quality new homes across the Southeast. Davidson Homes reserves the right to adjust items listed without prior notice or obligation. Such items may include, but are not limited to, options, included features and community information, pricing, amenities, square footage, terms or availability. Features, options, floor plans, elevations, colors, dimensions and photographs are for illustration purposes and may vary from homes built. Please see your community specialist for details. Equal housing lender. Last updated 03/06/2023.