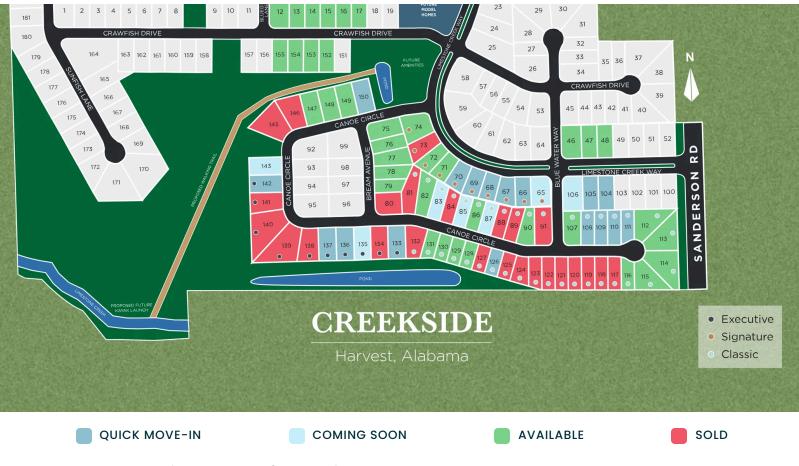

| #67 **The Madison A Plan** 



**\$379,900 3 Beds 2.5 Baths 2,286 Sq Ft** 29524 Limestone Creek Way | #66 **The Rockford Plan** 

Copyright 2024 Davidson Homes, Inc. | All Rights Reserved | Davidson Homes is a leading builder of quality new homes across the Southeast. Davidson Homes reserves the right to adjust items listed without prior notice or obligation. Such items may include, but are not limited to, options, included features and community information, pricing, amenities, square footage, terms or availability. Features, options, floor plans, elevations, colors, dimensions and photographs are for illustration purposes and may vary from homes built. Please see your community specialist for details. Equal housing lender.





## Creekside in Harvest, AL **Community Homesite Map**





## Featured Homes for Sale



The Finleigh 29358 Canoe Circle \$449,900



The Shelby A 29446 Canoe Circle \$385,536



The Madison A 29512 Limestone Creek Way \$439,900



The Rockford 29524 Limestone Creek Way \$379,900





Copyright 2024 Davidson Homes, Inc. | All Rights Reserved | Davidson Homes is a leading builder of quality new homes across the Southeast. Davidson Homes reserves the right to adjust items listed without prior notice or obligation. Such items may include, but are not limited to, options, included features and community information, pricing, amenities, square footage, terms or availability. Features, options, floor plans, elevations, colors, dimensions and photographs are for illustration purposes and may vary from homes built. Please see your community specialist f