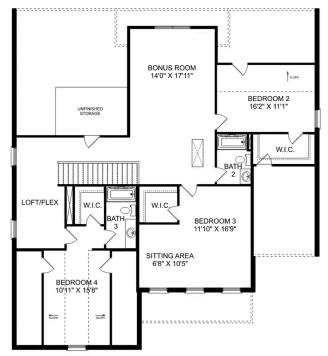

# The Franklin C

## Description

Within this cozy, one-level home lies a modern use of space. From the kitchen's large island to the family room's spacious openconcept, you're surrounded by owner-centric design.

**BATHS** 

2

sq ft **1,620**  PARKING

**THE FRANKLIN C** 

OPT. DROP ZONE

OPT. COAT CLOSET

OPT. DELUXE MASTER BATH THE FRANKLIN C OPTIONS

Copyright 2024 Davidson Homes, Inc. | All Rights Reserved | Davidson Homes is a leading builder of quality new homes across the Southeast. Davidson Homes reserves the right to adjust items listed without prior notice or obligation. Such items may include, but are not limited to, options, included features and community information, pricing, amenities, square footage, terms or availability. Features, options, floor plans, elevations, colors, dimensions and photographs are for illustration purposes and may vary from homes built. Please see your community specialist for details. Equal housing lender. Last updated 08/15/2023.