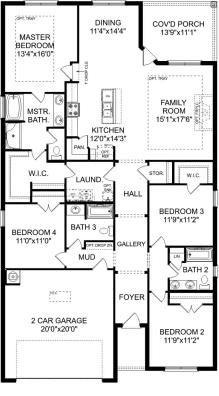

# The Chelsea A

| The Chelsea's windows fill the open floor plan with natural light, welcoming you into this charming home. The kitchen showcases ample counterspace, overlooking the breakfast and family room. A large study on the first floor offers potential, and the home's second floor features four bedrooms, each with plenty | BEDS<br>4<br>BATHS |
|------------------------------------------------------------------------------------------------------------------------------------------------------------------------------------------------------------------------------------------------------------------------------------------------------------------------|--------------------|
| of closet space. The master bedroom is separate from the other bedrooms for<br>added privacy, and the fourth bedroom features its own private bath.                                                                                                                                                                    | 3.5                |
| Make it your own with The Chelsea's flexible floor plan. Offerings vary by location, so please discuss your options with your community's agent.                                                                                                                                                                       | sq ft<br>2,769     |
|                                                                                                                                                                                                                                                                                                                        | GARAGE             |

**PLAN OPTIONS** 

Copyright 2024 Davidson Homes, Inc. | All Rights Reserved | Davidson Homes is a leading builder of quality new homes across the Southeast. Davidson Homes reserves the right to adjust items listed without prior notice or obligation. Such items may include, but are not limited to, options, included features and community information, pricing, amenities, square footage, terms or availability. Features, options, floor plans, elevations, colors, dimensions and photographs are for illustration purposes and may vary from homes built. Please see your community specialist for details. Equal housing lender. Last updated 03/18/2024.