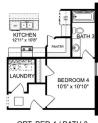

# The Daphne C

**Exterior Options** 

BEDS 4

2

SQ FT 1,964

PARKING 2

**THE DAPHNE C** 

OPT. COAT CLOSET

OPT. BED 4 / BATH 3

OPT. DELUXE BATH

THE DAPHNE C OPTIONS

Copyright 2024 Davidson Homes, Inc. | All Rights Reserved | Davidson Homes is a leading builder of quality new homes across the Southeast. Davidson Homes reserves the right to adjust items listed without prior notice or obligation. Such items may include, but are not limited to, options, included features and community information, pricing, amenities, square footage, terms or availability. Features, options, floor plans, elevations, colors, dimensions and photographs are for illustration purposes and may vary from homes built. Please see your community specialist for details. Equal housing lender. Last updated 03/20/2023.