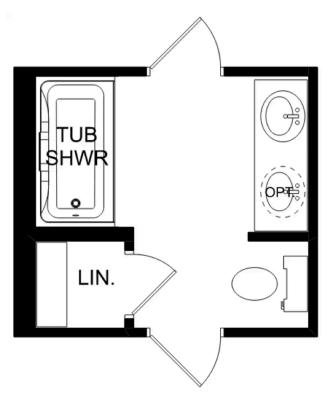

# The Rockford

**BATHS** 

2.5

BEDS

3

SQ FT

2,286

## **Exterior Options**

ADDS 30 HEATED S.F.

#### THE ROCKFORD OPTIONS

Copyright 2024 Davidson Homes, Inc. | All Rights Reserved | Davidson Homes is a leading builder of quality new homes across the Southeast. Davidson Homes reserves the right to adjust items listed without prior notice or obligation. Such items may include, but are not limited to, options, included features and community information, pricing, amenities, square footage, terms or availability. Features, options, floor plans, elevations, colors, dimensions and photographs are for illustration purposes and may vary from homes built. Please see your community specialist for details. Equal housing lender. Last updated 07/27/2023.