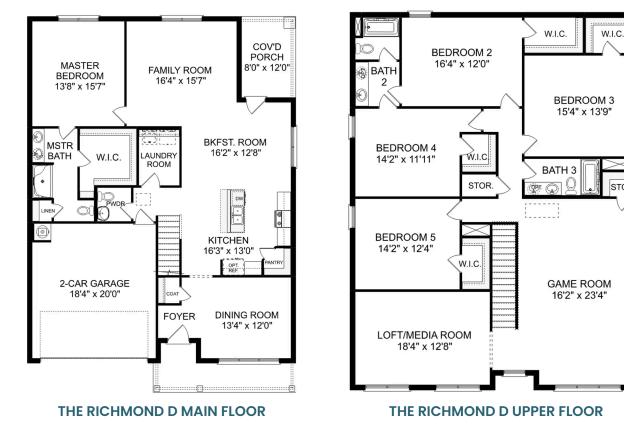

# The Richmond D

## Description

Starring five bedrooms and plenty of space, The Richmond features a sprawling layout! Enter the foyer and discover the elegant dining room to the left. The home quickly expands into an open-concept living space, as the charming kitchen overlooks the breakfast nook and family room.

**BEDS** 5

**BATHS** 

3.5

SO FT 3,537

PARKING 2

STOP

#### Page 1 of 2

Copyright 2024 Davidson Homes, Inc. | All Rights Reserved | Davidson Homes is a leading builder of quality new homes across the Southeast. Davidson Homes reserves the right to adjust items listed without prior notice or obligation. Such items may include, but are not limited to, options, included features and community information, pricing, amenities, square footage, terms or availability. Features, options, floor plans, elevations, colors, dimensions and photographs are for illustration purposes and may vary from homes built. Please see your community specialist for details. Equal housing lender. Last updated 03/06/2023.

Call **(256) 600-1900** 

DAVIDSONHOMES.COM

# The Richmond D

| Starring five bedrooms and plenty of space, The Richmond features a sprawling<br>layout! Enter the foyer and discover the elegant dining room to the left. The home<br>quickly expands into an open-concept living space, as the charming kitchen | BEDS 5                |
|---------------------------------------------------------------------------------------------------------------------------------------------------------------------------------------------------------------------------------------------------|-----------------------|
| overlooks the breakfast nook and family room. Continue through to the Master<br>Suite, featuring a huge walk-in closet.                                                                                                                           | BATHS<br><b>3.5</b>   |
| Upstairs, the plan features four more bedrooms, in addition to a game room and media room. Whether you're looking for a home theater or a home gym, The Richmond offers all the space you need.                                                   | sq ft<br><b>3,537</b> |
|                                                                                                                                                                                                                                                   | GARAGE                |

## OPTIONAL DELUXE MASTER BATH

OPTIONAL MEDIA ROOM

### THE RICHMOND D OPTIONS

Page 2 of 2

Copyright 2024 Davidson Homes, Inc. | All Rights Reserved | Davidson Homes is a leading builder of quality new homes across the Southeast. Davidson Homes reserves the right to adjust items listed without prior notice or obligation. Such items may include, but are not limited to, options, included features and community information, pricing, amenities, square footage, terms or availability. Features, options, floor plans, elevations, colors, dimensions and photographs are for illustration purposes and may vary from homes built. Please see your community specialist for details. Equal housing lender. Last updated 03/06/2023.