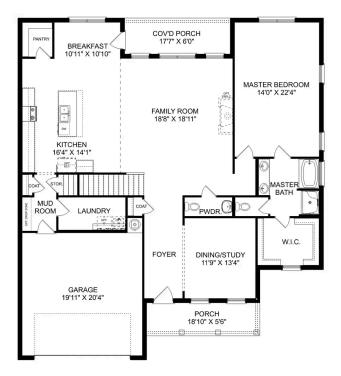

# The Franklin C

## Description

Within this cozy, one-level home lies a modern use of space. From the kitchen's large island to the family room's spacious openconcept, you're surrounded by owner-centric design.

**BATHS** 

2

sq ft **1,620**  PARKING

**THE FRANKLIN C** 

OPT. DROP ZONE

OPT. COAT CLOSET

OPT. DELUXE MASTER BATH THE FRANKLIN C OPTIONS

Copyright 2024 Davidson Homes, Inc. | All Rights Reserved | Davidson Homes is a leading builder of quality new homes across the Southeast. Davidson Homes reserves the right to adjust items listed without prior notice or obligation. Such items may include, but are not limited to, options, included features and community information, pricing, amenities, square footage, terms or availability. Features, options, floor plans, elevations, colors, dimensions and photographs are for illustration purposes and may vary from homes built. Please see your community specialist for details. Equal housing lender. Last updated 08/15/2023.