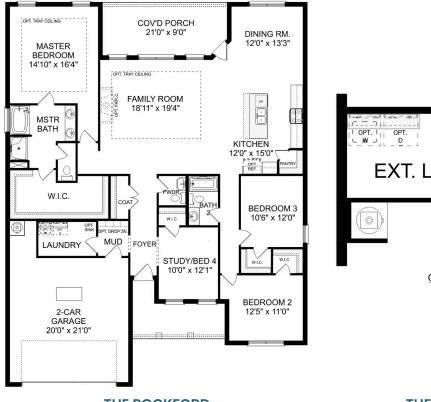

# The Rockford

**BATHS** 

2.5

BEDS

3

SQ FT

2,286

## **Exterior Options**

ADDS 30 HEATED S.F.

#### **THE ROCKFORD**

#### THE ROCKFORD OPTIONS

Copyright 2024 Davidson Homes, Inc. | All Rights Reserved | Davidson Homes is a leading builder of quality new homes across the Southeast. Davidson Homes reserves the right to adjust items listed without prior notice or obligation. Such items may include, but are not limited to, options, included features and community information, pricing, amenities, square footage, terms or availability. Features, options, floor plans, elevations, colors, dimensions and photographs are for illustration purposes and may vary from homes built. Please see your community specialist for details. Equal housing lender. Last updated 07/27/2023.