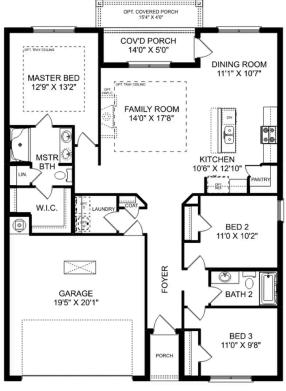

# The Rockford

**BATHS** 

2.5

BEDS

3

SQ FT

2,286

## **Exterior Options**

ADDS 30 HEATED S.F.

#### **THE ROCKFORD**