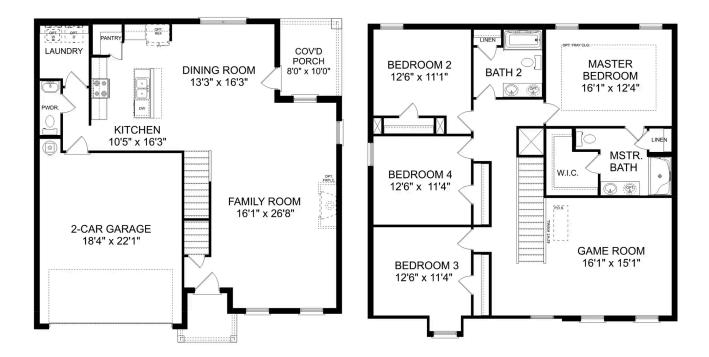

# The Chelsea A

## **Exterior Options**

Page 1 of 2

Copyright 2024 Davidson Homes, Inc. | All Rights Reserved | Davidson Homes is a leading builder of quality new homes across the Southeast. Davidson Homes reserves the right to adjust items listed without prior notice or obligation. Such items may include, but are not limited to, options, included features and community information, pricing, amenities, square footage, terms or availability. Features, options, floor plans, elevations, colors, dimensions and photographs are for illustration purposes and may vary from homes built. Please see your community specialist for details. Equal housing lender. Last updated 03/18/2024.

# The Chelsea A

| The Chelsea's windows fill the open floor plan with natural light, welcoming you into this charming home. The kitchen showcases ample counterspace, overlooking the breakfast and family room. A large study on the first floor offers potential, and the home's second floor features four bedrooms, each with plenty | BEDS<br>4<br>BATHS |
|------------------------------------------------------------------------------------------------------------------------------------------------------------------------------------------------------------------------------------------------------------------------------------------------------------------------|--------------------|
| of closet space. The master bedroom is separate from the other bedrooms for<br>added privacy, and the fourth bedroom features its own private bath.                                                                                                                                                                    | 3.5                |
| Make it your own with The Chelsea's flexible floor plan. Offerings vary by location, so please discuss your options with your community's agent.                                                                                                                                                                       | sq ft<br>2,769     |
|                                                                                                                                                                                                                                                                                                                        | GARAGE             |

**PLAN OPTIONS** 

Copyright 2024 Davidson Homes, Inc. | All Rights Reserved | Davidson Homes is a leading builder of quality new homes across the Southeast. Davidson Homes reserves the right to adjust items listed without prior notice or obligation. Such items may include, but are not limited to, options, included features and community information, pricing, amenities, square footage, terms or availability. Features, options, floor plans, elevations, colors, dimensions and photographs are for illustration purposes and may vary from homes built. Please see your community specialist for details. Equal housing lender. Last updated 03/18/2024.