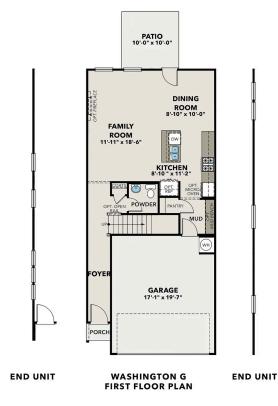

# The Washington G- Town... Exterior Options

BEDS

sq ft 1,805

PARKING **2** 

THE WASHINGTON FIRST FLOOR