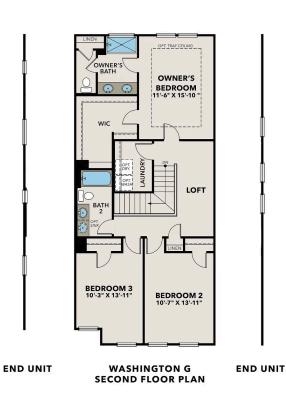

# The Washington G- Town... Exterior Options

BEDS

sq ft 1,805

PARKING **2** 

THE WASHINGTON FIRST FLOOR

#### THE WASHINGTON SECOND FLOOR

Copyright 2024 Davidson Homes, Inc. | All Rights Reserved | Davidson Homes is a leading builder of quality new homes across the Southeast. Davidson Homes reserves the right to adjust items listed without prior notice or obligation. Such items may include, but are not limited to, options, included features and community information, pricing, amenities, square footage, terms or availability. Features, options, floor plans, elevations, colors, dimensions and photographs are for illustration purposes and may vary from homes built. Please see your community specialist for details. Equal housing lender. Last updated 03/20/2024.