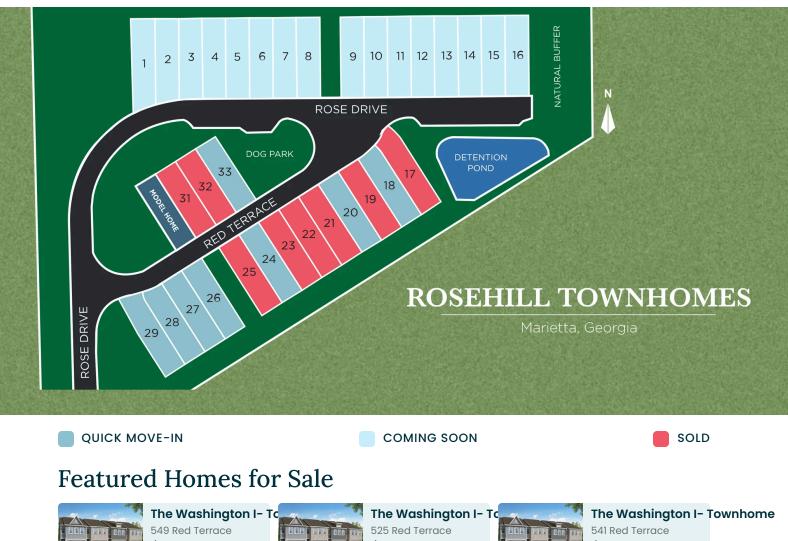

## Rosehill Townhomes in Marietta, GA **Community Homesite Map**

**Stacie Williams** Call (678) 866-0406

\$425,396

\$424,050

\$422,608

The Washington H- Townhome

520 Red Terrace \$430,360

Copyright 2024 Davidson Homes, Inc. | All Rights Reserved | Davidson Homes is a leading builder of quality new homes across the Southeast. Davidson Homes reserves the right to adjust items listed without prior notice or obligation. Such items may include, but are not limited to, options, included features and community information, pricing, amenities, square footage, terms or availability. Features, options, floor plans, elevations, colors, dimensions and photographs are for illustration purposes and may vary from homes built. Please see your community specialist for details. Equal housing lender.

#### Stacie Williams Call (678) 866-0406

UPDATED 05/19/2024 HOMES 04

**\$425,396 3 Beds 2.5 Baths 1,805 Sq Ft** 549 Red Terrace | #18 **The Washington I- Townhome Plan** 

**\$424,050 3 Beds 2.5 Baths 1,805 Sq Ft** 525 Red Terrace | #24 **The Washington I- Townhome Plan** 

**\$422,608 3 Beds 2.5 Baths 1,805 Sq Ft** 541 Red Terrace | #20 **The Washington I- Townhome Plan** 

\$430,360
3 Beds 2.5 Baths 1,805 Sq Ft
520 Red Terrace | #33
The Washington H- Townhome Plan

Copyright 2024 Davidson Homes, Inc. | All Rights Reserved | Davidson Homes is a leading builder of quality new homes across the Southeast. Davidson Homes reserves the right to adjust items listed without prior notice or obligation. Such items may include, but are not limited to, options, included features and community information, pricing, amenities, square footage, terms or availability. Features, options, floor plans, elevations, colors, dimensions and photographs are for illustration purposes and may vary from homes built. Please see your community specialist for details. Equal housing lender.