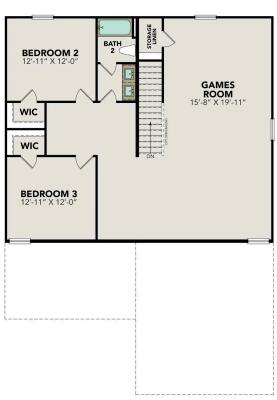

# The Murray I

BEDS 4

**2.5** 

SQ FT 2,397

PARKING 2

#### **UPPER FLOOR PLAN**

## The Murray I

The Murray is a spacious two-story home that boasts an open-concept floor plan perfect for modern living. The main floor features a welcoming foyer that leads to a sprawling family room, which is bathed in natural light thanks to its large windows. The family room seamlessly flows into the dining area and kitchen, creating a perfect space for entertaining guests or spending quality time with loved ones. The second floor of The Murray is dedicated to rest and relaxation, featuring a spacious versatile game room, primary suite and three additional bedrooms.

Make it your own with The Murray's flexible floor plan. Just know that offerings vary by location, so please discuss our standard features and upgrade options... with your community's agent.

BEDS

4

**BATHS** 

2.5

**SQFT** 

2,397

**GARAGE** 

2