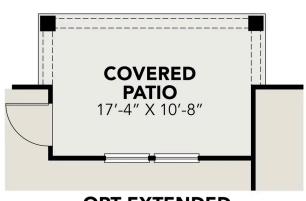

### **Exterior Options**

**SQ FT PARKING** 

**BEDS** 3

**BATHS** 

1,428

**OPT EXTENDED COVERED PATIO** 

MAIN FLOOR PLAN

Call **(210) 405-1769** 