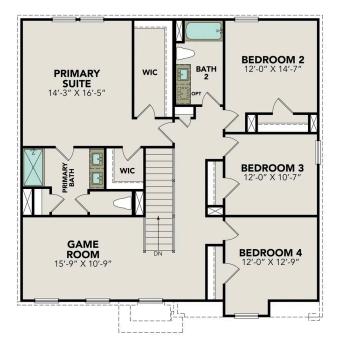

# The Murray I

BEDS 4

**2.5** 

SQ FT 2,397

PARKING 2

#### **UPPER FLOOR PLAN**

## The Murray I

The Murray is a spacious two-story home that boasts an open-concept floor plan perfect for modern living. The main floor features a welcoming foyer that leads to a sprawling family room, which is bathed in natural light thanks to its large windows. The family room seamlessly flows into the dining area and kitchen, creating a perfect space for entertaining guests or spending quality time with loved ones. The second floor of The Murray is dedicated to rest and relaxation, featuring a spacious versatile game room, primary suite and three additional bedrooms.

Make it your own with The Murray's flexible floor plan. Just know that offerings vary by location, so please discuss our standard features and upgrade options... with your community's agent.

BEDS

4

**BATHS** 