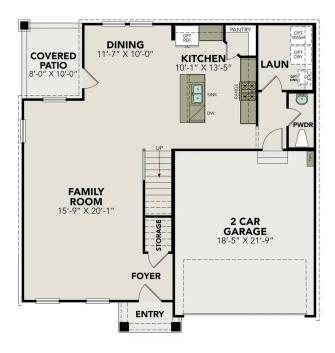

# The Murray I

BEDS 4

**2.5** 

SQ FT 2,397

PARKING 2

### **Exterior Options**

#### **MAIN FLOOR PLAN**

## The Murray I

The Murray is a spacious two-story home that boasts an open-concept floor plan perfect for modern living. The main floor features a welcoming foyer that leads to a sprawling family room, which is bathed in natural light thanks to its large windows. The family room seamlessly flows into the dining area and kitchen, creating a perfect space for entertaining guests or spending quality time with loved ones. The second floor of The Murray is dedicated to rest and relaxation, featuring a spacious versatile game room, primary suite and three additional bedrooms.