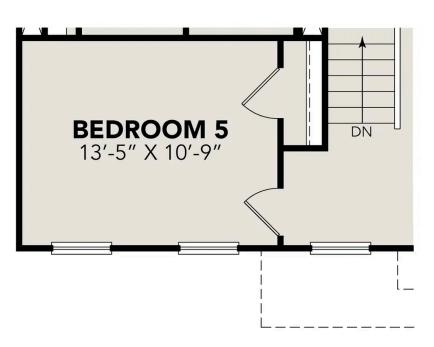

spacious two-story home that boasts an open-concept floor plan perfect for modern living. The main floor features a welcoming foyer that leads to a sprawling family room, which is bathed in natural light thanks to its large windows. The family room seamlessly flows into the dining area and kitchen, creating a perfect space for entertaining guests or spending quality time with loved ones. The second floor of The Murray is dedicated to rest and relaxation, featuring a spacious versatile game room, primary suite and three additional bedrooms.

Make it your own with The Murray's flexible floor plan. Just know that offerings vary by location, so please discuss our standard features and upgrade options... with your community's agent.

BEDS

4

**BATHS** 

2.5

**SQFT** 

2,397

**GARAGE** 

2



## OPT BEDROOM 5







Call (210) 405-1769

**DAVIDSONHOMES.COM** 

# The Douglas E



## **Exterior Options**





BEDS

3

**2.5** 

sq ft **2,738** 

PARKING 2



**MAIN FLOOR PLAN** 



**UPPER FLOOR PLAN** 

#### Page 1 of 2





Call **(210) 405-1769** 

DAVIDSONHOMES.COM

## The Douglas E

Welcome to The Douglas! Behind this charming two-story exterior lies three bedrooms and plenty of space. The main floor features the primary suite, while the family room leads to the optional patio. Upstairs you'll find two additional bedrooms and a game room, perfect for multi-generational families!

Make it your own with The Douglas' flexible floor plan, featuring the optional guest retreat. Just know that offerings vary by location, so please discuss our standard features and upgrade options