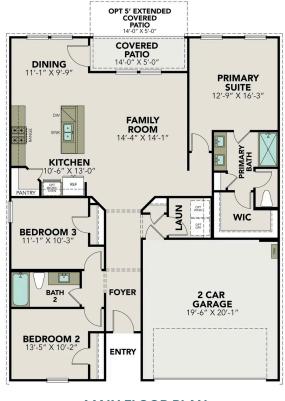

### **Exterior Options**

**SQ FT PARKING** 

**BEDS** 3

**BATHS** 

1,428

**OPT EXTENDED COVERED PATIO** 

MAIN FLOOR PLAN

Call **(210) 405-1769** 