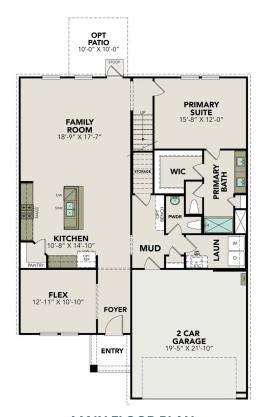

# The Murray I

BEDS 4

**2.5** 

SQ FT 2,397

PARKING 2

### **Exterior Options**

#### **MAIN FLOOR PLAN**

## The Murray I

The Murray is a spacious two-story home that boasts an open-concept floor plan perfect for modern living. The main floor features a welcoming foyer that leads to a sprawling family room, which is bathed in natural light thanks to its large windows. The family room seamlessly flows into the dining area and kitchen, creating a perfect space for entertaining guests or spending quality time with loved ones. The second floor of The Murray is dedicated to rest and relaxation, featuring a spacious versatile game room, primary suite and three additional bedrooms.

Make it your own with The Murray's flexible floor plan. Just know that offerings vary by location, so please discuss our standard features and upgrade options... with your community's agent.

BEDS

4

**BATHS** 

2.5

**SQFT** 

2,397

**GARAGE** 

2