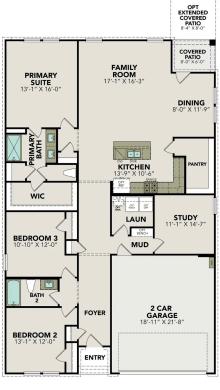

## The Asheville I

### **Exterior Options**

**SQ FT PARKING** 

**BEDS** 3

**BATHS** 

1,428

**OPT EXTENDED COVERED PATIO** 

MAIN FLOOR PLAN

Call **(210) 405-1769** 