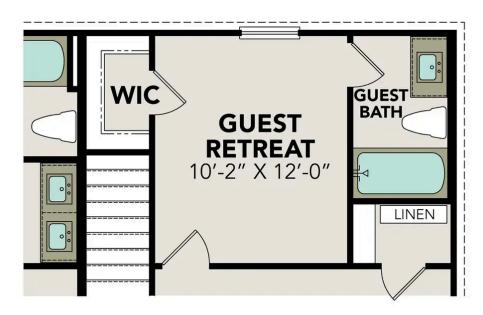

## The Douglas E

Welcome to The Douglas! Behind this charming two-story exterior lies three bedrooms and plenty of space. The main floor features the primary suite, while the family room leads to the optional patio. Upstairs you'll find two additional bedrooms and a game room, perfect for multi-generational families!

Make it your own with The Douglas' flexible floor plan, featuring the optional guest retreat. Just know that offerings vary by location, so please discuss our standard features and upgrade options with your community's agent.

## OPT GUEST RETREAT