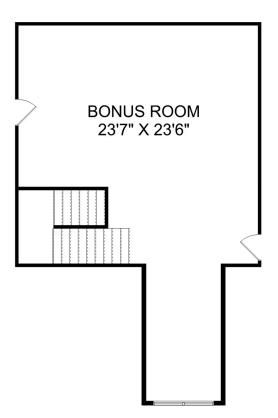

# The Montgomery with Bonus

With modern touches like an open-concept, homeowner-centric layout, The Montgomery is one-level living at its finest. The kitchen showcases a huge island, corner pantry and stainless-steel appliances. The plan's open family room is perfect for entertaining guests, and the covered porch is easily accessible. Discover the plan's impressive Master Suite, complete with bright, inviting windows and a huge walk-in closet.

Make it your own with The Montgomery's flexible floor plan, featuring an optional bonus room, a covered porch and more! Just know that offerings vary by location, so please discuss our standard features and upgrade options with your community's agent.

sq FT **2,684** 

**BEDS** 

**BATHS** 

GARAGE

2

THE MONTGOMERY BONUS OPTIONS

Call (256) 664-4404 DAVIDSONHOMES.COM