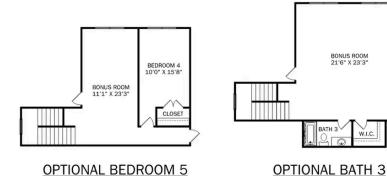

### The Kirkland with Bonus

Behind the Kirkland's lovely, full-brick exterior lies a beautiful home. The foyer immediately opens up into a stunning, open-concept living space, combining the dining room, family room and kitchen. From the stunning island to its endless counterspace, the kitchen is perfect for entertaining, and the covered porch is always ready to take the party outside. The Master Suite features a lovely, bright bedroom and Master Bath, complete with shower, bathtub and walk-in closet.

**BEDS** 

**BATHS** 

**SQFT** 

2,767

**GARAGE** 

3

**OPTIONAL TRAY** CEILING

**OPTIONAL VAULTED** CEILING

OPTIONAL LUXURY MASTER BATH

BONUS ROOM 21'6" X 23'3"

W.I.C.

BATH 3

THE KIRKLAND BONUS OPTIONS

The Rockford

Call (256) 664-4404 DAVIDSONHOMES.COM