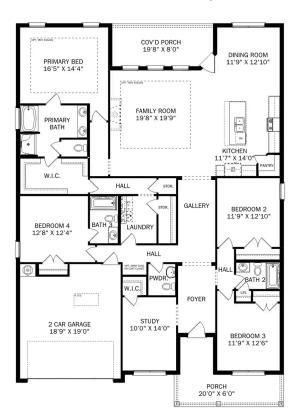

# The Montgomery with Bonus

With modern touches like an open-concept, homeowner-centric layout, The Montgomery is one-level living at its finest. The kitchen showcases a huge island, corner pantry and stainless-steel appliances. The plan's open family room is perfect for entertaining guests, and the covered porch is easily accessible. Discover the plan's impressive Master Suite, complete with bright, inviting windows and a huge walk-in closet.

Make it your own with The Montgomery's flexible floor plan, featuring an optional bonus room, a covered porch and more! Just know that offerings vary by location, so please discuss our standard features and upgrade options with your community's agent.

sq FT **2,684** 

**BEDS** 

**BATHS** 

GARAGE

2

THE MONTGOMERY BONUS OPTIONS

Call (256) 664-4404 DAVIDSONHOMES.COM