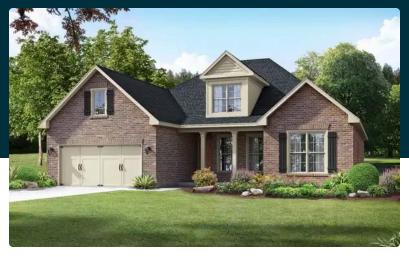

# The Montgomery with Bonus

With modern touches like an open-concept, homeowner-centric layout, The Montgomery is one-level living at its finest. The kitchen showcases a huge island, corner pantry and stainless-steel appliances. The plan's open family room is perfect for entertaining guests, and the covered porch is easily accessible. Discover the plan's impressive Master Suite, complete with bright, inviting windows and a huge walk-in closet.

Make it your own with The Montgomery's flexible floor plan, featuring an optional bonus room, a covered porch and more! Just know that offerings vary by location, so please discuss our standard features and upgrade options with your community's agent.