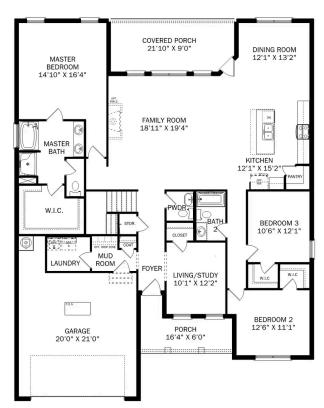

# The Montgomery with Bonus

With modern touches like an open-concept, homeowner-centric layout, The Montgomery is one-level living at its finest. The kitchen showcases a huge island, corner pantry and stainless-steel appliances. The plan's open family room is perfect for entertaining guests, and the covered porch is easily accessible. Discover the plan's impressive Master Suite, complete with bright, inviting windows and a huge walk-in closet.

Make it your own with The Montgomery's flexible floor plan, featuring an optional bonus room, a covered porch and more! Just know that offerings vary by location, so please discuss our standard features and upgrade options with your community's agent.

sq FT **2,684** 

**BEDS** 

**BATHS** 

GARAGE

2

THE MONTGOMERY BONUS OPTIONS

Call (256) 664-4404 DAVIDSONHOMES.COM