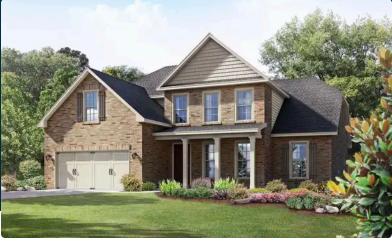

### The Kirkland with Bonus

Behind the Kirkland's lovely, full-brick exterior lies a beautiful home. The foyer immediately opens up into a stunning, open-concept living space, combining the dining room, family room and kitchen. From the stunning island to its endless counterspace, the kitchen is perfect for entertaining, and the covered porch is always ready to take the party outside. The Master Suite features a lovely, bright bedroom and Master Bath, complete with shower, bathtub and walk-in closet.