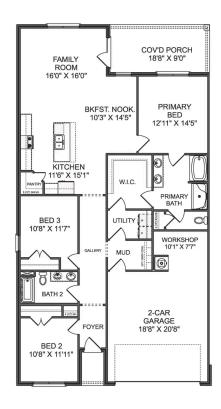

## The Cottonwood

### **Description**

Welcome to The Cottonwood, a spacious and modern single-unit duplex offering 3 bedrooms, 2 baths, and a 2-car garage, all within a generous 1,762 square feet. This well-designed home features an open-concept living space, perfect for daily living and entertaining.

BEDS 3 BATHS 2

sq FT 1,762

PARKING 2

#### THE COTTONWOOD DUPLEX

Call (256) 664-4404 DAVIDSONHOMES.COM