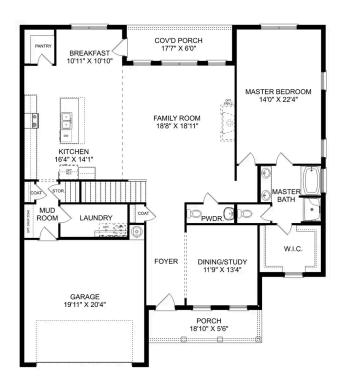

### The Kirkland with Bonus

Behind the Kirkland's lovely, full-brick exterior lies a beautiful home. The foyer immediately opens up into a stunning, open-concept living space, combining the dining room, family room and kitchen. From the stunning island to its endless counterspace, the kitchen is perfect for entertaining, and the covered porch is always ready to take the party outside. The Master Suite features a lovely, bright bedroom and Master Bath, complete with shower, bathtub and walk-in closet.