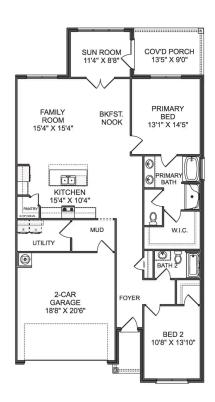

## The Rosewood

### **Description**

Welcome to The Rosewood, an elegant single-unit duplex featuring 2 bedrooms, 2 bathrooms, a 2-car garage, and 1,718 square feet of living space. Inside, you'll find an inviting openconcept living area with ample natural light, a modern kitchen, and a comfortable master bedroom with an en-suite...

BEDS BATHS 2

SQ FT 1,718

PARKING 2

#### THE ROSEWOOD DUPLEX

Call **(256) 664-4404** 

#### **DAVIDSONHOMES.COM**