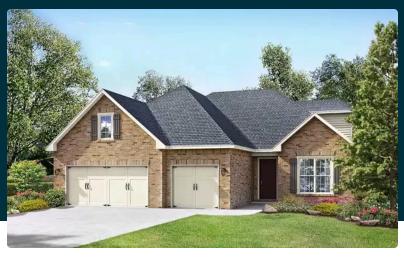

### The Kirkland with Bonus

Behind the Kirkland's lovely, full-brick exterior lies a beautiful home. The foyer immediately opens up into a stunning, open-concept living space, combining the dining room, family room and kitchen. From the stunning island to its endless counterspace, the kitchen is perfect for entertaining, and the covered porch is always ready to take the party outside. The Master Suite features a lovely, bright bedroom and Master Bath, complete with shower, bathtub and walk-in closet.