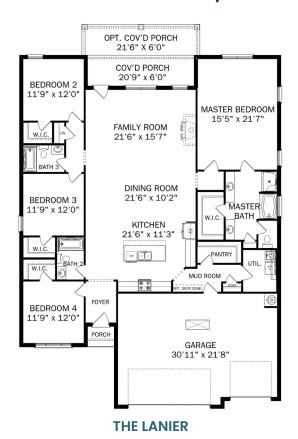

## The Lanier

### **Description**

Within The Lanier's charming, full-brick exterior lies four bedrooms and plenty of space. The three-car garage leads into the home's mud room. The kitchen features a large pantry, double-sided island and more than enough counter space. Once there you'll discover the home's biggest feature – the huge, open-concept layout.

BEDS **1** 

BATHS 3

SQ FT **2,411** 

PARKING

3

THE LANIER OPTIONS

Call (256) 664-4404

**DAVIDSONHOMES.COM** 