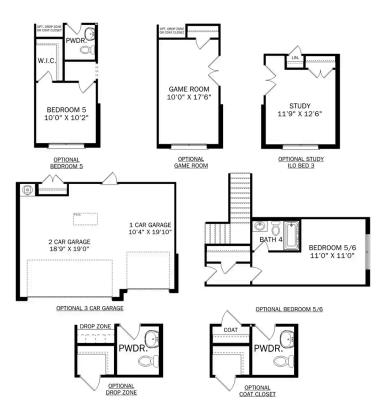

OPTIONAL LUXURY MASTER BATH

BONUS ROOM 21'6" X 23'3"

W.I.C.

BATH 3

THE KIRKLAND BONUS OPTIONS

The Rockford

Call (256) 664-4404 DAVIDSONHOMES.COM