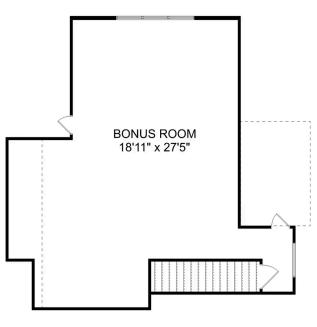

OPTIONAL LUXURY MASTER BATH

BONUS ROOM 21'6" X 23'3"

W.I.C.

BATH 3

THE KIRKLAND BONUS OPTIONS

The Rockford

Call (256) 664-4404 DAVIDSONHOMES.COM