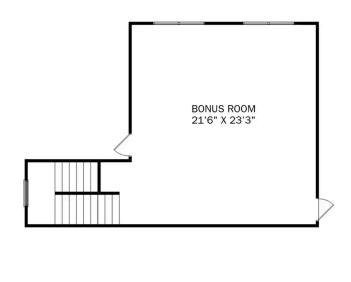

OPTIONAL LUXURY MASTER BATH

BONUS ROOM 21'6" X 23'3"

W.I.C.

BATH 3

THE KIRKLAND BONUS OPTIONS

The Rockford

Call (256) 664-4404 DAVIDSONHOMES.COM