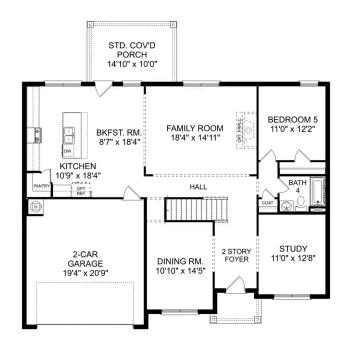

### The Madison A

Behind the Madison's gorgeous brick exterior lies a massive layout, featuring five bedrooms, an elegant dining room and a welcoming study. From the designer kitchen's stainless-steel appliances to its oversized island, you'll want to make all your meals at home. The upstairs bonus room is perfect for family movie nights, and the Master Suite features a huge walk-in closet!

Make it your own with The Madison's flexible floor plan. Just know that offerings vary by location, so please discuss our standard features and upgrade options with your community's agent.

**BEDS** 

5

**BATHS** 