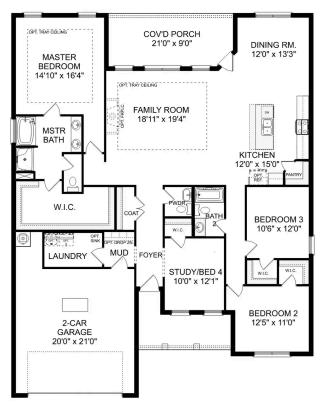

### **Description**

Welcome to The Cottonwood, a spacious and modern single-unit duplex offering 3 bedrooms, 2 baths, and a 2-car garage, all within a generous 1,762 square feet. This well-designed home features an open-concept living space, perfect for daily living and entertaining.

BEDS 3 BATHS 2

sq FT 1,762

PARKING 2