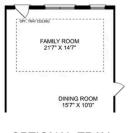

## The Cottonwood

### **Description**

Welcome to The Cottonwood, a spacious and modern single-unit duplex offering 3 bedrooms, 2 baths, and a 2-car garage, all within a generous 1,762 square feet. This well-designed home features an open-concept living space, perfect for daily living and entertaining.

BEDS 3 BATHS 2

sq FT 1,762

PARKING 2