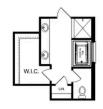

### The Kirkland with Bonus

Behind the Kirkland's lovely, full-brick exterior lies a beautiful home. The foyer immediately opens up into a stunning, open-concept living space, combining the dining room, family room and kitchen. From the stunning island to its endless counterspace, the kitchen is perfect for entertaining, and the covered porch is always ready to take the party outside. The Master Suite features a lovely, bright bedroom and Master Bath, complete with shower, bathtub and walk-in closet.

**BEDS** 

**BATHS** 

**SQFT** 

2,767

**GARAGE** 

3

**OPTIONAL TRAY** CEILING

**OPTIONAL VAULTED** CEILING

OPTIONAL LUXURY MASTER BATH

BONUS ROOM 21'6" X 23'3"

W.I.C.

BATH 3

THE KIRKLAND BONUS OPTIONS

The Rockford

Call (256) 664-4404 DAVIDSONHOMES.COM