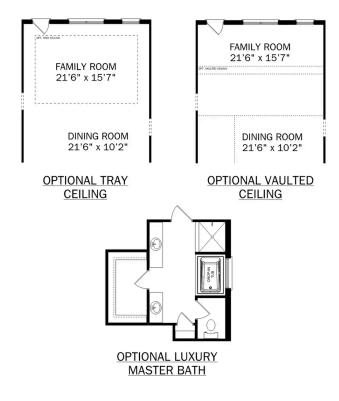

**BEDS** 

**BATHS** 

**SQFT** 

2,767

**GARAGE** 

3

**OPTIONAL TRAY** CEILING

**OPTIONAL VAULTED** CEILING

OPTIONAL LUXURY MASTER BATH

BONUS ROOM 21'6" X 23'3"

W.I.C.

BATH 3

THE KIRKLAND BONUS OPTIONS

The Rockford

Call (256) 664-4404 DAVIDSONHOMES.COM