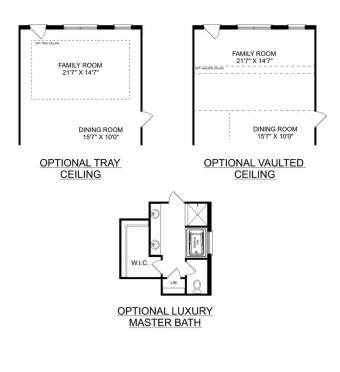

**BEDS** 

**BATHS** 

**SQFT** 

2,767

**GARAGE** 

3

**OPTIONAL TRAY** CEILING

**OPTIONAL VAULTED** CEILING

OPTIONAL LUXURY MASTER BATH

BONUS ROOM 21'6" X 23'3"

W.I.C.

BATH 3

THE KIRKLAND BONUS OPTIONS

The Rockford

Call (256) 664-4404 DAVIDSONHOMES.COM