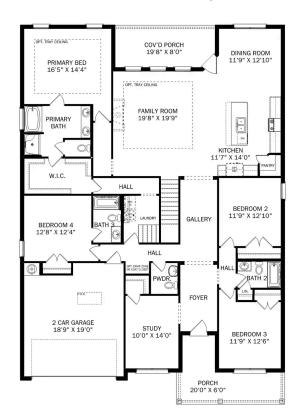

# The Montgomery

BEDS

3

BATHS **2** 

sq ft 1,912 PARKING 2

# The Montgomery with Bonus

With modern touches like an open-concept, homeowner-centric layout, The Montgomery is one-level living at its finest. The kitchen showcases a huge island, corner pantry and stainless-steel appliances. The plan's open family room is perfect for entertaining guests, and the covered porch is easily accessible. Discover the plan's impressive Master Suite, complete with bright, inviting windows and a huge walk-in closet.

Make it your own with The Montgomery's flexible floor plan, featuring an optional bonus room, a covered porch and more! Just know that offerings vary by location, so please discuss our standard features and upgrade options with your community's agent.

sq FT **2,684** 

**BEDS** 

**BATHS** 

GARAGE

2

THE MONTGOMERY BONUS OPTIONS

Call (256) 664-4404 DAVIDSONHOMES.COM