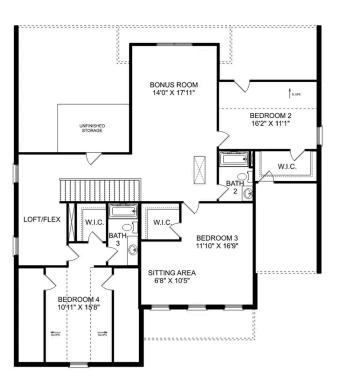

### The Kirkland with Bonus

Behind the Kirkland's lovely, full-brick exterior lies a beautiful home. The foyer immediately opens up into a stunning, open-concept living space, combining the dining room, family room and kitchen. From the stunning island to its endless counterspace, the kitchen is perfect for entertaining, and the covered porch is always ready to take the party outside. The Master Suite features a lovely, bright bedroom and Master Bath, complete with shower, bathtub and walk-in closet.