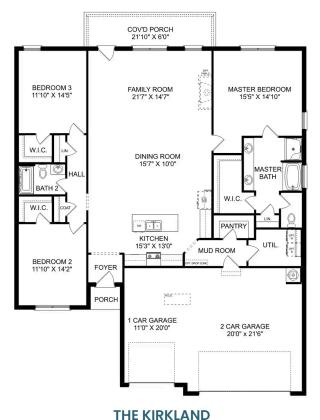

### **Description**

Behind the Kirkland's lovely, full-brick exterior lies a beautiful home. The foyer immediately opens up into a stunning, open-concept living space, combining the dining room, family room and kitchen.

BEDS 3 BATHS 2

**2,076** 

PARKING

3

THE KIRKLAND OPTIONS

THE KIRKEARD OF HORK

Call (256) 664-4404 DAVIDSONHOMES.COM