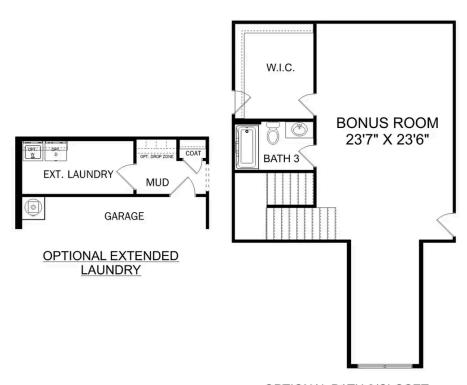

OPTIONAL LUXURY MASTER BATH

BONUS ROOM 21'6" X 23'3"

W.I.C.

BATH 3

THE KIRKLAND BONUS OPTIONS

The Rockford

Call (256) 664-4404 DAVIDSONHOMES.COM