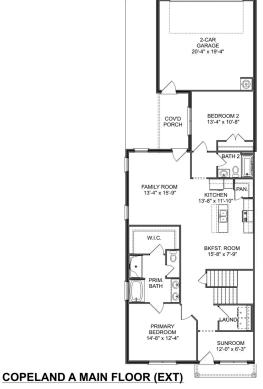

# The Copeland

BEDS 2

BATHS **2** 

SQ FT 1,851 PARKING 2

### **Exterior Options**

BONUS ROOM 27'-0" x 13'-0"

THE COPELAND A MAIN FLOOR

THE COPELAND A UPPER FLOOR

Call **(256) 664-4404** 

DAVIDSONHOMES.COM