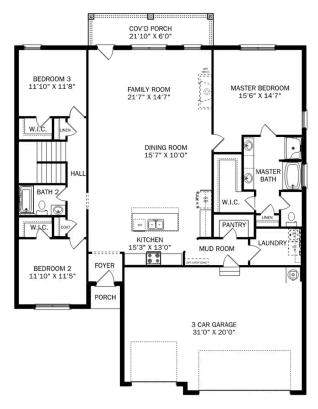

### The Kirkland with Bonus

Behind the Kirkland's lovely, full-brick exterior lies a beautiful home. The foyer immediately opens up into a stunning, open-concept living space, combining the dining room, family room and kitchen. From the stunning island to its endless counterspace, the kitchen is perfect for entertaining, and the covered porch is always ready to take the party outside. The Master Suite features a lovely, bright bedroom and Master Bath, complete with shower, bathtub and walk-in closet.

**BEDS** 

**BATHS** 

**SQFT** 

2,767

**GARAGE** 

3

**OPTIONAL TRAY** CEILING

**OPTIONAL VAULTED** CEILING