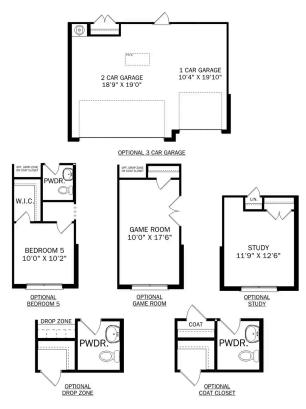

# The Montgomery

BEDS

3

BATHS **2** 

sq ft 1,912 PARKING 2

### **Exterior Options**

### OPT. COAT CLOSET OR DROP ZONE

### OPT. STUDY NOOK

OPT. POWDER BATH
THE MONTGOMERY OPTIONS

Call (256) 664-4404 DAVIDSONHOMES.COM

# The Montgomery with Bo... Exterior Options

**BEDS** 3

**BATHS** 

**SQ FT** 2,684 **PARKING** 

#### THE MONTGOMERY BONUS MAIN FLOOR

#### THE MONTGOMERY BONUS UPPER FLOOR

# The Montgomery with Bonus

With modern touches like an open-concept, homeowner-centric layout, The Montgomery is one-level living at its finest. The kitchen showcases a huge island, corner pantry and stainless-steel appliances. The plan's open family room is perfect for entertaining guests, and the covered porch is easily accessible. Discover the plan's impressive Master Suite, complete with bright, inviting windows and a huge walk-in closet.

Make it your own with The Montgomery's flexible floor plan, featuring an optional bonus room, a covered porch and more! Just know that offerings vary by location, so please discuss our standard features and upgrade options with your community's agent.

sq FT **2,684** 

**BEDS** 

**BATHS** 

GARAGE

2

THE MONTGOMERY BONUS OPTIONS

Call (256) 664-4404 DAVIDSONHOMES.COM