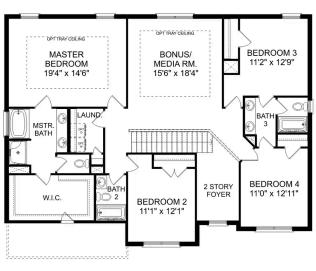

## The Madison A

### **Exterior Options**

BEDS 5

BATHS 1

**3,199** 

PARKING 2

#### THE MADISON MAIN FLOOR

#### THE MADISON UPPER FLOOR

### The Madison A

Behind the Madison's gorgeous brick exterior lies a massive layout, featuring five bedrooms, an elegant dining room and a welcoming study. From the designer kitchen's stainless-steel appliances to its oversized island, you'll want to make all your meals at home. The upstairs bonus room is perfect for family movie nights, and the Master Suite features a huge walk-in closet!

Make it your own with The Madison's flexible floor plan. Just know that offerings vary by location, so please discuss our standard features and upgrade options with your community's agent.

**BEDS** 

5

**BATHS** 

4

SQ FT

3,199

**GARAGE** 

2

OPT. BEDROOM 6

THE MADISON OPTIONS

Call **(256) 664-4404** 