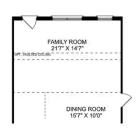

## The Rosewood

### **Description**

Welcome to The Rosewood, an elegant single-unit duplex featuring 2 bedrooms, 2 bathrooms, a 2-car garage, and 1,718 square feet of living space. Inside, you'll find an inviting openconcept living area with ample natural light, a modern kitchen, and a comfortable master bedroom with an en-suite...

BEDS BATHS 2

SQ FT 1,718

PARKING 2