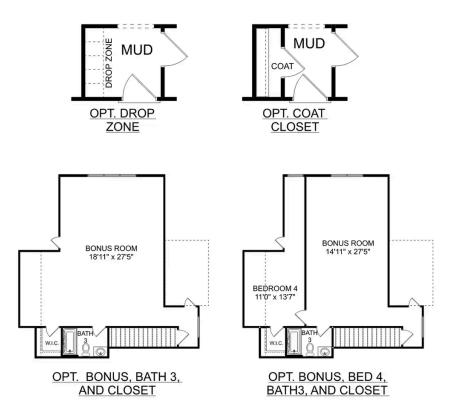

OPTIONAL LUXURY MASTER BATH

BONUS ROOM 21'6" X 23'3"

W.I.C.

BATH 3

THE KIRKLAND BONUS OPTIONS

The Rockford

Call (256) 664-4404 DAVIDSONHOMES.COM