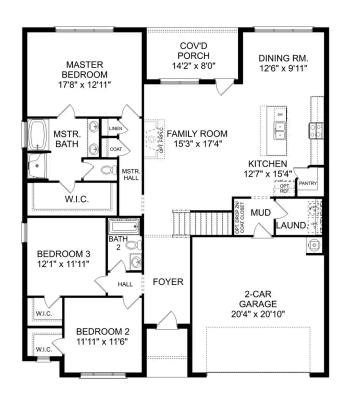

### **Description**

Behind the Kirkland's lovely, full-brick exterior lies a beautiful home. The foyer immediately opens up into a stunning, open-concept living space, combining the dining room, family room and kitchen.