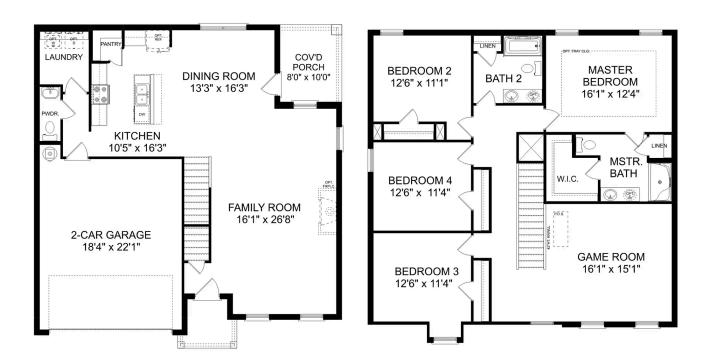

# The Savannah C

# Description

This home has it all. A fantastic value, The Savannah's openconcept floor plan is state-of-theart. The kitchen is fully stocked with stainless-steel appliances, gorgeous countertops and a walkin pantry, while the family room is perfect for entertaining.

BEDS 5

**BATHS** 

2.5

sq ft **3,167** 

# The Savannah C

| This home has it all. A fantastic value, The Savannah's open-concept floor plan is<br>state-of-the-art. The kitchen is fully stocked with stainless-steel appliances,<br>gorgeous countertops and a walk-in pantry, while the family room is perfect for | BEDS<br>5             |
|----------------------------------------------------------------------------------------------------------------------------------------------------------------------------------------------------------------------------------------------------------|-----------------------|
| entertaining. Four upstairs bedrooms offer a sense of space and security, and an optional fifth bedroom on the first floor makes it perfect for multi-generational families.                                                                             | BATHS<br><b>2.5</b>   |
| The massive, upstairs game room offers plenty of flex-space, and the covered porch offers a quiet escape from the action. Make it your own with The                                                                                                      | sq ft<br><b>3,167</b> |
| Savannah's flexible floor plan: from an additional bathroom to a new study, it's your choice. Just know that offerings vary by location, so please discuss our standard features and upgrade options with your community's agent.                        | GARAGE                |