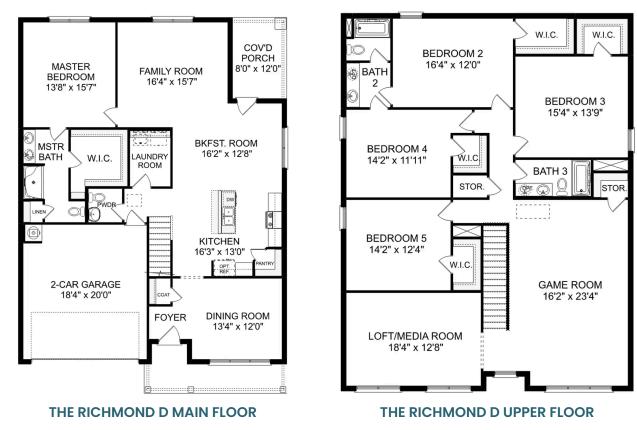

# The Richmond D

**Exterior Options** 

**BEDS** 5

**BATHS** 

3.5

SQ FT 3,537 PARKING 2

Page 1 of 2

Copyright 2024 Davidson Homes, Inc. | All Rights Reserved | Davidson Homes is a leading builder of quality new homes across the Southeast. Davidson Homes reserves the right to adjust items listed without prior notice or obligation. Such items may include, but are not limited to, options, included features and community information, pricing, amenities, square footage, terms or availability. Features, options, floor plans, elevations, colors, dimensions and photographs are for illustration purposes and may vary from homes built. Please see your community specialist for details. Equal housing lender. Last updated 03/06/2023.

# The Richmond D

| Starring five bedrooms and plenty of space, The Richmond features a sprawling<br>layout! Enter the foyer and discover the elegant dining room to the left. The home<br>quickly expands into an open-concept living space, as the charming kitchen | BEDS                  |
|---------------------------------------------------------------------------------------------------------------------------------------------------------------------------------------------------------------------------------------------------|-----------------------|
| overlooks the breakfast nook and family room. Continue through to the Master<br>Suite, featuring a huge walk-in closet.                                                                                                                           | BATHS<br><b>3.5</b>   |
| Upstairs, the plan features four more bedrooms, in addition to a game room and media room. Whether you're looking for a home theater or a home gym, The Richmond offers all the space you need.                                                   | sq ft<br><b>3,537</b> |
|                                                                                                                                                                                                                                                   | GARAGE                |