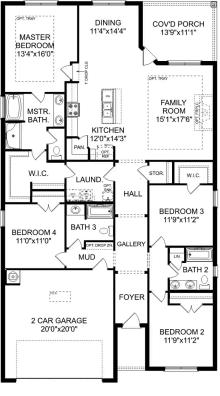

# The Franklin

**Exterior Options** 

BEDS BATHS SQ FT **3 2 1,620** 

PARKING

### **THE FRANKLIN**

OPT. DROP ZONE

OPT. COAT CLOSET

OPT. DELUXE MASTER BATH

THE FRANKLIN OPTIONS

Copyright 2024 Davidson Homes, Inc. | All Rights Reserved | Davidson Homes is a leading builder of quality new homes across the Southeast. Davidson Homes reserves the right to adjust items listed without prior notice or obligation. Such items may include, but are not limited to, options, included features and community information, pricing, amenities, square footage, terms or availability. Features, options, floor plans, elevations, colors, dimensions and photographs are for illustration purposes and may vary from homes built. Please see your community specialist for details. Equal housing lender. Last updated 08/15/2023.