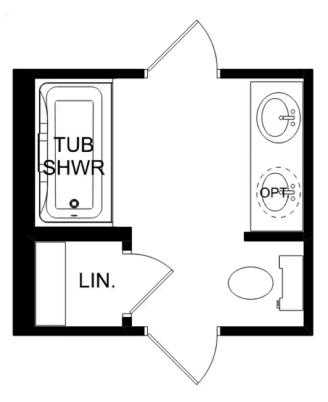

# The Daphne

# **Exterior Options**

BEDS 4

2

SQ FT 1,964 PARKING 2

OPT. POWDER BATH

OPT. STUDY NOOK

OPT. BUTLER'S PANTRY

OPT. COAT CLOSET

OPT. BED 4 / BATH 3

OPT. DELUXE BATH

THE DAPHNE OPTIONS

THE DAPHNE

Copyright 2024 Davidson Homes, Inc. | All Rights Reserved | Davidson Homes is a leading builder of quality new homes across the Southeast. Davidson Homes reserves the right to adjust items listed without prior notice or obligation. Such items may include, but are not limited to, options, included features and community information, pricing, amenities, square footage, terms or availability. Features, options, floor plans, elevations, colors, dimensions and photographs are for illustration purposes and may vary from homes built. Please see your community specialist for details. Equal housing lender. Last updated 03/20/2023.