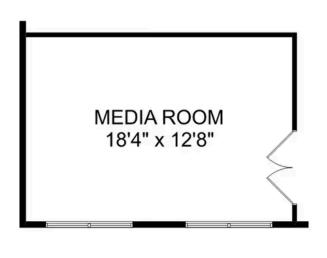

he breakfast nook and family room. Continue through to the Master<br>Suite, featuring a huge walk-in closet.                                                                                                                           | BATHS<br><b>3.5</b>   |
| Upstairs, the plan features four more bedrooms, in addition to a game room and media room. Whether you're looking for a home theater or a home gym, The Richmond offers all the space you need.                                                   | sq ft<br><b>3,537</b> |
|                                                                                                                                                                                                                                                   | GARAGE                |





# OPTIONAL DELUXE MASTER BATH

OPTIONAL MEDIA ROOM

# THE RICHMOND D OPTIONS



Page 2 of 2

Copyright 2024 Davidson Homes, Inc. | All Rights Reserved | Davidson Homes is a leading builder of quality new homes across the Southeast. Davidson Homes reserves the right to adjust items listed without prior notice or obligation. Such items may include, but are not limited to, options, included features and community information, pricing, amenities, square footage, terms or availability. Features, options, floor plans, elevations, colors, dimensions and photographs are for illustration purposes and may vary from homes built. Please see your community specialist for details. Equal housing lender. Last updated 03/06/2023.



Call (256) 368-0063 DAVIDSONHOMES.COM

# The Savannah C



# Description