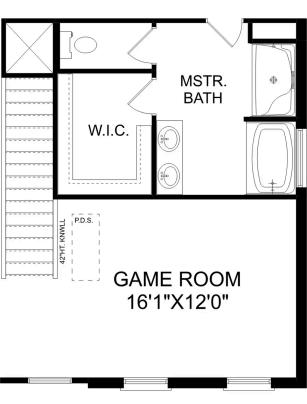

# The Savannah C

# Description

This home has it all. A fantastic value, The Savannah's openconcept floor plan is state-of-theart. The kitchen is fully stocked with stainless-steel appliances, gorgeous countertops and a walkin pantry, while the family room is perfect for entertaining.

BEDS 5

**BATHS** 

2.5

sq ft **3,167** 

# The Savannah C

| This home has it all. A fantastic value, The Savannah's open-concept floor plan is<br>state-of-the-art. The kitchen is fully stocked with stainless-steel appliances,<br>gorgeous countertops and a walk-in pantry, while the family room is perfect for | BEDS<br>5             |
|----------------------------------------------------------------------------------------------------------------------------------------------------------------------------------------------------------------------------------------------------------|-----------------------|
| entertaining. Four upstairs bedrooms offer a sense of space and security, and an optional fifth bedroom on the first floor makes it perfect for multi-generational families.                                                                             | BATHS<br><b>2.5</b>   |
| The massive, upstairs game room offers plenty of flex-space, and the covered porch offers a quiet escape from the action. Make it your own with The                                                                                                      | sq ft<br><b>3,167</b> |
| Savannah's flexible floor plan: from an additional bathroom to a new study, it's your choice. Just know that offerings vary by location, so please discuss our standard features and upgrade options with your community's agent.                        | GARAGE                |