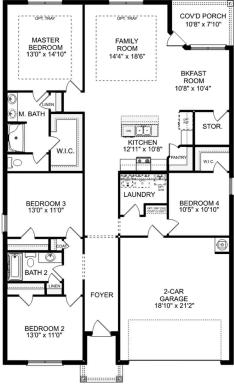

# The Everett

# **Exterior Options**

BEDS 4

**BATHS** 

3

SQ FT 2,136 PARKING 2

### THE EVERETT

Copyright 2024 Davidson Homes, Inc. | All Rights Reserved | Davidson Homes is a leading builder of quality new homes across the Southeast. Davidson Homes reserves the right to adjust items listed without prior notice or obligation. Such items may include, but are not limited to, options, included features and community information, pricing, amenities, square footage, terms or availability. Features, options, floor plans, elevations, colors, dimensions and photographs are for illustration purposes and may vary from homes built. Please see your community specialist for details. Equal housing lender. Last updated 03/07/2023.