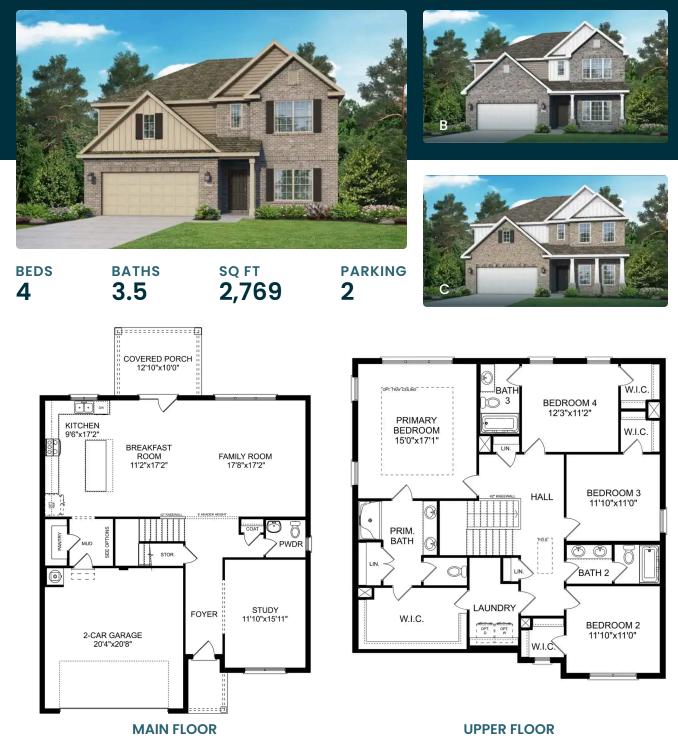

# The Chelsea A

# **Exterior Options**

Page 1 of 2

Copyright 2024 Davidson Homes, Inc. | All Rights Reserved | Davidson Homes is a leading builder of quality new homes across the Southeast. Davidson Homes reserves the right to adjust items listed without prior notice or obligation. Such items may include, but are not limited to, options, included features and community information, pricing, amenities, square footage, terms or availability. Features, options, floor plans, elevations, colors, dimensions and photographs are for illustration purposes and may vary from homes built. Please see your community specialist for details. Equal housing lender. Last updated 03/18/2024.

Call (256) 368-0063

DAVIDSONHOMES.COM

# The Chelsea A

| <b>4</b>              | The Chelsea's windows fill the open floor plan with natural light, welcoming you<br>into this charming home. The kitchen showcases ample counterspace,<br>overlooking the breakfast and family room. A large study on the first floor offers<br>potential, and the home's second floor features four bedrooms, each with plenty<br>of closet space. The master bedroom is separate from the other bedrooms for<br>added privacy, and the fourth bedroom features its own private bath. |
|-----------------------|----------------------------------------------------------------------------------------------------------------------------------------------------------------------------------------------------------------------------------------------------------------------------------------------------------------------------------------------------------------------------------------------------------------------------------------------------------------------------------------|
| sq ft<br><b>2,769</b> | Make it your own with The Chelsea's flexible floor plan. Offerings vary by location, so please discuss your options with your community's agent.                                                                                                                                                                                                                                                                                                                                       |
| GARAGE                |                                                                                                                                                                                                                                                                                                                                                                                                                                                                                        |