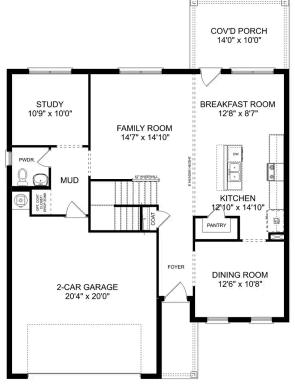

6 PARKING 2



### THE EVERETT

Copyright 2024 Davidson Homes, Inc. | All Rights Reserved | Davidson Homes is a leading builder of quality new homes across the Southeast. Davidson Homes reserves the right to adjust items listed without prior notice or obligation. Such items may include, but are not limited to, options, included features and community information, pricing, amenities, square footage, terms or availability. Features, options, floor plans, elevations, colors, dimensions and photographs are for illustration purposes and may vary from homes built. Please see your community specialist for details. Equal housing lender. Last updated 03/07/2023.





# Call **(256) 368-0063**

DAVIDSONHOMES.COM

# The Shelby A

# **Exterior Options**



BEDS 3



sq ft **2,452**  parking **2** 









### **UPPER FLOOR**

Page 1 of 2

Copyright 2024 Davidson Homes, Inc. | All Rights Reserved | Davidson Homes is a leading builder of quality new homes across the Southeast. Davidson Homes reserves the right to adjust items listed without prior notice or obligation. Such items may include, but are not limited to, options, included features and community information, pricing, amenities, square footage, terms or availability. Features, options, floor plans, elevations, colors, dimensions and photographs are for illustration purposes and may vary from homes built. Please see your community specialist for details. Equal housing lender. Last updated 10/25/2023.





Call (256) 368-0063

DAVIDSONHOMES.COM

# The Shelby A

| The Shelby welcomes you into a modern, open space, complete with a