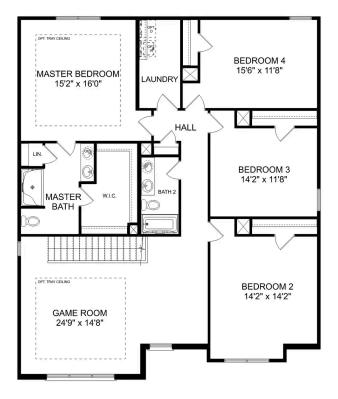

### THE SAVANNAH C UPPER FLOOR

Page 1 of 2

Copyright 2024 Davidson Homes, Inc. | All Rights Reserved | Davidson Homes is a leading builder of quality new homes across the Southeast. Davidson Homes reserves the right to adjust items listed without prior notice or obligation. Such items may include, but are not limited to, options, included features and community information, pricing, amenities, square footage, terms or availability. Features, options, floor plans, elevations, colors, dimensions and photographs are for illustration purposes and may vary from homes built. Please see your community specialist for details. Equal housing lender. Last updated 03/27/2023.

# The Savannah C

| This home has it all. A fantastic value, The Savannah's open-concept floor plan is<br>state-of-the-art. The kitchen is fully stocked with stainless-steel appliances,<br>gorgeous countertops and a walk-in pantry, while the family room is perfect for | BEDS<br>5             |
|----------------------------------------------------------------------------------------------------------------------------------------------------------------------------------------------------------------------------------------------------------|-----------------------|
| entertaining. Four upstairs bedrooms offer a sense of space and security, and an optional fifth bedroom on the first floor makes it perfect for multi-generational families.                                                                             | BATHS<br><b>2.5</b>   |
| The massive, upstairs game room offers plenty of flex-space, and the covered porch offers a quiet escape from the action. Make it your own with The                                                                                                      | sq ft<br><b>3,167</b> |
| Savannah's flexible floor plan: from an additional bathroom to a new study, it's your choice. Just know that offerings vary by location, so please discuss our standard features and upgrade options with your community's agent.                        | GARAGE                |