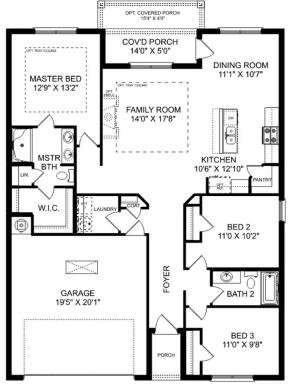

# The Daphne

# **Exterior Options**

BEDS 4

2

SQ FT 1,964 PARKING 2

OPT. POWDER BATH

OPT. STUDY NOOK

OPT. BUTLER'S PANTRY

OPT. COAT CLOSET

OPT. BED 4 / BATH 3

OPT. DELUXE BATH

THE DAPHNE OPTIONS

THE DAPHNE

Copyright 2024 Davidson Homes, Inc. | All Rights Reserved | Davidson Homes is a leading builder of quality new homes across the Southeast. Davidson Homes reserves the right to adjust items listed without prior notice or obligation. Such items may include, but are not limited to, options, included features and community information, pricing, amenities, square footage, terms or availability. Features, options, floor plans, elevations, colors, dimensions and photographs are for illustration purposes and may vary from homes built. Please see your community specialist for details. Equal housing lender. Last updated 03/20/2023.