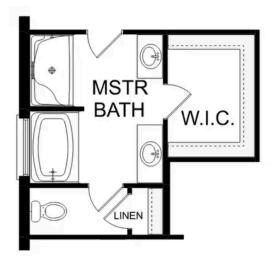

the breakfast nook and family room. Continue through to the Master<br>Suite, featuring a huge walk-in closet.                                                                                                                           | BATHS<br><b>3.5</b>   |
| Upstairs, the plan features four more bedrooms, in addition to a game room and media room. Whether you're looking for a home theater or a home gym, The Richmond offers all the space you need.                                                   | sq ft<br><b>3,537</b> |
|                                                                                                                                                                                                                                                   | GARAGE                |





# OPTIONAL DELUXE MASTER BATH

OPTIONAL MEDIA ROOM

# THE RICHMOND D OPTIONS



Page 2 of 2

Copyright 2024 Davidson Homes, Inc. | All Rights Reserved | Davidson Homes is a leading builder of quality new homes across the Southeast. Davidson Homes reserves the right to adjust items listed without prior notice or obligation. Such items may include, but are not limited to, options, included features and community information, pricing, amenities, square footage, terms or availability. Features, options, floor plans, elevations, colors, dimensions and photographs are for illustration purposes and may vary from homes built. Please see your community specialist for details. Equal housing lender. Last updated 03/06/2023.



Call (256) 368-0063 DAVIDSONHOMES.COM

# The Savannah C



# Descripti