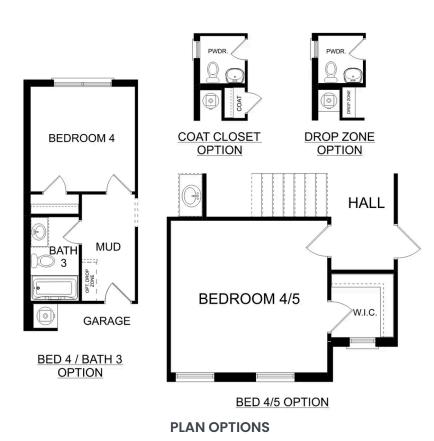

### **THE FRANKLIN**

OPT. DROP ZONE

OPT. COAT CLOSET

OPT. DELUXE MASTER BATH

THE FRANKLIN OPTIONS

Copyright 2024 Davidson Homes, Inc. | All Rights Reserved | Davidson Homes is a leading builder of quality new homes across the Southeast. Davidson Homes reserves the right to adjust items listed without prior notice or obligation. Such items may include, but are not limited to, options, included features and community information, pricing, amenities, square footage, terms or availability. Features, options, floor plans, elevations, colors, dimensions and photographs are for illustration purposes and may vary from homes built. Please see your community specialist for details. Equal housing lender. Last updated 08/15/2023.