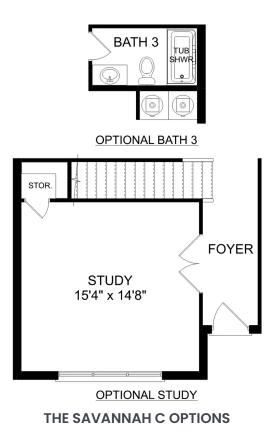

# The Savannah C

| This home has it all. A fantastic value, The Savannah's open-concept floor plan is<br>state-of-the-art. The kitchen is fully stocked with stainless-steel appliances,<br>gorgeous countertops and a walk-in pantry, while the family room is perfect for | BEDS<br>5             |
|----------------------------------------------------------------------------------------------------------------------------------------------------------------------------------------------------------------------------------------------------------|-----------------------|
| entertaining. Four upstairs bedrooms offer a sense of space and security, and an optional fifth bedroom on the first floor makes it perfect for multi-generational families.                                                                             | BATHS<br><b>2.5</b>   |
| The massive, upstairs game room offers plenty of flex-space, and the covered porch offers a quiet escape from the action. Make it your own with The                                                                                                      | sq ft<br><b>3,167</b> |
| Savannah's flexible floor plan: from an additional bathroom to a new study, it's your choice. Just know that offerings vary by location, so please discuss our standard features and upgrade options with your community's agent.                        | GARAGE                |