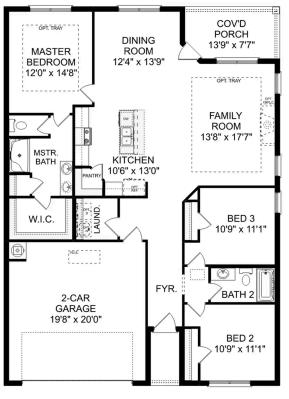

E OPTIONS

Copyright 2024 Davidson Homes, Inc. | All Rights Reserved | Davidson Homes is a leading builder of quality new homes across the Southeast. Davidson Homes reserves the right to adjust items listed without prior notice or obligation. Such items may include, but are not limited to, options, included features and community information, pricing, amenities, square footage, terms or availability. Features, options, floor plans, elevations, colors, dimensions and photographs are for illustration purposes and may vary from homes built. Please see your community specialist for details. Equal housing lender. Last updated 02/21/2024.





Call (256) 368-0063





# Call (256) 368-0063

DAVIDSONHOMES.COM

# The Franklin



**Exterior Options** 



BEDS BATHS SQ FT **3 2 1,620** 



PARKING



### **THE FRANKLIN**



OPT. DROP ZONE



OPT. COAT CLOSET



OPT. DELUXE MASTER BATH

THE FRANKLIN OPTIONS

Copyright 2024 Davidson Homes, Inc. | All Rights Reserved | Davidson Homes is a leading builder of quality new homes across the Southeast. Davidson Homes reserves the right to adjust items listed without prior notice or obligation. Such items may include, but are not limited to, options, included features and community information, pricing, amenities, square footage, terms or availability. Features, options, floor plans, elevations, colors, dimensions and photographs are for illustration purposes and may vary from homes built. Please see your community specialist for details. Equal housing lender. Last updated 08/15/2023.





# Call (256) 368-0063

DAVIDSONHOMES.COM

# The Daphne