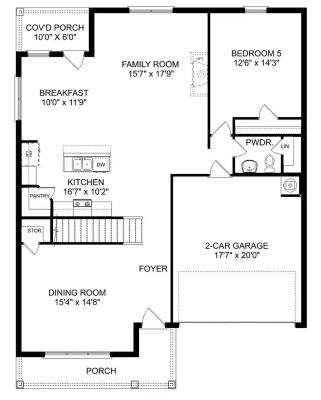

# The Franklin

**Exterior Options** 

BEDS BATHS SQ FT **3 2 1,620** 

PARKING

### **THE FRANKLIN**

OPT. DROP ZONE

OPT. COAT CLOSET

OPT. DELUXE MASTER BATH

THE FRANKLIN OPTIONS

Copyright 2024 Davidson Homes, Inc. | All Rights Reserved | Davidson Homes is a leading builder of quality new homes across the Southeast. Davidson Homes reserves the right to adjust items listed without prior notice or obligation. Such items may include, but are not limited to, options, included features and community information, pricing, amenities, square footage, terms or availability. Features, options, floor plans, elevations, colors, dimensions and photographs are for illustration purposes and may vary from homes built. Please see your community specialist for details. Equal housing lender. Last updated 08/15/2023.