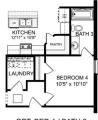

# The Daphne

# **Exterior Options**

BEDS 4

2

SQ FT 1,964 PARKING 2

OPT. POWDER BATH

OPT. STUDY NOOK

OPT. BUTLER'S PANTRY

OPT. COAT CLOSET

OPT. BED 4 / BATH 3

OPT. DELUXE BATH

THE DAPHNE OPTIONS

THE DAPHNE

Copyright 2024 Davidson Homes, Inc. | All Rights Reserved | Davidson Homes is a leading builder of quality new homes across the Southeast. Davidson Homes reserves the right to adjust items listed without prior notice or obligation. Such items may include, but are not limited to, options, included features and community information, pricing, amenities, square footage, terms or availability. Features, options, floor plans, elevations, colors, dimensions and photographs are for illustration purposes and may vary from homes built. Please see your community specialist for details. Equal housing lender. Last updated 03/20/2023.