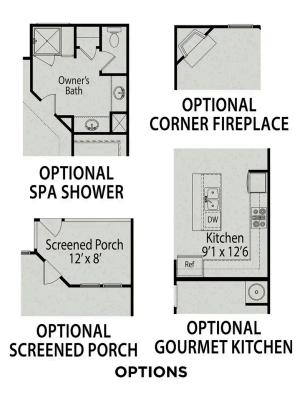

**OPTIONAL GOURMET KITCHEN** 

**OPTIONAL SCREENED PORCH** 

**OPTIONS** 

Copyright 2024 Davidson Homes, Inc. | All Rights Reserved | Davidson Homes is a leading builder of quality new homes across the Southeast. Davidson Homes reserves the right to adjust items listed without prior notice or obligation. Such items may include, but are not limited to, options, included features and community information, pricing, amenities, square footage, terms or availability. Features, options, floor plans, elevations, colors, dimensions and photographs are for illustration purposes and may vary from homes built. Please see your community specialist for details. Equal housing lender. Last updated 05/23/2023.

**OPTIONAL BEDROOM 3** 

**OPTIONAL SPA SHOWER** 

### **OPTIONS**

Page 2 of 2

Copyright 2024 Davidson Homes, Inc. | All Rights Reserved | Davidson Homes is a leading builder of quality new homes across the Southeast. Davidson Homes reserves the right to adjust items listed without prior notice or obligation. Such items may include, but are not limited to, options, included features and community information, pricing, amenities, square footage, terms or availability. Features, options, floor plans, elevations, colors, dimensions and photographs are for illustration purposes and may vary from homes built. Please see your community specialist for details. Equal housing lender. Last updated 05/23/2023.