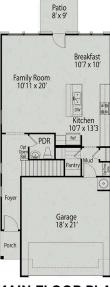

### **Exterior Options**

BEDS 2

**BATHS** 

2

SQ FT 1,409 PARKING 2

MAIN FLOOR PLAN

**OPTIONAL COVERED PORCH** 

Screened Porch 12' x 10'

# The Carter A

| Charming single-story ranch home with welcoming front porch. Potential for as many as three bedrooms all on one level. Kitchen complete with oversized island and ample cabinetry. Entertaining is made easy with this open design. | BEDS   |
|-------------------------------------------------------------------------------------------------------------------------------------------------------------------------------------------------------------------------------------|--------|
|                                                                                                                                                                                                                                     | BATHS  |
|                                                                                                                                                                                                                                     | 2      |
|                                                                                                                                                                                                                                     | SQ FT  |
|                                                                                                                                                                                                                                     | 1,409  |
|                                                                                                                                                                                                                                     | GARAGE |