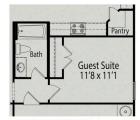

# The Adalynn A

Two-story design offering flexibility on both levels! Open floor plan with all main<br/>areas of the home coming together as one. The spacious pantry off the kitchen is<br/>perfect for all your storage needs, island offers additional seating and prepping<br/>area. Prefer a double wall oven, we have that, check out our Gourmet Kitchen<br/>option. Our popular Guest Suite option is available on the main level replacing the<br/>study. This design offers up to five bedrooms without losing the versatility of a loft<br/>area.BEDS<br/>Barea.SQ FT

**2,517** garage

2

**OPTIONS** 

OPTIONAL GOURMET KITCHEN OPTIONAL GUEST SUITE OPTIONS

Page 2 of 2

Copyright 2024 Davidson Homes, Inc. | All Rights Reserved | Davidson Homes is a leading builder of quality new homes across the Southeast. Davidson Homes reserves the right to adjust items listed without prior notice or obligation. Such items may include, but are not limited to, options, included features and community information, pricing, amenities, square footage, terms or availability. Features, options, floor plans, elevations, colors, dimensions and photographs are for illustration purposes and may vary from homes built. Please see your community specialist for details. Equal housing lender. Last updated 10/26/2023.