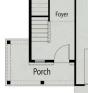

### The Grace A

### **Exterior Options**

**BATHS** 

2.5

SQ FT 2,020

PARKING 2

-----

MAIN FLOOR PLAN

**UPPER FLOOR PLAN** 

# The Grace A

| Show off your style with the Grace's open-concept floor plan. The family room is   | BEDS    |
|------------------------------------------------------------------------------------|---------|
| perfect for entertaining. The kitchen is complete with a cooks island, an overhang | 3       |
| for barstools, a spacious corner pantry, and a cozy breakfast nook. The oversized  | Ŭ       |
| patio offers enjoyable outdoor space. The private owner's suite is tucked away     | BATHS   |
| from the secondary bedrooms. Prefer four bedrooms instead of three? If so, check   | 2.5     |
| out the optional bedroom four with an additional bath option. Make this home       | 2.5     |
| your own!                                                                          | SQ FT   |
|                                                                                    | 2 0 2 0 |
|                                                                                    |         |