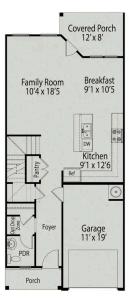

### **Exterior Options**

BEDS 2

**BATHS** 

2

SQ FT 1,409 PARKING 2

MAIN FLOOR PLAN

**OPTIONAL COVERED PORCH** 

Screened Porch 12' x 10'

# The Carter A

| Charming single-story ranch home with welcoming front porch. Potential for as many as three bedrooms all on one level. Kitchen complete with oversized island and ample cabinetry. Entertaining is made easy with this open design. | BEDS   |
|-------------------------------------------------------------------------------------------------------------------------------------------------------------------------------------------------------------------------------------|--------|
|                                                                                                                                                                                                                                     | BATHS  |
|                                                                                                                                                                                                                                     | 2      |
|                                                                                                                                                                                                                                     | SQ FT  |
|                                                                                                                                                                                                                                     | 1,409  |
|                                                                                                                                                                                                                                     | GARAGE |