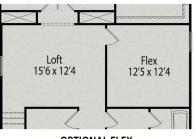

# The Preston A

| BEDS  | One of our most spacious value oriented two-story designs. Corner kitchen with        |
|-------|---------------------------------------------------------------------------------------|
| 3     | ample space in the pantry, oversized island, and cabinets abound. The popular         |
|       | guest suite option is available on the main level replacing the study. The second     |
| BATHS | floor offers you plenty of versatility, the oversized loft can be transformed into an |
| 2.5   | additional bedroom and flex space creating a less open area with more defined         |
| 2.0   | space. Check out the double-door entry into the private owner's suite, the            |
| SQ FT | spacious closet offers more than enough room and the owner's bath features            |
| 2,870 | separate vanities.                                                                    |
| 2,070 |                                                                                       |
|       |                                                                                       |

GARAGE

**OPTIONAL SCREENED PORCH** 

**OPTIONAL FIREPLACE** 

**OPTIONAL GOURMET KITCHEN** 

**OPTIONAL GUEST SUITE WITH BATH** 

**OPTIONAL SPA SHOWER** 

OPTIONAL FLEX

OPTIONS