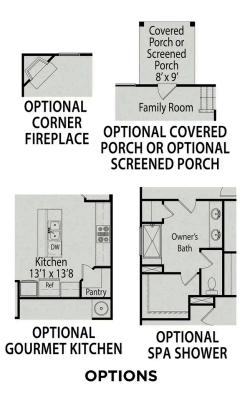

### **Exterior Options**

BEDS 2

**BATHS** 

2

SQ FT 1,409 PARKING 2

MAIN FLOOR PLAN

**OPTIONAL COVERED PORCH** 

Screened Porch 12' x 10'

**OPTIONAL GOURMET KITCHEN** 

**OPTIONAL SCREENED PORCH** 

**OPTIONS** 

Copyright 2024 Davidson Homes, Inc. | All Rights Reserved | Davidson Homes is a leading builder of quality new homes across the Southeast. Davidson Homes reserves the right to adjust items listed without prior notice or obligation. Such items may include, but are not limited to, options, included features and community information, pricing, amenities, square footage, terms or availability. Features, options, floor plans, elevations, colors, dimensions and photographs are for illustration purposes and may vary from homes built. Please see your community specialist for details. Equal housing lender. Last updated 05/23/2023.

**OPTIONAL BEDROOM 3** 

**OPTIONAL SPA SHOWER** 

### **OPTIONS**

Page 2 of 2

Copyright 2024 Davidson Homes, Inc. | All Rights Reserved | Davidson Homes is a leading builder of quality new homes across the Southeast. Davidson Homes reserves the right to adjust items listed without prior notice or obligation. Such items may include, but are not limited to, options, included features and community information, pricing, amenities, square footage, terms or availability. Features, options, floor plans, elevations, colors, dimensions and photographs are for illustration purposes and may vary from homes built. Please see your community specialist for details. Equal housing lender. Last updated 05/23/2023.