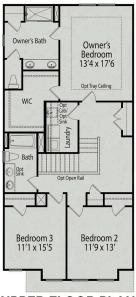

### **Exterior Options**

**BATHS** 

2.5

SQ FT 2,020

PARKING 2

-----

MAIN FLOOR PLAN

**UPPER FLOOR PLAN** 

# The Grace A

| Show off your style with the Grace's open-concept floor plan. The family room is   | BEDS    |
|------------------------------------------------------------------------------------|---------|
| perfect for entertaining. The kitchen is complete with a cooks island, an overhang | 3       |
| for barstools, a spacious corner pantry, and a cozy breakfast nook. The oversized  | Ŭ       |
| patio offers enjoyable outdoor space. The private owner's suite is tucked away     | BATHS   |
| from the secondary bedrooms. Prefer four bedrooms instead of three? If so, check   | 2.5     |
| out the optional bedroom four with an additional bath option. Make this home       | 2.5     |
| your own!                                                                          | SQ FT   |
|                                                                                    | 2 0 2 0 |
|                                                                                    |         |