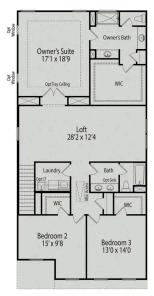

### The Carter A

### **Exterior Options**

BEDS 2

**BATHS** 

2

SQ FT 1,409 PARKING 2

MAIN FLOOR PLAN

**OPTIONAL COVERED PORCH** 

Screened Porch 12' x 10'

# The Carter A

| Charming single-story ranch home with welcoming front porch. Potential for as many as three bedrooms all on one level. Kitchen complete with oversized island and ample cabinetry. Entertaining is made easy with this open design. | BEDS   |
|-------------------------------------------------------------------------------------------------------------------------------------------------------------------------------------------------------------------------------------|--------|
|                                                                                                                                                                                                                                     | BATHS  |
|                                                                                                                                                                                                                                     | 2      |
|                                                                                                                                                                                                                                     | SQ FT  |
|                                                                                                                                                                                                                                     | 1,409  |
|                                                                                                                                                                                                                                     | GARAGE |