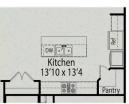

# The Gavin A

| Looking for space that works, this design is for you! This two-story plan offers as<br>much space as possible. Open main living area offering ample light and smooth<br>traffic flow. The kitchen is spectacular offering plenty of cabinetry and the island | BEDS                  |
|--------------------------------------------------------------------------------------------------------------------------------------------------------------------------------------------------------------------------------------------------------------|-----------------------|
| is the perfect size. Mudroom and pantry directly off the kitchen for ease of entry<br>and access. Prefer four bedrooms instead of three, check out the optional<br>bedroom four with bath three option, a great way to create the space that fits            | ватнз<br><b>2.5</b>   |
| your needs. Don't forget the pocket office, yes, we made space for that!                                                                                                                                                                                     | sq ft<br><b>2,278</b> |
|                                                                                                                                                                                                                                                              | GARAGE                |

OPTIONAL COVERED PORCH

**OPTIONAL FIREPLACE** 

OPTIONAL GOURMET KITCHEN OPT OPTIONS

Owner's Bath

OPTIONAL SPA SHOWER

OPTIONAL EXTENDED PORCH

OPTIONS

Page 2 of 2