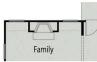

### The Warren

### Description

As you step into The Warren, you're greeted by a spacious foyer that leads to the stunning openconcept space that houses the breakfast area, family room, and kitchen. The breakfast area is cozy yet spacious, while the family room is a flexible area designed for comfort and relaxation.

# The Warren

| As you step into The Warren, you're greeted by a spacious foyer that leads to the stunning open-concept space that houses the breakfast area, family room, and kitchen. The breakfast area is cozy yet spacious, while the family room is a flexible | BEDS                  |
|------------------------------------------------------------------------------------------------------------------------------------------------------------------------------------------------------------------------------------------------------|-----------------------|
| area designed for comfort and relaxation. Just around the corner is a convenient<br>one-car garage. Completing the main level is a lovely patio accessible through<br>the family room, perfect for relaxing or enjoying a good book.                 | ватнз<br><b>2.5</b>   |
|                                                                                                                                                                                                                                                      | sq ft<br><b>1,713</b> |