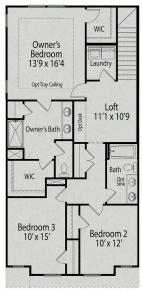

# The Graham

| The Graham's family room is designed to be spacious and accommodating,<br>making it the perfect space for relaxation and entertainment. This area<br>seamlessly blends into the breakfast nook and kitchen. The included covered<br>porch is accessible from the family room and provides the perfect outdoor<br>retreat for warm summer evenings or a leisurely morning cup of coffee. This plan | BEDS<br>3<br>BATHS<br>2.5    |
|---------------------------------------------------------------------------------------------------------------------------------------------------------------------------------------------------------------------------------------------------------------------------------------------------------------------------------------------------------------------------------------------------|------------------------------|
| also includes a convenient one-car garage.<br>Moving to the second floor, the owner's suite's unique layout gives it a spacious<br>yet cozy feel. In its ensuite bathroom, you'll find two separate sinks, providing                                                                                                                                                                              | 2.5<br>SQ FT<br><b>1,713</b> |
| plenty of personal space even on the busiest of mornings. Across the hallway are<br>two additional bedrooms and an additional bathroom. The upper floor also host<br>the laundry room, eliminating the need to carry laundry up and down the stairs.                                                                                                                                              | GARAGE                       |