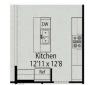

### The Carter A

### **Exterior Options**

BEDS 2

**BATHS** 

2

SQ FT 1,409 PARKING 2

MAIN FLOOR PLAN

**OPTIONAL COVERED PORCH** 

Screened Porch 12' x 10'

# The Carter A

| Charming single-story ranch home with welcoming front porch. Potential for as many as three bedrooms all on one level. Kitchen complete with oversized island and ample cabinetry. Entertaining is made easy with this open design. | BEDS   |
|-------------------------------------------------------------------------------------------------------------------------------------------------------------------------------------------------------------------------------------|--------|
|                                                                                                                                                                                                                                     | BATHS  |
|                                                                                                                                                                                                                                     | 2      |
|                                                                                                                                                                                                                                     | SQ FT  |
|                                                                                                                                                                                                                                     | 1,409  |
|                                                                                                                                                                                                                                     | GARAGE |