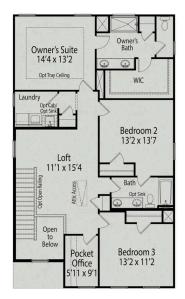

### **Exterior Options**

BEDS 2

**BATHS** 

2

SQ FT 1,409 PARKING 2

MAIN FLOOR PLAN

**OPTIONAL COVERED PORCH** 

Screened Porch 12' x 10'

# The Carter A

| Charming single-story ranch home with welcoming front porch. Potential for as many as three bedrooms all on one level. Kitchen complete with oversized island and ample cabinetry. Entertaining is made easy with this open design. | BEDS   |
|-------------------------------------------------------------------------------------------------------------------------------------------------------------------------------------------------------------------------------------|--------|
|                                                                                                                                                                                                                                     | BATHS  |
|                                                                                                                                                                                                                                     | 2      |
|                                                                                                                                                                                                                                     | SQ FT  |
|                                                                                                                                                                                                                                     | 1,409  |
|                                                                                                                                                                                                                                     | GARAGE |