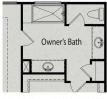

# The Preston A

| BEDS  | One of our most spacious value oriented two-story designs. Corner kitchen with        |
|-------|---------------------------------------------------------------------------------------|
| 3     | ample space in the pantry, oversized island, and cabinets abound. The popular         |
|       | guest suite option is available on the main level replacing the study. The second     |
| BATHS | floor offers you plenty of versatility, the oversized loft can be transformed into an |
| 2.5   | additional bedroom and flex space creating a less open area with more defined         |
| 2.0   | space. Check out the double-door entry into the private owner's suite, the            |
| SQ FT | spacious closet offers more than enough room and the owner's bath features            |
| 2,870 | separate vanities.                                                                    |
| 2,070 |                                                                                       |
|       |                                                                                       |

GARAGE

**OPTIONAL SCREENED PORCH** 

**OPTIONAL FIREPLACE** 

**OPTIONAL GOURMET KITCHEN** 

**OPTIONAL GUEST SUITE WITH BATH** 

**OPTIONAL SPA SHOWER** 

OPTIONAL FLEX

OPTIONS