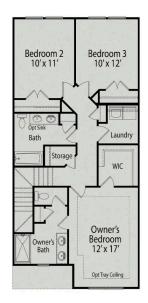

# The Preston A

| BEDS  | One of our most spacious value oriented two-story designs. Corner kitchen with        |
|-------|---------------------------------------------------------------------------------------|
| 3     | ample space in the pantry, oversized island, and cabinets abound. The popular         |
|       | guest suite option is available on the main level replacing the study. The second     |
| BATHS | floor offers you plenty of versatility, the oversized loft can be transformed into an |
| 2.5   | additional bedroom and flex space creating a less open area with more defined         |
| 2.0   | space. Check out the double-door entry into the private owner's suite, the            |
| SQ FT | spacious closet offers more than enough room and the owner's bath features            |
| 2,870 | separate vanities.                                                                    |
| 2,070 |                                                                                       |
|       |                                                                                       |

GARAGE

**OPTIONAL SCREENED PORCH** 

**OPTIONAL FIREPLACE** 

**OPTIONAL GOURMET KITCHEN** 

**OPTIONAL GUEST SUITE WITH BATH** 

**OPTIONAL SPA SHOWER** 

OPTIONAL FLEX

OPTIONS