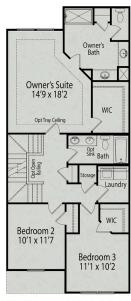

# The Carter A

| Charming single-story ranch home with welcoming front porch. Potential for as many as three bedrooms all on one level. Kitchen complete with oversized island and ample cabinetry. Entertaining is made easy with this open design. | BEDS   |
|-------------------------------------------------------------------------------------------------------------------------------------------------------------------------------------------------------------------------------------|--------|
|                                                                                                                                                                                                                                     | BATHS  |
|                                                                                                                                                                                                                                     | 2      |
|                                                                                                                                                                                                                                     | SQ FT  |
|                                                                                                                                                                                                                                     | 1,409  |
|                                                                                                                                                                                                                                     | GARAGE |