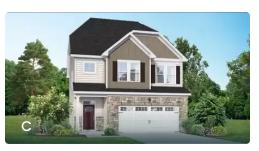

### The Preston A

### **Exterior Options**

BEDS 3

**BATHS** 

2.5

sq ft **2,870**  PARKING

UPPER FLOOR PLAN

# The Preston A

| BEDS  | One of our most spacious value oriented two-story designs. Corner kitchen with        |
|-------|---------------------------------------------------------------------------------------|
| 3     | ample space in the pantry, oversized island, and cabinets abound. The popular         |
|       | guest suite option is available on the main level replacing the study. The second     |
| BATHS | floor offers you plenty of versatility, the oversized loft can be transformed into an |
| 2.5   | additional bedroom and flex space creating a less open area with more defined         |
| 2.0   | space. Check out the double-door entry into the private owner's suite, the            |
| SQ FT | spacious closet offers more than enough room and the owner's bath features            |
| 2,870 | separate vanities.                                                                    |
| 2,070 |                                                                                       |
|       |                                                                                       |