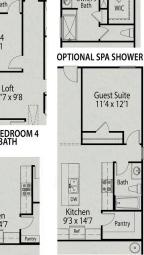

# The Adalynn A

Two-story design offering flexibility on both levels! Open floor plan with all main<br/>areas of the home coming together as one. The spacious pantry off the kitchen is<br/>perfect for all your storage needs, island offers additional seating and prepping<br/>area. Prefer a double wall oven, we have that, check out our Gourmet Kitchen<br/>option. Our popular Guest Suite option is available on the main level replacing the<br/>study. This design offers up to five bedrooms without losing the versatility of a loft<br/>area.BEDS<br/>Barea.SQ FT

**2,517** garage

2

**OPTIONS** 

OPTIONAL GOURMET KITCHEN OPTIONAL GUEST SUITE OPTIONS

Page 2 of 2

Copyright 2024 Davidson Homes, Inc. | All Rights Reserved | Davidson Homes is a leading builder of quality new homes across the Southeast. Davidson Homes reserves the right to adjust items listed without prior notice or obligation. Such items may include, but are not limited to, options, included features and community information, pricing, amenities, square footage, terms or availability. Features, options, floor plans, elevations, colors, dimensions and photographs are for illustration purposes and may vary from homes built. Please see your community specialist for details. Equal housing lender. Last updated 10/26/2023.

GARAGE

**OPTIONAL SCREENED PORCH** 

**OPTIONAL FIREPLACE** 

**OPTIONAL GOURMET KITCHEN** 

**OPTIONAL GUEST SUITE WITH BATH** 

**OPTIONAL SPA SHOWER** 

OPTIONAL FLEX

OPTIONS