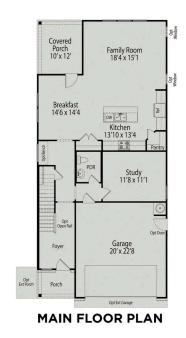

### The Carter A

### **Exterior Options**

BEDS 2

**BATHS** 

2

SQ FT 1,409 PARKING 2

MAIN FLOOR PLAN

**OPTIONAL COVERED PORCH** 

Screened Porch 12' x 10'

# The Carter A

| Charming single-story ranch home with welcoming front porch. Potential for as many as three bedrooms all on one level. Kitchen complete with oversized island and ample cabinetry. Entertaining is made easy with this open design. | BEDS   |
|-------------------------------------------------------------------------------------------------------------------------------------------------------------------------------------------------------------------------------------|--------|
|                                                                                                                                                                                                                                     | BATHS  |
|                                                                                                                                                                                                                                     | 2      |
|                                                                                                                                                                                                                                     | SQ FT  |
|                                                                                                                                                                                                                                     | 1,409  |
|                                                                                                                                                                                                                                     | GARAGE |