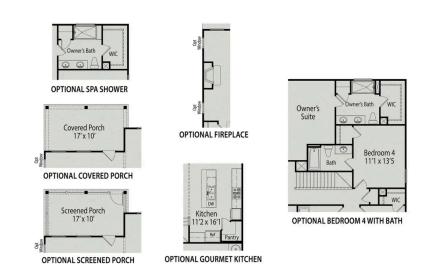

# The Grace A

| Show off your style with the Grace's open-concept floor plan. The family room is   | BEDS    |
|------------------------------------------------------------------------------------|---------|
| perfect for entertaining. The kitchen is complete with a cooks island, an overhang | 3       |
| for barstools, a spacious corner pantry, and a cozy breakfast nook. The oversized  | Ŭ       |
| patio offers enjoyable outdoor space. The private owner's suite is tucked away     | BATHS   |
| from the secondary bedrooms. Prefer four bedrooms instead of three? If so, check   | 2.5     |
| out the optional bedroom four with an additional bath option. Make this home       | 2.5     |
| your own!                                                                          | SQ FT   |
|                                                                                    | 2 0 2 0 |
|                                                                                    |         |

#### **OPTIONS**

OPTIONAL COVERED PORCH

**OPTIONAL FIREPLACE** 

OPTIONAL GOURMET KITCHEN OPT OPTIONS

Owner's Bath

OPTIONAL SPA SHOWER

OPTIONAL EXTENDED PORCH

OPTIONS

Page 2 of 2

# The Adalynn A

Two-story design offering flexibility on both levels! Open floor plan with all main<br/>areas of the home coming together as one. The spacious pantry off the kitchen is<br/>perfect for all your storage needs, island offers additional seating and prepping<br/>area. Prefer a double wall oven, we have that, check out our Gourmet Kitchen<br/>option. Our popular Guest Suite option is available on the main level replacing the<br/>study. This design offers up to five bedrooms without losing the versatility of a loft<br/>area.BEDS<br/>Barea.SQ FT

**2,517** garage

2

**OPTIONS** 

OPTIONAL GOURMET KITCHEN OPTIONAL GUEST SUITE OPTIONS

Page 2 of 2

Copyright 2024 Davidson Homes, Inc. | All Rights Reserved | Davidson Homes is a leading builder of quality new homes across the Southeast. Davidson Homes reserves the right to adjust items listed without prior notice or obligation. Such items may include, but are not limited to, options, included features and community information, pricing, amenities, square footage, terms or availability. Features, options, floor plans, elevations, colors, dimensions and photographs are for illustration purposes and may vary from homes built. Please see your community specialist for details. Equal housing lender. Last updated 10/26/2023.