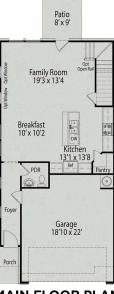

### Description

As you step into The Warren, you're greeted by a spacious foyer that leads to the stunning openconcept space that houses the breakfast area, family room, and kitchen. The breakfast area is cozy yet spacious, while the family room is a flexible area designed for comfort and relaxation.

# The Warren

| As you step into The Warren, you're greeted by a spacious foyer that leads to the stunning open-concept space that houses the breakfast area, family room, and kitchen. The breakfast area is cozy yet spacious, while the family room is a flexible | BEDS                  |
|------------------------------------------------------------------------------------------------------------------------------------------------------------------------------------------------------------------------------------------------------|-----------------------|
| area designed for comfort and relaxation. Just around the corner is a convenient<br>one-car garage. Completing the main level is a lovely patio accessible through<br>the family room, perfect for relaxing or enjoying a good book.                 | ватнз<br><b>2.5</b>   |
|                                                                                                                                                                                                                                                      | sq ft<br><b>1,713</b> |