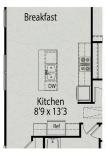

### Description

As you step into The Warren, you're greeted by a spacious foyer that leads to the stunning openconcept space that houses the breakfast area, family room, and kitchen. The breakfast area is cozy yet spacious, while the family room is a flexible area designed for comfort and relaxation.

# The Warren

| As you step into The Warren, you're greeted by a spacious foyer that leads to the stunning open-concept space that houses the breakfast area, family room, and kitchen. The breakfast area is cozy yet spacious, while the family room is a flexible | BEDS                  |
|------------------------------------------------------------------------------------------------------------------------------------------------------------------------------------------------------------------------------------------------------|-----------------------|
| area designed for comfort and relaxation. Just around the corner is a convenient<br>one-car garage. Completing the main level is a lovely patio accessible through<br>the family room, perfect for relaxing or enjoying a good book.                 | ватнз<br><b>2.5</b>   |
|                                                                                                                                                                                                                                                      | sq ft<br><b>1,713</b> |

### Description

The Graham's family room is designed to be spacious and accommodating, making it the perfect space for relaxation and entertainment. This area seamlessly blends into the breakfast nook and kitchen.

# The Graham

| The Graham's family room is designed to be spacious and accommodating,<br>making it the perfect space for relaxation and entertainment. This area<br>seamlessly blends into the breakfast nook and kitchen. The included covered<br>porch is accessible from the family room and provides the perfect outdoor<br>retreat for warm summer evenings or a leisurely morning cup of coffee. This plan | BEDS<br>3<br>BATHS<br>2.5    |
|---------------------------------------------------------------------------------------------------------------------------------------------------------------------------------------------------------------------------------------------------------------------------------------------------------------------------------------------------------------------------------------------------|------------------------------|
| also includes a convenient one-car garage.<br>Moving to the second floor, the owner's suite's unique layout gives it a spacious<br>yet cozy feel. In its ensuite bathroom, you'll find two separate sinks, providing                                                                                                                                                                              | 2.5<br>SQ FT<br><b>1,713</b> |
| plenty of personal space even on the busiest of mornings. Across the hallway are<br>two additional bedrooms and an additional bathroom. The upper floor also host<br>the laundry room, eliminating the need to carry laundry up and down the stairs.                                                                                                                                              | GARAGE                       |