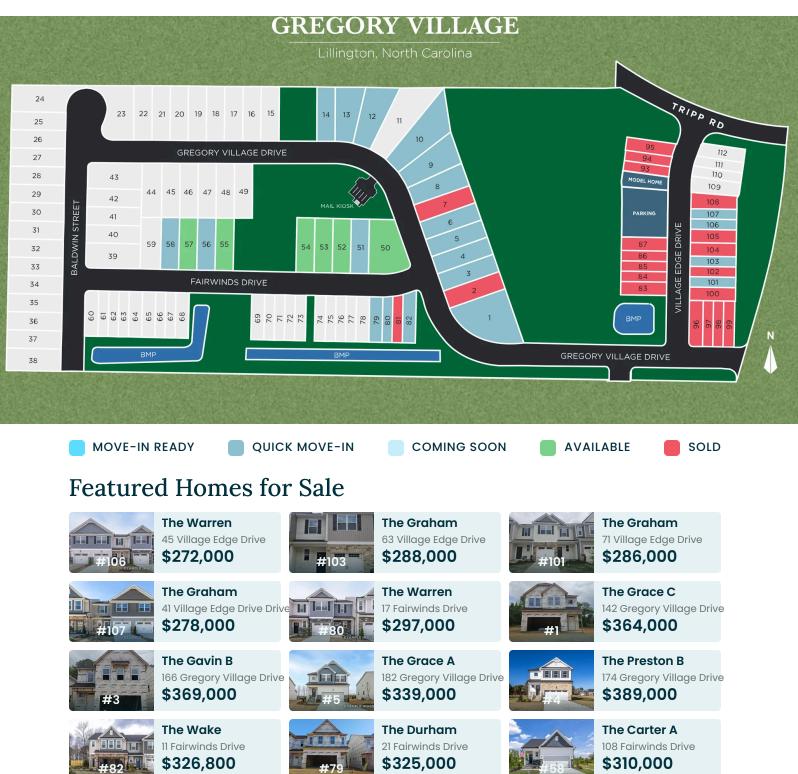

### Gregory Village in Lillington, NC Community Homesite Map

Matthew C. & Alicia G. Call **(919) 849-3744** 

Copyright 2024 Davidson Homes, Inc. | All Rights Reserved | Davidson Homes is a leading builder of quality new homes across the Southeast. Davidson Homes reserves the right to adjust items listed without prior notice or obligation. Such items may include, but are not limited to, options, included features and community information, pricing, amenities, square footage, terms or availability. Features, options, floor plans, elevations, colors, dimensions and photographs are for illustration purposes and may vary from homes built. Please see your community specialist for details. Equal housing lender.

# Community Address 30 Village Edge Drive

15

Floor Plans

09

Homes from the \$270s

Copyright 2024 Davidson Homes, Inc. | All Rights Reserved | Davidson Homes is a leading builder of quality new homes across the Southeast. Davidson Homes reserves the right to adjust items listed without prior notice or obligation. Such items may include, but are not limited to, options, included features and community information, pricing, amenities, square footage, terms or availability. Features, options, floor plans, elevations, colors, dimensions and photographs are for illustration purposes and may vary from homes built. Please see your community specialist for details. Equal housing lender. Last Updated 05/19/2024.

### Gregory Village in Lillington, NC Quick Move-In Homes

UPDATED 05/19/2024 HOMES **15** 

**\$364,000 3 Beds 2.5 Baths 2,020 Sq Ft** 142 Gregory Village Drive | #1 **The Grace C Plan** 

\$389,000 4 Beds 3 Baths 2,870 Sq Ft 174 Gregory Village Drive | #4 The Preston B Plan

**\$374,000 3 Beds 2.5 Baths 2,278 Sq Ft** 204 Gregory Village Drive | #8 **The Gavin A Plan** 

**\$369,000 4 Beds 3.5 Baths 2,278 Sq Ft** 166 Gregory Village Drive | #3 **The Gavin B Plan** 

\$310,000 3 Beds 2 Baths 1,409 Sq Ft 108 Fairwinds Drive | #58 The Carter A Plan

#### Matthew C. & Alicia G. Call (919) 849-3744

COMMUNITY ADDRESS 30 Village Edge Drive

**\$339,000 3 Beds 2.5 Baths 2,020 Sq Ft** 182 Gregory Village Drive | #5 **The Grace A Plan** 

**\$379,000 4** Beds **3** Baths **2,517** Sq Ft 190 Gregory Village Drive | #6 The Adalynn B Plan

### Gregory Village in Lillington, NC Quick Move-In Homes

UPDATED 05/19/2024 HOMES **15** 

**\$272,000 3 Beds 2.5 Baths 1,713 Sq Ft** 45 Village Edge Drive | #106 **The Warren Plan** 

**\$278,000 3 Beds 2.5 Baths 1,713 Sq Ft** 41 Village Edge Drive Drive | #107 **The Graham Plan** 

**\$325,000 3 Beds 2.5 Baths 1,812 Sq Ft** 21 Fairwinds Drive | #79 **The Durham Plan** 

**\$288,000 3 Beds 2.5 Baths 1,713 Sq Ft** 63 Village Edge Drive | #103 The Graham Plan

**\$297,000 3 Beds 2.5 Baths 1,713 Sq Ft** 17 Fairwinds Drive | #80 The Warren Plan

#### Matthew C. & Alicia G. Call **(919) 849-3744**

COMMUNITY ADDRESS 30 Village Edge Drive

**\$286,000 3 Beds 2.5 Baths 1,713 Sq Ft** 71 Village Edge Drive | #101 **The Graham Plan** 

**\$326,800 3 Beds 2.5 Baths 1,899 Sq Ft** 11 Fairwinds Drive | #82 **The Wake Plan** 