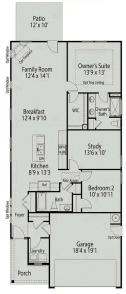

# The Carter A

| Charming single-story ranch home with welcoming front porch. Potential for as many as three bedrooms all on one level. Kitchen complete with oversized island and ample cabinetry. Entertaining is made easy with this open design. | BEDS   |
|-------------------------------------------------------------------------------------------------------------------------------------------------------------------------------------------------------------------------------------|--------|
|                                                                                                                                                                                                                                     | BATHS  |
|                                                                                                                                                                                                                                     | 2      |
|                                                                                                                                                                                                                                     | SQ FT  |
|                                                                                                                                                                                                                                     | 1,409  |
|                                                                                                                                                                                                                                     | GARAGE |

# The Grace A

| Show off your style with the Grace's open-concept floor plan. The family room is   | BEDS    |
|------------------------------------------------------------------------------------|---------|
| perfect for entertaining. The kitchen is complete with a cooks island, an overhang | 3       |
| for barstools, a spacious corner pantry, and a cozy breakfast nook. The oversized  | Ŭ       |
| patio offers enjoyable outdoor space. The private owner's suite is tucked away     | BATHS   |
| from the secondary bedrooms. Prefer four bedrooms instead of three? If so, check   | 2.5     |
| out the optional bedroom four with an additional bath option. Make this home       | 2.5     |
| your own!                                                                          | SQ FT   |
|                                                                                    | 2 0 2 0 |
|                                                                                    |         |

GARAGE 2