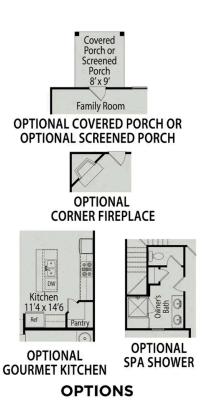

### **Exterior Options**

BEDS 2

**BATHS** 

2

SQ FT 1,409 PARKING 2

MAIN FLOOR PLAN

**OPTIONAL COVERED PORCH** 

Screened Porch 12' x 10'

**OPTIONAL GOURMET KITCHEN** 

**OPTIONAL SCREENED PORCH** 

**OPTIONS** 

Copyright 2024 Davidson Homes, Inc. | All Rights Reserved | Davidson Homes is a leading builder of quality new homes across the Southeast. Davidson Homes reserves the right to adjust items listed without prior notice or obligation. Such items may include, but are not limited to, options, included features and community information, pricing, amenities, square footage, terms or availability. Features, options, floor plans, elevations, colors, dimensions and photographs are for illustration purposes and may vary from homes built. Please see your community specialist for details. Equal housing lender. Last updated 05/23/2023.

**OPTIONAL BEDROOM 3** 

**OPTIONAL SPA SHOWER** 

### **OPTIONS**

Page 2 of 2

Copyright 2024 Davidson Homes, Inc. | All Rights Reserved | Davidson Homes is a leading builder of quality new homes across the Southeast. Davidson Homes reserves the right to adjust items listed without prior notice or obligation. Such items may include, but are not limited to, options, included features and community information, pricing, amenities, square footage, terms or availability. Features, options, floor plans, elevations, colors, dimensions and photographs are for illustration purposes and may vary from homes built. Please see your community specialist for details. Equal housing lender. Last updated 05/23/2023.