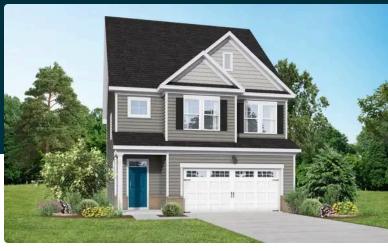

### The Gavin A

BEDS

3

### **Exterior Options**

sq ft **2,278** 

MAIN FLOOR PLAN

# The Gavin A

| Looking for space that works, this design is for you! This two-story plan offers as<br>much space as possible. Open main living area offering ample light and smooth<br>traffic flow. The kitchen is spectacular offering plenty of cabinetry and the island | BEDS                  |
|--------------------------------------------------------------------------------------------------------------------------------------------------------------------------------------------------------------------------------------------------------------|-----------------------|
| is the perfect size. Mudroom and pantry directly off the kitchen for ease of entry<br>and access. Prefer four bedrooms instead of three, check out the optional<br>bedroom four with bath three option, a great way to create the space that fits            | ватнз<br><b>2.5</b>   |
| your needs. Don't forget the pocket office, yes, we made space for that!                                                                                                                                                                                     | sq ft<br><b>2,278</b> |
|                                                                                                                                                                                                                                                              | GARAGE                |