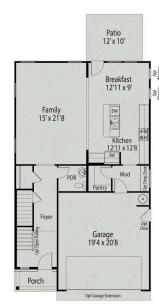

### **Exterior Options**

BEDS 2

**BATHS** 

2

SQ FT 1,409 PARKING 2

MAIN FLOOR PLAN

**OPTIONAL COVERED PORCH** 

Screened Porch 12' x 10'

# The Carter A

| Charming single-story ranch home with welcoming front porch. Potential for as many as three bedrooms all on one level. Kitchen complete with oversized island and ample cabinetry. Entertaining is made easy with this open design. | BEDS   |
|-------------------------------------------------------------------------------------------------------------------------------------------------------------------------------------------------------------------------------------|--------|
|                                                                                                                                                                                                                                     | BATHS  |
|                                                                                                                                                                                                                                     | 2      |
|                                                                                                                                                                                                                                     | SQ FT  |
|                                                                                                                                                                                                                                     | 1,409  |
|                                                                                                                                                                                                                                     | GARAGE |