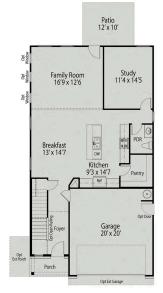

### The Preston A

### **Exterior Options**

BEDS 3

**BATHS** 

2.5

sq ft **2,870**  PARKING

UPPER FLOOR PLAN

# The Preston A

| BEDS  | One of our most spacious value oriented two-story designs. Corner kitchen with        |
|-------|---------------------------------------------------------------------------------------|
| 3     | ample space in the pantry, oversized island, and cabinets abound. The popular         |
|       | guest suite option is available on the main level replacing the study. The second     |
| BATHS | floor offers you plenty of versatility, the oversized loft can be transformed into an |
| 2.5   | additional bedroom and flex space creating a less open area with more defined         |
| 2.0   | space. Check out the double-door entry into the private owner's suite, the            |
| SQ FT | spacious closet offers more than enough room and the owner's bath features            |
| 2,870 | separate vanities.                                                                    |
| 2,070 |                                                                                       |
|       |                                                                                       |