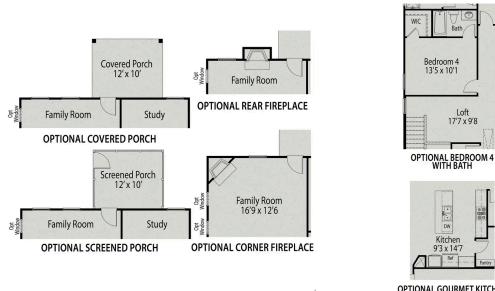

### **Exterior Options**

BEDS 2

**BATHS** 

2

SQ FT 1,409 PARKING 2

MAIN FLOOR PLAN

**OPTIONAL COVERED PORCH** 

Screened Porch 12' x 10'

**OPTIONAL GOURMET KITCHEN** 

**OPTIONAL SCREENED PORCH** 

**OPTIONS** 

Copyright 2024 Davidson Homes, Inc. | All Rights Reserved | Davidson Homes is a leading builder of quality new homes across the Southeast. Davidson Homes reserves the right to adjust items listed without prior notice or obligation. Such items may include, but are not limited to, options, included features and community information, pricing, amenities, square footage, terms or availability. Features, options, floor plans, elevations, colors, dimensions and photographs are for illustration purposes and may vary from homes built. Please see your community specialist for details. Equal housing lender. Last updated 05/23/2023.

OPTIONAL COVERED PORCH

**OPTIONAL FIREPLACE** 

OPTIONAL GOURMET KITCHEN OPT OPTIONS

Owner's Bath

OPTIONAL SPA SHOWER

OPTIONAL EXTENDED PORCH

OPTIONS

Page 2 of 2