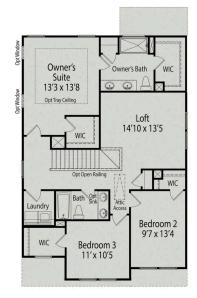

### The Grace A

### **Exterior Options**

**BATHS** 

2.5

SQ FT 2,020

PARKING 2

-----

MAIN FLOOR PLAN

**UPPER FLOOR PLAN** 

# The Grace A

| Show off your style with the Grace's open-concept floor plan. The family room is   | BEDS    |
|------------------------------------------------------------------------------------|---------|
| perfect for entertaining. The kitchen is complete with a cooks island, an overhang | 3       |
| for barstools, a spacious corner pantry, and a cozy breakfast nook. The oversized  | Ŭ       |
| patio offers enjoyable outdoor space. The private owner's suite is tucked away     | BATHS   |
| from the secondary bedrooms. Prefer four bedrooms instead of three? If so, check   | 2.5     |
| out the optional bedroom four with an additional bath option. Make this home       | 2.5     |
| your own!                                                                          | SQ FT   |
|                                                                                    | 2 0 2 0 |
|                                                                                    |         |

GARAGE 2