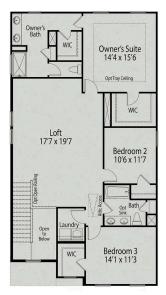

# The Adalynn A

### **Exterior Options**

BEDS 3

ватнs **2.5** 

sq ft **2,517** 

PARKING

-----

MAIN FLOOR PLAN

UPPER FLOOR PLAN

# The Adalynn A

Two-story design offering flexibility on both levels! Open floor plan with all main<br/>areas of the home coming together as one. The spacious pantry off the kitchen is<br/>perfect for all your storage needs, island offers additional seating and prepping<br/>area. Prefer a double wall oven, we have that, check out our Gourmet Kitchen<br/>option. Our popular Guest Suite option is available on the main level replacing the<br/>study. This design offers up to five bedrooms without losing the versatility of a loft<br/>area.BEDS<br/>Barea.SQ FT

**2,517** garage

2

**OPTIONS** 

OPTIONAL GOURMET KITCHEN OPTIONAL GUEST SUITE OPTIONS

Page 2 of 2

Copyright 2024 Davidson Homes, Inc. | All Rights Reserved | Davidson Homes is a leading builder of quality new homes across the Southeast. Davidson Homes reserves the right to adjust items listed without prior notice or obligation. Such items may include, but are not limited to, options, included features and community information, pricing, amenities, square footage, terms or availability. Features, options, floor plans, elevations, colors, dimensions and photographs are for illustration purposes and may vary from homes built. Please see your community specialist for details. Equal housing lender. Last updated 10/26/2023.