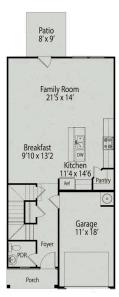

# The Preston A

| BEDS  | One of our most spacious value oriented two-story designs. Corner kitchen with        |
|-------|---------------------------------------------------------------------------------------|
| 3     | ample space in the pantry, oversized island, and cabinets abound. The popular         |
|       | guest suite option is available on the main level replacing the study. The second     |
| BATHS | floor offers you plenty of versatility, the oversized loft can be transformed into an |
| 2.5   | additional bedroom and flex space creating a less open area with more defined         |
| 2.0   | space. Check out the double-door entry into the private owner's suite, the            |
| SQ FT | spacious closet offers more than enough room and the owner's bath features            |
| 2,870 | separate vanities.                                                                    |
| 2,070 |                                                                                       |
|       |                                                                                       |

GARAGE

**OPTIONAL SCREENED PORCH** 

**OPTIONAL FIREPLACE** 

**OPTIONAL GOURMET KITCHEN** 

**OPTIONAL GUEST SUITE WITH BATH** 

**OPTIONAL SPA SHOWER** 

OPTIONAL FLEX

OPTIONS