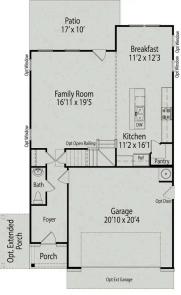

### Description

As you step into The Warren, you're greeted by a spacious foyer that leads to the stunning openconcept space that houses the breakfast area, family room, and kitchen. The breakfast area is cozy yet spacious, while the family room is a flexible area designed for comfort and relaxation.

beds 3 ватнз **2.5** 

sq ft **1,713**  PARKING

MAIN FLOOR PLAN

# The Warren

| As you step into The Warren, you're greeted by a spacious foyer that leads to the stunning open-concept space that houses the breakfast area, family room, and kitchen. The breakfast area is cozy yet spacious, while the family room is a flexible | BEDS                  |
|------------------------------------------------------------------------------------------------------------------------------------------------------------------------------------------------------------------------------------------------------|-----------------------|
| area designed for comfort and relaxation. Just around the corner is a convenient<br>one-car garage. Completing the main level is a lovely patio accessible through<br>the family room, perfect for relaxing or enjoying a good book.                 | ватнз<br><b>2.5</b>   |
|                                                                                                                                                                                                                                                      | sq ft<br><b>1,713</b> |