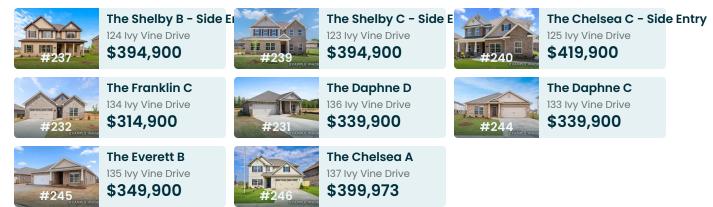

HOMES

08

**\$421,302 \$394,900 4 Beds 3 Baths 2,452 Sq Ft** 124 Ivy Vine Drive | #237 **The Shelby B - Side Entry Plan** 

**\$314,900 3 Beds 2 Baths 1,620 Sq Ft** 134 Ivy Vine Drive | #232 The Franklin C Plan

**\$358,916 \$349,900 4 Beds 3 Baths 2,136 Sq Ft** 135 Ivy Vine Drive | #245 The Everett B Plan

**\$415,006 \$394,900 4 Beds 3 Baths 2,452 Sq Ft** 123 Ivy Vine Drive | #239 The Shelby C - Side Entry Plan

**\$339,900 4 Beds 2 Baths 1,964 Sq Ft** 136 Ivy Vine Drive | #231 **The Daphne D Plan** 

**\$399,973 4 Beds 3.5 Baths 2,769 Sq Ft** 137 Ivy Vine Drive | #246 **The Chelsea A Plan** 

**\$436,826 \$419,900 4 Beds 3.5 Baths 2,769 Sq Ft** 125 Ivy Vine Drive | #240 The Chelsea C - Side Entry Plan

**\$348,024 \$339,900 4** Beds 3 Baths 1,964 Sq Ft 133 Ivy Vine Drive | #244 The Daphne C Plan

Copyright 2024 Davidson Homes, Inc. | All Rights Reserved | Davidson Homes is a leading builder of quality new homes across the Southeast. Davidson Homes reserves the right to adjust items listed without prior notice or obligation. Such items may include, but are not limited to, options, included features and community information, pricing, amenities, square footage, terms or availability. Features, options, floor plans, elevations, colors, dimensions and photographs are for illustration purposes and may vary from homes built. Please see your community specialist for details. Equal housing lender.