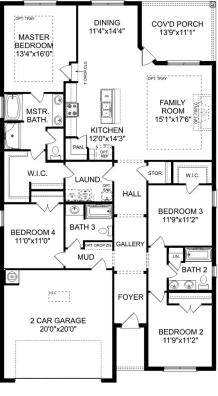

## The Franklin C

2

### Description

Within this cozy, one-level home lies a modern use of space. From the kitchen's large island to the family room's spacious openconcept, you're surrounded by owner-centric design.

SQ FT 1,620 PARKING 2

THE FRANKLIN C

OPT. DROP ZONE

OPT. COAT CLOSET

OPT. DELUXE MASTER BATH THE FRANKLIN C OPTIONS

Copyright 2024 Davidson Homes, Inc. | All Rights Reserved | Davidson Homes is a leading builder of quality new homes across the Southeast. Davidson Homes reserves the right to adjust items listed without prior notice or obligation. Such items may include, but are not limited to, options, included features and community information, pricing, amenities, square footage, terms or availability. Features, options, floor plans, elevations, colors, dimensions and photographs are for illustration purposes and may vary from homes built. Please see your community specialist for details. Equal housing lender. Last updated 08/15/2023.