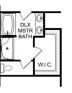

Ö

2

MASTER BEDROOM 13'0" x 14'10"

BATH

W.I.C

BEDROOM 3 13'0" x 11'0"

BATH 2

BEDROOM 2 13'0" x 11'0"