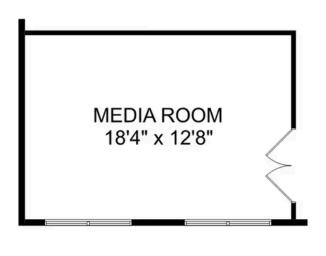

he breakfast nook and family room. Continue through to the Master<br>Suite, featuring a huge walk-in closet.                                                                                                                           | BATHS<br><b>3.5</b>   |
| Upstairs, the plan features four more bedrooms, in addition to a game room and media room. Whether you're looking for a home theater or a home gym, The Richmond offers all the space you need.                                                   | sq ft<br><b>3,537</b> |
|                                                                                                                                                                                                                                                   | GARAGE                |





### OPTIONAL DELUXE MASTER BATH

OPTIONAL MEDIA ROOM

### THE RICHMOND D OPTIONS



Page 2 of 2

Copyright 2024 Davidson Homes, Inc. | All Rights Reserved | Davidson Homes is a leading builder of quality new homes across the Southeast. Davidson Homes reserves the right to adjust items listed without prior notice or obligation. Such items may include, but are not limited to, options, included features and community information, pricing, amenities, square footage, terms or availability. Features, options, floor plans, elevations, colors, dimensions and photographs are for illustration purposes and may vary from homes built. Please see your community specialist for details. Equal housing lender. Last updated 03/06/2023.