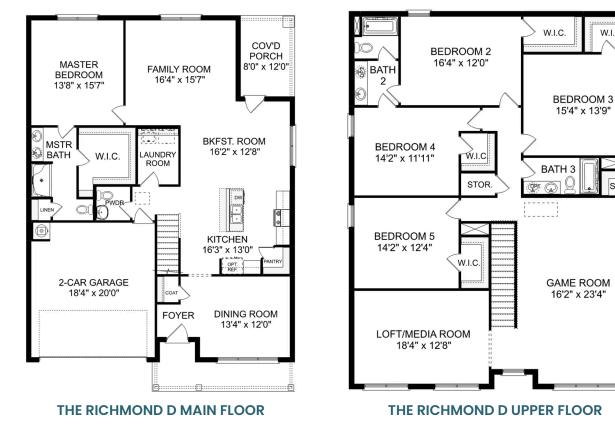

# The Richmond D

### Description

Starring five bedrooms and plenty of space, The Richmond features a sprawling layout! Enter the foyer and discover the elegant dining room to the left. The home quickly expands into an open-concept living space, as the charming kitchen overlooks the breakfast nook and family room.

**BEDS** 5

**BATHS** 

3.5

SO FT 3,537

PARKING 2

W.I.C.

STOP

# The Richmond D

| Starring five bedrooms and plenty of space, The Richmond features a sprawling<br>layout! Enter the foyer and discover the elegant dining room to the left. The home<br>quickly expands into an open-concept living space, as the charming kitchen | BEDS                  |
|---------------------------------------------------------------------------------------------------------------------------------------------------------------------------------------------------------------------------------------------------|-----------------------|
| overlooks the breakfast nook and family room. Continue through to the Master<br>Suite, featuring a huge walk-in closet.                                                                                                                           | BATHS<br><b>3.5</b>   |
| Upstairs, the plan features four more bedrooms, in addition to a game room and media room. Whether you're looking for a home theater or a home gym, The Richmond offers all the space you need.                                                   | sq ft<br><b>3,537</b> |
|                                                                                                                                                                                                                                                   | GARAGE                |