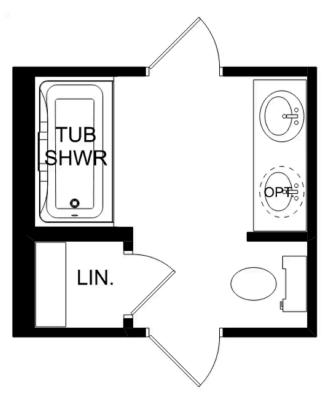

THE FRANKLIN C

OPT. DROP ZONE

OPT. COAT CLOSET

OPT. DELUXE MASTER BATH THE FRANKLIN C OPTIONS

Copyright 2024 Davidson Homes, Inc. | All Rights Reserved | Davidson Homes is a leading builder of quality new homes across the Southeast. Davidson Homes reserves the right to adjust items listed without prior notice or obligation. Such items may include, but are not limited to, options, included features and community information, pricing, amenities, square footage, terms or availability. Features, options, floor plans, elevations, colors, dimensions and photographs are for illustration purposes and may vary from homes built. Please see your community specialist for details. Equal housing lender. Last updated 08/15/2023.