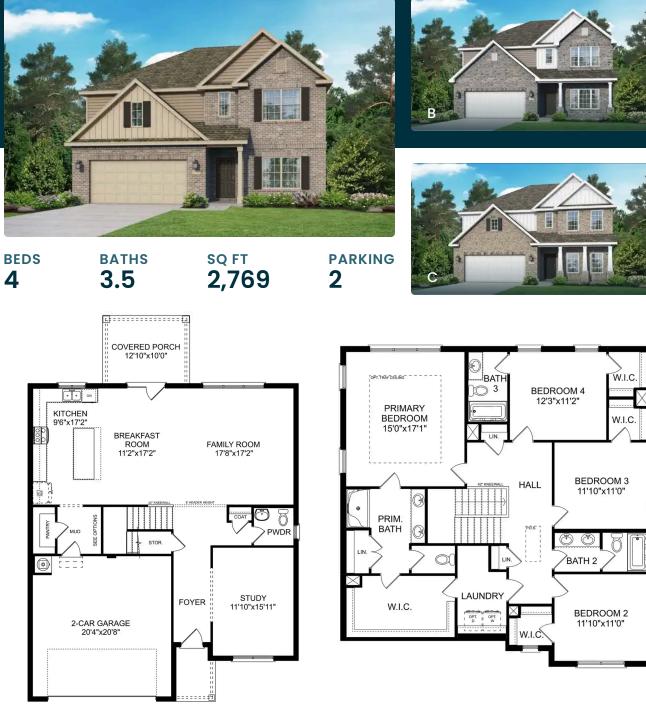

# The Chelsea A

| The Chelsea's windows fill the open floor plan with natural light, welcoming you into this charming home. The kitchen showcases ample counterspace, overlooking the breakfast and family room. A large study on the first floor offers | BEDS                  |
|----------------------------------------------------------------------------------------------------------------------------------------------------------------------------------------------------------------------------------------|-----------------------|
| potential, and the home's second floor features four bedrooms, each with plenty<br>of closet space. The master bedroom is separate from the other bedrooms for<br>added privacy, and the fourth bedroom features its own private bath. | ватнs<br><b>3.5</b>   |
| Make it your own with The Chelsea's flexible floor plan. Offerings vary by location, so please discuss your options with your community's agent.                                                                                       | sq ft<br><b>2,769</b> |
|                                                                                                                                                                                                                                        | GARAGE                |

**PLAN OPTIONS** 

Page 2 of 2

Copyright 2024 Davidson Homes, Inc. | All Rights Reserved | Davidson Homes is a leading builder of quality new homes across the Southeast. Davidson Homes reserves the right to adjust items listed without prior notice or obligation. Such items may include, but are not limited to, options, included features and community information, pricing, amenities, square footage, terms or availability. Features, options, floor plans, elevations, colors, dimensions and photographs are for illustration purposes and may vary from homes built. Please see your community specialist for details. Equal housing lender. Last updated 03/18/2024.

### **Exterior Options**

**MAIN FLOOR** 

#### **UPPER FLOOR**

Page 1 of 2

Copyright 2024 Davidson Homes, Inc. | All Rights Reserved | Davidson Homes is a leading builder of quality new homes across the Southeast. Davidson Homes reserves the right to adjust items listed without prior notice or obligation. Such items may include, but are not limited to, options, included features and community information, pricing, amenities, square footage, terms or availability. Features, options, floor plans, elevations, colors, dimensions and photographs are for illustration purposes and may vary from homes built. Please see your community specialist for details. Equal housing lender. Last updated 03/18/2024.