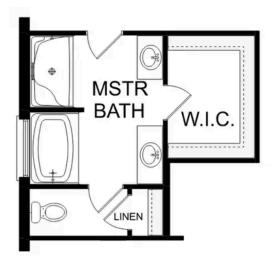

the breakfast nook and family room. Continue through to the Master<br>Suite, featuring a huge walk-in closet.                                                                                                                           | BATHS<br><b>3.5</b>   |
| Upstairs, the plan features four more bedrooms, in addition to a game room and media room. Whether you're looking for a home theater or a home gym, The Richmond offers all the space you need.                                                   | sq ft<br><b>3,537</b> |
|                                                                                                                                                                                                                                                   | GARAGE                |





### OPTIONAL DELUXE MASTER BATH

OPTIONAL MEDIA ROOM

### THE RICHMOND D OPTIONS



Page 2 of 2

Copyright 2024 Davidson Homes, Inc. | All Rights Reserved | Davidson Homes is a leading builder of quality new homes across the Southeast. Davidson Homes reserves the right to adjust items listed without prior notice or obligation. Such items may include, but are not limited to, options, included features and community information, pricing, amenities, square footage, terms or availability. Features, options, floor plans, elevations, colors, dimensions and photographs are for illustration purposes and may vary from homes built. Please see your community specialist for details. Equal housing lender. Last updated 03/06/2023.