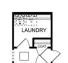

### **Exterior Options**

BEDS 4

FAMILY ROOM 14'4" x 18'6"

~ ••• KITCHEN 12'11" x 10'8'

0 6

LAUNDRY

FOYER

THE DAPHNE