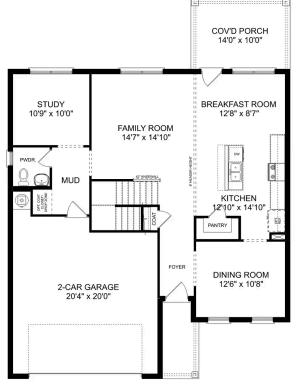

### **MAIN FLOOR**

# The Shelby A

| The Shelby welcomes you into a modern, open space, complete with a formal dining room and study. The kitchen overlooks an open-concept family room. The second floor features a spacious master bedroom with a large walk-in closet and | BEDS                  |
|-----------------------------------------------------------------------------------------------------------------------------------------------------------------------------------------------------------------------------------------|-----------------------|
| master bath along with two additional bedrooms with ample walk-in closets of their own.                                                                                                                                                 | ватнз<br><b>2.5</b>   |
|                                                                                                                                                                                                                                         | sq ft<br><b>2,452</b> |