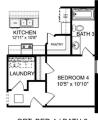

SQ FT 1,964

COV'D PORCH 10'8" x 7'10"

BKFAST ROOM 10'8" x 10'4"

STOR.

BEDROOM 4 10'5" x 10'10"

2-CAR GARAGE 18'10" x 21'2"

0

PARKING 2