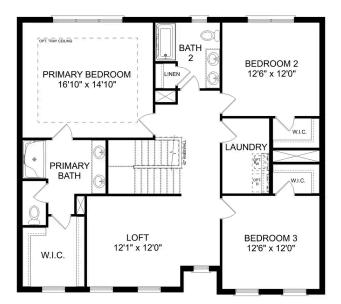

#### **UPPER FLOOR**

Page 1 of 2

Copyright 2024 Davidson Homes, Inc. | All Rights Reserved | Davidson Homes is a leading builder of quality new homes across the Southeast. Davidson Homes reserves the right to adjust items listed without prior notice or obligation. Such items may include, but are not limited to, options, included features and community information, pricing, amenities, square footage, terms or availability. Features, options, floor plans, elevations, colors, dimensions and photographs are for illustration purposes and may vary from homes built. Please see your community specialist for details. Equal housing lender. Last updated 10/25/2023.

# The Shelby A

| The Shelby welcomes you into a modern, open space, complete with a formal dining room and study. The kitchen overlooks an open-concept family room. The second floor features a spacious master bedroom with a large walk-in closet and | BEDS                  |
|-----------------------------------------------------------------------------------------------------------------------------------------------------------------------------------------------------------------------------------------|-----------------------|
| master bath along with two additional bedrooms with ample walk-in closets of their own.                                                                                                                                                 | ватнз<br><b>2.5</b>   |
|                                                                                                                                                                                                                                         | sq ft<br><b>2,452</b> |