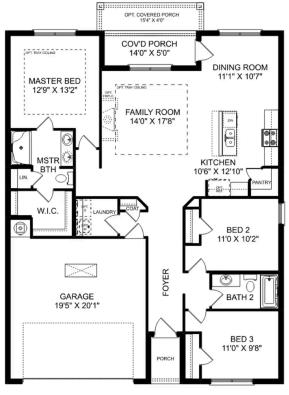

## The Franklin C

2

### Description

Within this cozy, one-level home lies a modern use of space. From the kitchen's large island to the family room's spacious openconcept, you're surrounded by owner-centric design.

SQ FT 1,620 PARKING 2

THE FRANKLIN C

OPT. DROP ZONE

OPT. COAT CLOSET

OPT. DELUXE MASTER BATH THE FRANKLIN C OPTIONS

Copyright 2024 Davidson Homes, Inc. | All Rights Reserved | Davidson Homes is a leading builder of quality new homes across the Southeast. Davidson Homes reserves the right to adjust items listed without prior notice or obligation. Such items may include, but are not limited to, options, included features and community information, pricing, amenities, square footage, terms or availability. Features, options, floor plans, elevations, colors, dimensions and photographs are for illustration purposes and may vary from homes built. Please see your community specialist for details. Equal housing lender. Last updated 08/15/2023.