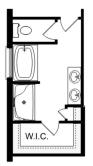

## The Daphne

### **Exterior Options**

BEDS 4

FAMILY ROOM 14'4" x 18'6"

~ ••• KITCHEN 12'11" x 10'8'

0 6

LAUNDRY

FOYER

THE DAPHNE

Ö

2

MASTER BEDROOM 13'0" x 14'10"

BATH

W.I.C

BEDROOM 3 13'0" x 11'0"

BATH 2

BEDROOM 2 13'0" x 11'0"

SQ FT 1,964

COV'D PORCH 10'8" x 7'10"

BKFAST ROOM 10'8" x 10'4"

STOR.

BEDROOM 4 10'5" x 10'10"

2-CAR GARAGE 18'10" x 21'2"

0

PARKING 2

OPT. COAT CLOSET

OPT. BED 4 / BATH 3

OPT. DELUXE BATH

THE DAPHNE OPTIONS

Copyright 2024 Davidson Homes, Inc. | All Rights Reserved | Davidson Homes is a leading builder of quality new homes across the Southeast. Davidson Homes reserves the right to adjust items listed without prior notice or obligation. Such items may include, but are not limited to, options, included features and community information, pricing, amenities, square footage, terms or availability. Features, options, floor plans, elevations, colors, dimensions and photographs are for illustration purposes and may vary from homes built. Please see your community specialist for details. Equal housing lender. Last updated 03/20/2023.