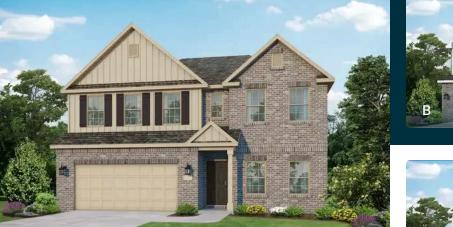

# The Shelby A

| The Shelby welcomes you into a modern, open space, complete with a formal dining room and study. The kitchen overlooks an open-concept family room. The second floor features a spacious master bedroom with a large walk-in closet and | BEDS                  |
|-----------------------------------------------------------------------------------------------------------------------------------------------------------------------------------------------------------------------------------------|-----------------------|
| master bath along with two additional bedrooms with ample walk-in closets of their own.                                                                                                                                                 | ватнз<br><b>2.5</b>   |
|                                                                                                                                                                                                                                         | sq ft<br><b>2,452</b> |