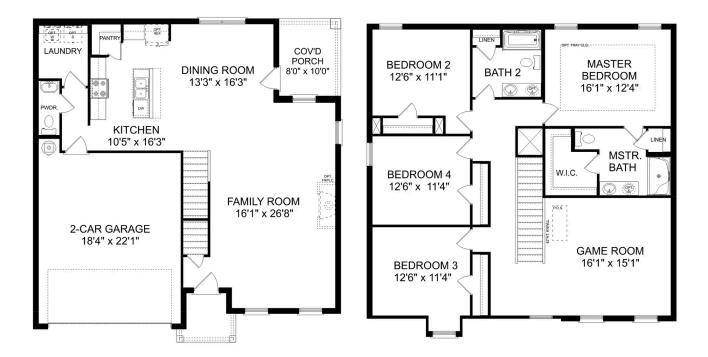

# The Shelby A

| The Shelby welcomes you into a modern, open space, complete with a formal dining room and study. The kitchen overlooks an open-concept family room. The second floor features a spacious master bedroom with a large walk-in closet and | BEDS                  |
|-----------------------------------------------------------------------------------------------------------------------------------------------------------------------------------------------------------------------------------------|-----------------------|
| master bath along with two additional bedrooms with ample walk-in closets of their own.                                                                                                                                                 | ватнз<br><b>2.5</b>   |
|                                                                                                                                                                                                                                         | sq ft<br><b>2,452</b> |

GARAGE

PLAN OPTIONS

Page 2 of 2

Copyright 2024 Davidson Homes, Inc. | All Rights Reserved | Davidson Homes is a leading builder of quality new homes across the Southeast. Davidson Homes reserves the right to adjust items listed without prior notice or obligation. Such items may include, but are not limited to, options, included features and community information, pricing, amenities, square footage, terms or availability. Features, options, floor plans, elevations, colors, dimensions and photographs are for illustration purposes and may vary from homes built. Please see your community specialist for details. Equal housing lender. Last updated 10/25/2023.

### **MAIN FLOOR**

#### **UPPER FLOOR**

Page 1 of 2

Copyright 2024 Davidson Homes, Inc. | All Rights Reserved | Davidson Homes is a leading builder of quality new homes across the Southeast. Davidson Homes reserves the right to adjust items listed without prior notice or obligation. Such items may include, but are not limited to, options, included features and community information, pricing, amenities, square footage, terms or availability. Features, options, floor plans, elevations, colors, dimensions and photographs are for illustration purposes and may vary from homes built. Please see your community specialist for details. Equal housing lender. Last updated 10/25/2023.