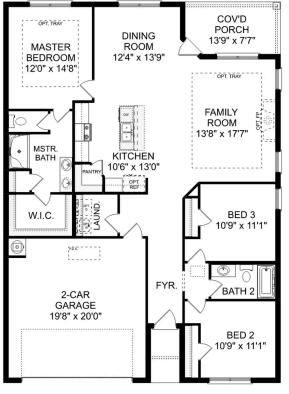

## The Daphne

### **Exterior Options**

BEDS 4

FAMILY ROOM 14'4" x 18'6"

~ ••• KITCHEN 12'11" x 10'8'

0 6

LAUNDRY

FOYER

THE DAPHNE

Ö

2

MASTER BEDROOM 13'0" x 14'10"

BATH

W.I.C

BEDROOM 3 13'0" x 11'0"

BATH 2

BEDROOM 2 13'0" x 11'0"

SQ FT 1,964

COV'D PORCH 10'8" x 7'10"

BKFAST ROOM 10'8" x 10'4"

STOR.

BEDROOM 4 10'5" x 10'10"

2-CAR GARAGE 18'10" x 21'2"

0

PARKING 2

OPT. COAT CLOSET

OPT. BED 4 / BATH 3

OPT. DELUXE BATH

THE DAPHNE OPTIONS

Copyright 2024 Davidson Homes, Inc. | All Rights Reserved | Davidson Homes is a leading builder of quality new homes across the Southeast. Davidson Homes reserves the right to adjust items listed without prior notice or obligation. Such items may include, but are not limited to, options, included features and community information, pricing, amenities, square footage, terms or availability. Features, options, floor plans, elevations, colors, dimensions and photographs are for illustration purposes and may vary from homes built. Please see your community specialist for details. Equal housing lender. Last updated 03/20/2023.