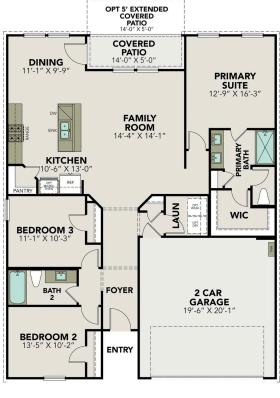

## The Asheville E

### **Exterior Options**

BEDS

3

**2** 

SQ FT 1,428

PARKING **2** 

OPT EXTENDED COVERED PATIO

MAIN FLOOR PLAN