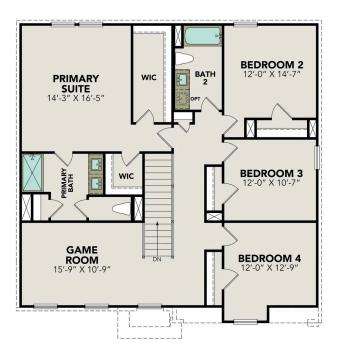

#### **UPPER FLOOR PLAN**

## The Murray F

The Murray is a spacious two-story home that boasts an open-concept floor plan perfect for modern living. The main floor features a welcoming foyer that leads to a sprawling family room, which is bathed in natural light thanks to its large windows. The family room seamlessly flows into the dining area and kitchen, creating a perfect space for entertaining guests or spending quality time with loved ones. The second floor of The Murray is dedicated to rest and relaxation, featuring a spacious versatile game room, primary suite and three additional bedrooms.