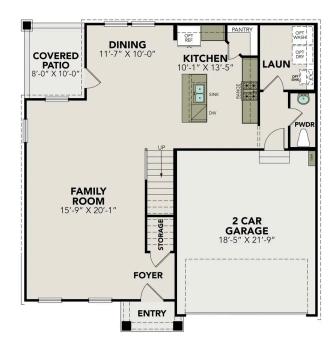

#### **MAIN FLOOR PLAN**

## The Murray F

The Murray is a spacious two-story home that boasts an open-concept floor plan perfect for modern living. The main floor features a welcoming foyer that leads to a sprawling family room, which is bathed in natural light thanks to its large windows. The family room seamlessly flows into the dining area and kitchen, creating a perfect space for entertaining guests or spending quality time with loved ones. The second floor of The Murray is dedicated to rest and relaxation, featuring a spacious versatile game room, primary suite and three additional bedrooms.