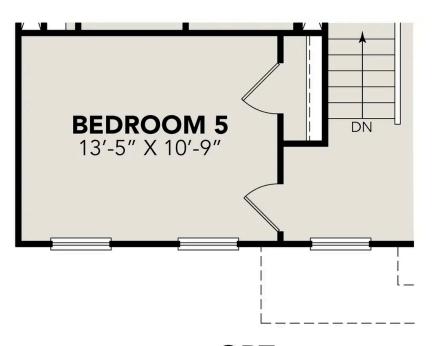

is a spacious two-story home that boasts an open-concept floor plan perfect for modern living. The main floor features a welcoming foyer that leads to a sprawling family room, which is bathed in natural light thanks to its large windows. The family room seamlessly flows into the dining area and kitchen, creating a perfect space for entertaining guests or spending quality time with loved ones. The second floor of The Murray is dedicated to rest and relaxation, featuring a spacious versatile game room, primary suite and three additional bedrooms.

Make it your own with The Murray's flexible floor plan. Just know that offerings vary by location, so please discuss our standard features and upgrade options... with your community's agent.

BEDS

4

BATHS

2.5

**SQFT** 

2,397

**GARAGE** 

2



## OPT BEDROOM 5







Call (210) 963-5894

**DAVIDSONHOMES.COM** 

# The Douglas A



## **Exterior Options**



C

BEDS

3

**2.5** 

\$Q FT **2,738** 

PARKING 2



MAIN FLOOR PLAN



**UPPER FLOOR PLAN** 

#### Page 1 of 2

Copyright 2024 Davidson Homes, Inc. | All Rights Reserved | Davidson Homes is a leading builder of quality new homes across the Southeast. Davidson Homes reserves the right to adjust items listed without prior notice or obligation. Such items may include, but are not limited to, options, included features and community information, pricing, amenities, square footage, terms or availability. Features, options, floor plans, elevations, colors, dimensions and photographs are for illustration purposes and may vary from homes built. Please see your community specialist