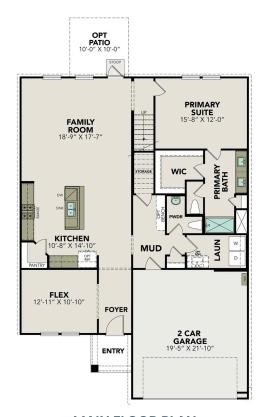

## The Murray F

The Murray is a spacious two-story home that boasts an open-concept floor plan perfect for modern living. The main floor features a welcoming foyer that leads to a sprawling family room, which is bathed in natural light thanks to its large windows. The family room seamlessly flows into the dining area and kitchen, creating a perfect space for entertaining guests or spending quality time with loved ones. The second floor of The Murray is dedicated to rest and relaxation, featuring a spacious versatile game room, primary suite and three additional bedrooms.

Make it your own with The Murray's flexible floor plan. Just know that offerings vary by location, so please discuss our standard features and upgrade options... with your community's agent.

BEDS

4

BATHS