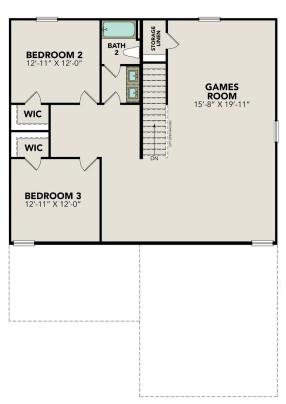

# The Murray F

BEDS 4

**2.5** 

sq ft **2,397** 

PARKING 2

### **Exterior Options**

#### **MAIN FLOOR PLAN**

#### **UPPER FLOOR PLAN**

#### Page 1 of 2

Call **(210) 963-5894** 

**DAVIDSONHOMES.COM** 

## The Murray F

The Murray is a spacious two-story home that boasts an open-concept floor plan perfect for modern living. The main floor features a welcoming foyer that leads to a sprawling family room, which is bathed in natural light thanks to its large windows. The family room seamlessly flows into the dining area and kitchen, creating a perfect space for entertaining guests or spending quality time with loved ones. The second floor of The Murray is dedicated to rest and relaxation, featuring a spacious versatile game room, primary suite and three additional bedrooms.

Make it your own with The Murray's flexible floor plan. Just know that offerings vary by location, so please discuss our standard features and upgrade options... with your community's agent.

BEDS

4

BATHS

2.5

**SQFT** 

2,397

**GARAGE** 

2

## OPT BEDROOM 5

Call (210) 963-5894

**DAVIDSONHOMES.COM** 