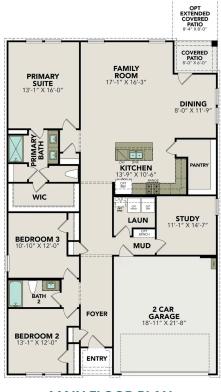

## The Asheville E

### **Exterior Options**

BEDS

3

**2** 

SQ FT 1,428

PARKING **2** 

OPT EXTENDED COVERED PATIO

MAIN FLOOR PLAN