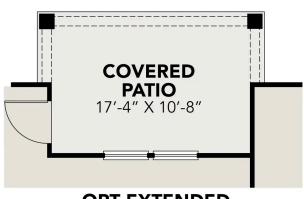

### **Exterior Options**

BEDS

3

**2** 

SQ FT 1,428

PARKING **2** 

OPT EXTENDED COVERED PATIO

MAIN FLOOR PLAN