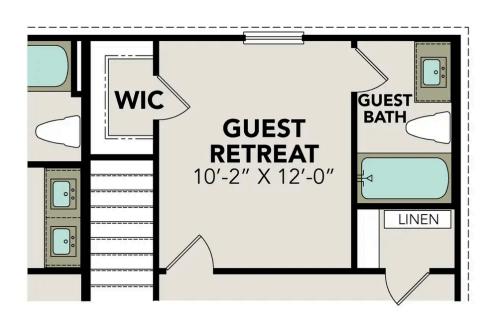

# The Douglas A

## **Exterior Options**

C

BEDS

3

**2.5** 

\$Q FT **2,738** 

PARKING 2

MAIN FLOOR PLAN

**UPPER FLOOR PLAN** 

#### Page 1 of 2

Copyright 2024 Davidson Homes, Inc. | All Rights Reserved | Davidson Homes is a leading builder of quality new homes across the Southeast. Davidson Homes reserves the right to adjust items listed without prior notice or obligation. Such items may include, but are not limited to, options, included features and community information, pricing, amenities, square footage, terms or availability. Features, options, floor plans, elevations, colors, dimensions and photographs are for illustration purposes and may vary from homes built. Please see your community specialist for details. Equal housing lender. Last updated 11/09/2023.

Call **(210) 963-5894** 

DAVIDSONHOMES.COM

# The Douglas A

Welcome to The Douglas! Behind this charming two-story exterior lies three bedrooms and plenty of space. The main floor features the primary suite, while the family room leads to the optional patio. Upstairs you'll find two additional bedrooms and a game room, perfect for multi-generational families!

Make it your own with The Douglas' flexible floor plan, featuring the optional guest retreat. Just know that offerings vary by location, so please discuss our standard features and upgrade options with your community's agent.

**BEDS** 

3

BATHS

2.5

SQ FT

2,738

**GARAGE** 

2

## OPT GUEST RETREAT