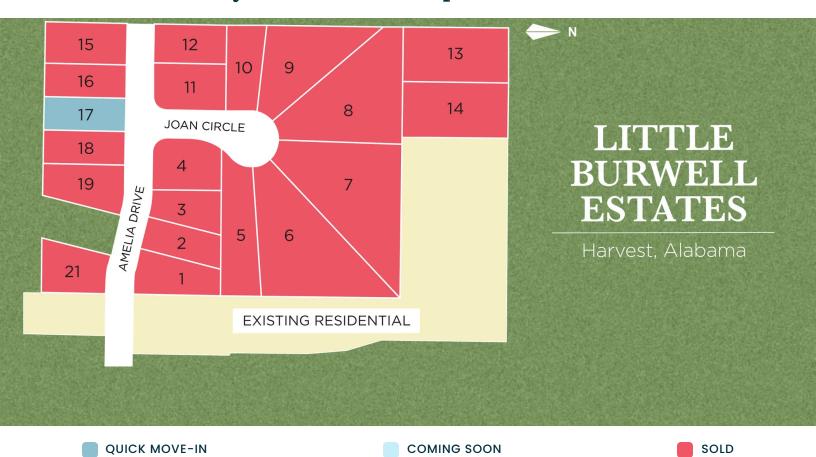

ice or obligation. Such items may include, but are not limited to, options, included features and community information, pricing, amenities, square footage, terms or availability. Features, options, floor plans, elevations, colors, dimensions and photographs are for illustration purposes and may vary from homes built. Please see your community specialist for details. Equal housing lender. Last Updated 05/19/2024.





Little Burwell Estates in Harvest, AL

### Quick Move-In Homes

UPDATED HOMES **05/19/2024 01** 

Winston Barton Call **(256) 685-5522** 

COMMUNITY ADDRESS

138 Amelia Drive



**\$424,900 4 Beds 3.5 Baths 2,769 Sq Ft**138 Amelia Drive | #17

The Chelsea B Plan





Little Burwell Estates in Harvest, AL

# **Community Homesite Map**

Winston Barton Call **(256) 685-5522** 



### Featured Homes for Sale



The Chelsea B 138 Amelia Drive \$424,900